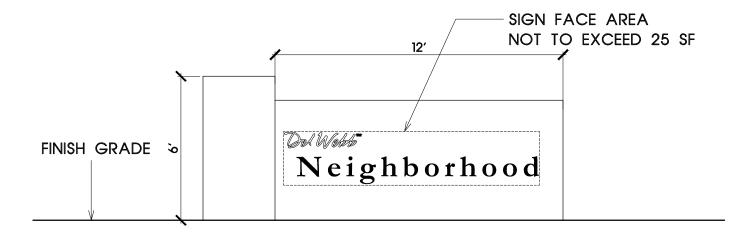

#### **NEIGHBORHOOD SIGN**

NOTE:

NEIGHBORHOOD SIGN MAY BE PLACED ON A WALL OR LANDSCAPE BERM.

Exhibit D-4
Community Signage

Scale: 1" = 4"
Date: January 21, 2021

LINCOLN PRAIRIE

DIRECTIONAL / WAYFINDING SIGN