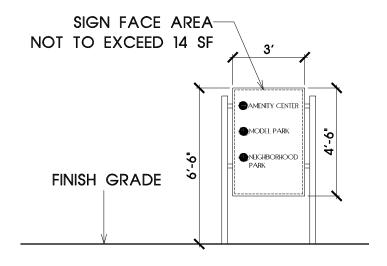

#### **NEIGHBORHOOD SIGN**

NOTE:

NEIGHBORHOOD SIGN MAY BE PLACED ON A WALL OR LANDSCAPE BERM.

Exhibit D-4
Community Signage

Scale: 1" = 4"
Date: January 21, 2021

LINCOLN PRAIRIE

DIRECTIONAL / WAYFINDING SIGN