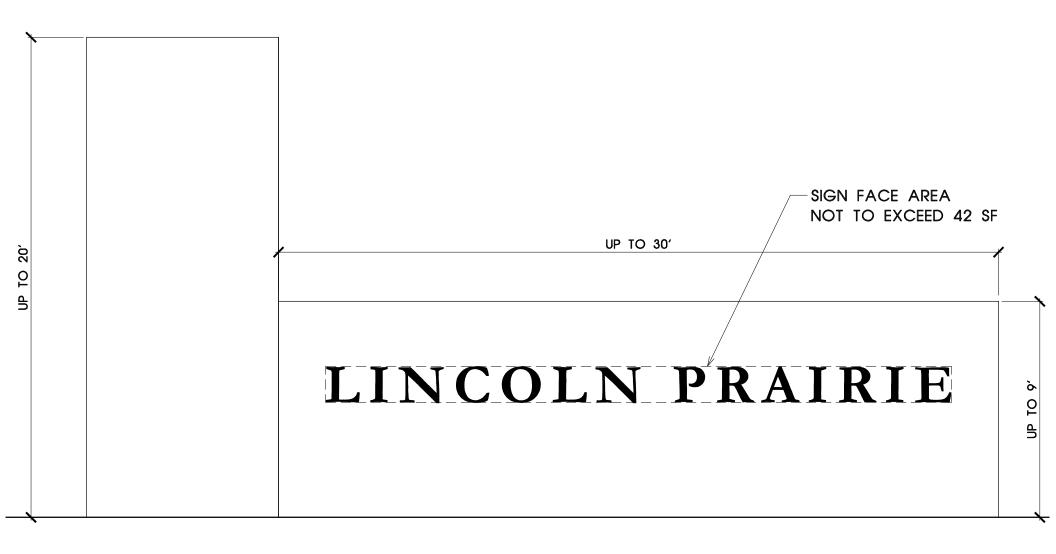

#### PRIMARY COMMUNITY ENTRY

NOTE:

PRIMARY COMMUNITY ENTRY FEATURE MAY BE PLACED ON A WALL OR LANDSCAPE BERM.

LINCOLN PRAIRIE