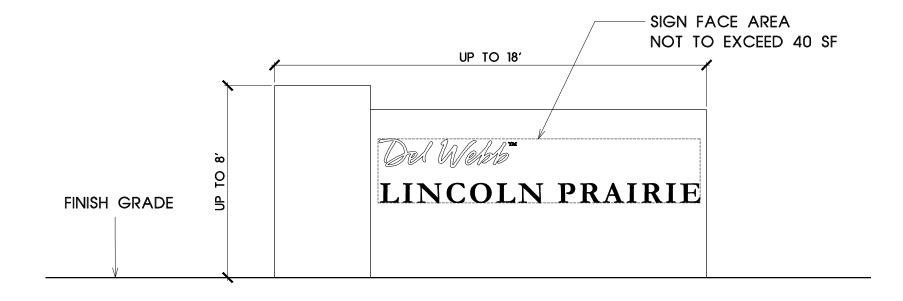

#### SECONDARY COMMUNITY ENTRY

NOTE:

SECONDARY COMMUNITY ENTRY FEATURE MAY BE PLACED ON A WALL OR LANDSCAPE BERM.

Exhibit D-2 Community Signage Scale: 1" = 4'

LINCOLN PRAIRIE

Date: January 21, 2021