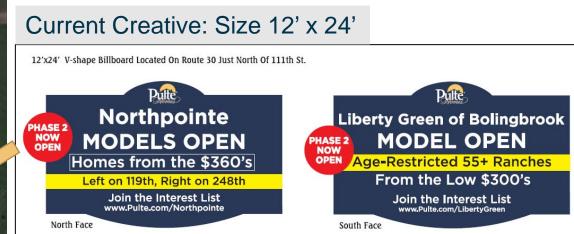

#### Offsite Billboard to be Refaced for Lincoln Prairie: Rt. 30, North of 111th St.

AUSTIN, TEXAS