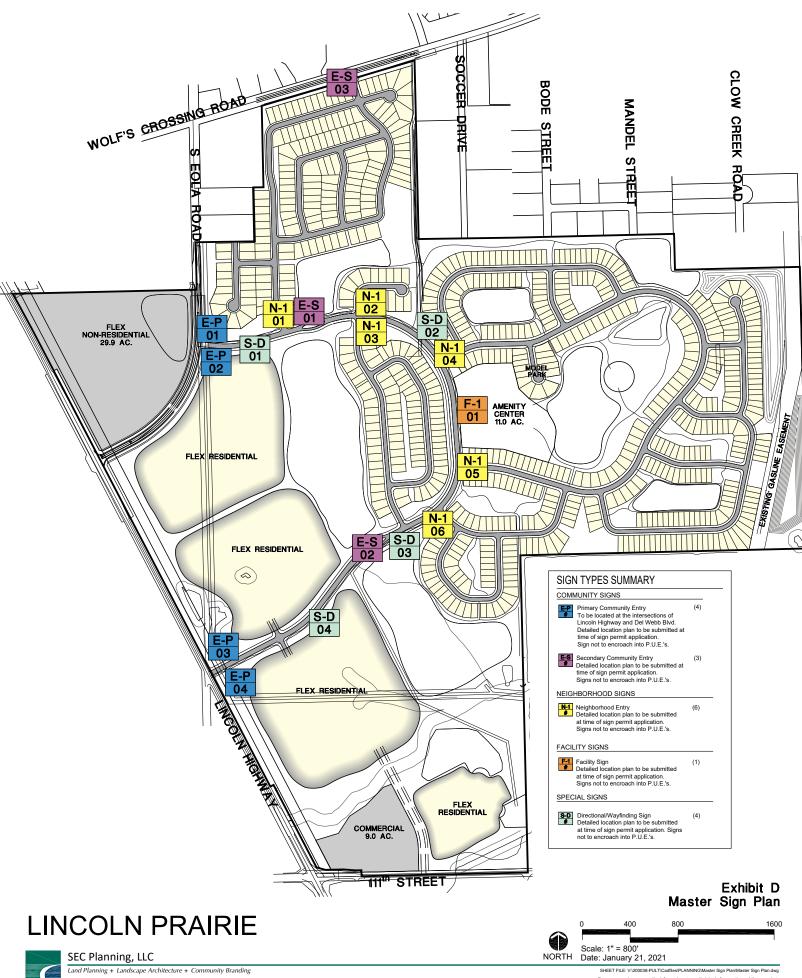

#### PRIMARY COMMUNITY ENTRY

NOTE:

PRIMARY COMMUNITY ENTRY FEATURE MAY BE PLACED ON A WALL OR LANDSCAPE BERM.

LINCOLN PRAIRIE

#### SECONDARY COMMUNITY ENTRY

NOTE:

SECONDARY COMMUNITY ENTRY FEATURE MAY BE PLACED ON A WALL OR LANDSCAPE BERM.

Exhibit D-2 Community Signage Scale: 1" = 4'

LINCOLN PRAIRIE

Date: January 21, 2021

#### FACILITY SIGN

NOTE: FACILITY SIGN MAY BE PLACED ON A WALL OR LANDSCAPE BERM.

> Exhibit D-3 Community Signage

Scale: 1" = 4' Date: January 21, 2021

#### **NEIGHBORHOOD SIGN**

NOTE:

NEIGHBORHOOD SIGN MAY BE PLACED ON A WALL OR LANDSCAPE BERM.

Exhibit D-4
Community Signage

Scale: 1" = 4"
Date: January 21, 2021

LINCOLN PRAIRIE

DIRECTIONAL / WAYFINDING SIGN