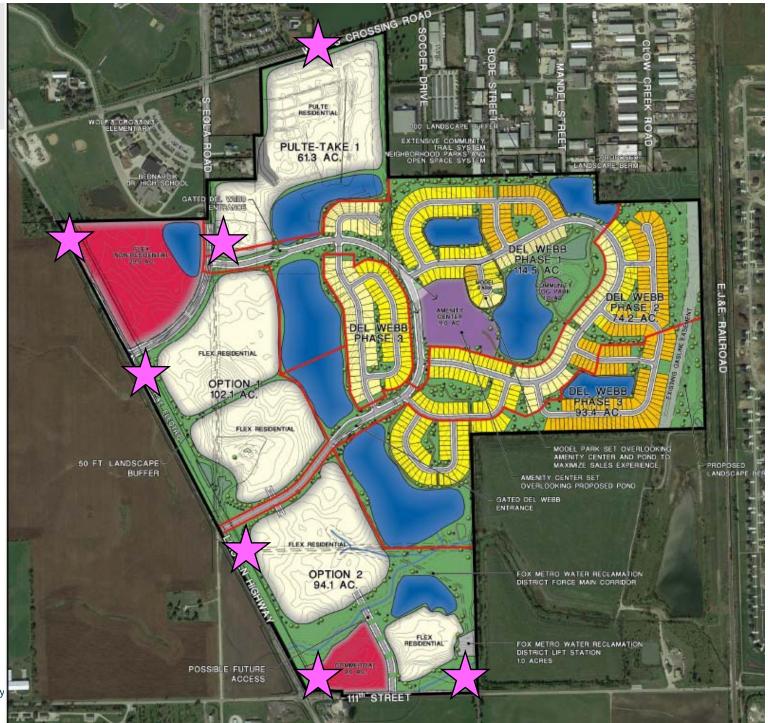

## Lincoln Prairie Site Map with Billboard Locations

Indicates proposed community billboard, 15' X 20'

Confidential and Proprietary