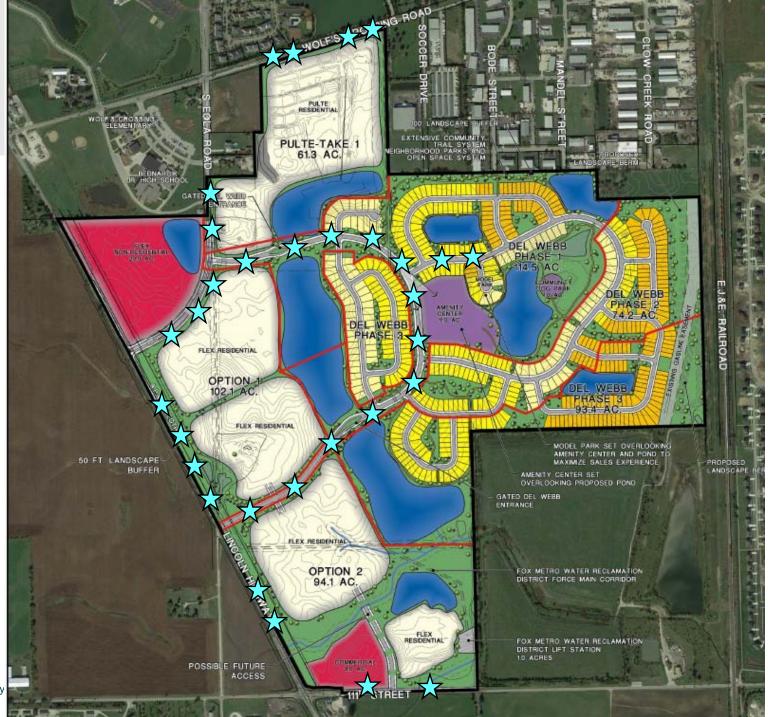

# Lincoln Prairie Site Map with USP (unique selling position) Sign Locations

Indicates proposed unique selling position/directional signs,

3' w x 4' h

Confidential and Proprietary