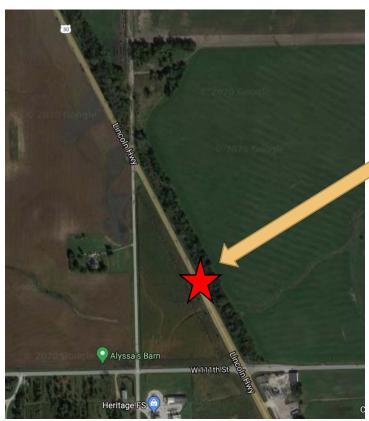

#### Offsite Billboard to be Refaced for Lincoln Prairie: Rt. 30, North of 111th St.

AUSTIN, TEXAS