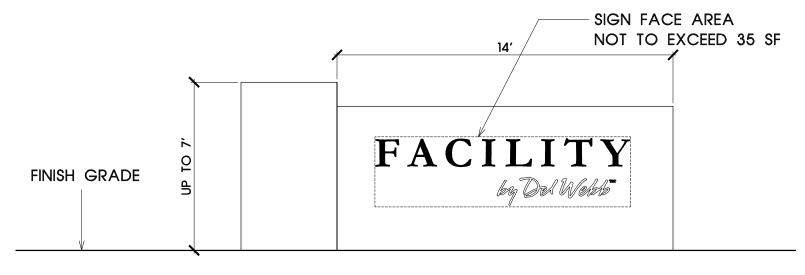

#### FACILITY SIGN

NOTE: FACILITY SIGN MAY BE PLACED ON A WALL OR LANDSCAPE BERM.

> Exhibit D-3 Community Signage

Scale: 1" = 4' Date: January 21, 2021