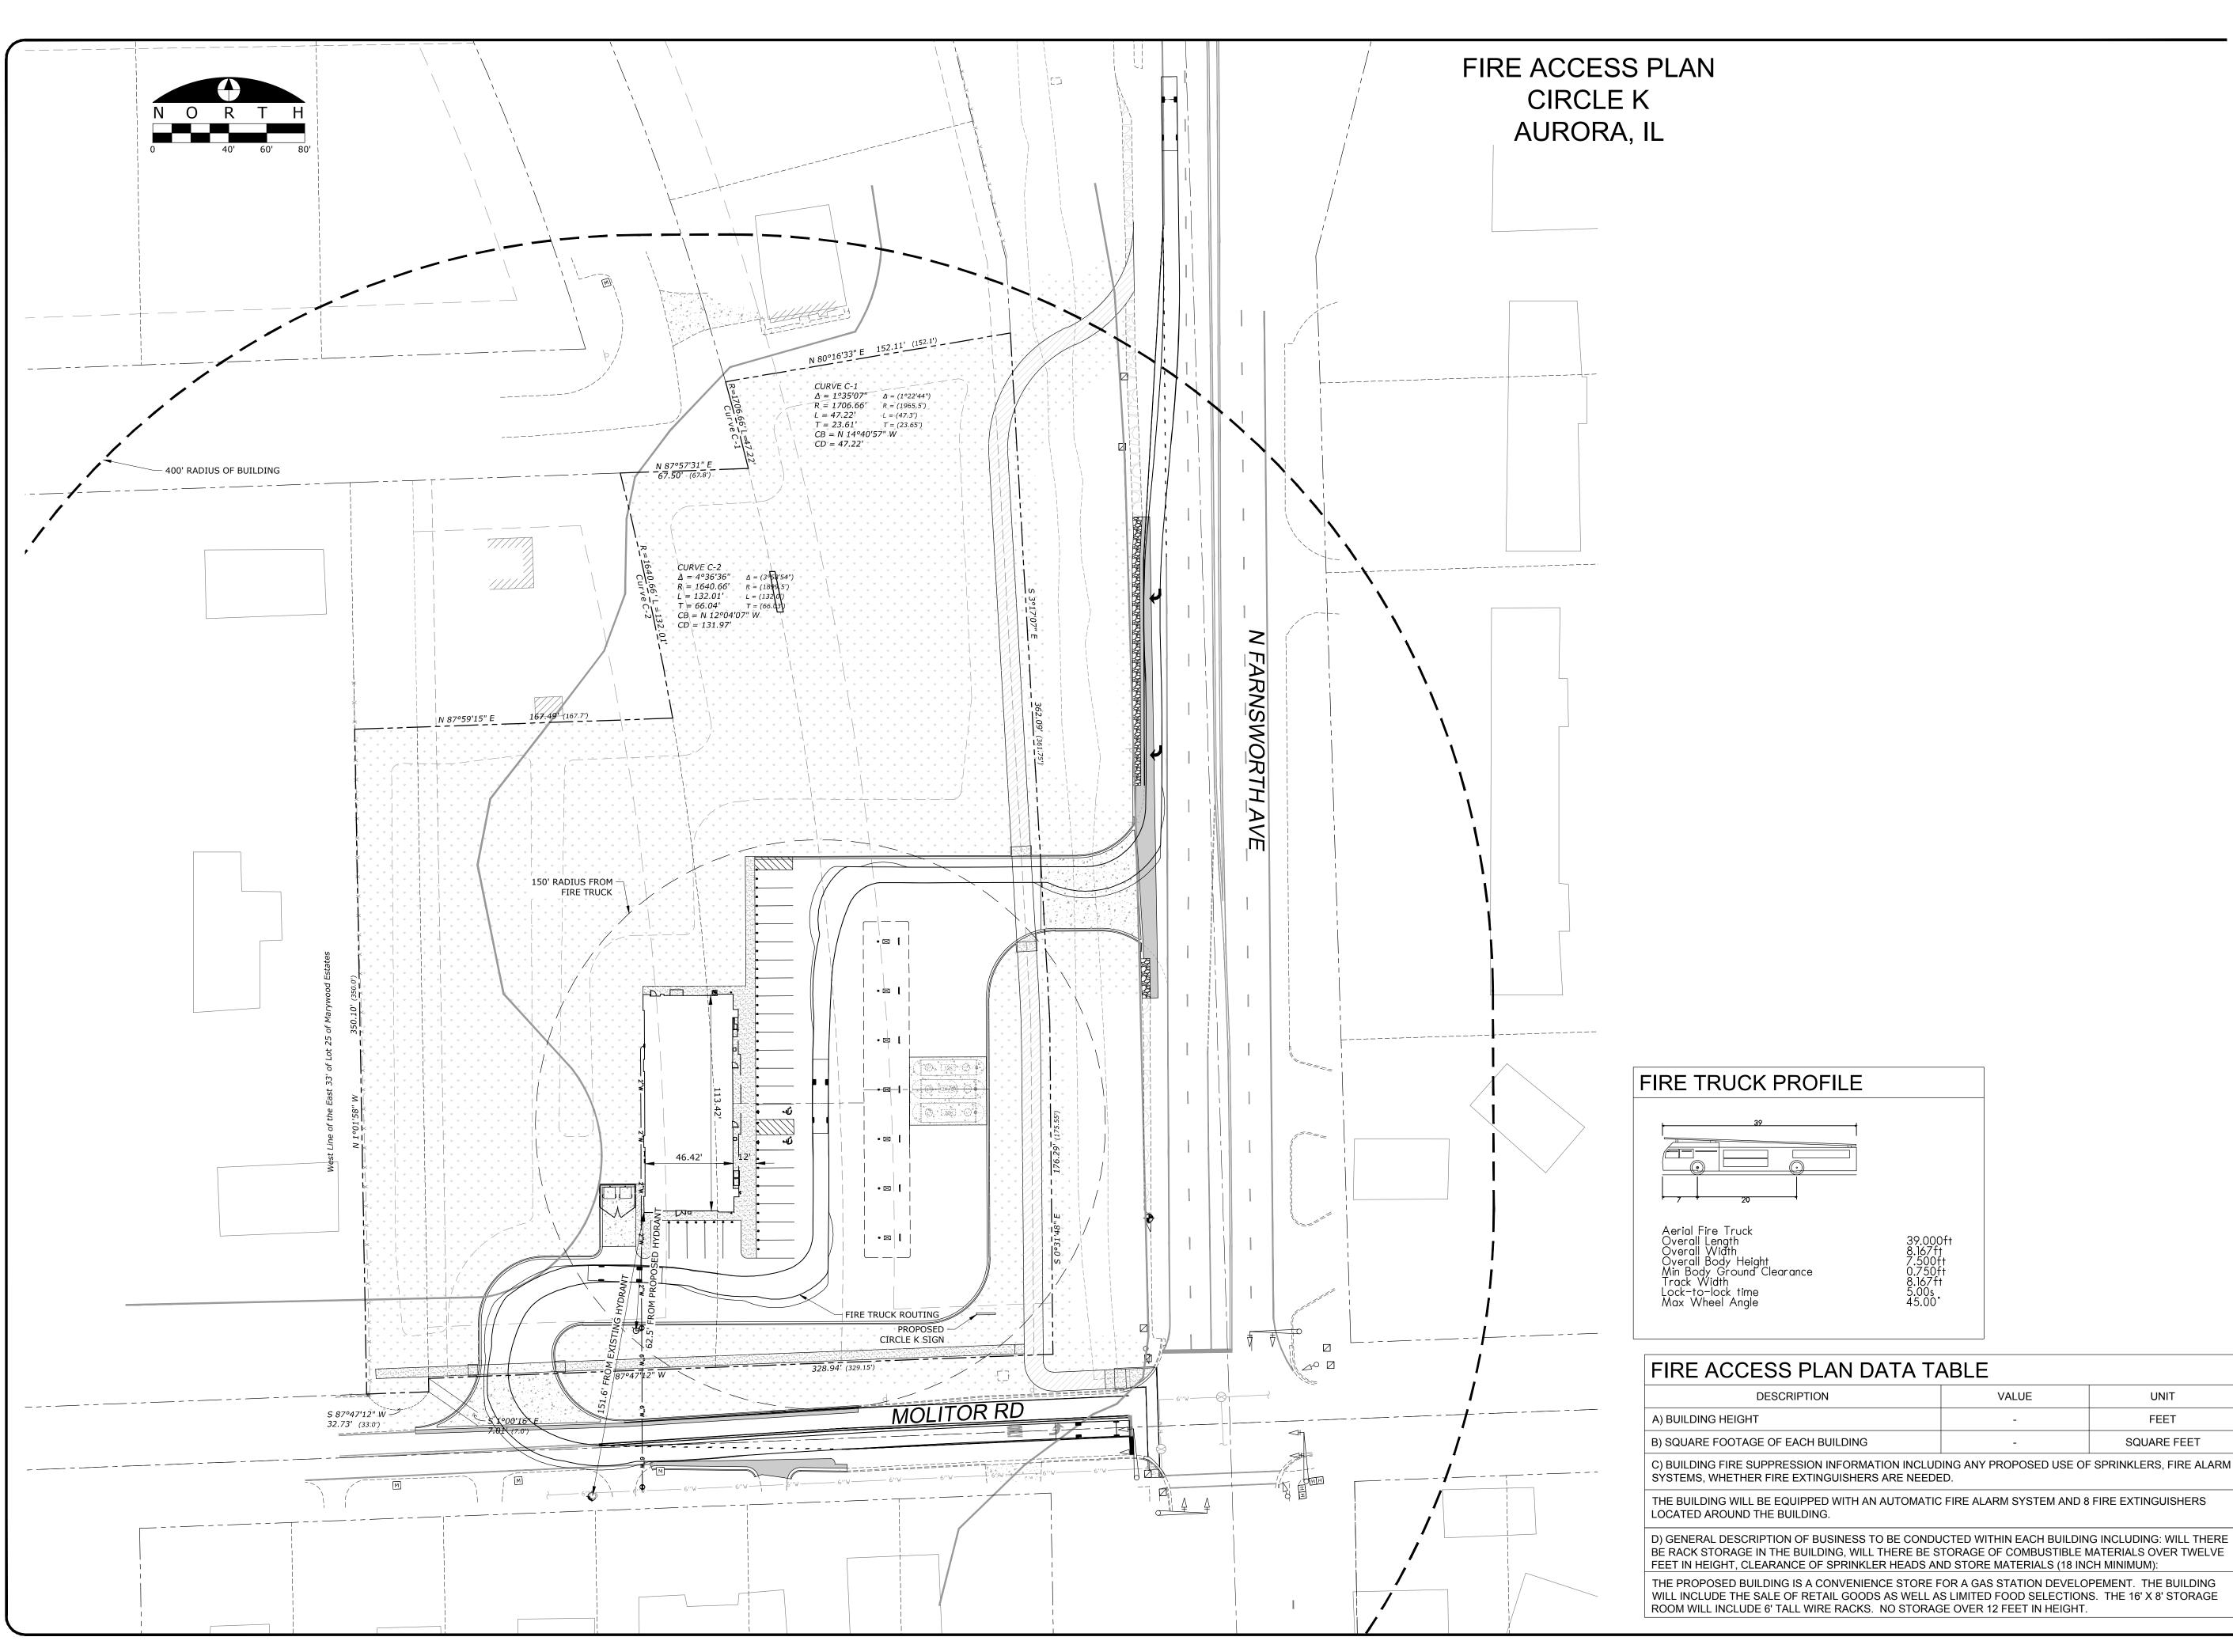

SHEET TITLE FIRE ACCESS PLAN

| PROJECT NUMBER SHEET NUMBER |
|-----------------------------|
| 17195                       |
| C12                         |

Aerial Fire Truck Overall Length Overall Width Overall Body Height Min Body Ground Clearance Track Width Lock-to-lock time Max Wheel Angle

| IRE | ACCESS | PLAN | DATA | TABLE |
|-----|--------|------|------|-------|

| I INL ACCESS FLAN DATA TABLE       |       |             |  |
|------------------------------------|-------|-------------|--|
| DESCRIPTION                        | VALUE | UNIT        |  |
| A) BUILDING HEIGHT                 | -     | FEET        |  |
| B) SQUARE FOOTAGE OF EACH BUILDING | -     | SQUARE FEET |  |
|                                    |       |             |  |

C) BUILDING FIRE SUPPRESSION INFORMATION INCLUDING ANY PROPOSED USE OF SPRINKLERS, FIRE ALARM SYSTEMS, WHETHER FIRE EXTINGUISHERS ARE NEEDED.

THE BUILDING WILL BE EQUIPPED WITH AN AUTOMATIC FIRE ALARM SYSTEM AND 8 FIRE EXTINGUISHERS LOCATED AROUND THE BUILDING.