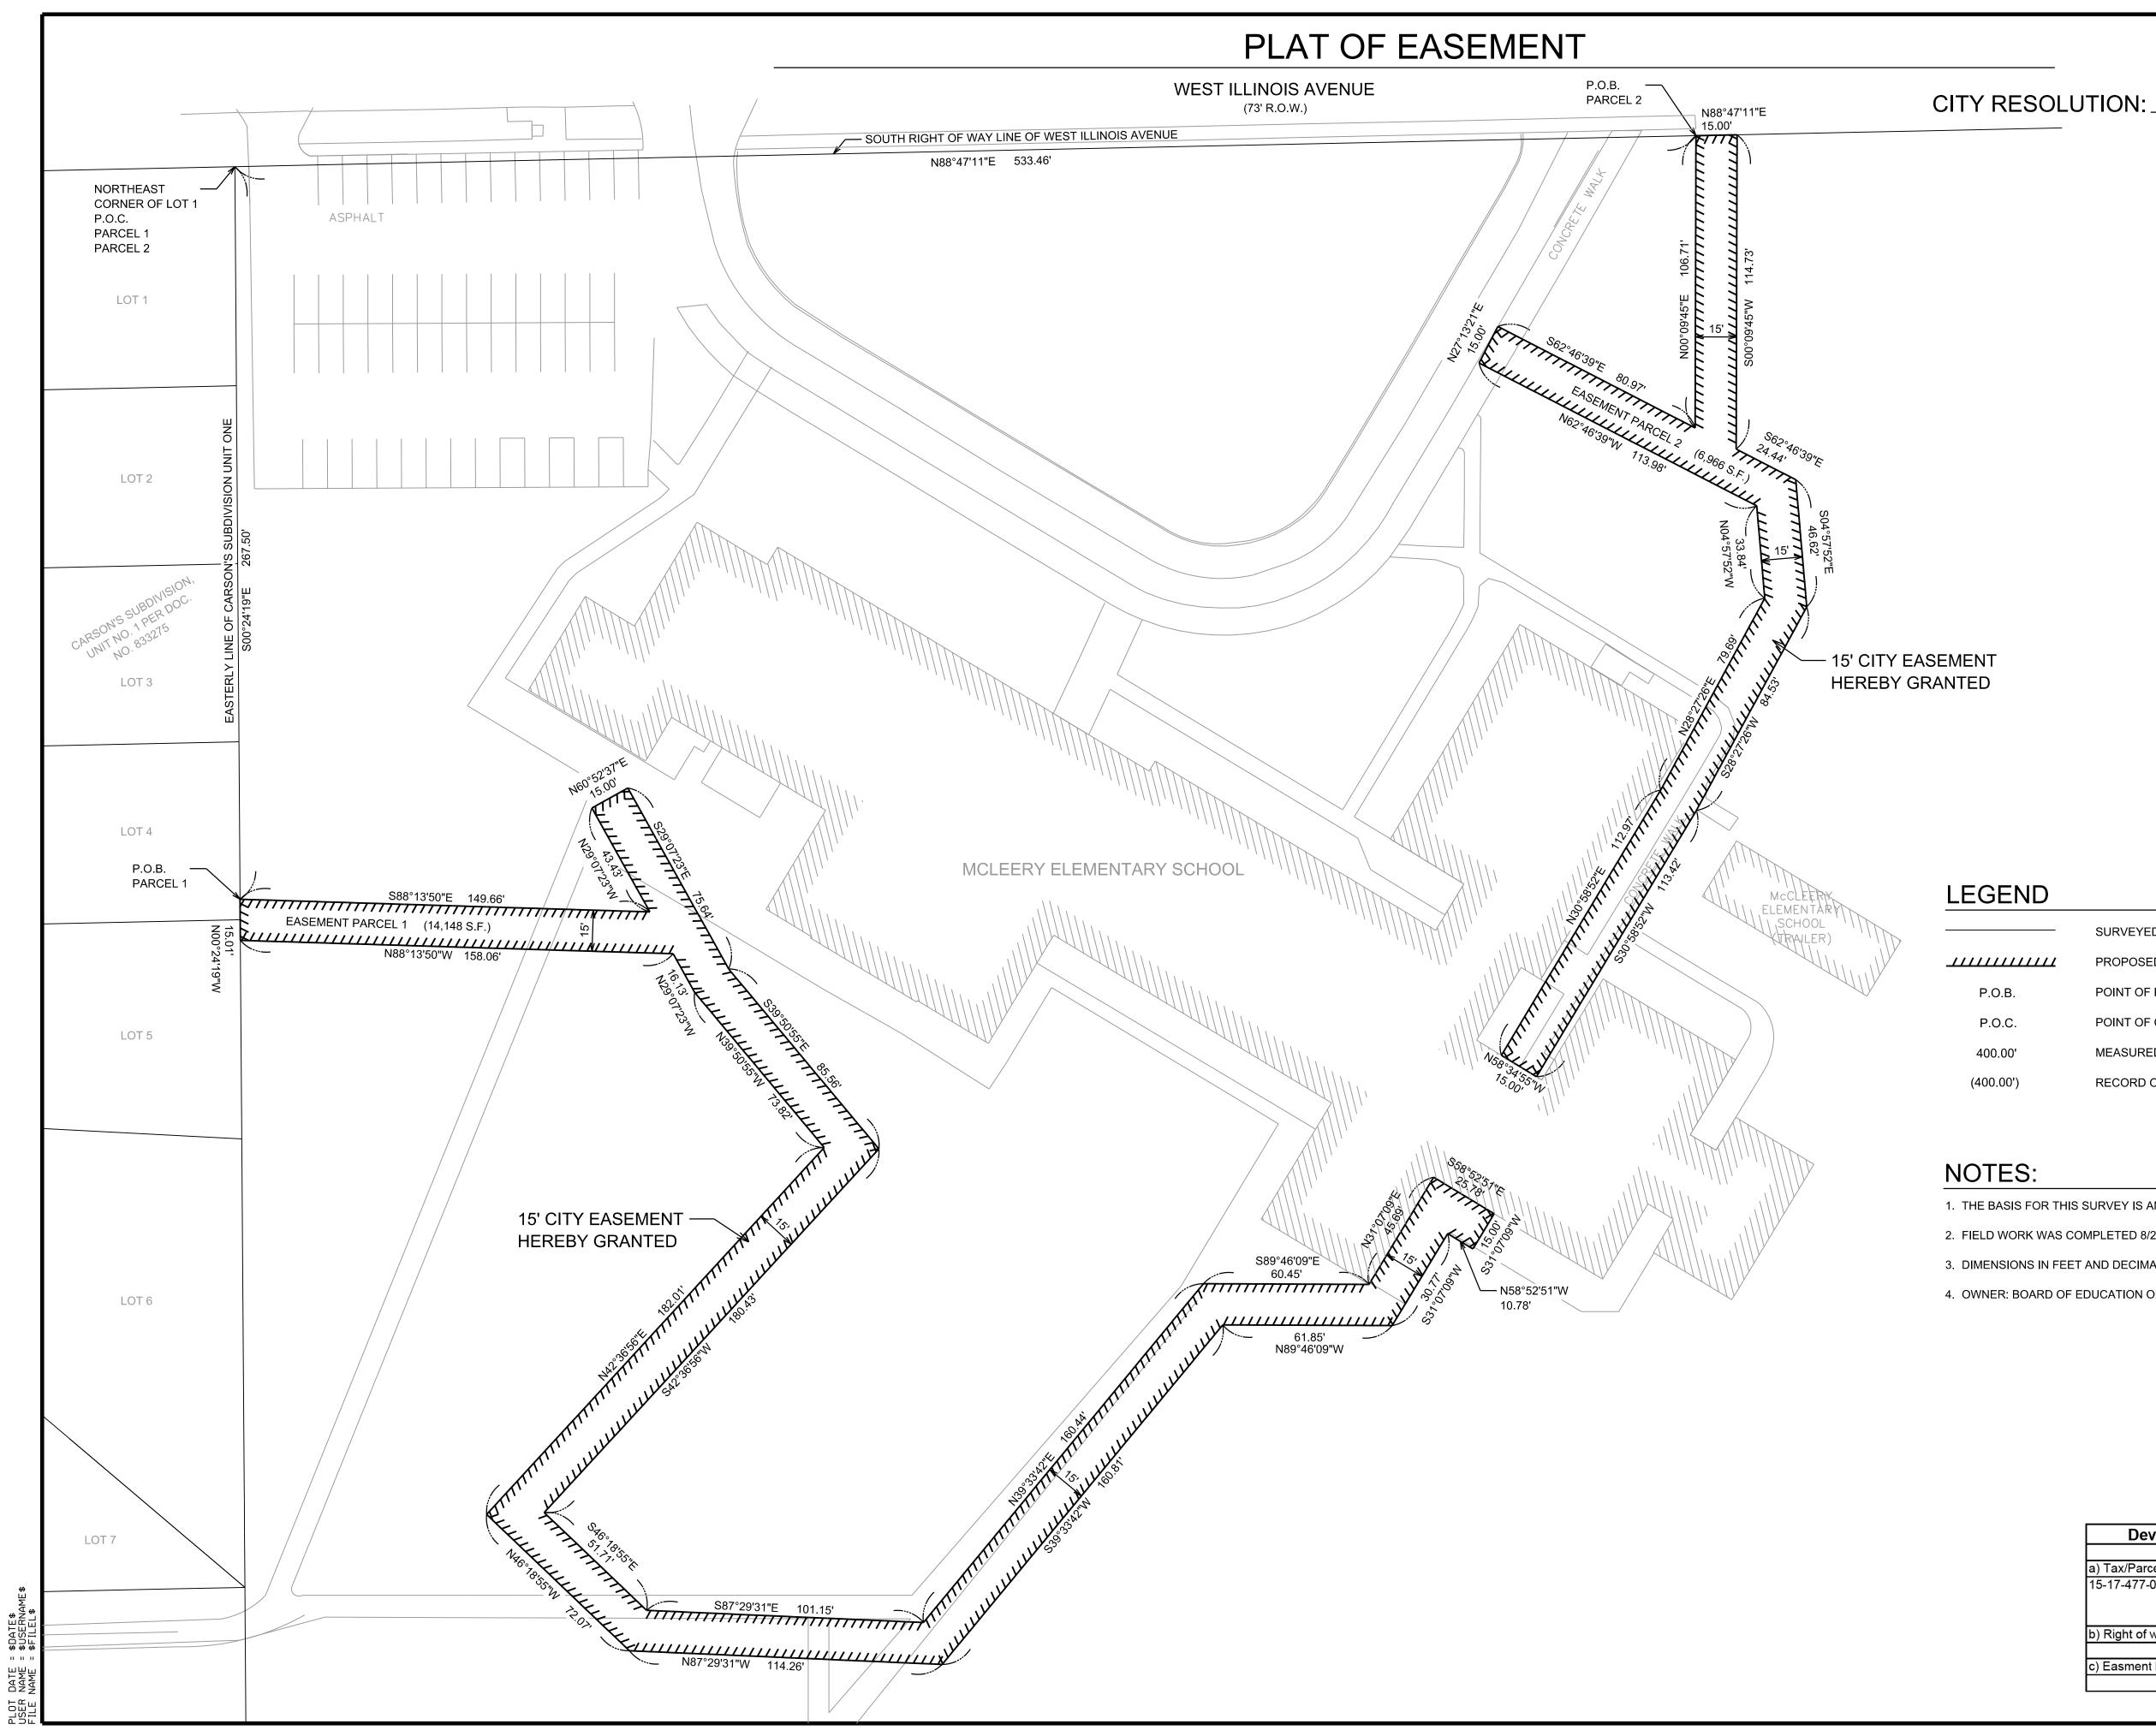

#### LEGEND

|           | SURVEYED PROPERTY              |
|-----------|--------------------------------|
|           | PROPOSED CITY EASEMENT         |
| P.O.B.    | POINT OF BEGINNING             |
| P.O.C.    | POINT OF COMMENCEMENT          |
| 400.00'   | MEASURED OR CALCED SURVEY DATA |
| (400.00') | RECORD OR PRIOR SURVEY DATA    |

### NOTES:

1. THE BASIS FOR THIS SURVEY IS AN ASSUMED COORDINATE SYSTEM.

2. FIELD WORK WAS COMPLETED 8/23/19.

3. DIMENSIONS IN FEET AND DECIMALS.

4. OWNER: BOARD OF EDUCATION OF WEST AURORA SCHOOL DISTRICT NO. 129

# PLAT OF EASEMENT

PARCEL 1: PART OF THE SOUTHEAST QUARTER OF SECTION 17, TOWNSHIP 38 NORTH, RANGE 8 EAST OF THE THIRD PRINCIPAL MERIDIAN, DESCRIBED AS FOLLOWS:

COMMENCING AT THE NORTHEAST CORNER OF LOT 1 IN CARSON'S SUBDIVISION, UNIT NO. ONE, RECORDED ON APRIL 29, 1957 AS DOCUMENT NO. 833275; THENCE SOUTH 00 DEGREES 24 MINUTES 19 SECONDS EAST ALONG EASTERLY LINE OF SAID CARSON'S SUBDIVISION, 267.50 FEET TO THE POINT OF BEGINNING; THENCE SOUTH 88 DEGREES 13 MINUTES 50 SECONDS EAST 149.66 FEET; THENCE NORTH 29 DEGREES ( MINUTES 23 SECONDS WEST 43.43 FEET; THENCE NORTH 60 DEGREES 52 MINUTES 37 SECONDS EAST 15.00 FEET; THENCE SOUTH 29 DEGREES 07 MINUTES 23 SECONDS EAST 75.64 FEET; THENCE SOUTH 39 DEGREES 50 MINUTES 55 SECONDS EAST 85.56 FEET; THENCE SOUTH 42 DEGREES 36 MINUTES 56 SECONDS WEST 180.43 FEET; THENCE SOUTH 46 DEGREES 18 MINUTES 55 SECONDS EAST 51.71 FEET; THENCE SOUTH 87 DEGREES 29 MINUTES 31 SECONDS EAST 101.15 FEET; THENCE NORTH 39 DEGREES 33 MINUTES 42 SECONDS EAST 160.44 FEET; THENCE SOUTH 89 DEGREES 46 MINUTES 09 SECONDS EAST 60.45 FEE THENCE NORTH 31 DEGREES 07 MINUTES 09 SECONDS EAST 45.69 FEET; THENCE SOUTH 58 DEGREES 52 MINUTES 51 SECONDS EAST 25.78 FEET; THENCE SOUTH 31 DEGREES 07 MINUTES 09 SECONDS WEST 15 FEET; THENCE NORTH 58 DEGREES 52 MINUTES 51 SECONDS WEST 10.78 FEET; THENCE SOUTH 31 DEGREES 07 MINUTES 09 SECONDS WEST 30.77 FEET; THENCE NORTH 89 DEGREES 46 MINUTES 09 SECONDS WEST 61.85 FEET; THENCE SOUTH 39 DEGREES 33 MINUTES 42 SECONDS WEST 160.81 FEET; THENCE NORTH 87 DEGREES 29 MINUTES 31 SECONDS WEST 114.26 FEET; THENCE NORTH 46 DEGREES 18 MINUTES 5 SECONDS WEST 72.07 FEET: THENCE NORTH 42 DEGREES 36 MINUTES 56 SECONDS EAST 182.01 FEET: THENCE NORTH 39 DEGREES 50 MINUTES 55 SECONDS WEST 73.82 FEET: THENCE NORTH 29 DEGREES 07 MINUTES 23 SECONDS WEST 16.13 FEET; THENCE NORTH 88 DEGREES 13 MINUTES 50 SECONDS WEST 158.06 FEET TO THE AFOREMENTIONED EASTERLY LINE OF CARSON'S SUBDIVISION, UNIT NO. ONE; THENCE NORTH 00 DEGREES 24 MINUTES 19 SECONDS WEST ALONG SAID EASTERLY LINE, 15.01 FEET TO THE POINT OF BEGINNING, IN THE CITY OF AURORA, KANE COUNTY, ILLINOIS. SAID PARCEL CONTAINS 14,148 SQUARE FEET, MORE OR LESS, OR 0.325 ACRES, MORE OR LESS.

PARCEL 2: PART OF THE SOUTHEAST QUARTER OF SECTION 17, TOWNSHIP 38 NORTH, RANGE 8 EAST OF THE THIRD PRINCIPAL MERIDIAN, DESCRIBED AS FOLLOWS:

COMMENCING AT THE NORTHEAST CORNER OF LOT 1 IN CARSON'S SUBDIVISION, UNIT NO. ONE, RECORDED ON APRIL 29, 1957 AS DOCUMENT NO. 833275; THENCE NORTH 88 DEGREES 47 MINUTES 11 SECONDS EAST ALONG THE SOUTH RIGHT OF WAY LINE OF WEST ILLINOIS AVENUE, 533.46 FEET TO THE POINT OF BEGINNING; THENCE CONTINUING NORTH 88 DEGREES 47 MINUTES 11 SECONDS EAST ALONG SAID SOUTH RIGHT OF WAY LINE, 15.00 FEET; THENCE SOUTH 00 DEGREES 09 MINUTES 45 SECONDS WEST 114.73 FEET; THENCE SOUTH 62 DEGREES 46 MINUTES 39 SECONDS EAST 24.44 FEET; THENCE SOUTH 04 DEGREES 57 MINUTES 52 SECONDS EAST 46.62 FEET; THENCE SOUTH 28 DEGREES 27 MINUTES 26 SECONDS WEST 84.53 FEET; THENCE SOUTH 30 DEGREES 58 MINUTES 52 SECONDS WEST 113.42 FEET; THENCE NORTH 58 DEGREES 34 MINUTES 55 SECONDS WEST 15.00 FEET; THENCE NORTH 30 DEGREES 58 MINUTES 52 SECONDS EAST 112.97 FEET; THENCE NORTH 28 DEGREES 27 MINUTES 26 SECONDS EAST 79.69 FEET; THENCE NORTH 04 DEGREES 57 MINUTES 52 SECONDS WEST 33.84 FEET; THENCE 62 DEGREES 46 MINUTES 39 SECONDS WEST 113.98 FEET; THENCE NORTH 27 DEGREES 13 MINUTES 21 SECONDS EAST 15.00 FEET; THENCE SOUTH 62 DEGREES 46 MINUTES 39 SECONDS EAST 80.97 FEET; THENCE NORTH 00 DEGREES 09 MINUTES 45 SECONDS EAST 106.71 FEET TO THE POINT OF BEGINNING, IN THE CITY OF AURORA, KANE

SAID PARCEL CONTAINS 6,966 SQUARE FEET, MORE OR LESS, OR 0.160 ACRES, MORE OR LESS.

\_\_\_ COUNTY

COUNTY,

\_\_\_\_ , A.D., 20 \_\_\_\_\_

| SUR                                                                                                                                                                                                                                                                                                                                                                                           | VEYOR'S CERTFICATE                                                                                                      | OWNER'S CERTIFICATE                                                                                                                                                                                                                                                                                                                                                |  |  |
|-----------------------------------------------------------------------------------------------------------------------------------------------------------------------------------------------------------------------------------------------------------------------------------------------------------------------------------------------------------------------------------------------|-------------------------------------------------------------------------------------------------------------------------|--------------------------------------------------------------------------------------------------------------------------------------------------------------------------------------------------------------------------------------------------------------------------------------------------------------------------------------------------------------------|--|--|
| THIS IS TO CERTIFY THAT I, THE UNDERSIGNED, AN ILLINOIS PROFESSIONAL LAND<br>SURVEYOR, HAVE SURVEYED THE ABOVE-DESCRIBED PROPERTY, AND THAT THIS PLAT<br>WAS PREPARED FOR THE PURPOSE OF GRANTING AN EASEMENT TO THE CITY OF<br>AURORA FOR PURPOSES STATED HEREON, AND THAT THIS PLAT OF EASEMENT<br>ACCURATELY DEPICTS SAID PROPERTY.<br>GIVEN UNDER MY HAND AND SEAL THIS DAY OF , A.D., 20 |                                                                                                                         | THIS IS TO CERTIFY THAT , A ,<br>IS THE RECORD OWNER OF THE PROPERTY DESCRIBE IN THE SURVEYOR'S CERTIFICATE<br>AFFIXED HEREON, AND DOES HEREBY CONSENT TO THE GRANT OF EASEMENT<br>DEPICTED HEREON.<br>DATED THISDAY OF, A.D., 20                                                                                                                                  |  |  |
|                                                                                                                                                                                                                                                                                                                                                                                               | SIGNATURE NUMBER<br>PLEASE TYPE/PRINT THE AUTHORIZED INDIVIDUAL'S NAME,<br>TITLE CORPORATION/COMPANY NAME, AND ADDRESS: | SIGNATURE<br>PLEASE TYPE/PRINT THE AUTHORIZED INDIVIDUAL'S NAME,<br>TITLE CORPORATION/COMPANY NAME, AND ADDRESS:                                                                                                                                                                                                                                                   |  |  |
| SURVEYOR'S SEAL                                                                                                                                                                                                                                                                                                                                                                               | RUDY P. DIXON, REGIONAL LAND SERVICES, LLC<br>270 VIDA COURT, SYCAMORE, IL 60178                                        | AFFIX SEAL IF<br>APPROPRIATE                                                                                                                                                                                                                                                                                                                                       |  |  |
| CITY E                                                                                                                                                                                                                                                                                                                                                                                        | NGINEER'S CERTIFICATE                                                                                                   | STATE OF ) )SS<br>COUNTY OF )                                                                                                                                                                                                                                                                                                                                      |  |  |
| STATE OF ILLINOIS) )SS<br>COUNTY OF KANE)                                                                                                                                                                                                                                                                                                                                                     |                                                                                                                         | I, THE UNDERSIGNED, A NOTARY PUBLIC IN AND FOR THE AFORESAID COUNTY AND<br>STATE, DO HEREBY CERTIFY THAT THE FOREGOING SIGNATOR OF THE OWNER'S<br>CERTIFICATE IS PERSONALLY KNOWN TO ME TO BE THE SAME PERSON WHOSE NAME<br>IS SUBSCRIBED TO THE FOREGOING INSTRUMENT, AND THAT SAID INDIVIDUAL                                                                    |  |  |
| I, THE UNDERSIGNED, AS CITY ENGINEER OF THE CITY OF AURORA, KANE/DUPAGE<br>COUNTIES, ILLINOIS, DO HEREBY CERTIFY THAT THIS DOCUMENT IS APPROVED UNDER<br>MY OFFICES THISDAY OF, A.D., 20                                                                                                                                                                                                      |                                                                                                                         | APPEARED AND DELIVERED SAID INSTRUMENT AS A FREE AND VOLUNTARY ACT OF<br>THE CORPORATION AND THAT SAID INDIVIDUAL DID ALSO THEN AND THERE<br>ACKNOWLEDGE THAT HE OR SHE IS A CUSTODIAN OF THE CORPORATE SEAL OF SAID<br>CORPORATION AND DID AFFIX SAID SEAL OF SAID CORPORATION TO SAID<br>INSTRUMENT AS HIS OR HER OWN FREE AND VOLUNTARY ACT AND AS THE FREE AND |  |  |
|                                                                                                                                                                                                                                                                                                                                                                                               | ENGINEER                                                                                                                | VOLUNTARY ACT OF SAID CORPORATION, AS OWNER, FOR THE USES AND PURPOSES THEREIN SET FORTH IN THE AFORESAID INSTRUMENT.                                                                                                                                                                                                                                              |  |  |