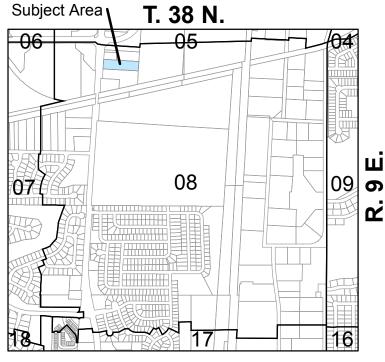

**Locator Map** 

SCIENTEL SOLUTIONS SUBDIVISION BEING A RESUBDIVISION OF LOT 6 (EXCEPT THAT PART CONVEYED TO THE COUNTY OF DUPAGE BY DOCUMENT NUMBER R1993-191752 AND DOCUMENT NUMBER R2004-318740) IN DIEHL INDUSTRIAL PARK ASSESSMENT PLAT NO., 2 OF PART OF THE WEST 739 FEET OF TRACT 2 IN ASSESSMENT PLAT OF CULVER FARM AND THE HARRIS FARM OF PART OF SECTIONS 5, 6, 7 AND 8, TOWNSHIP 38 NORTH, RANGE 9 EAST OF THE THIRD PRINCIPAL MERIDIAN, ACCORDING TO THE PLAT THEREOF **RECORDED AUGUST 19, 1964 AS** DOCUMENT R64-30327, IN DUPAGE COUNTY, ILLINOIS.

1 mile

Actual Area

PIN(s)

07-08-103-020

## **Common Address**

Vacant Land 2021 N. Eola Rd.