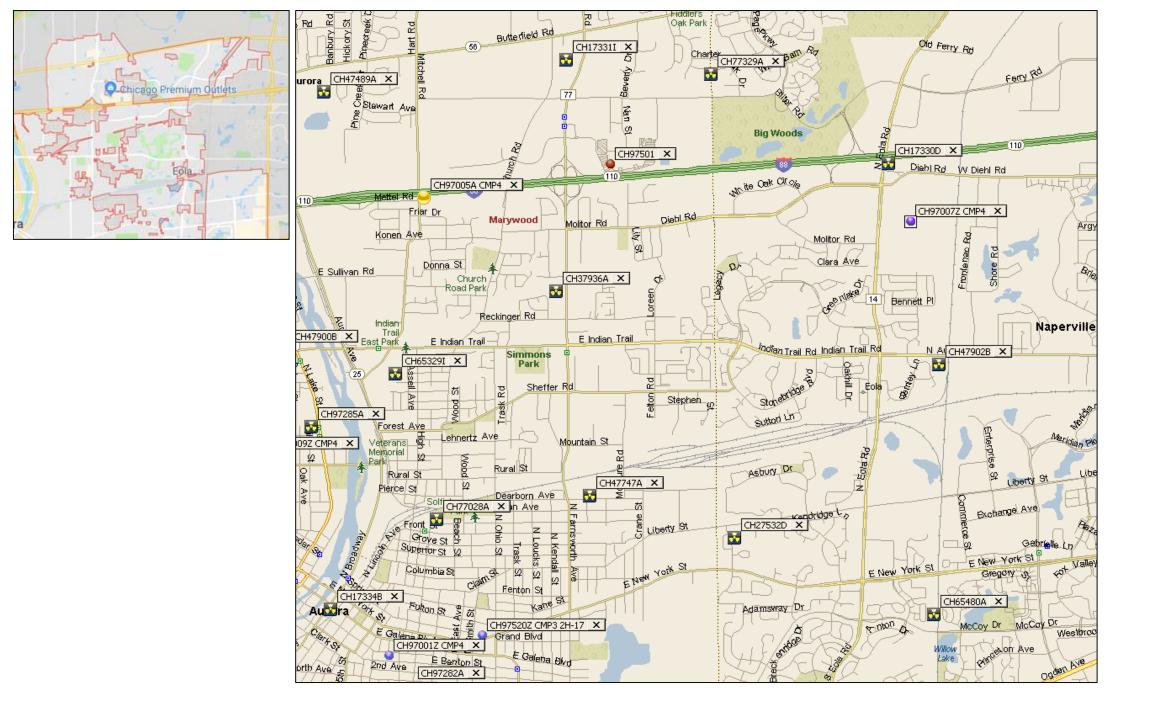

CH17330D- Collocation on a lattice tower, 31W524 Diehl Rd.

## CH97007Z- No viable candidates

CH47902B Collocation on a lattice tower, 31W331 N. Aurora Rd

CH65480A- Collocation on a ComED utility tower, 31W340 McCoy Rd.

CH27532D- Collocation on monopole tower, 2301 Liberty St.

CH47747A- Collocation on a water tank, 601 Farnsworth

CH97520Z- No viable candidates

CH97001Z- No viable candidates

CH97282A- Collocation on rooftop, 325 S. Union

CH77028A- No viable candidates

CH77028A- Collocation on monopole tower, 517 N. Union

CH65329I- Collocation on monopole tower, 1135 Mitchell Rd.

CH37936A- Collocation on rooftop, 1444 N. Farnsworth

CH97005A- Collocation on monopole tower, 1995 Mitchell Rd.

CH97501Z- No viable candidates

CH67348G- Collocation on flag pole tower, 597 S. Russell

CH17334A- Collocation on rooftop, 105 E. Galena

CH97001Z- No viable candidates

CH97520Z- No viable candidates

CH97336B- Collocation on a monopole tower, 1501 5<sup>th</sup> Ave.

CH17335B- Collocation on a lattice tower, 2590 Route 34