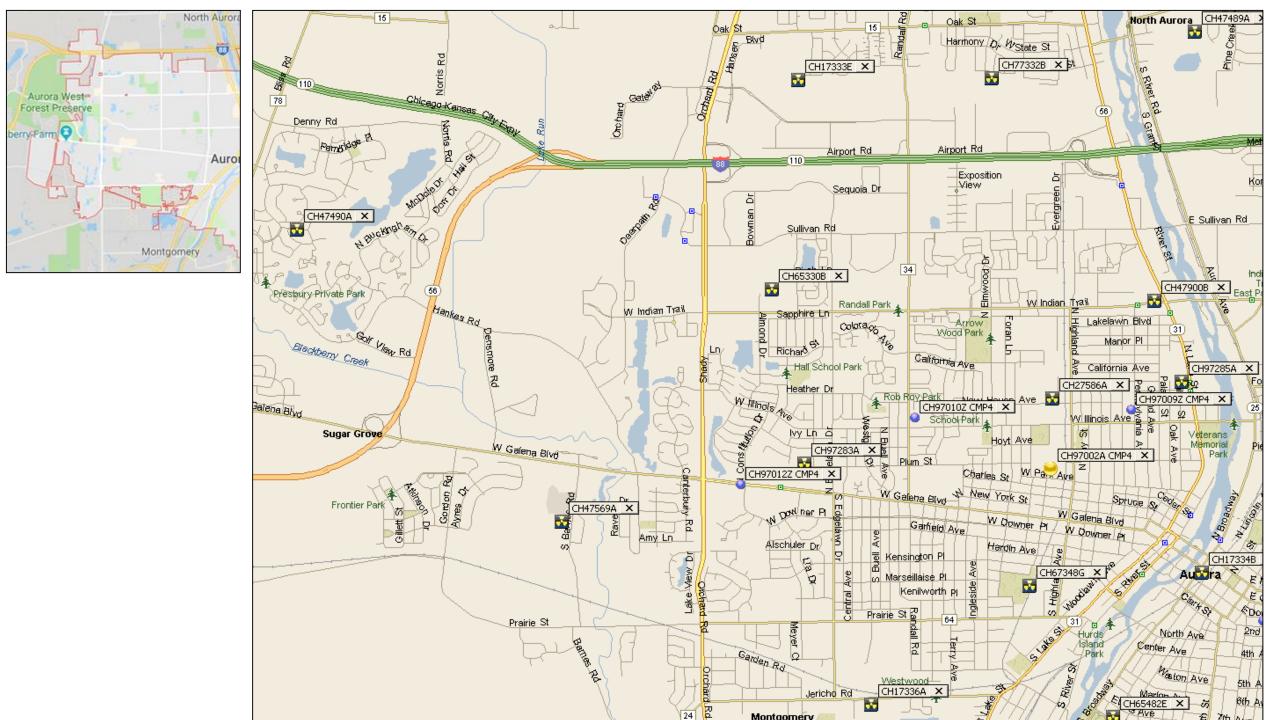

CH17333E- Collocation on a monopole tower, 38W229 Oak St.

CH77332B- Collocation on North Aurora water tank, 600 Princeton Dr.

CH47489A- Collocation on North Aurora water tank, 314 Butterfield Rd.

CH47900B- Collocation on Aurora water tank, 1325 W. Indian Trail

CH97285A- Collocation on rooftop, 898 N. Lake St.

CH27586A- Collocation on a monopole tower, 800 N. Russell

<u>CH97009A- Collocation on Hill Elementary rooftop, 724 Pennsylvania – not built yet</u>

CH97002A- Collocation on a monopole tower, 631 Plum St.

CH17334A- Collocation on rooftop, 105 E. Galena

CH65482A- Collocation on rooftop, 723 LaSalle

CH67348G- Collocation on flag pole tower, 597 S. Russell

CH17336A- Collocation on a latter tower, 1630 Jericho

CH97012Z- No viable candidates.

CH47569A- Collocation on Aurora water tank, 225 Barnes Rd.

CH97283A- Collocation on rooftop, 2111 Plum Rd.

CH47490A- Collocation on Sugar Grove water tank, 100 New Bond Rd.

CH65330B- Collocation on a monopole tower, 2121 Indian Trail

CH47489A- Collocation on North Aurora water tank, 314 Butterfield Rd.

CH17331I- Collocation on monopole tower, 2710 N. Farnsworth

CH77329A- Collocation on monopole tower, 2700 County Line Farm