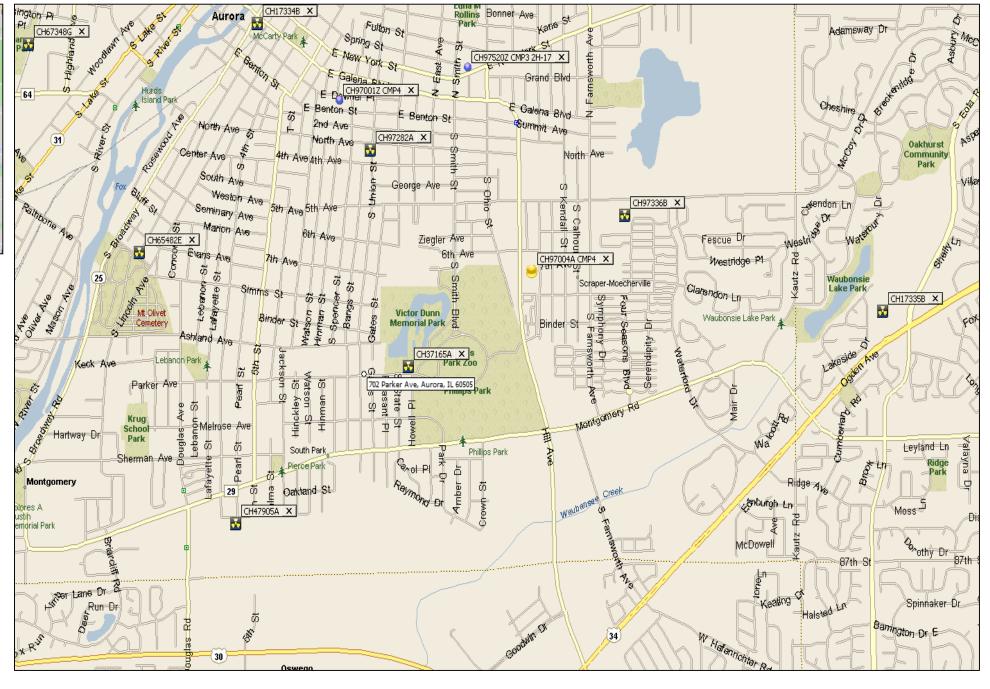

CH17334A- Collocation on rooftop, 105 E. Galena

CH65482A- Collocation on rooftop, 723 LaSalle

CH67348G- Collocation on flag pole tower, 597 S. Russell

CH17336A- Collocation on a latter tower, 1630 Jericho

CH17334A- Collocation on rooftop, 105 E. Galena

CH97001Z- No viable candidates

CH97520Z- No viable candidates

CH97336B- Collocation on a monopole tower, 1501 5<sup>th</sup> Ave.

CH17335B- Collocation on a lattice tower, 2590 Route 34

CH97004A- Collocation on a monopole tower, 730 Hill

CH37165A- Collocation on rooftop, 1037 Howell Place

CH47905A- Collocation on Montgomery water tank, 435 Wabansia

CH65482A- Collocation on rooftop, 723 LaSalle

CH97282A- Collocation on rooftop, 325 S. union