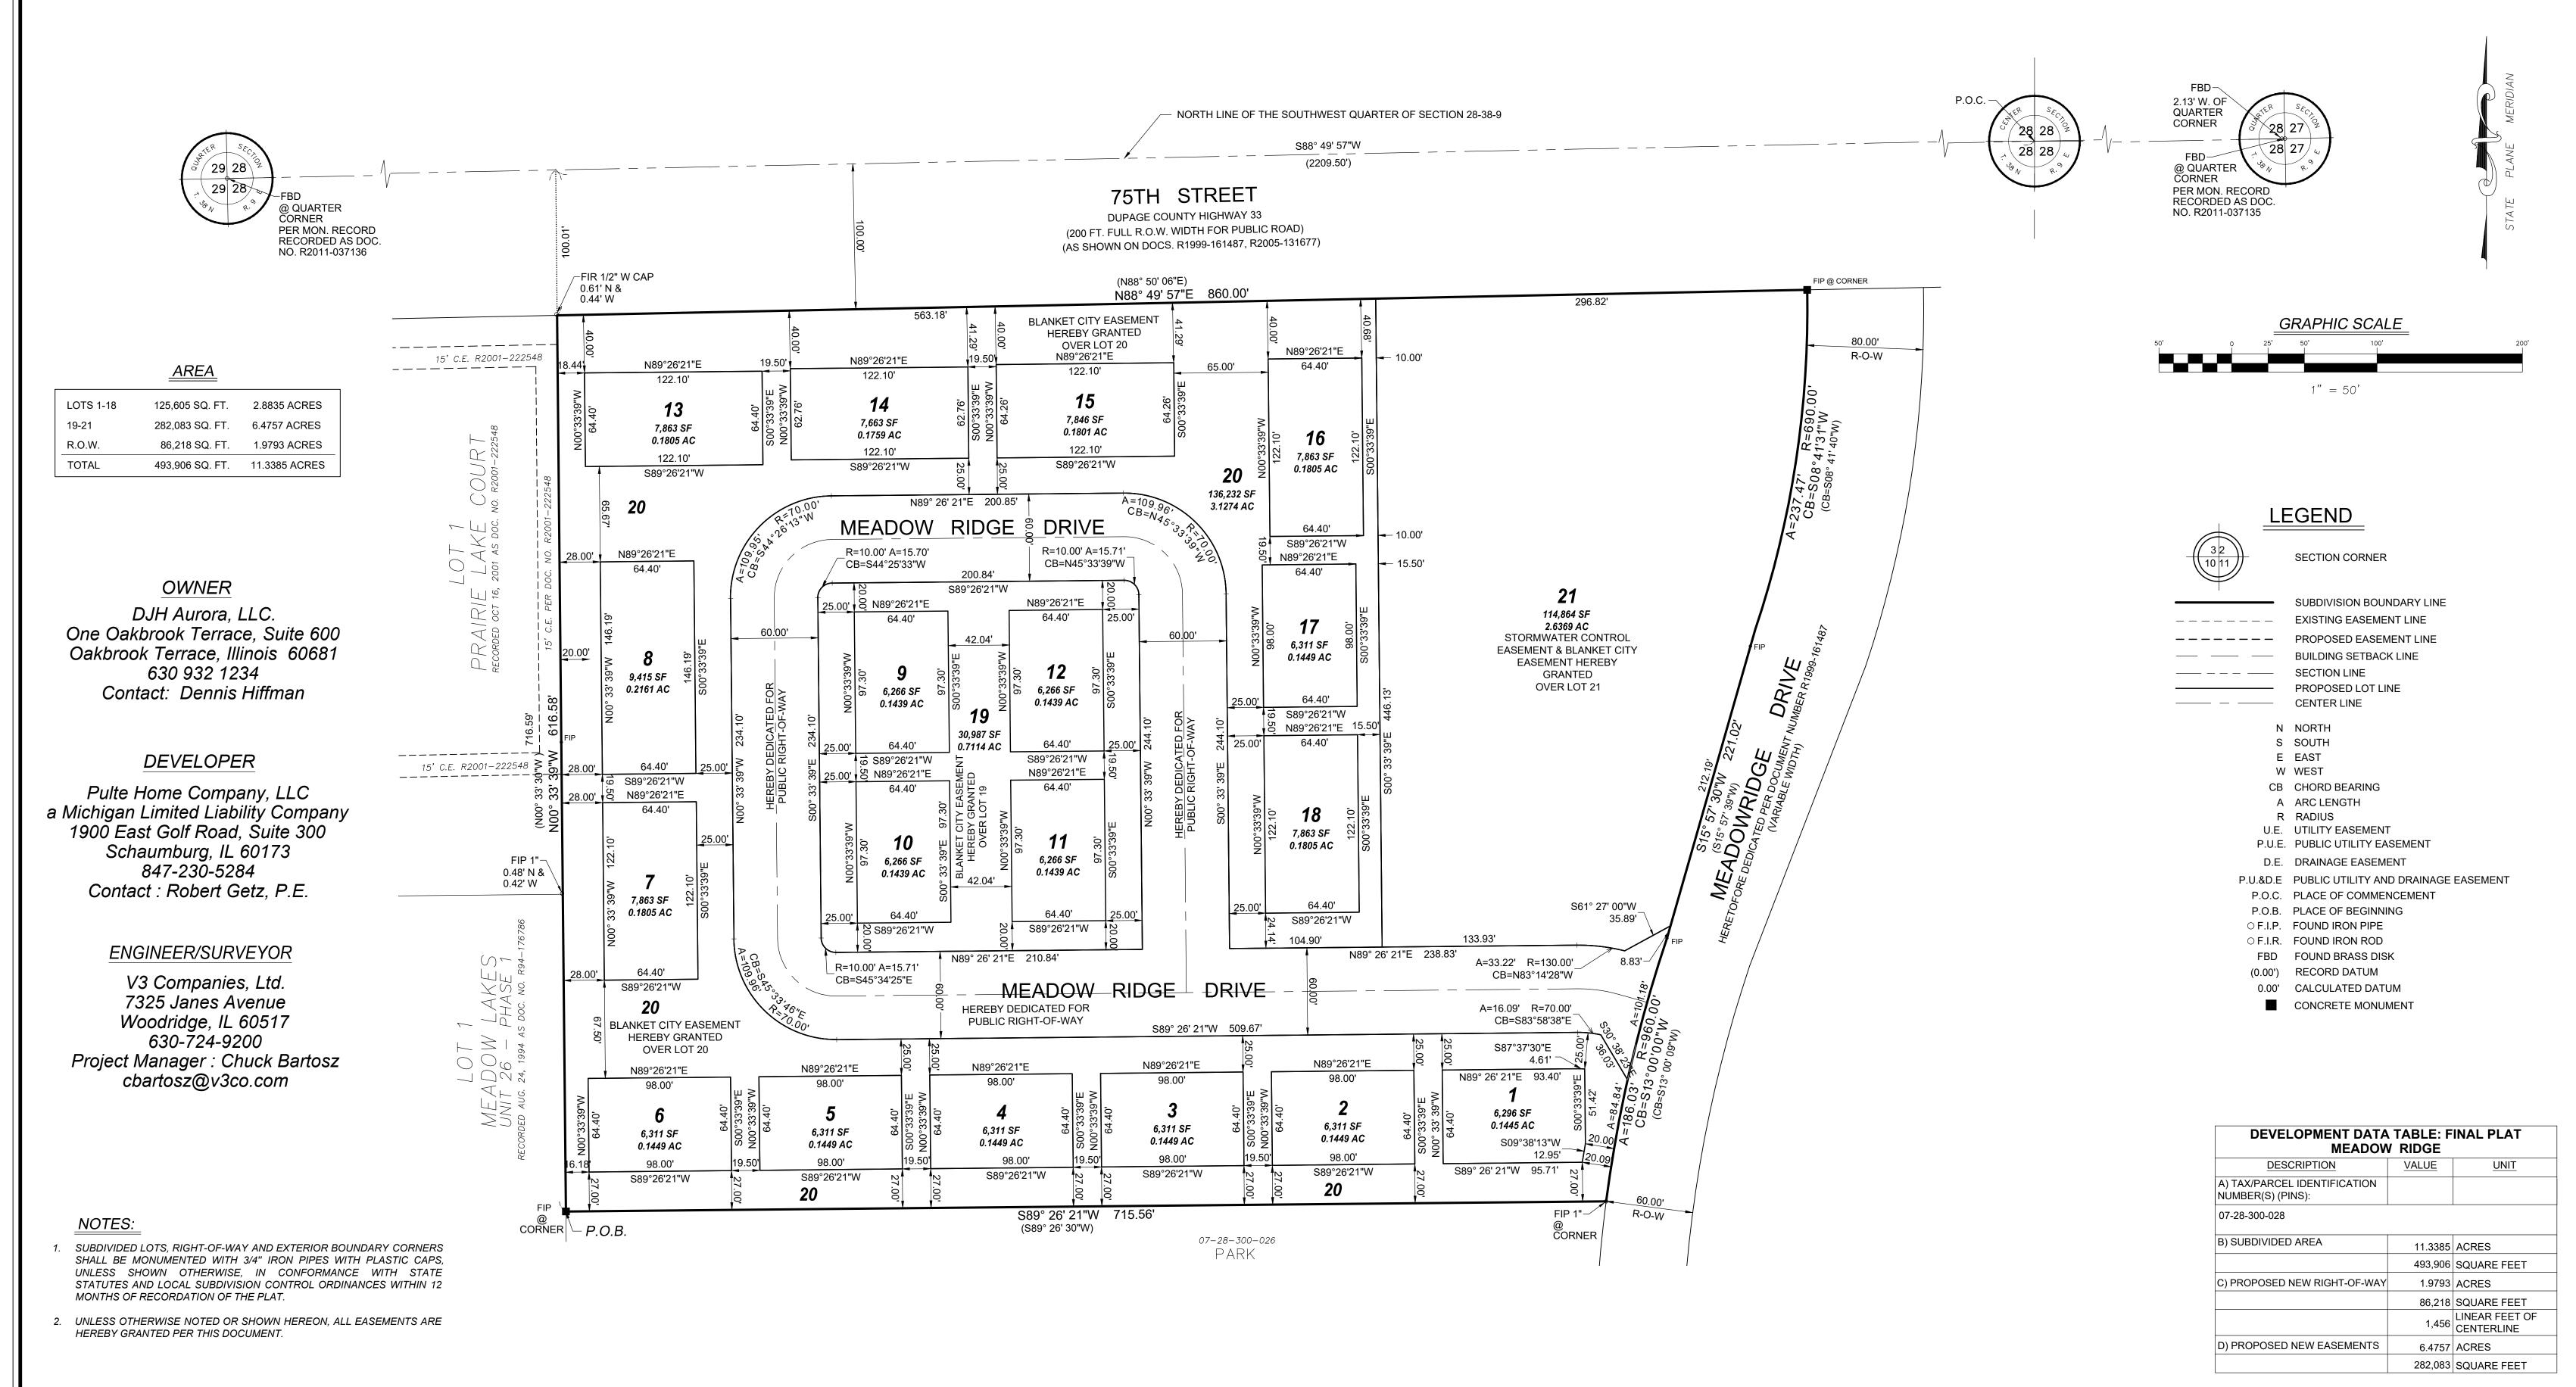

# MEADOW RIDGE

PART OF THE SOUTHWEST QUARTER OF SECTION 28, TOWNSHIP 38 NORTH, RANGE 9 EAST OF THE THIRD PRINCIPAL MERIDIAN, IN DUPAGE COUNTY, ILLINOIS.

Engineers
Scientists
Surveyors

7325 Janes Avenue, Suite 100 Woodridge, IL 60517 630.724.9200 voice 630.724.0384 fax v3co.com PREPARED FOR:

THAT PART OF THE SOUTHWEST QUARTER OF SECTION 28, TOWNSHIP 38 NORTH, RANGE 9 EAST OF THE THIRD PRINCIPAL MERIDIAN, DESCRIBED AS FOLLOWS: COMMENCING AT THE NORTHEAST CORNER OF SAID SOUTHWEST QUARTER; THENCE WESTERLY, 2209.50 FEET ALONG THE NORTH LINE OF SAID SOUTHWEST QUARTER; THENCE SOUTH 00 DEGREES 33 MINUTES 30 SECONDS EAST, 716.59 FEET ALONG THE EAST LINE OF MEADOW LAKES UNIT 26 PHASE 1, THE EAST LINE OF THE RESUBDIVISION OF LOTS 2, 3 AND 4 OF SAID MEADOW LAKES, THE EAST LINE OF FOX VALLEY EAST REGION II UNIT 26-PHASE 2 AND THE NORTHERLY PROJECTION THEREOF TO THE POINT OF BEGINNING; THENCE NORTH 00 DEGREES 33 MINUTES 30 SECONDS WEST 616.58 FEET ALONG THE LAST DESCRIBED LINE TO THE SOUTH LINE OF 75TH STREET (BEING A LINE THAT IS 100 FEET SOUTHERLY AND PARALLEL WITH THE NORTH LINE OF SAID SOUTHWEST QUARTER); THENCE NORTH 88 DEGREES 50 MINUTES 06 SECONDS EAST, 860.00 FEET ALONG SAID SOUTH LINE TO THE WEST LINE OF MEADOWRIDGE DRIVE AS DEDICATED PER DOCUMENT R99-161487 (THE FOLLOWING THREE COURSES ARE ALONG SAID WEST LINE}; THENCE SOUTHERLY, 237.47 FEET ALONG A CURVE CONCAVE TO THE WEST HAVING A RADIUS OF 690.00 FEET, THE CHORD OF SAID CURVE BEARING SOUTH 08 DEGREES 41 MINUTES 40 SECONDS WEST; THENCE SOUTH 15 DEGREES 57 MINUTES 39 SECONDS WEST, 221.02 FEET; THENCE SOUTHERLY, 186.03 FEET ALONG A CURVE CONCAVE TO THE EAST HAVING A RADIUS OF 960.00 FEET, THE CHORD OF SAID CURVE BEARING SOUTH 13 DEGREES 00 MINUTES 09 SECONDS WEST: THENCE SOUTH 89 DEGREES 26 MINUTES 30 SECONDS WEST, 715.56 FEET TO THE POINT OF BEGINNING, IN DUPAGE COUNTY, ILLINOIS.

THE PLAT HEREON DRAWN IS A TRUE AND CORRECT REPRESENTATION OF SAID SURVEY AND ACCURATELY DEPICTS SAID PROPERTY. DIMENSIONS ARE SHOWN IN FEET AND DECIMAL PARTS THEREOF. I FURTHER CERTIFY THAT THE PROPERTY SHOWN ON THE PLAT HEREON DRAWN IS SITUATED WITHIN THE CORPORATE LIMITS OF A MUNICIPALITY WHICH HAS ADOPTED A COMPREHENSIVE PLAN AND WHICH IS EXERCISING THE SPECIAL POWERS AUTHORIZED BY DIVISION 12 OF ARTICLE 11 OF THE ILLINOIS MUNICIPAL CODE, AND THAT THE PLAT MEETS THE PROVISIONS OF CHAPTER 43 "SUBDIVISIONS" OF THE AURORA MUNICIPAL CODE. I FURTHER CERTIFY THAT THIS PROPERTY IS IN AREAS DETERMINED TO BE OUTSIDE THE 0.2% ANNUAL CHANCE FLOODPLAIN (ZONE X) AS DEFINED BY THE FEDERAL EMERGENCY MANAGEMENT AGENCY'S FLOOD INSURANCE RATE MAP OF DUPAGE COUNTY, ILLINOIS & INCORPORATED AREAS, MAP NO. 17043C0708H. EFFECTIVE DATE DECEMBER 16, 2004.