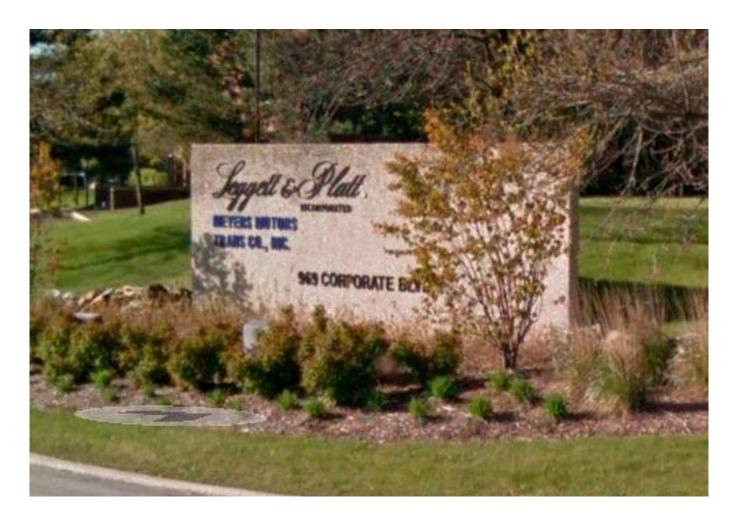

### Monument Sign

Proposed\_Option 1

Exterior Elevations

Existing

| ~ . ~ .     |                                                         |                           | 1 ·         |
|-------------|---------------------------------------------------------|---------------------------|-------------|
| Ground Sign | Description - 975 Corporate Blvd Ground Sign            | Value                     | Unit        |
| #           |                                                         |                           |             |
|             | i) Length of street frontage - on which Sign is Located | 143                       | Feet        |
|             | ii) Width of Sign Face                                  | 21.00                     | Feet        |
|             | iii) Height of Sign Face                                | 5.50                      | Feet        |
|             | vi) Square Footage of Sign Face                         | 116                       | Square Feet |
|             | v) Height of Sign (overall)                             | 7                         | Feet        |
|             | vi) Width of Sign (overall)                             | 21                        | Feet        |
|             | vii) Type of Sign                                       | Ground Si                 | gn          |
|             | viii) Type of Sign Base                                 | Concrete & Metal Cladding |             |
|             | ix) Is there a Digital Display                          | No                        |             |
|             | If Yes then, Location of Digital Display on the sign    |                           |             |
|             | Height of Digital Display                               |                           | Feet        |
|             | Width of Digital Display                                |                           | Feet        |
|             | Square Footage of Digital Display                       | -                         | Square Feet |
|             | Percent of Digital Display Sign Coverage                |                           | Percent     |

#### Existing

| <b>Elevation Data Table: Elevations (975 Corporate Blve</b> | d.)       |             |
|-------------------------------------------------------------|-----------|-------------|
| <b>Description: 975 Corporate Blvd Elevations</b>           | Value     | Unit        |
| a) Building Height in feet (typical)                        | 31.00     | Feet        |
| b) Total Building Square Footage (typical)                  | 18,672.00 | Feet        |
| c) First Floor Building Square Footage (typical)            | 9,336.00  | Square Feet |
| d) Number of Building Stories (typical)                     | 2.00      |             |