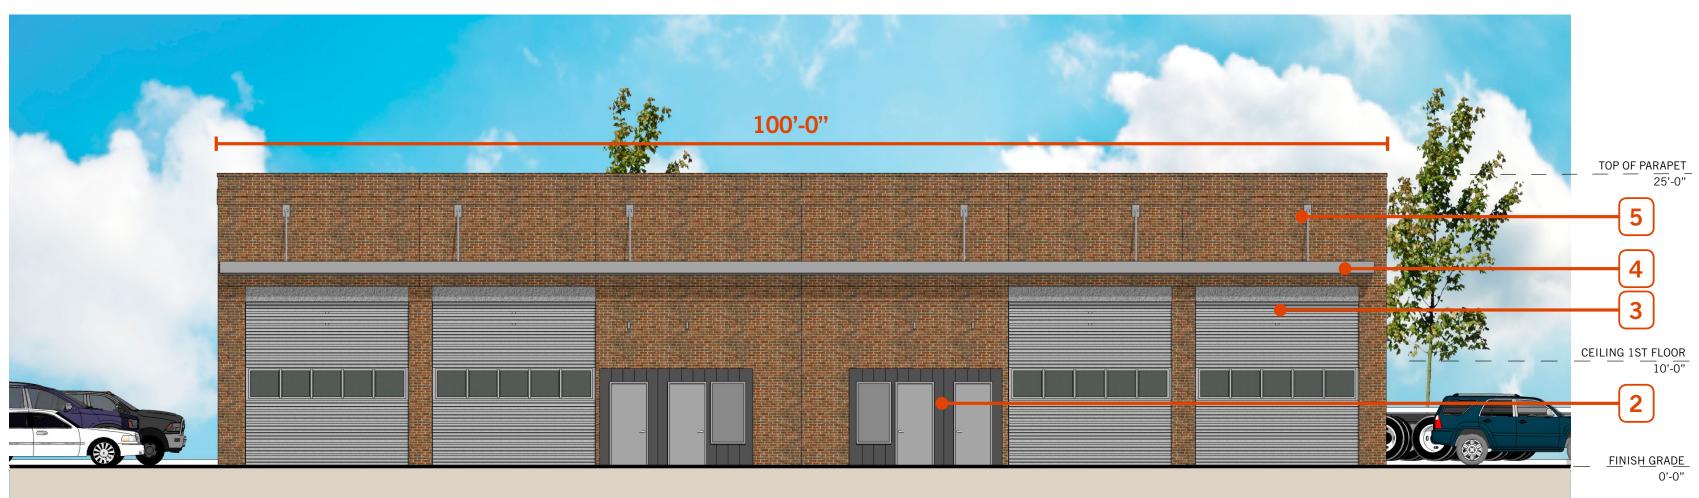

#### SITE LEGEND:

- ◀ DOCK HIGH TRUCK DOOR
- **O** GRADE LEVEL TRUCK DOOR

WARE MALCOMB CHI17-0003-00 02.02.2017 03.08.2017 04.19.2017 985 CORPORATE BOULEVARD WAREHOUSE - BUILDING ELEVATION

West Elevation

#### **KEY NOTES**

- 1 TURLINGTON BRICK FINISH TO MATCH EXISTING BUILDING BROWN FINISH
- 2 DRI-DESIGN METAL PANEL BLACK ANODIZED ALUMINUM FINISH MOUNTED TO FACE OF BRICK W/PLYWOOD BACKER
- 3 14'-0" X 14'-0" ROLL UP DOOR WITH WINDOWS PAINT PNT-01
- 4 SHEET METAL CANOPY PAINT PNT-02
- **5** CANOPY TIE ROD PAINT PNT-02
- 6 EXTERNAL DOWN SPOUT PAINT PNT-02
- **7** PROPOSED SIGN (MAX 176 S.F.)

| : Elevations (985 Corporate Blvd.)                                                               |          |             |  |  |  |  |
|--------------------------------------------------------------------------------------------------|----------|-------------|--|--|--|--|
| orporate Blvd Elevations                                                                         | Value    | Unit        |  |  |  |  |
| in feet (typical)                                                                                | 25.00    | Feet        |  |  |  |  |
| quare Footage (typical)                                                                          | 8,000.00 | Feet        |  |  |  |  |
| ing Square Footage (typical)                                                                     | 8,000.00 | Square Feet |  |  |  |  |
| ling Stories (typical)                                                                           | 1.00     |             |  |  |  |  |
| l List (including colors) for all buildings and accessory structures:                            |          |             |  |  |  |  |
| Color to match ext'g. building (975 Corporate Blvd.), brown finish. 100% brick<br>r (4) facades. |          |             |  |  |  |  |