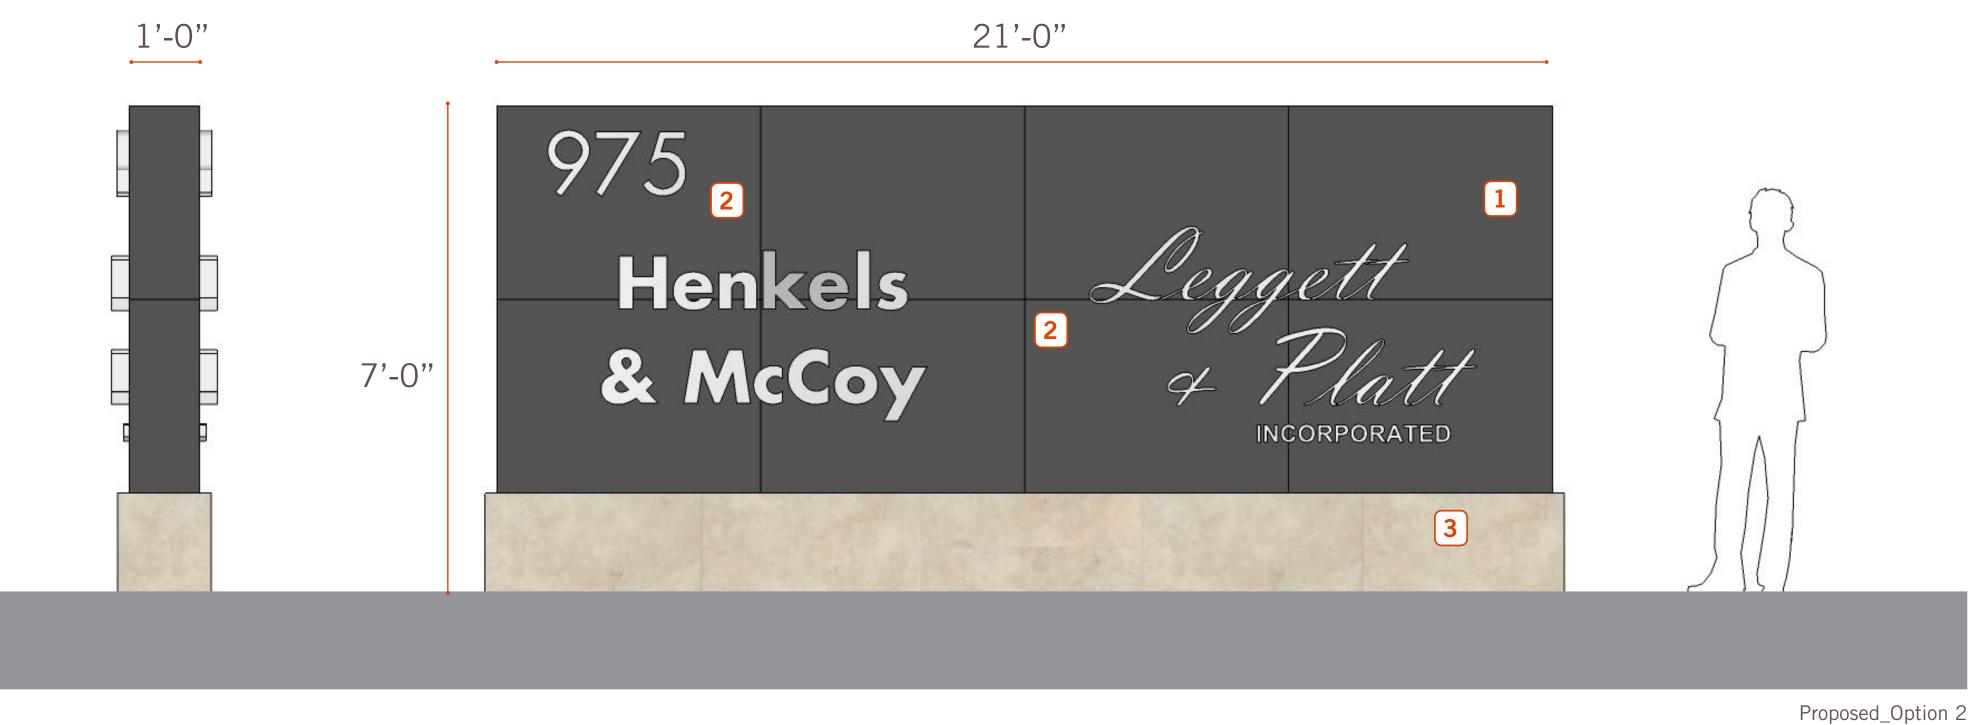

#### **KEY NOTES**

RECLAD GROUND SIGN WITH ALUMINUM **1** COMPOSITE METAL PANEL TO MATCH ENTRY PORTAL

2 ADD BUILDING ADDRESS NUMBER AND CLIENT LOGO/BRANDING NAME

3 STONE/COCRETE BASE TO REMAIN

This conceptual design is based upon a preliminary review of entitlement requirements and on unverified and possibly incomplete site and/or building information, and is intended merely to assist in exploring how the project might be developed.

### Monument Sign

Proposed\_Option 1

Exterior Elevations

Existing

| ~ . ~ .     |                                                         |                           | 1 ·         |
|-------------|---------------------------------------------------------|---------------------------|-------------|
| Ground Sign | Description - 975 Corporate Blvd Ground Sign            | Value                     | Unit        |
| #           |                                                         |                           |             |
|             | i) Length of street frontage - on which Sign is Located | 143                       | Feet        |
|             | ii) Width of Sign Face                                  | 21.00                     | Feet        |
|             | iii) Height of Sign Face                                | 5.50                      | Feet        |
|             | vi) Square Footage of Sign Face                         | 116                       | Square Feet |
|             | v) Height of Sign (overall)                             | 7                         | Feet        |
|             | vi) Width of Sign (overall)                             | 21                        | Feet        |
|             | vii) Type of Sign                                       | Ground Si                 | gn          |
|             | viii) Type of Sign Base                                 | Concrete & Metal Cladding |             |
|             | ix) Is there a Digital Display                          | No                        |             |
|             | If Yes then, Location of Digital Display on the sign    |                           |             |
|             | Height of Digital Display                               |                           | Feet        |
|             | Width of Digital Display                                |                           | Feet        |
|             | Square Footage of Digital Display                       | -                         | Square Feet |
|             | Percent of Digital Display Sign Coverage                |                           | Percent     |