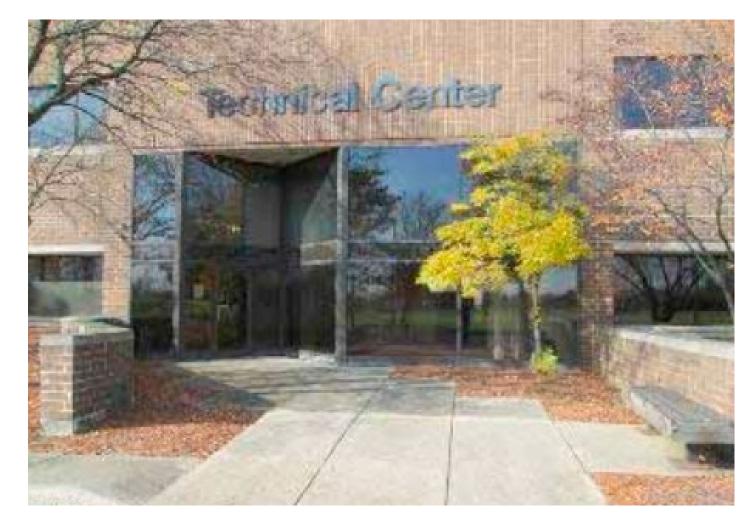

#### **KEY NOTES**

RECLAD GROUND SIGN WITH ALUMINUM **1** COMPOSITE METAL PANEL TO MATCH ENTRY PORTAL

2 ADD BUILDING ADDRESS NUMBER AND CLIENT LOGO/BRANDING NAME

3 STONE/COCRETE BASE TO REMAIN

This conceptual design is based upon a preliminary review of entitlement requirements and on unverified and possibly incomplete site and/or building information, and is intended merely to assist in exploring how the project might be developed.

### Monument Sign

Proposed\_Option 1

Exterior Elevations

Existing

| ~ . ~ .     |                                                         |                           | 1 ·         |
|-------------|---------------------------------------------------------|---------------------------|-------------|
| Ground Sign | Description - 975 Corporate Blvd Ground Sign            | Value                     | Unit        |
| #           |                                                         |                           |             |
|             | i) Length of street frontage - on which Sign is Located | 143                       | Feet        |
|             | ii) Width of Sign Face                                  | 21.00                     | Feet        |
|             | iii) Height of Sign Face                                | 5.50                      | Feet        |
|             | vi) Square Footage of Sign Face                         | 116                       | Square Feet |
|             | v) Height of Sign (overall)                             | 7                         | Feet        |
|             | vi) Width of Sign (overall)                             | 21                        | Feet        |
|             | vii) Type of Sign                                       | Ground Si                 | gn          |
|             | viii) Type of Sign Base                                 | Concrete & Metal Cladding |             |
|             | ix) Is there a Digital Display                          | No                        |             |
|             | If Yes then, Location of Digital Display on the sign    |                           |             |
|             | Height of Digital Display                               |                           | Feet        |
|             | Width of Digital Display                                |                           | Feet        |
|             | Square Footage of Digital Display                       | -                         | Square Feet |
|             | Percent of Digital Display Sign Coverage                |                           | Percent     |