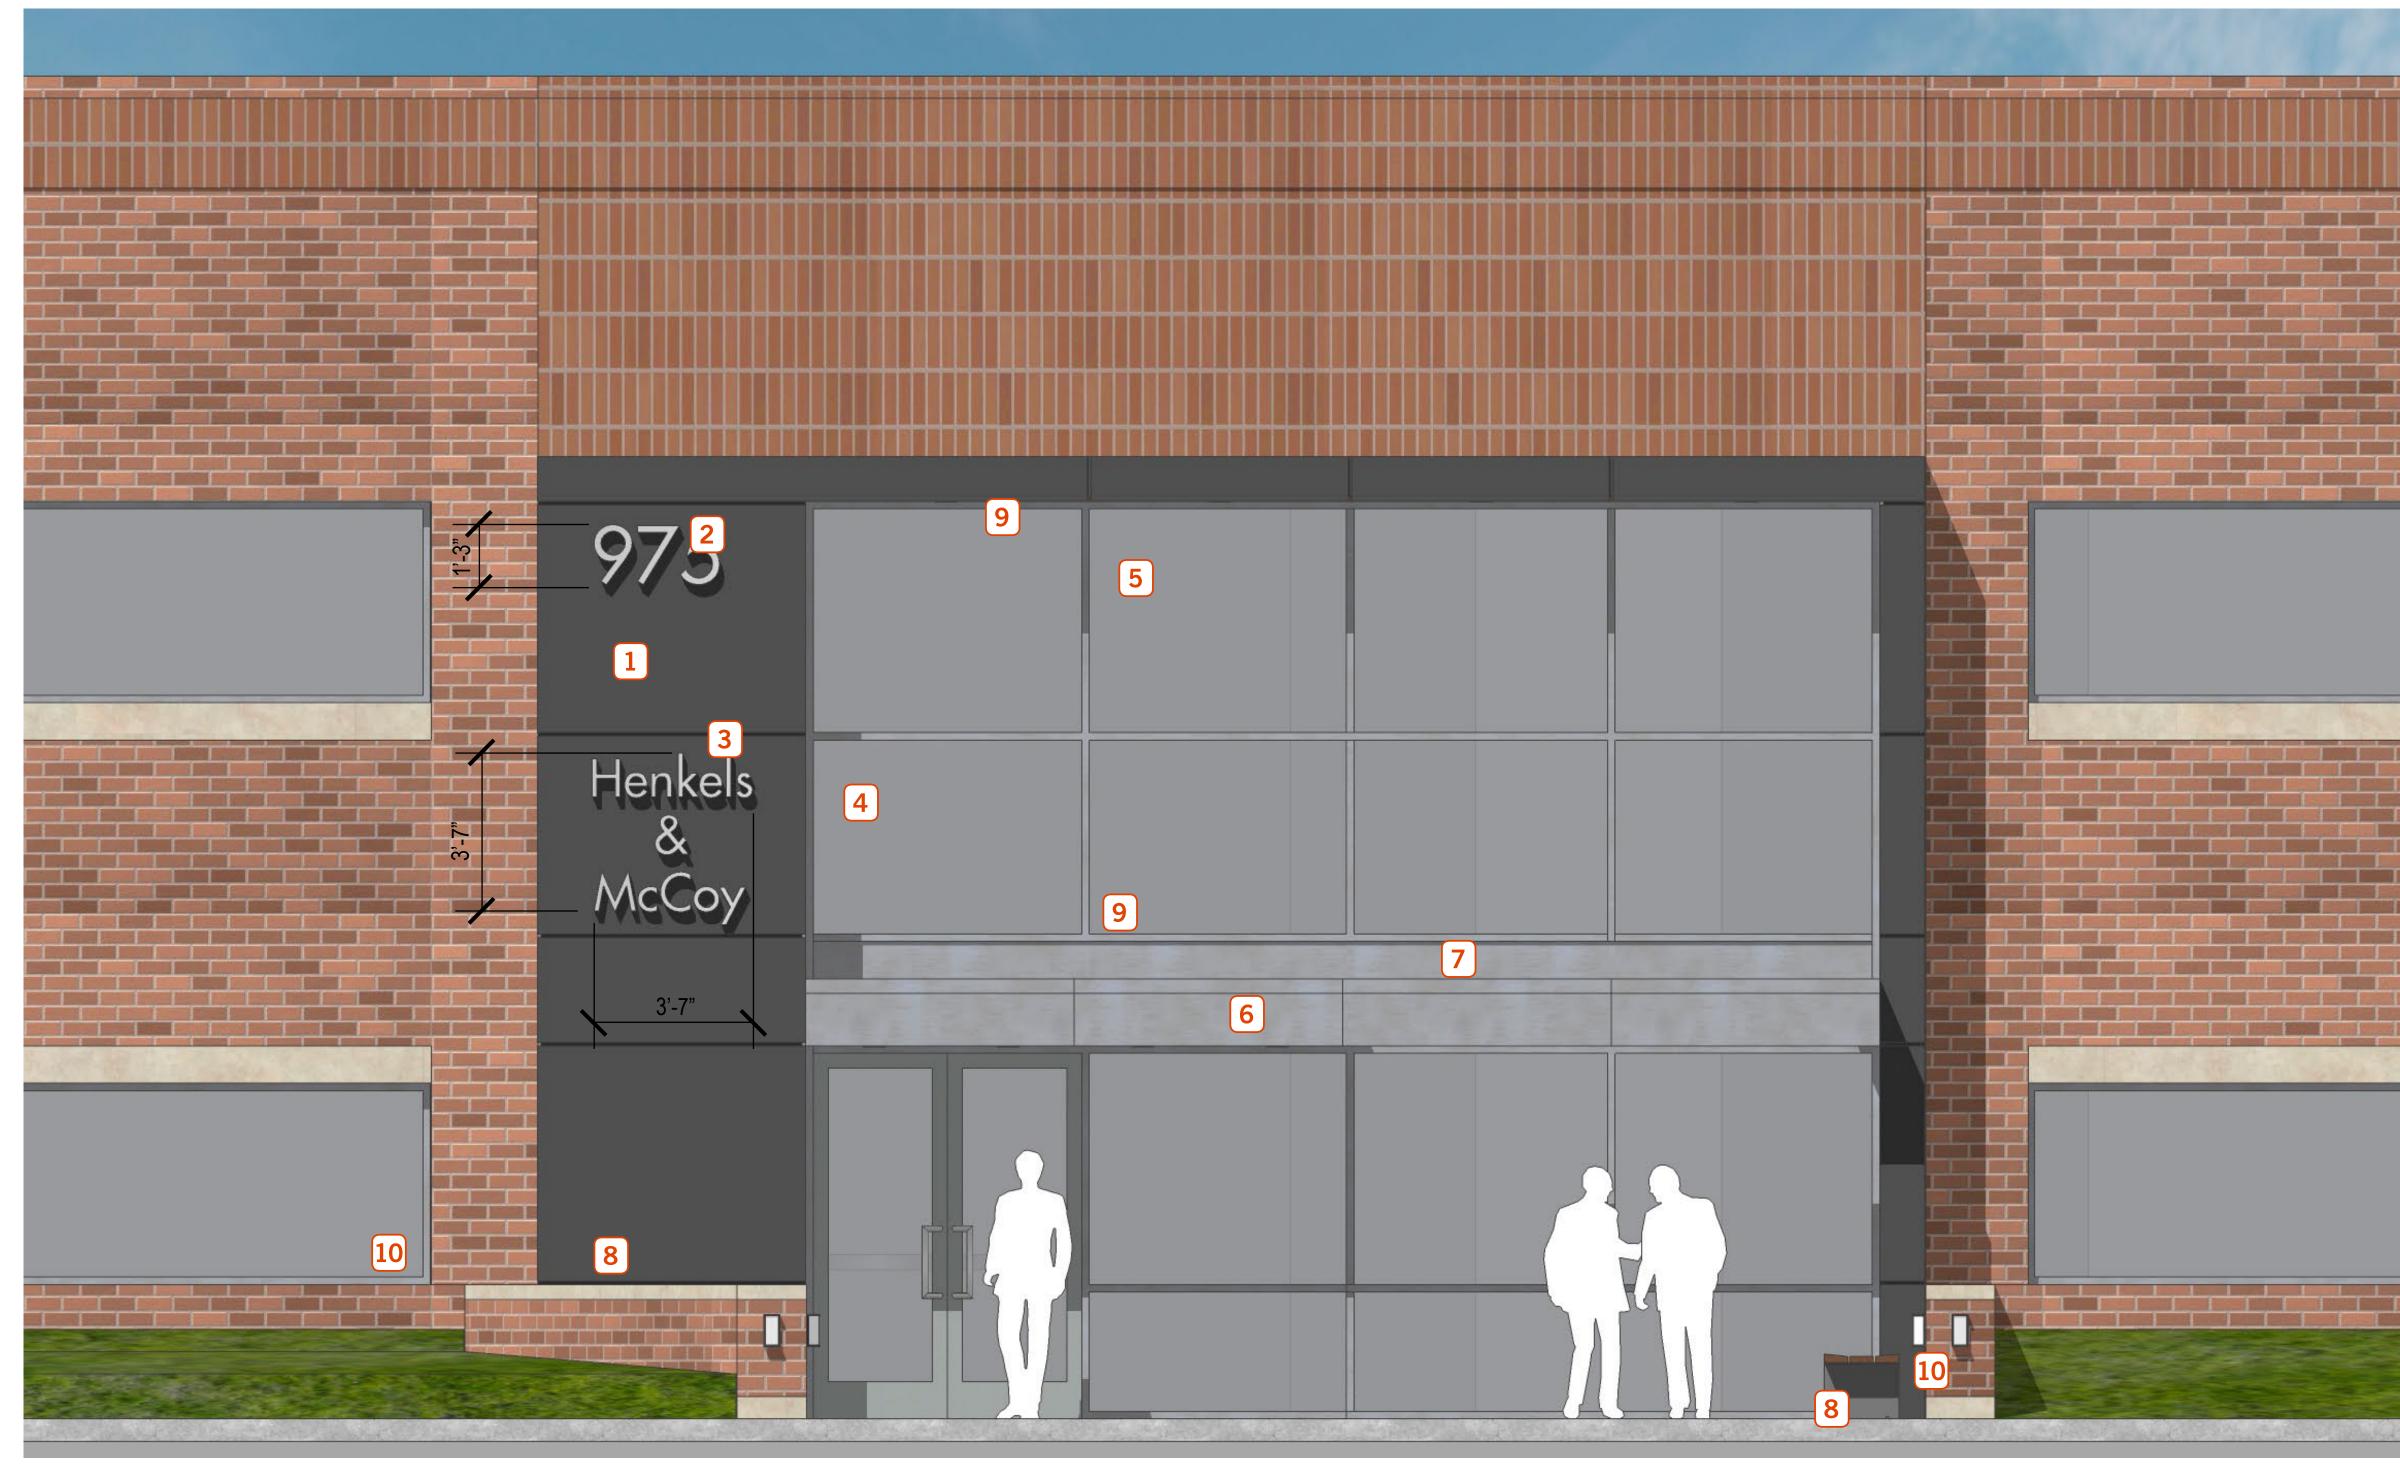

#### **KEY NOTES**

- 1 TURLINGTON BRICK FINISH TO MATCH EXISTING BUILDING BROWN FINISH
- 2 DRI-DESIGN METAL PANEL BLACK ANODIZED ALUMINUM FINISH MOUNTED TO FACE OF BRICK W/PLYWOOD BACKER
- 3 14'-0" X 14'-0" ROLL UP DOOR WITH WINDOWS PAINT PNT-01
- 4 SHEET METAL CANOPY PAINT PNT-02
- **5** CANOPY TIE ROD PAINT PNT-02
- 6 EXTERNAL DOWN SPOUT PAINT PNT-02
- **7** PROPOSED SIGN (MAX 176 S.F.)

| Elevation Da | ta Table: Wall Signage (985 Corporate Blvd.)                  |          |             |
|--------------|---------------------------------------------------------------|----------|-------------|
| Wall Sign #  | Description: 985 Corporate Blvd Wall Signage                  | Value    | Unit        |
| 1            | i) Width of Façade - on which Sign is Located                 | 80.00    | Feet        |
|              | ii) Height of Façade - on which Sign is Located               | 25.00    | Feet        |
|              | iii) Square Footage of Façade - on which Sign is Lo-<br>cated | 2,000.00 | Square Feet |
|              | vi) Width of Sign Face                                        | 58.00    | Feet        |
|              | v) Height of Sign Face                                        | 3.00     | Feet        |
|              | vi) Square Footage of Sign Face                               | 174.00   | Square Feet |
|              | vii) Percent of Sign Coverage - Façade on which Sign          | 9%       | Percent     |
|              | is Located                                                    |          |             |