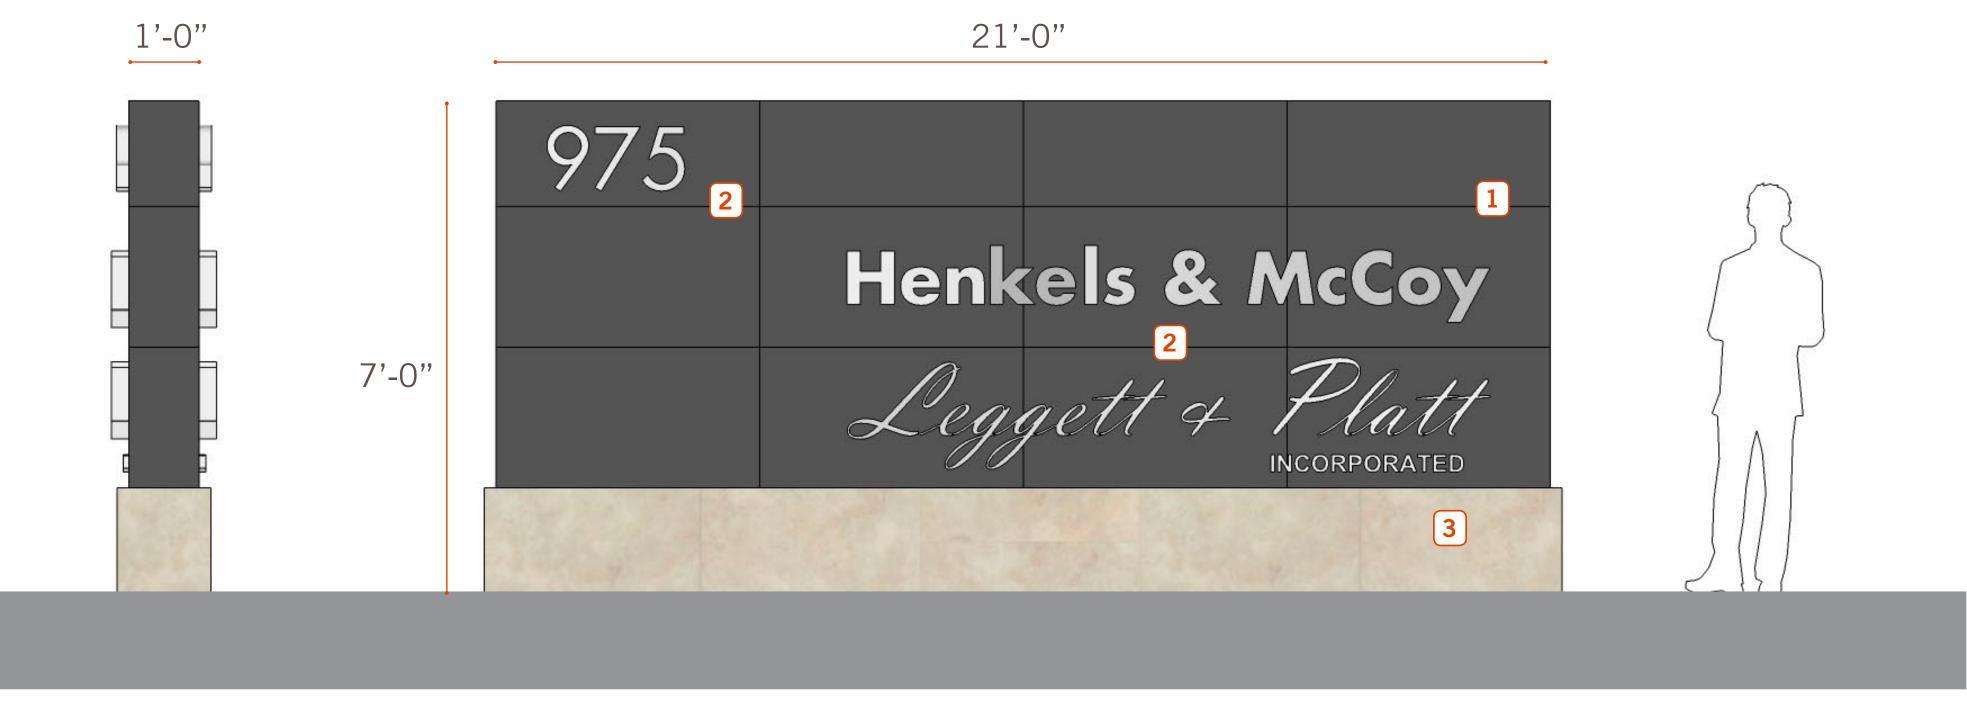

#### **KEY NOTES**

RECLAD GROUND SIGN WITH ALUMINUM **1** COMPOSITE METAL PANEL TO MATCH ENTRY PORTAL

2 ADD BUILDING ADDRESS NUMBER AND CLIENT LOGO/BRANDING NAME

3 STONE/COCRETE BASE TO REMAIN

This conceptual design is based upon a preliminary review of entitlement requirements and on unverified and possibly incomplete site and/or building information, and is intended merely to assist in exploring how the project might be developed.

### Monument Sign

Proposed\_Option 1

Exterior Elevations

Existing

| ~ . ~ .     |                                                         |                           | 1 ·         |
|-------------|---------------------------------------------------------|---------------------------|-------------|
| Ground Sign | Description - 975 Corporate Blvd Ground Sign            | Value                     | Unit        |
| #           |                                                         |                           |             |
|             | i) Length of street frontage - on which Sign is Located | 143                       | Feet        |
|             | ii) Width of Sign Face                                  | 21.00                     | Feet        |
|             | iii) Height of Sign Face                                | 5.50                      | Feet        |
|             | vi) Square Footage of Sign Face                         | 116                       | Square Feet |
|             | v) Height of Sign (overall)                             | 7                         | Feet        |
|             | vi) Width of Sign (overall)                             | 21                        | Feet        |
|             | vii) Type of Sign                                       | Ground Si                 | gn          |
|             | viii) Type of Sign Base                                 | Concrete & Metal Cladding |             |
|             | ix) Is there a Digital Display                          | No                        |             |
|             | If Yes then, Location of Digital Display on the sign    |                           |             |
|             | Height of Digital Display                               |                           | Feet        |
|             | Width of Digital Display                                |                           | Feet        |
|             | Square Footage of Digital Display                       | -                         | Square Feet |
|             | Percent of Digital Display Sign Coverage                |                           | Percent     |