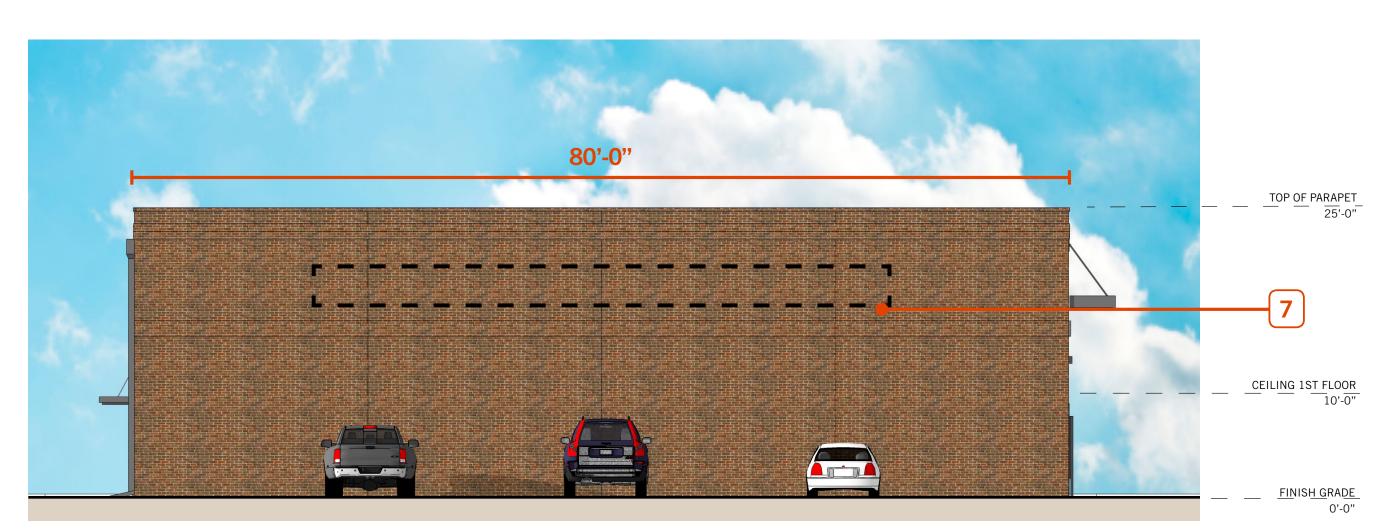

East Elevation

South Elevation

| Elevation Da | ta Table: Wall Signage (985 Corporate Blvd.)                  |          |             |
|--------------|---------------------------------------------------------------|----------|-------------|
| Wall Sign #  | Description: 985 Corporate Blvd Wall Signage                  | Value    | Unit        |
| 1            | i) Width of Façade - on which Sign is Located                 | 80.00    | Feet        |
|              | ii) Height of Façade - on which Sign is Located               | 25.00    | Feet        |
|              | iii) Square Footage of Façade - on which Sign is Lo-<br>cated | 2,000.00 | Square Feet |
|              | vi) Width of Sign Face                                        | 58.00    | Feet        |
|              | v) Height of Sign Face                                        | 3.00     | Feet        |
|              | vi) Square Footage of Sign Face                               | 174.00   | Square Feet |
|              | vii) Percent of Sign Coverage - Façade on which Sign          | 9%       | Percent     |
|              | is Located                                                    |          |             |

#### **KEY NOTES**

- 1 TURLINGTON BRICK FINISH TO MATCH EXISTING BUILDING BROWN FINISH
- 2 DRI-DESIGN METAL PANEL BLACK ANODIZED ALUMINUM FINISH MOUNTED TO FACE OF BRICK W/PLYWOOD BACKER
- 3 14'-0" X 14'-0" ROLL UP DOOR WITH WINDOWS PAINT PNT-01
- 4 SHEET METAL CANOPY PAINT PNT-02
- **5** CANOPY TIE ROD PAINT PNT-02
- 6 EXTERNAL DOWN SPOUT PAINT PNT-02
- **7** PROPOSED SIGN (MAX 176 S.F.)