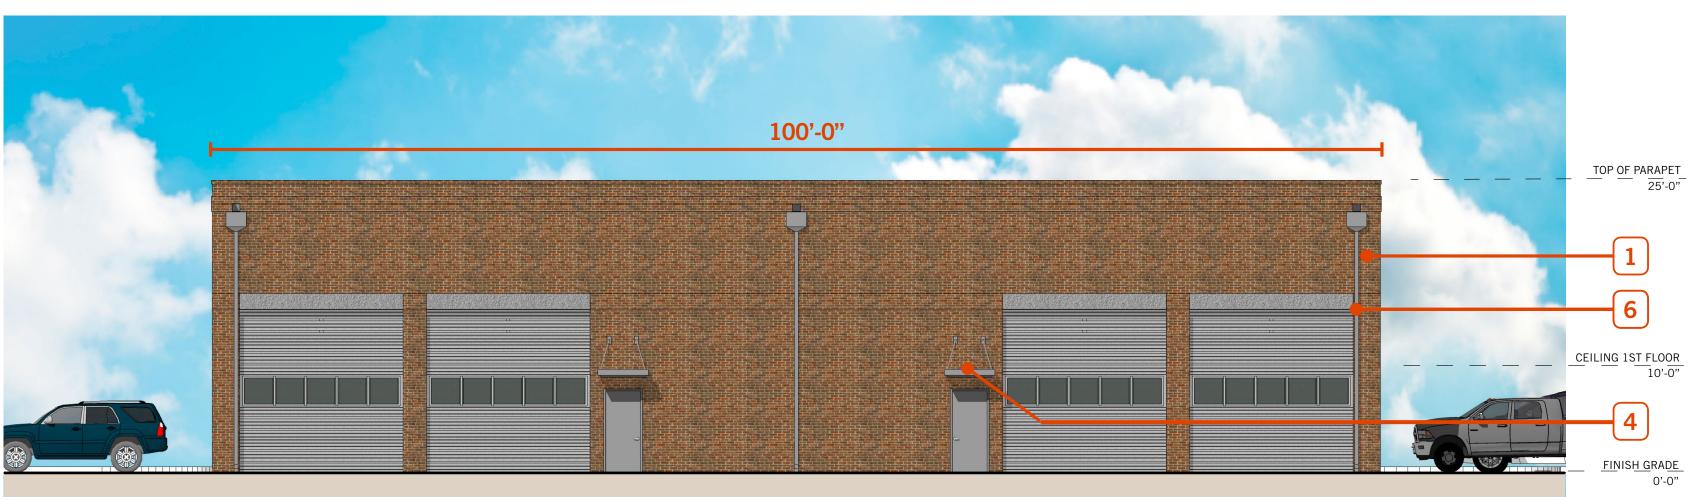

#### SITE LEGEND:

- ◀ DOCK HIGH TRUCK DOOR
- **O** GRADE LEVEL TRUCK DOOR

WARE MALCOMB CHI17-0003-00 02.02.2017 03.08.2017 04.19.2017 985 CORPORATE BOULEVARD WAREHOUSE - BUILDING ELEVATION

West Elevation

#### **KEY NOTES**

- 1 TURLINGTON BRICK FINISH TO MATCH EXISTING BUILDING BROWN FINISH
- 2 DRI-DESIGN METAL PANEL BLACK ANODIZED ALUMINUM FINISH MOUNTED TO FACE OF BRICK W/PLYWOOD BACKER
- 3 14'-0" X 14'-0" ROLL UP DOOR WITH WINDOWS PAINT PNT-01
- 4 SHEET METAL CANOPY PAINT PNT-02
- **5** CANOPY TIE ROD PAINT PNT-02
- 6 EXTERNAL DOWN SPOUT PAINT PNT-02
- **7** PROPOSED SIGN (MAX 176 S.F.)

| : Elevations (985 Corporate Blvd.)                                                               |          |             |  |  |  |  |
|--------------------------------------------------------------------------------------------------|----------|-------------|--|--|--|--|
| orporate Blvd Elevations                                                                         | Value    | Unit        |  |  |  |  |
| in feet (typical)                                                                                | 25.00    | Feet        |  |  |  |  |
| quare Footage (typical)                                                                          | 8,000.00 | Feet        |  |  |  |  |
| ing Square Footage (typical)                                                                     | 8,000.00 | Square Feet |  |  |  |  |
| ling Stories (typical)                                                                           | 1.00     |             |  |  |  |  |
| l List (including colors) for all buildings and accessory structures:                            |          |             |  |  |  |  |
| Color to match ext'g. building (975 Corporate Blvd.), brown finish. 100% brick<br>r (4) facades. |          |             |  |  |  |  |