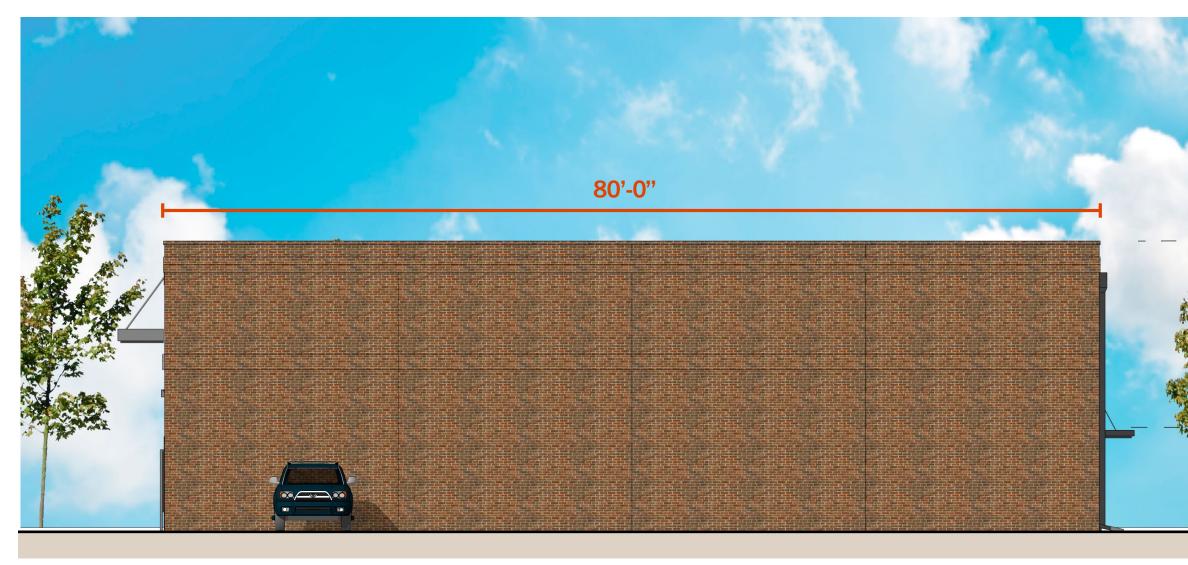

East Elevation

South Elevation

| Elevation Da | ta Table: Wall Signage (985 Corporate Blvd.)                  |          |             |
|--------------|---------------------------------------------------------------|----------|-------------|
| Wall Sign #  | Description: 985 Corporate Blvd Wall Signage                  | Value    | Unit        |
| 1            | i) Width of Façade - on which Sign is Located                 | 80.00    | Feet        |
|              | ii) Height of Façade - on which Sign is Located               | 25.00    | Feet        |
|              | iii) Square Footage of Façade - on which Sign is Lo-<br>cated | 2,000.00 | Square Feet |
|              | vi) Width of Sign Face                                        | 58.00    | Feet        |
|              | v) Height of Sign Face                                        | 3.00     | Feet        |
|              | vi) Square Footage of Sign Face                               | 174.00   | Square Feet |
|              | vii) Percent of Sign Coverage - Façade on which Sign          | 9%       | Percent     |
|              | is Located                                                    |          |             |