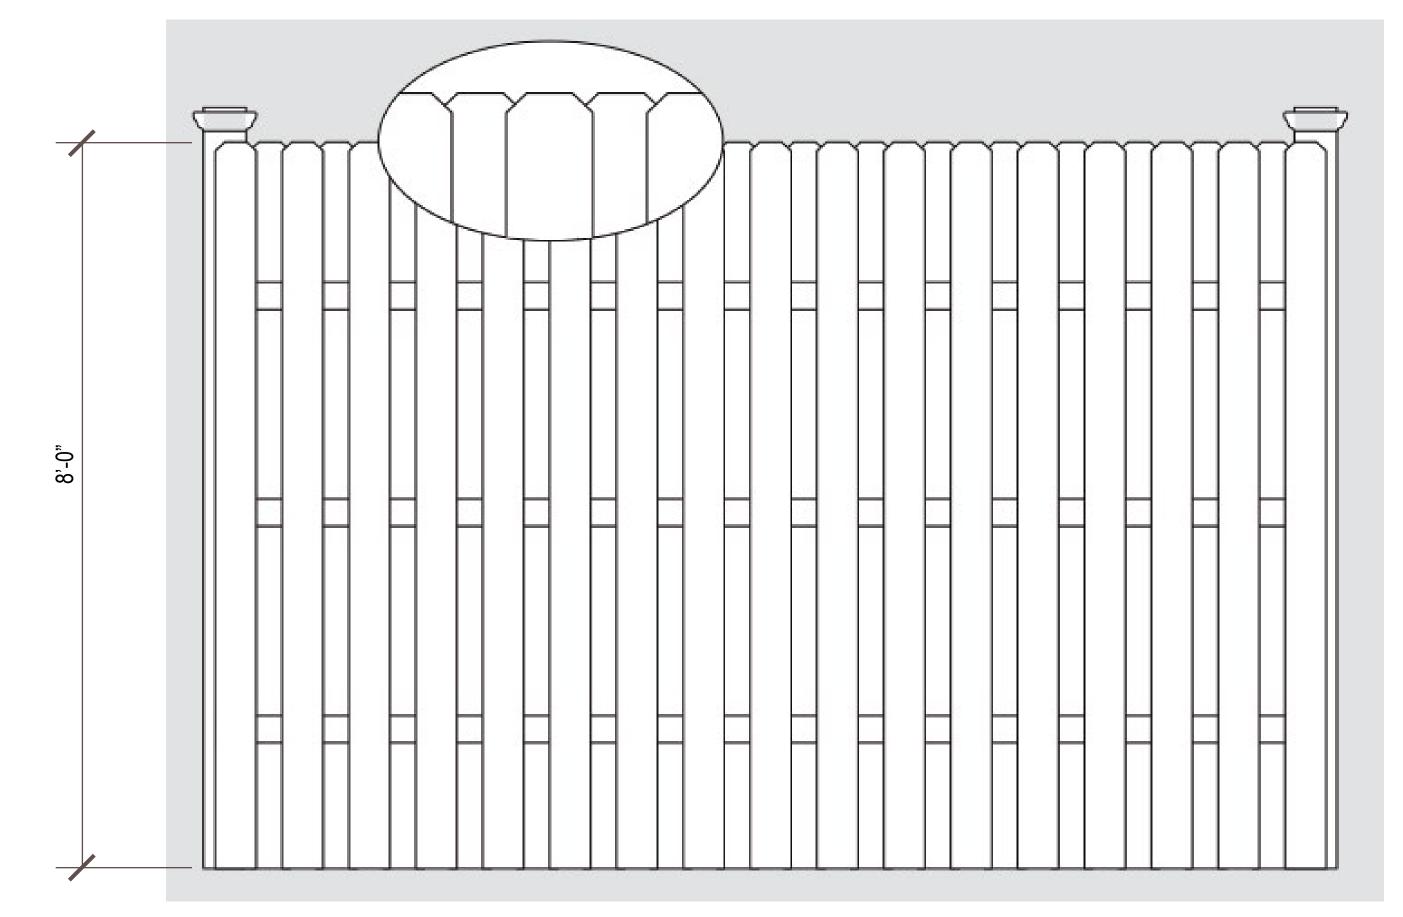

WARE MALCOMB

02.02.2017 03.08.2017 04.19.2017 985 CORPORATE BOULEVARD WAREHOUSE - BUILDING ELEVATION

CHI17-0003-00

Typical Fence Detail

**Overall Fence Elevation** 

This conceptual design is based upon a preliminary review of entitlement requirements and on unverified and possibly incomplete site and/or building information, and is intended merely to assist in exploring how the project might be developed.

## Fence and Screening

Typical Fence Elevation

Fence Elevations

WARE MALCOMB

CHI17-0003-00 02.02.2017 03.08.2017 04.19.2017 985 CORPORATE BOULEVARD WAREHOUSE - BUILDING ELEVATION

of entitlement requirements and on unverified and possibly incomplete site and/or building information, and is intended merely