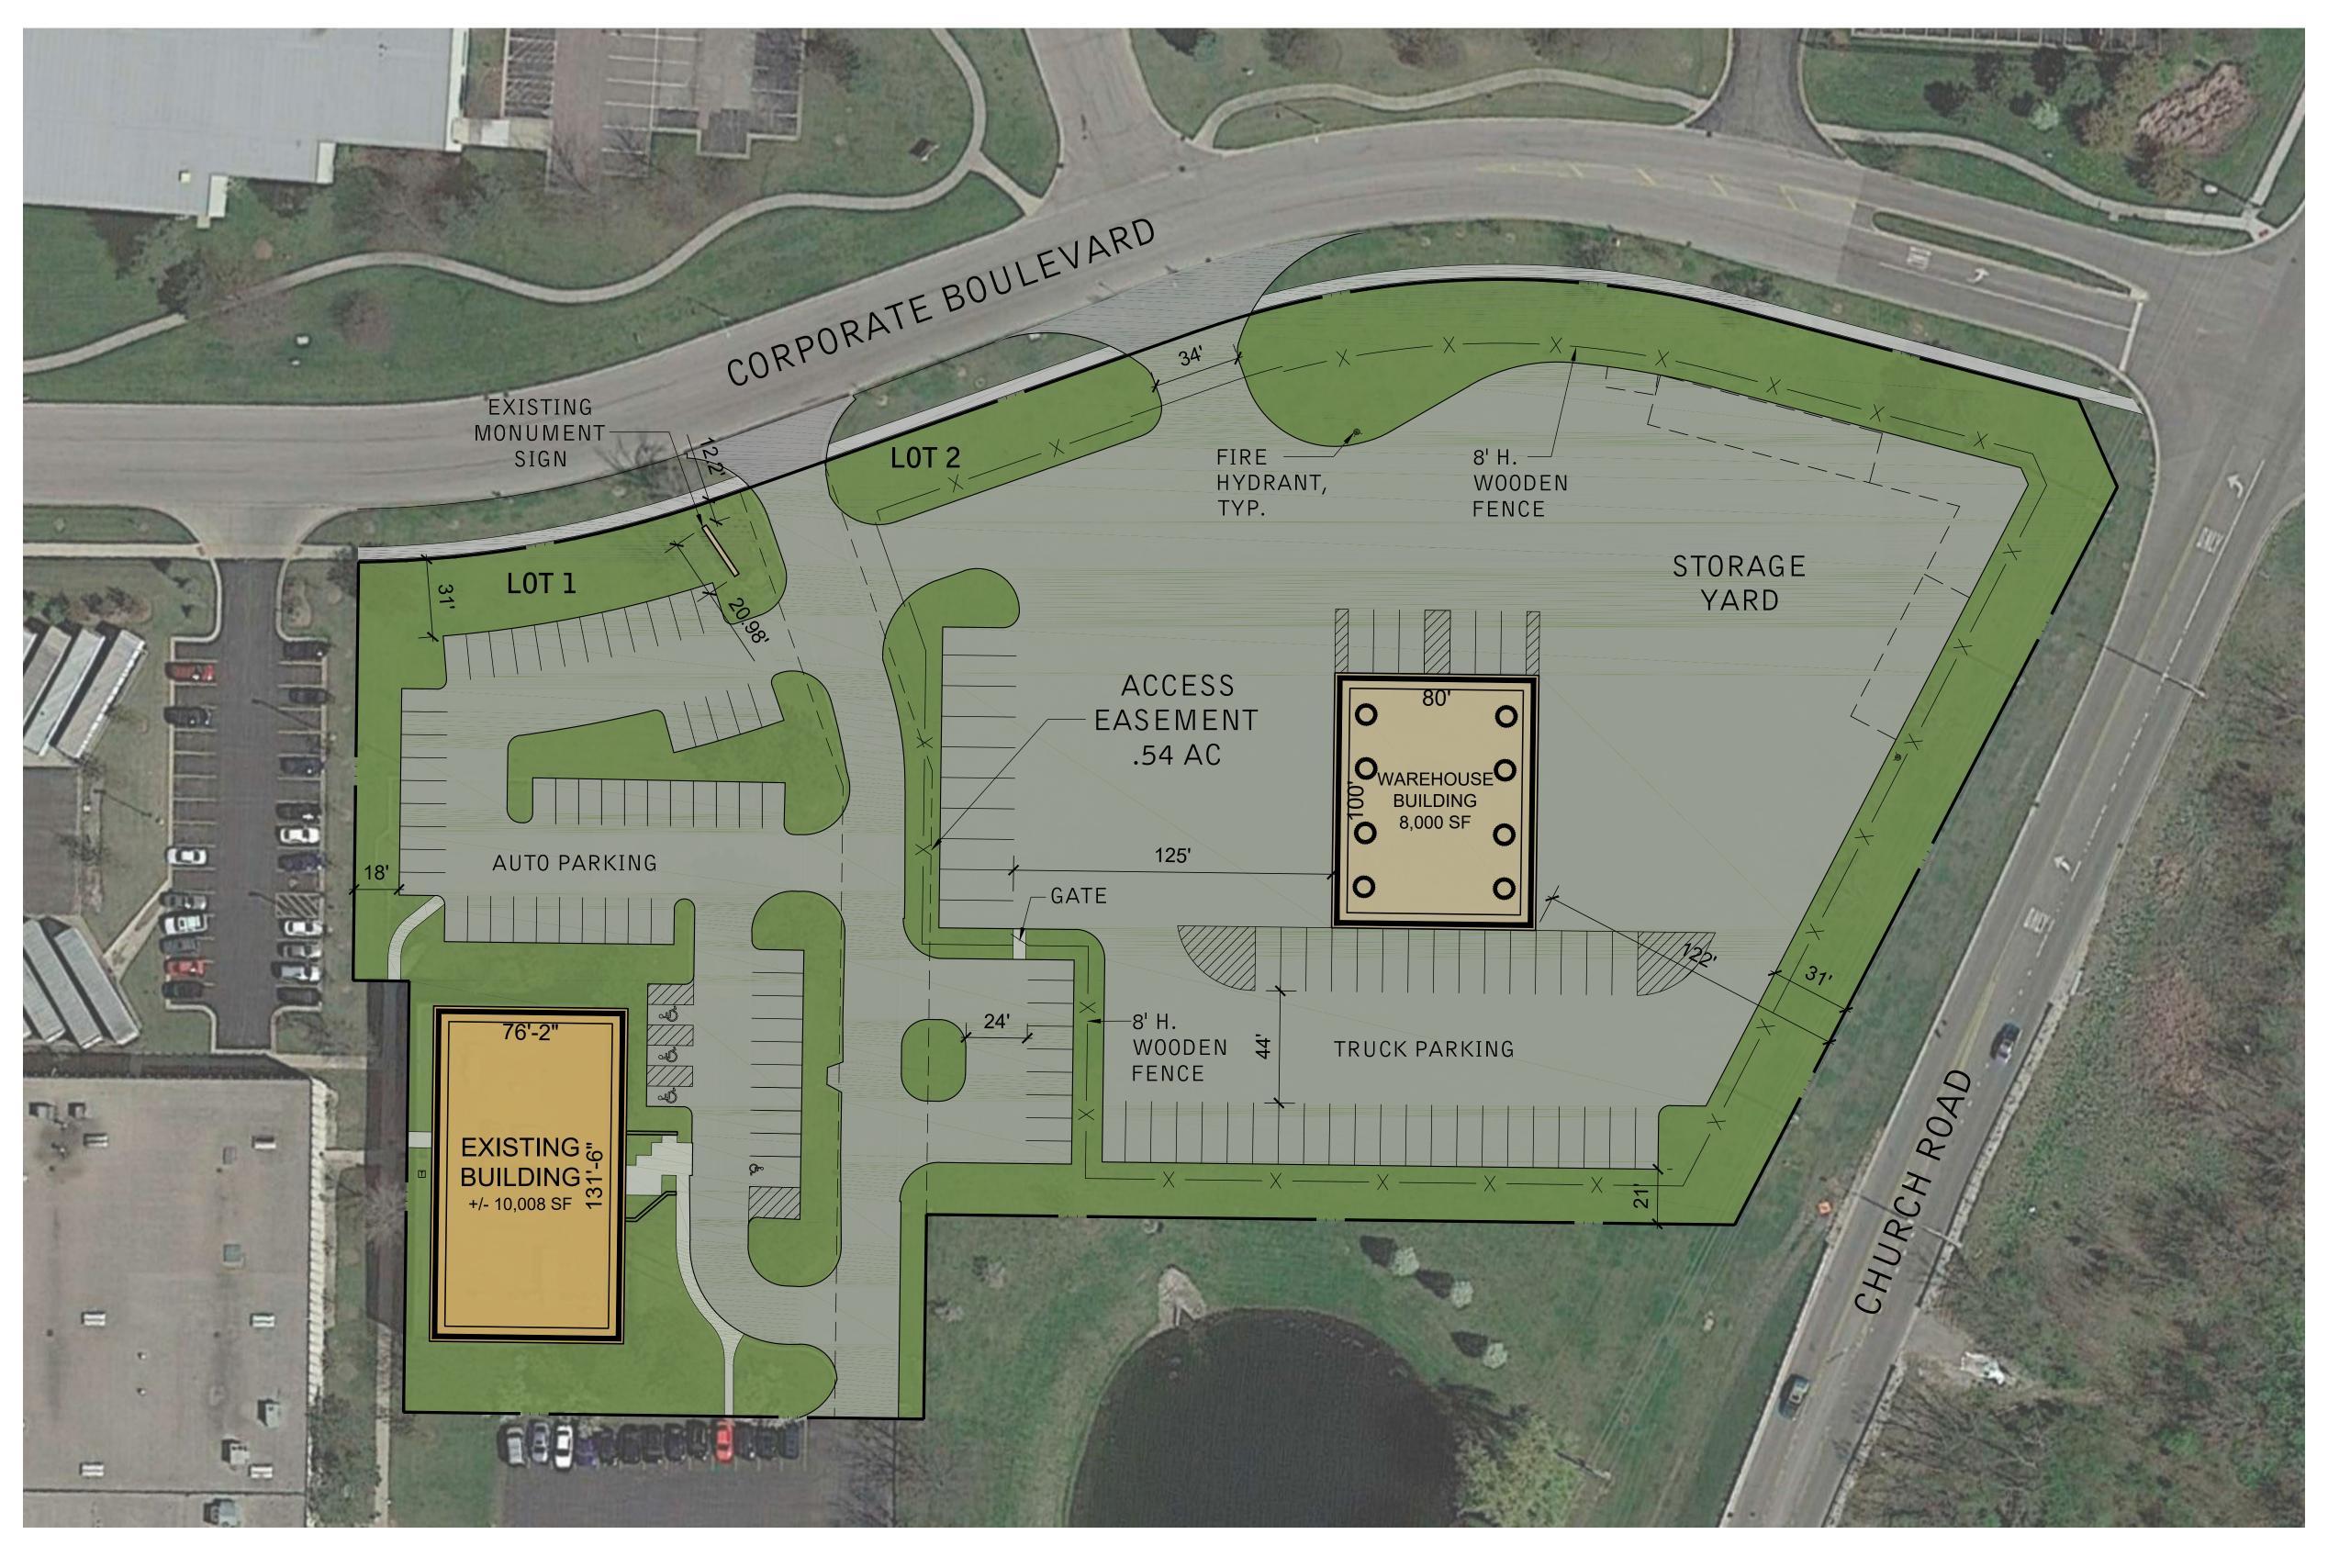

## Site Plan

#### SITE AREA: COMBINED LOTS GROSS: 4.98 AC (217,122 SF)

LOT 1: SITE AREA: BUILDING AREA (GROSS): BUILDING AREA (NET): COVERAGE:

LOT 2: SITE AREA: **BUILDING AREA:** COVERAGE:

73,808 SF +/- 20,016 SF +/- 14,963 SF 27.11% (GROSS)

143,314 SF 8,000 SF 5.58% (GROSS)

AUTO PARKING: (9' x 19', TYP.) **REQUIRED**: PROVIDED:

50 STALLS 69 STALLS

TRUCK PARKING (10' x 25', TYP.): **REQUIRED**: PROVIDED:

8 STALLS 53 STALLS

#### SITE LEGEND:

- ◀ DOCK HIGH TRUCK DOOR
- **O** GRADE LEVEL TRUCK DOOR

WARE MALCOMB CHI17-0003-00 02.02.2017 03.08.2017 04.19.2017 985 CORPORATE BOULEVARD WAREHOUSE - BUILDING ELEVATION

West Elevation