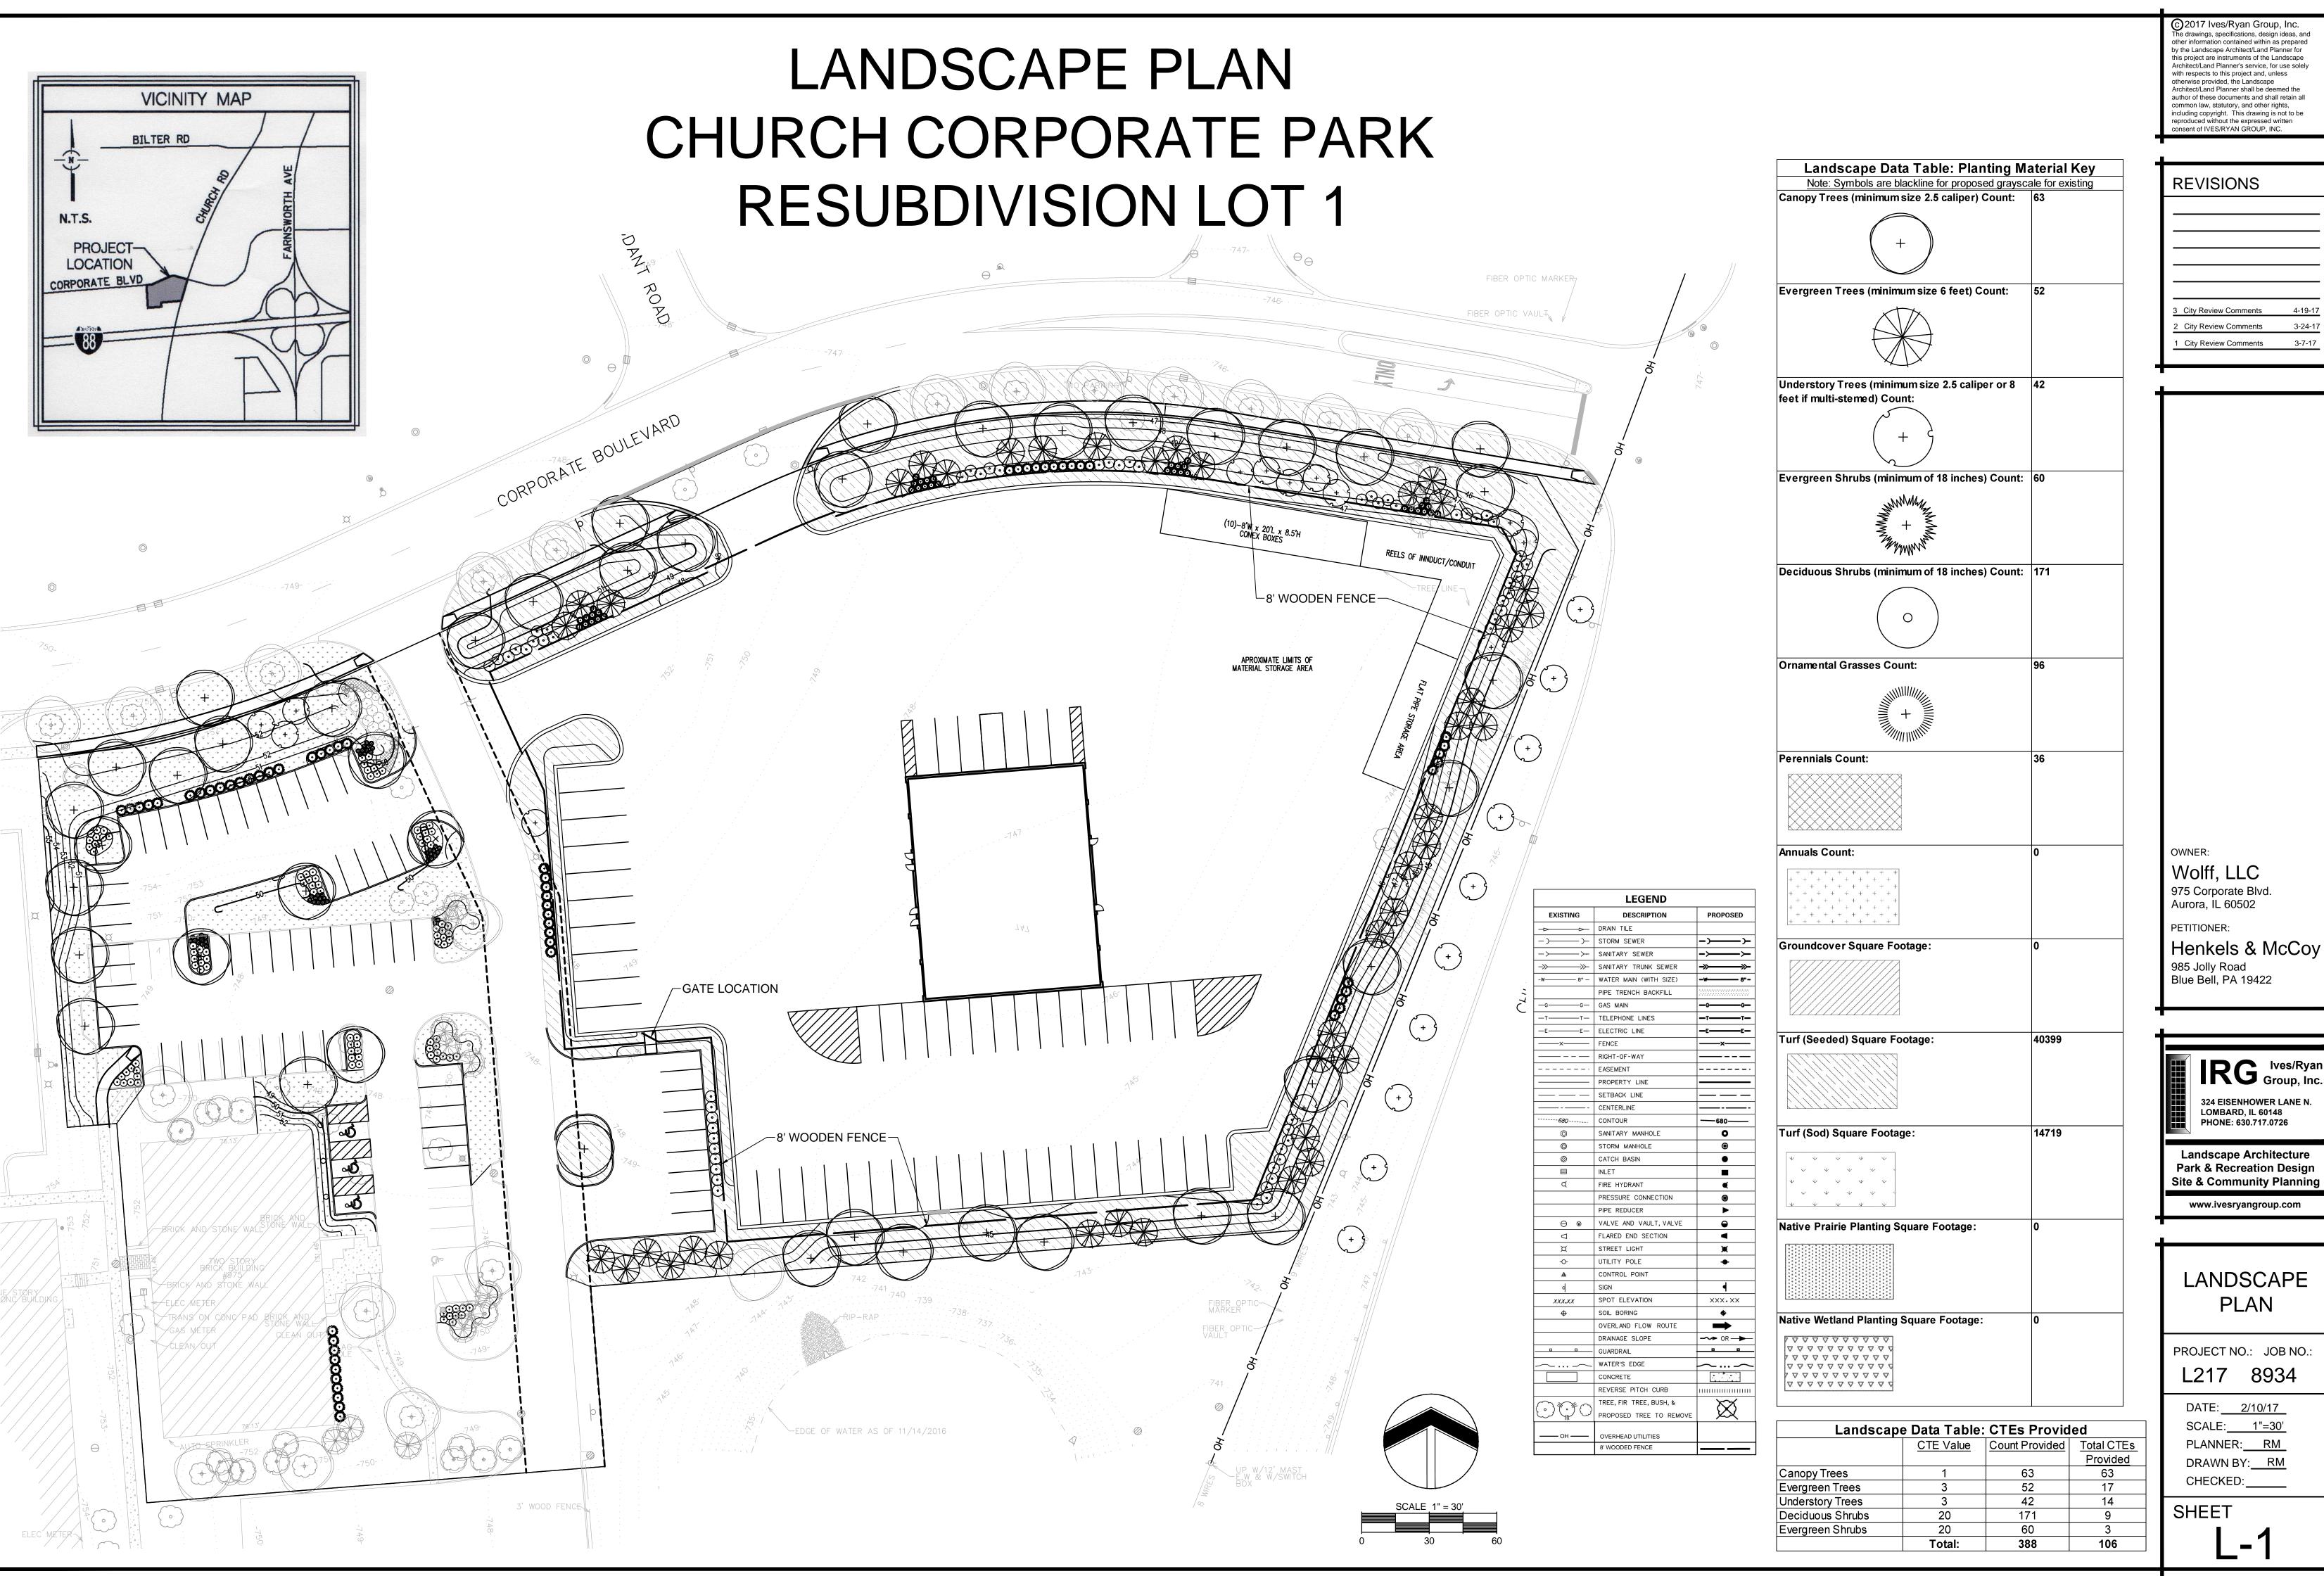

**REVISIONS** City Review Comments

OWNER: Wolff, LLC 975 Corporate Blvd. Aurora, IL 60502

Blue Bell, PA 19422

324 EISENHOWER LANE N. LOMBARD, IL 60148 PHONE: 630.717.0726

**Landscape Architecture** Park & Recreation Design Site & Community Planning

www.ivesryangroup.com

LANDSCAPE **PLAN** 

PROJECT NO.: JOB NO.:

DATE: <u>2/10/17</u> SCALE: 1"=30' PLANNER: RM DRAWN BY: RM