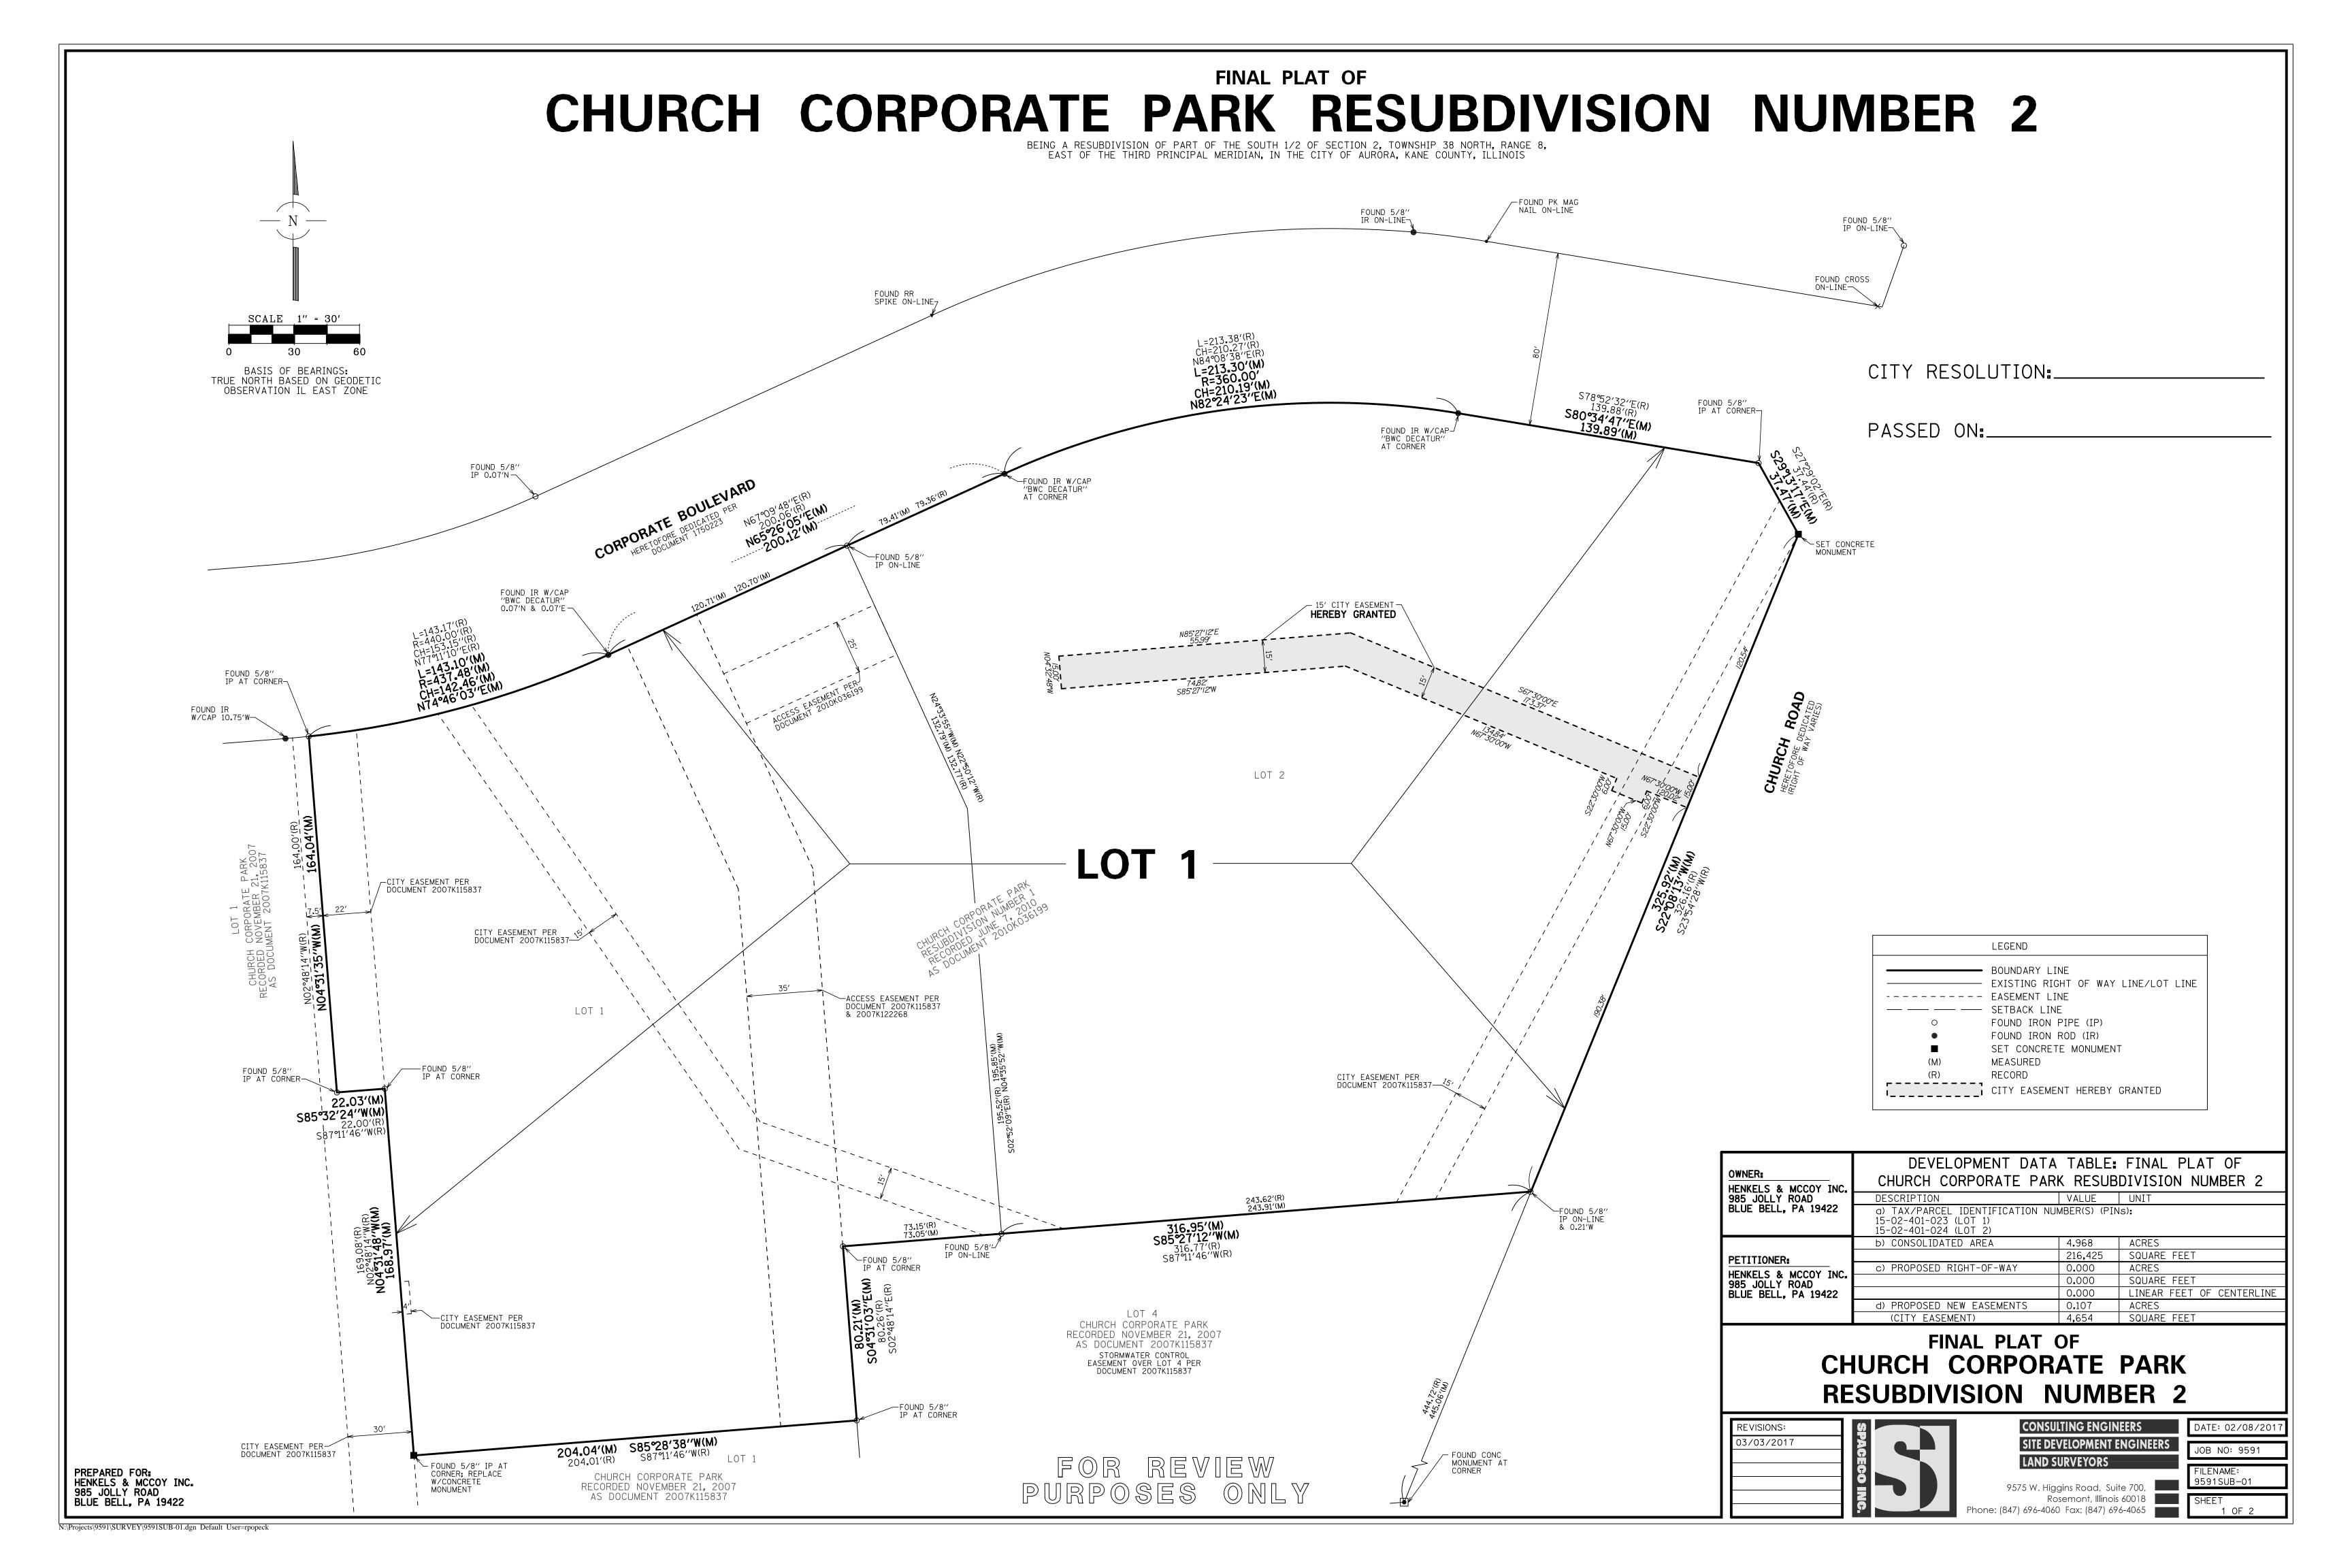

## FINAL PLAT OF

## CHURCH CORPORATE PARK RESUBDIVISION NUMBER 2

BEING A RESUBDIVISION OF PART OF THE SOUTH 1/2 OF SECTION 2, TOWNSHIP 38 NORTH, RANGE 8, EAST OF THE THIRD PRINCIPAL MERIDIAN, IN THE CITY OF AURORA, KANE COUNTY, ILLINOIS

PASSED ON:\_

CITY RESOLUTION:\_

CITY EASEMENT

A CITY EASEMENT IS HEREBY RESERVED FOR AND GRANTED TO THE CITY OF AURORA ("CITY") AND ITS PERMITEES OR LICENSEES FOR ALL AREAS HERON PLATTED AND DESIGNATED "CITY EASEMENT", TO CONSTRUCT, INSTALL, RECONSTRUCT, REPAIR, REMOVE, REPLACE, INSPECT, MAINTAIN AND OPERATE WATER TRANSMISSION AND DISTRIBUTION SYSTEMS AND LINES IN, UNDER, OVER, ACROSS, ALONG AND UPON THE SURFACE OF SAID EASEMENT, INCLUDING BUT NOT LIMITED TO WATERMAINS AND THEIR APPURTENANCES. NO ENCROACHMENT OF ANY KIND SHALL BE ALLOWED WITHIN SAID EASEMENT UNLESS THE CITY DETERMINES THAT SAID ENCROACHMENT SHALL NOT INTERFERE WITH THE PROPER FUNCTIONING OF ALL SUCH PERMITTED USES, SUCH AS ENCROACHMENT BY NON-INTERFERING GARDENS, SHRUBS AND OTHER LANDSCAPING MATERIAL. THE CITY AND ITS PERMITEES OR LICENSEES WITH PERMITS FROM THE CITY MAY ENTER UPON SAID EASEMENT FOR THE USES HEREIN SET FORTH AND HAVE THE RIGHT TO CUT, TRIM OR REMOVE ANY TREES, SHRUBS OR OTHER PLANTS WITHIN THE AREAS DESIGNATED "CITY WATERMAIN EASEMENT" WHICH ENCROACH ON AND INTERFERE WITH THE CONSTRUCTION, INSTALLATION, RECONSTRUCTION, REPAIR, REMOVAL, REPLACEMENT, MAINTENANCE AND OPERATION OF THE WATER TRANSMISSION AND DISTRIBUTION SYSTEMS AND SUCH FACILITIES APPURTENANT THERETO. FOLLOWING ANY WORK TO BE PERFORMED BY CITY PERMITEES OR LICENSEES WITH PERMITS FROM THE CITY, IN THE EXERCISE OF THE EASEMENT RIGHTS GRANTED HEREIN, SAID ENTITIES SHALL MAKE ALL SURFACE RESTORATIONS, INCLUDING BUT NOT LIMITED TO THE FOLLOWING: BACKFILL ANY TRENCH, RESTORE CONCRETE AND ASPHALT SURFACES, TOPSOIL AND SEED, REMOVE EXCESS DEBRIS, MAINTAIN AREA IN A GENERALLY CLEAN AND WORKMANLIKE CONDITION. ALL SAID RESTORATION SHALL BE COMPLETED IN ACCORDANCE WITH CITY STANDARDS AND SUBJECT TO CITY APPROVAL.

LOTS 1 AND 2 IN CHURCH CORPORATE PARK RESUBDIVISION NUMBER 1, BEING A RESUBDIVISION OF LOTS 2 AND 3 IN CHURCH CORPORATE PARK IN PART OF THE SOUTH 1/2 OF SECTION 2, TOWNSHIP 38 NORTH, RANGE 8, EAST OF THE THIRD PRINCIPAL MERIDIAN, ACCORDING TO THE PLAT OF RESUBDIVISION RECORDED JUNE 7, 2010 AS DOCUMENT 2010K036199, IN KANE COUNTY, ILLINOIS.

THE PLAT HEREON DRAWN IS A TRUE AND CORRECT REPRESENTATION OF SAID SURVEY AND ACCURATELY DEPICTS SAID PROPERTY. DIMENSIONS ARE SHOWN IN FEET AND DECIMAL PARTS THEREOF. I FURTHER CERTIFY THAT THE PROPERTY SHOWN ON THE PLAT HEREON DRAWN IS SITUATED WITHIN THE CORPORATE LIMITS OF A MUNICIPALITY WHICH HAS ADOPTED A COMPREHENSIVE PLAN AND WHICH IS EXERCISING THE SPECIAL POWERS AUTHORIZED BY DIVISION 12 OF ARTICLE 11 OF THE ILLINOIS MUNICIPAL CODE, AND THAT THE PLAT MEETS THE PROVISIONS OF CHAPTER 43 "SUBDIVISIONS" OF THE AURORA MUNICIPAL CODE, I FURTHER CERTIFY THAT, BASED UPON A REVIEW OF THE FEDERAL EMERGENCY MANAGEMENT AGENCY FLOOD INSURANCE RATE MAP COMMUNITY NUMBER 170320, PANEL NUMBER 17089CO341H, EFFECTIVE DATE AUGUST 3, 2009, NO PORTION OF THE DESCRIBED PROPERTY IS LOCATED WITHIN A SPECIAL FLOOD HAZARD AREA.