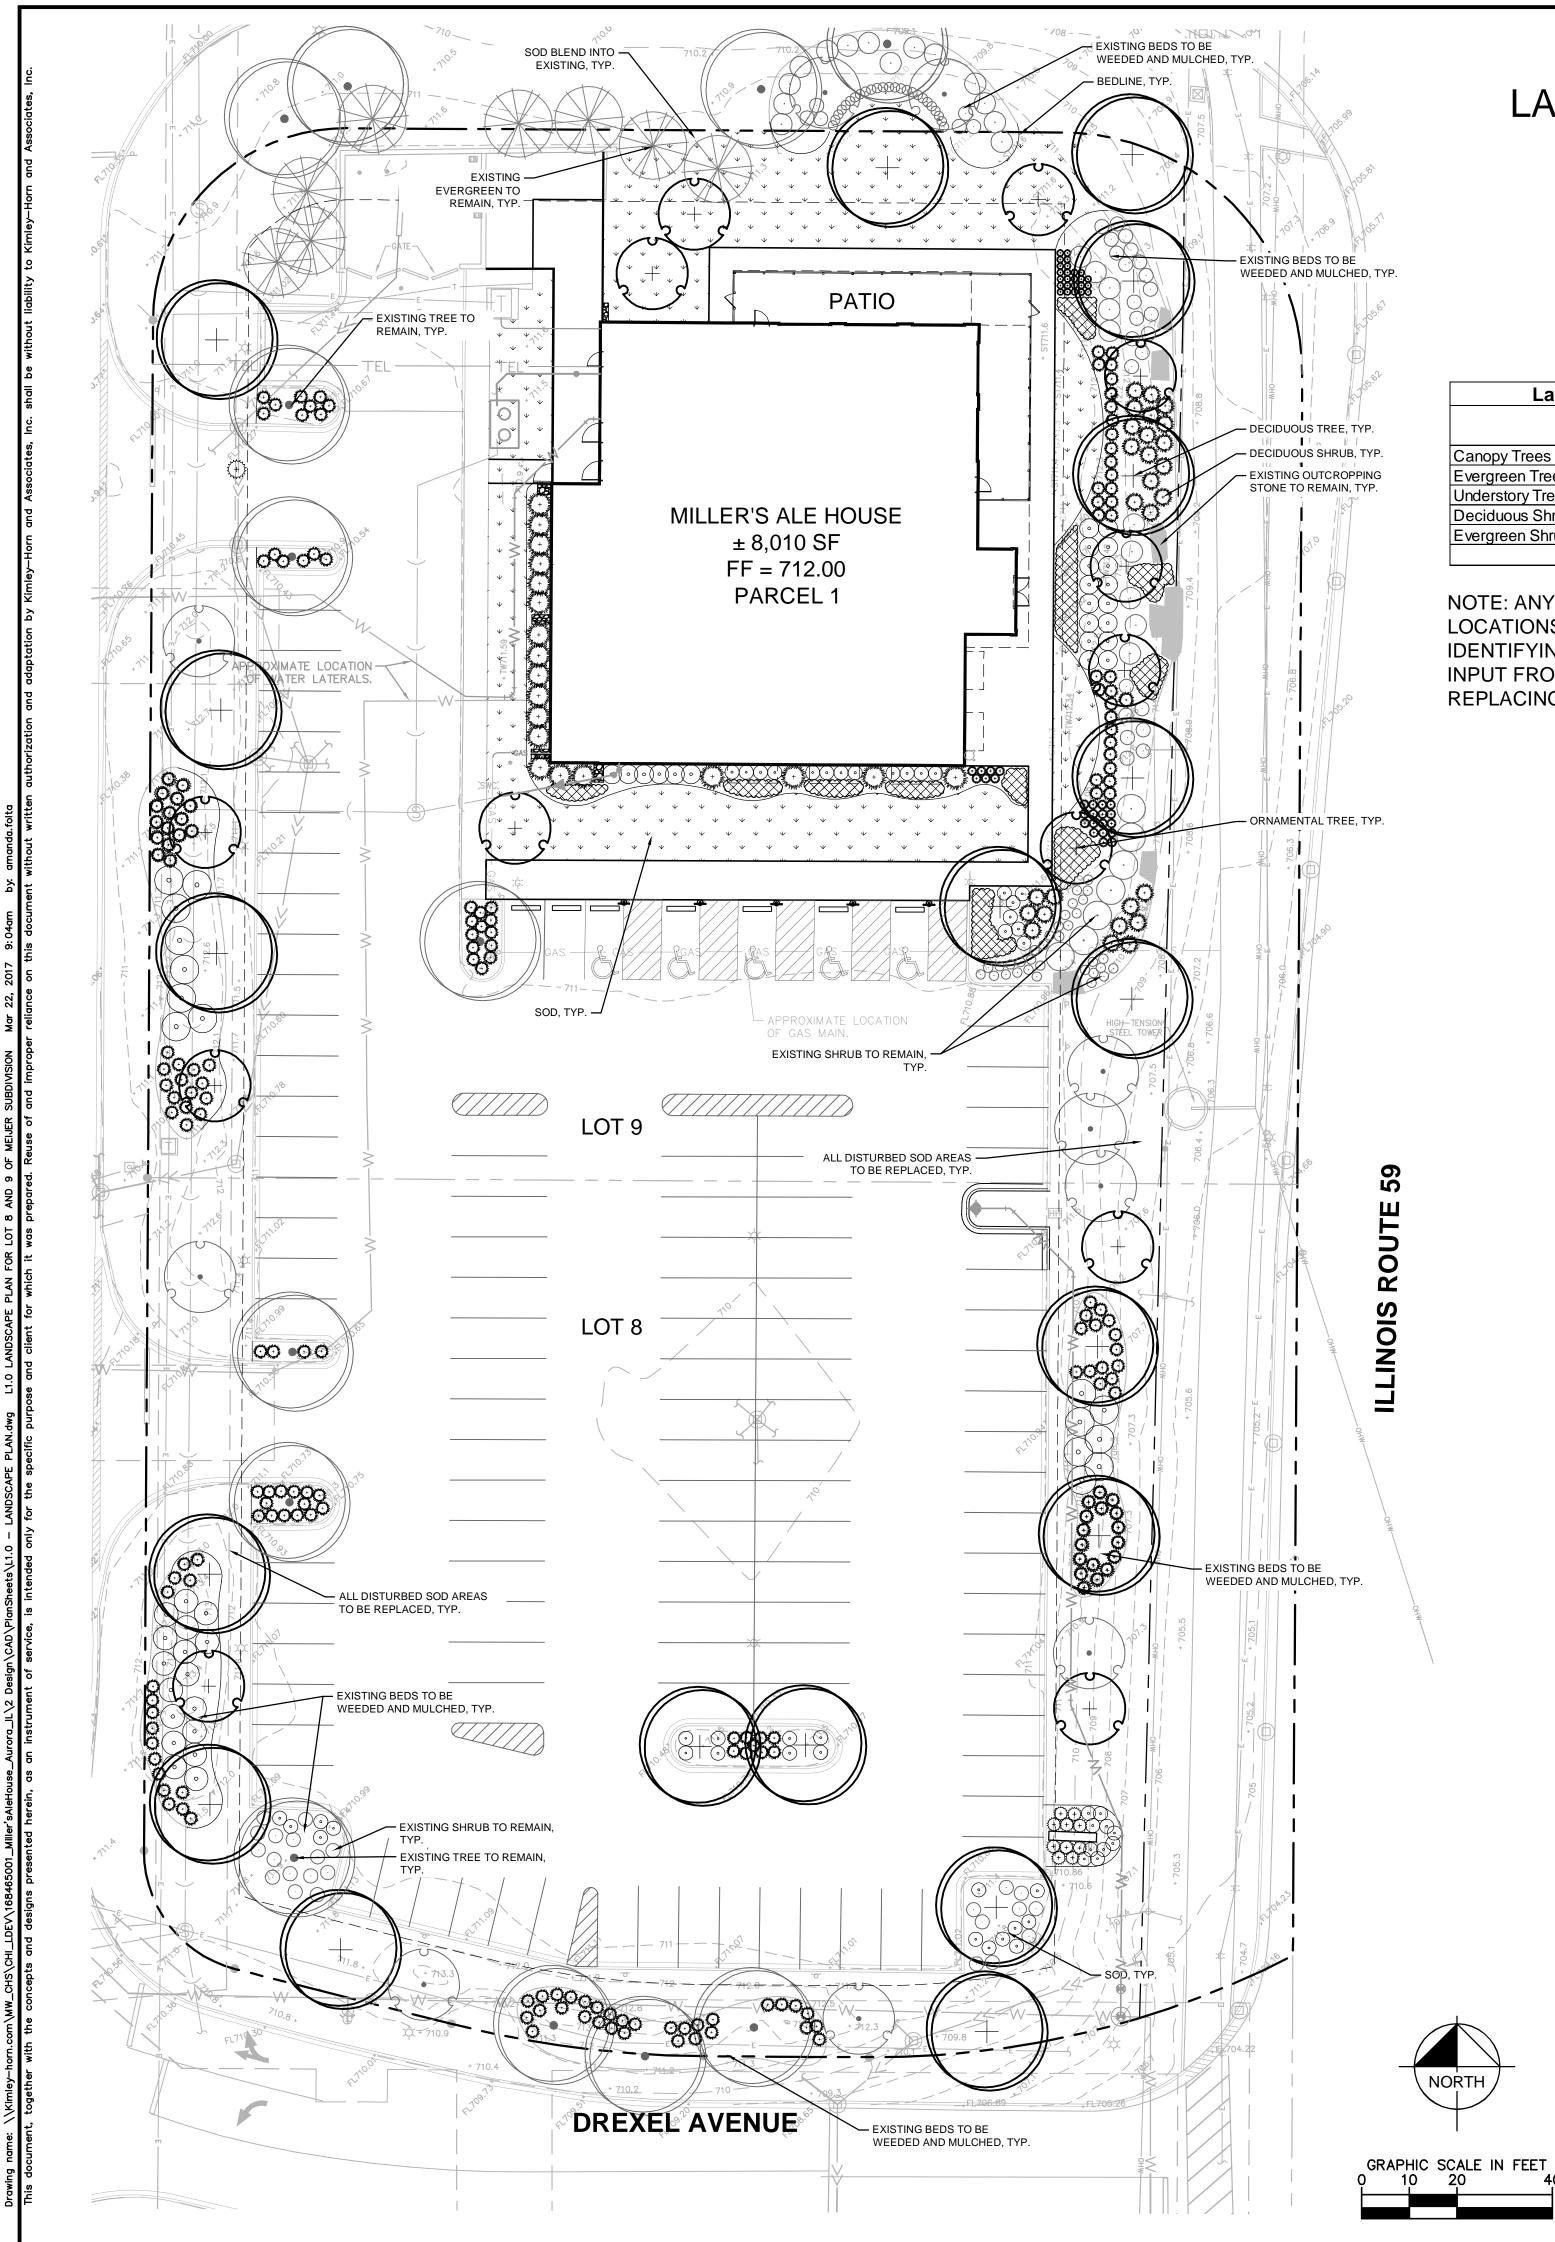

## LANDSCAPE PLANS FOR LOT 8 AND 9 OF MEIJER SUBDIVISION

NOTE: ANY EXISTING SHRUBS OR PERENNIALS NOT SHOWN ON PLAN WITH EXISTING SYMBOL, LOCATIONS APPROXIMATE, SHALL BE REMOVED. THE CONTRACTOR SHALL BE RESPONSIBLE FOR IDENTIFYING ANY DISCREPANCIES IN PLAN VS. FIELD CONDITIONS AND RESOLVING THEM WITH INPUT FROM THE LANDSCAPE ARCHITECT. THE CONTRACTOR SHALL BE RESPONSIBLE FOR REPLACING ANY PLANT MATERIAL THAT IS INAPPROPRIATELY REMOVED.