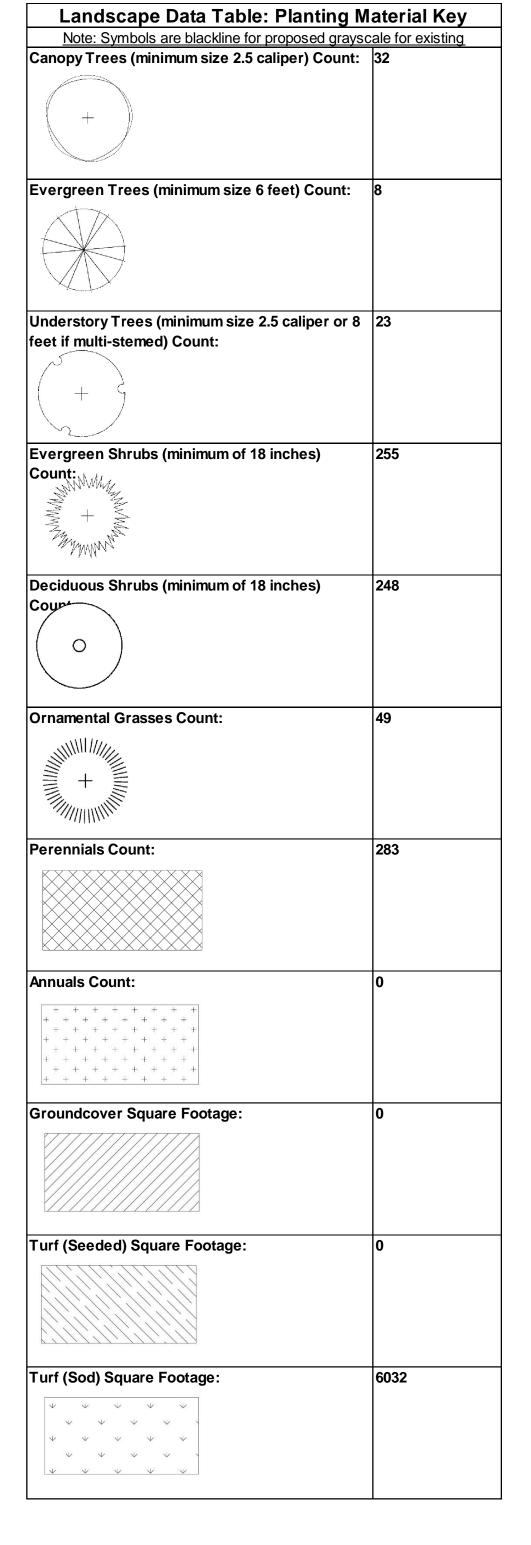

## MILLER'S ALE HOUSE

778 N. ILLINOIS ROUTE 59 AURORA, IL 60504

| Landscape Data Table: CTEs Provided |           |                |            |
|-------------------------------------|-----------|----------------|------------|
|                                     | CTE Value | Count Provided | Total CTEs |
|                                     |           |                | Provided   |
| Canopy Trees                        | 1         | 32             | 32         |
| Evergreen Trees                     | 3         | 8              | 3          |
| Understory Trees                    | 3         | 23             | 8          |
| Deciduous Shrubs                    | 20        | 248            | 12         |
| Evergreen Shrubs                    | 20        | 255            | 13         |
|                                     | Total:    | 566            | 67         |