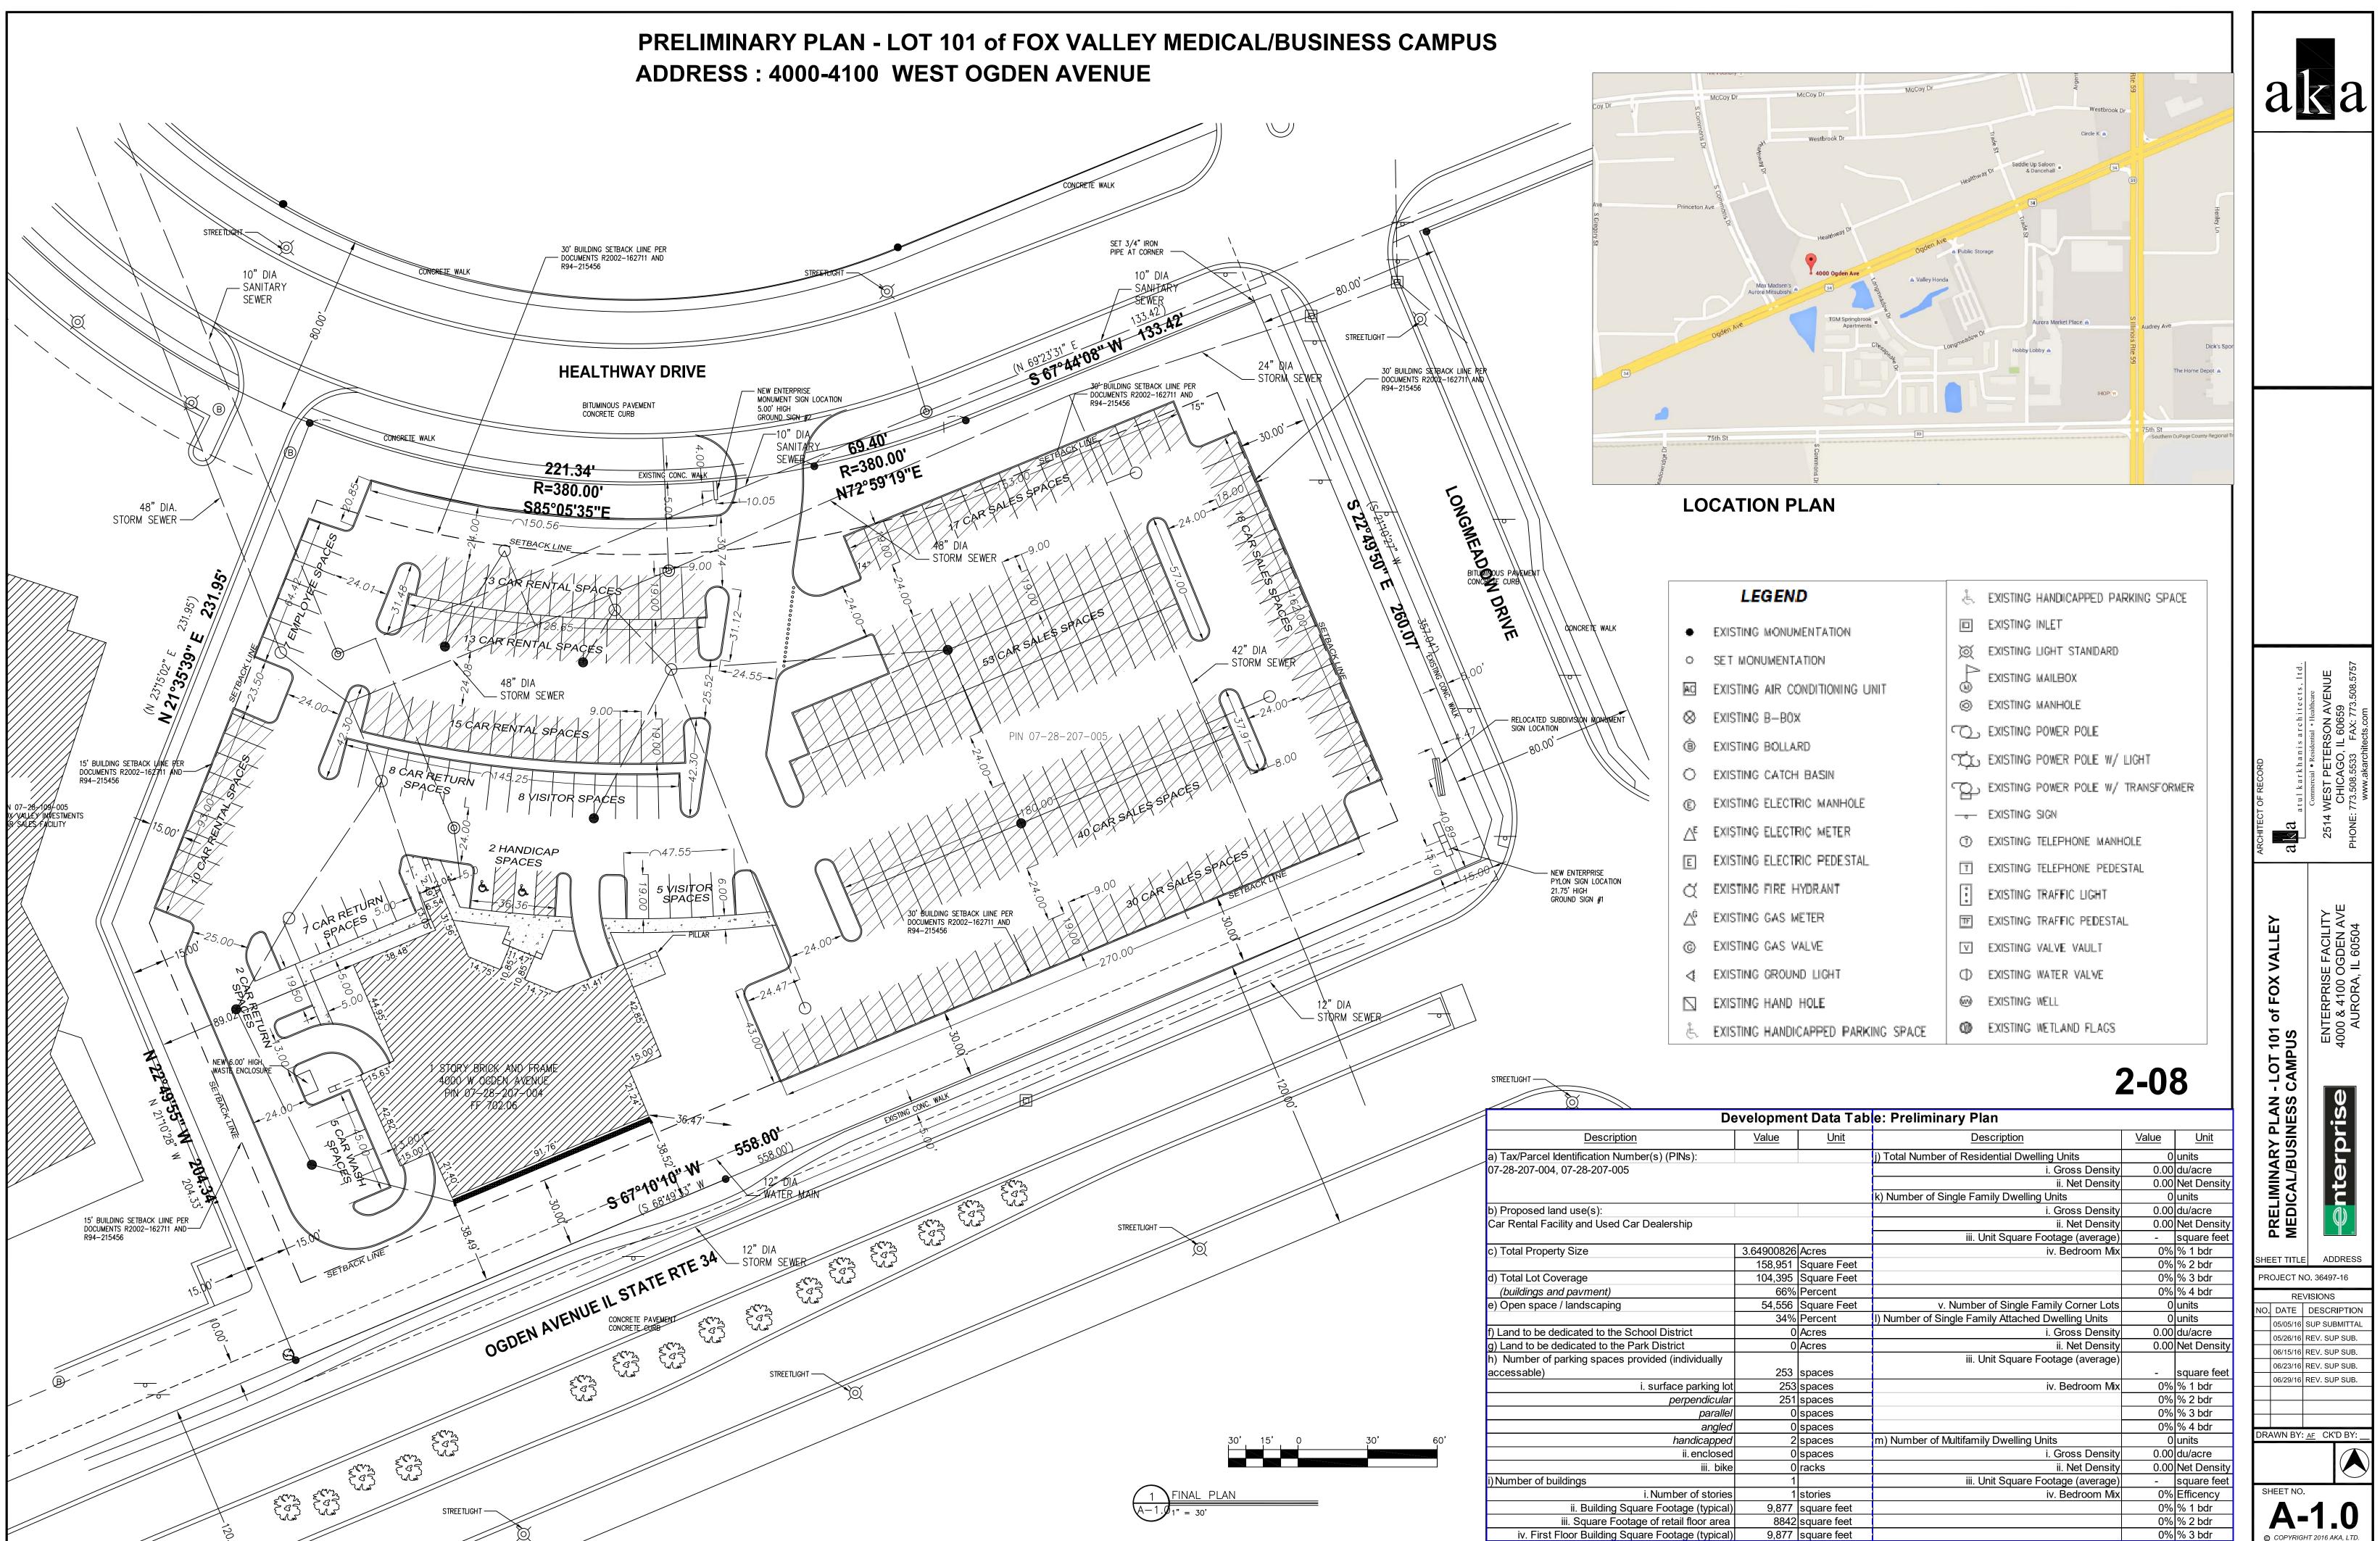

| Development Data Table: Preliminary Plan |            |             |                                                    |       |             |
|------------------------------------------|------------|-------------|----------------------------------------------------|-------|-------------|
|                                          | Value      | <u>Unit</u> | Description                                        | Value | <u>Unit</u> |
| PINs):                                   |            |             | j) Total Number of Residential Dwelling Units      | 0     | units       |
| ,                                        |            |             | i. Gross Density                                   | 0.00  | du/acre     |
|                                          |            |             | ii. Net Density                                    | 0.00  | Net Densit  |
|                                          |            |             | k) Number of Single Family Dwelling Units          | 0     | units       |
|                                          |            |             | i. Gross Density                                   |       | du/acre     |
| ship                                     |            |             | ii. Net Density                                    | 0.00  | Net Densit  |
|                                          |            |             | iii. Unit Square Footage (average)                 |       | square fee  |
|                                          | 3.64900826 |             | iv. Bedroom Mix                                    |       | % 1 bdr     |
|                                          |            | Square Feet |                                                    |       | % 2 bdr     |
|                                          | 104,395    | Square Feet |                                                    |       | % 3 bdr     |
|                                          |            | Percent     |                                                    |       | % 4 bdr     |
|                                          |            | Square Feet | v. Number of Single Family Corner Lots             |       | units       |
|                                          |            | Percent     | I) Number of Single Family Attached Dwelling Units | -     | units       |
| strict                                   |            | Acres       | i. Gross Density                                   |       | du/acre     |
| ict                                      | 0          | Acres       | ii. Net Density                                    | 0.00  | Net Densit  |
| individually                             |            |             | iii. Unit Square Footage (average)                 |       |             |
|                                          |            | spaces      |                                                    |       | square fee  |
| ce parking lot                           |            | spaces      | iv. Bedroom Mix                                    |       | % 1 bdr     |
| perpendicular                            |            | spaces      |                                                    |       | % 2 bdr     |
| parallel                                 |            | spaces      |                                                    |       | % 3 bdr     |
| angled                                   |            | spaces      |                                                    |       | % 4 bdr     |
| handicapped                              |            | spaces      | m) Number of Multifamily Dwelling Units            | -     | units       |
| ii. enclosed                             |            | spaces      | i. Gross Density                                   |       | du/acre     |
| iii. bike                                | 0          | racks       | ii. Net Density                                    |       | Net Densit  |
|                                          | 1          |             | iii. Unit Square Footage (average)                 |       | square fee  |
| ber of stories                           |            | stories     | iv. Bedroom Mix                                    |       | Efficency   |
| tage (typical)                           | •          | square feet |                                                    |       | % 1 bdr     |
| ail floor area                           |            | square feet |                                                    |       | % 2 bdr     |
| tage (typical)                           | 9,877      | square feet |                                                    | 0%    | % 3 bdr     |