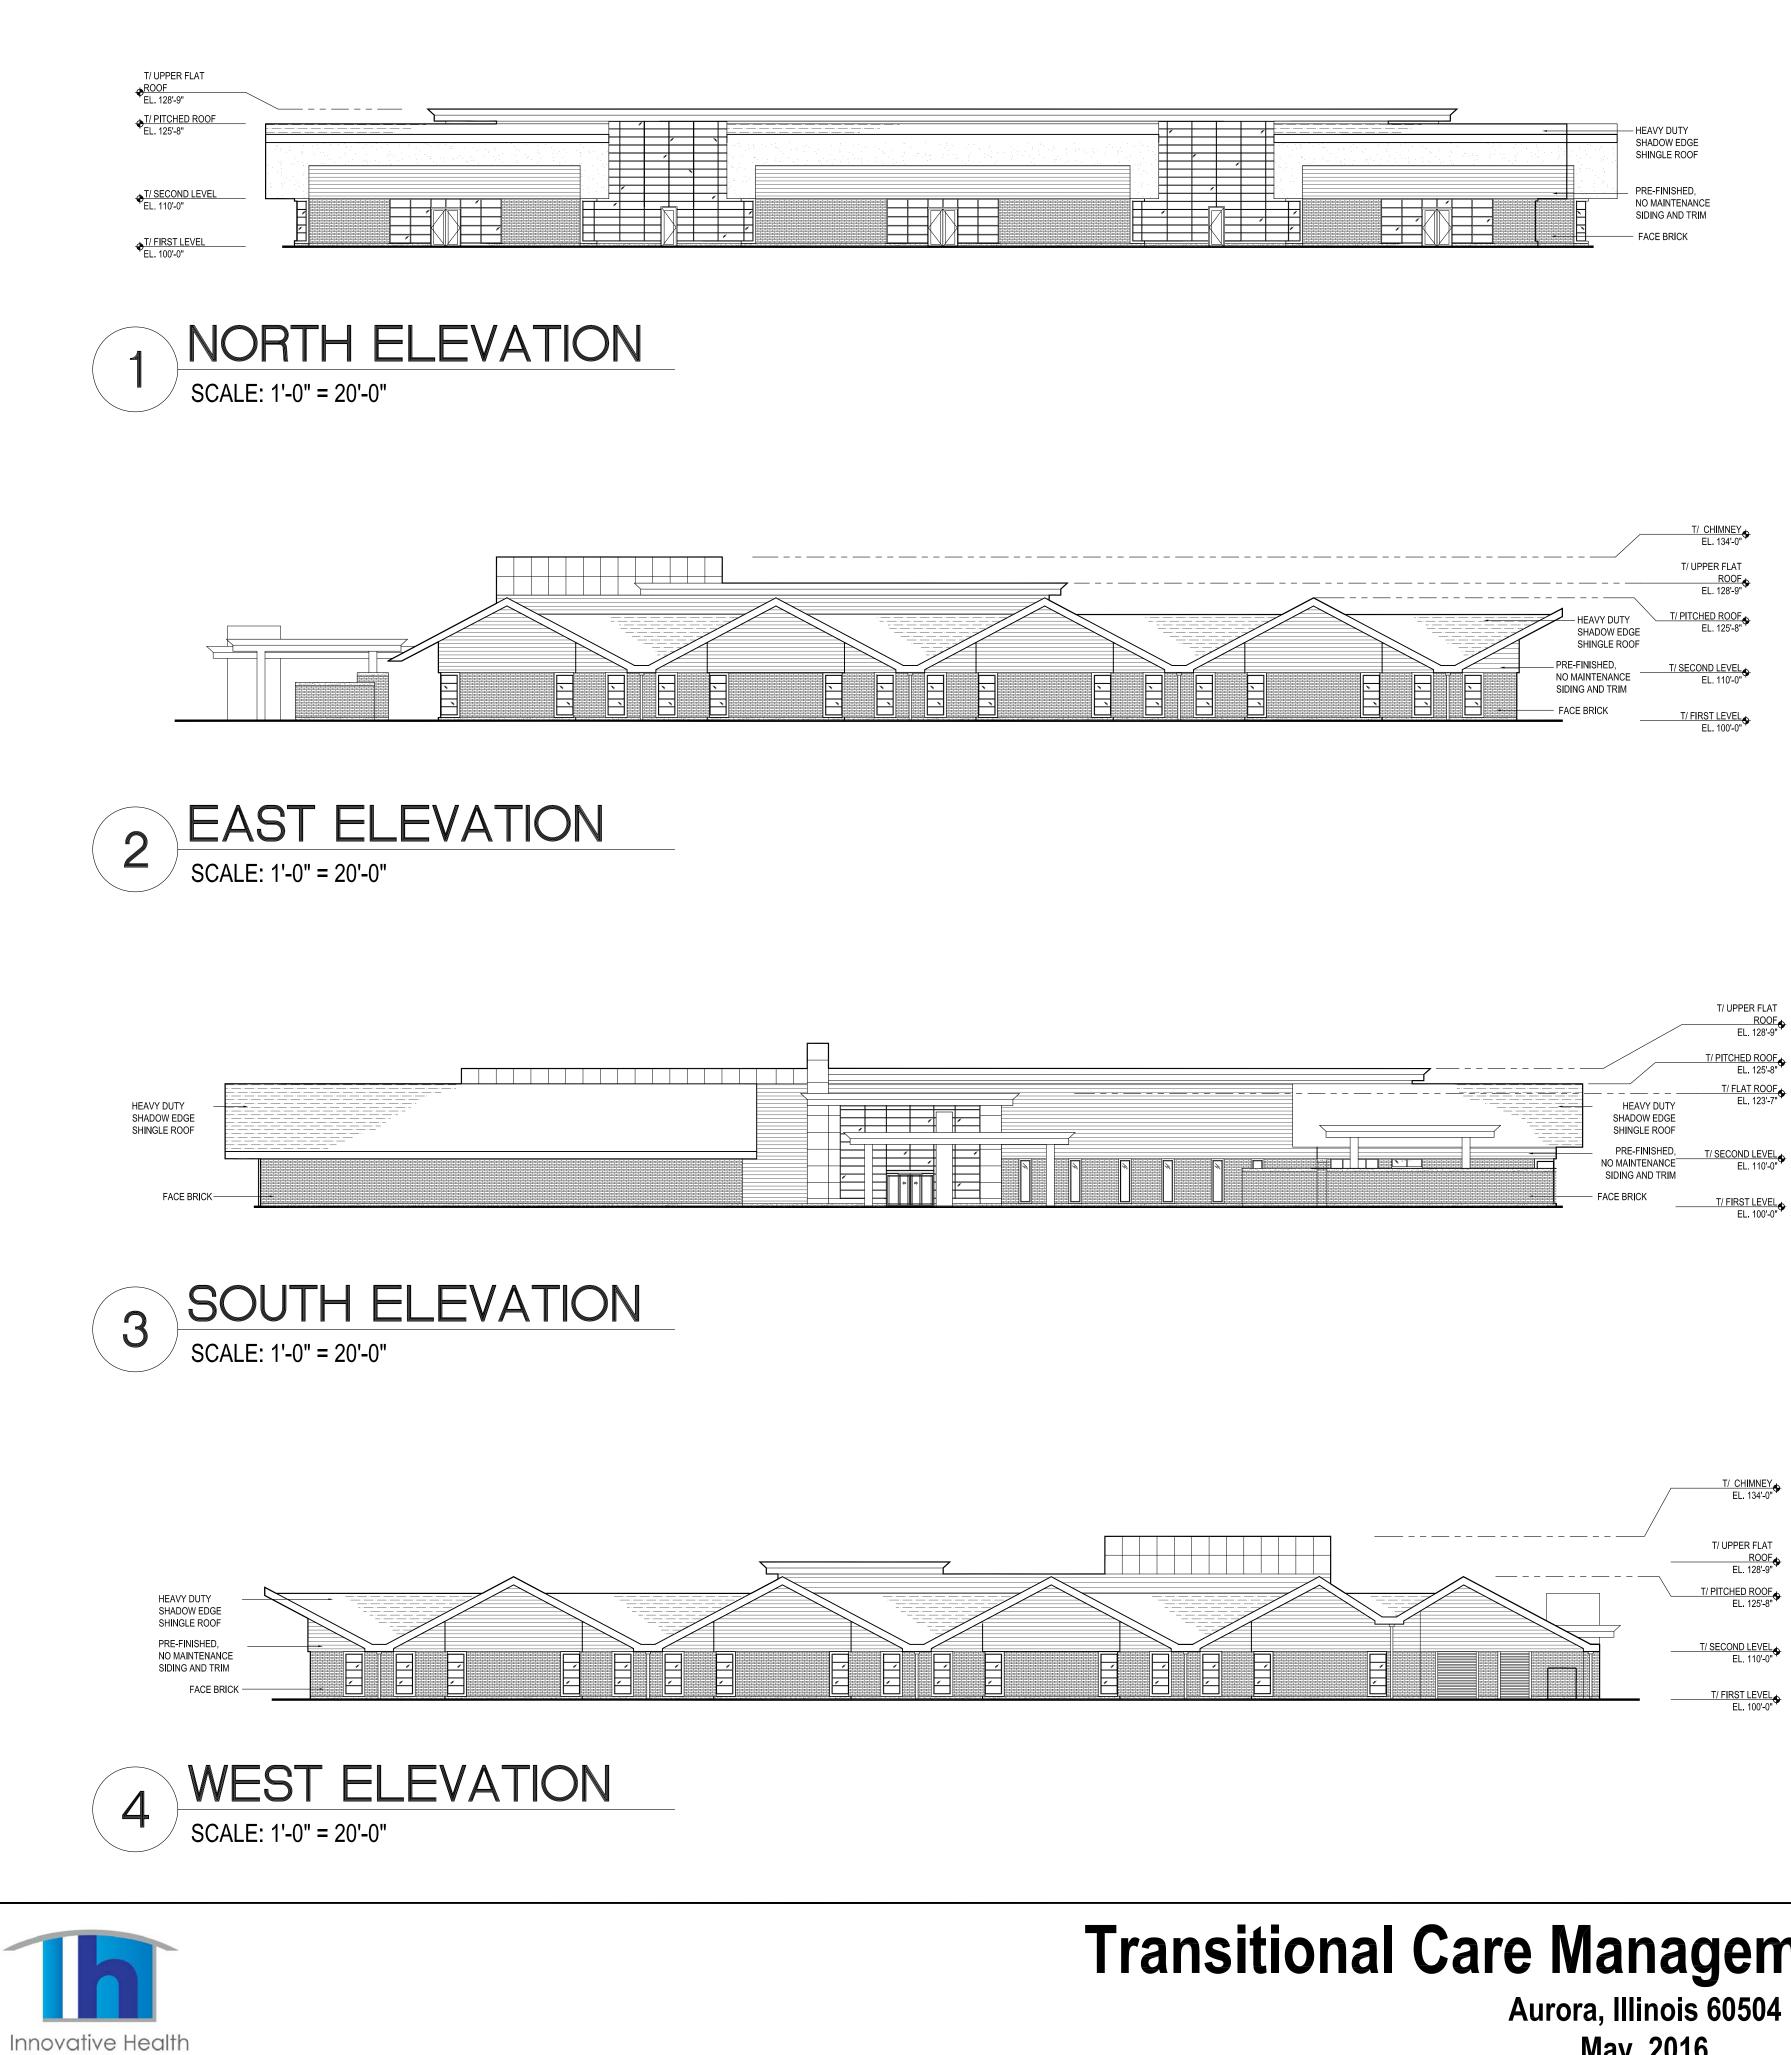

Transforming the healthcare

**Transitional Care Management - Fox Valley** 

May, 2016

## **Transitional Care Management - Fox Valley** Aurora, Illinois 60504

May, 2016

**PFB ARCHITECTS, LLC** 

33 N. LASALLE STREET, SUITE 3600 CHICAGO, ILLINOIS 60602 PHONE: (312) 376-3100 FAX: (312) 376-3106 ALL DRAWINGS AND WRITTEN MATERIAL HEREIN CONSTITUTE THE ORIGINAL AND UNPUBLISHED WORK OF THE ARCHITECT, AND THE SAME MAY NOT BE DUPLICATED, USED, OR DISCLOSED WITHOUT THE WRITTEN CONSENT OF THE ARCHITECT.