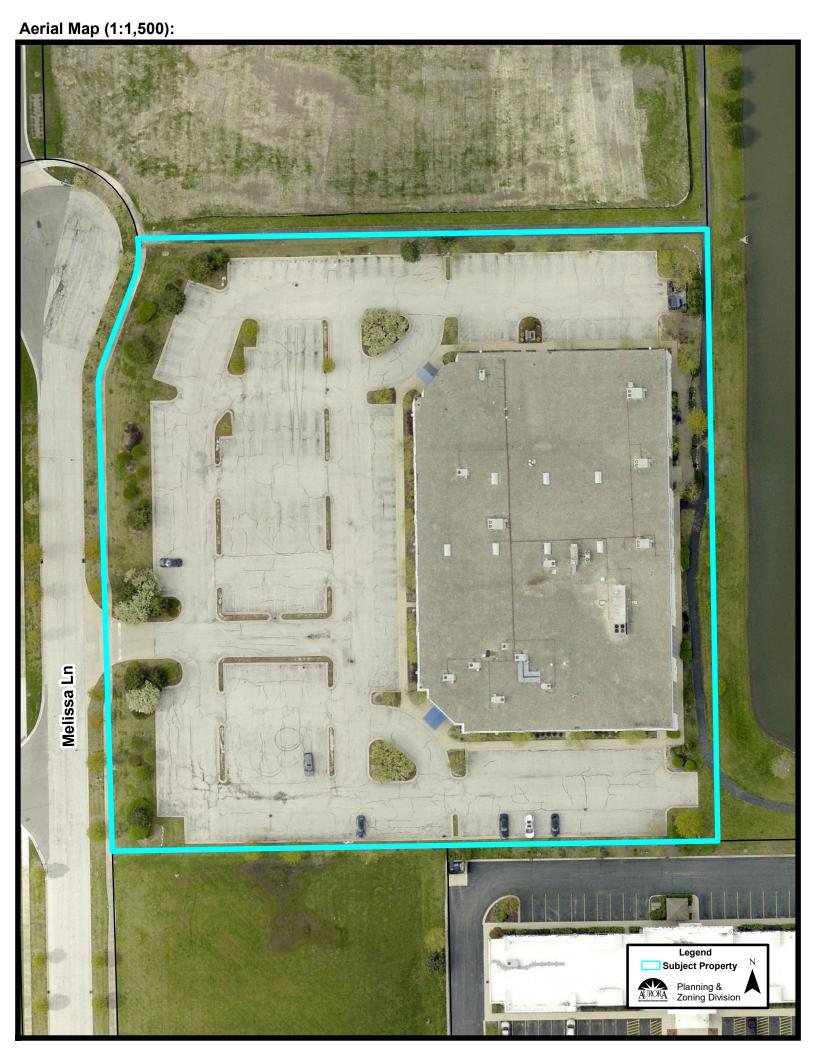

## **Property Research Sheet**

As of: 6/2/2022 Researched By: Steve Broadwell

Location ID#(s): 67394

Address: 1975 Melissa Ln Current Zoning: ORI, Office, Research and Light

Parcel Number(s): 14-12-225-003

## **Current Land Use**

**Current Land Use:** Commercial

Number of Buildings: 1 Number of Stories: 2

Building Built In: 2006 Parking Spaces: 208

Total Building Area: 60,700 Non-Residential Area: 1,032,372 sq. ft.

## **Location Maps Attached:**

Aerial Overview Location Map Zoning Map Comprehensive Plan Map

Planning & Zoning Division

R1