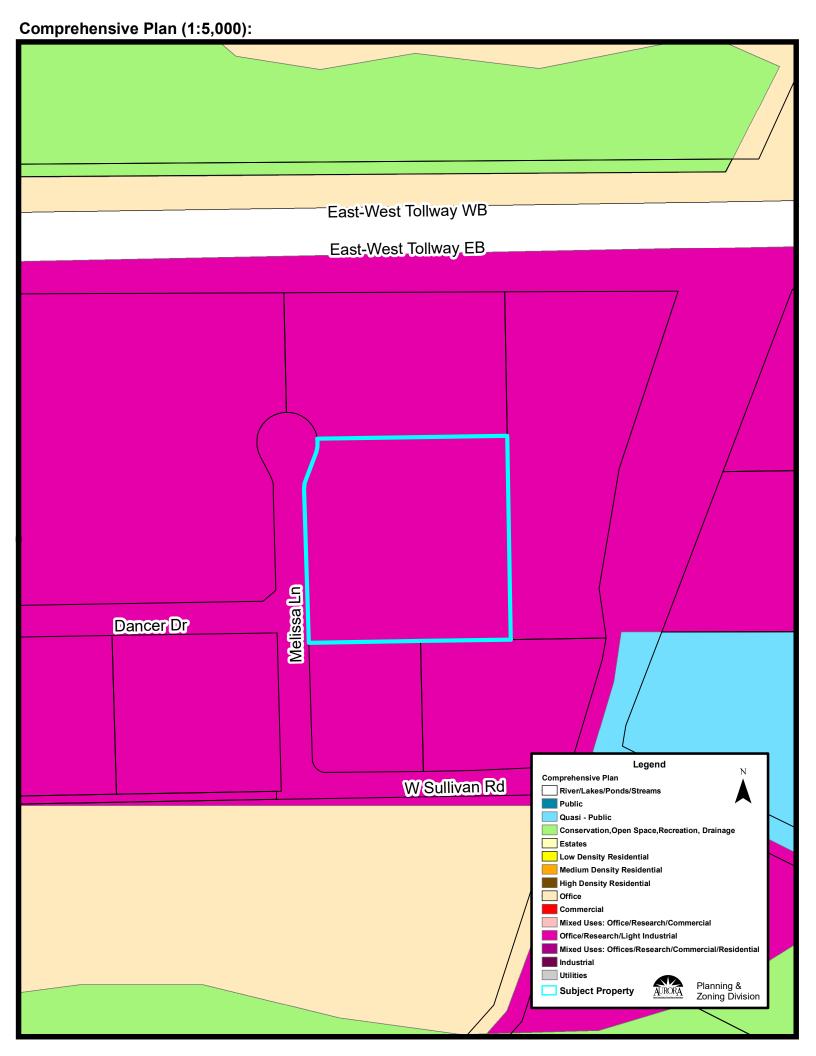

Comp Plan Designation: Office / Research / Light

<u>Subdivision:</u> Podolsky Orchard 88, Phase I, Lot 7 Industrial

Size: 4.089 Acres / 178,117 Sq. Ft.

School District: SD 129 - West Aurora School

District

## **Location Maps Attached:**

Aerial Overview Location Map Zoning Map Comprehensive Plan Map

Planning & Zoning Division

R1