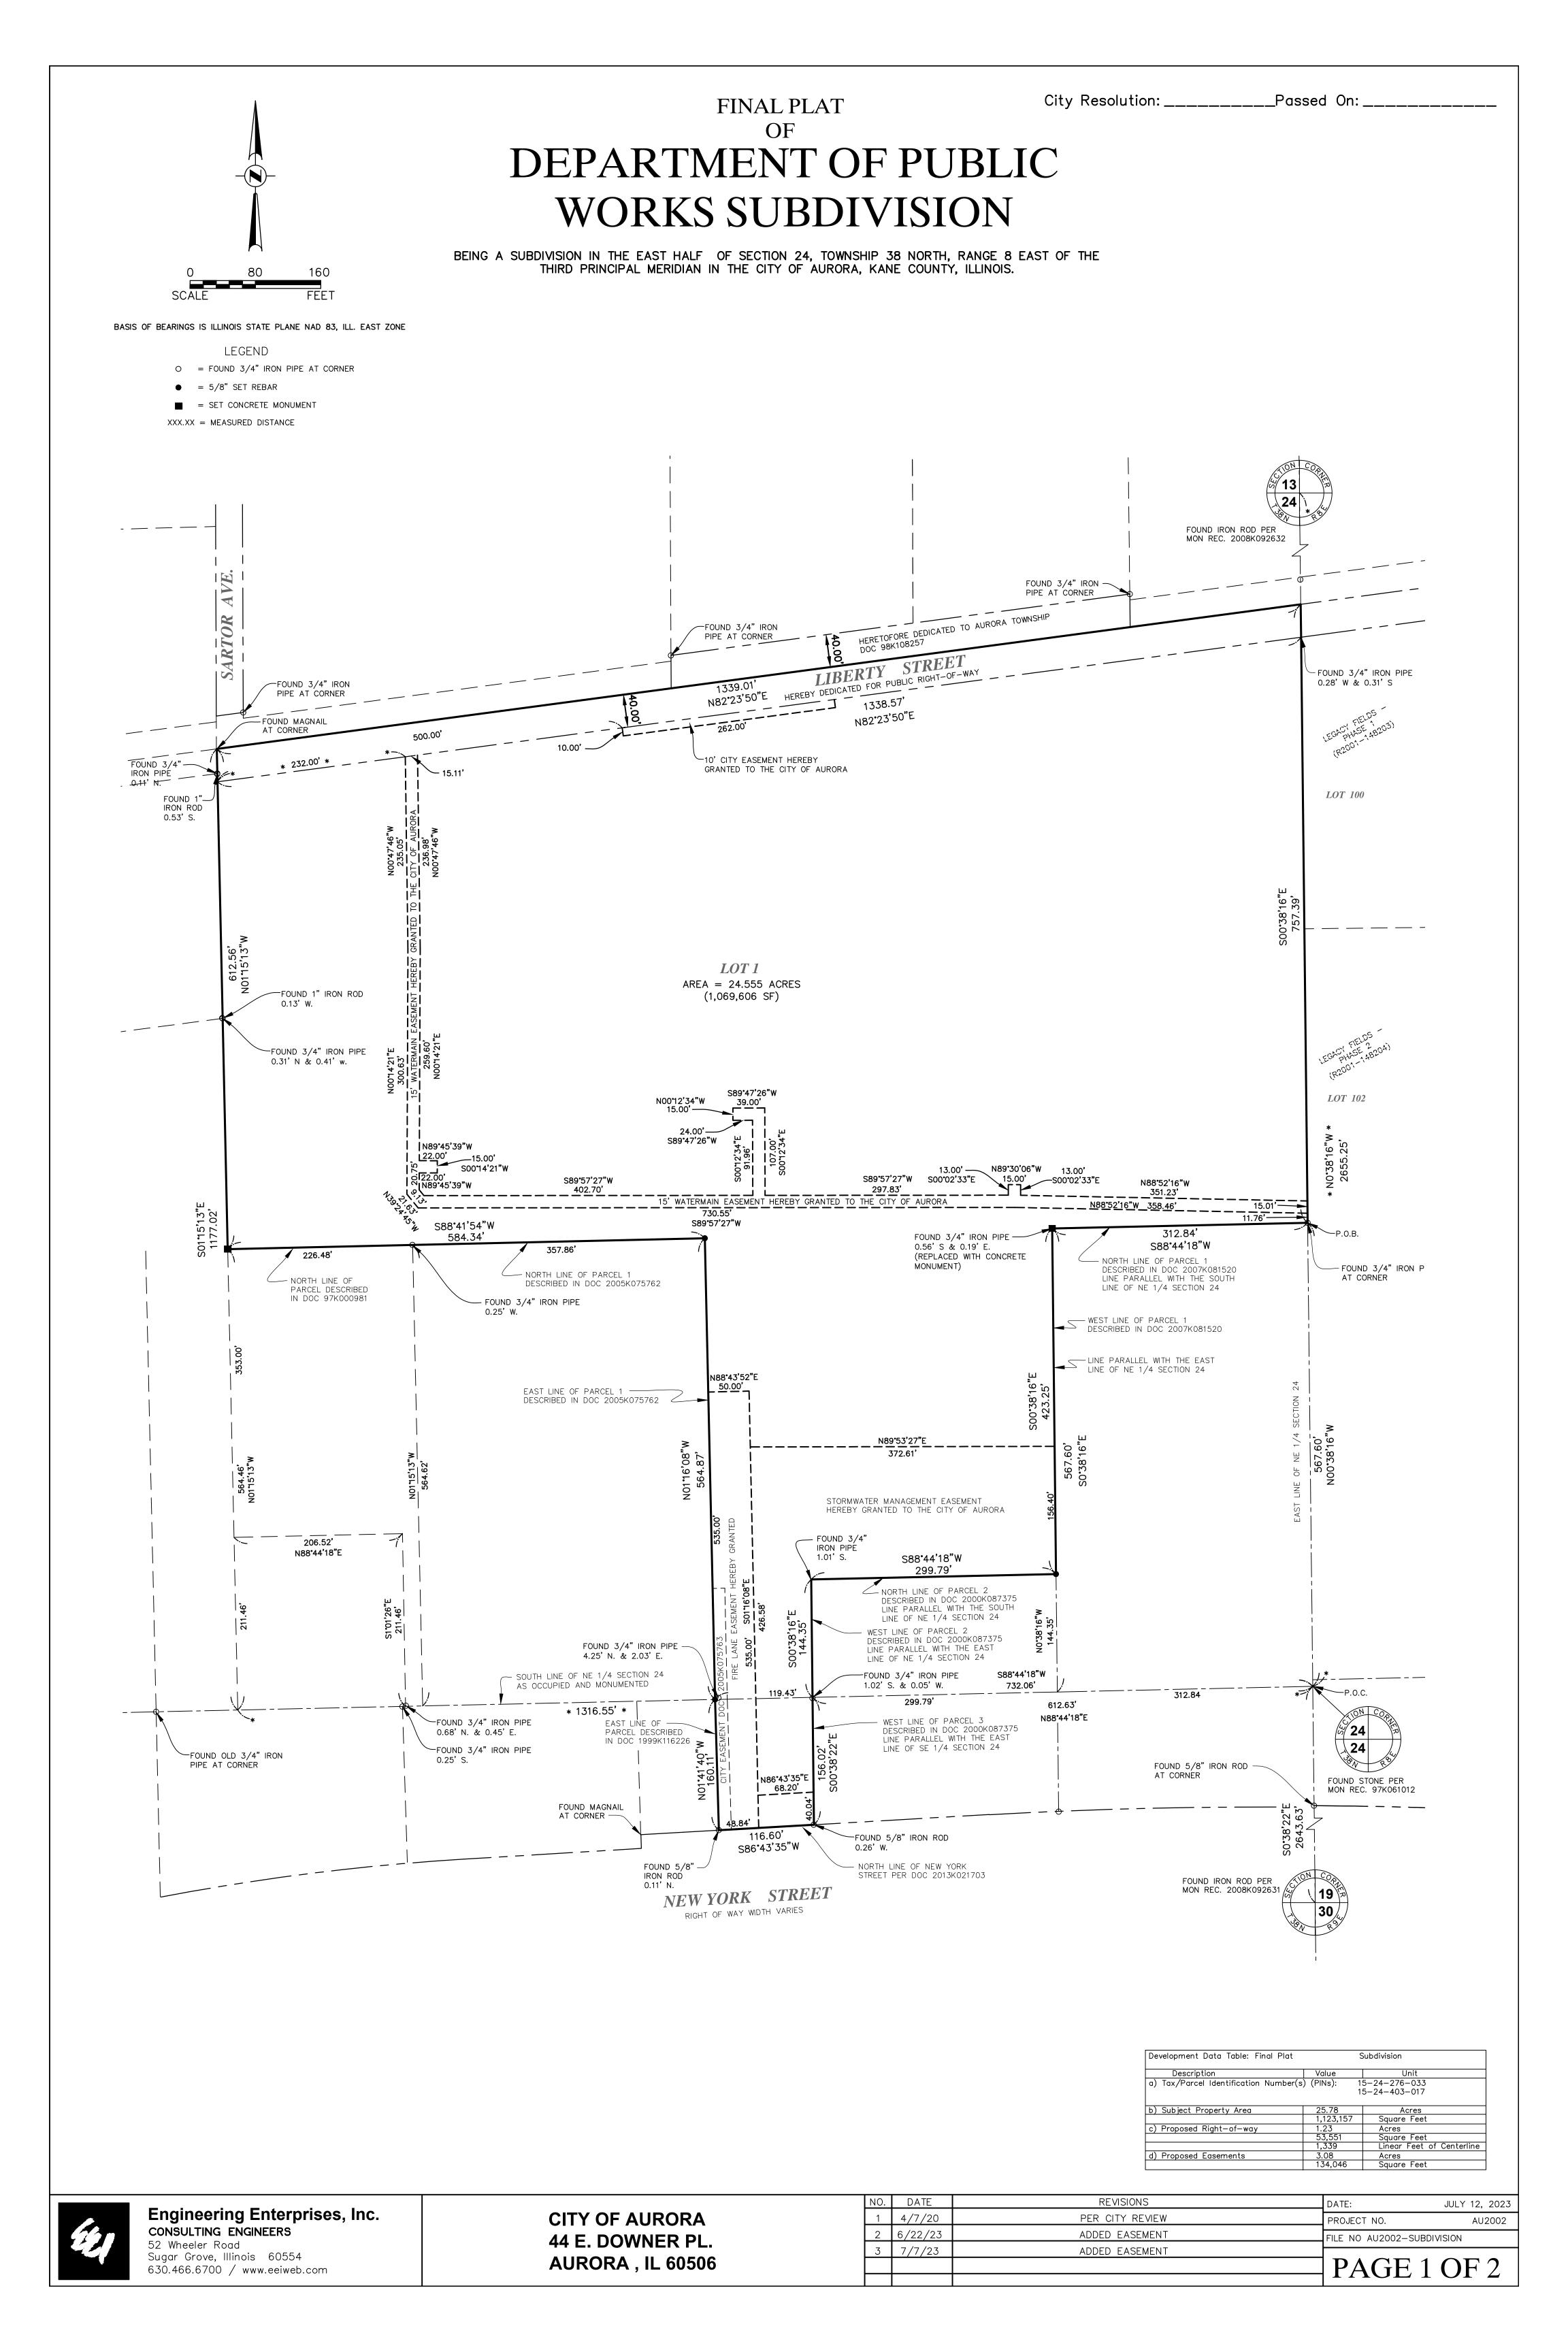

|                                                                                                                                                                                                                                                                                                                                                                                                                                                                                                                                                                                                                                                                                                                                                                                                                                                                                                                                                                                                                                                                                                                                                                                                                                                                                                                                                                                                                                                                                                                                                                                                                                                                                                                                                                                                                                                                                                                                                                                                                                                      | DN 24, TOWNSHIP 38 NORTH, RANGE                                                                                                                                                                                                                                                                                                                                                                                                                                                                                                                                                                                                                                                                        | LIC<br>N<br>E 8 EAST OF THE                                                                                                                                                                                                                                                                                                                                                                                                                                                                                                                                                                                                                                           | Passed On:                                                                                                                                                                                                                                                                                                                                                                                                                                                                                                                                                                                                                                                                                                                                                                                                                                                                                                                                                                                                                                                   |
|------------------------------------------------------------------------------------------------------------------------------------------------------------------------------------------------------------------------------------------------------------------------------------------------------------------------------------------------------------------------------------------------------------------------------------------------------------------------------------------------------------------------------------------------------------------------------------------------------------------------------------------------------------------------------------------------------------------------------------------------------------------------------------------------------------------------------------------------------------------------------------------------------------------------------------------------------------------------------------------------------------------------------------------------------------------------------------------------------------------------------------------------------------------------------------------------------------------------------------------------------------------------------------------------------------------------------------------------------------------------------------------------------------------------------------------------------------------------------------------------------------------------------------------------------------------------------------------------------------------------------------------------------------------------------------------------------------------------------------------------------------------------------------------------------------------------------------------------------------------------------------------------------------------------------------------------------------------------------------------------------------------------------------------------------|--------------------------------------------------------------------------------------------------------------------------------------------------------------------------------------------------------------------------------------------------------------------------------------------------------------------------------------------------------------------------------------------------------------------------------------------------------------------------------------------------------------------------------------------------------------------------------------------------------------------------------------------------------------------------------------------------------|-----------------------------------------------------------------------------------------------------------------------------------------------------------------------------------------------------------------------------------------------------------------------------------------------------------------------------------------------------------------------------------------------------------------------------------------------------------------------------------------------------------------------------------------------------------------------------------------------------------------------------------------------------------------------|--------------------------------------------------------------------------------------------------------------------------------------------------------------------------------------------------------------------------------------------------------------------------------------------------------------------------------------------------------------------------------------------------------------------------------------------------------------------------------------------------------------------------------------------------------------------------------------------------------------------------------------------------------------------------------------------------------------------------------------------------------------------------------------------------------------------------------------------------------------------------------------------------------------------------------------------------------------------------------------------------------------------------------------------------------------|
| BASIS OF BEARINGS IS ILLINOIS STATE PLANE NAD 83, ILL. EAST ZONE<br>LEGEND<br>O = FOUND 3/4" IRON PIPE AT CORNER<br>= 5/8" SET REBAR<br>= SET CONCRETE MONUMENT<br>XXX.XX = MEASURED DISTANCE                                                                                                                                                                                                                                                                                                                                                                                                                                                                                                                                                                                                                                                                                                                                                                                                                                                                                                                                                                                                                                                                                                                                                                                                                                                                                                                                                                                                                                                                                                                                                                                                                                                                                                                                                                                                                                                        |                                                                                                                                                                                                                                                                                                                                                                                                                                                                                                                                                                                                                                                                                                        | IGNED, AN ILLINOIS PROFESSIONAL LAND                                                                                                                                                                                                                                                                                                                                                                                                                                                                                                                                                                                                                                  | SURVEYOR, HAVE SURVEYED AND SUBDIVIDED THE FOLLOWING                                                                                                                                                                                                                                                                                                                                                                                                                                                                                                                                                                                                                                                                                                                                                                                                                                                                                                                                                                                                         |
| CITY EASEMENT<br>A CITY EASEMENT IS HEREBY RESERVED FOR AND GRANTED TO THE CITY OF AURORA ("CITY") AND ITS FRANCHISEES, PERMITEES OR LICENSEES FOR ALL<br>AREAS HEREON PLATTED AND DESIGNATED "CITY EASEMENT", TO CONSTRUCT, INSTALL, RECONSTRUCT, REPAIR, REMOVE, REPLACE, INSPECT, MAINTAIN AND<br>OPERATE UTILITY TRANSMISSION AND DISTRIBUTION SYSTEMS AND LINES IN, UNDER, OVER, ACROSS, ALONG AND UPON THE SURFACE OF SAID EASEMENT,<br>INCLUDING BUT NOT LIMITED TO THE FOLLOWING WITHOUT LIMITATION, WATER MAINS, STORMWATER RUNOFF, STORM SEWERS, SANITARY SEWERS, GAS MAINS,<br>TELEPHONE CABLES, ELECTRICAL LINES, AND CABLE TELEVISION AND WHERE ADJACENT TO PUBLIC RICHT OF WAY OR STORMWATER CONTROL EASEMENTS<br>FOR PUBLIC PEDESTRIAN EGRESS AND INGRESS TO SIDEWALKS OR PATHWAY SYSTEMS. NO ENCROACHMENT OF ANY KIND SHALL BE ALLOWED WITHIN SAID<br>EASEMENT UNLESS THE CITY DETERMINES THAT SAID ENCROACHMENT SHALL NOT INTERFERE WITH THE PROPER FUNCTIONING OF ALL SUCH PERMITTED USES,<br>SUCH AS ENCROACHMENT BY NON-INTERFERING GARDENS, SHRUBS AND OTHER LANDSCAPING MATERIAL. THE CITY AND ITS FRANCHISEES, PERMITES OR<br>LICENSEES WITH PERMITS FROM THE CITY MAY ENTER UPON SAID EASEMENT FOR THE USES HEREIN SET FORTH AND HAVE THE RIGHT TO CUT, TRIM OR<br>REMOVE ANY TREES, SHRUBS OR OTHER PLANTS WITHIN THE AREAS DESIGNATED "CITY EASEMENT" WHICH ENCROACH ON AND INTERFERE WITH THE<br>CONSTRUCTION, INSTALLATION, RECONSTRUCTION, REPAIR, REMOVAL, REPLACEMENT, MAINTENANCE AND OPERATION OF THE UNDERGROUND TRANSMISSION<br>AND DISTRIBUTION SYSTEMS AND SUCH FACILITIES APPURTENANT THERETO.<br>FOLLOWING ANY WORK TO BE PERFORMED BY CITY FRANCHISES, PERMITES OR LICENSEES WITH PERMITS FROM THE CITY, IN THE EXERCISE OF THE<br>EASEMENT RIGHTS GRANTED HEREIN, SAID ENTITIES SHALL MAKE SURFACE RESTORATIONS, INCLUDING BUT NOT, LIMITED TO THE FOLLOWING: BACKFILL ANY<br>TRENCH, RESTORE CONCRETE AND ASPHALT SURFACES, TOPSOIL AND SEED, REMOVE EXCESS DEBRIS, MAINTAIN AREA IN A GENERALLY CLEAN AND | COMMENCING AT THE SOUTHEAST CORNER OF<br>THE EAST LINE OF SAID SECTION 24, A DIST,<br>PARALLEL TO THE SOUTH LINE OF THE NORT<br>SECONDS EAST, PARALLEL WITH THE EAST LINE<br>PARALLEL TO THE SOUTH LINE OF THE NORT<br>SECONDS EAST, PARALLEL TO THE EAST LINE<br>SOUTHEAST QUARTER OF SAID SECTION 24;<br>QUARTER OF SAID SECTION 24, A DISTANCE<br>DEGREES 43 MINUTES 35 SECONDS WEST, AL<br>DOCUMENT 1999K116226; THENCE NORTH 01<br>PARCEL 1 DESCRIBED IN DOCUMENT 2005K07<br>DISTANCE OF 564.87 FEET TO THE NORTHEAS<br>OF SAID PARCEL 1 AND THE NORTH LINE OF<br>MINUTES 13 SECONDS WEST, 612.56 FEET TO<br>SECONDS EAST, ALONG SAID CENTER LINE, 13<br>ALONG SAID EAST LINE, 757.39 FEET TO THE | THE NORTHEAST QUARTER OF SAID SECTIO<br>ANCE OF 567.60 FEET FOR THE POINT OF B<br>HEAST QUARTER OF SAID SECTION 24, A DIS<br>NE OF SAID SECTION 24, A DISTANCE OF 42<br>HEAST QUARTER OF SAID SECTION 24, A DIS<br>OF THE NORTHEAST QUARTER OF SAID SEC<br>THENCE SOUTH 00 DEGREES 38 MINUTES 22<br>OF 156.02 FEET TO THE NORTH LINE OF NE<br>ONG THE NORTH LINE OF SAID NEW YORK S<br>DEGREES 41 MINUTES 40 SECONDS WEST, A<br>'5762; THENCE NORTH 01 DEGREES 16 MINU<br>ST CORNER OF SAID PARCEL 1; THENCE SOU<br>A PARCEL DESCRIBED IN DOCUMENT 97K00<br>THE CENTER LINE OF LIBERTY STREET (AUF<br>339.01 FEET TO THE EAST LINE OF SAID SEC<br>POINT OF BEGINNING. | F THE THIRD PRINCIPAL MERIDIAN, DESCRIBED AS FOLLOWS:<br>IN 24; THENCE NORTH 00 DEGREES 38 MINUTES 16 SECONDS WEST, ALONG<br>DEGINNING; THENCE SOUTH 88 DEGREES 44 MINUTES 18 SECONDS WEST,<br>STANCE OF 312.84 FEET; THENCE SOUTH 00 DEGREES 38 MINUTES 16<br>23.25 FEET; THENCE SOUTH 88 DEGREES 44 MINUTES 18 SECONDS WEST,<br>STANCE OF 299.79 FEET; THENCE SOUTH 00 DEGREES 38 MINUTES 16<br>CTION 24, A DISTANCE OF 144.35 FEET TO THE NORTH LINE OF THE<br>29 SECONDS EAST, PARALLEL TO THE EAST LINE OF THE SOUTHEAST<br>W YORK STREET PER DOCUMENT 2013K021703; THENCE SOUTH 86<br>STREET, 116.60 FEET TO THE EAST LINE OF A PARCEL DESCRIBED IN<br>ALONG SAID EAST LINE, 160.11 FEET TO THE SOUTHEAST CORNER OF<br>TES 08 SECONDS WEST, ALONG THE EAST LINE OF SAID PARCEL 1, A<br>JTH 88 DEGREES 41 MINUTES 54 SECONDS WEST, ALONG THE NORTH LINE<br>0981, A DISTANCE OF 584.34 FEET; THENCE NORTH 01 DEGREE 15<br>RORA–WARRENVILLE ROAD); THENCE NORTH 82 DEGREES 23 MINUTES 50<br>CTION 24; THENCE SOUTH 00 DEGREES 38 MINUTES 16 SECONDS EAST, |
| WORKMANLIKE CONDITION. ALL SAID RESTORATION SHALL BE COMPLETED IN ACCORDANCE WITH CITY STANDARDS AND SUBJECT TO CITY APPROVAL.<br>FOLLOWING ANY WORK TO BE PERFORMED BY THE CITY IN THE EXERCISE OF ITS EASEMENT RIGHTS GRANTED HEREIN, THE CITY SHALL HAVE NO OBLIGATION<br>WITH RESPECT TO SURFACE RESTORATION, INCLUDING BUT NOT LIMITED TO, THE LAWN OR SHRUBBERY<br>FIRE LANE EASEMENT PROVISIONS<br>A FIRE LANE EASEMENT IS HEREBY RESERVED FOR THE BENEFIT OF AND GRANTED TO THE TT TECHNOLOGIES, INC. AND THEIR SUCCESSORS AND<br>ASSIGNS, FOR ALL AREAS HEREON PLATTED AND DESIGNATED AS "FIRE LANE EASEMENT", FOR THE PURPOSE OF PREVENTING THE HINDRANCE;<br>OBSTRUCTION, BLOCKING, ENCROACHING UPON, OR DETRACTING FROM THE USE OF THE EASEMENT FOR ITS INTENDED PURPOSE AS A FIRE LANE                                                                                                                                                                                                                                                                                                                                                                                                                                                                                                                                                                                                                                                                                                                                                                                                                                                                                                                                                                                                                                                                                                                                                                                                                                                  | SHOWN IN FEET AND DECIMAL PARTS THE<br>THE CORPORATE LIMITS OF A MUNICIPALI<br>AUTHORIZED BY DIVISION 12 OF ARTICLE<br>"SUBDIVISIONS" OF THE AURORA MUNICIP                                                                                                                                                                                                                                                                                                                                                                                                                                                                                                                                            | EREOF. I FURTHER CERTIFY THAT THE PR<br>TY WHICH HAS ADOPTED A COMPREHENSI<br>11 OF THE ILLINOIS MUNICIPAL CODE, AN<br>AL CODE. I FURTHER CERTIFY THAT, BAS<br>OMMUNITY NUMBER 170320, PANEL NUMB<br>AL FLOOD HAZARD AREA.                                                                                                                                                                                                                                                                                                                                                                                                                                            | URVEY AND ACCURATELY DEPICTS SAID PROPERTY. DIMENSIONS ARE<br>OPERTY SHOWN ON THE PLAT HEREON DRAWN IS SITUATED WITHIN<br>IVE PLAN AND WHICH IS EXERCISING THE SPECIAL POWERS<br>ID THAT THE PLAT MEETS THE PROVISIONS OF CHAPTER 43<br>SED UPON A REVIEW OF THE FEDERAL EMERGENCY MANAGEMENT<br>SER 344, EFFECTIVE DATE AUGUST 3, 2009, NO PORTION OF THE                                                                                                                                                                                                                                                                                                                                                                                                                                                                                                                                                                                                                                                                                                   |
| AND/OR EMERGENCY FIRE ACCESS.                                                                                                                                                                                                                                                                                                                                                                                                                                                                                                                                                                                                                                                                                                                                                                                                                                                                                                                                                                                                                                                                                                                                                                                                                                                                                                                                                                                                                                                                                                                                                                                                                                                                                                                                                                                                                                                                                                                                                                                                                        | SIGNA                                                                                                                                                                                                                                                                                                                                                                                                                                                                                                                                                                                                                                                                                                  | TURE                                                                                                                                                                                                                                                                                                                                                                                                                                                                                                                                                                                                                                                                  | 3581                                                                                                                                                                                                                                                                                                                                                                                                                                                                                                                                                                                                                                                                                                                                                                                                                                                                                                                                                                                                                                                         |

## STORMWATER CONTROL EASEMENT

A STORMWATER CONTROL EASEMENT IS HEREBY RESERVED FOR AND GRANTED TO THE CITY OF AURORA ("CITY") FOR ALL AREAS HEREON PLATTED AND DESIGNATED AS "STORMWATER CONTROL EASEMENT", FOR A STORMWATER CONTROL FACILITY TO BE MAINTAINED BY THE OWNER OF SAID FACILITY IN ACCORDANCE WITH CITY ORDINANCES, APPROVED ENGINEERING PLANS AND APPROVED MAINTENANCE PLAN FOR THE CITY CASEFILE NUMBER \_\_\_\_\_\_. SAID EASEMENT SHALL FURTHER GRANT AND ALLOW THE CITY, ITS CONTRACTORS AND OR ASSIGNS, THE RIGHT TO CONSTRUCT, INSTALL, RECONSTRUCT, REPAIR, REMOVE, REPLACE AND OPERATE STORM SEWER PIPES AND STRUCTURES WITHIN SAID EASEMENT AND TO CONVEY

STORMWATER WITHIN ANY SAID STORM SEWERS. NO ENCROACHMENT OF ANY KIND SHALL BE ALLOWED WITHIN SAID EASEMENT UNLESS THE CITY HAS DETERMINED THAT SAID ENCROACHMENT SHALL NOT INTERFERE WITH THE PROPER FUNCTIONING OF SUCH FACILITY. SUCH AS GARDENS, SHRUBS AND OTHER LANDSCAPING MATERIAL.

## CITY WATERMAIN EASEMENT

A CITY WATERMAIN EASEMENT IS HEREBY RESERVED FOR AND GRANTED TO THE CITY OF AURORA ("CITY") AND ITS PERMITEES OR LICENSEES FOR ALL AREAS HERON PLATTED AND DESIGNATED "CITY WATERMAIN EASEMENT", TO CONSTRUCT, INSTALL, RECONSTRUCT, REPAIR, REMOVE, REPLACE, INSPECT, MAINTAIN AND OPERATE WATER TRANSMISSION AND DISTRIBUTION SYSTEMS AND LINES IN, UNDER, OVER, ACROSS, ALONG AND UPON THE SURFACE OF SAID EASEMENT, INCLUDING BUT NOT LIMITED TO WATERMAINS AND THEIR APPURTENANCES. NO ENCROACHMENT OF ANY KIND SHALL BE ALLOWED WITHIN SAID EASEMENT UNLESS THE CITY DETERMINES THAT SAID ENCROACHMENT SHALL NOT INTERFERE WITH THE PROPER FUNCTIONING OF ALL SUCH PERMITTED USES, SUCH AS ENCROACHMENT BY NON-INTERFERING GARDENS, SHRUBS AND OTHER LANDSCAPING MATERIAL. THE CITY AND ITS PERMITEES OR LICENSEES WITH PERMITS FROM THE CITY MAY ENTER UPON SAID EASEMENT FOR THE USES HEREIN SET FORTH AND HAVE THE RIGHT TO CUT, TRIM OR REMOVE ANY TREES, SHRUBS OR OTHER PLANTS WITHIN THE AREAS DESIGNATED "CITY WATERMAIN EASEMENT" WHICH ENCROACH ON AND INTERFERE WITH THE CONSTRUCTION, INSTALLATION, RECONSTRUCTION, REPAIR, REMOVAL, REPLACEMENT, MAINTENANCE AND OPERATION OF THE WATER TRANSMISSION AND DISTRIBUTION SYSTEMS AND SUCH FACILITIES APPURTENANT THERETO.