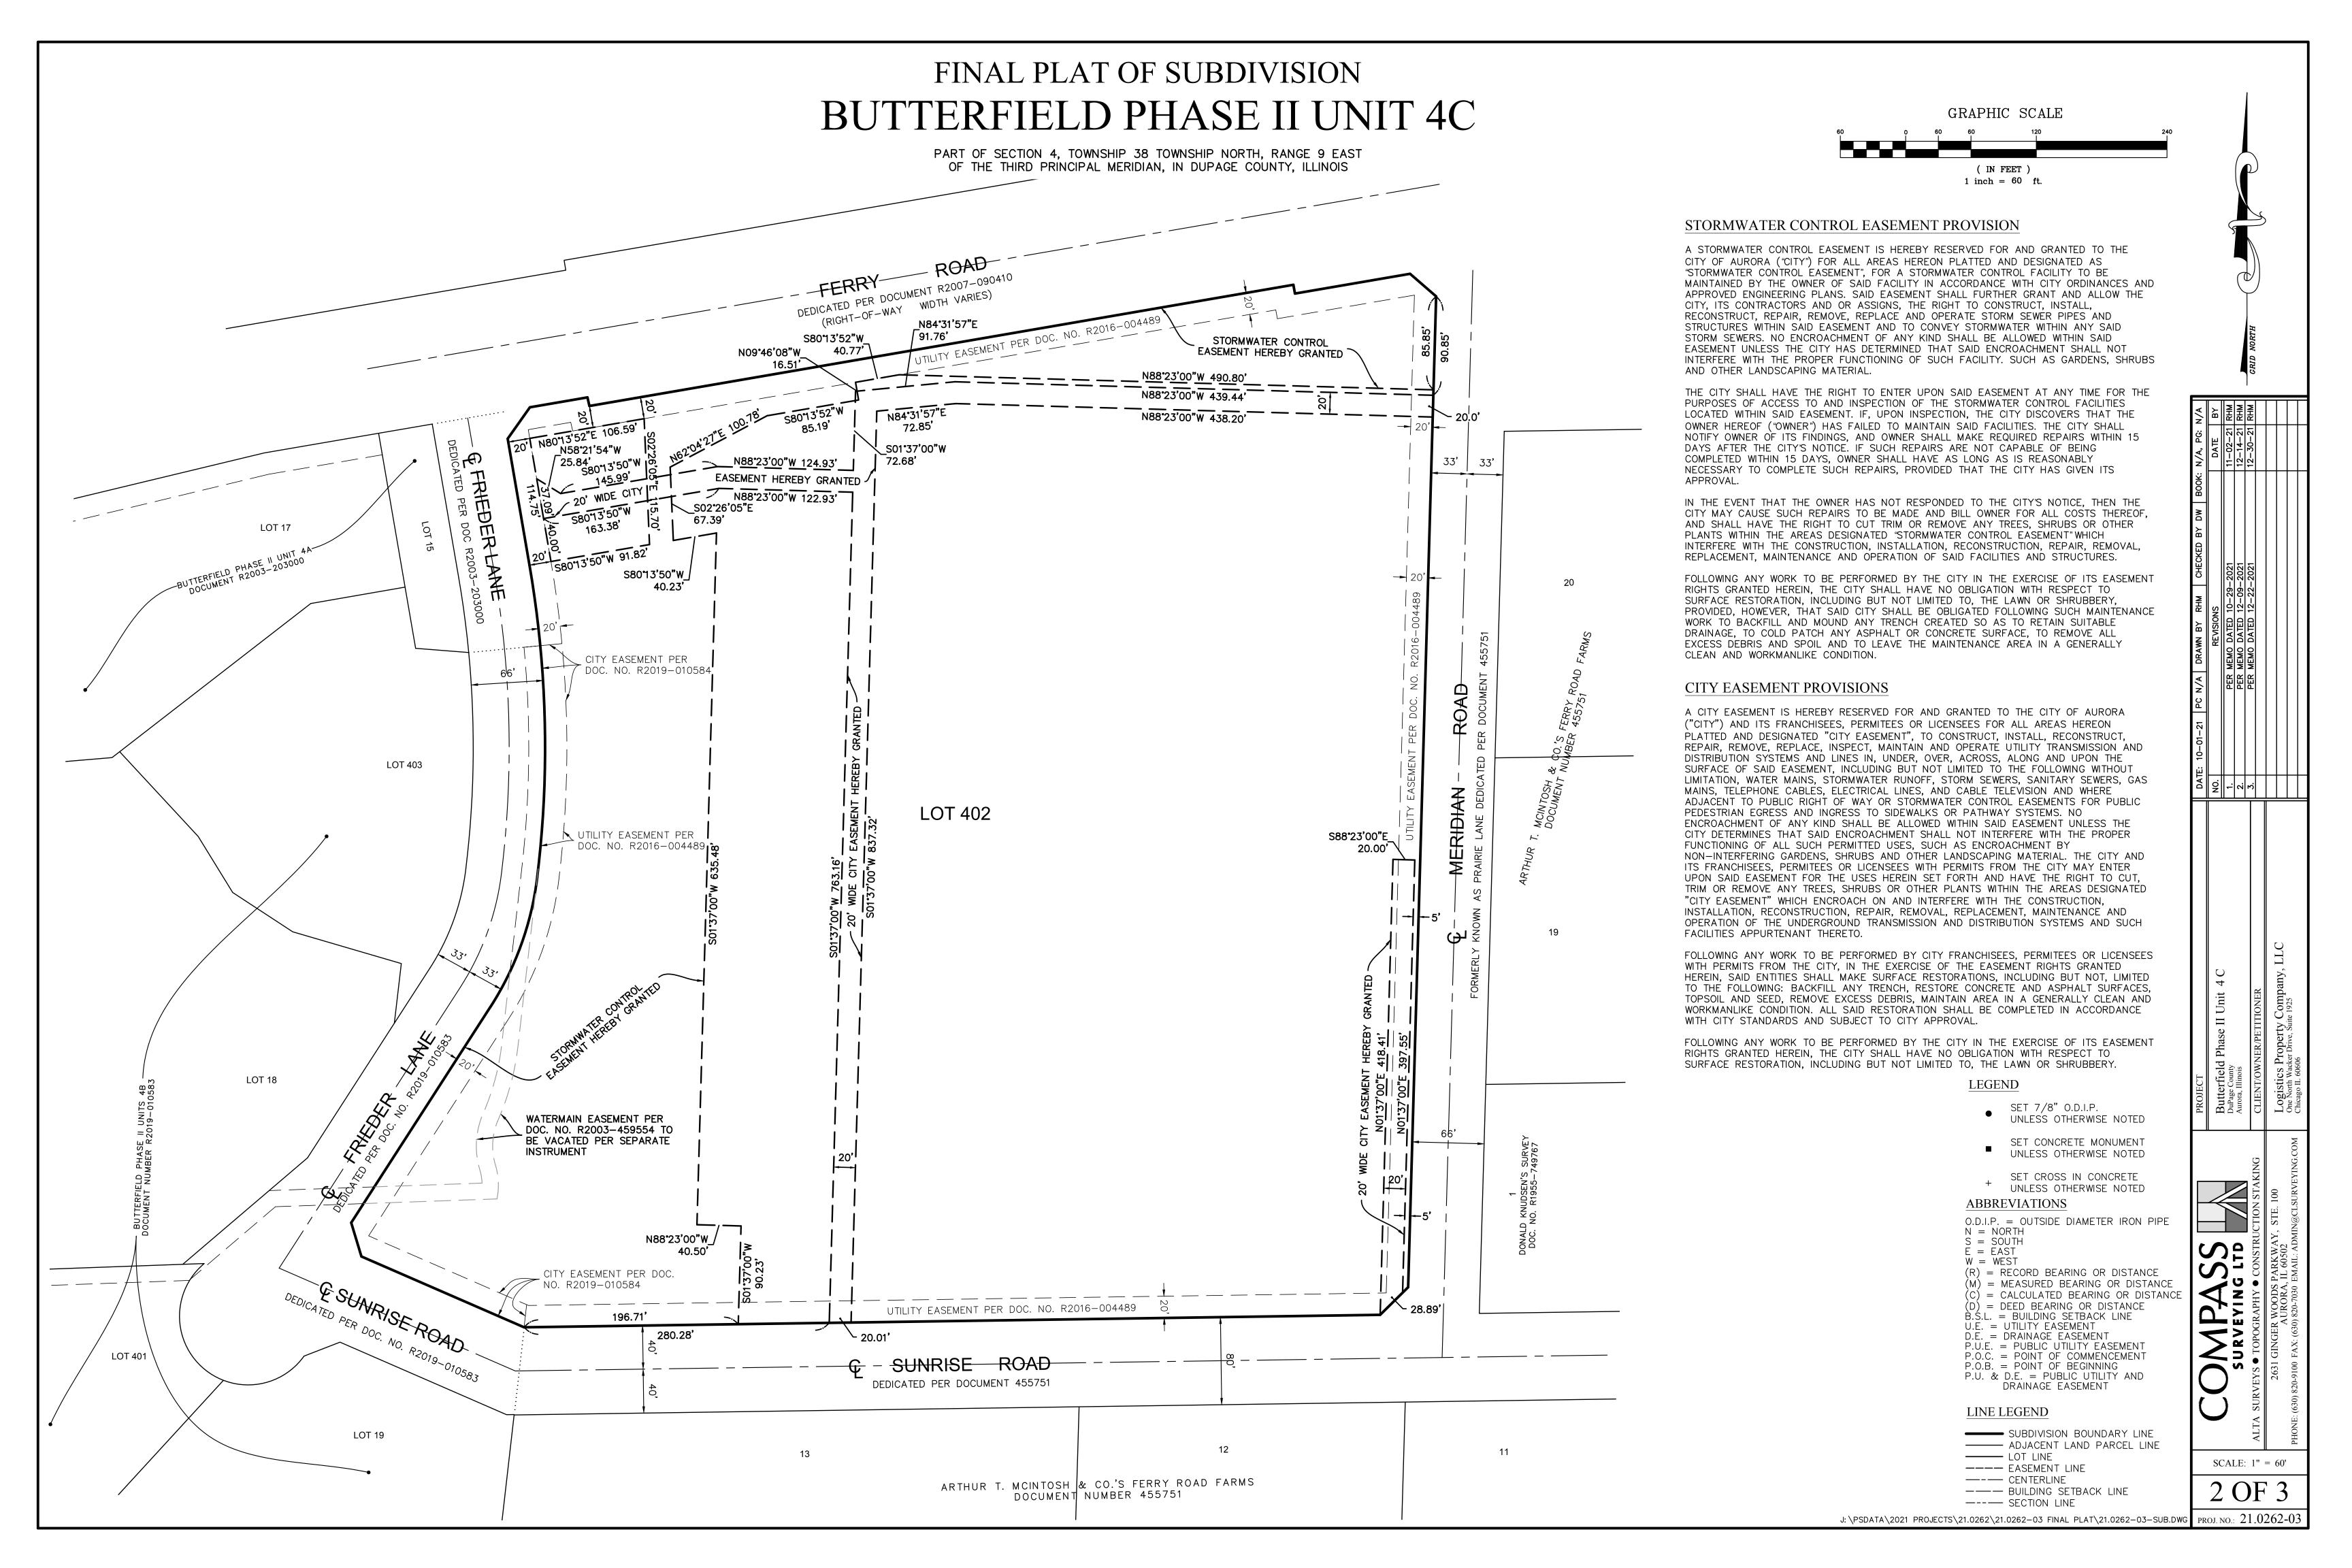

THE PLAT HEREON DRAWN IS A TRUE AND CORRECT REPRESENTATION OF SAID SURVEY AND ACCURATELY DEPICTS SAID PROPERTY. DIMENSIONS ARE SHOWN IN FEET AND DECIMAL PARTS THEREOF. I FURTHER CERTIFY THAT THE PROPERTY SHOWN ON THE PLAT HEREON DRAWN IS SITUATED WITHIN THE CORPORATE LIMITS OF A MUNICIPALITY WHICH HAS ADOPTED A COMPREHENSIVE PLAN AND WHICH IS EXERCISING THE SPECIAL POWERS AUTHORIZED BY DIVISION 12 OF ARTICLE 11 OF THE ILLINOIS MUNICIPAL CODE, AND THAT THE PLAT MEETS THE PROVISIONS OF CHAPTER 43 "SUBDIVISIONS" OF THE AURORA MUNICIPAL CODE. I FURTHER CERTIFY THAT, BASED UPON A REVIEW OF THE FEDERAL EMERGENCY MANAGEMENT AGENCY FLOOD INSURANCE RATE MAP, MAP NUMBER 17043C0136J, HAVING A REVISED DATE OF AUGUST 1, 2019, THIS SITE FALLS WITHIN "OTHER AREAS: ZONE X" (AREAS DETERMINED TO BE OUTSIDE THE 0.2% ANNUAL CHANCE FLOODPLAIN).