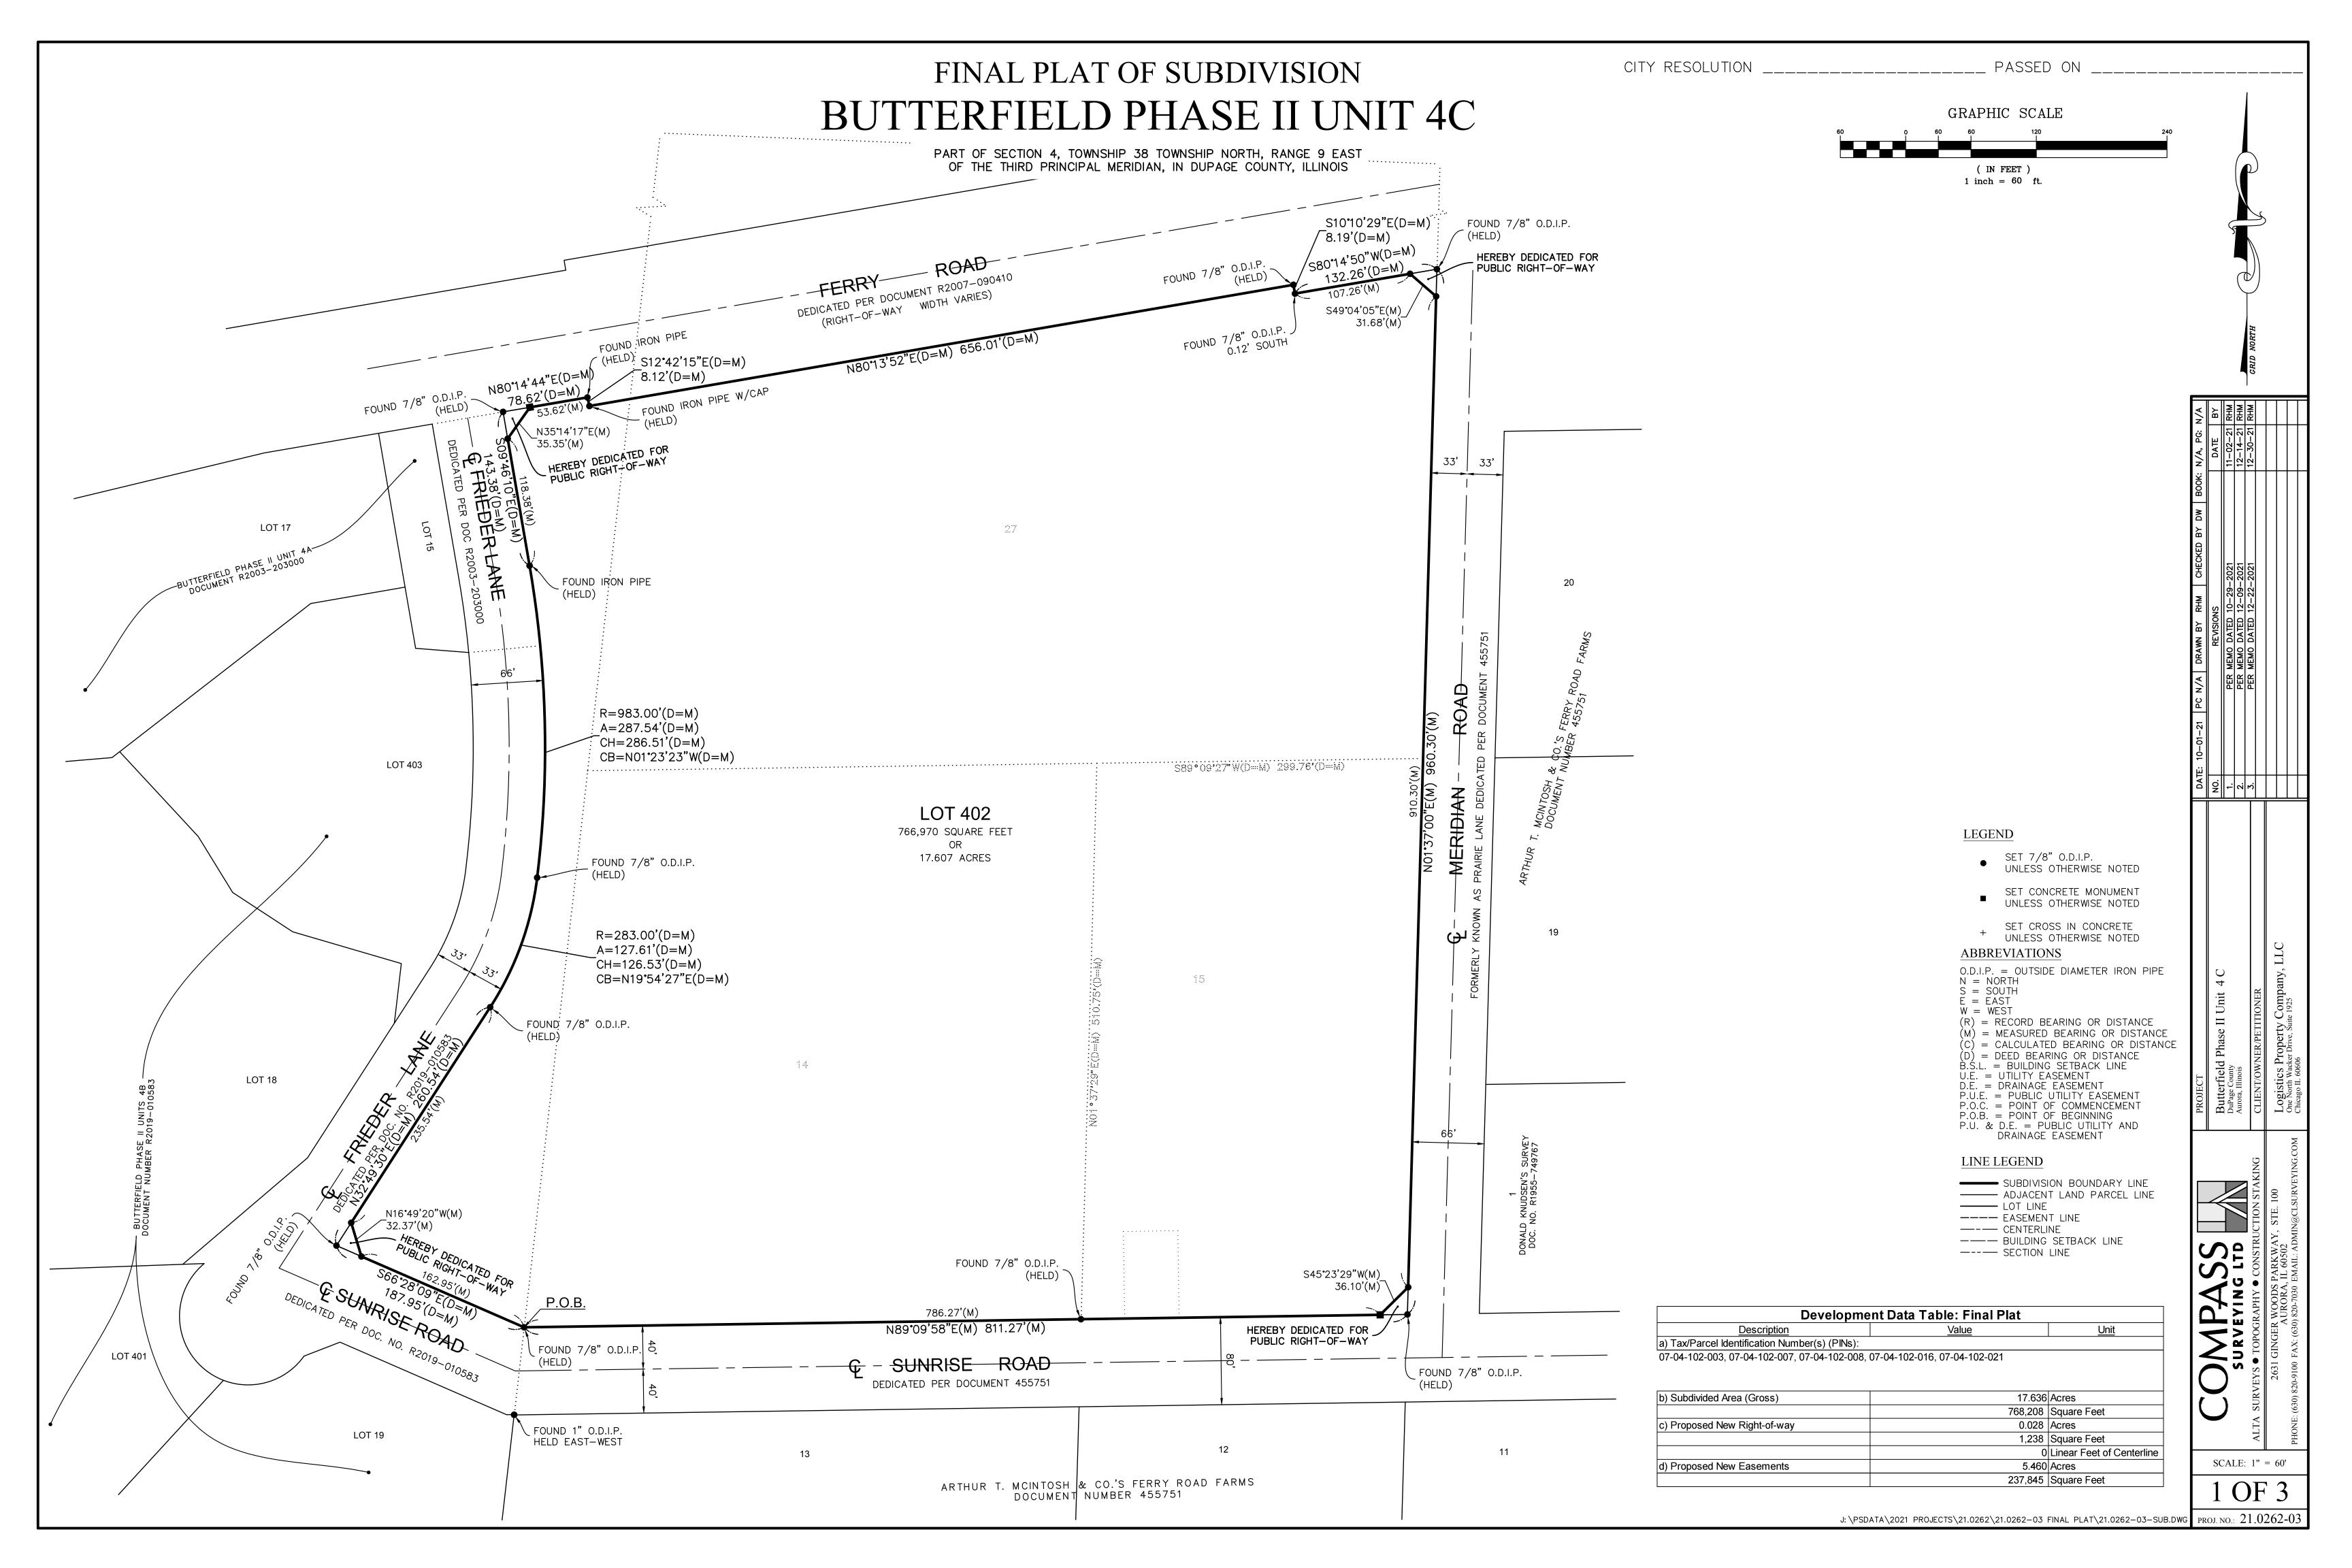

#### SURVEYOR'S CERTIFICATE

THIS IS TO CERTIFY THAT I, THE UNDERSIGNED, AN ILLINOIS PROFESSIONAL LAND SURVEYOR, HAVE SURVEYED AND SUBDIVIDED THE FOLLOWING DESCRIBED PROPERTY:

THAT PART OF THE NORTHWEST QUARTER OF SECTION 4, TOWNSHIP 38 NORTH, RANGE 9 EAST OF THE THIRD PRINCIPAL MERIDIAN, TOGETHER WITH ALL OF LOT 14 AND PART OF LOT 27 IN ARTHUR T. MCINTOSH AND COMPANY'S FERRY ROAD FARMS, BEING A SUBDIVISION OF PART OF THE WEST 1/2 OF SECTION 4, TOWNSHIP 38 NORTH, RANGE 9 EAST OF THE THIRD PRINCIPAL MERIDIAN, ACCORDING TO THE PLAT THEREOF RECORDED NOVEMBER 12, 1943 AS DOCUMENT 455751, ALL TAKEN AS ONE TRACT AND MORE PARTICULARLY DESCRIBED AS FOLLOWS:

BEGINNING AT THE SOUTHWEST CORNER OF SAID LOT 14; THENCE NORTH 66 DEGREES 28

MINUTES 09 SECONDS WEST, 187.95 FEET; THENCE NORTH 32 DEGREES 49 MINUTES 30 SECONDS EAST, 260.54 FEET TO A POINT OF CURVATURE; THENCE NORTHEASTERLY ALONG A CURVE CONCAVE NORTHWESTERLY, TANGENT TO THE LAST DESCRIBED COURSE, HAVING A RADIUS OF 283.00 FEET, A CHORD BEARING OF NORTH 19 DEGREES 54 MINUTES 27 SECONDS EAST, A CHORD LENGTH OF 126.53 FEET, AN ARC LENGTH OF 127.61 FEET TO A POINT OF COMPOUND CURVATURE; THENCE NORTHERLY AND NORTHWESTERLY ALONG A CURVE CONCAVE WESTERLY, TANGENT TO THE LAST DESCRIBED COURSE, SAID CURVE BEING BOTH THE SOUTHERLY EXTENSION AND THE EASTERLY LINE OF FRIEDER LANE AS DEDICATED BY DOCUMENT R2003- 203000, HAVING A RADIUS OF 983.00 FEET, A CHORD BEARING OF NORTHO1 DEGREE 23 MINUTES 23 SECONDS WEST, A CHORD LENGTH OF 286.51 FEET, AN ARC LENGTH OF 287.54 FEET TO A POINT OF TANGENCY IN SAID EASTERLY LINE; THENCE NORTH 09 DEGREES 46 MINUTES 10 SECONDS WEST ALONG SAID EASTERLY LINE, 143.38 FEET TO THE SOUTHERLY LINE OF FERRY ROAD PER DOCUMENT R2007-090410; THENCE NORTH 80 DEGREES 14 MINUTES 44 SECONDS EAST ALONG SAID SOUTHERLY LINE, 78.62 FEET TO AN ANGLE POINT IN SAID SOUTHERLY LINE; THENCE SOUTH 12 DEGREES 42 MINUTES 15 SECONDS EAST ALONG SAID SOUTHERLY LINE, 8.12 FEET TO AN ANGLE POINT IN SAID SOUTHERLY LINE; THENCE NORTH 80 DEGREES 13 MINUTES 52 SECONDS EAST, ALONG SAID SOUTHERLY LINE, 656.01 FEET TO AN ANGLE POINT IN SAID SOUTHERLY LINE; THENCE SOUTH 10 DEGREES 10 MINUTES 29 SECONDS EAST ALONG SAID SOUTHERLY LINE, 8.19 FEET TO AN ANGLE POINT IN SAID SOUTHERLY LINE; THENCE NORTH 80 DEGREES 14 MINUTES 50 SECONDS EAST ALONG SAID SOUTHERLY LINE 132.26 FEET TO THE EAST LINE OF LOT 27 IN SAID ARTHUR T. MCINTOSH AND COMPANY'S FERRY ROAD FARMS; THENCE SOUTH 01 DEGREE 37 MINUTES 00 SECONDS WEST ALONG SAID EAST LINE, 449.51 FEET TO THE SOUTHEAST CORNER OF SAID LOT 27; THENCE SOUTH 89 DEGREES 09 MINUTES 27 SECONDS WEST ALONG SAID SOUTH LINE, 299.76 FEET TO THE NORTHEAST CORNER OF LOT 14 IN SAID ARTHUR T. MCINTOSH AND COMPANY'S FERRY ROAD FARMS; THENCE SOUTH 01 DEGREE 37 MINUTES 29 SECONDS WEST ALONG THE EAST LINE OF SAID LOT 14, A DISTANCE OF 510.75 FEET TO THE SOUTHEAST CORNER OF SAID LOT 14; THENCE SOUTH 89 DEGREES 09 MINUTES 58 SECONDS WEST ALONG THE SOUTH LINE OF SAID LOT 14, A DISTANCE OF 511.44 FEET TO THE POINT OF BEGINNING, IN DUPAGE COUNTY, ILLINOIS.

### TOGETHER WITH

LOT 15 IN ARTHUR T. MCINTOSH AND COMPANY'S FERRY ROAD FARMS, BEING A SUBDIVISION OF PART OF THE WEST 1/2 OF SECTION 4, TOWNSHIP 38 NORTH, RANGE 9, EAST OF THE THIRD PRINCIPAL MERIDIAN, ACCORDING TO THE PLAT THEREOF RECORDED NOVEMBER 1, 1943 AS DOCUMENT 455751, IN DUPAGE COUNTY, ILLINOIS.

THE PLAT HEREON DRAWN IS A TRUE AND CORRECT REPRESENTATION OF SAID SURVEY AND ACCURATELY DEPICTS SAID PROPERTY. DIMENSIONS ARE SHOWN IN FEET AND DECIMAL PARTS THEREOF. I FURTHER CERTIFY THAT THE PROPERTY SHOWN ON THE PLAT HEREON DRAWN IS SITUATED WITHIN THE CORPORATE LIMITS OF A MUNICIPALITY WHICH HAS ADOPTED A COMPREHENSIVE PLAN AND WHICH IS EXERCISING THE SPECIAL POWERS AUTHORIZED BY DIVISION 12 OF ARTICLE 11 OF THE ILLINOIS MUNICIPAL CODE, AND THAT THE PLAT MEETS THE PROVISIONS OF CHAPTER 43 "SUBDIVISIONS" OF THE AURORA MUNICIPAL CODE. I FURTHER CERTIFY THAT, BASED UPON A REVIEW OF THE FEDERAL EMERGENCY MANAGEMENT AGENCY FLOOD INSURANCE RATE MAP, MAP NUMBER 17043C0136J, HAVING A REVISED DATE OF AUGUST 1, 2019, THIS SITE FALLS WITHIN "OTHER AREAS: ZONE X" (AREAS DETERMINED TO BE OUTSIDE THE 0.2% ANNUAL CHANCE FLOODPLAIN).