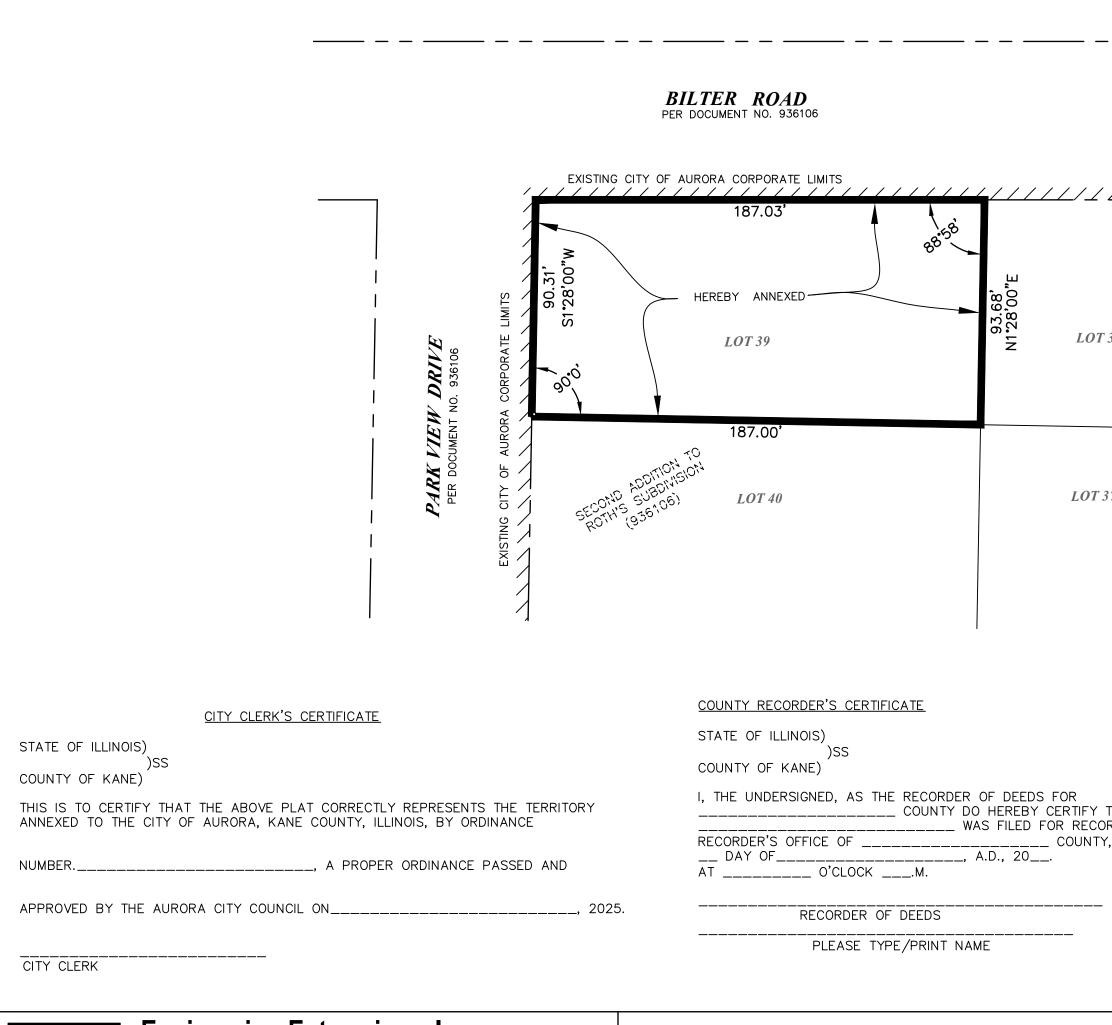

LEGAL DESCRIPTION:

LOT 39 OF SECOND ADDITION TO ROTH'S SUBDIVISION: IN THE TOWNSHIP OF AURORA, KANE COUNTY, ILLINOIS

City Resolution: \_\_\_\_\_Passed On: \_ PLAT OF ANNEXATION TO THE **CITY OF AURORA** KANE COUNTY, ILLINOIS THAT PART OF WEST HALF OF SECTION 1, TOWNSHIP 38 NORTH, RANGE 8 EAST OF THE THIRD PRINCIPAL MERIDIAN, IN THE TOWNSHIP OF AURORA, KANE COUNTY ILLINOIS 80 FEET SCALF SCALE: 1'' = 40'BILTER ROAD PER DOCUMENT NO. 936106 = EXISTING CORP. LIMITS *TTTTT*, = EXISTING PROPERTY LINE EXISTING CITY OF AURORA CORPORATE LIMITS = SECTION LINE = AREA TO BE ANNEXED 187.03 = EXISTING ROW XXX.XX = RECORD DISTANCE 93.68′ N1°28'00' HEREBY ANNEXED LOT 38 LOT 39 187.00**'** *LOT 37* LOT 40 SURVEYOR'S CERTIFICATE THIS IS TO CERTIFY THAT I, THE UNDERSIGNED, AN ILLINOIS PROFESSIONAL LAND SURVEYOR, HAVE SURVEYED THE ABOVE-DESCRIBED PROPERTY, AND THAT THIS PLAT WAS PREPARED FOR THE PURPOSE OF ANNEXATION TO THE CITY OF AURORA. AND THAT THIS PLAT OF ANNEXATION ACCURATELY DEPICTS SAID PROPERTY. GIVEN UNDER MY HAND AND SEAL THIS 11TH DAY OF APRIL, A.D., 2025. COUNTY RECORDER'S CERTIFICATE STATE OF ILLINOIS) 6 )SS SCHELLER COUNTY OF KANE) LAND PROFESSIONAL LAND SURVEYOR #3581 SURVEYOR STAIL ILLINOIS (EXPIRES 11-30-26) I, THE UNDERSIGNED, AS THE RECORDER OF DEEDS FOR /2/ \_\_\_\_\_ COUNTY DO HEREBY CERTIFY THAT INSTRUMENT NO. WAS FILED FOR RECORD IN THE RECORDER'S OFFICE OF \_\_\_\_\_\_ COUNTY, ILLINOIS, ON THE ENGINEERING ENTERPRISES, INC. 52 WHEELER ROAD \_\_ DAY OF\_\_\_\_\_, A.D., 20\_\_. AT \_\_\_\_\_ O'CLOCK \_\_\_\_M. SUGAR GROVE, ILL 60554 Development Data Table: Annexation Plat cription Value Unit DescriptionValuea) Tax/Parcel Identification Number(s) (PINs): RECORDER OF DEEDS 15-01-176-001 PLEASE TYPE/PRINT NAME b) Subject Property being Annexed 0.39± Acres 17,203± Square Feet DATE: APRIL 11, 2025 **PLAT OF ANNEXATION** PROJECT NO. AU2503 TO THE FILE NO AU2503 ANNEX **CITY OF AURORA** PAGE 1 OF 1 **KANE COUNTY, ILLINOIS** NO. DATE REVISIONS