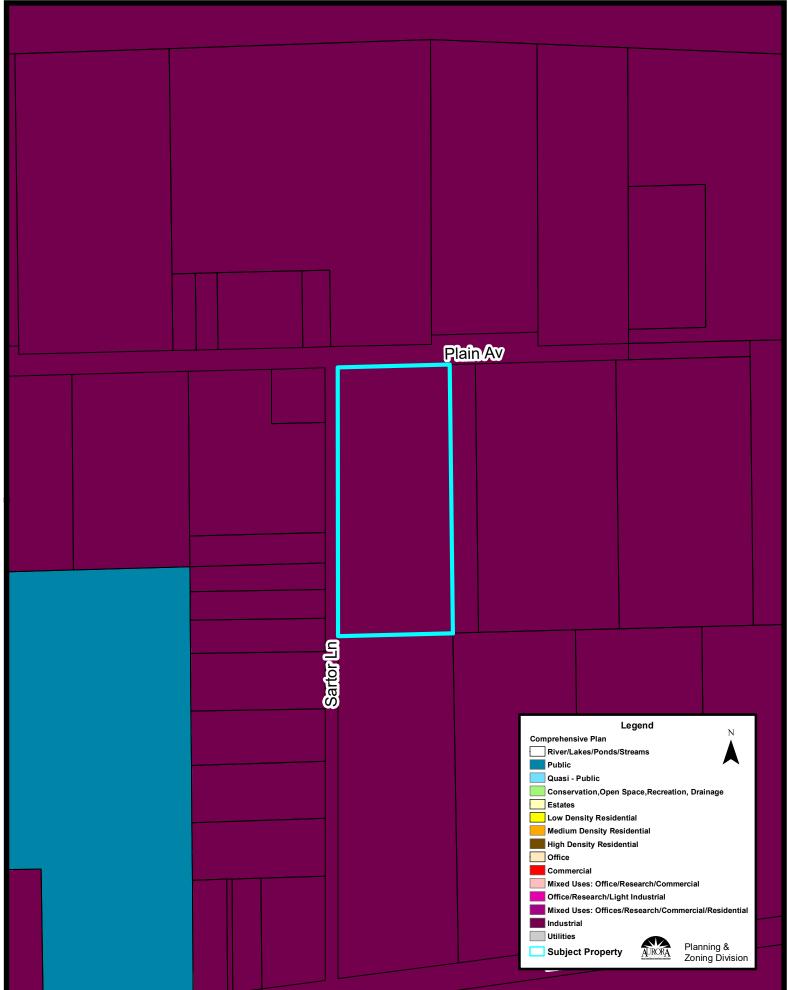

OMMUNITY NEIGHBORHOOD PLAN CREATED AS PART OF THE AURORA NEIGHBORHOOD PLANNING INITIATIVE (WARD 7).

## **Location Maps Attached:**

Aerial Overview Location Map Zoning Map Comprehensive Plan Map Aerial Photo (1:5,000):



Aerial Photo (1:5,000):

| Plain Av |  |           |  |  |                                                             |  |
|----------|--|-----------|--|--|-------------------------------------------------------------|--|
|          |  | Ln        |  |  |                                                             |  |
|          |  | Sartor Ln |  |  |                                                             |  |
|          |  |           |  |  | Legend<br>Subject Property<br>Planning &<br>Zoning Division |  |

Zoning Map (1:5,000):



Comprehensive Plan (1:5,000):