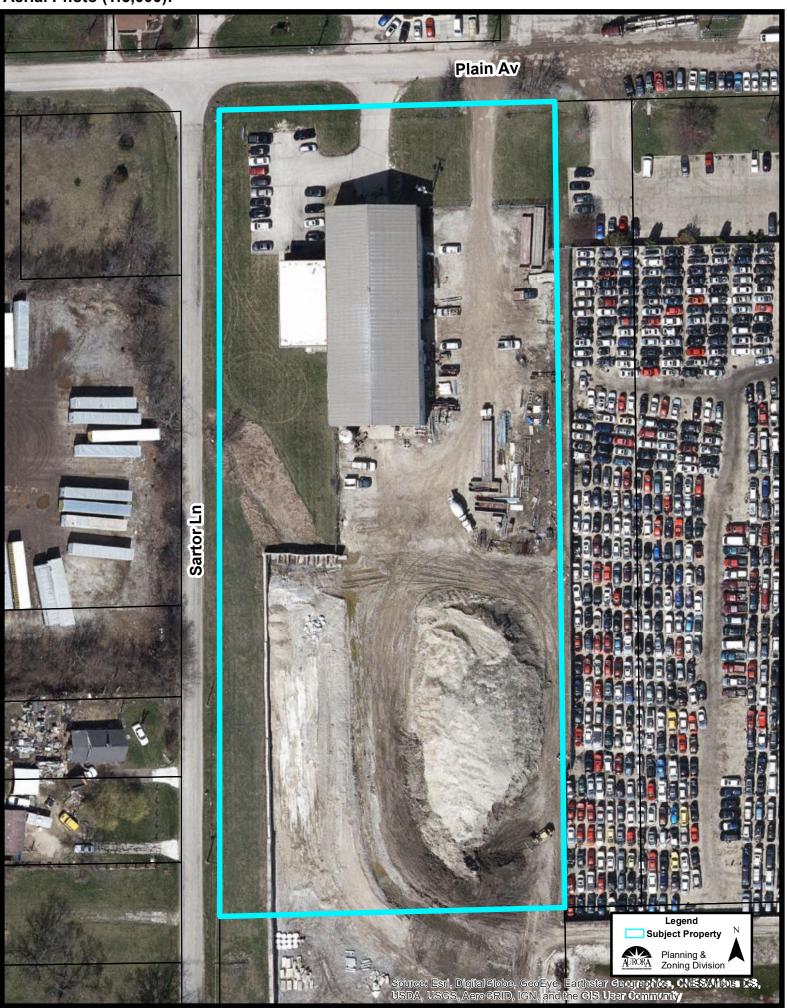

## **Location Maps Attached:**

Aerial Overview Location Map Zoning Map Comprehensive Plan Map Aerial Photo (1:5,000):

Aerial Photo (1:5,000):

| Plain Av |  |           |  |  |                                                             |  |
|----------|--|-----------|--|--|-------------------------------------------------------------|--|
|          |  | Ln        |  |  |                                                             |  |
|          |  | Sartor Ln |  |  |                                                             |  |
|          |  |           |  |  | Legend<br>Subject Property<br>Planning &<br>Zoning Division |  |