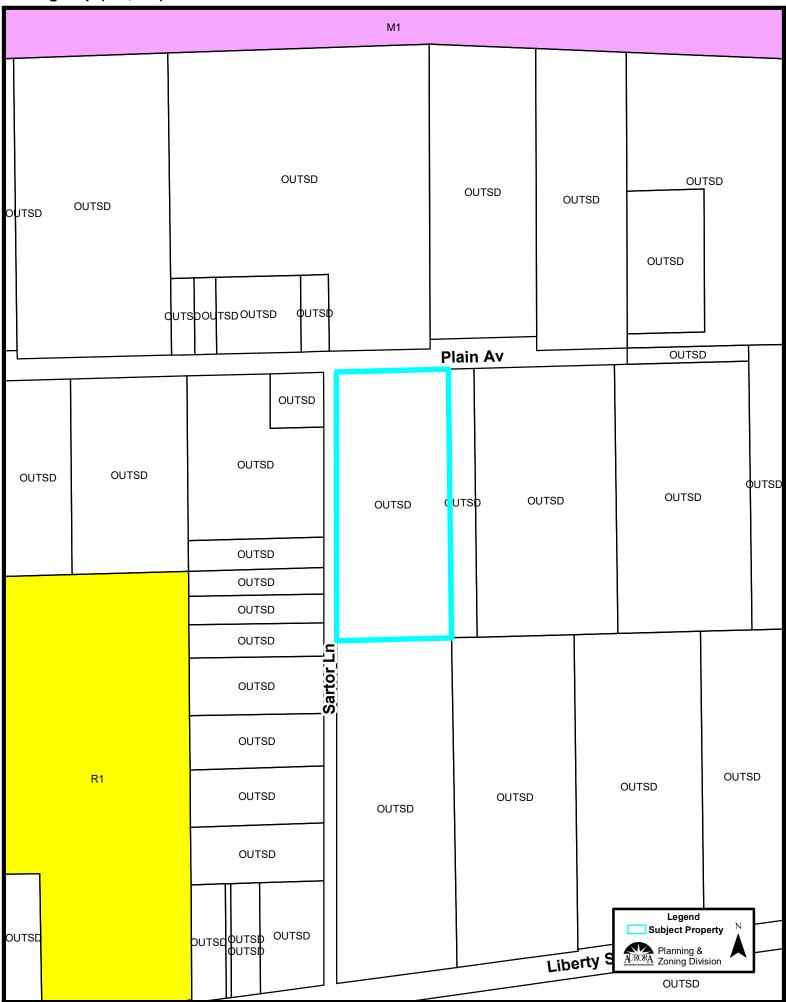

UTION ADOPTING THE LIGHT OF THE COMMUNITY NEIGHBORHOOD PLAN CREATED AS PART OF THE AURORA NEIGHBORHOOD PLANNING INITIATIVE (WARD 7).

## **Location Maps Attached:**

Aerial Overview Location Map Zoning Map Comprehensive Plan Map Aerial Photo (1:5,000):



Aerial Photo (1:5,000):

| Plain Av |  |           |  |  |                                                             |  |
|----------|--|-----------|--|--|-------------------------------------------------------------|--|
|          |  | Ln        |  |  |                                                             |  |
|          |  | Sartor Ln |  |  |                                                             |  |
|          |  |           |  |  | Legend<br>Subject Property<br>Planning &<br>Zoning Division |  |

Zoning Map (1:5,000):



Comprehensive Plan (1:5,000):