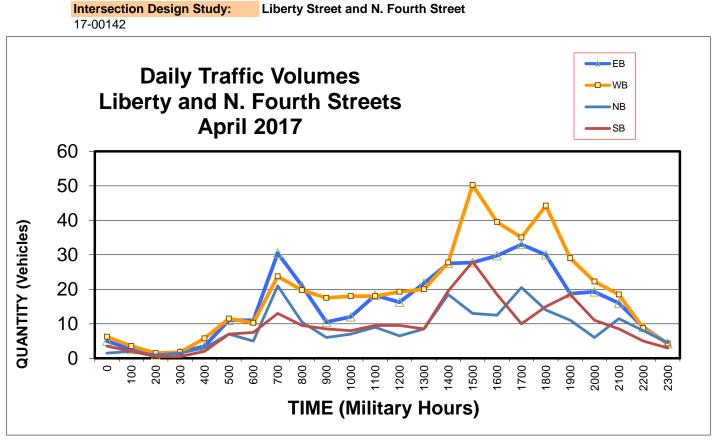

## Intersection Design Study:

| Central S. | Time     | Military Hours | S    |       |        |     |     |
|------------|----------|----------------|------|-------|--------|-----|-----|
| From:      | To:      | From: To       | 0:   | EB    | WB     | NB  | SB  |
| Midnight   | 1:00am   | 0              | 100  | 5     | 6      | 2   | 4   |
| 1:00am     | 2:00am   | 100            | 200  | 3     | 4      | 2   | 2   |
| 2:00am     | 3:00am   | 200            | 300  | 1     | 2<br>2 | 1   | 1   |
| 3:00am     | 4:00am   | 300            | 400  | 2     |        | 2   | 1   |
| 4:00am     | 5:00am   | 400            | 500  | 4     | 6      | 3   | 2   |
| 5:00am     | 6:00am   | 500            | 600  | 11    | 12     | 7   | 7   |
| 6:00am     | 7:00am   | 600            | 700  | 11    | 10     | 5   | 8   |
| 7:00am     | 8:00am   | 700            | 800  | 31    | 24     | 21  | 13  |
| 8:00am     | 9:00am   | 800            | 900  | 21    | 20     | 11  | 10  |
| 9:00am     | 10:00am  | 900            | 1000 | 11    | 18     | 6   | 9   |
| 10:00am    | 11:00am  | 1000           | 1100 | 12    | 18     | 7   | 8   |
| 11:00am    | Noon     | 1100           | 1200 | 18    | 18     | 9   | 10  |
| Noon       | 1:00pm   | 1200           | 1300 | 16    | 19     | 7   | 10  |
| 1:00pm     | 2:00pm   | 1300           | 1400 | 22    | 20     | 9   | 9   |
| 2:00pm     | 3:00pm   | 1400           | 1500 | 28    | 28     | 19  | 20  |
| 3:00pm     | 4:00pm   | 1500           | 1600 | 28    | 50     | 13  | 28  |
| 4:00pm     | 5:00pm   | 1600           | 1700 | 30    | 40     | 13  | 19  |
| 5:00pm     | 6:00pm   | 1700           | 1800 | 33    | 35     | 21  | 10  |
| 6:00pm     | 7:00pm   | 1800           | 1900 | 30    | 44     | 14  | 15  |
| 7:00pm     | 8:00pm   | 1900           | 2000 | 19    | 29     | 11  | 19  |
| 8:00pm     | 9:00pm   | 2000           | 2100 | 19    | 22     | 6   | 11  |
| 9:00pm     | 10:00pm  | 2100           | 2200 | 16    | 19     | 12  | 9   |
| 10:00pm    | 11:00pm  | 2200           | 2300 | 9     | 9      | 8   | 5   |
| 11:00pm    | Midnight | 2300           | 2400 | 4     | 4      | 5   | 3   |
|            |          |                |      | 381   | 456    | 209 | 227 |
|            |          |                |      |       | 838    |     | 436 |
|            |          | Liborty        |      | about |        | 840 |     |