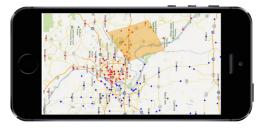

#### SEGMENT YOUR MESSAGES FOR PRECISE NEIGHBORHOOD TARGETING

Traffic jam? Road work? With Community Engagement, you can send messages and alerts to specific communities or neighborhoods. Everbridge Community Engagement is the most precise neighborhood-level geographic targeting system available.