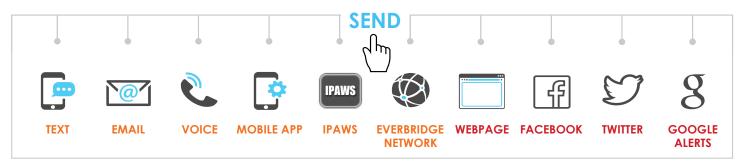

#### COMMUNICATION FORCE MULTIPLIER

One-click publishing offers direct power and control over information shared through various communication channels including social media, the **Onebridge** mobile app and more. This capability is especially ideal for communicating with the public when internal work related resources are limited.

#### ONE-CLICK PUBLISHING