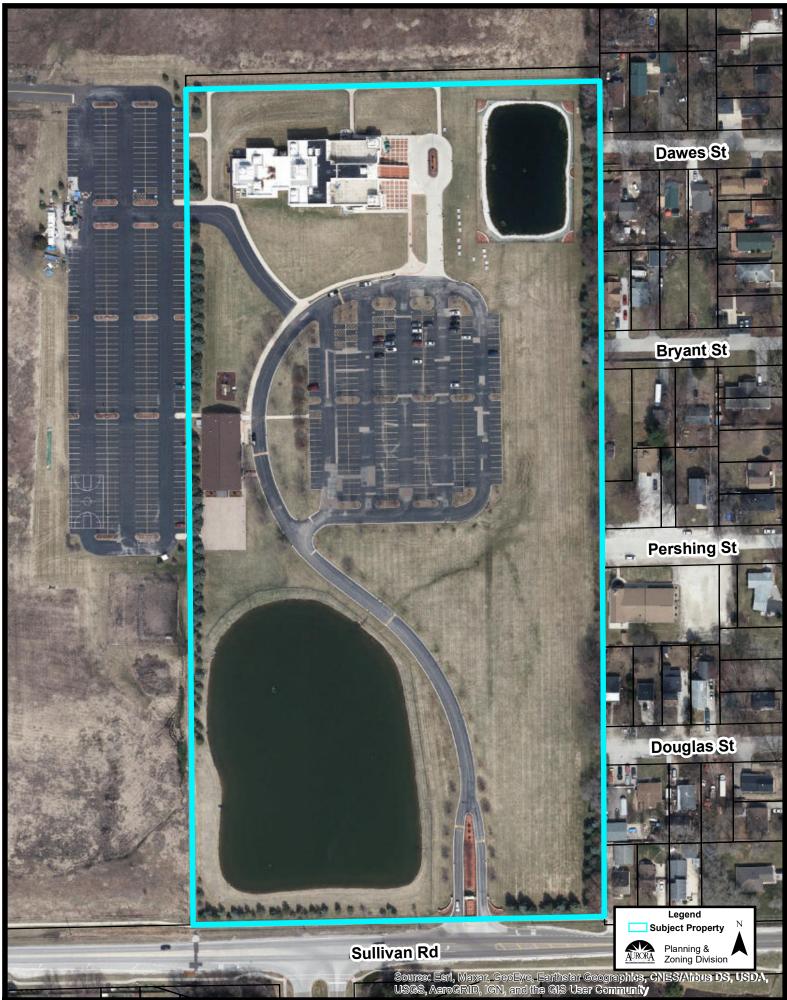

# **Property Research Sheet**

Location ID#(s): 62343-62344

As of: 2/17/2021

Address: 1145 Sullivan Rd

Parcel Number(s): 15-08-201-012

Size: 19.26 Acres / 838,965.6 Sq. Ft.

<u>School District:</u> SD 129 - West Aurora School District

#### Current Land Use

Current Land Use: Religious Institution

## Aerial Photo (1:5,000):

Zoning Map (1:5,000):

```
Comprehensive Plan (1:5,000):
```