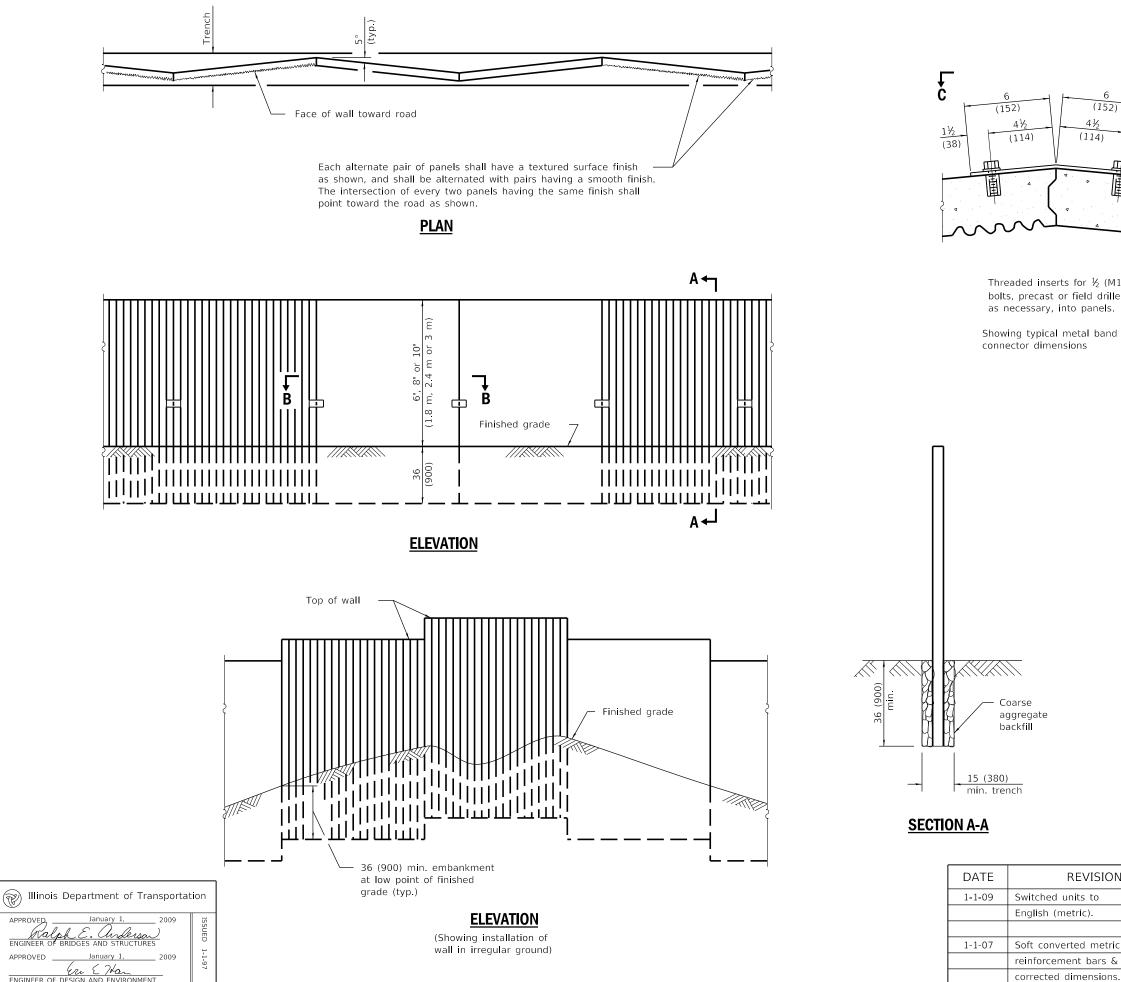

## **SECTION B-B**

key dimensions

## **TEXTURED SURFACE FINISH DETAIL**

| Nominal Panel Size                | Α          | N  | В           | С          | М |
|-----------------------------------|------------|----|-------------|------------|---|
| 8'-0" x 9'-0"<br>(2.4 m x 2.7 m)  | 6<br>(150) | 8  | 12<br>(300) | 9<br>(225) | 6 |
| 8'-0" x 11'-0"<br>(2.4 m x 3.3 m) | 3<br>(75)  | 11 | 9<br>(225)  | 3<br>(75)  | 8 |
| 8'-0" x 13'-0"<br>(2.4 m x 3.9 m) | 3<br>(75)  | 16 | 6<br>(150)  | 6<br>(150) | 9 |