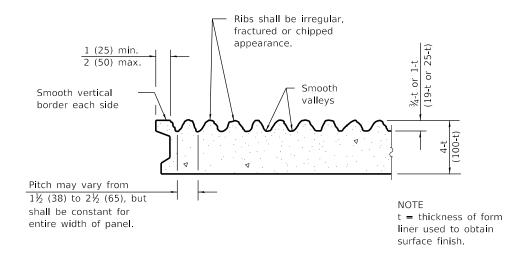

## **TEXTURED SURFACE FINISH DETAIL**

| Nominal Panel Size                | Α          | N  | В           | С          | М |
|-----------------------------------|------------|----|-------------|------------|---|
| 8'-0" x 9'-0"<br>(2.4 m x 2.7 m)  | 6<br>(150) | 8  | 12<br>(300) | 9<br>(225) | 6 |
| 8'-0" x 11'-0"<br>(2.4 m x 3.3 m) | 3<br>(75)  | 11 | 9<br>(225)  | 3<br>(75)  | 8 |
| 8'-0" x 13'-0"<br>(2.4 m x 3.9 m) | 3<br>(75)  | 16 | 6<br>(150)  | 6<br>(150) | 9 |