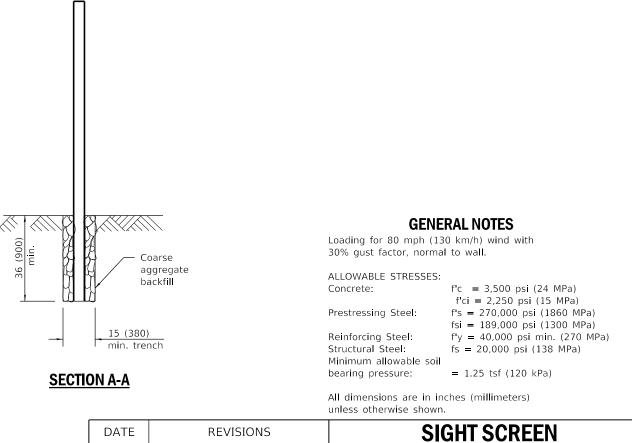

## **SECTION B-B**

key dimensions



## REVISIONS Switched units to English (metric). Soft converted metric PRECAST PRESTRESSED CONCRETE PANEL WALL (Sheet 1 of 2)

STANDARD 639001-02



Ere E Han



## **SECTION C-C**



## **TEXTURED SURFACE FINISH DETAIL**

| Nominal Panel Size                | Α          | N  | В           | С          | М |
|-----------------------------------|------------|----|-------------|------------|---|
| 8'-0" x 9'-0"<br>(2.4 m x 2.7 m)  | 6<br>(150) | 8  | 12<br>(300) | 9<br>(225) | 6 |
| 8'-0" x 11'-0"<br>(2.4 m x 3.3 m) | 3<br>(75)  | 11 | 9<br>(225)  | 3<br>(75)  | 8 |
| 8'-0" x 13'-0"<br>(2.4 m x 3.9 m) | 3<br>(75)  | 16 | 6<br>(150)  | 6<br>(150) | 9 |

**SIGHT SCREEN PRECAST PRESTRESSED CONCRETE PANEL WALL** 

STANDARD 639001-02