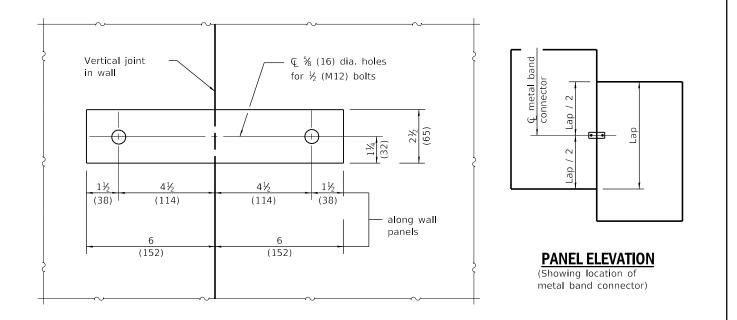

## REVISIONS Switched units to English (metric). Soft converted metric PRECAST PRESTRESSED CONCRETE PANEL WALL (Sheet 1 of 2)

STANDARD 639001-02

Ere E Han