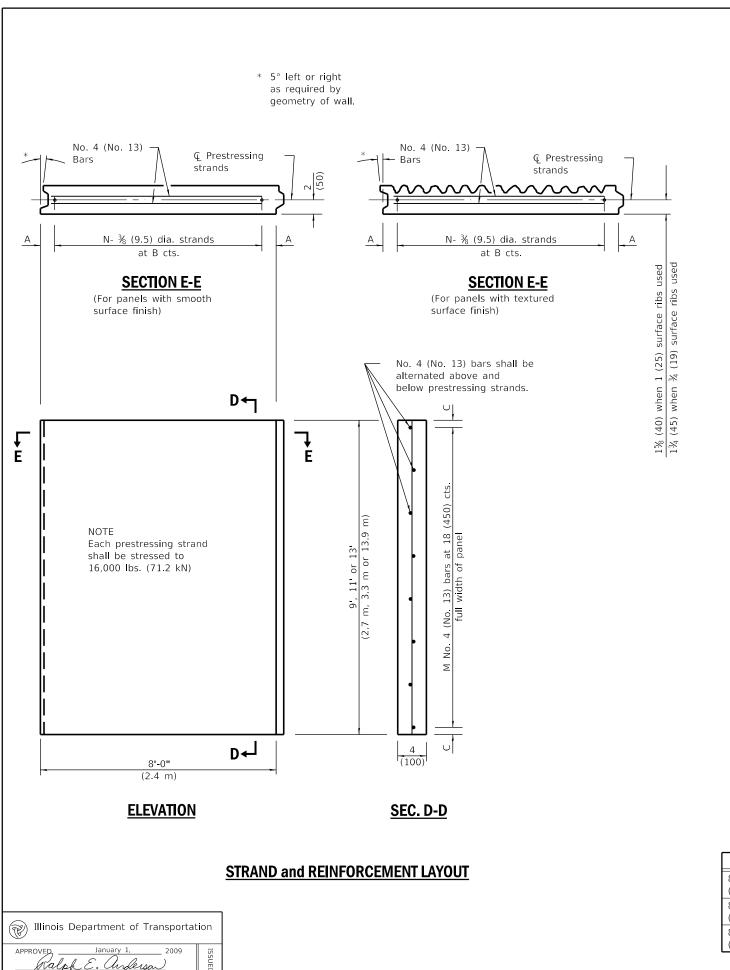

## **TEXTURED SURFACE FINISH DETAIL**

| Nominal Panel Size                | Α          | N  | В           | С          | М |
|-----------------------------------|------------|----|-------------|------------|---|
| 8'-0" x 9'-0"<br>(2.4 m x 2.7 m)  | 6<br>(150) | 8  | 12<br>(300) | 9<br>(225) | 6 |
| 8'-0" x 11'-0"<br>(2.4 m x 3.3 m) | 3<br>(75)  | 11 | 9<br>(225)  | 3<br>(75)  | 8 |
| 8'-0" x 13'-0"<br>(2.4 m x 3.9 m) | 3<br>(75)  | 16 | 6<br>(150)  | 6<br>(150) | 9 |