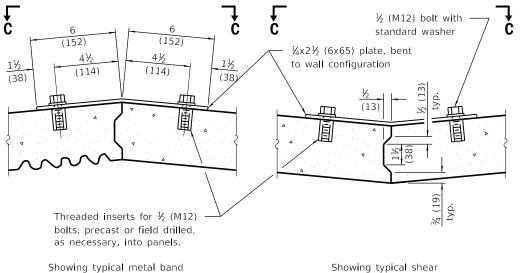

## **SECTION B-B**

key dimensions



## REVISIONS Switched units to English (metric). Soft converted metric PRECAST PRESTRESSED CONCRETE PANEL WALL (Sheet 1 of 2)

STANDARD 639001-02



Ere E Han



## **SECTION C-C**



## **TEXTURED SURFACE FINISH DETAIL**

| Nominal Panel Size                | Α          | N  | В           | С          | М |
|-----------------------------------|------------|----|-------------|------------|---|
| 8'-0" x 9'-0"<br>(2.4 m x 2.7 m)  | 6<br>(150) | 8  | 12<br>(300) | 9<br>(225) | 6 |
| 8'-0" x 11'-0"<br>(2.4 m x 3.3 m) | 3<br>(75)  | 11 | 9<br>(225)  | 3<br>(75)  | 8 |
| 8'-0" x 13'-0"<br>(2.4 m x 3.9 m) | 3<br>(75)  | 16 | 6<br>(150)  | 6<br>(150) | 9 |

**SIGHT SCREEN PRECAST PRESTRESSED CONCRETE PANEL WALL** 

STANDARD 639001-02