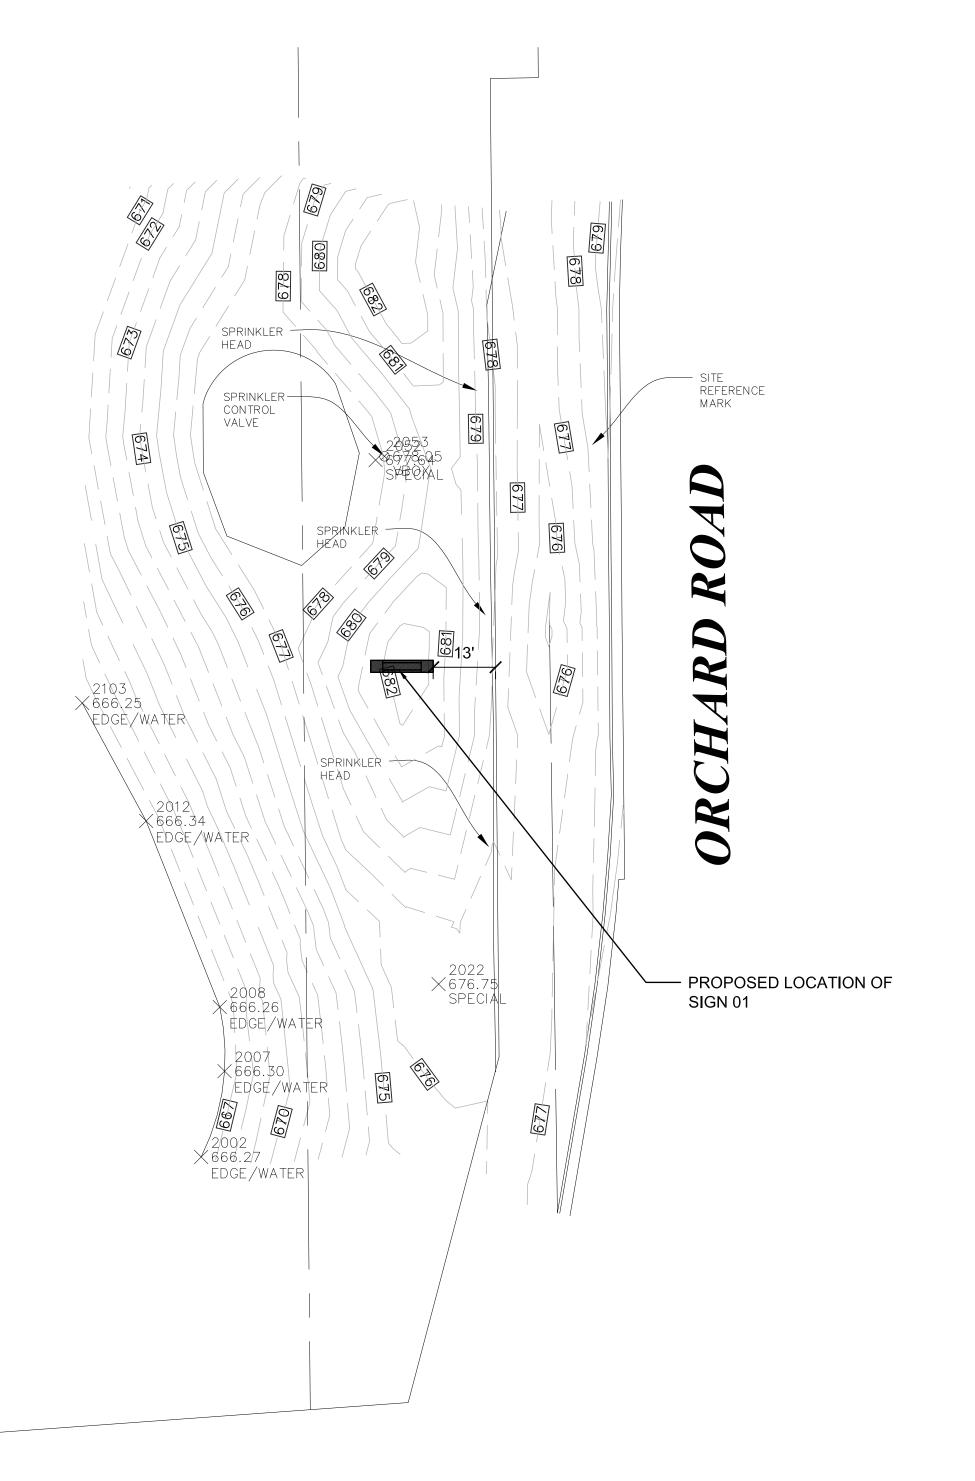

## **Ground Sign Location Plan**

1218 0680.21 NYD SITE REFERENCE MARK

GALENA BOULEVARD

SIGN 01 LOCATION PLAN
Scale: 1:20

101 W. Illinois Avenue

OFFICE:(630) 897-0516 FAX: (630) 897-2080

CALL J.U.L.I.E. 1-800-892-0123 to located underground utilities at least 48 Hours before start of construction.

## Orchard Valley Golf Monument Signs

City of Aurora
Review

May 31, 2016

REVISION/RE-ISSUES

REV. COMMENT, DATE

Ground Sign
Location Plan

RAWN:

OF SHEETS