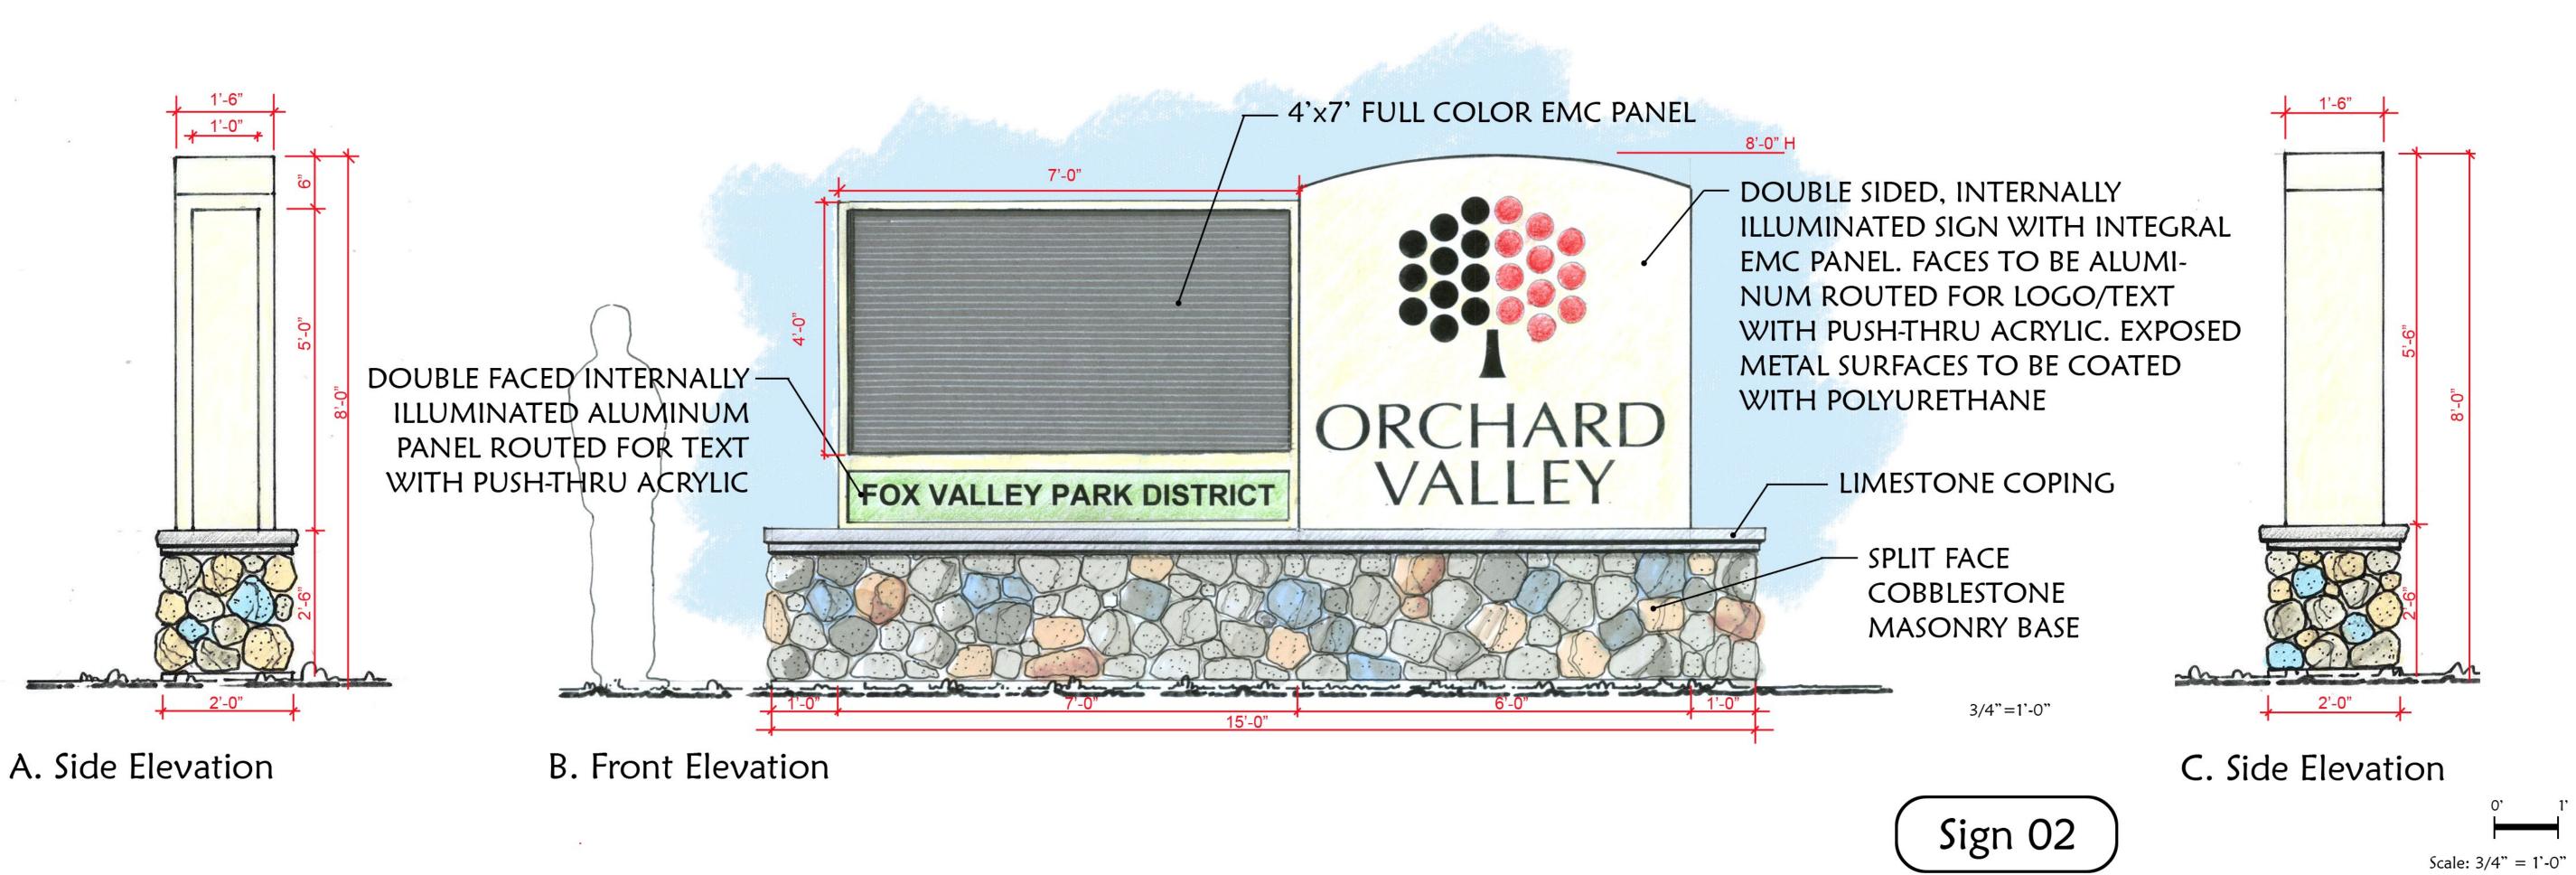

## Orchard Valley Golf Monument Signs

| ISSUE                    |           |
|--------------------------|-----------|
| City of Aurora<br>Review |           |
| May 31, 2016             |           |
| REVISION/RE-ISSUES       |           |
| REV. COMMENT, DATE       |           |
|                          |           |
| _                        | <u> </u>  |
| -                        |           |
|                          |           |
|                          |           |
|                          |           |
| SHEET TITLE              |           |
| Elevations               |           |
|                          | SHEET NO. |
| DRAWN:                   | L01       |