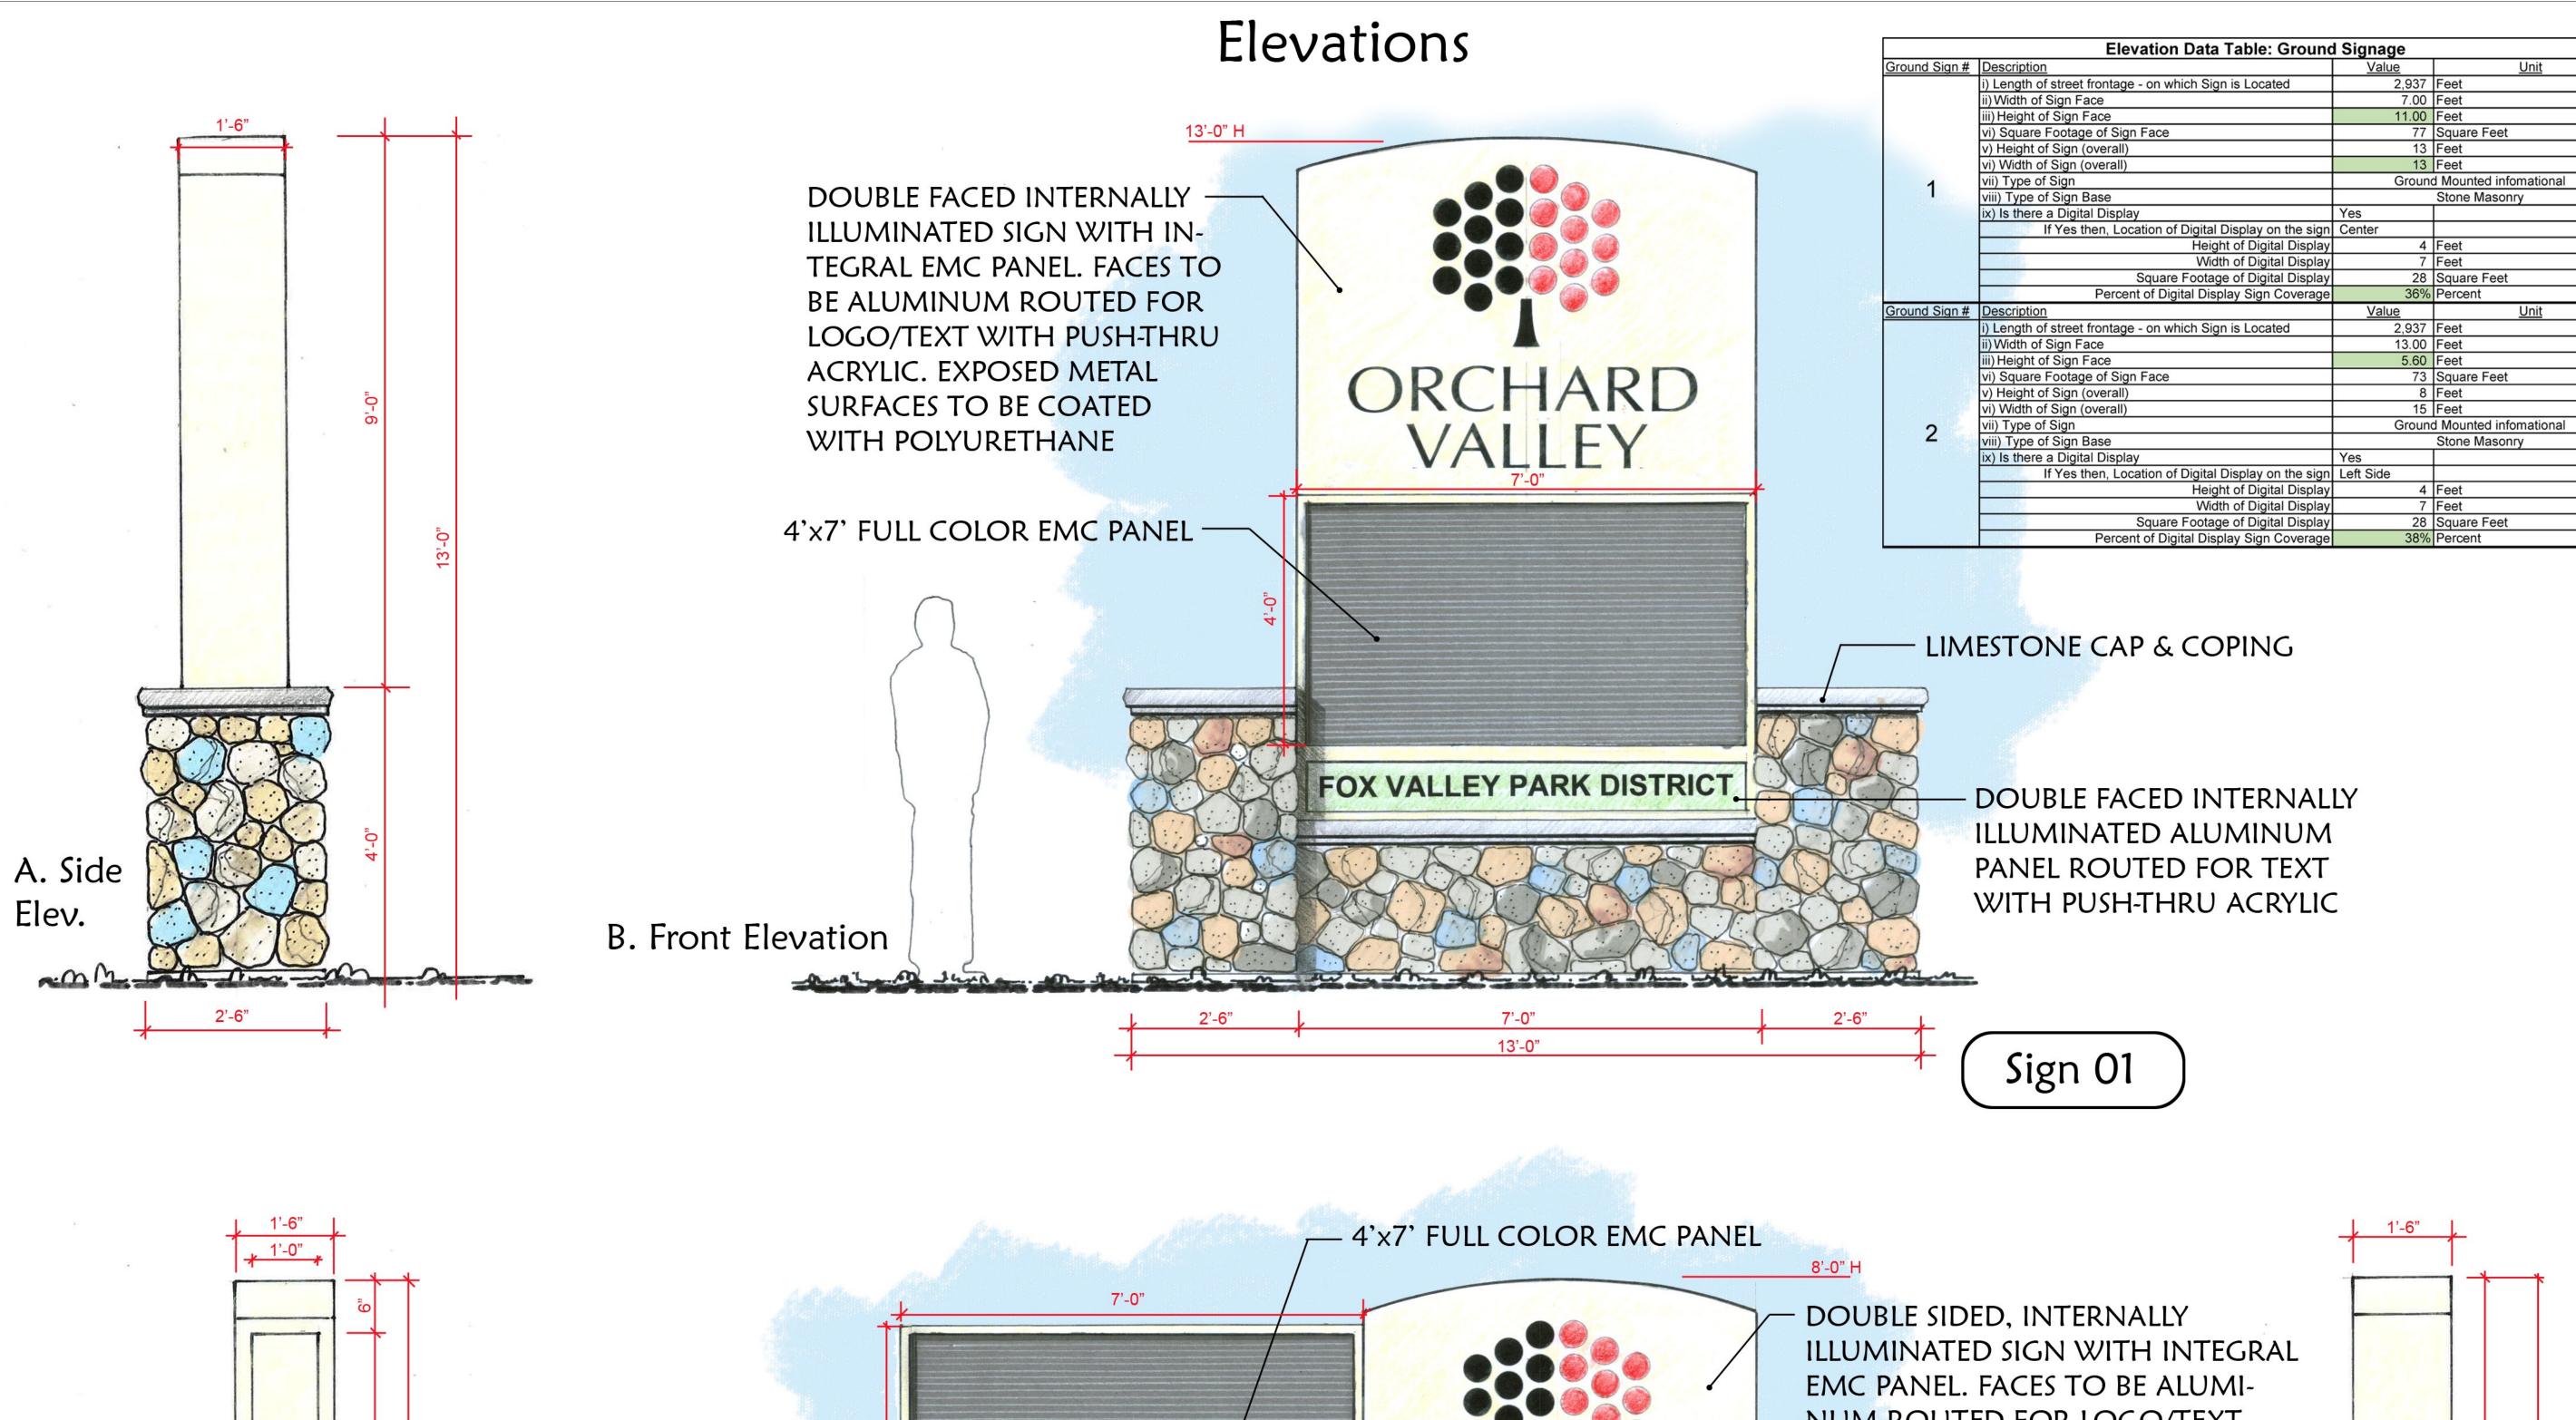

## Orchard Valley Golf Monument Signs

| ISSUE                    |           |
|--------------------------|-----------|
| City of Aurora<br>Review |           |
| May 31, 2016             |           |
| REVISION/RE-ISSUES       |           |
| REV. COMMENT, DATE       |           |
|                          |           |
| _                        | <u> </u>  |
| -                        |           |
|                          |           |
|                          |           |
|                          |           |
| SHEET TITLE              |           |
| Elevations               |           |
|                          | SHEET NO. |
| DRAWN:                   | L01       |