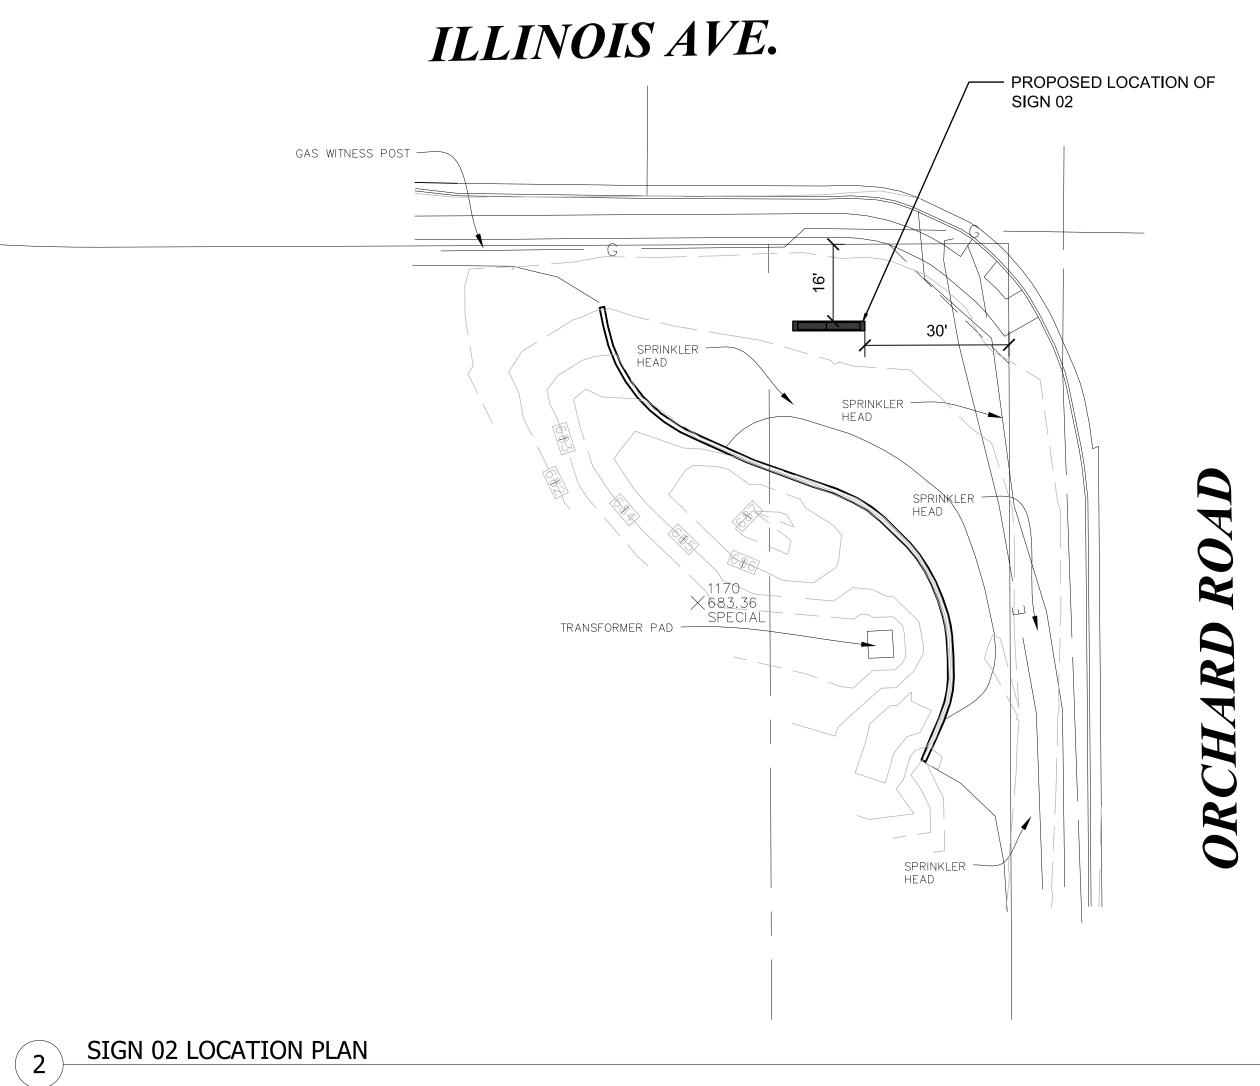

## **Ground Sign Location Plan**

1218 0680.21 NYD SITE REFERENCE MARK

GALENA BOULEVARD

SIGN 01 LOCATION PLAN
Scale: 1:20

101 W. Illinois Avenue

OFFICE:(630) 897-0516 FAX: (630) 897-2080

CALL J.U.L.I.E. 1-800-892-0123 to located underground utilities at least 48 Hours before start of construction.

The location and type of existing underground utilities shown on the plan may not be accurate. The Contractor is

Aurora, IL 60506

## Orchard Valley Golf Monument Signs

City of Aurora
Review

May 31, 2016

REVISION/RE-ISSUES

REV. COMMENT, DATE

Ground Sign
Location Plan

RAWN:

OF SHEETS