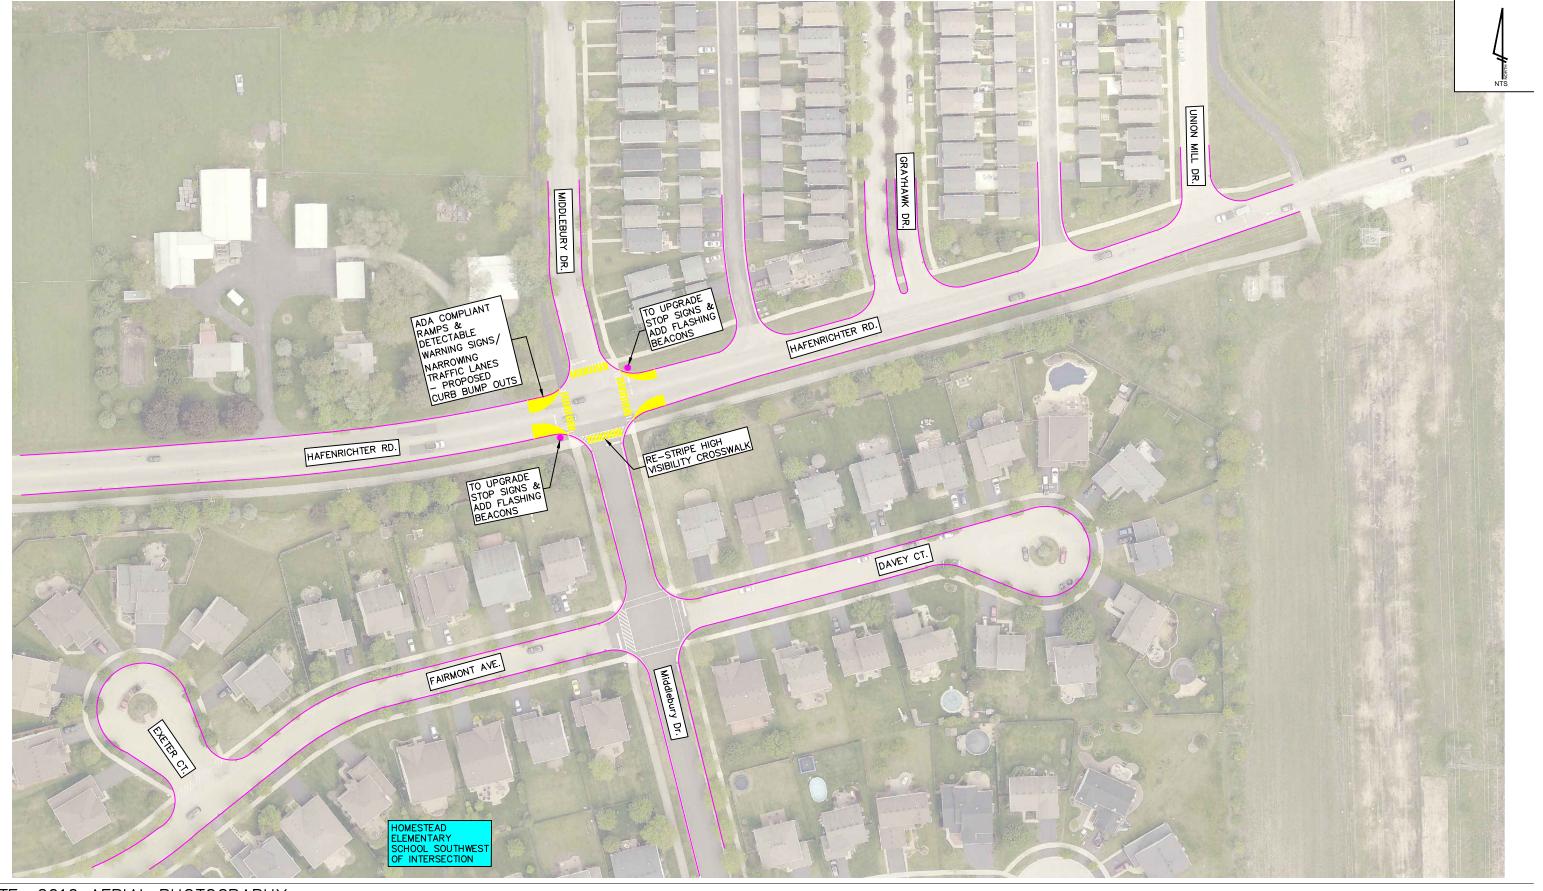

ESIGNED BY: RRA CHECKED BY: RRA SCALE: NTS
RAWN BY: AH APPROVED BY:RRA DATE: 9/2021

SHEET TITLE

SD 308

SAFE ROUTES TO SCHOOL

3

SD 308 - HAFENRICHTER RD @ MIDDLEBURY DR.

TOTAL SHEETS

OTE: 2016 AERIAL PHOTOGRAPHY

LLINOIS CITY OF LIGHTS

CITY OF AURORA ENGINEERING DIVISION 44 EAST DOWNER PLACE

DESIGNED BY: RRA CHECKED BY: RRA SCALE: NTS
DRAWN BY: AH APPROVED BY: RRA DATE: 9/202 |

REVISIONS:

SAFE ROUTES TO SCHOOL

4

SD 308 -OVERALL LOCATION MAP