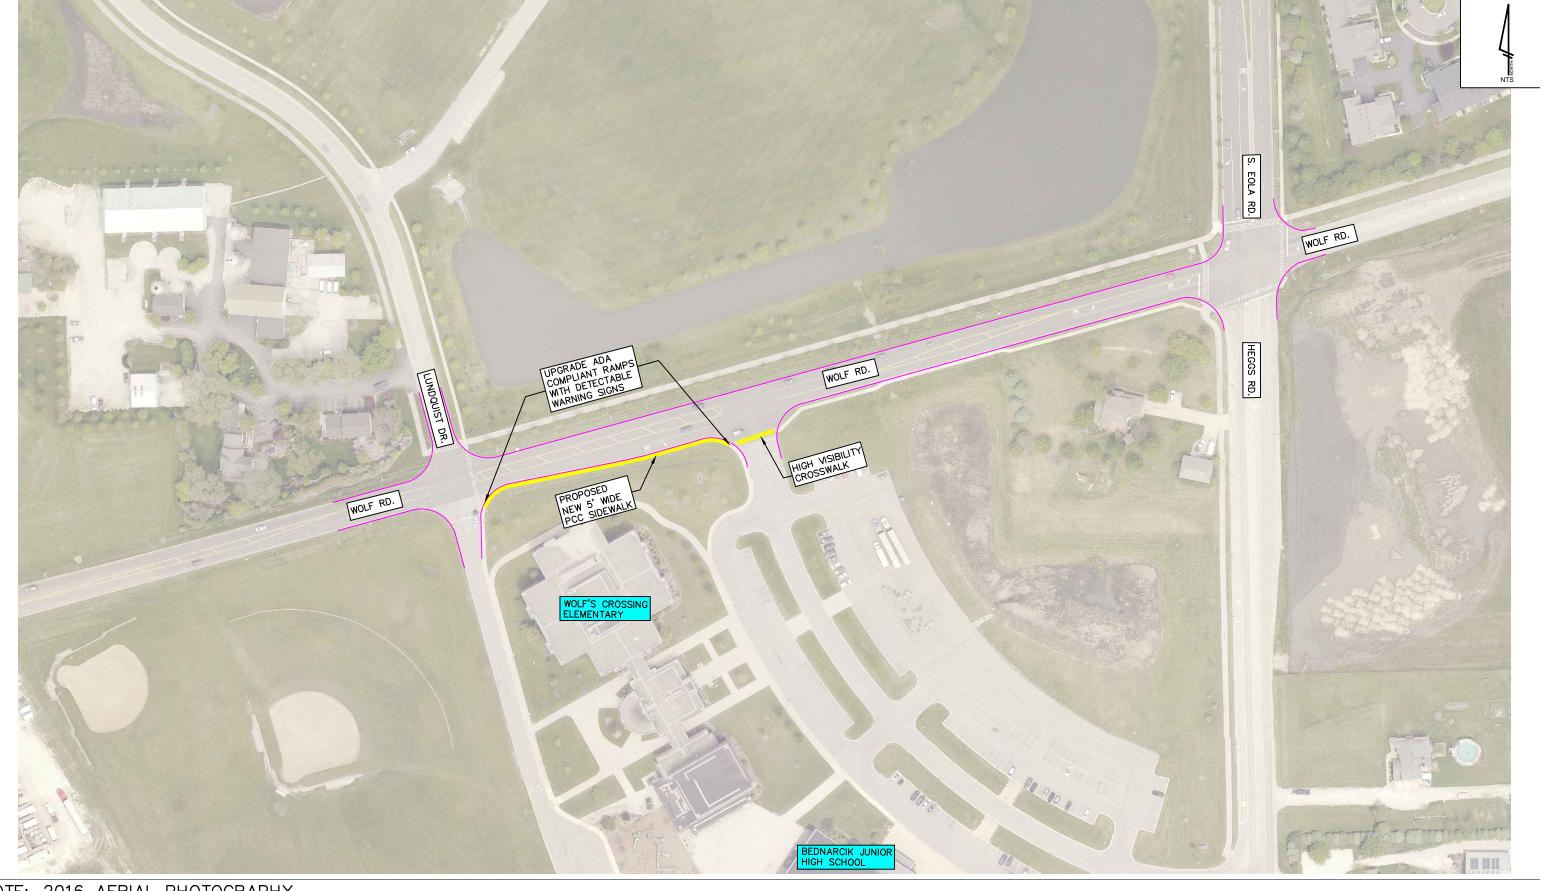

## PROJECT LOCATION MAP

OTE: 2016 AERIAL PHOTOGRAPHY

CITY OF LIGHTS

CITY OF AURORA **ENGINEERING DIVISION** 44 EAST DOWNER PLACE

DATE: 9/2021

REVISIONS:

SAFE ROUTES TO SCHOOL

SD 308 - WOLF'S CROSSING ROAD SIDEWALK INSTALL

OTE: 2016 AERIAL PHOTOGRAPHY

LLINOIS CITY OF LIGHTS CITY OF AURORA ENGINEERING DIVISION 44 EAST DOWNER PLACE

DESIGNED BY: RRA CHECKED BY: RRA SCALE: NTS

DRAWN BY: AH APPROVED BY: RRA DATE: 9/202 |

REVISIONS: