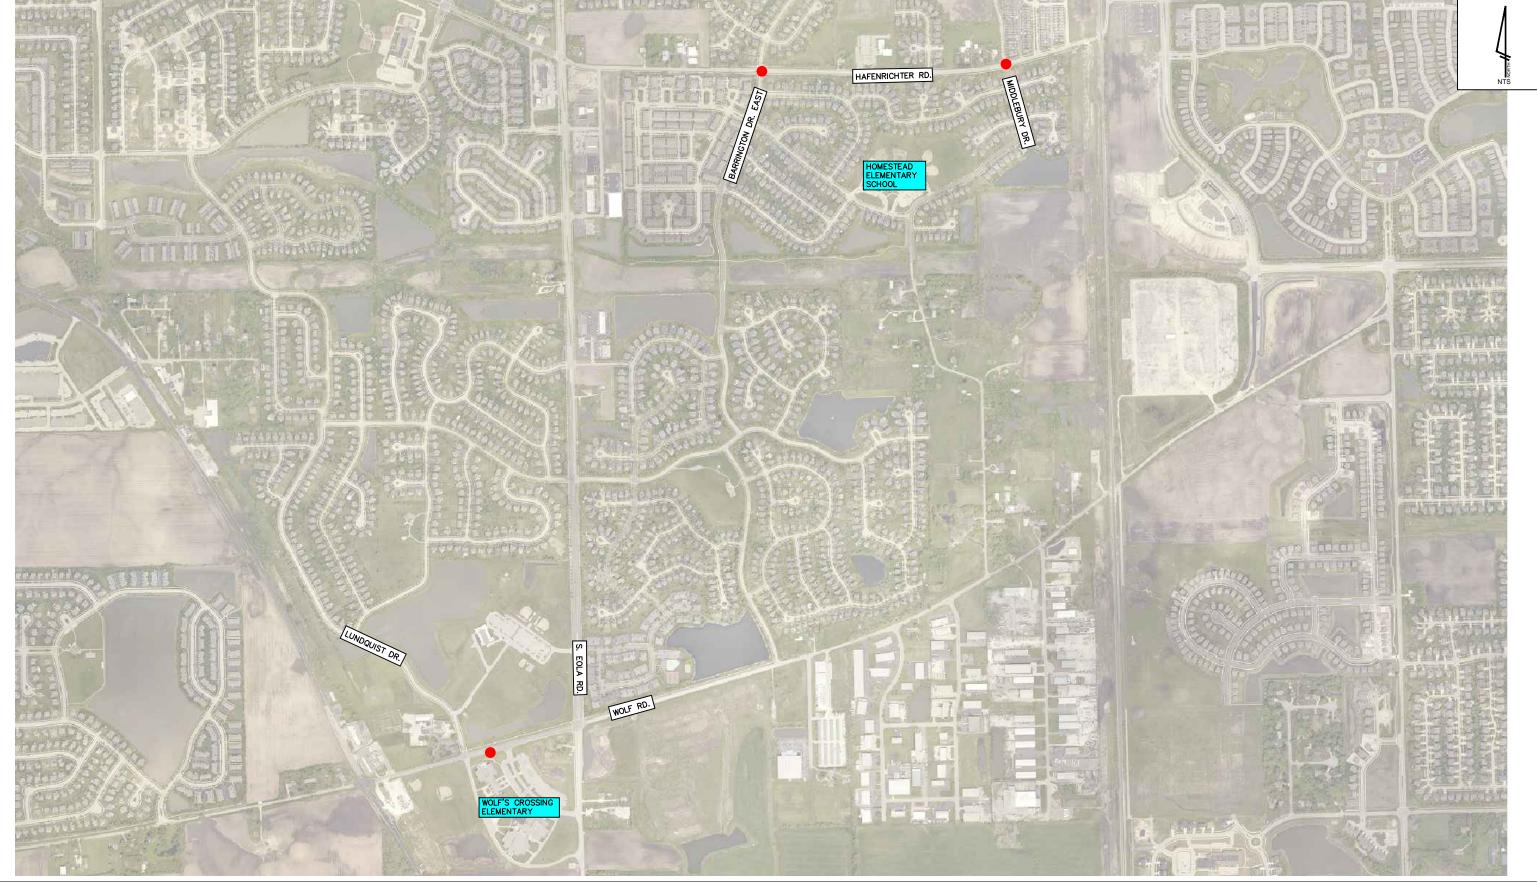

LLINOIS CITY OF LIGHTS

CITY OF AURORA ENGINEERING DIVISION 44 EAST DOWNER PLACE

DESIGNED BY: RRA CHECKED BY: RRA SCALE: NTS
DRAWN BY: AH APPROVED BY: RRA DATE: 9/202 |

REVISIONS:

SAFE ROUTES TO SCHOOL

4

SD 308 -OVERALL LOCATION MAP

TOTAL SHEETS 4