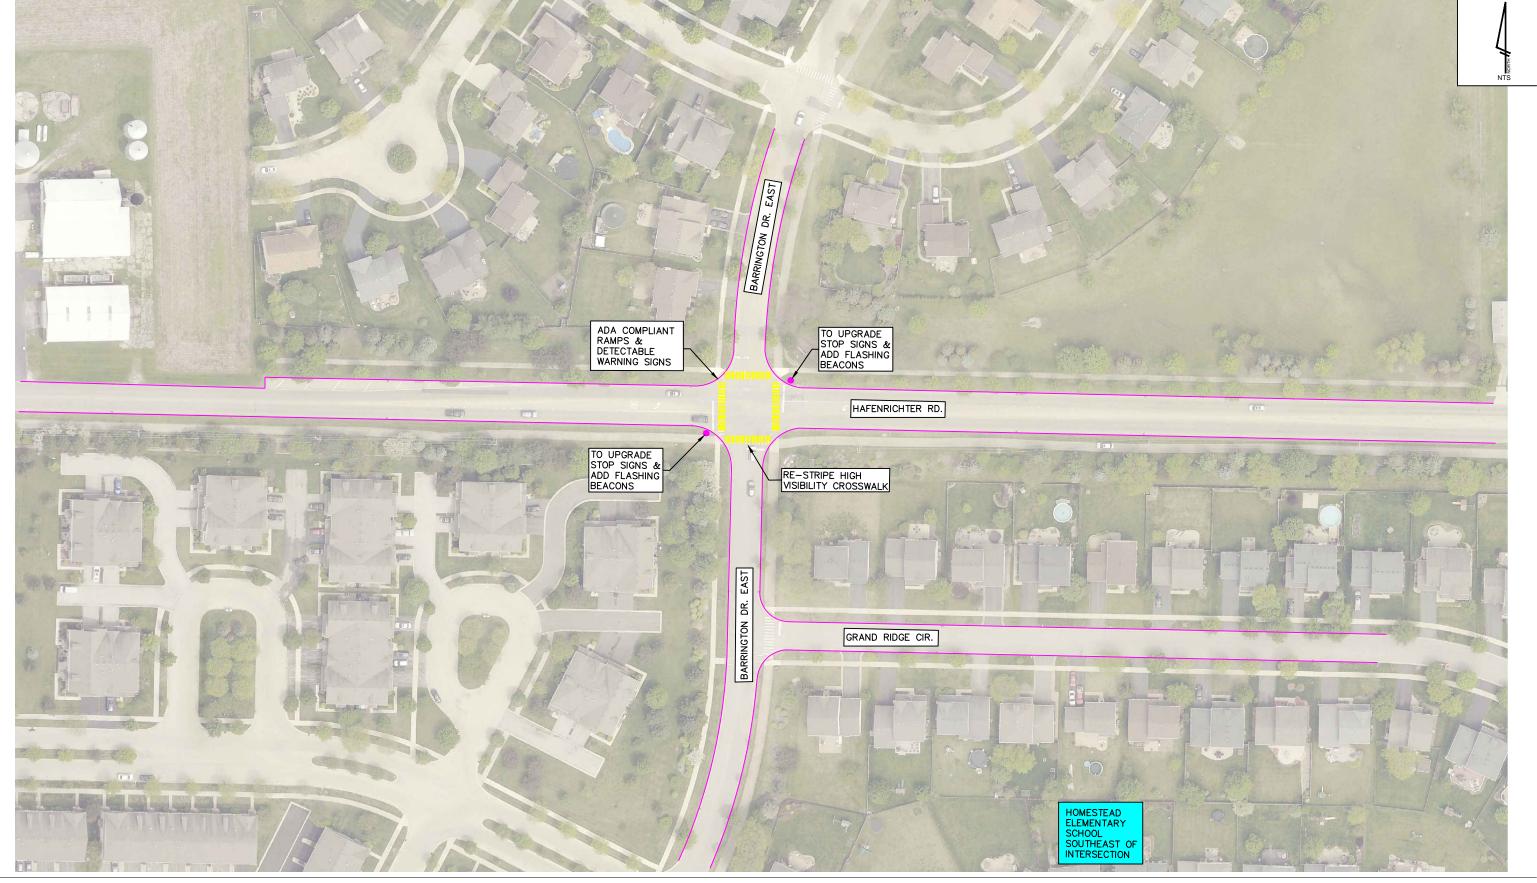

SAFE ROUTES TO SCHOOL

2

SD 308 - HAFENRICHTER RD @ BARRINGTON DR. E

TOTAL SHEETS 4

PROJECT

OTE: 2016 AERIAL PHOTOGRAPHY

LLINOIS CITY OF LIGHTS CITY OF AURORA ENGINEERING DIVISION 44 EAST DOWNER PLACE REVISIONS:

ESIGNED BY: RRA CHECKED BY: RRA SCALE: NTS
RAWN BY: AH APPROVED BY:RRA DATE: 9/2021

SHEET TITLE

SD 308

SAFE ROUTES TO SCHOOL

3

SD 308 - HAFENRICHTER RD @ MIDDLEBURY DR.

TOTAL SHEETS

OTE: 2016 AERIAL PHOTOGRAPHY