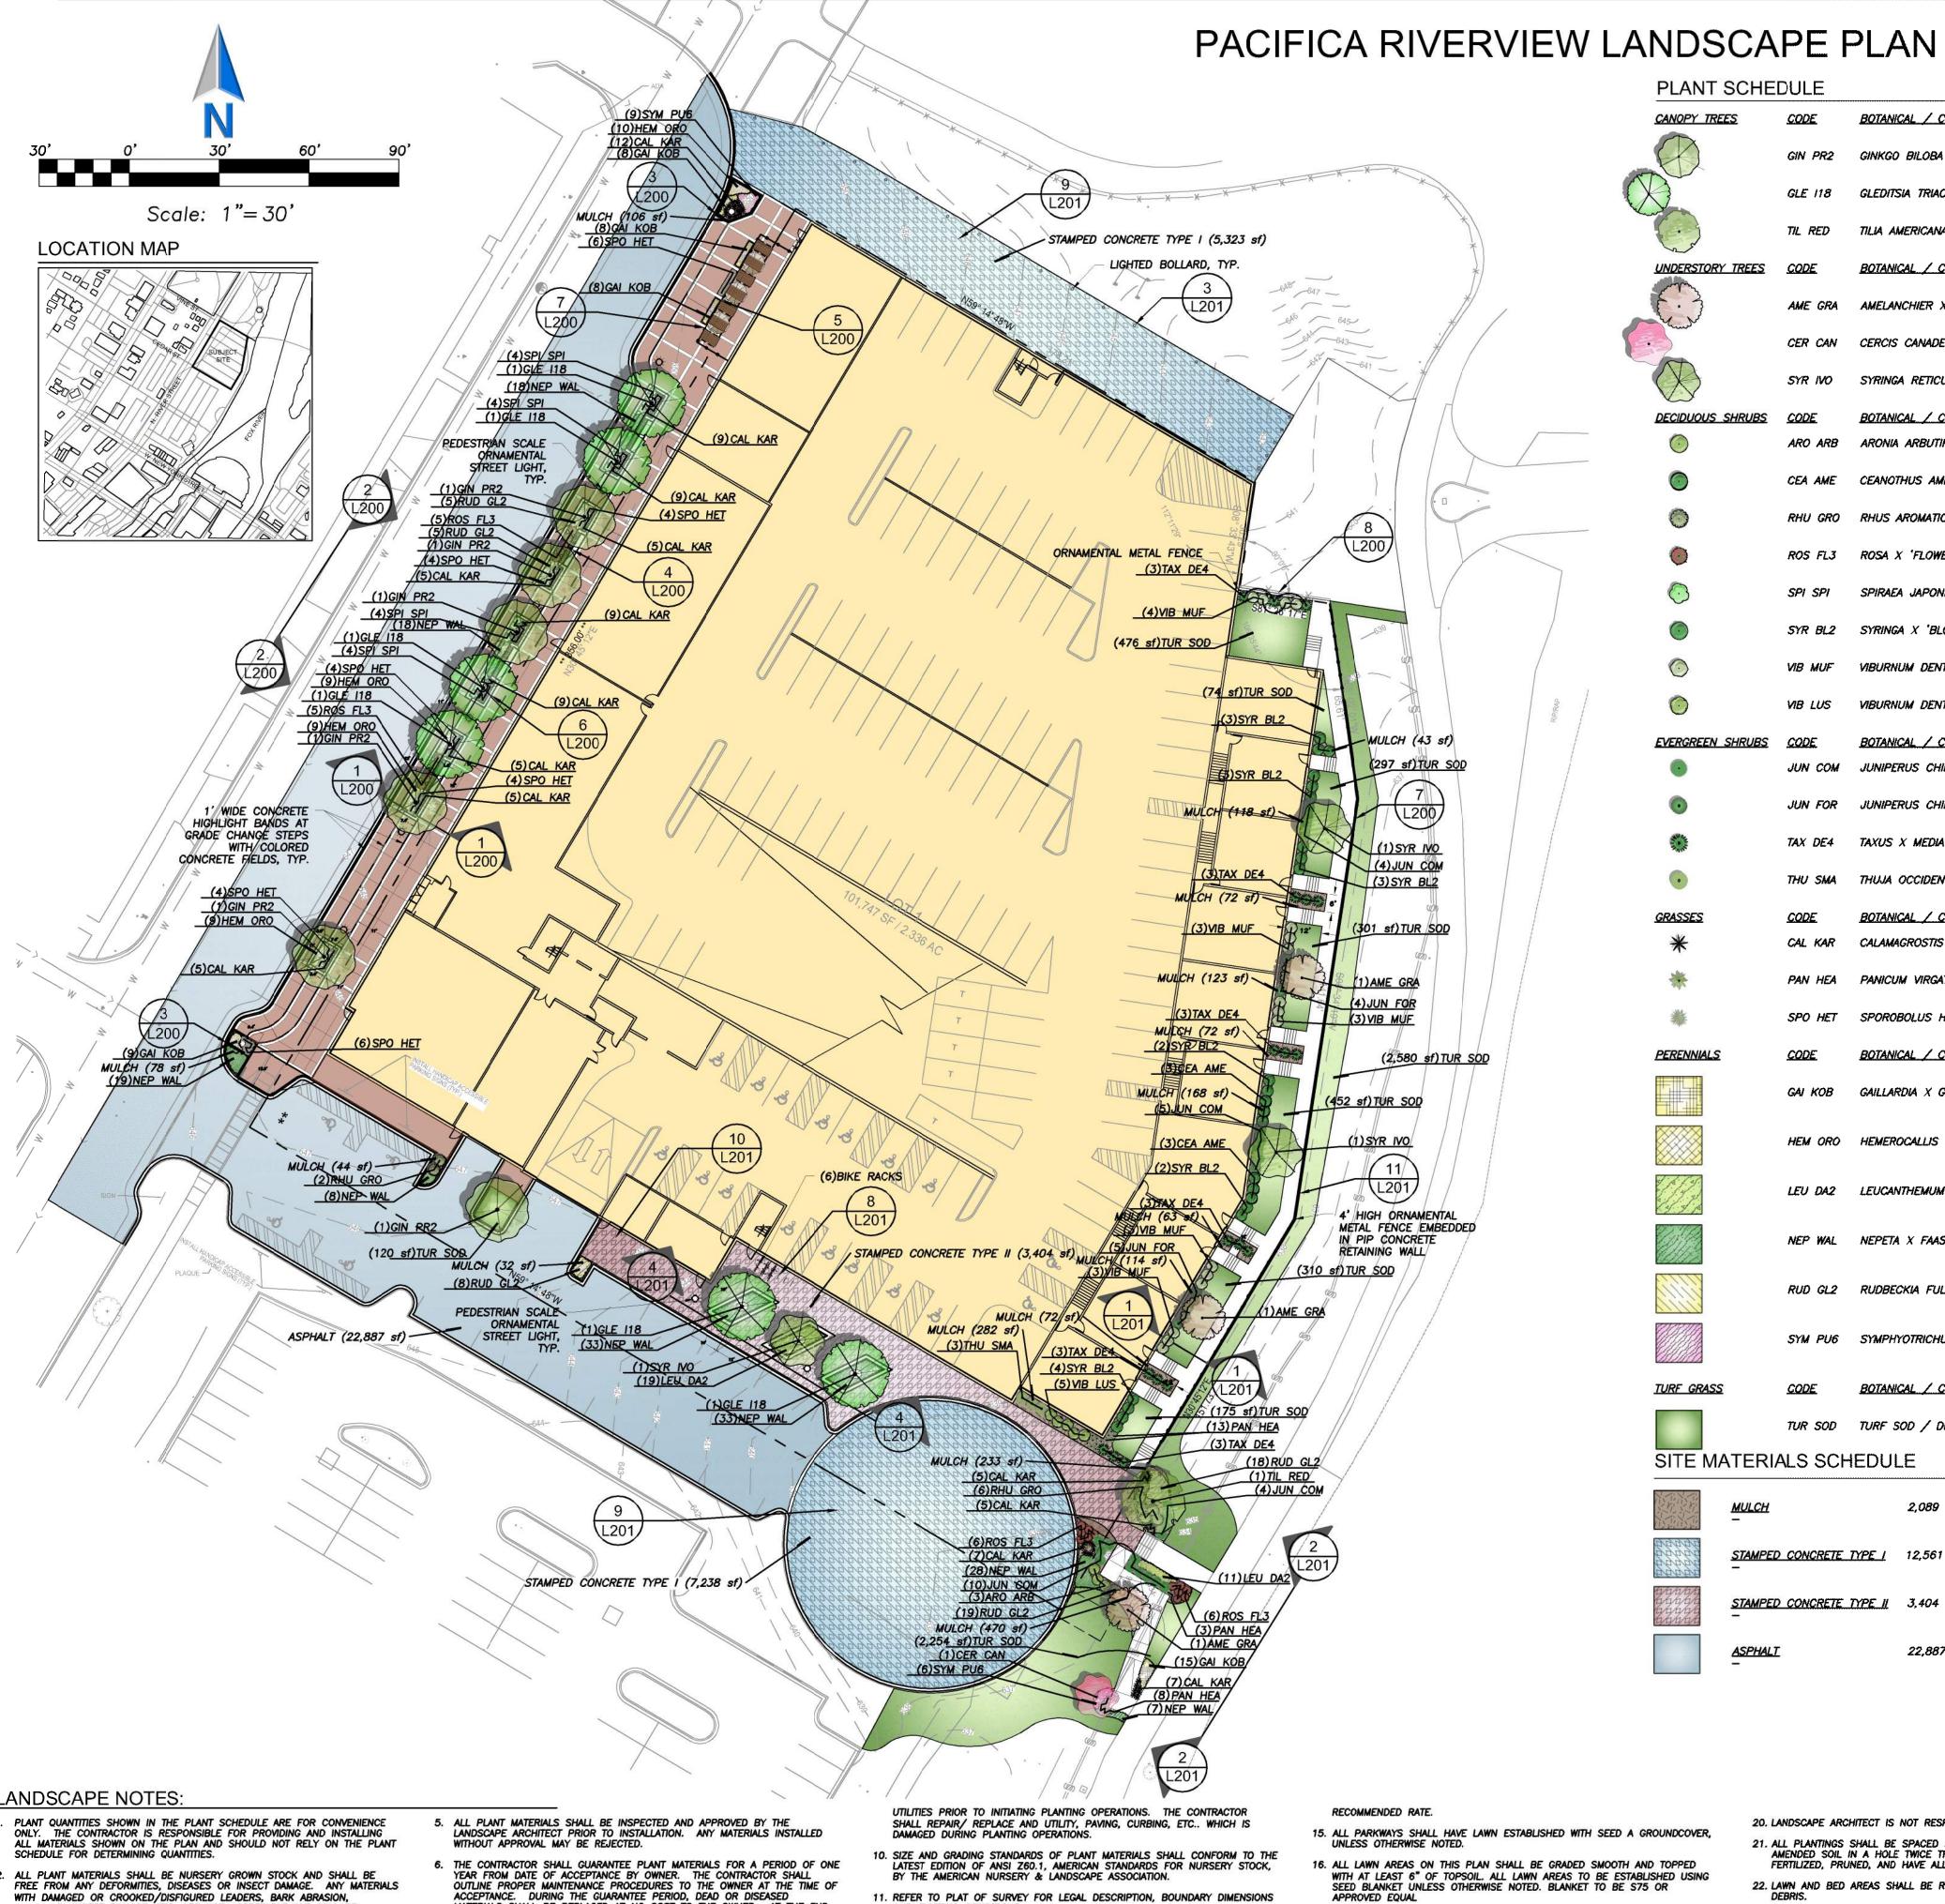

GINKGO BILOBA 'PRINCETON SENTRY' / PRINCETON SENTRY GINKGO B & B 2.5" CAL. GLEDITSIA TRIACANTHOS INERMIS 'SKYLINE' / THORNLESS SKYLINE HONEYLOCUST B & B 2.5" CAL. 6 B & B 2.5" CAL. 1 TILIA AMERICANA "REDMOND" / REDMOND AMERICAN LINDEN UNDERSTORY TREES BOTANICAL / COMMON NAME AME GRA AMELANCHIER X GRANDIFLORA 'AUTUMN BRILLIANCE' / AUTUMN BRILLIANCE APPLE SERVICEBERRY B & B 8' CLUMP 3 CER CAN CERCIS CANADENSIS / EASTERN REDBUD B & B 2.5" CAL. 1 SYR IVO SYRINGA RETICULATA 'IVORY SILK' / IVORY SILK JAPANESE TREE LILAC B & B 2.5" CAL. 3 DECIDUOUS SHRUBS BOTANICAL / COMMON NAME ARONIA ARBUTIFOLIA / RED CHOKEBERRY CEANOTHUS AMERICANUS / NEW JERSEY TEA B & B 30" HT. RHUS AROMATICA 'GRO-LOW' / GRO-LOW FRAGRANT SUMAC ROSA X 'FLOWER CARPET CORAL' / ROSE 24" SPREAD 22 SPIRAEA JAPONICA 'LITTLE PRINCESS' / LITTLE PRINCESS JAPANESE SPIREA SYRINGA X 'BLOOMERANG' / BLOOMERANG LILAC B & B 30" HT. VIBURNUM DENTATUM 'BLUE MUFFIN' / SOUTHERN ARROWWOOD B & B 30" HT. VIBURNUM DENTATUM 'CHICAGO LUSTER' / CHICAGO LUSTER ARROWWOOD B & B 36" HT. BOTANICAL / COMMON NAME **EVERGREEN SHRUBS** JUN COM JUNIPERUS CHINENSIS 'PFITZERIANA COMPACTA' / COMPACTA PFITZER JUNIPERUS CHINENSIS 'SEA GREEN' / SEA GREEN JUNIPER B & B 24" SPREAD 9 TAXUS X MEDIA / DENSE YEW THUJA OCCIDENTALIS 'SMARAGD' / EMERALD GREEN ARBORVITAE BOTANICAL / COMMON NAME CALAMAGROSTIS X ACUTIFLORA "KARL FOERSTER" / FEATHER REED GRASS PANICUM VIRGATUM 'HEAVY METAL' / HEAVY METAL SWITCH GRASS SPOROBOLUS HETEROLEPIS / PRAIRIE DROPSEED BOTANICAL / COMMON NAME CONT. GAI KOB GAILLARDIA X GRANDIFLORA 'KOBOLD' / BLANKETFLOWER HEM ORO HEMEROCALLIS X 'STELLA DE ORO' / STELLA DE ORO DAYLILY CONT. LEU DA2 LEUCANTHEMUM X SUPERBUM 'DAISY MAY' / SHASTA DAISY CONT. NEP WAL NEPETA X FAASSENII 'WALKERS LOW' / WALKERS LOW CATMINT CONT. RUD GL2 RUDBECKIA FULGIDA 'GLODSTRUM' / BLACK-EYED SUSAN SYM PU6 SYMPHYOTRICHUM NOVAE-ANGLIAE 'PURPLE DOME' / NEW ENGLAND ASTER CONT. BOTANICAL / COMMON NAME TURF SOD / DROUGHT TOLERANT FESCUE BLEND 7.039 SF SITE MATERIALS SCHEDULE Data For Landscape Material To Be Installed

2,089 SF STAMPED CONCRETE TYPE I 12,561 SF STAMPED CONCRETE TYPE II 3,404 SF

PLANT SCHEDULE

BOTANICAL / COMMON NAME

CANOPY TREES

20. LANDSCAPE ARCHITECT IS NOT RESPONSIBLE FOR UNSEEN SITE CONDITIONS. 21. ALL PLANTINGS SHALL BE SPACED EQUAL DISTANT, BACK FILLED WITH AMENDED SOIL IN A HOLE TWICE THE ROOTBALL DIAMETER, WATERED, FERTILIZED, PRUNED, AND HAVE ALL TAGS AND ROPES REMOVED.

22,887 SF

22. LAWN AND BED AREAS SHALL BE ROTOTILLED, RAKED OF CLUMPS AND DEBRIS.

23. REMOVE ALL DEAD AND DISEASED PLANT MATERIAL FROM SITE AND DISPOSE OF PROPERLY.

24. PLANTS TO BE PLANTED SO THAT ROOT FLARE IS AT THE GRADE OF THE AREA WHERE PLANTED. NO PRUNING TO BE DONE AT THE TIME OF INSTALLATION EXCEPT TO REMOVE DEAD OR BROKEN LIMBS.

## LANDSCAPE NOTES:

- WITH DAMAGED OR CROOKED/DISFIGURED LEADERS, BARK ABRASION, SUNSCALD, INSECT DAMAGE, ETC. ARE NOT ACCEPTABLE AND WILL BE REJECTED. TREES WITH MULTIPLE LEADERS WILL BE REJECTED UNLESS CALLED OUT IN THE PLANT SCHEDULE AS MULTI-STEM. NO PRUNING TO BE DONE AT THE TIME OF INSTALLATION EXCEPT FOR DEAD OR BROKEN LIMBS.
- ALL LANDSCAPE IMPROVEMENTS SHALL MEET MUNICIPALITY REQUIREMENTS AND GUIDELINES, WHICH SHALL BE VERIFIED BY MUNICIPAL AUTHORITIES.
- 4. ALL PLANTING OPERATIONS SHALL BE COMPLETED IN ACCORDANCE WITH STANDARD HORTICULTURAL PRACTICES. THIS MAY INCLUDE, BUT NOT BE LIMITED TO, PROPER PLANTING BED AND TREE PIT PREPARATION, PLANTING MIX, PRUNING, STAKING AND GUYING, WRAPPING, SPRAYING, FERTILIZATION, PLANTING AND ADEQUATE MAINTENANCE OF MATERIALS DURING CONSTRUCTION ACTIVITIES.
- 6. THE CONTRACTOR SHALL GUARANTEE PLANT MATERIALS FOR A PERIOD OF ONE YEAR FROM DATE OF ACCEPTANCE BY OWNER. THE CONTRACTOR SHALL OUTLINE PROPER MAINTENANCE PROCEDURES TO THE OWNER AT THE TIME OF ACCEPTANCE. DURING THE GUARANTEE PERIOD, DEAD OR DISEASED MATERIALS SHALL BE REPLACED AT NO COST TO THE OWNER. AT THE END OF THE GUARANTEE PERIOD THE CONTRACTOR SHALL OBTAIN FINAL ACCEPTANCE FROM THE OWNER. ACCEPTANCE FROM THE OWNER.
- ANY EXISTING TREES TO BE RETAINED SHALL BE PROTECTED FROM SOIL COMPACTION AND OTHER DAMAGES THAT MAY OCCUR DURING CONSTRUCTION ACTIVITIES BY ERECTING FENCING AROUND SUCH MATERIALS AT A DISTANCE OF 8.5' FROM THE TRUNK.
- 8. ALL GRASS, CLUMPS, OTHER VEGETATION, DEBRIS, STONES, ETC.. SHALL BE RAKED OR OTHERWISE REMOVED FROM PLANTING AND LAWN AREAS PRIOR TO INITIATION OF INSTALLATION PROCEDURES.
- 9. THE CONTRACTOR SHALL VERIFY THE LOCATIONS OF ALL UNDERGROUND
- 12. ALL PLANT MATERIAL ON THIS PLANTING PLAN REPRESENTS THE INTENTION AND INTENSITY OF THE PROPOSED LANDSCAPE MATERIAL. THE EXACT SPECIES AND LOCATIONS MAY VARY IN THE FIELD DO TO MODIFICATIONS IN THE SITE MPROVEMENTS AND THE AVAILABILITY OF PLANT MATERIAL AT THE TIME OF INSTALLATION. ANY SUCH CHANGES MUST FIRST BE APPROVED BY THE CITY IN
- 13. ALL PLANT MATERIAL SHALL BE PLANTED WITH A MINIMUM OF SIX INCHES OF ORGANIC SOIL AND MULCHED WITH A SHREDDED BARK MATERIAL TO A
- 14. ALL BEDS SHALL BE EDGED, HAVE WEED PREEMERGENTS APPLIED AT THE
- 15. ALL PARKWAYS SHALL HAVE LAWN ESTABLISHED WITH SEED A GROUNDCOVER,
- 16. ALL LAWN AREAS ON THIS PLAN SHALL BE GRADED SMOOTH AND TOPPED WITH AT LEAST 6" OF TOPSOIL. ALL LAWN AREAS TO BE ESTABLISHED USING SEED BLANKET UNLESS OTHERWISE NOTED. BLANKET TO BE \$75 OR
- 17. THIS LANDSCAPE PLAN ASSUMES THE SITE WILL BE PREPARED WITH TOP SOIL SUITABLE FOR THE ESTABLISHMENT OF THE LANDSCAPE MATERIAL PRESENTED ON THIS PLAN. IF ADDITIONAL TOP SOIL IS REQUIRED IT IS UP TO THE LANDSCAPE CONTRACTOR ON THE PROJECT TO PROVIDE, SPREAD AND PREPARE THE SITE AS NEEDED FOR THE IMPLEMENTATION OF THIS LANDSCAPE
- 18. CONTRACTORS MUST VERIFY ALL QUANTITIES AND OBTAIN ALL PROPER PERMITS AND LICENSES FROM THE PROPER AUTHORITIES.
- 19. ALL MATERIAL MUST MEET INDUSTRY STANDARDS AND THE LANDSCAPE ARCHITECT HAS THE RIGHT TO REFUSE ANY POOR MATERIAL OR