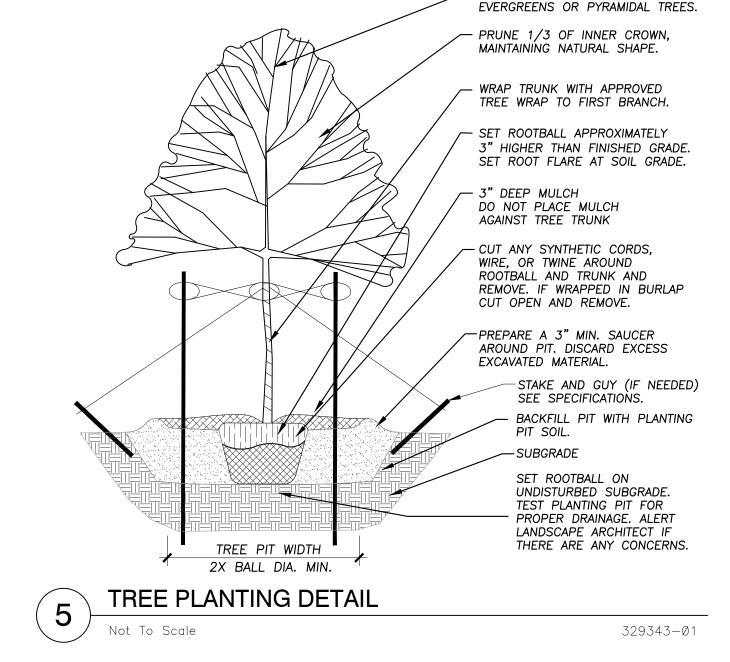

## LANDSCAPE NOTES:

- WITH DAMAGED OR CROOKED/DISFIGURED LEADERS, BARK ABRASION, SUNSCALD, INSECT DAMAGE, ETC. ARE NOT ACCEPTABLE AND WILL BE REJECTED. TREES WITH MULTIPLE LEADERS WILL BE REJECTED UNLESS CALLED OUT IN THE PLANT SCHEDULE AS MULTI-STEM. NO PRUNING TO BE DONE AT THE TIME OF INSTALLATION EXCEPT FOR DEAD OR BROKEN LIMBS.
- ALL LANDSCAPE IMPROVEMENTS SHALL MEET MUNICIPALITY REQUIREMENTS AND GUIDELINES, WHICH SHALL BE VERIFIED BY MUNICIPAL AUTHORITIES.
- 4. ALL PLANTING OPERATIONS SHALL BE COMPLETED IN ACCORDANCE WITH STANDARD HORTICULTURAL PRACTICES. THIS MAY INCLUDE, BUT NOT BE LIMITED TO, PROPER PLANTING BED AND TREE PIT PREPARATION, PLANTING MIX, PRUNING, STAKING AND GUYING, WRAPPING, SPRAYING, FERTILIZATION, PLANTING AND ADEQUATE MAINTENANCE OF MATERIALS DURING CONSTRUCTION ACTIVITIES.
- 6. THE CONTRACTOR SHALL GUARANTEE PLANT MATERIALS FOR A PERIOD OF ONE YEAR FROM DATE OF ACCEPTANCE BY OWNER. THE CONTRACTOR SHALL OUTLINE PROPER MAINTENANCE PROCEDURES TO THE OWNER AT THE TIME OF ACCEPTANCE. DURING THE GUARANTEE PERIOD, DEAD OR DISEASED MATERIALS SHALL BE REPLACED AT NO COST TO THE OWNER. AT THE END OF THE GUARANTEE PERIOD THE CONTRACTOR SHALL OBTAIN FINAL ACCEPTANCE FROM THE OWNER. ACCEPTANCE FROM THE OWNER.
- ANY EXISTING TREES TO BE RETAINED SHALL BE PROTECTED FROM SOIL COMPACTION AND OTHER DAMAGES THAT MAY OCCUR DURING CONSTRUCTION ACTIVITIES BY ERECTING FENCING AROUND SUCH MATERIALS AT A DISTANCE OF 8.5' FROM THE TRUNK.
- 8. ALL GRASS, CLUMPS, OTHER VEGETATION, DEBRIS, STONES, ETC.. SHALL BE RAKED OR OTHERWISE REMOVED FROM PLANTING AND LAWN AREAS PRIOR TO INITIATION OF INSTALLATION PROCEDURES.
- 9. THE CONTRACTOR SHALL VERIFY THE LOCATIONS OF ALL UNDERGROUND
- 12. ALL PLANT MATERIAL ON THIS PLANTING PLAN REPRESENTS THE INTENTION AND INTENSITY OF THE PROPOSED LANDSCAPE MATERIAL. THE EXACT SPECIES AND LOCATIONS MAY VARY IN THE FIELD DO TO MODIFICATIONS IN THE SITE MPROVEMENTS AND THE AVAILABILITY OF PLANT MATERIAL AT THE TIME OF INSTALLATION. ANY SUCH CHANGES MUST FIRST BE APPROVED BY THE CITY IN
- 13. ALL PLANT MATERIAL SHALL BE PLANTED WITH A MINIMUM OF SIX INCHES OF ORGANIC SOIL AND MULCHED WITH A SHREDDED BARK MATERIAL TO A
- 14. ALL BEDS SHALL BE EDGED, HAVE WEED PREEMERGENTS APPLIED AT THE
- 15. ALL PARKWAYS SHALL HAVE LAWN ESTABLISHED WITH SEED A GROUNDCOVER,
- 16. ALL LAWN AREAS ON THIS PLAN SHALL BE GRADED SMOOTH AND TOPPED WITH AT LEAST 6" OF TOPSOIL. ALL LAWN AREAS TO BE ESTABLISHED USING SEED BLANKET UNLESS OTHERWISE NOTED. BLANKET TO BE \$75 OR
- 17. THIS LANDSCAPE PLAN ASSUMES THE SITE WILL BE PREPARED WITH TOP SOIL SUITABLE FOR THE ESTABLISHMENT OF THE LANDSCAPE MATERIAL PRESENTED ON THIS PLAN. IF ADDITIONAL TOP SOIL IS REQUIRED IT IS UP TO THE LANDSCAPE CONTRACTOR ON THE PROJECT TO PROVIDE, SPREAD AND PREPARE THE SITE AS NEEDED FOR THE IMPLEMENTATION OF THIS LANDSCAPE
- 18. CONTRACTORS MUST VERIFY ALL QUANTITIES AND OBTAIN ALL PROPER PERMITS AND LICENSES FROM THE PROPER AUTHORITIES.
- 19. ALL MATERIAL MUST MEET INDUSTRY STANDARDS AND THE LANDSCAPE ARCHITECT HAS THE RIGHT TO REFUSE ANY POOR MATERIAL OR