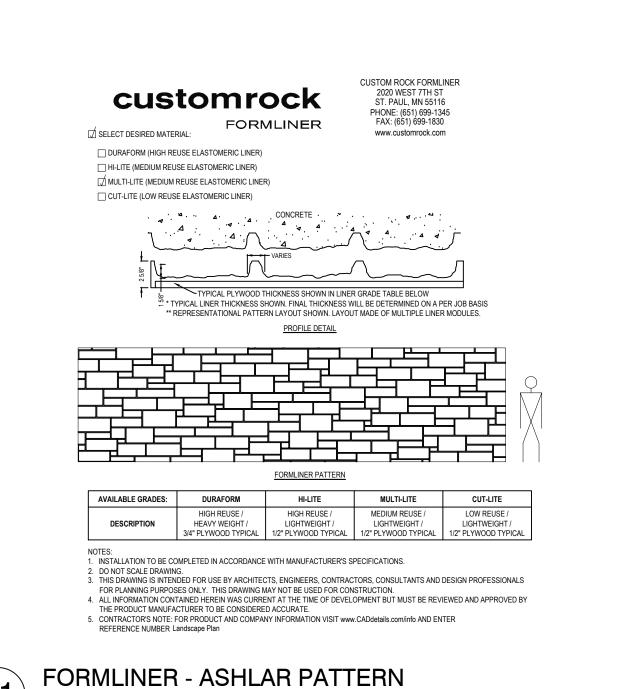

LS** 

L200







Date: 10/3/2018

www.landscapeforms.com Ph: 800.521.2546

Stop<sup>TM</sup> Bollard, with LED light, Embedded



ERIKSSON

ENGINEERING

ASSOCIATES, LTD.

LANDSCAPE ARCHITECTS 145 COMMERCE DRIVE, SUITE A GRAYSLAKE, ILLINOIS 60030

PHONE (847) 223-4804

<sub>FAX</sub> (847) 223-4864

EMAIL INFO@EEA-LTD.COM

PROFESSIONAL DESIGN FIRM LICENSE NO. 184-003220

Expires: 04/30/2023



© ERIKSSON ENGINEERING ASSOCIATES, LTD., 2023 Approved By: Date: SSG XXX 03/27/202

LANDSCAPE **DETAILS** 

Sheet Title:

03 30-02

L201



129313.01-16

SOUTH PLANTER ELEVATION DETAIL

RING BIKE RACK - EMBEDDED

WALKWAY SLOPING DOWN

TOWARD THE RIVERWALK



0102-06

SEAT WALL HEIGHT (16")

PLANTER. PLANTER LEVEL

BACK TO UPHILL SIDE OF

ON DOWNHILL SIDE OF

PLANTER. SEE CIVIL

PLANS FOR GRADES.