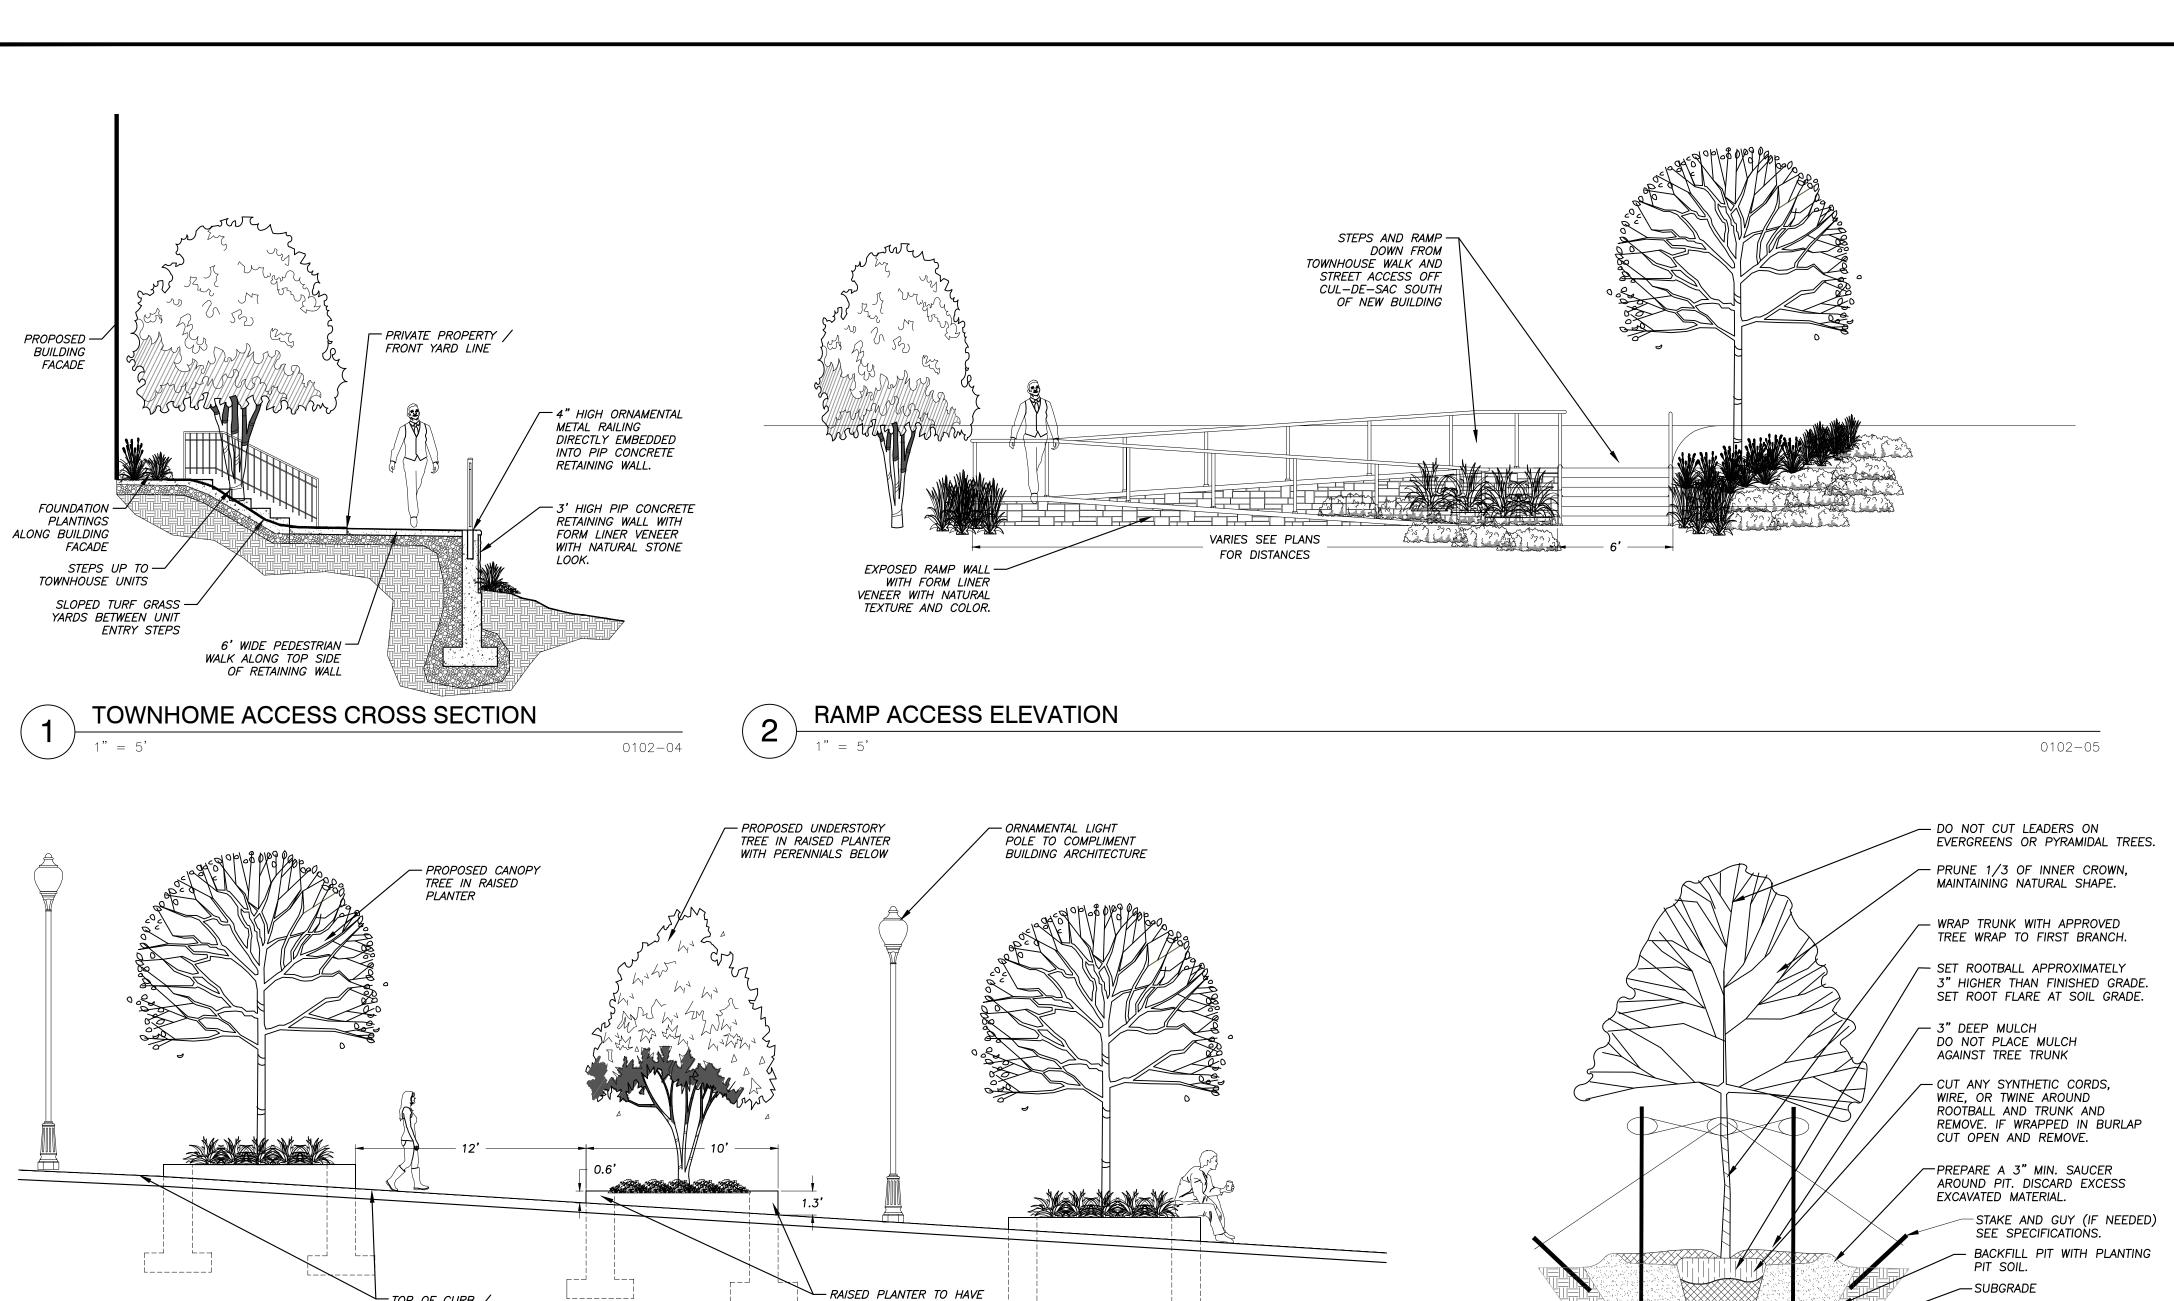

## LANDSCAPE NOTES:

- WITH DAMAGED OR CROOKED/DISFIGURED LEADERS, BARK ABRASION, SUNSCALD, INSECT DAMAGE, ETC. ARE NOT ACCEPTABLE AND WILL BE REJECTED. TREES WITH MULTIPLE LEADERS WILL BE REJECTED UNLESS CALLED OUT IN THE PLANT SCHEDULE AS MULTI-STEM. NO PRUNING TO BE DONE AT THE TIME OF INSTALLATION EXCEPT FOR DEAD OR BROKEN LIMBS.
- ALL LANDSCAPE IMPROVEMENTS SHALL MEET MUNICIPALITY REQUIREMENTS AND GUIDELINES, WHICH SHALL BE VERIFIED BY MUNICIPAL AUTHORITIES.
- 4. ALL PLANTING OPERATIONS SHALL BE COMPLETED IN ACCORDANCE WITH STANDARD HORTICULTURAL PRACTICES. THIS MAY INCLUDE, BUT NOT BE LIMITED TO, PROPER PLANTING BED AND TREE PIT PREPARATION, PLANTING MIX, PRUNING, STAKING AND GUYING, WRAPPING, SPRAYING, FERTILIZATION, PLANTING AND ADEQUATE MAINTENANCE OF MATERIALS DURING CONSTRUCTION ACTIVITIES.
- 6. THE CONTRACTOR SHALL GUARANTEE PLANT MATERIALS FOR A PERIOD OF ONE YEAR FROM DATE OF ACCEPTANCE BY OWNER. THE CONTRACTOR SHALL OUTLINE PROPER MAINTENANCE PROCEDURES TO THE OWNER AT THE TIME OF ACCEPTANCE. DURING THE GUARANTEE PERIOD, DEAD OR DISEASED MATERIALS SHALL BE REPLACED AT NO COST TO THE OWNER. AT THE END OF THE GUARANTEE PERIOD THE CONTRACTOR SHALL OBTAIN FINAL ACCEPTANCE FROM THE OWNER. ACCEPTANCE FROM THE OWNER.
- ANY EXISTING TREES TO BE RETAINED SHALL BE PROTECTED FROM SOIL COMPACTION AND OTHER DAMAGES THAT MAY OCCUR DURING CONSTRUCTION ACTIVITIES BY ERECTING FENCING AROUND SUCH MATERIALS AT A DISTANCE OF 8.5' FROM THE TRUNK.
- 8. ALL GRASS, CLUMPS, OTHER VEGETATION, DEBRIS, STONES, ETC.. SHALL BE RAKED OR OTHERWISE REMOVED FROM PLANTING AND LAWN AREAS PRIOR TO INITIATION OF INSTALLATION PROCEDURES.
- 9. THE CONTRACTOR SHALL VERIFY THE LOCATIONS OF ALL UNDERGROUND
- 12. ALL PLANT MATERIAL ON THIS PLANTING PLAN REPRESENTS THE INTENTION AND INTENSITY OF THE PROPOSED LANDSCAPE MATERIAL. THE EXACT SPECIES AND LOCATIONS MAY VARY IN THE FIELD DO TO MODIFICATIONS IN THE SITE MPROVEMENTS AND THE AVAILABILITY OF PLANT MATERIAL AT THE TIME OF INSTALLATION. ANY SUCH CHANGES MUST FIRST BE APPROVED BY THE CITY IN
- 13. ALL PLANT MATERIAL SHALL BE PLANTED WITH A MINIMUM OF SIX INCHES OF ORGANIC SOIL AND MULCHED WITH A SHREDDED BARK MATERIAL TO A
- 14. ALL BEDS SHALL BE EDGED, HAVE WEED PREEMERGENTS APPLIED AT THE
- 15. ALL PARKWAYS SHALL HAVE LAWN ESTABLISHED WITH SEED A GROUNDCOVER,
- 16. ALL LAWN AREAS ON THIS PLAN SHALL BE GRADED SMOOTH AND TOPPED WITH AT LEAST 6" OF TOPSOIL. ALL LAWN AREAS TO BE ESTABLISHED USING SEED BLANKET UNLESS OTHERWISE NOTED. BLANKET TO BE \$75 OR
- 17. THIS LANDSCAPE PLAN ASSUMES THE SITE WILL BE PREPARED WITH TOP SOIL SUITABLE FOR THE ESTABLISHMENT OF THE LANDSCAPE MATERIAL PRESENTED ON THIS PLAN. IF ADDITIONAL TOP SOIL IS REQUIRED IT IS UP TO THE LANDSCAPE CONTRACTOR ON THE PROJECT TO PROVIDE, SPREAD AND PREPARE THE SITE AS NEEDED FOR THE IMPLEMENTATION OF THIS LANDSCAPE
- 18. CONTRACTORS MUST VERIFY ALL QUANTITIES AND OBTAIN ALL PROPER PERMITS AND LICENSES FROM THE PROPER AUTHORITIES.
- 19. ALL MATERIAL MUST MEET INDUSTRY STANDARDS AND THE LANDSCAPE ARCHITECT HAS THE RIGHT TO REFUSE ANY POOR MATERIAL OR