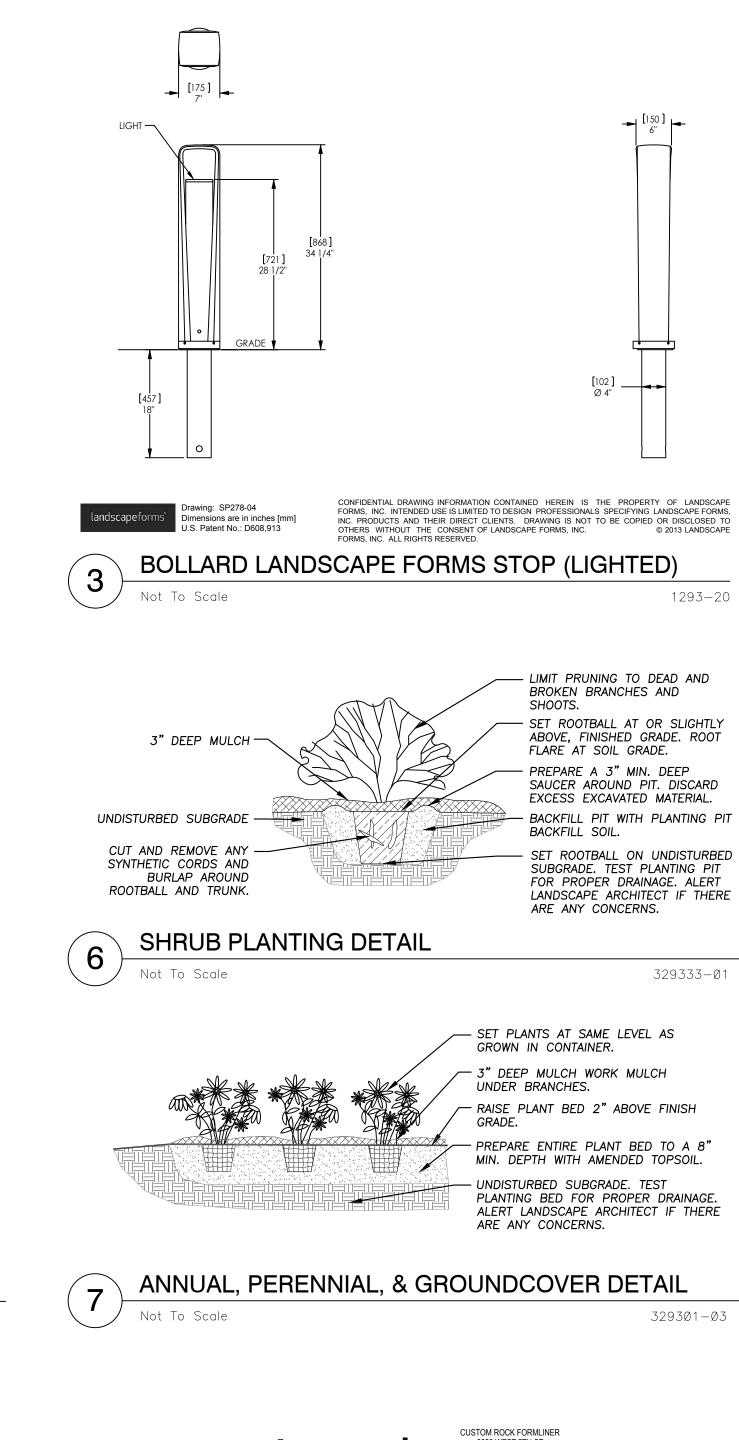

## LANDSCAPE NOTES:

- WITH DAMAGED OR CROOKED/DISFIGURED LEADERS, BARK ABRASION, SUNSCALD, INSECT DAMAGE, ETC. ARE NOT ACCEPTABLE AND WILL BE REJECTED. TREES WITH MULTIPLE LEADERS WILL BE REJECTED UNLESS CALLED OUT IN THE PLANT SCHEDULE AS MULTI-STEM. NO PRUNING TO BE DONE AT THE TIME OF INSTALLATION EXCEPT FOR DEAD OR BROKEN LIMBS.
- ALL LANDSCAPE IMPROVEMENTS SHALL MEET MUNICIPALITY REQUIREMENTS AND GUIDELINES, WHICH SHALL BE VERIFIED BY MUNICIPAL AUTHORITIES.
- 4. ALL PLANTING OPERATIONS SHALL BE COMPLETED IN ACCORDANCE WITH STANDARD HORTICULTURAL PRACTICES. THIS MAY INCLUDE, BUT NOT BE LIMITED TO, PROPER PLANTING BED AND TREE PIT PREPARATION, PLANTING MIX, PRUNING, STAKING AND GUYING, WRAPPING, SPRAYING, FERTILIZATION, PLANTING AND ADEQUATE MAINTENANCE OF MATERIALS DURING CONSTRUCTION ACTIVITIES.
- 6. THE CONTRACTOR SHALL GUARANTEE PLANT MATERIALS FOR A PERIOD OF ONE YEAR FROM DATE OF ACCEPTANCE BY OWNER. THE CONTRACTOR SHALL OUTLINE PROPER MAINTENANCE PROCEDURES TO THE OWNER AT THE TIME OF ACCEPTANCE. DURING THE GUARANTEE PERIOD, DEAD OR DISEASED MATERIALS SHALL BE REPLACED AT NO COST TO THE OWNER. AT THE END OF THE GUARANTEE PERIOD THE CONTRACTOR SHALL OBTAIN FINAL ACCEPTANCE FROM THE OWNER. ACCEPTANCE FROM THE OWNER.
- ANY EXISTING TREES TO BE RETAINED SHALL BE PROTECTED FROM SOIL COMPACTION AND OTHER DAMAGES THAT MAY OCCUR DURING CONSTRUCTION ACTIVITIES BY ERECTING FENCING AROUND SUCH MATERIALS AT A DISTANCE OF 8.5' FROM THE TRUNK.
- 8. ALL GRASS, CLUMPS, OTHER VEGETATION, DEBRIS, STONES, ETC.. SHALL BE RAKED OR OTHERWISE REMOVED FROM PLANTING AND LAWN AREAS PRIOR TO INITIATION OF INSTALLATION PROCEDURES.
- 9. THE CONTRACTOR SHALL VERIFY THE LOCATIONS OF ALL UNDERGROUND
- 12. ALL PLANT MATERIAL ON THIS PLANTING PLAN REPRESENTS THE INTENTION AND INTENSITY OF THE PROPOSED LANDSCAPE MATERIAL. THE EXACT SPECIES AND LOCATIONS MAY VARY IN THE FIELD DO TO MODIFICATIONS IN THE SITE MPROVEMENTS AND THE AVAILABILITY OF PLANT MATERIAL AT THE TIME OF INSTALLATION. ANY SUCH CHANGES MUST FIRST BE APPROVED BY THE CITY IN
- 13. ALL PLANT MATERIAL SHALL BE PLANTED WITH A MINIMUM OF SIX INCHES OF ORGANIC SOIL AND MULCHED WITH A SHREDDED BARK MATERIAL TO A
- 14. ALL BEDS SHALL BE EDGED, HAVE WEED PREEMERGENTS APPLIED AT THE
- 15. ALL PARKWAYS SHALL HAVE LAWN ESTABLISHED WITH SEED A GROUNDCOVER,
- 16. ALL LAWN AREAS ON THIS PLAN SHALL BE GRADED SMOOTH AND TOPPED WITH AT LEAST 6" OF TOPSOIL. ALL LAWN AREAS TO BE ESTABLISHED USING SEED BLANKET UNLESS OTHERWISE NOTED. BLANKET TO BE \$75 OR
- 17. THIS LANDSCAPE PLAN ASSUMES THE SITE WILL BE PREPARED WITH TOP SOIL SUITABLE FOR THE ESTABLISHMENT OF THE LANDSCAPE MATERIAL PRESENTED ON THIS PLAN. IF ADDITIONAL TOP SOIL IS REQUIRED IT IS UP TO THE LANDSCAPE CONTRACTOR ON THE PROJECT TO PROVIDE, SPREAD AND PREPARE THE SITE AS NEEDED FOR THE IMPLEMENTATION OF THIS LANDSCAPE
- 18. CONTRACTORS MUST VERIFY ALL QUANTITIES AND OBTAIN ALL PROPER PERMITS AND LICENSES FROM THE PROPER AUTHORITIES.
- 19. ALL MATERIAL MUST MEET INDUSTRY STANDARDS AND THE LANDSCAPE ARCHITECT HAS THE RIGHT TO REFUSE ANY POOR MATERIAL OR