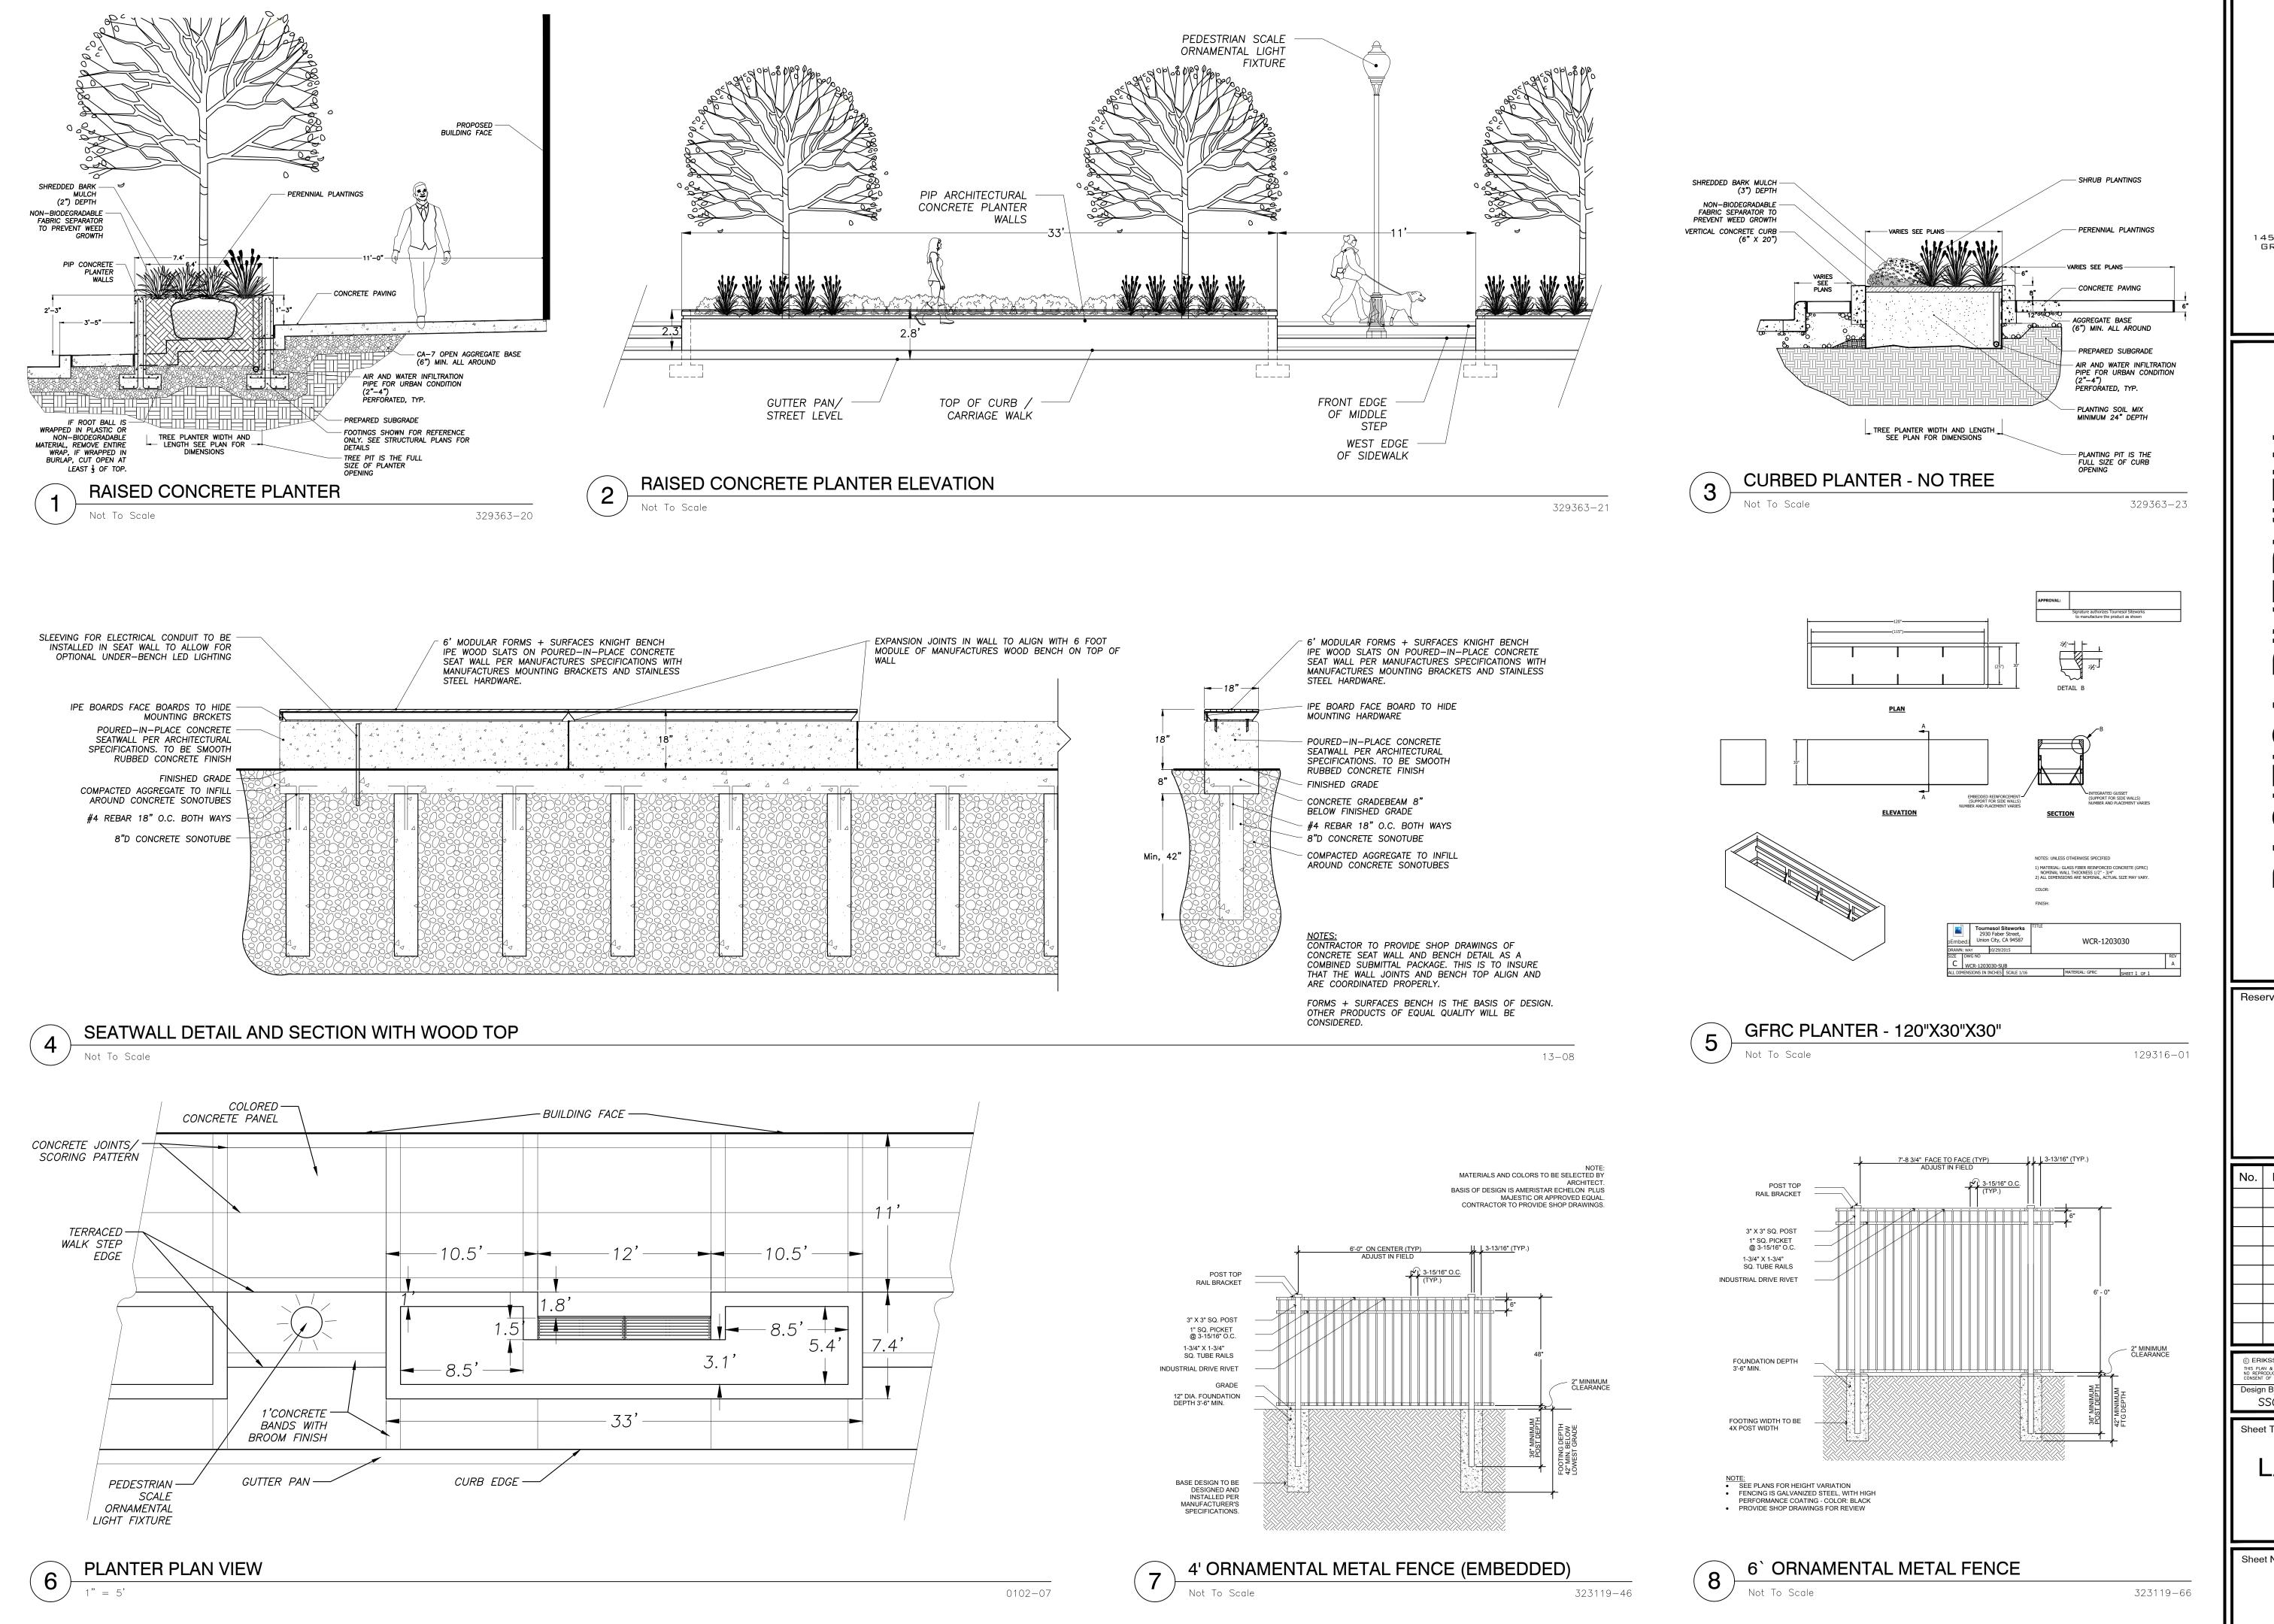

## LANDSCAPE NOTES:

- WITH DAMAGED OR CROOKED/DISFIGURED LEADERS, BARK ABRASION, SUNSCALD, INSECT DAMAGE, ETC. ARE NOT ACCEPTABLE AND WILL BE REJECTED. TREES WITH MULTIPLE LEADERS WILL BE REJECTED UNLESS CALLED OUT IN THE PLANT SCHEDULE AS MULTI-STEM. NO PRUNING TO BE DONE AT THE TIME OF INSTALLATION EXCEPT FOR DEAD OR BROKEN LIMBS.
- ALL LANDSCAPE IMPROVEMENTS SHALL MEET MUNICIPALITY REQUIREMENTS AND GUIDELINES, WHICH SHALL BE VERIFIED BY MUNICIPAL AUTHORITIES.
- 4. ALL PLANTING OPERATIONS SHALL BE COMPLETED IN ACCORDANCE WITH STANDARD HORTICULTURAL PRACTICES. THIS MAY INCLUDE, BUT NOT BE LIMITED TO, PROPER PLANTING BED AND TREE PIT PREPARATION, PLANTING MIX, PRUNING, STAKING AND GUYING, WRAPPING, SPRAYING, FERTILIZATION, PLANTING AND ADEQUATE MAINTENANCE OF MATERIALS DURING CONSTRUCTION ACTIVITIES.
- 6. THE CONTRACTOR SHALL GUARANTEE PLANT MATERIALS FOR A PERIOD OF ONE YEAR FROM DATE OF ACCEPTANCE BY OWNER. THE CONTRACTOR SHALL OUTLINE PROPER MAINTENANCE PROCEDURES TO THE OWNER AT THE TIME OF ACCEPTANCE. DURING THE GUARANTEE PERIOD, DEAD OR DISEASED MATERIALS SHALL BE REPLACED AT NO COST TO THE OWNER. AT THE END OF THE GUARANTEE PERIOD THE CONTRACTOR SHALL OBTAIN FINAL ACCEPTANCE FROM THE OWNER. ACCEPTANCE FROM THE OWNER.
- ANY EXISTING TREES TO BE RETAINED SHALL BE PROTECTED FROM SOIL COMPACTION AND OTHER DAMAGES THAT MAY OCCUR DURING CONSTRUCTION ACTIVITIES BY ERECTING FENCING AROUND SUCH MATERIALS AT A DISTANCE OF 8.5' FROM THE TRUNK.
- 8. ALL GRASS, CLUMPS, OTHER VEGETATION, DEBRIS, STONES, ETC.. SHALL BE RAKED OR OTHERWISE REMOVED FROM PLANTING AND LAWN AREAS PRIOR TO INITIATION OF INSTALLATION PROCEDURES.
- 9. THE CONTRACTOR SHALL VERIFY THE LOCATIONS OF ALL UNDERGROUND
- 12. ALL PLANT MATERIAL ON THIS PLANTING PLAN REPRESENTS THE INTENTION AND INTENSITY OF THE PROPOSED LANDSCAPE MATERIAL. THE EXACT SPECIES AND LOCATIONS MAY VARY IN THE FIELD DO TO MODIFICATIONS IN THE SITE MPROVEMENTS AND THE AVAILABILITY OF PLANT MATERIAL AT THE TIME OF INSTALLATION. ANY SUCH CHANGES MUST FIRST BE APPROVED BY THE CITY IN
- 13. ALL PLANT MATERIAL SHALL BE PLANTED WITH A MINIMUM OF SIX INCHES OF ORGANIC SOIL AND MULCHED WITH A SHREDDED BARK MATERIAL TO A
- 14. ALL BEDS SHALL BE EDGED, HAVE WEED PREEMERGENTS APPLIED AT THE
- 15. ALL PARKWAYS SHALL HAVE LAWN ESTABLISHED WITH SEED A GROUNDCOVER,
- 16. ALL LAWN AREAS ON THIS PLAN SHALL BE GRADED SMOOTH AND TOPPED WITH AT LEAST 6" OF TOPSOIL. ALL LAWN AREAS TO BE ESTABLISHED USING SEED BLANKET UNLESS OTHERWISE NOTED. BLANKET TO BE \$75 OR
- 17. THIS LANDSCAPE PLAN ASSUMES THE SITE WILL BE PREPARED WITH TOP SOIL SUITABLE FOR THE ESTABLISHMENT OF THE LANDSCAPE MATERIAL PRESENTED ON THIS PLAN. IF ADDITIONAL TOP SOIL IS REQUIRED IT IS UP TO THE LANDSCAPE CONTRACTOR ON THE PROJECT TO PROVIDE, SPREAD AND PREPARE THE SITE AS NEEDED FOR THE IMPLEMENTATION OF THIS LANDSCAPE
- 18. CONTRACTORS MUST VERIFY ALL QUANTITIES AND OBTAIN ALL PROPER PERMITS AND LICENSES FROM THE PROPER AUTHORITIES.
- 19. ALL MATERIAL MUST MEET INDUSTRY STANDARDS AND THE LANDSCAPE ARCHITECT HAS THE RIGHT TO REFUSE ANY POOR MATERIAL OR