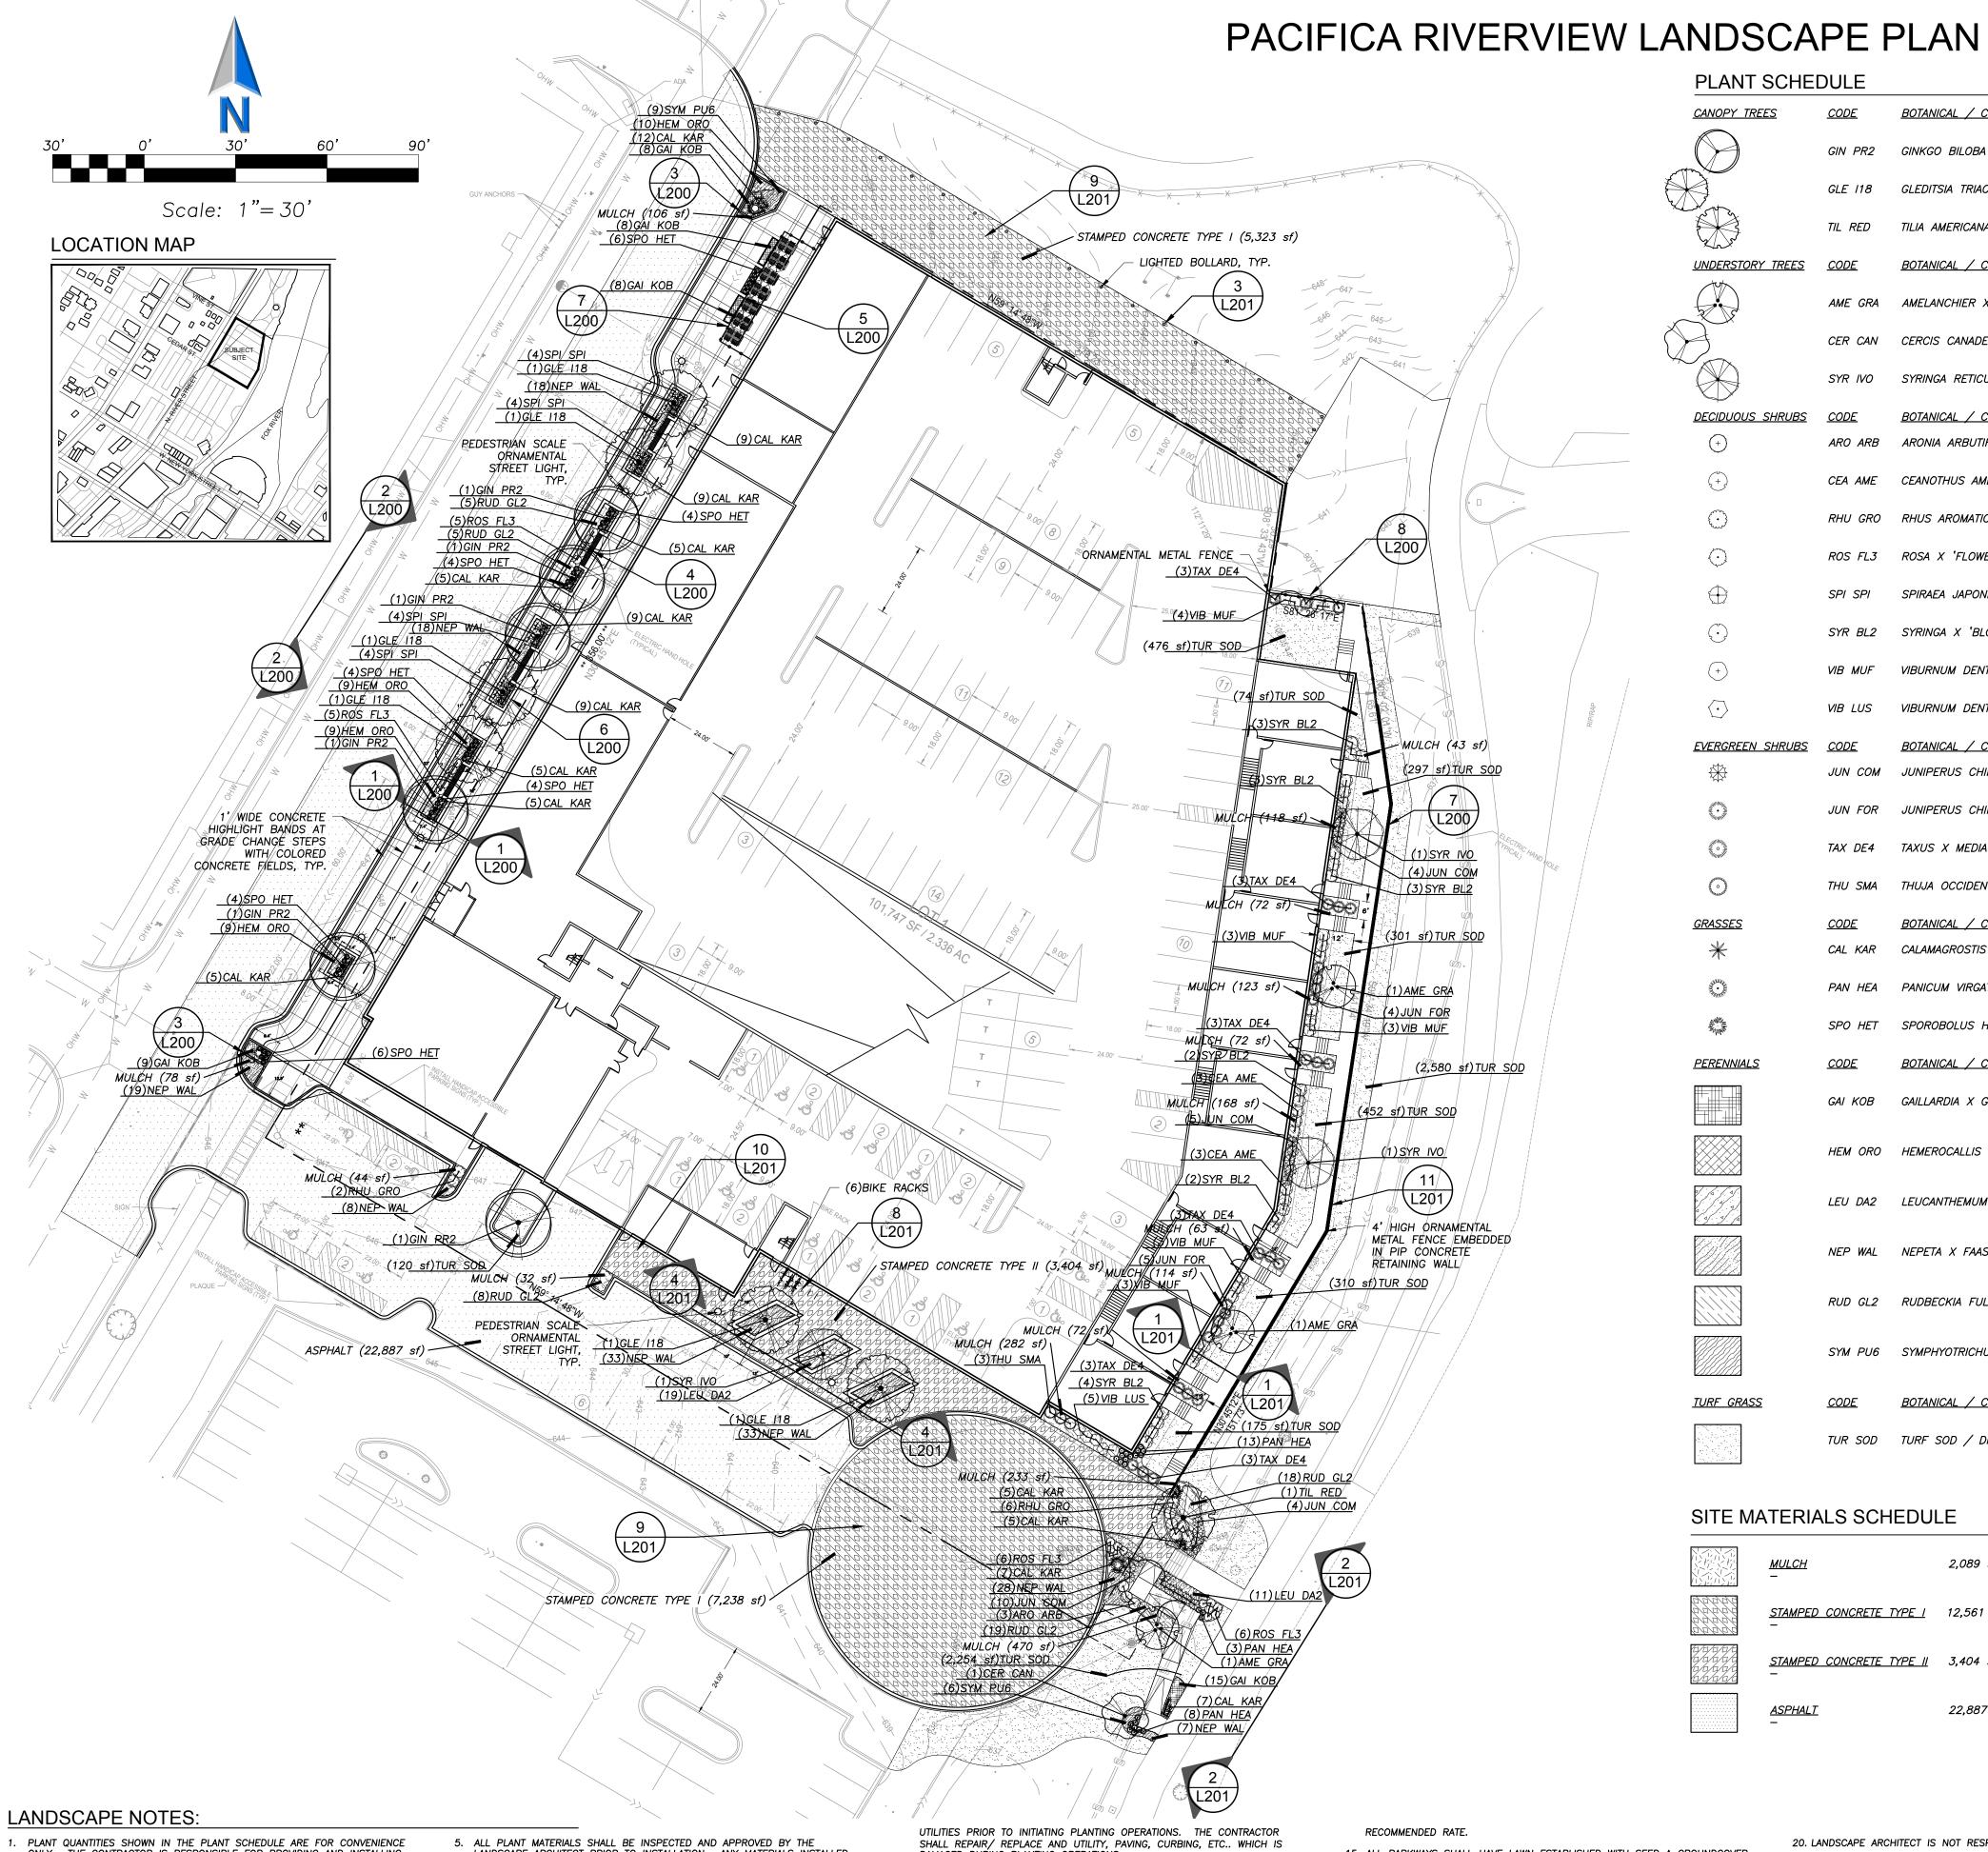

GINKGO BILOBA 'PRINCETON SENTRY' / PRINCETON SENTRY GINKGO B & B 2.5" CAL. GLEDITSIA TRIACANTHOS INERMIS 'SKYLINE' / THORNLESS SKYLINE HONEYLOCUST B & B 2.5" CAL. 6 B & B 2.5" CAL. 1 TILIA AMERICANA "REDMOND" / REDMOND AMERICAN LINDEN UNDERSTORY TREES BOTANICAL / COMMON NAME AME GRA AMELANCHIER X GRANDIFLORA 'AUTUMN BRILLIANCE' / AUTUMN BRILLIANCE APPLE SERVICEBERRY B & B 8' CLUMP 3 CER CAN CERCIS CANADENSIS / EASTERN REDBUD B & B 2.5" CAL. 1 SYR IVO SYRINGA RETICULATA 'IVORY SILK' / IVORY SILK JAPANESE TREE LILAC B & B 2.5" CAL. 3 DECIDUOUS SHRUBS BOTANICAL / COMMON NAME ARONIA ARBUTIFOLIA / RED CHOKEBERRY CEANOTHUS AMERICANUS / NEW JERSEY TEA B & B 30" HT. RHUS AROMATICA 'GRO-LOW' / GRO-LOW FRAGRANT SUMAC ROSA X 'FLOWER CARPET CORAL' / ROSE 24" SPREAD 22 SPIRAEA JAPONICA 'LITTLE PRINCESS' / LITTLE PRINCESS JAPANESE SPIREA SYRINGA X 'BLOOMERANG' / BLOOMERANG LILAC B & B 30" HT. VIBURNUM DENTATUM 'BLUE MUFFIN' / SOUTHERN ARROWWOOD B & B 30" HT. VIBURNUM DENTATUM 'CHICAGO LUSTER' / CHICAGO LUSTER ARROWWOOD B & B 36" HT. BOTANICAL / COMMON NAME **EVERGREEN SHRUBS** JUN COM JUNIPERUS CHINENSIS 'PFITZERIANA COMPACTA' / COMPACTA PFITZER JUNIPERUS CHINENSIS 'SEA GREEN' / SEA GREEN JUNIPER B & B 24" SPREAD 9 TAXUS X MEDIA / DENSE YEW THUJA OCCIDENTALIS 'SMARAGD' / EMERALD GREEN ARBORVITAE BOTANICAL / COMMON NAME CALAMAGROSTIS X ACUTIFLORA "KARL FOERSTER" / FEATHER REED GRASS PANICUM VIRGATUM 'HEAVY METAL' / HEAVY METAL SWITCH GRASS SPOROBOLUS HETEROLEPIS / PRAIRIE DROPSEED BOTANICAL / COMMON NAME CONT. GAI KOB GAILLARDIA X GRANDIFLORA 'KOBOLD' / BLANKETFLOWER HEM ORO HEMEROCALLIS X 'STELLA DE ORO' / STELLA DE ORO DAYLILY CONT. LEU DA2 LEUCANTHEMUM X SUPERBUM 'DAISY MAY' / SHASTA DAISY CONT. NEP WAL NEPETA X FAASSENII 'WALKERS LOW' / WALKERS LOW CATMINT CONT. RUD GL2 RUDBECKIA FULGIDA 'GLODSTRUM' / BLACK-EYED SUSAN SYM PU6 SYMPHYOTRICHUM NOVAE-ANGLIAE 'PURPLE DOME' / NEW ENGLAND ASTER CONT. BOTANICAL / COMMON NAME TURF SOD / DROUGHT TOLERANT FESCUE BLEND 7.039 SF SITE MATERIALS SCHEDULE Data For Landscape Material To Be Installed

2,089 SF STAMPED CONCRETE TYPE I 12,561 SF STAMPED CONCRETE TYPE II 3,404 SF

PLANT SCHEDULE

BOTANICAL / COMMON NAME

CANOPY TREES

20. LANDSCAPE ARCHITECT IS NOT RESPONSIBLE FOR UNSEEN SITE CONDITIONS. 21. ALL PLANTINGS SHALL BE SPACED EQUAL DISTANT, BACK FILLED WITH AMENDED SOIL IN A HOLE TWICE THE ROOTBALL DIAMETER, WATERED, FERTILIZED, PRUNED, AND HAVE ALL TAGS AND ROPES REMOVED.

22,887 SF

22. LAWN AND BED AREAS SHALL BE ROTOTILLED, RAKED OF CLUMPS AND DEBRIS.

23. REMOVE ALL DEAD AND DISEASED PLANT MATERIAL FROM SITE AND DISPOSE OF PROPERLY.

24. PLANTS TO BE PLANTED SO THAT ROOT FLARE IS AT THE GRADE OF THE AREA WHERE PLANTED. NO PRUNING TO BE DONE AT THE TIME OF INSTALLATION EXCEPT TO REMOVE DEAD OR BROKEN LIMBS.

## LANDSCAPE NOTES:

- WITH DAMAGED OR CROOKED/DISFIGURED LEADERS, BARK ABRASION, SUNSCALD, INSECT DAMAGE, ETC. ARE NOT ACCEPTABLE AND WILL BE REJECTED. TREES WITH MULTIPLE LEADERS WILL BE REJECTED UNLESS CALLED OUT IN THE PLANT SCHEDULE AS MULTI-STEM. NO PRUNING TO BE DONE AT THE TIME OF INSTALLATION EXCEPT FOR DEAD OR BROKEN LIMBS.
- ALL LANDSCAPE IMPROVEMENTS SHALL MEET MUNICIPALITY REQUIREMENTS AND GUIDELINES, WHICH SHALL BE VERIFIED BY MUNICIPAL AUTHORITIES.
- 4. ALL PLANTING OPERATIONS SHALL BE COMPLETED IN ACCORDANCE WITH STANDARD HORTICULTURAL PRACTICES. THIS MAY INCLUDE, BUT NOT BE LIMITED TO, PROPER PLANTING BED AND TREE PIT PREPARATION, PLANTING MIX, PRUNING, STAKING AND GUYING, WRAPPING, SPRAYING, FERTILIZATION, PLANTING AND ADEQUATE MAINTENANCE OF MATERIALS DURING CONSTRUCTION ACTIVITIES.
- 6. THE CONTRACTOR SHALL GUARANTEE PLANT MATERIALS FOR A PERIOD OF ONE YEAR FROM DATE OF ACCEPTANCE BY OWNER. THE CONTRACTOR SHALL OUTLINE PROPER MAINTENANCE PROCEDURES TO THE OWNER AT THE TIME OF ACCEPTANCE. DURING THE GUARANTEE PERIOD, DEAD OR DISEASED MATERIALS SHALL BE REPLACED AT NO COST TO THE OWNER. AT THE END OF THE GUARANTEE PERIOD THE CONTRACTOR SHALL OBTAIN FINAL ACCEPTANCE FROM THE OWNER. ACCEPTANCE FROM THE OWNER.
- ANY EXISTING TREES TO BE RETAINED SHALL BE PROTECTED FROM SOIL COMPACTION AND OTHER DAMAGES THAT MAY OCCUR DURING CONSTRUCTION ACTIVITIES BY ERECTING FENCING AROUND SUCH MATERIALS AT A DISTANCE OF 8.5' FROM THE TRUNK.
- 8. ALL GRASS, CLUMPS, OTHER VEGETATION, DEBRIS, STONES, ETC.. SHALL BE RAKED OR OTHERWISE REMOVED FROM PLANTING AND LAWN AREAS PRIOR TO INITIATION OF INSTALLATION PROCEDURES.
- 9. THE CONTRACTOR SHALL VERIFY THE LOCATIONS OF ALL UNDERGROUND
- 12. ALL PLANT MATERIAL ON THIS PLANTING PLAN REPRESENTS THE INTENTION AND INTENSITY OF THE PROPOSED LANDSCAPE MATERIAL. THE EXACT SPECIES AND LOCATIONS MAY VARY IN THE FIELD DO TO MODIFICATIONS IN THE SITE MPROVEMENTS AND THE AVAILABILITY OF PLANT MATERIAL AT THE TIME OF INSTALLATION. ANY SUCH CHANGES MUST FIRST BE APPROVED BY THE CITY IN
- 13. ALL PLANT MATERIAL SHALL BE PLANTED WITH A MINIMUM OF SIX INCHES OF ORGANIC SOIL AND MULCHED WITH A SHREDDED BARK MATERIAL TO A
- 14. ALL BEDS SHALL BE EDGED, HAVE WEED PREEMERGENTS APPLIED AT THE
- 15. ALL PARKWAYS SHALL HAVE LAWN ESTABLISHED WITH SEED A GROUNDCOVER,
- 16. ALL LAWN AREAS ON THIS PLAN SHALL BE GRADED SMOOTH AND TOPPED WITH AT LEAST 6" OF TOPSOIL. ALL LAWN AREAS TO BE ESTABLISHED USING SEED BLANKET UNLESS OTHERWISE NOTED. BLANKET TO BE \$75 OR
- 17. THIS LANDSCAPE PLAN ASSUMES THE SITE WILL BE PREPARED WITH TOP SOIL SUITABLE FOR THE ESTABLISHMENT OF THE LANDSCAPE MATERIAL PRESENTED ON THIS PLAN. IF ADDITIONAL TOP SOIL IS REQUIRED IT IS UP TO THE LANDSCAPE CONTRACTOR ON THE PROJECT TO PROVIDE, SPREAD AND PREPARE THE SITE AS NEEDED FOR THE IMPLEMENTATION OF THIS LANDSCAPE
- 18. CONTRACTORS MUST VERIFY ALL QUANTITIES AND OBTAIN ALL PROPER PERMITS AND LICENSES FROM THE PROPER AUTHORITIES.
- 19. ALL MATERIAL MUST MEET INDUSTRY STANDARDS AND THE LANDSCAPE ARCHITECT HAS THE RIGHT TO REFUSE ANY POOR MATERIAL OR