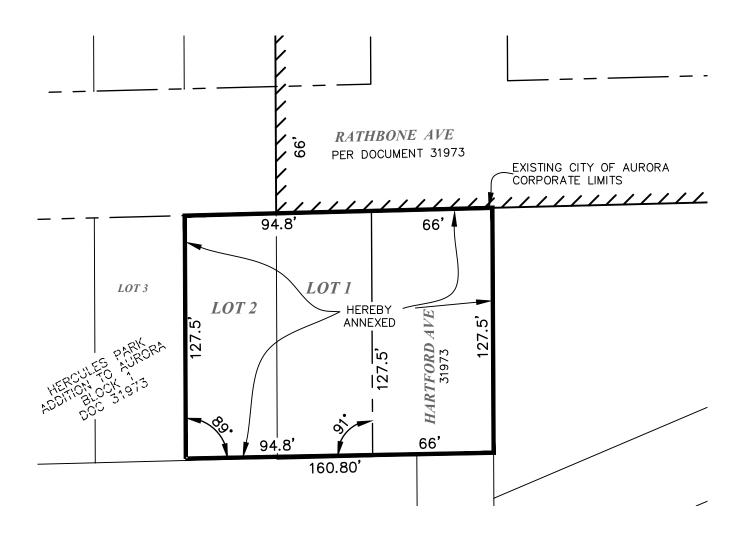

LEGAL DESCRIPTION:

THAT PART OF THE NORTHEAST QUARTER OF SECTION 29, TOWNSHIP 38 NORTH, RANGE 8 EAST OF THE THIRD PRINCIPAL MERIDIAN DESCRIBED AS FOLLOWS:

ALL OF LOTS 1 AND 2 IN BLOCK ONE IN HERCULES PARK ADDITION TO AURORA, IN THE TOWNSHIP OF AURORA, KANE COUNTY ILLINOIS. AND THAT PART OF HARTFORD AVE LYING ADJACENT TO SAID PARCEL

## PLAT OF ANNEXATION

= EXISTING PROPERTY LINE

| Development Data Table: Annexation Plat                                 |            |             |  |  |
|-------------------------------------------------------------------------|------------|-------------|--|--|
| Description                                                             | Value      | Unit        |  |  |
| a) Tax/Parcel Identification Number(s<br>15-29-277-021<br>15-29-277-020 | s) (PINs): |             |  |  |
| b) Subject Property being Annexed                                       | 0.47±      | Acres       |  |  |
|                                                                         | 20,502±    | Square Feet |  |  |