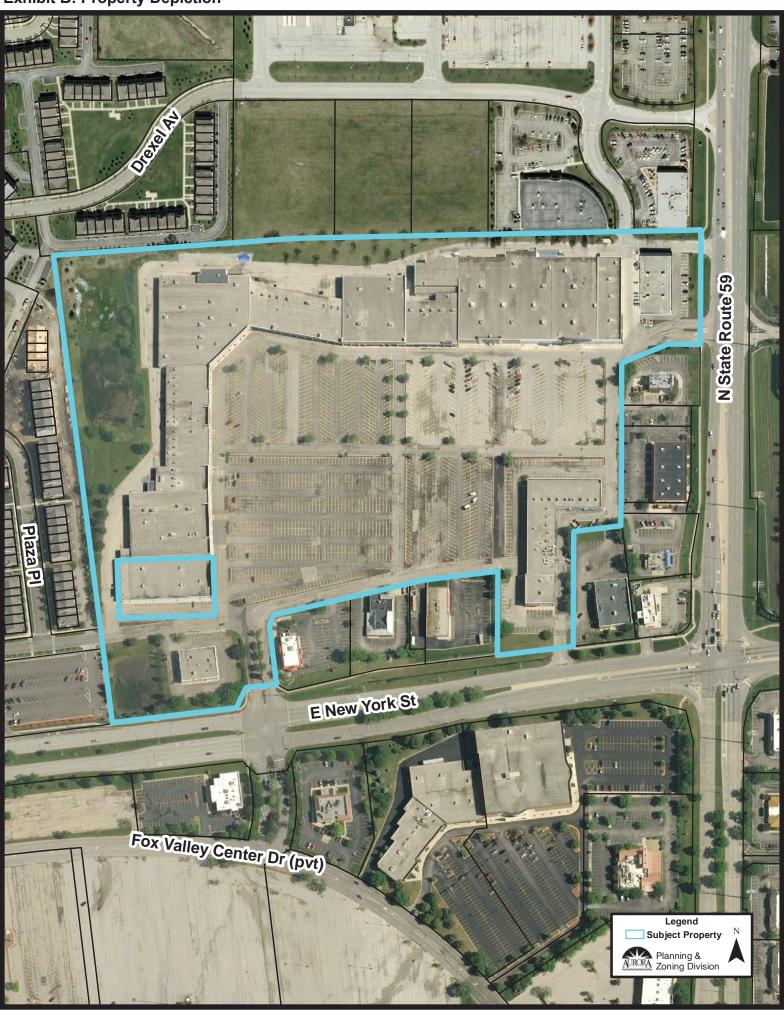

S FOR THE BENEFIT OF PARCEL 1: 1) FOR INGRESS AND EGRESS 2) PARKING 3) MECHANICAL AND OTHER BUILDING EQUIPMENT 4) PARTY WALL, AND 5) WATER, SEWER, ELECTRICAL, CABLE, FIBER OPTIC LINES, AND OTHER UTILITIES, AS CREATED BY EASEMENT AGREEMENT DATED APRIL 10, 2000, AND RECORDED APRIL 12, 2000, AS DOCUMENT NUMBER R2000-052471, BY AND BETWEEN YORKSHIRE CENTER, LLC AND YORKSHIRE KRU, LLC.

PARCEL 5:

NON-EXCLUSIVE EASEMENT FOR THE BENEFIT OF PARCEL 1 FOR PARKING AS CREATED BY PLAT OF YORKSHIRE PLAZA RECORDED AS DOCUMENT R86-71755.

PARCEL 6:

NON-EXCLUSIVE EASEMENT FOR THE BENEFIT OF PARCEL 1 FOR ACCESS OVER A 30 FOOT STRIP OF LAND OVER THE EAST HALF OF LOT 5 AS CREATED BY PLAT OF YORKSHIRE PLAZA RECORDED AS DOCUMENT R86-71755.

# EXHIBIT B PROPERTY DEPICTION

# **Exhibit B: Property Depiction**



# <u>EXHIBIT C</u> DEVELOPMENT SITE PLAN





|                                                                                                                                                                                                                                                                                                                        |                                                                                                                   |                                               |                                                                                                                                 | ISSUE FO<br>PERMIT