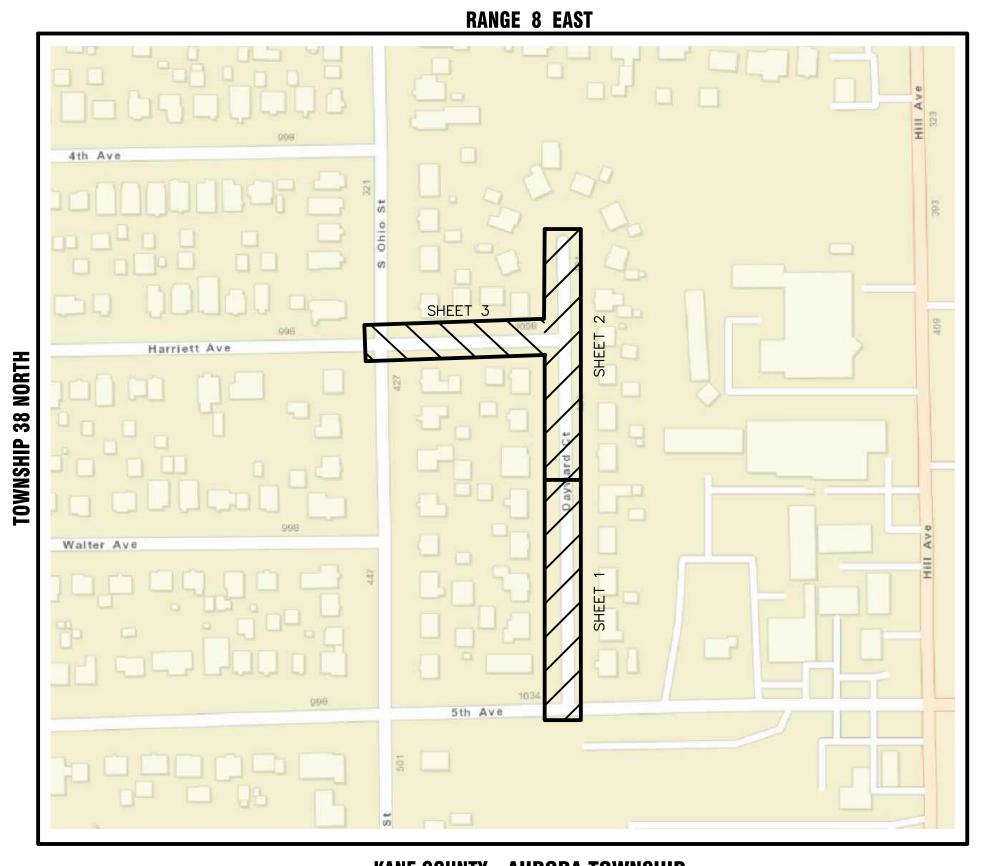

## DAYWARD CT WATER MAIN LOOP

DAYWARD CT. FROM OHIO ST. TO HILL AVE

FEBRUARY 2025 GENERALLY LOCATED IN THE N. 1/2 OF SEC 26, T38N, R8E

KANE COUNTY - AURORA TOWNSHIP THIRD PRINCIPAL MERIDIAN

LOCATION MAP

NOT TO SCALE

## INDEX OF SHEETS

- 1 COVER SHEET
- 2-4 PLAN AND PROFILE
- 5-10 STANDARD DETAILS

J.U.L.I.E.
JOINT UTILITY LOCATION INFORMATION FOR EXCAVATION
811 OR 1-800-892-0123

CONSTRUCTION AND MAINTENANCE TO BE IN ACCORDANCE WITH ALL APPLICABLE REGULATORY REQUIREMENTS AND STANDARDS