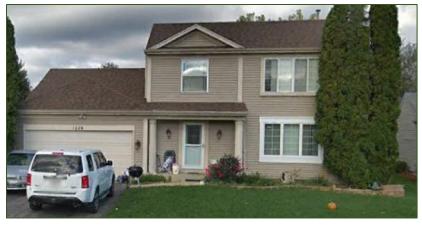

# TYPICAL NEIGHBOR ELEVATIONS NORTH RANDALL ROAD

- Vinyl siding
- Some stone
- Variation in window trim/treatments
- Appears to be primarily single-story