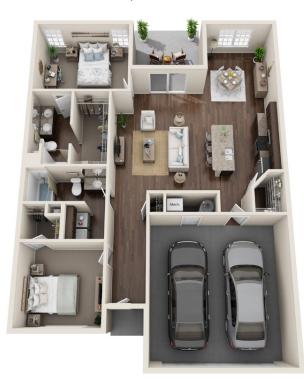

• Rents: \$1498 - \$2374/mo.

- Single-Story Apartment Neighborhoods
- •Two Car Attached Private **Entrance Garage**
- Personal Patios or Decks
- Stone and Shake Siding Accents
- Extensive Landscaping

INTERIORS OUR RESIDENTS DESERVE

- •1300+ Square Foot Living Spaces
- Open Floor Plans
- Granite Counter Tops
- Private Entryways
- Vaulted Ceilings
- Energy Star-Certified Construction