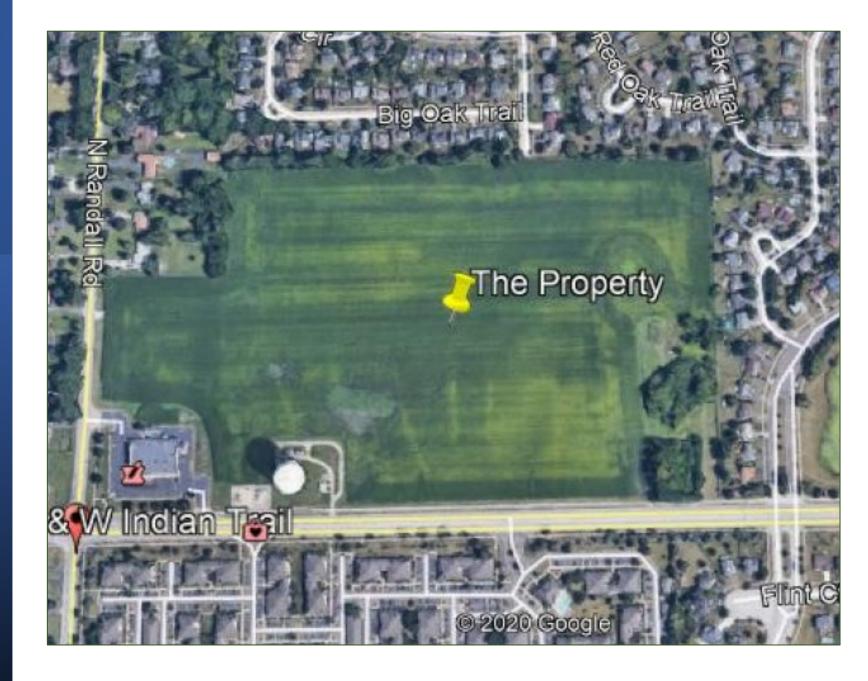

ion = \$200 \$450/home
- \$ Last year, spent \$1000/home in capital improvements

# Long Term Maintenance: Redwood Olmsted Township

- Built in 2006, one of Redwood's first!
- 2017: Northern Ohio Apartment Association Key Awards (Gold Award for Overall Community Appeal, a Top 10 award for Overall Community Appeal, a 100% award for Overall Community Appeal

• Rents: \$1498 - \$2374/mo.







- Single-Story Apartment Neighborhoods
- •Two Car Attached Private **Entrance Garage**
- Personal Patios or Decks
- Stone and Shake Siding Accents
- Extensive Landscaping



























INTERIORS OUR RESIDENTS DESERVE

- •1300+ Square Foot Living Spaces
- Open Floor Plans
- Granite Counter Tops
- Private Entryways
- Vaulted Ceilings
- Energy Star-Certified Construction



## Site Location



### First Plan

- > 214 homes
- Centralized
  green/pond
  space
- Very efficient
  design



Concept Plan



- √ 36 acres
- ✓ 5.5 u/a
- √ 198 homes (10% fewer)
- √ 7 acres of detention
- ✓ Parks, trails, reflection areas





















# COMPATIBLE ELEVATIONS

| Redwood Homes                                                        | Neighbors' Homes