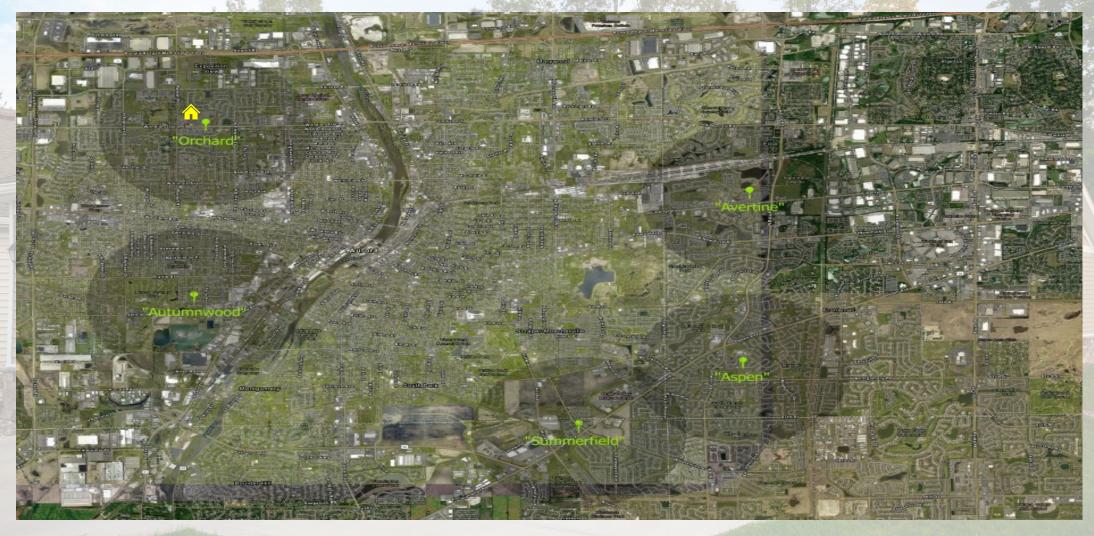

# Demos & Homes for a Changing Region

| 325 W Indian Trail<br>Aurora, IL 60505 | 1 mi radi | 1 mi radius |        | 3 mi radius |         | 5 mi radius |  |
|----------------------------------------|-----------|-------------|--------|-------------|---------|-------------|--|
| otal Age Distribution (2019)           |           |             |        |             |         |             |  |
| Total Population                       | 14,552    |             | 93,176 |             | 204,084 |             |  |
| Age Under 5 Years                      | 968       | 6.6%        | 6,103  | 6.5%        | 13,882  | 6.89        |  |
| Age 5 to 9 Years                       | 980       | 6.7%        | 6,297  | 6.8%        | 14,584  | 7.19        |  |
| Age 10 to 14 Years                     | 1,148     | 7.9%        | 7,054  | 7.6%        | 15,927  | 7.8         |  |
| Age 15 to 19 Years                     | 1,396     | 9.6%        | 7,668  | 8.2%        | 15,710  | 7.7         |  |
| Age 20 to 24 Years                     | 1,174     | 8.1%        | 7,149  | 7.7%        | 14,254  | 7.0         |  |
| Age 25 to 29 Years                     | 1,155     | 7.9%        | 6,455  | 6.9%        | 13,708  | 6.7         |  |
| Age 30 to 34 Years                     | 1,025     | 7.0%        | 5,882  | 6.3%        | 13,210  | 6.5         |  |
| Age 35 to 39 Years                     | 1,007     | 6.9%        | 5,983  | 6.4%        | 13,878  | 6.8         |  |
| Age 40 to 44 Years                     | 917       | 6.3%        | 5,829  | 6.3%        | 13,382  | 6.6         |  |
| Age 45 to 49 Years                     | 986       | 6.8%        | 6,186  | 6.6%        | 13,792  | 6.8         |  |
| Age 50 to 54 Years                     | 857       | 5.9%        | 5,836  | 6.3%        | 12,734  | 6.2         |  |
| Age 55 to 59 Years                     | 803       | 5.5%        | 5,673  | 6.1%        | 12,511  | 6.1         |  |
| Age 60 to 64 Years                     | 705       | 4.8%        | 4,930  | 5.3%        | 11,006  | 5.4         |  |
| Age 65 to 69 Years                     | 530       | 3.6%        | 3,744  | 4.0%        | 8,347   | 4.1         |  |
| Age 70 to 74 Years                     | 406       | 2.8%        | 3,072  | 3.3%        | 6,690   | 3.3         |  |
| Age 75 to 79 Years                     | 244       | 1.7%        | 2,219  | 2.4%        | 4,611   | 2.3         |  |
| Age 80 to 84 Years                     | 136       | 0.9%        | 1,459  | 1.6%        | 2,906   | 1.4         |  |
| Age 85 Years or Over                   | 116       | 0.8%        | 1,636  | 1.8%        | 2,951   | 1.4         |  |

Aurora needs more upscale ownership and rental housing. It needs to create new rental... housing for upper income families, including professionals and seniors who want to continue enjoying the benefits of living in Aurora.

Homes for a Changing Region, 2007, City of Aurora website