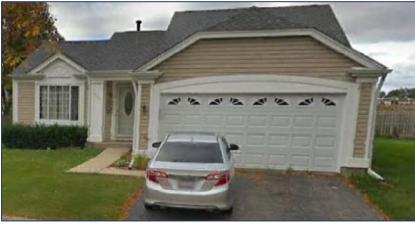

# TYPICAL NEIGHBOR ELEVATIONS NORTH RANDALL ROAD

- Vinyl siding
- Some stone
- Variation in window trim/treatments
- Appears to be primarily single-story

# TYPICAL NEIGHBOR ELEVATIONS BIG OAK TRL/HIDDEN OAKS DR

- 2-car garages
- Vinyl siding
- Occasional stone on part of a front elevation
- Some decorative detail in gables
- Variation in window trim/treatments
- Some garages upgraded with windows
- Some decorative detail over garages
- Sense of aesthetic uniformity

# TYPICAL NEIGHBOR ELEVATIONS GOLDEN OAKS PKWY/EASTWOOD

- 2-car garages
- Vinyl siding
- Occasional stone on part of a front elevation
- Some decorative detail in gables
- Variation in window trim/treatments
- Some garages upgraded with windows
- Some decorative detail over garages
- Sense of aesthetic uniformity

# TYPICAL NEIGHBOR ELEVATIONS RED OAK TRAIL

- 2-car garages
- Vinyl siding
- Some raised roof heel trusses for vertical variation
- Some decorative detail in gables
- Variation in window trim/treatments
- Some garages upgraded with windows
- Sense of aesthetic uniformity