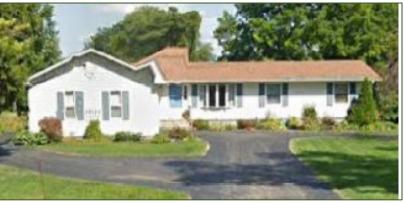

# TYPICAL NEIGHBOR ELEVATIONS NORTH RANDALL ROAD

- Vinyl siding
- Some stone
- Variation in window trim/treatments
- Appears to be primarily single-story