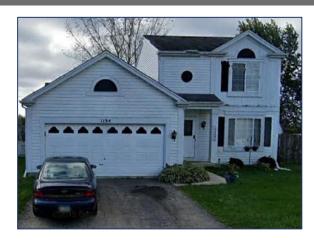

# TYPICAL NEIGHBOR ELEVATIONS BIG OAK TRL/HIDDEN OAKS DR

- 2-car garages
- Vinyl siding
- Occasional stone on part of a front elevation
- Some decorative detail in gables
- Variation in window trim/treatments
- Some garages upgraded with windows
- Some decorative detail over garages
- Sense of aesthetic uniformity