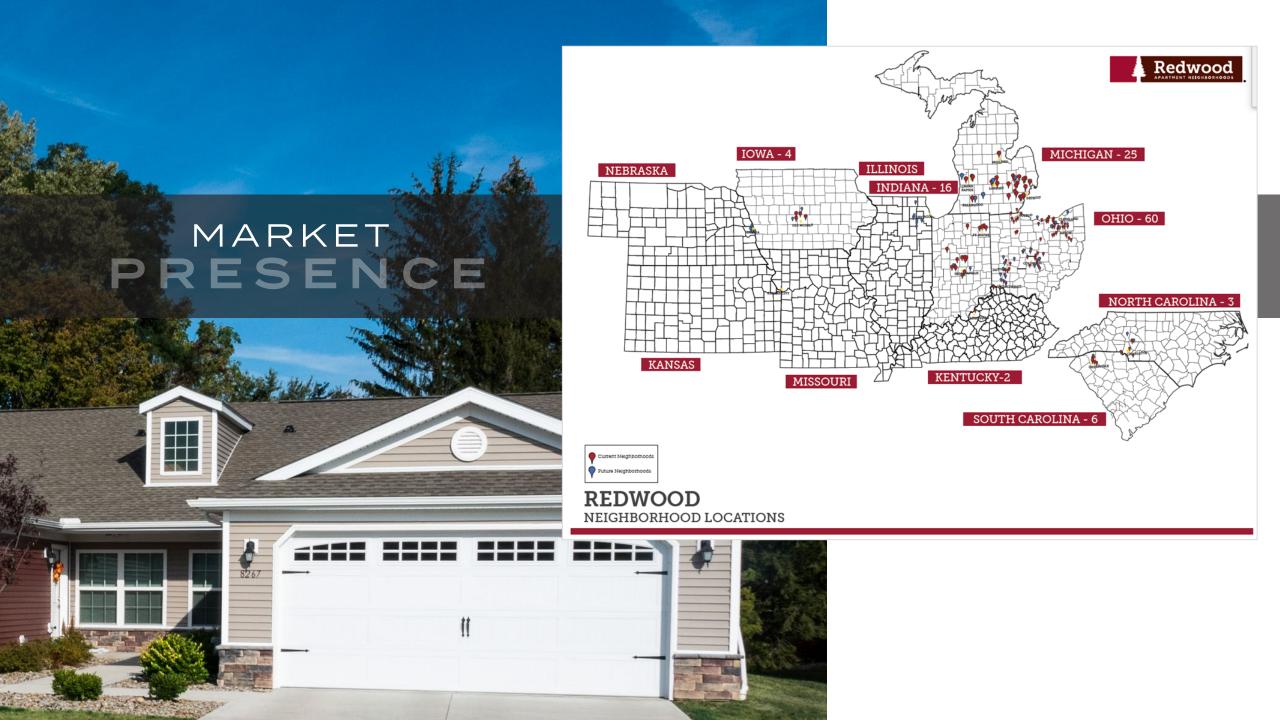

#### About Redwood Neighbors

We use the data from our 13,000 units to select sites that insure the highest degree of repeatable success.

50.6 Years = Average Age of a Redwood Resident

70% of Redwood Residents Are Empty Nesters