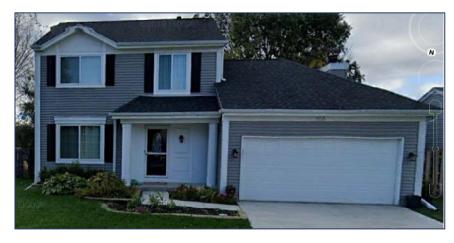

# TYPICAL NEIGHBOR ELEVATIONS RED OAK TRAIL

- 2-car garages
- Vinyl siding
- Some raised roof heel trusses for vertical variation
- Some decorative detail in gables
- Variation in window trim/treatments
- Some garages upgraded with windows
- Sense of aesthetic uniformity