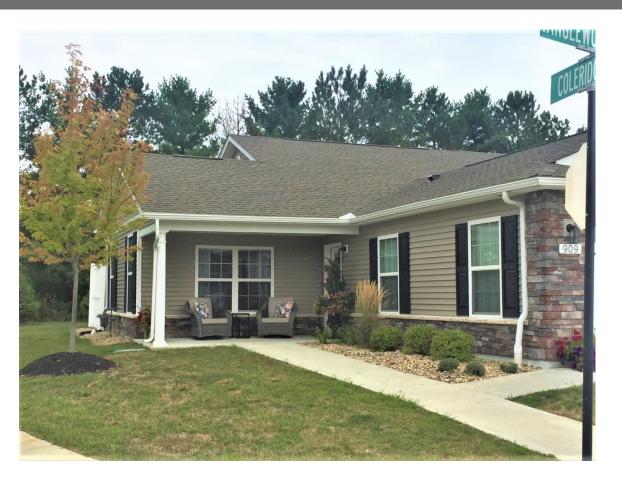

# UPGRADED REDWOOD ELEVATIONS

- All single-story
- All 2-car garage homes
- Raised roof heel truss for vertical variation
- Upgraded stone on garage elevations
- Upgraded garage doors
- Carriage light detail on garages
- Decorative elements in gable
- Stone band around side elevations
- Modern colors

# UPGRADED REDWOOD ELEVATIONS

Additional stone on garages, updated trim elements, upgraded garage door w/ carriage detail; carriage lights on garage elevation; dormers for vertical variation

Sunroom, stone band wrap to side elevation, stone on front elevation