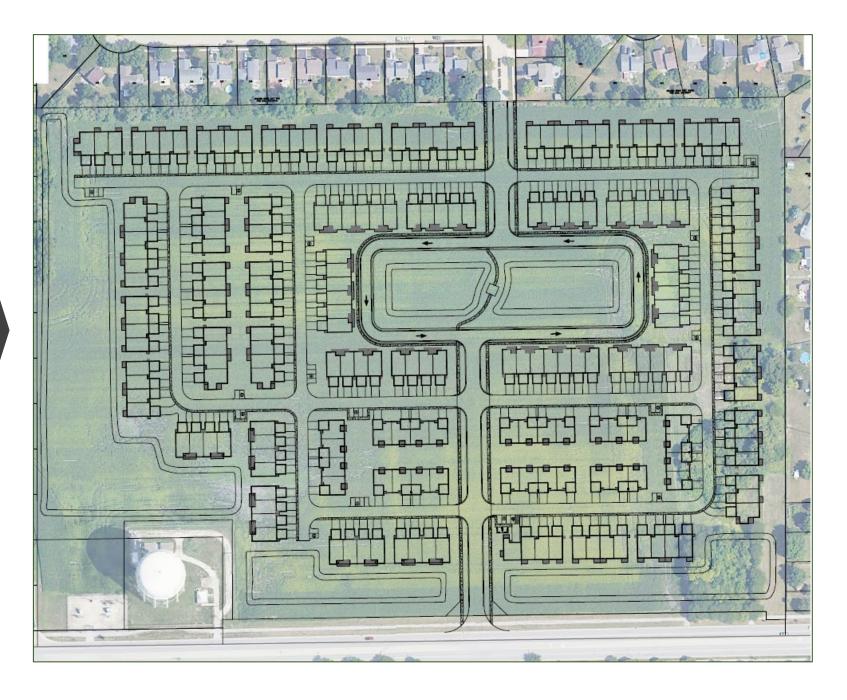

### First Plan

- > 214 homes
- Centralized
  green/pond
  space
- Very efficient
  design

Concept Plan

- √ 36 acres
- ✓ 5.5 u/a
- √ 198 homes (10% fewer)
- √ 7 acres of detention
- ✓ Parks, trails, reflection areas