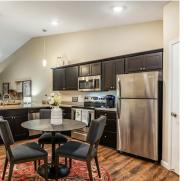

- •1300+ Square Foot Living Spaces
- Open Floor Plans
- Granite Counter Tops
- Private Entryways
- Vaulted Ceilings
- Energy Star-Certified Construction