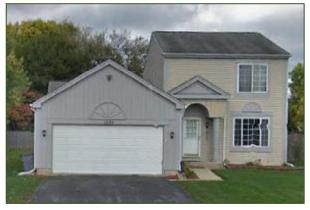

# TYPICAL NEIGHBOR ELEVATIONS GOLDEN OAKS PKWY/EASTWOOD

- 2-car garages
- Vinyl siding
- Occasional stone on part of a front elevation
- Some decorative detail in gables
- Variation in window trim/treatments
- Some garages upgraded with windows
- Some decorative detail over garages
- Sense of aesthetic uniformity