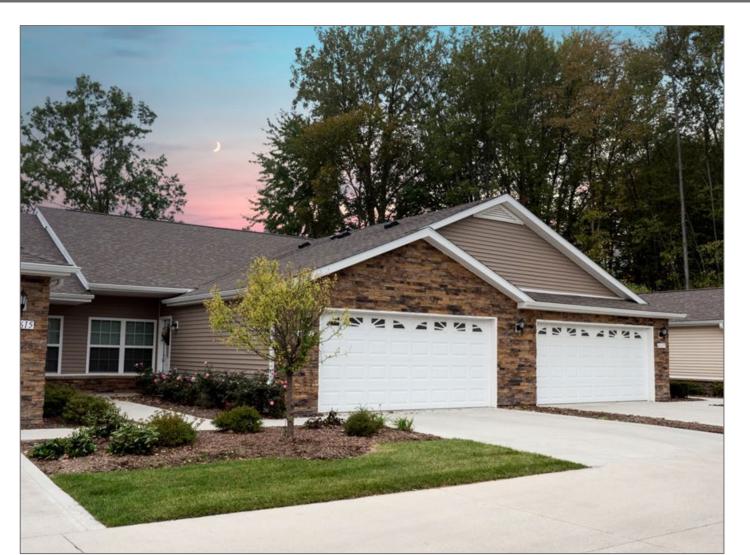

# UPGRADED REDWOOD ELEVATIONS

- All single-story
- All 2-car garage homes
- Raised roof heel truss for vertical variation
- Upgraded stone on garage elevations
- Upgraded garage doors
- Carriage light detail on garages
- Decorative elements in gable
- Stone band around side elevations
- Modern colors

# UPGRADED REDWOOD ELEVATIONS

Additional stone on garages, updated trim elements, upgraded garage door w/ carriage detail; carriage lights on garage elevation; dormers for vertical variation

Sunroom, stone band wrap to side elevation, stone on front elevation