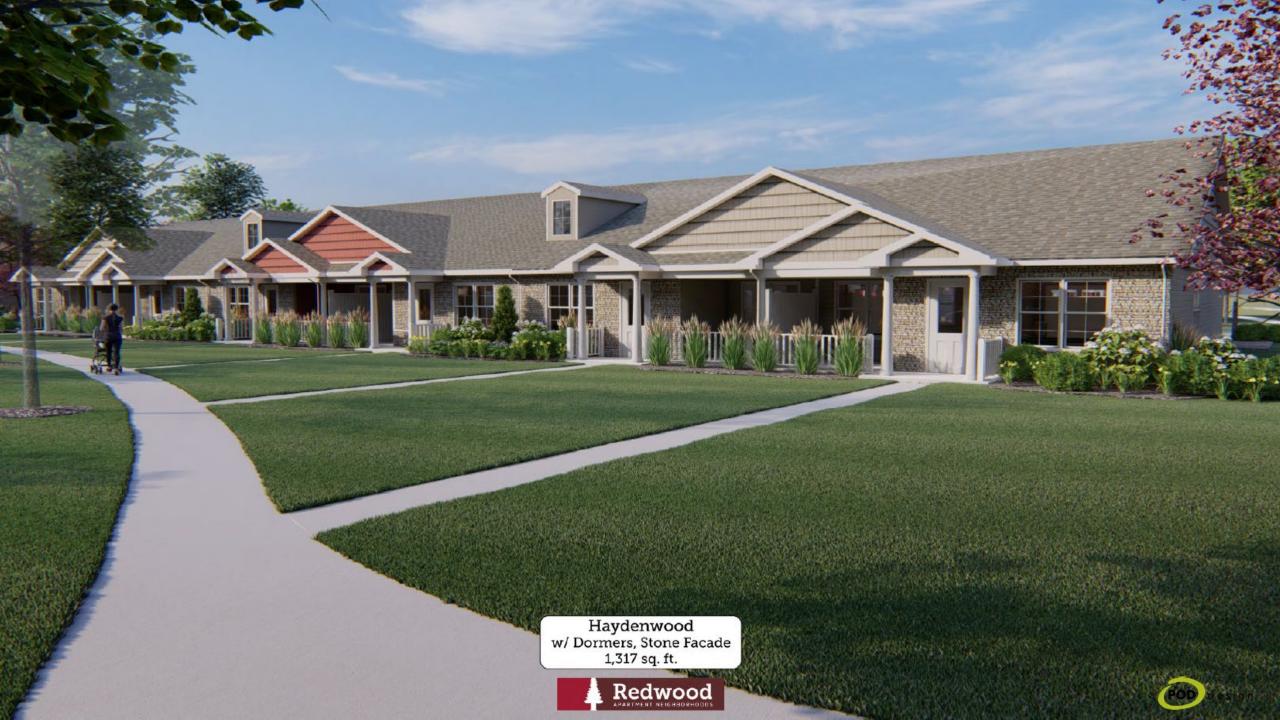

Forestwood 187.5 SF \* Meadowood/Capewood 204.4 SF \* Breezewood 150.9 SF \* B'wood w/ Sunroom 214.3 SF \* Willowood 190.3 SF

Haydenwood

# UPGRADED REDWOOD ELEVATIONS

- All single-story
- All 2-car garage homes
- Raised roof heel truss for vertical variation
- Upgraded stone on garage elevations
- Upgraded garage doors
- Carriage light detail on garages
- Decorative elements in gable
- Stone band around side elevations
- Modern colors

# UPGRADED REDWOOD ELEVATIONS

Additional stone on garages, updated trim elements, upgraded garage door w/ carriage detail; carriage lights on garage elevation; dormers for vertical variation

Sunroom, stone band wrap to side elevation, stone on front elevation