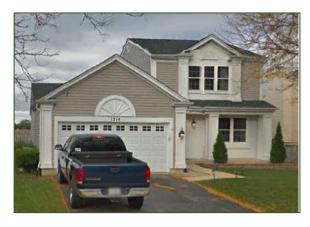

# TYPICAL NEIGHBOR ELEVATIONS BIG OAK TRL/HIDDEN OAKS DR

- 2-car garages
- Vinyl siding
- Occasional stone on part of a front elevation
- Some decorative detail in gables
- Variation in window trim/treatments
- Some garages upgraded with windows
- Some decorative detail over garages
- Sense of aesthetic uniformity