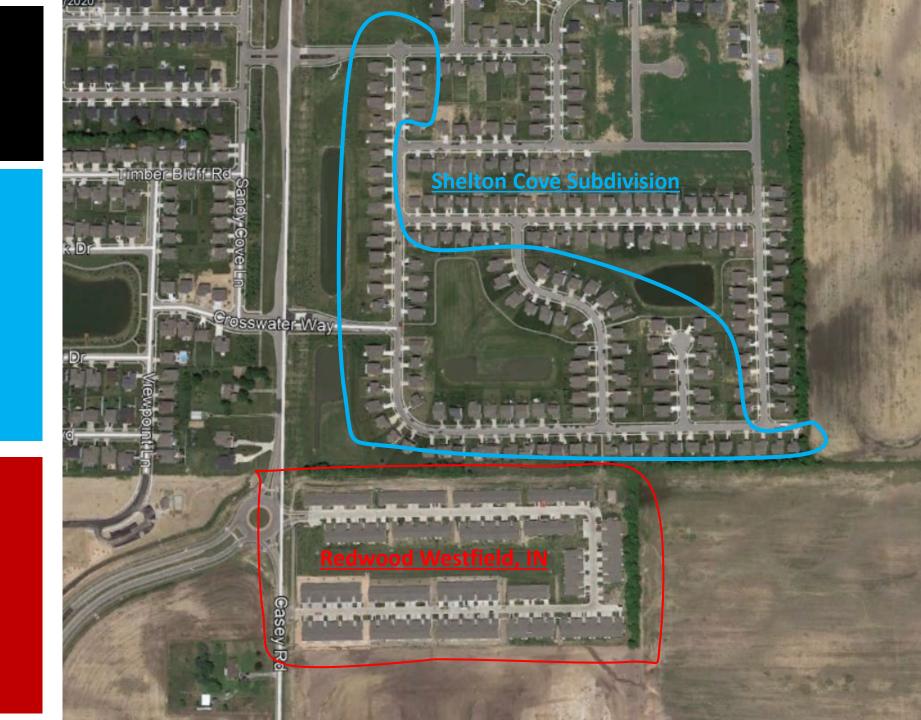

- Bryan L. Redwood Medina Westfield, IN

3 Mile Demographics (as of 08/21)

Median Income: \$84,065

Population: 23,180

**Shelton Cove Subdivision** 

103 Homes

Year Built: 2014

Average SqFt: 2,541

Call Volume: 1/7/21 - 7/1/21

Animal Complaint/ Attack: 2

Noise Complaint: 2

Neighbor Dispute: 1

Redwood Westfield Hamilton Way

131 Units

Year Built: 2016

Average SqFt: 1,329