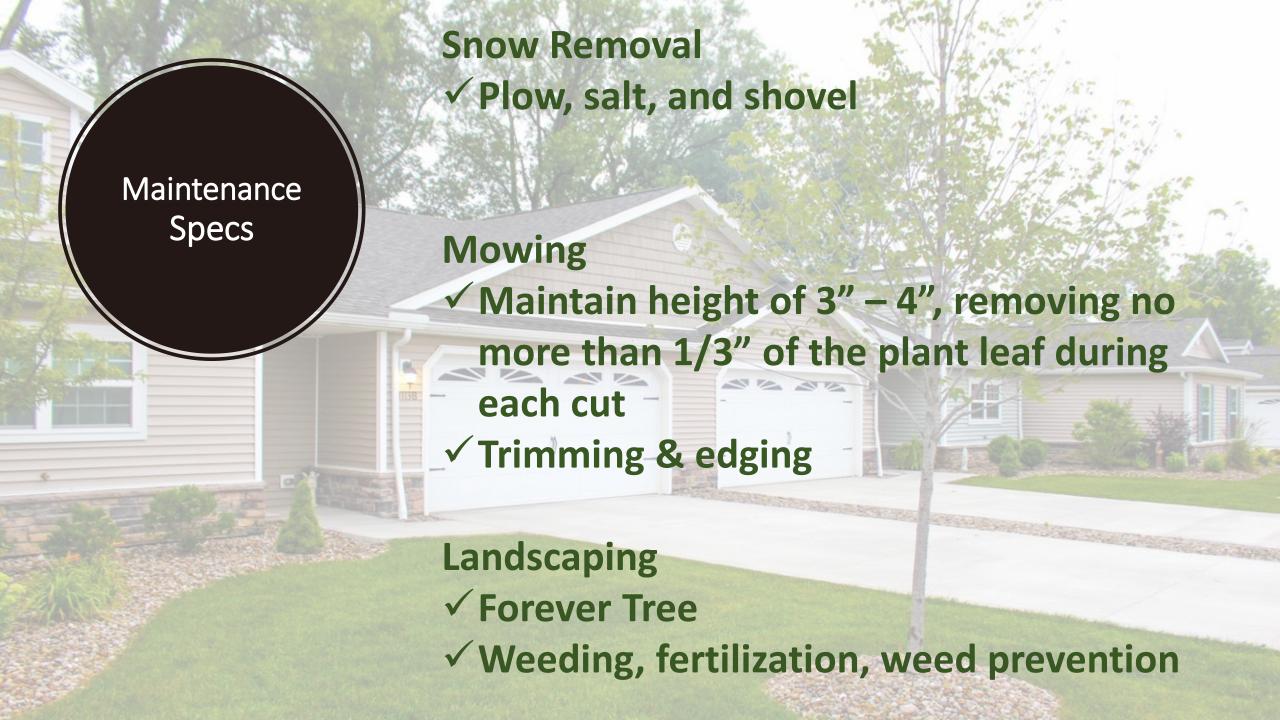

#### **Lender Reserve Requirement**

- \$ Deposit at Closing = up to \$1500/home
- \$ Annual Contribution = \$200 \$450/home
- \$ Last year, spent \$1000/home in capital improvements