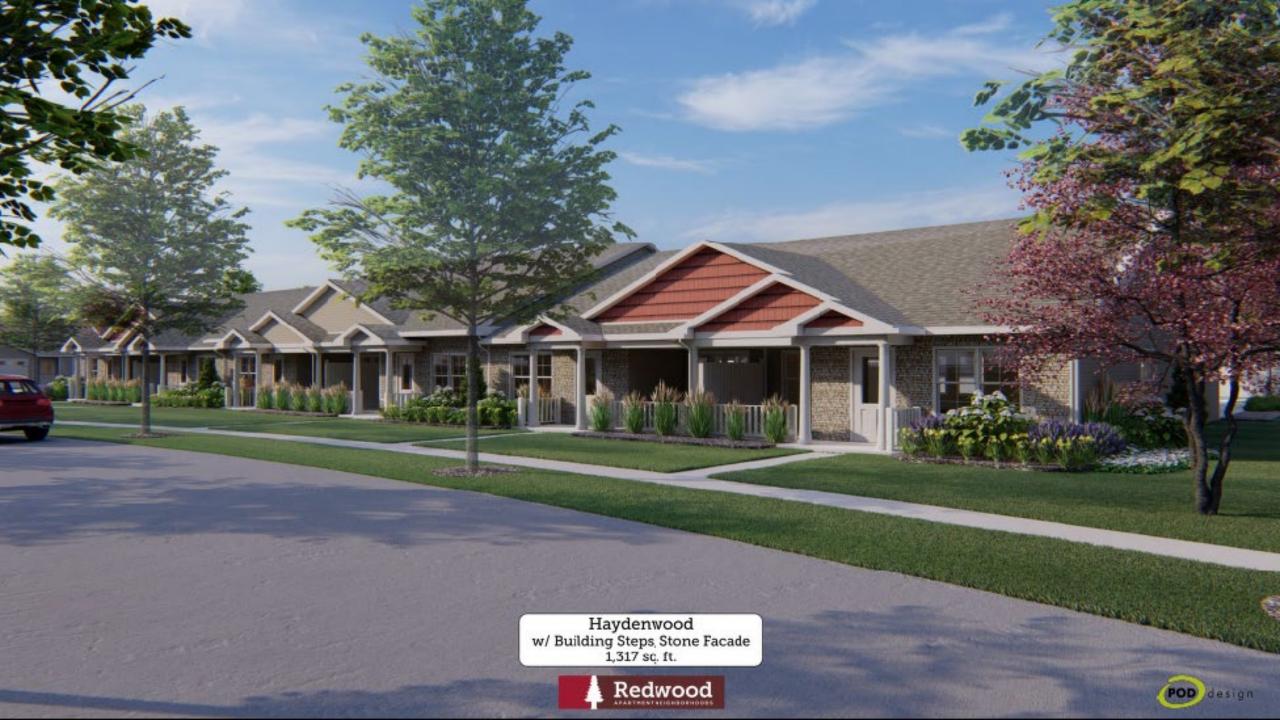

Forestwood 187.5 SF \* Meadowood/Capewood 204.4 SF \* Breezewood 150.9 SF \* B'wood w/ Sunroom 214.3 SF \* Willowood 190.3 SF

Haydenwood