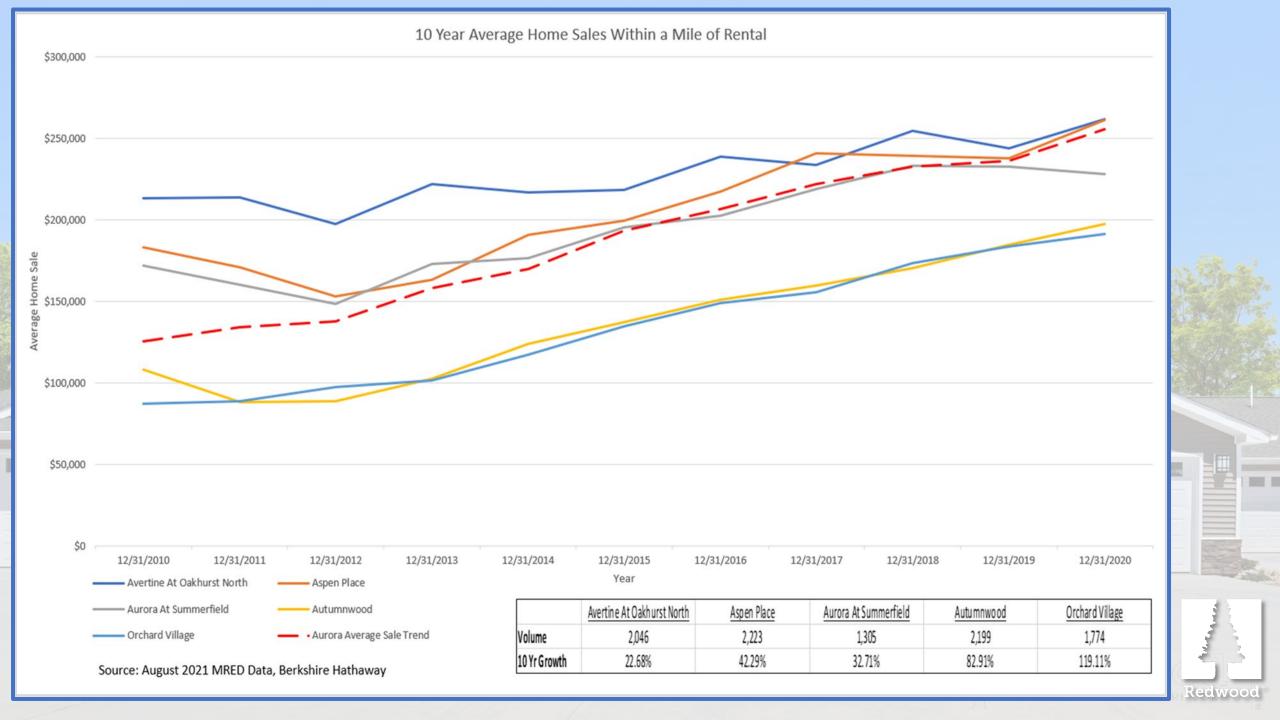

#### About Redwood Neighbors

We use the data from our 13,000 units to select sites that insure the highest degree of repeatable success.

50.6 Years = Average Age of a Redwood Resident

70% of Redwood Residents Are Empty Nesters