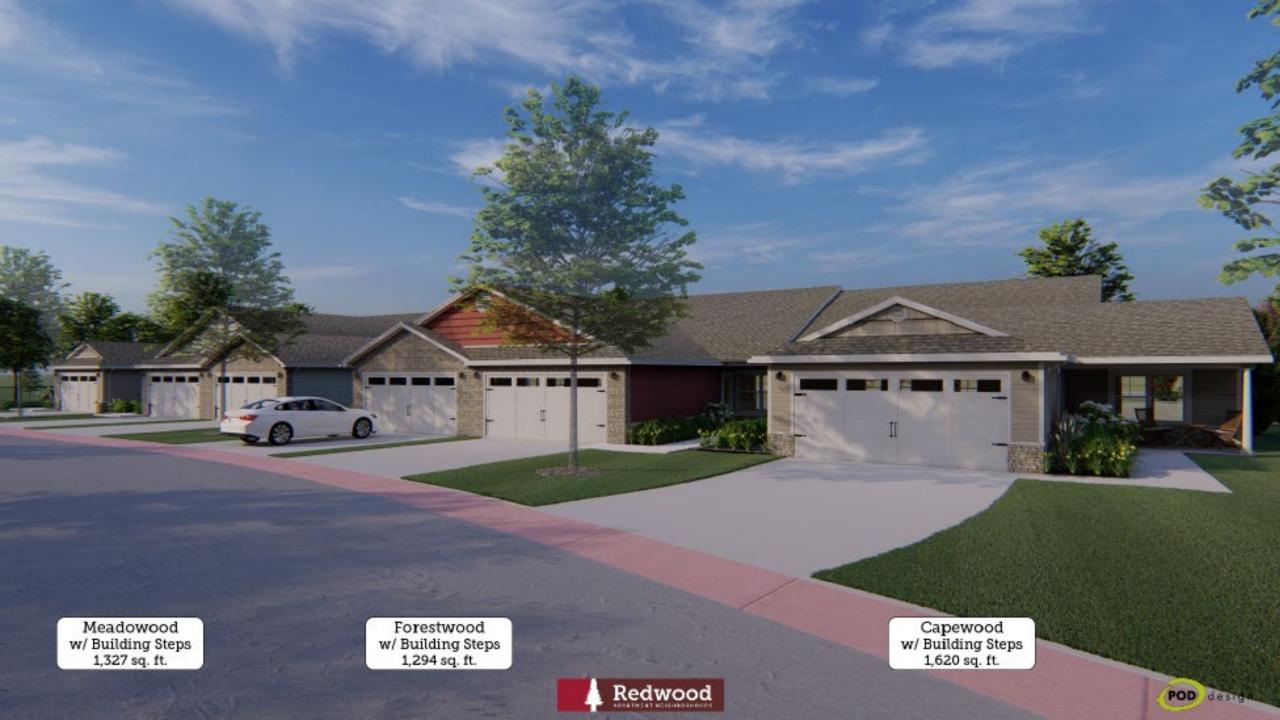

Forestwood 187.5 SF \* Meadowood/Capewood 204.4 SF \* Breezewood 150.9 SF \* B'wood w/ Sunroom 214.3 SF \* Willowood 190.3 SF

Haydenwood

# UPGRADED REDWOOD ELEVATIONS

- All single-story
- All 2-car garage homes
- Raised roof heel truss for vertical variation
- Upgraded stone on garage elevations
- Upgraded garage doors
- Carriage light detail on garages
- Decorative elements in gable
- Stone band around side elevations
- Modern colors