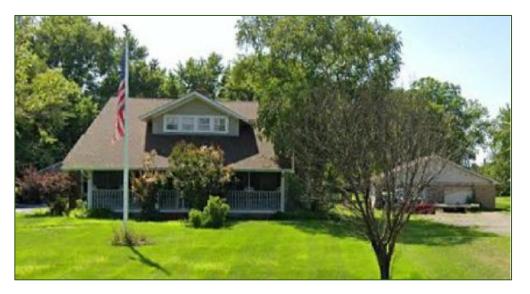

# TYPICAL NEIGHBOR ELEVATIONS BIG OAK TRL/HIDDEN OAKS DR

- 2-car garages
- Vinyl siding
- Occasional stone on part of a front elevation
- Some decorative detail in gables
- Variation in window trim/treatments
- Some garages upgraded with windows
- Some decorative detail over garages
- Sense of aesthetic uniformity