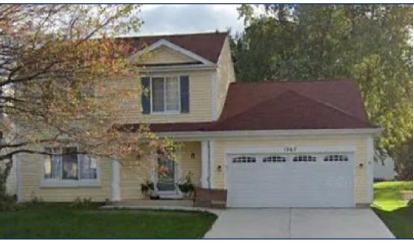

# TYPICAL NEIGHBOR ELEVATIONS NORTH RANDALL ROAD

- Vinyl siding
- Some stone
- Variation in window trim/treatments
- Appears to be primarily single-story