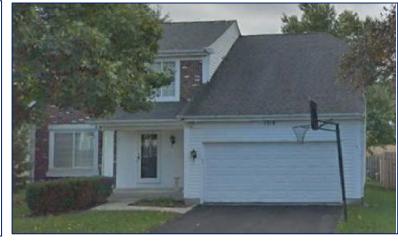

# TYPICAL NEIGHBOR ELEVATIONS BIG OAK TRL/HIDDEN OAKS DR

- 2-car garages
- Vinyl siding
- Occasional stone on part of a front elevation
- Some decorative detail in gables
- Variation in window trim/treatments
- Some garages upgraded with windows
- Some decorative detail over garages
- Sense of aesthetic uniformity