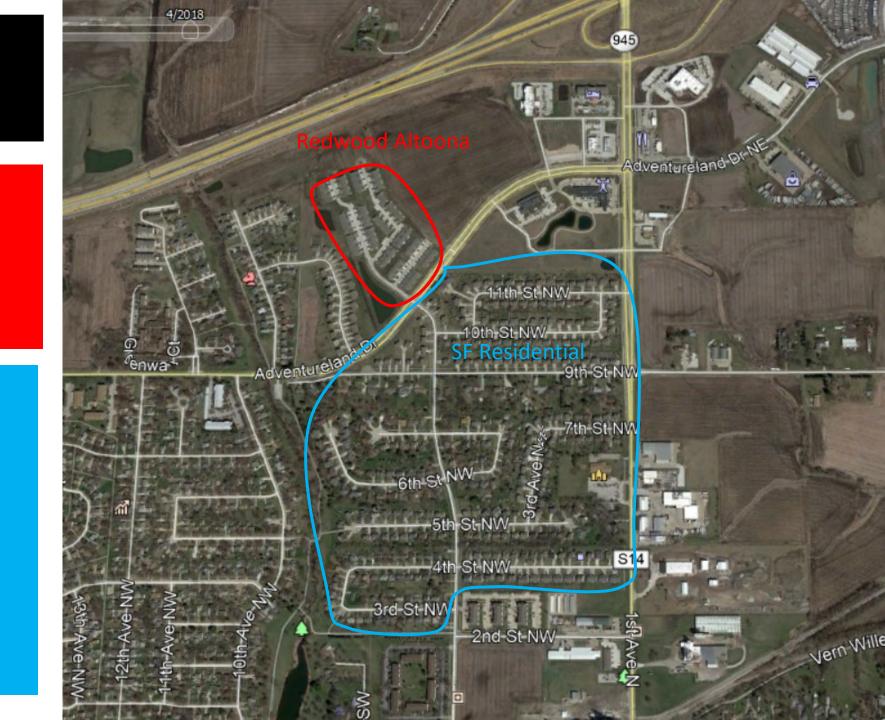

Median Income: \$75,92

Population: 20,342

Redwood Altoona

177 Units

Year Built: 2016

Call Volume: 1/7/2021 – 7/1/2021

0 Calls

Single Family Residential Area

339 Homes

Years Built: 1990- 2008

Call Volume 1/7/2021 – 7/1/2021

Assault: 6

Motor Vehicle Theft: 2

Theft/ Larceny: 2

Vandalism: 2

Union Township, OH