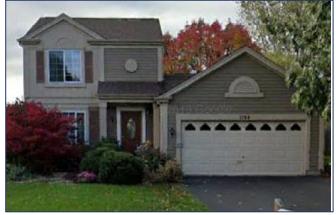

# TYPICAL NEIGHBOR ELEVATIONS GOLDEN OAKS PKWY/EASTWOOD

- 2-car garages
- Vinyl siding
- Occasional stone on part of a front elevation
- Some decorative detail in gables
- Variation in window trim/treatments
- Some garages upgraded with windows
- Some decorative detail over garages
- Sense of aesthetic uniformity