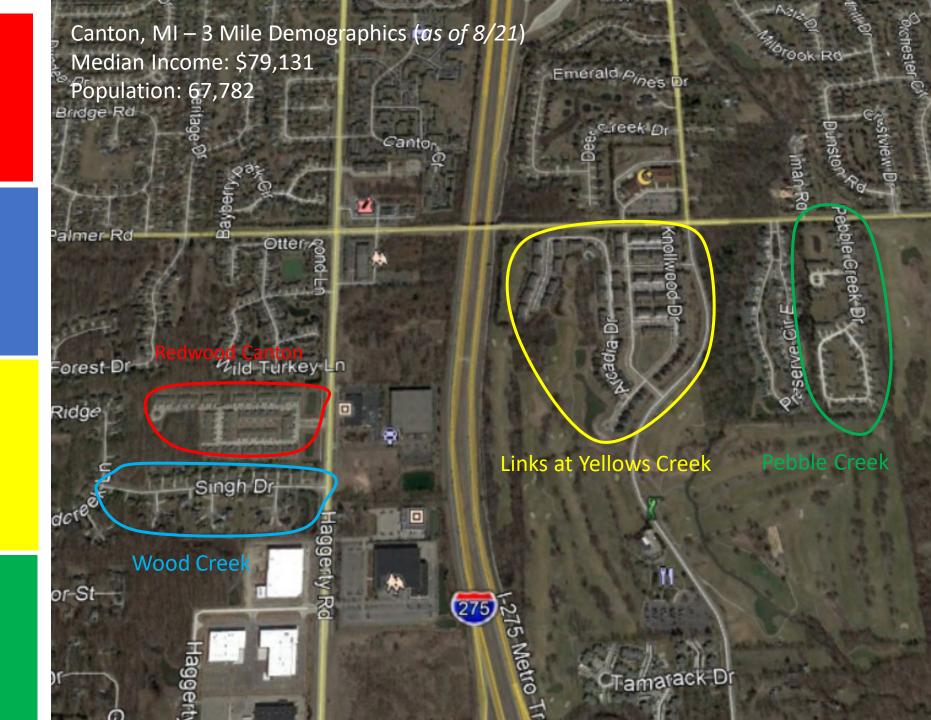

**Call Volume: 1/7/21 – 7/1/21** 

Trespassing: 1

Redwood Canton, MI

93 Units

Year Built: 2015 Average SqFt: 1,294

Call Volume: 1/1/21 - 6/29/21

Assault: 1

**Wood Creek Subdivision** 

35 Homes

Year Built: 1998 Average SqFt:2,730

Call Volume: 1/1/21 - 6/29/21

Assault: 2

Links at Yellows Creek Condominiums

204 Units

Year Built: 2002 Average SqFt: 1,542

Call Volume: 1/1/21 - 6/29/21

Assault: 4
Burglary: 1

Pebble Creek Condominiums

86 Units

Year Built: 1997 Average SqFt: 1,454

Call Volume: 1/1/21 - 6/29/21

Theft/ Larceny: 6

Altoona, IA

3 Mile Demographics (as of 8/21)