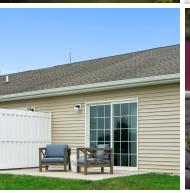

• Rents: \$1498 - \$2374/mo.

- Single-Story Apartment Neighborhoods
- •Two Car Attached Private **Entrance Garage**
- Personal Patios or Decks
- Stone and Shake Siding Accents
- Extensive Landscaping

INTERIORS OUR RESIDENTS DESERVE

- •1300+ Square Foot Living Spaces
- Open Floor Plans
- Granite Counter Tops
- Private Entryways
- Vaulted Ceilings
- Energy Star-Certified Construction