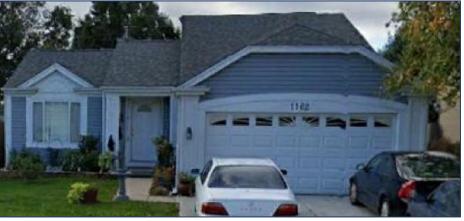

# TYPICAL NEIGHBOR ELEVATIONS NORTH RANDALL ROAD

- Vinyl siding
- Some stone
- Variation in window trim/treatments
- Appears to be primarily single-story

# TYPICAL NEIGHBOR ELEVATIONS BIG OAK TRL/HIDDEN OAKS DR

- 2-car garages
- Vinyl siding
- Occasional stone on part of a front elevation
- Some decorative detail in gables
- Variation in window trim/treatments
- Some garages upgraded with windows
- Some decorative detail over garages
- Sense of aesthetic uniformity

# TYPICAL NEIGHBOR ELEVATIONS GOLDEN OAKS PKWY/EASTWOOD

- 2-car garages
- Vinyl siding
- Occasional stone on part of a front elevation
- Some decorative detail in gables
- Variation in window trim/treatments
- Some garages upgraded with windows
- Some decorative detail over garages
- Sense of aesthetic uniformity

# TYPICAL NEIGHBOR ELEVATIONS RED OAK TRAIL

- 2-car garages
- Vinyl siding
- Some raised roof heel trusses for vertical variation
- Some decorative detail in gables
- Variation in window trim/treatments
- Some garages upgraded with windows
- Sense of aesthetic uniformity