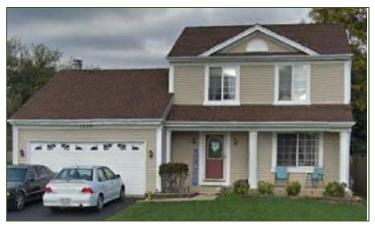

# TYPICAL NEIGHBOR ELEVATIONS RED OAK TRAIL

- 2-car garages
- Vinyl siding
- Some raised roof heel trusses for vertical variation
- Some decorative detail in gables
- Variation in window trim/treatments
- Some garages upgraded with windows
- Sense of aesthetic uniformity