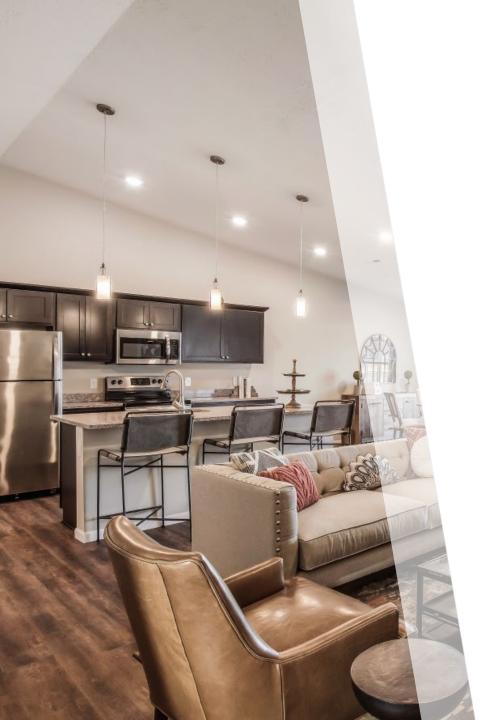

- •1300+ Square Foot Living Spaces
- Open Floor Plans
- Granite Counter Tops
- Private Entryways
- Vaulted Ceilings
- Energy Star-Certified Construction