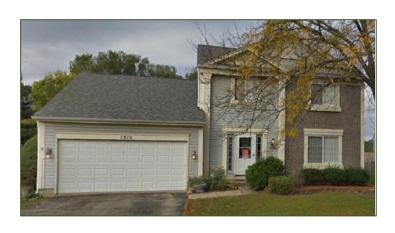

# TYPICAL NEIGHBOR ELEVATIONS NORTH RANDALL ROAD

- Vinyl siding
- Some stone
- Variation in window trim/treatments
- Appears to be primarily single-story