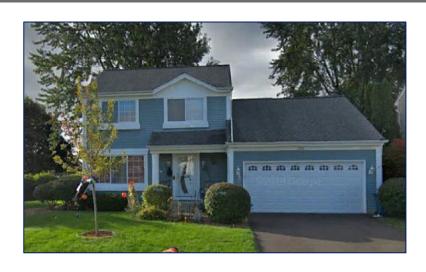

# TYPICAL NEIGHBOR ELEVATIONS RED OAK TRAIL

- 2-car garages
- Vinyl siding
- Some raised roof heel trusses for vertical variation
- Some decorative detail in gables
- Variation in window trim/treatments
- Some garages upgraded with windows
- Sense of aesthetic uniformity