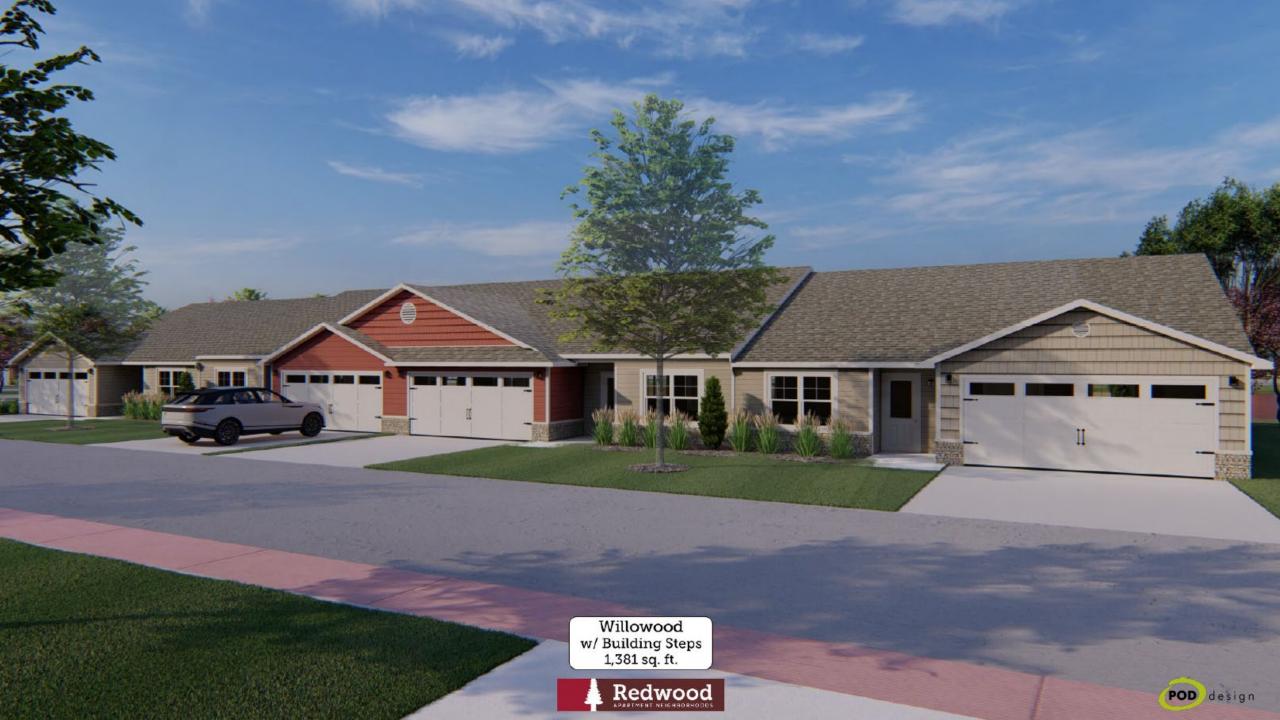

Forestwood 187.5 SF \* Meadowood/Capewood 204.4 SF \* Breezewood 150.9 SF \* B'wood w/ Sunroom 214.3 SF \* Willowood 190.3 SF

Haydenwood

#### Willowood

1,381 SQFT

I never knew how important it could be to have your own private entrance and garage! With my wife being a post heart transplant recipient, with no immunity during these trying times, it made a world of difference in keeping her safe! Thanks goes to Redwood for our new home.