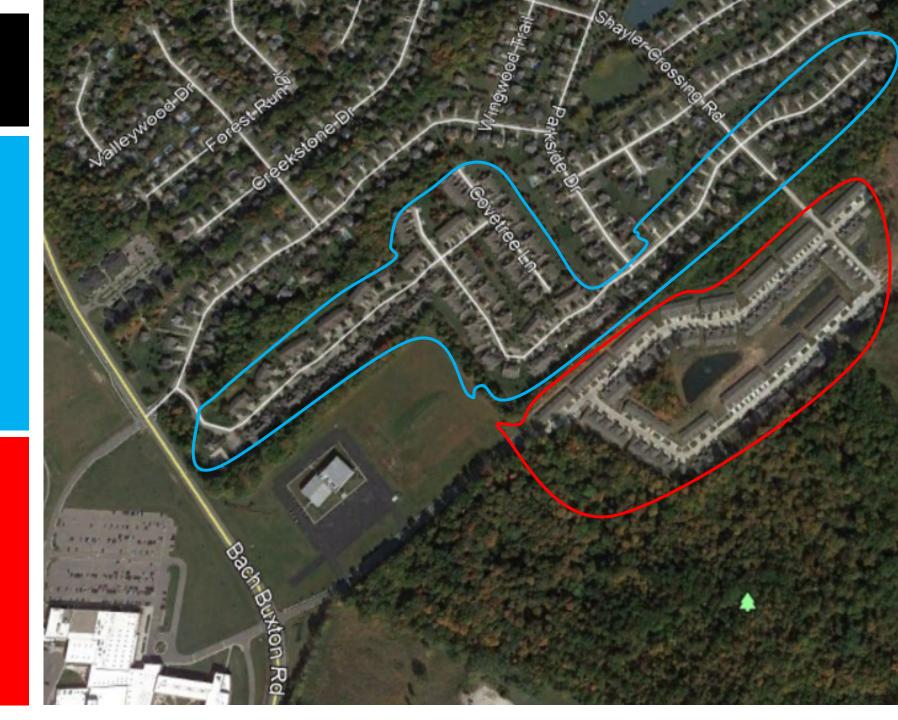

3 Mile Demographics (as of 8/21)

Median Income: \$66,532

Population: 43,522

**Shayler Park Subdivision** 

149 Households

Average Sqft: 2,159

Years Built: 2001 - 2011

Call Volume: 6/1/2020 – 6/3/2021

**Animal Complaints: 1** 

Trespasser: 1

Theft Related Offenses: 5

Disturbance: 1
Warrant Service: 2

Redwood Union Township

179 Units

Average Sqft: 1,334 Years Built: 2016-2021

Call Volume: 6/1/2020 – 6/3/2021

Disturbance: 1

Neighbor Dispute: 2 Domestic Dispute: 1

Theft Related Offenses: 4