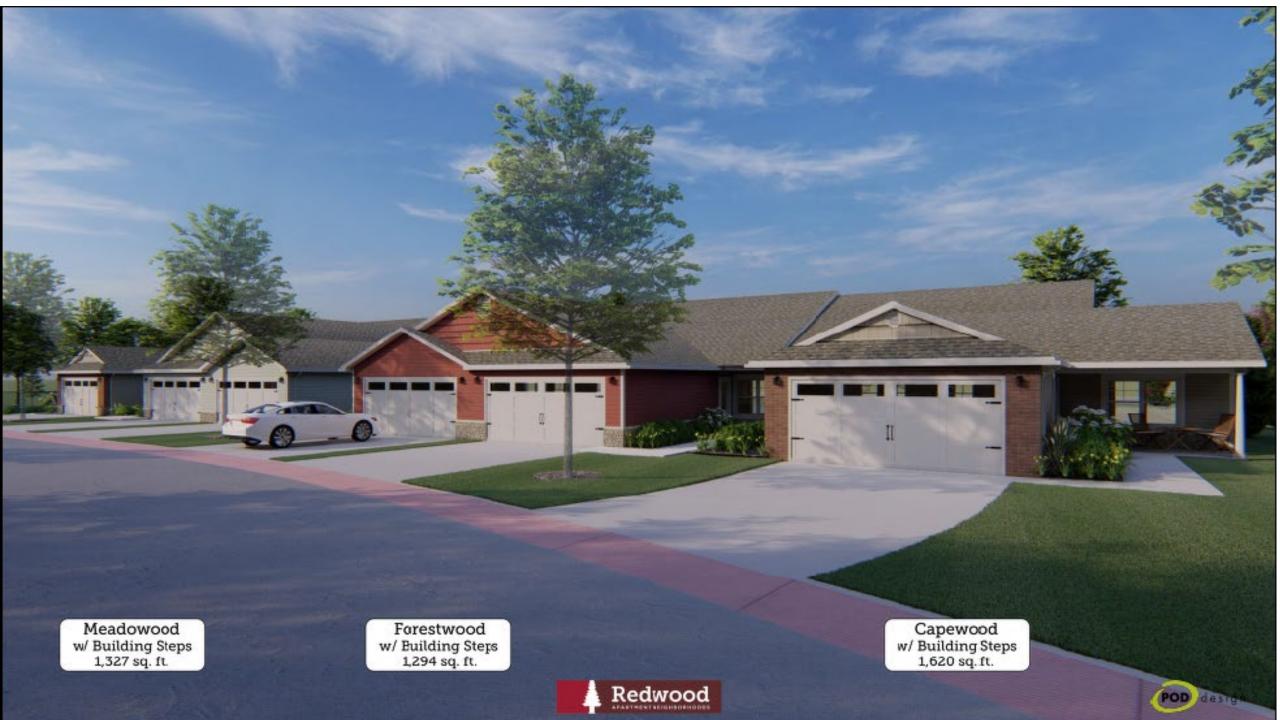

Forestwood 187.5 SF \* Meadowood/Capewood 204.4 SF \* Breezewood 150.9 SF \* B'wood w/ Sunroom 214.3 SF \* Willowood 190.3 SF

Haydenwood

# UPGRADED REDWOOD ELEVATIONS

- All single-story
- All 2-car garage homes
- Raised roof heel truss for vertical variation
- Upgraded stone on garage elevations
- Upgraded garage doors
- Carriage light detail on garages
- Decorative elements in gable
- Stone band around side elevations
- Modern colors