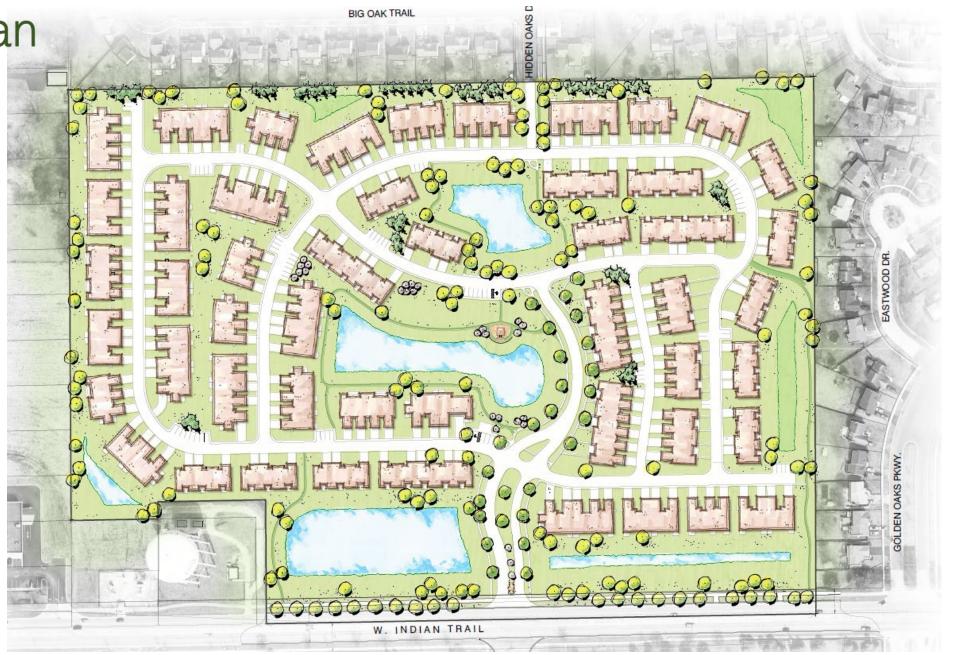

### First Plan

- > 214 homes
- Centralized
  green/pond
  space
- Very efficient
  design

Concept Plan

- √ 36 acres
- ✓ 5.5 u/a
- √ 198 homes (10% fewer)
- √ 7 acres of detention
- ✓ Parks, trails, reflection areas