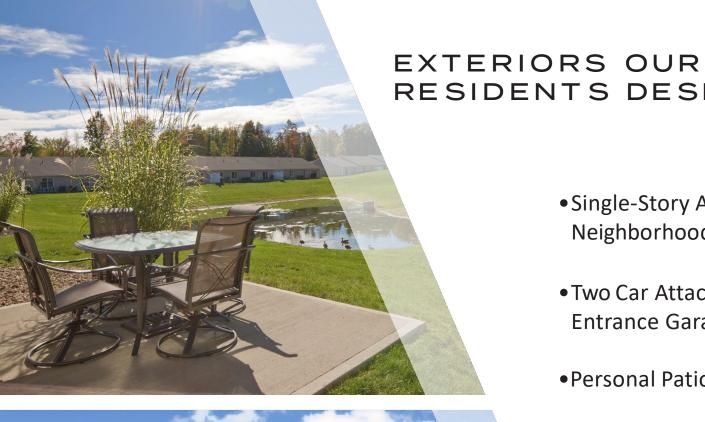

• Rents: \$1498 - \$2374/mo.

- Single-Story Apartment Neighborhoods
- •Two Car Attached Private **Entrance Garage**
- Personal Patios or Decks
- Stone and Shake Siding Accents
- Extensive Landscaping

INTERIORS OUR RESIDENTS DESERVE

- •1300+ Square Foot Living Spaces
- Open Floor Plans
- Granite Counter Tops
- Private Entryways
- Vaulted Ceilings
- Energy Star-Certified Construction