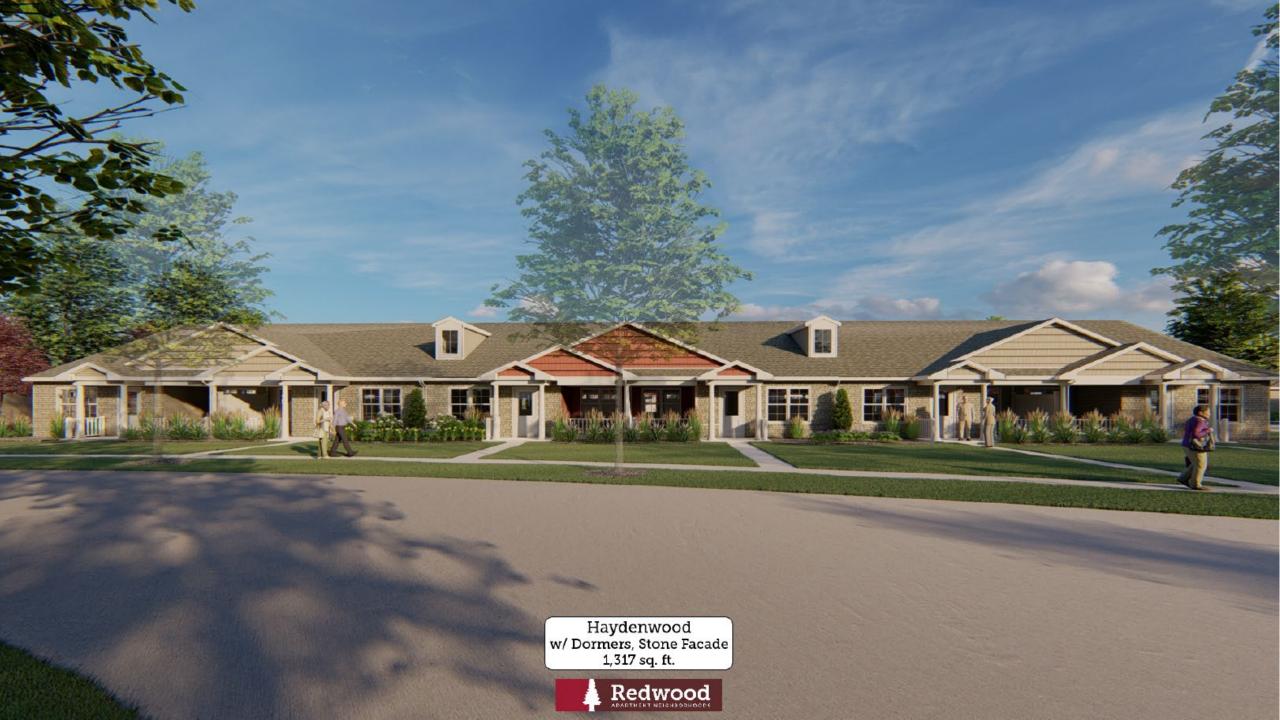

Forestwood 187.5 SF \* Meadowood/Capewood 204.4 SF \* Breezewood 150.9 SF \* B'wood w/ Sunroom 214.3 SF \* Willowood 190.3 SF

Haydenwood