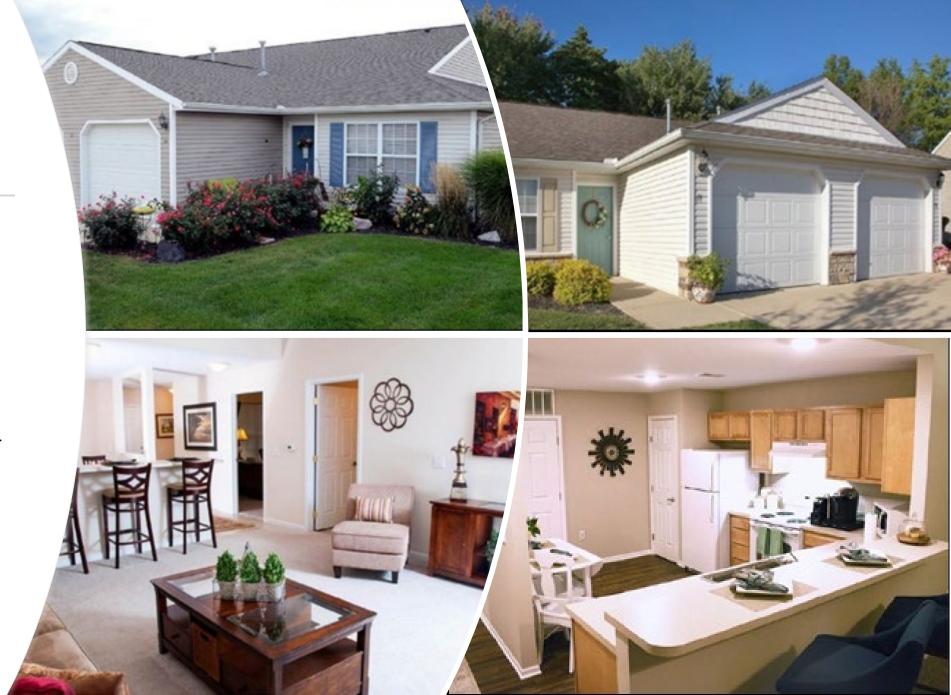

• Rents: \$1498 - \$2374/mo.

- Single-Story Apartment Neighborhoods
- •Two Car Attached Private **Entrance Garage**
- Personal Patios or Decks
- Stone and Shake Siding Accents
- Extensive Landscaping

INTERIORS OUR RESIDENTS DESERVE

- •1300+ Square Foot Living Spaces
- Open Floor Plans
- Granite Counter Tops
- Private Entryways
- Vaulted Ceilings
- Energy Star-Certified Construction