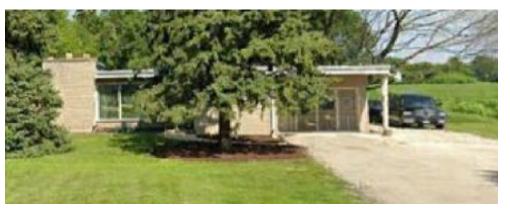

# TYPICAL NEIGHBOR ELEVATIONS GOLDEN OAKS PKWY/EASTWOOD

- 2-car garages
- Vinyl siding
- Occasional stone on part of a front elevation
- Some decorative detail in gables
- Variation in window trim/treatments
- Some garages upgraded with windows
- Some decorative detail over garages
- Sense of aesthetic uniformity