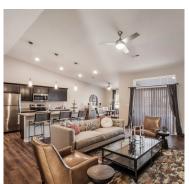

- •1300+ Square Foot Living Spaces
- Open Floor Plans
- Granite Counter Tops
- Private Entryways
- Vaulted Ceilings
- Energy Star-Certified Construction