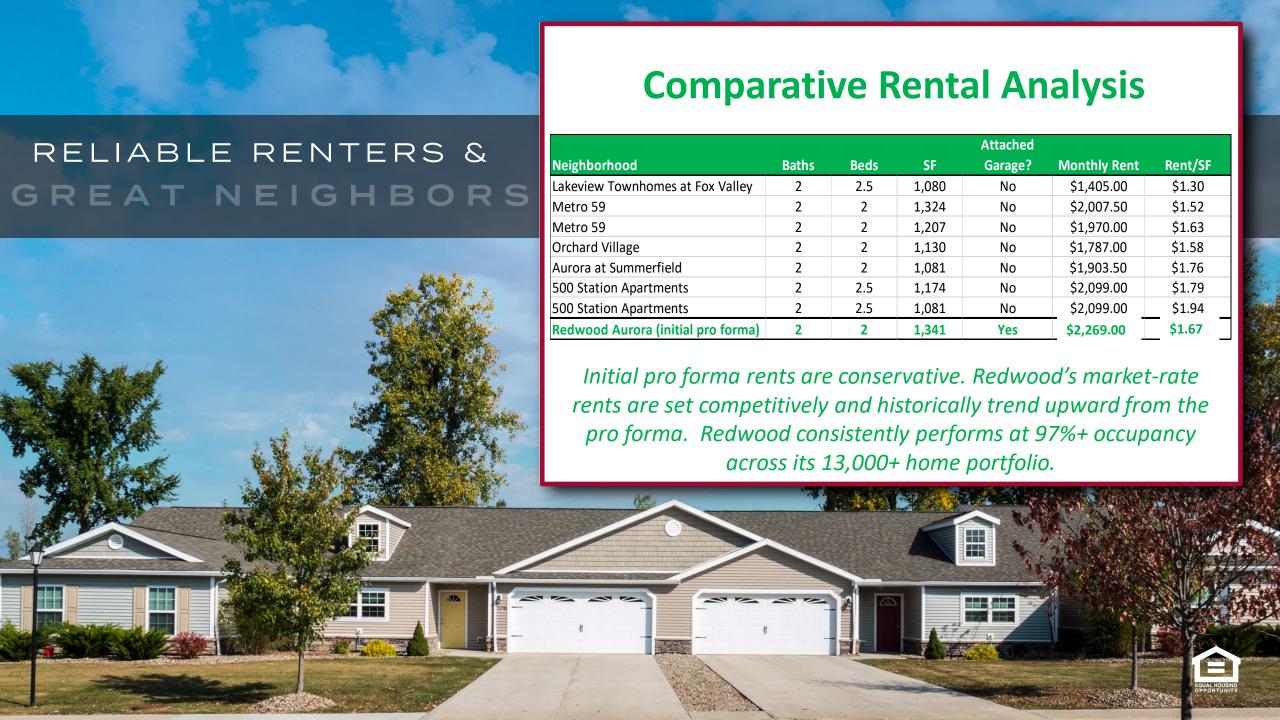

#### **Aurora Home Values**

|                 |               |                     |           | Monthly                |            |
|-----------------|---------------|---------------------|-----------|------------------------|------------|
| Home Value      | 3 Mile Radius | Taxes @ 2% of Value | Insurance | P&I @ 20% Down 30YR 3% | Total PITI |
| \$1,000,000     | 126           | \$1,667             | \$250     | \$4,216                | \$6,133    |
| \$750,000       | 88            | \$1,250             | \$188     | \$3,162                | \$4,600    |
| \$500,000       | 302           | \$833               | \$125     | \$2,108                | \$3,066    |
| \$400,000       | 622           | \$667               | \$100     | \$1,686                | \$2,453    |
| Redwood Average | 198           | N/A                 | N/A       | N/A                    | \$2,269    |
| \$300,000       | 1755          | \$500               | \$75      | \$1,265                | \$1,840    |
| \$200,000       | 6998          | \$333               | \$50      | \$843                  | \$1,227    |
| \$150,000       | 5258          | \$250               | \$38      | \$632                  | \$920      |
| <\$149,999      | 5082          | \$167               | \$25      | \$422                  | \$613      |
|                 |               |                     |           | 1138                   |            |

94% of homes within the 3 mile area of the subject are below the monthly average payment of a Redwood home. Additional affordability might not foster long term economic growth in this area.