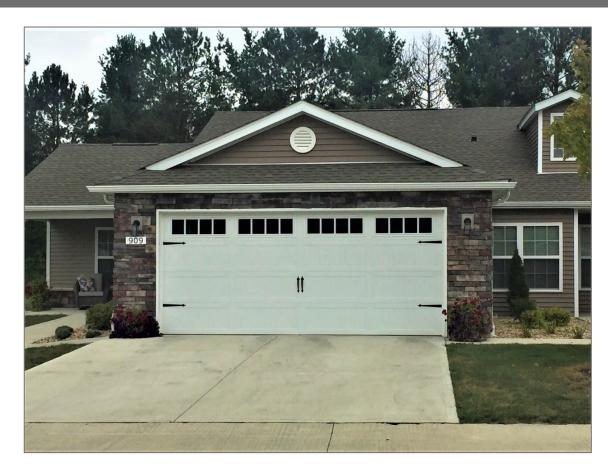

# UPGRADED REDWOOD ELEVATIONS

- All single-story
- All 2-car garage homes
- Raised roof heel truss for vertical variation
- Upgraded stone on garage elevations
- Upgraded garage doors
- Carriage light detail on garages
- Decorative elements in gable
- Stone band around side elevations
- Modern colors

# UPGRADED REDWOOD ELEVATIONS

Additional stone on garages, updated trim elements, upgraded garage door w/ carriage detail; carriage lights on garage elevation; dormers for vertical variation

Sunroom, stone band wrap to side elevation, stone on front elevation