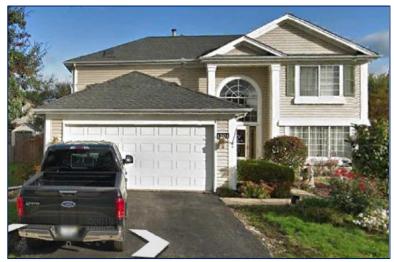

# TYPICAL NEIGHBOR ELEVATIONS GOLDEN OAKS PKWY/EASTWOOD

- 2-car garages
- Vinyl siding
- Occasional stone on part of a front elevation
- Some decorative detail in gables
- Variation in window trim/treatments
- Some garages upgraded with windows
- Some decorative detail over garages
- Sense of aesthetic uniformity