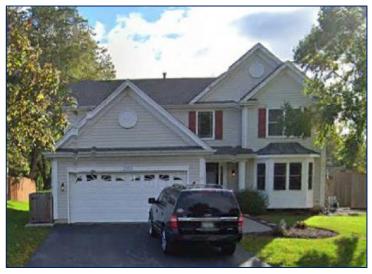

# TYPICAL NEIGHBOR ELEVATIONS RED OAK TRAIL

- 2-car garages
- Vinyl siding
- Some raised roof heel trusses for vertical variation
- Some decorative detail in gables
- Variation in window trim/treatments
- Some garages upgraded with windows
- Sense of aesthetic uniformity