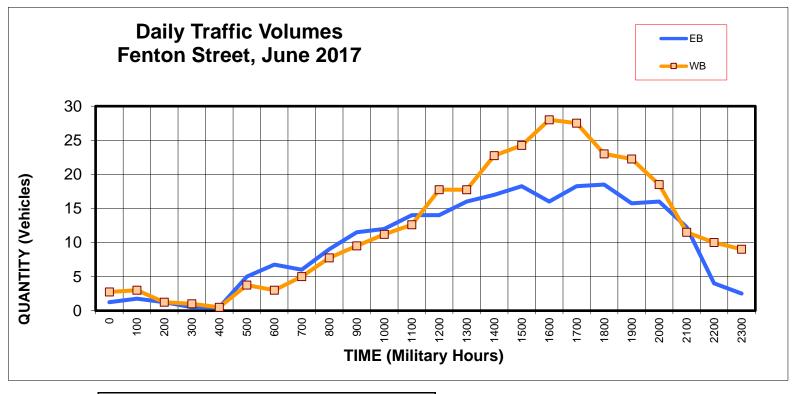

## Traffic flow on Fenton Street, approaching N. Loucks Street 17-00383

2017 ADT = about 530

Traffic data for: Fenton Street approaching Loucks from the East June 5-9, 2017

Traffic Engineering City of Aurora Aurora, Illinois

Measured by one McCounter, two tubes, weekdays only

Traffic flow on Fenton Street, approaching N. Loucks Street

| romi               | Time     | Military Hours | S _  |     |            |
|--------------------|----------|----------------|------|-----|------------|
| rom:               | To:      | From: To       | o:   | EB  | WB         |
| Midnight           | 1:00am   | 0              | 100  | 1   | 3          |
| 1:00am             | 2:00am   | 100            | 200  | 2   | 3          |
| 2:00am             | 3:00am   | 200            | 300  | 1   | 1          |
| 3:00am             | 4:00am   | 300            | 400  | 1   | 1          |
| 4:00am             | 5:00am   | 400            | 500  | 1   | 1          |
| 5:00am             | 6:00am   | 500            | 600  | 5   | 4          |
| 6:00am             | 7:00am   | 600            | 700  | 7   | 3          |
| 7:00am             | 8:00am   | 700            | 800  | 6   | 5          |
| 8:00am             | 9:00am   | 800            | 900  | 9   | 8          |
| 9:00am             | 10:00am  | 900            | 1000 | 12  | 10         |
| 10:00am            | 11:00am  | 1000           | 1100 | 12  | 11         |
| 11:00am            | Noon     | 1100           | 1200 | 14  | 13         |
| Noon               | 1:00pm   | 1200           | 1300 | 14  | 18         |
| 1:00pm             | 2:00pm   | 1300           | 1400 | 16  | 18         |
| 2:00pm             | 3:00pm   | 1400           | 1500 | 17  | 23         |
| 3:00pm             | 4:00pm   | 1500           | 1600 | 18  | 24         |
| 4:00pm             | 5:00pm   | 1600           | 1700 | 16  | 28         |
| 5:00pm             | 6:00pm   | 1700           | 1800 | 18  | 28         |
| 6:00pm             | 7:00pm   | 1800           | 1900 | 19  | 23         |
| 7:00pm             | 8:00pm   | 1900           | 2000 | 16  | 22         |
| 8:00pm             | 9:00pm   | 2000           | 2100 | 16  | 19         |
| 9:00pm             | 10:00pm  | 2100           | 2200 | 12  | 12         |
|                    | 11:00pm  | 2200           | 2300 | 4   | 10         |
| 10:00pm            |          | 2300           | 2400 | 3   | 9          |
| 10:00pm<br>11:00pm | Midnight | 2000           |      |     |            |
|                    | Midnight | 2300           | _    | 238 | 294        |
|                    | Midnight | 2300           | _    | 238 | 294<br>532 |

2017 ADT = about 530

Traffic flow on Fenton Street, approaching N. Loucks Street approaching Loucks from the East

June 5-9, 2017