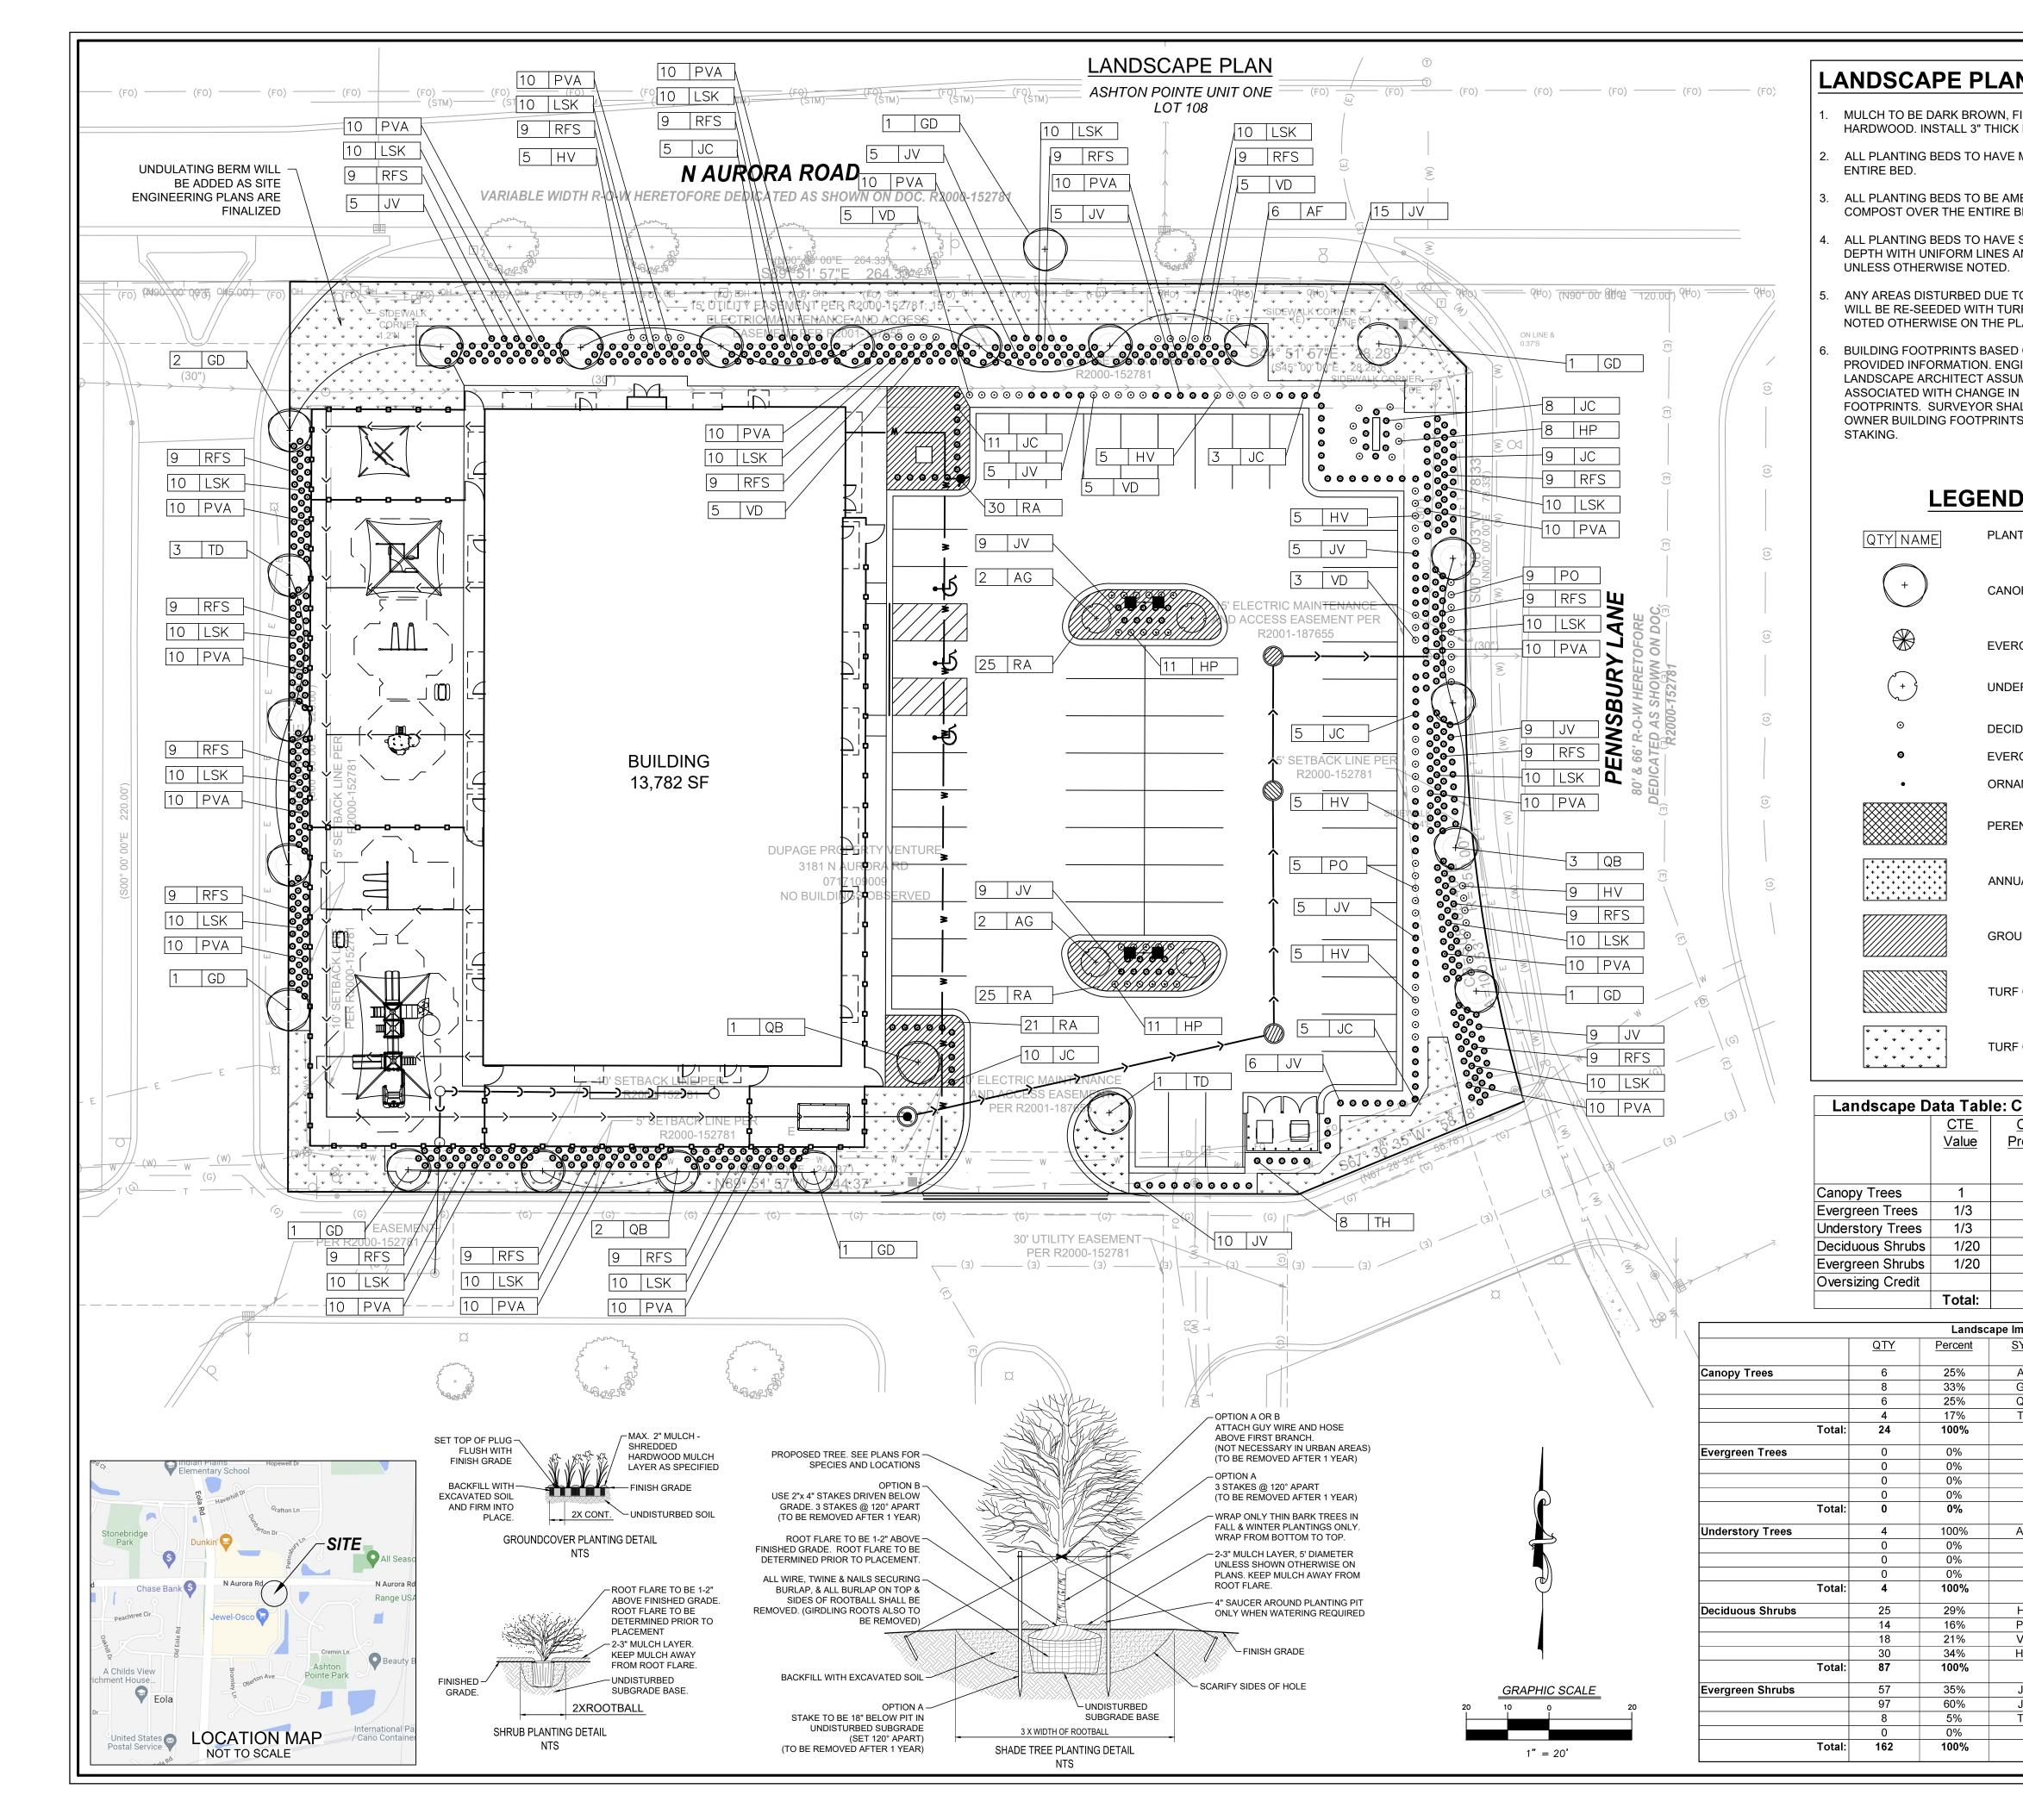

|                                                    | DTES                                                                                                                              |                        |                                                                                                                 |                          |                        |                        |                                         |                                 |                    |
|----------------------------------------------------|-----------------------------------------------------------------------------------------------------------------------------------|------------------------|-----------------------------------------------------------------------------------------------------------------|--------------------------|------------------------|------------------------|-----------------------------------------|---------------------------------|--------------------|
|                                                    | HREDDED                                                                                                                           |                        |                                                                                                                 | Table: Planting M        |                        |                        |                                         |                                 |                    |
|                                                    |                                                                                                                                   | Cano                   | py Trees (minimum siz                                                                                           | 24                       |                        |                        |                                         |                                 |                    |
| MULCH OVER                                         |                                                                                                                                   |                        |                                                                                                                 |                          |                        |                        | DESCRIPTION                             |                                 |                    |
| IENDED WITH 6" OF<br>BED.                          |                                                                                                                                   |                        |                                                                                                                 |                          |                        |                        | SCRI                                    |                                 |                    |
| SPADED EDGE, 4" IN<br>ND CURVES                    |                                                                                                                                   | Everç                  | green Trees (minimum $\chi \uparrow \chi$                                                                       | 0                        |                        | DE                     |                                         |                                 |                    |
|                                                    |                                                                                                                                   |                        |                                                                                                                 |                          |                        |                        |                                         |                                 |                    |
| O CONSTRUCTION                                     |                                                                                                                                   | Linde                  | Understory Trees (minimum size 2.5 caliper or 8 feet                                                            |                          |                        | _                      |                                         |                                 |                    |
| ANS.<br>ON OWNER<br>SINEER AND<br>MES NO LIABILITY |                                                                                                                                   | if mu                  | if multi-stemed) Count:                                                                                         |                          |                        |                        | щ                                       |                                 |                    |
|                                                    |                                                                                                                                   |                        |                                                                                                                 |                          |                        | SNO                    | DATE                                    |                                 |                    |
| BUILDING                                           |                                                                                                                                   | Ever                   | Evergreen Shrubs (minimum of 18 inches) Count:                                                                  |                          |                        | - S                    | NO N                                    |                                 |                    |
| S PRIOR TO FIELD                                   |                                                                                                                                   |                        | WINNING + E                                                                                                     |                          |                        | REVI                   |                                         |                                 |                    |
|                                                    |                                                                                                                                   |                        | The second se |                          |                        |                        |                                         |                                 |                    |
| )                                                  |                                                                                                                                   | Decio                  | luous Shrubs (minimur                                                                                           | 87                       | _                      | _                      |                                         |                                 |                    |
| T CALL (                                           | OUT                                                                                                                               |                        | 0                                                                                                               |                          |                        | DESCRIPTION            |                                         |                                 |                    |
|                                                    |                                                                                                                                   |                        |                                                                                                                 |                          | 2023                   | SCRI                   |                                         |                                 |                    |
|                                                    |                                                                                                                                   |                        | mental Grasses Count:                                                                                           | 522                      | 01-20-2023             | DE                     |                                         |                                 |                    |
|                                                    | TREE                                                                                                                              |                        | +                                                                                                               |                          |                        | DATE: 0                |                                         |                                 |                    |
| GREEN TREE                                         |                                                                                                                                   | Para                   | nnials Count:                                                                                                   | 0                        | JE DA                  |                        |                                         |                                 |                    |
|                                                    |                                                                                                                                   |                        |                                                                                                                 |                          |                        | ORIGINAL ISSUE         | TE                                      |                                 |                    |
| DUOUS SHRUB                                        |                                                                                                                                   |                        |                                                                                                                 |                          | RIGINA                 | DAT                    |                                         |                                 |                    |
|                                                    |                                                                                                                                   | Annu                   | als Count:                                                                                                      |                          | 0                      | _                      | ÖZ                                      |                                 |                    |
| MENTAL GRASS                                       |                                                                                                                                   | + -<br>+ -<br>+        | $\begin{array}{cccccccccccccccccccccccccccccccccccc$                                                            |                          |                        | o.:<br>221317          | PROJECT MANAGER:<br>DF                  | ×.<br>MV                        | DB                 |
| NNIALS                                             |                                                                                                                                   | , -}<br>-+ -<br>+<br>+ | $\begin{array}{cccccccccccccccccccccccccccccccccccc$                                                            |                          | <br>PROJECT NO.:<br>22 | IECT MA                | DESIGNED BY.                            | DRAWN BY:                       |                    |
| JALS                                               |                                                                                                                                   | Grou                   | ndcover Square Footag                                                                                           | 1600                     | PRO.                   | PRO                    | DESI                                    |                                 |                    |
|                                                    |                                                                                                                                   |                        |                                                                                                                 |                          |                        |                        |                                         | NOIS                            |                    |
| JNDCOVER                                           |                                                                                                                                   |                        |                                                                                                                 |                          |                        |                        |                                         | ILLINOIS                        |                    |
|                                                    |                                                                                                                                   | Turf (                 | Seeded) Square Footag                                                                                           | 0                        | 19                     | 1                      |                                         |                                 |                    |
| GRASS (SEEDED)                                     |                                                                                                                                   |                        |                                                                                                                 |                          |                        |                        |                                         |                                 |                    |
|                                                    |                                                                                                                                   | Turf (                 | Cod) Square Ecotage:                                                                                            |                          | 6310                   | EMENTATION             |                                         | CARE                            |                    |
| GRASS (SOD)                                        |                                                                                                                                   |                        | Turf (Sod) Square Footage:                                                                                      |                          |                        | Ш                      |                                         |                                 | Ą                  |
| TEs Provided                                       |                                                                                                                                   | 4<br>4<br>4            |                                                                                                                 |                          |                        |                        |                                         |                                 | 3181 N AURORA ROAD |
| CountTotalrovidedCTEs                              |                                                                                                                                   | Nativ                  | Native Prairie Planting Square Footage:                                                                         |                          |                        |                        | Z                                       |                                 | DRA                |
| IUNIUEU                                            | Provided                                                                                                                          |                        |                                                                                                                 |                          |                        | IMPL                   | PL                                      |                                 | URC                |
| 24                                                 | 24                                                                                                                                |                        |                                                                                                                 |                          |                        |                        |                                         | S<br>Ш                          | A N                |
| 0<br>4                                             | O       1   Native Wetland Planting Square Footage:                                                                               |                        | 0                                                                                                               |                          |                        |                        | 3181                                    |                                 |                    |
| 87<br>162                                          | 4 8                                                                                                                               |                        | ~ ~ ~ ~ ~ ~ ~ ~ ~ ~ ~ ~ ~ ~ ~ ~ ~ ~ ~                                                                           |                          |                        |                        | 1                                       | ЧЧ<br>Н                         |                    |
| 277                                                | 038                                                                                                                               |                        | $\begin{smallmatrix} \circ & \circ & \circ & \circ & \circ & \circ \\ \circ & \circ & \circ & \circ &$          |                          |                        | No                     | I                                       | PRIMROSI                        |                    |
| -                                                  | tation Data Tabl                                                                                                                  |                        |                                                                                                                 |                          |                        | ANDSCAPE               |                                         |                                 |                    |
| YM<br>AF                                           | BOTANICAL NAM<br>Genus / Sp<br>Aceraceae/Acer/                                                                                    | ecies)                 | COMMON NAME Autumn Fantasy Maple                                                                                | <u>SIZE</u><br>2.5"      | <u>COMMENTS</u>        | $ \overline{\langle} $ |                                         |                                 | RA                 |
| GD<br>QB                                           | Fabaceae/Gymnoc<br>Fagaceae/Quero                                                                                                 | ladus/dioicus          | Espresso Coffeetree<br>Swamp White Oak                                                                          | 2.5"<br>2.5"             |                        |                        |                                         |                                 | AURORA             |
| TD                                                 | Taxodiaceae/Taxod                                                                                                                 | ium/distichum          | hawnee Brave Bald Cypre                                                                                         |                          |                        |                        |                                         |                                 | ¥.                 |
|                                                    |                                                                                                                                   |                        |                                                                                                                 |                          |                        | -                      | ar<br>17                                | he                              |                    |
|                                                    |                                                                                                                                   |                        |                                                                                                                 |                          |                        | Avenue<br>IL 60517     | 00 phone<br>.com                        |                                 |                    |
| AG F                                               | G Rosaceae/Amelanchier/x Grandifolia                                                                                              |                        | Apple Serviceberry 2.5"                                                                                         |                          | single stem            | _                      | 7325 Janes Avenue<br>Woodridge, IL 6051 | 630.724.9200 ph<br>www.v3co.com |                    |
|                                                    |                                                                                                                                   |                        |                                                                                                                 |                          |                        |                        | 7325<br>Wood                            | 630.7<br>w w w                  |                    |
|                                                    |                                                                                                                                   |                        |                                                                                                                 |                          |                        |                        |                                         |                                 |                    |
| HV<br>PO                                           | Hamamelis/virginaiana     Little Suzie Witch Hazel     18" height       Physocarpus/opulus     Ruby Spice Ninebark     18" height |                        |                                                                                                                 |                          |                        |                        |                                         |                                 |                    |
| VD<br>HP                                           |                                                                                                                                   |                        | 18" height<br>18" height                                                                                        |                          |                        |                        | )                                       | 7                               |                    |
| JC                                                 | Juniperus/chinensis     Sea Green Juniper     18" height       Juniperus/virginiana     Grey Owl Red Cedar     18" height         |                        |                                                                                                                 |                          | DRAM                   | /ING NO.               |                                         |                                 |                    |
| JV<br>TH                                           | Juniperus/vir<br>Thujua/occid                                                                                                     | -                      | Grey Owl Red Cedar<br>Holmstrup Arborvitae                                                                      | 18" height<br>18" height |                        |                        |                                         |                                 |                    |
|                                                    |                                                                                                                                   |                        |                                                                                                                 |                          |                        |                        | LÍ                                      | 1.0                             | ノ                  |