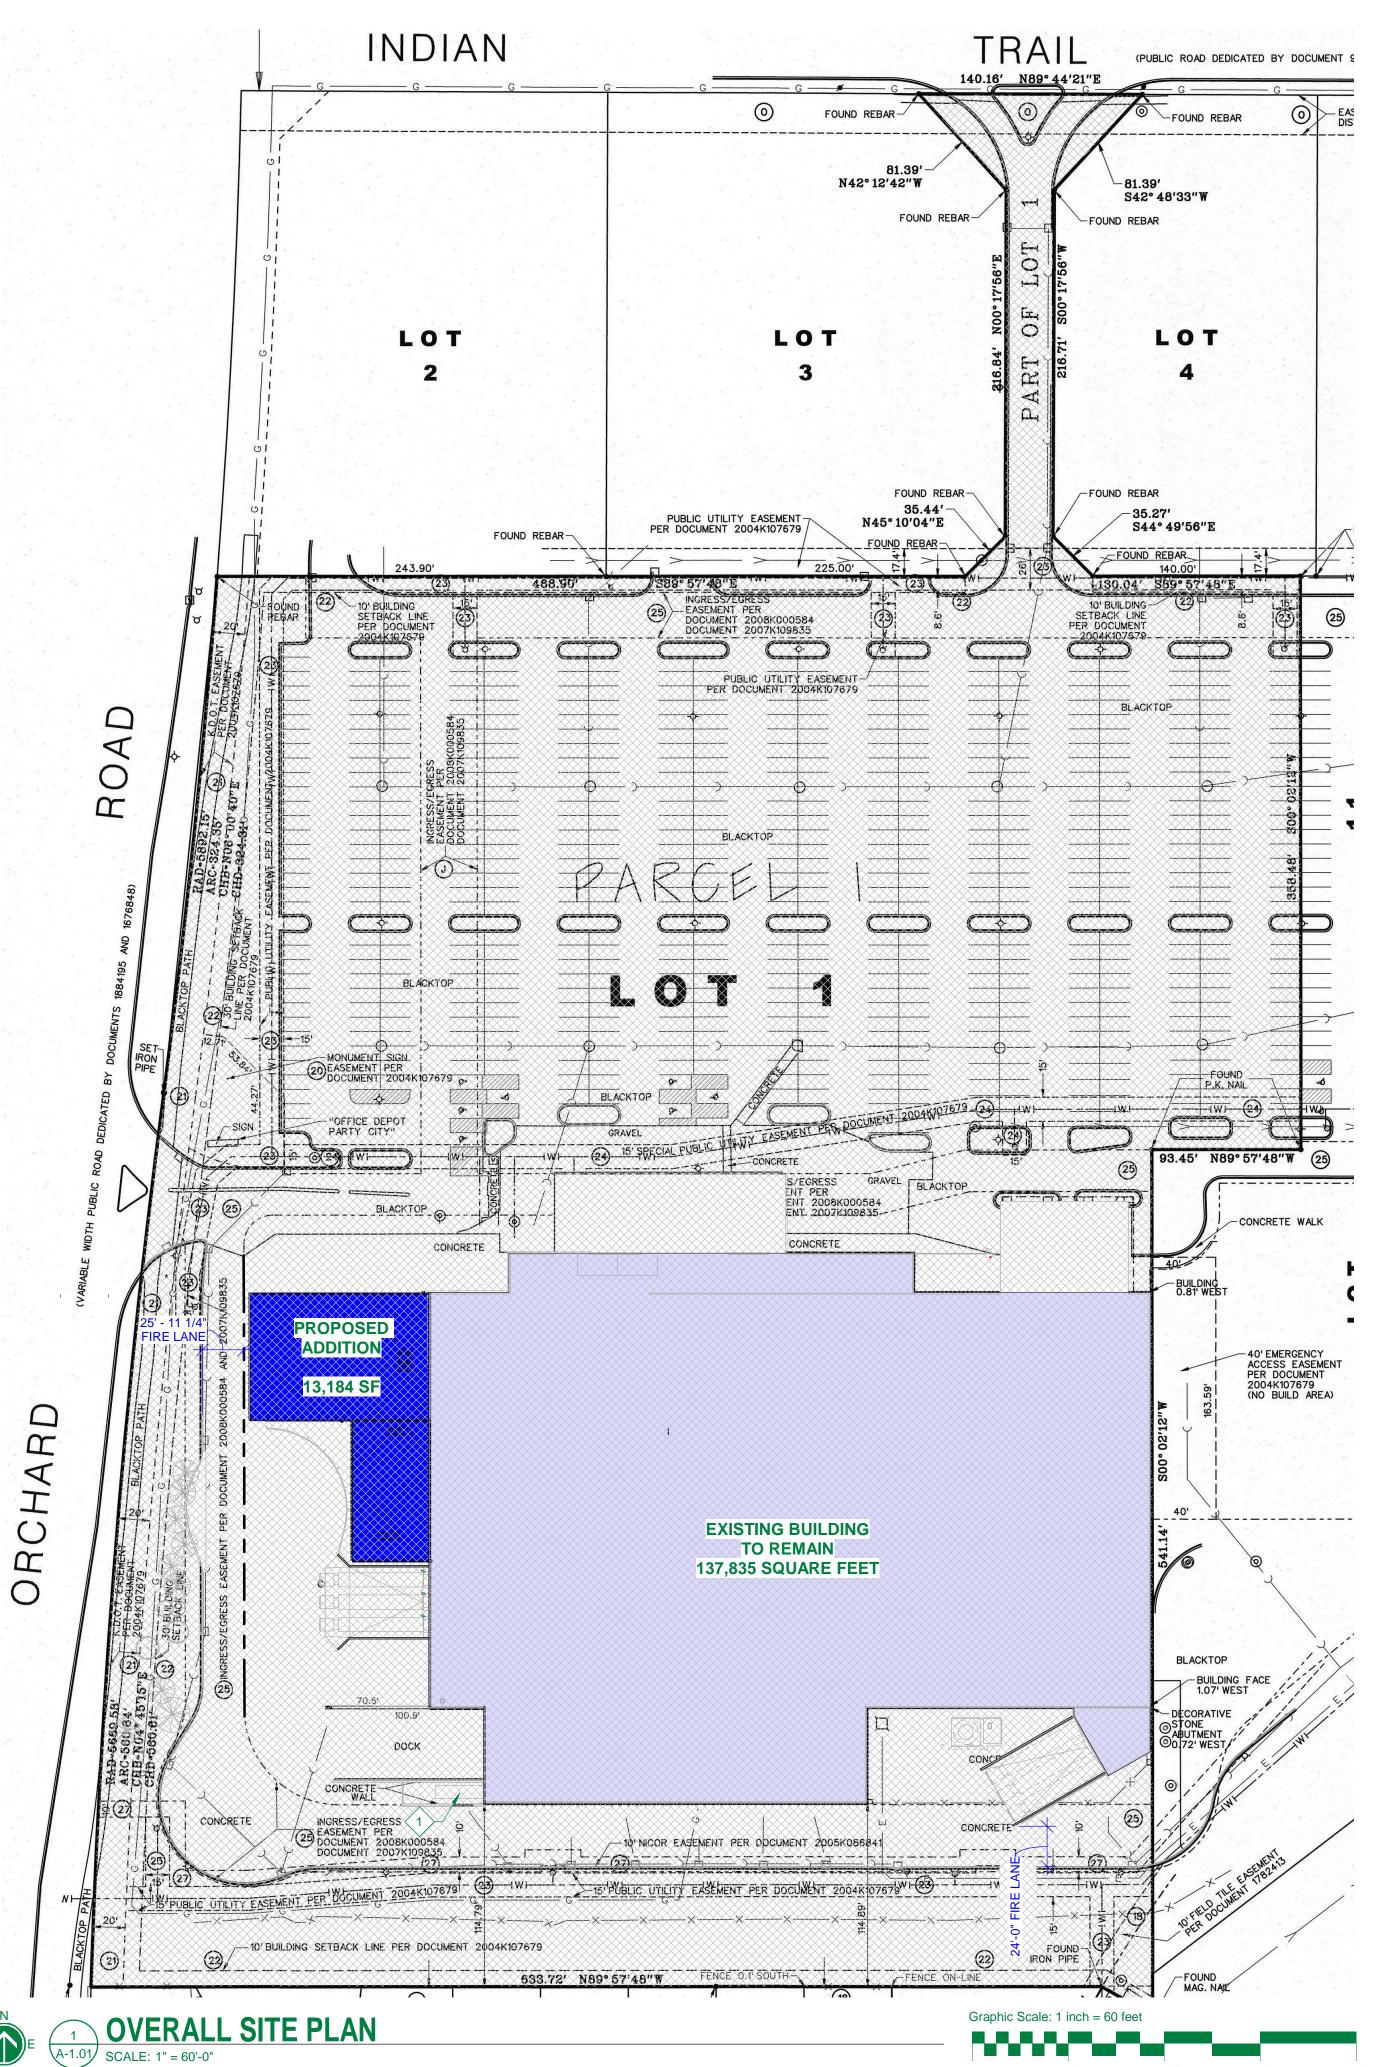

| FINAL PLAN<br>LEGEND & KEY NOTES |                                                                                                                             |  |  |
|----------------------------------|-----------------------------------------------------------------------------------------------------------------------------|--|--|
|                                  | EXISTING BUILDING TO REMAIN                                                                                                 |  |  |
|                                  | PROPOSED BUILDING ADDITION                                                                                                  |  |  |
|                                  | PROPERTY LINE EXTENTS                                                                                                       |  |  |
| 1                                | EXISTING COMPACTOR LOCATION, SCREENED BY EXIST. PTD CMU WALLS ON NORTH & SOUTH WITH DECORATIVE ALUM. GATES ON WEST & SOUTH. |  |  |
|                                  |                                                                                                                             |  |  |
|                                  |                                                                                                                             |  |  |

|                                                    | Develop    | ment Data           | Table: Final Plan                               |         |                     |
|----------------------------------------------------|------------|---------------------|-------------------------------------------------|---------|---------------------|
| Description                                        | Value      | <u>Unit</u>         | Description                                     |         | <u>Unit</u>         |
| a) Tax/Parcel Identification Number(s) (PINs):     |            |                     | j) Total Number of Residential Dwelling Units   | 0       | units               |
| 15-18-101-030                                      |            | i. Gross Density    | 0.00                                            | du/acre |                     |
|                                                    |            |                     | ii. Net Density                                 | 0.00    | Net Density         |
|                                                    |            |                     | k) Number of Single Family Dwelling Units       | 0       | units               |
| b) Proposed land use(s):                           |            |                     | i. Gross Density                                | 0.00    | du/acre             |
| 0                                                  |            |                     | ii. Net Density                                 | 0.00    | Net Density         |
|                                                    |            | E-Norman            | iii. Unit Square Footage (average)              | 0       | square feet         |
| c) Total Property Size                             | 13.7896006 | Mark Carlot Control | iv. Bedroom Mix                                 | 0%      | % 1 bdr             |
|                                                    | 600675     | Square feet         | <u> </u>                                        | 0%      | % 2 bdr             |
| d) Total Lot Coverage                              | 491831     | Square feet         |                                                 | 20%     | % 3 bdr             |
| (buildings and pavment)                            | 82%        | Percent             |                                                 | 80%     | % 4 bdr             |
| e) Open space / landscaping                        | 108844     | Square feet         | v. Number of Single Family Corner Lots          | 0       | units               |
|                                                    | 18%        | Percent             | Number of Single Family Attached Dwelling Units | 0       | units               |
| f) Land to be dedicated to the School District     | 0          | Acres               | i. Gross Density                                | 0.00    | du/acre             |
| g) Land to be dedicated to the Park District       | 0          | Acres               | ii. Net Density                                 | 0.00    | Net Density         |
| h) Number of parking spaces provided (individually |            | 7,500.00.00.00      | iii. Unit Square Footage (average)              |         | 0134,403-14-017-383 |
| accessable)                                        | 611        | spaces              |                                                 | 0       | square feet         |
| i. surface parking lot                             | 611        | spaces              | iv. Bedroom Mix                                 | 0%      | % 1 bdr             |
| perpendicular                                      | 604        | spaces              |                                                 | 90%     | % 2 bdr             |
| parallel                                           | 0          | spaces              |                                                 | 10%     | % 3 bdr             |
| angled                                             | 0          | spaces              |                                                 | 0%      | % 4 bdr             |
| handicapped                                        | 7          | spaces              | m) Number of Multifamily Dwelling Units         | 0       | units               |
| ii. enclosed                                       | 0          | spaces              | i. Gross Density                                | 0.00    | du/acre             |
| iii. bike                                          | 0          | racks               | ii. Net Density                                 | 0.00    | Net Density         |
| i)Number of buildings                              | 1          | V.                  | iii. Unit Square Footage (average)              |         | square feet         |
| i. Number of stories                               | 1          | stories             | iv. Bedroom Mix                                 | 0%      | Efficency           |
| ii. Building Square Footage (typical)              | 13184      | square feet         |                                                 | 40%     | % 1 bdr             |
| iii. Square Footage of retail floor area           | 0          | square feet         |                                                 | 50%     | % 2 bdr             |
| iv. First Floor Building Square Footage (typical)  | 13184      | square feet         |                                                 | 10%     | % 3 bdr             |

FINAL PLAN GREENFIELD COMMONS SUBDIVISION, LOT 1

21-1597

A-1<sub>-</sub>0'