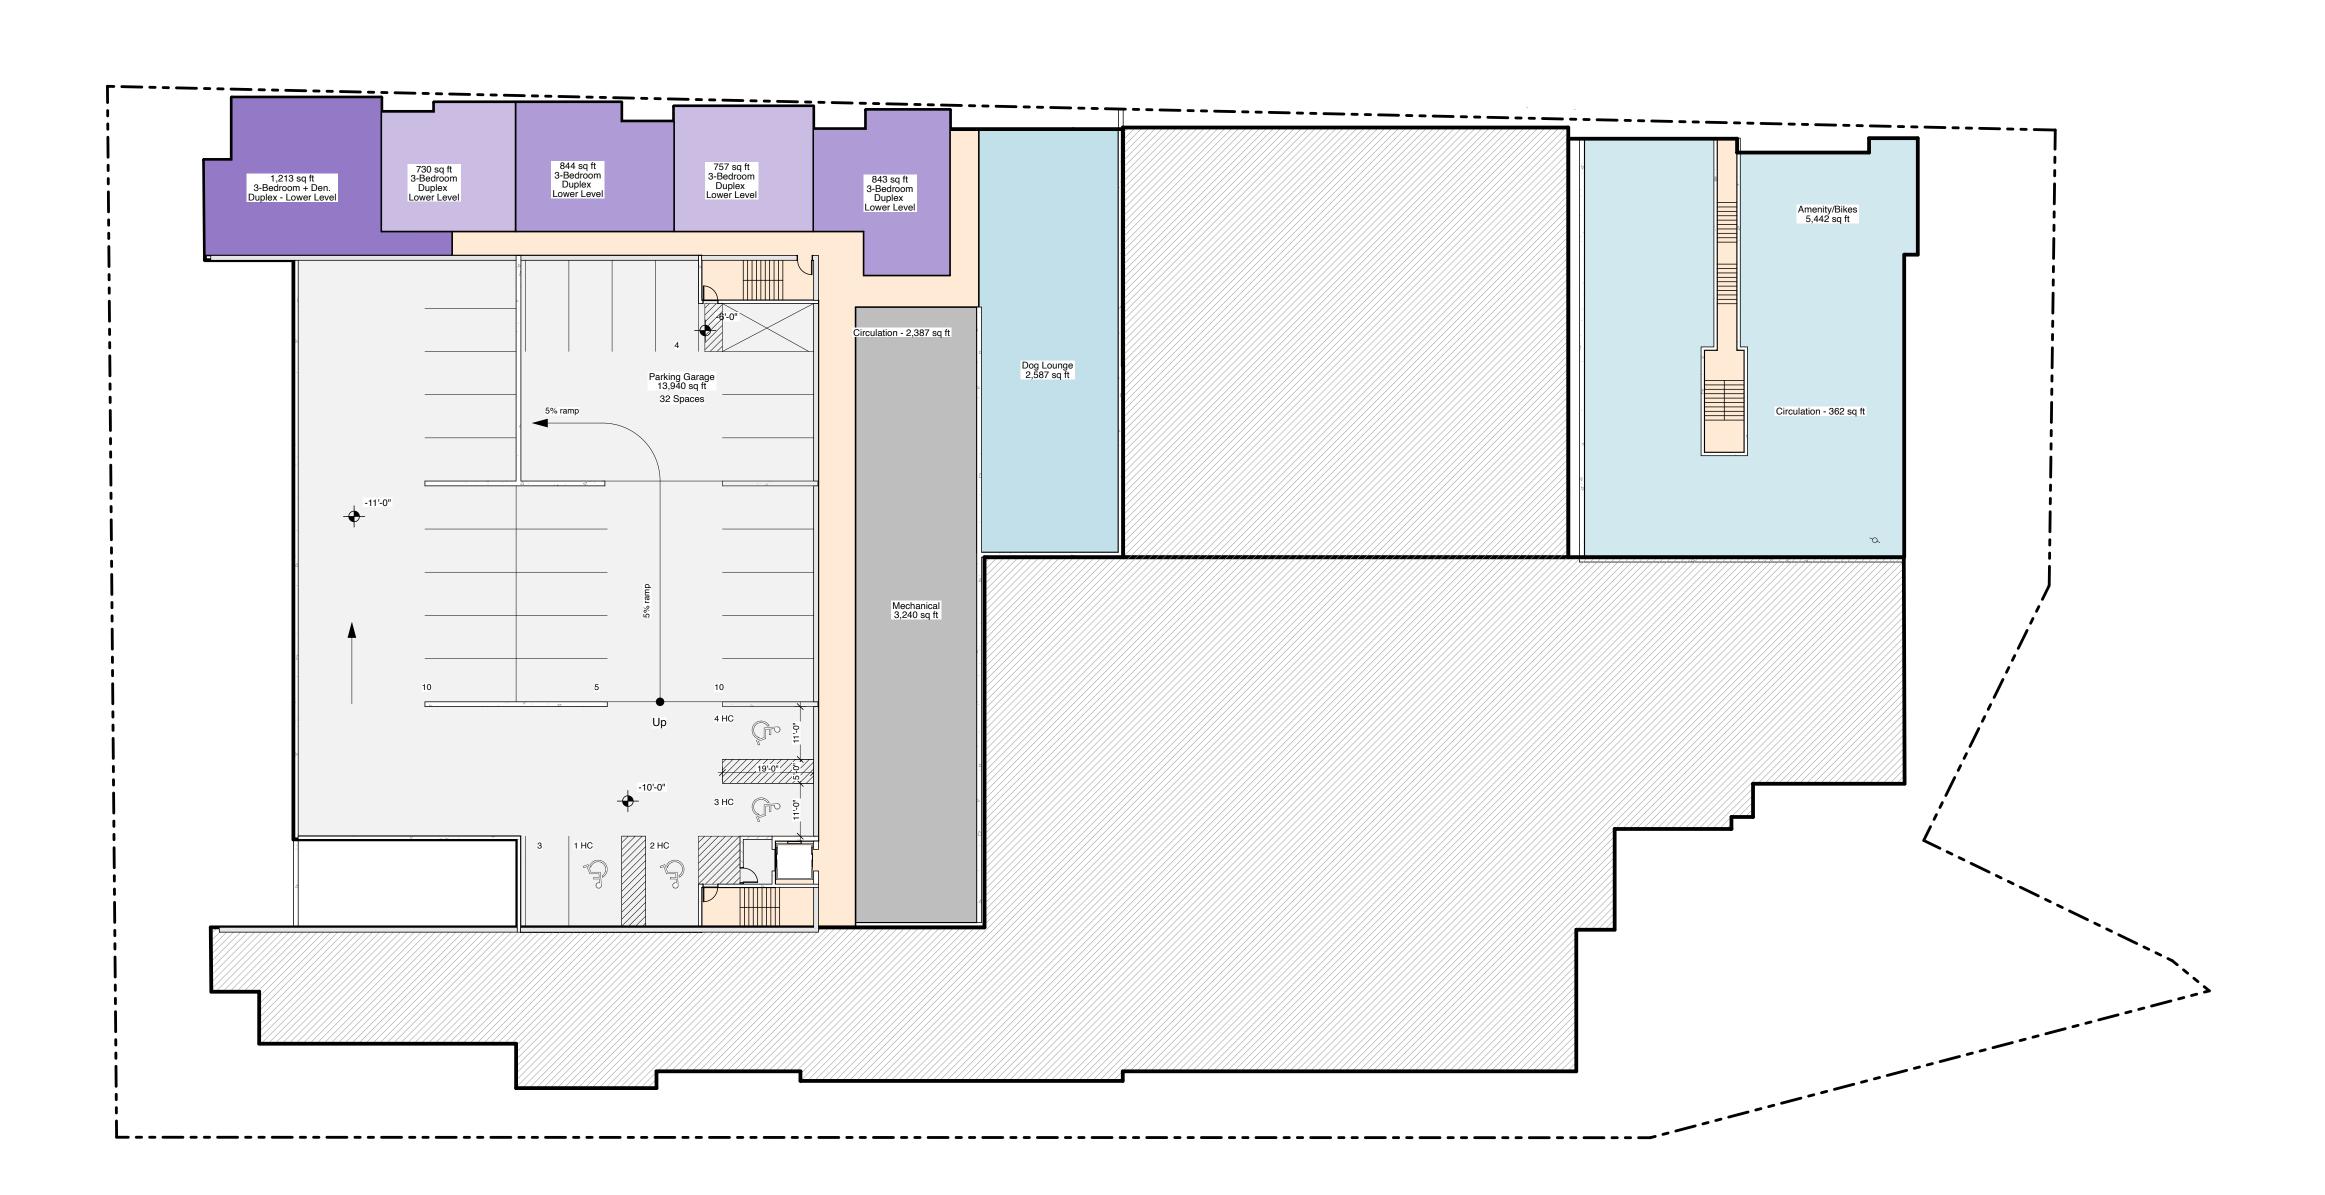

| orientation    |               |
|----------------|---------------|
| project number | 192702        |
| scale          | As Noted      |
| date           | 10/19/2021    |
| sheet title    | Basement Plan |
| -              |               |