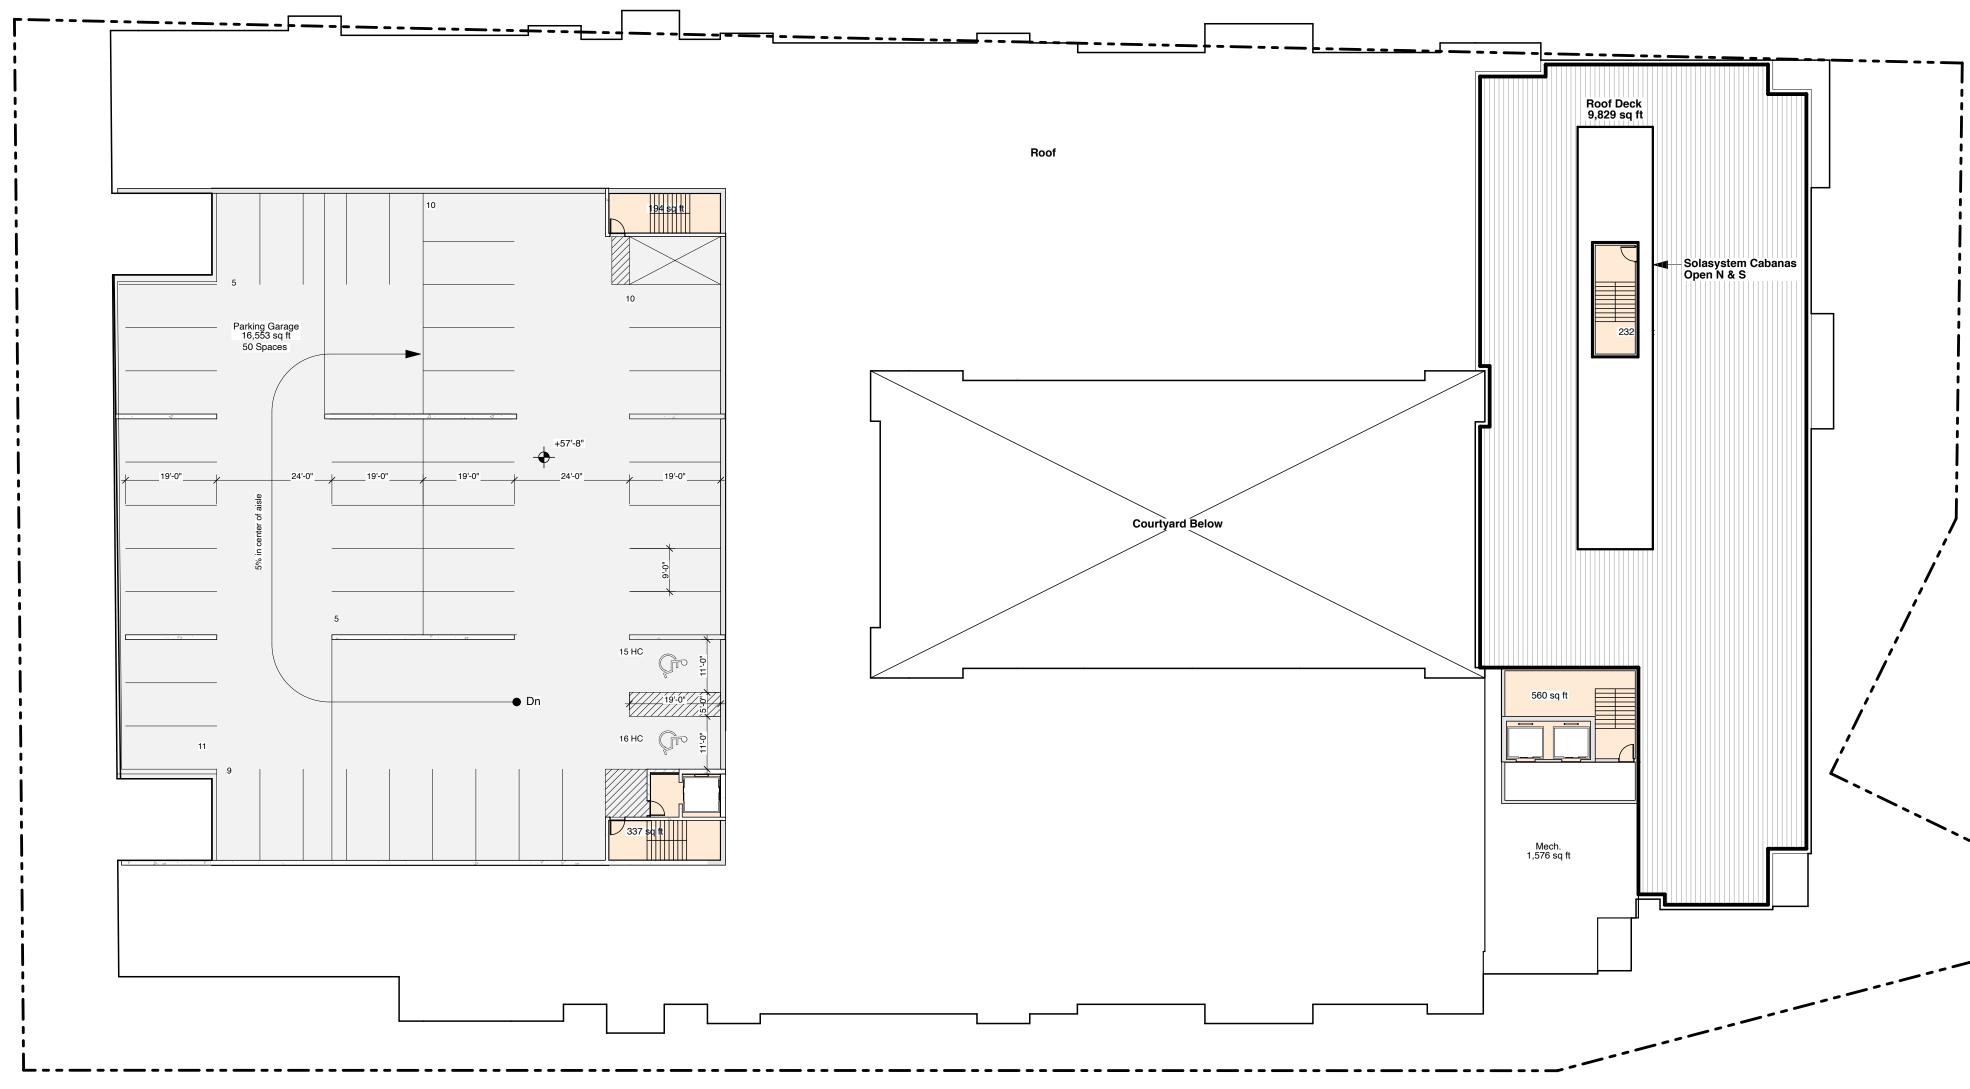

orientation

| project number | 192702     |
|----------------|------------|
| scale          | As Noted   |
| date           | 10/19/2021 |
| sheet title    | Roof Plan  |
|                |            |