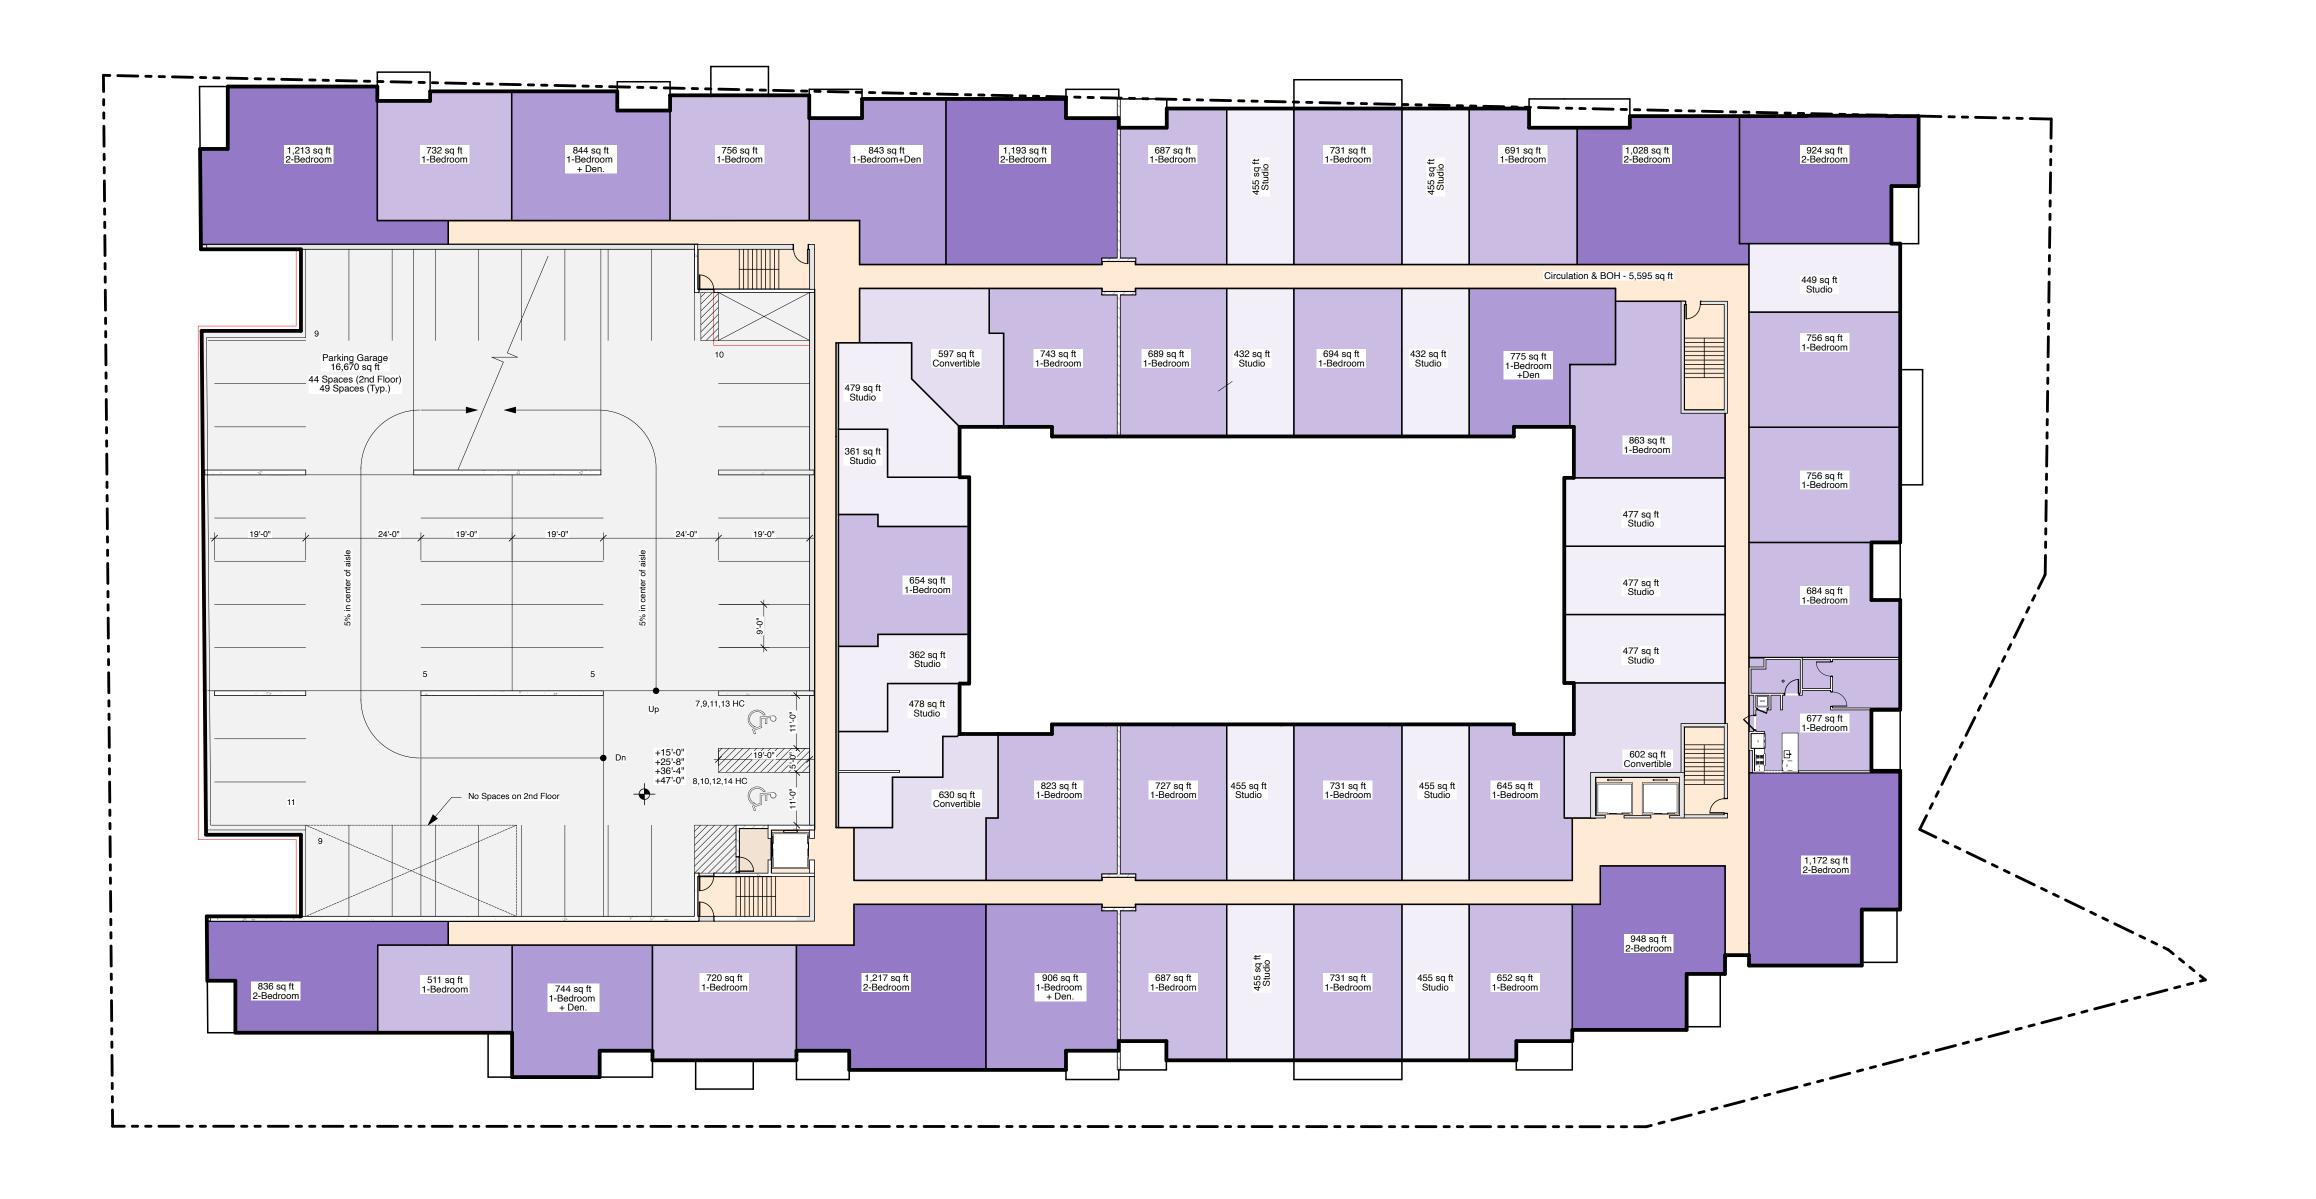

| orientation    |                                 |
|----------------|---------------------------------|
| project number | 192702                          |
| scale          | As Noted                        |
| date           | 10/19/2021                      |
| sheet title    | 2nd-5th Floor Plan<br>(Typical) |
|                |                                 |

# $1 \underbrace{\begin{array}{c} 2nd \text{ to 5th Floor Plan (Typical)} \\ \underbrace{\begin{array}{c} SCALE: 1'' = 20' \\ 0 & 10' & 20' \\ \end{array}}_{20'} \underbrace{\begin{array}{c} 40' \\ 40' \\ \end{array}}}$