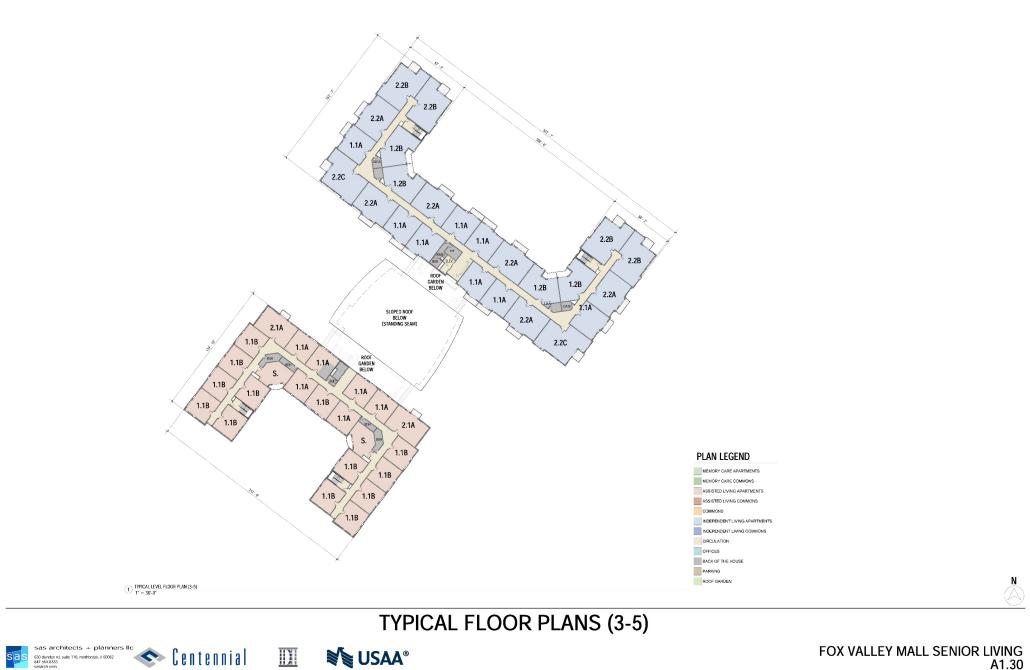

## **D** Services and Amenities

- One-Bedroom and Two-Bedroom Apartments
- Gourmet Restaurants
- Cocktail Lounge with Soft Seating and Craft Cocktails
- Cable Television, Wi-Fi
- Housekeeping, Maintenance and Laundry
- Concierge / 24-Hour Security
- Active Resident Driven Clubs (Bridge, Book, Yoga etc.)
- Wellness and Fitness Programs
- Pickleball, Walking Trails, Swing Garden and Splash Pad
- Caregivers and Licensed Practical Nurse On Staff 24/7
- Emergency Response System
- Roof Decks, Party Room and Outdoor Amenity Spaces

- Restaurant Dining and Room Service
- Transportation
- Dry Cleaning
- Dog Walking
- Personal Shopping and Delivery
- Salon Services
- Veterinarian Services
- Medication Management
- Pharmacy Services
- Therapy Services Physical, Occupational and Speech
- Incontinence Assistance
- Care Services Assistance with Activities of Daily Living and Memory Care Program