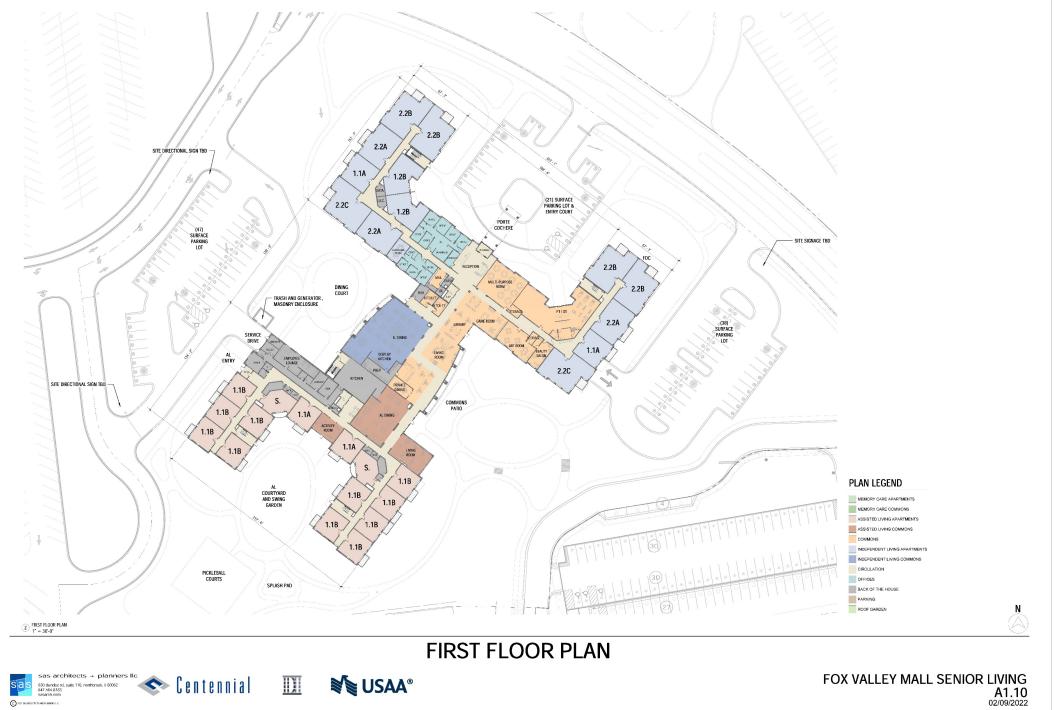

## **D** Services and Amenities

- One-Bedroom and Two-Bedroom Apartments
- Gourmet Restaurants
- Cocktail Lounge with Soft Seating and Craft Cocktails
- Cable Television, Wi-Fi
- Housekeeping, Maintenance and Laundry
- Concierge / 24-Hour Security
- Active Resident Driven Clubs (Bridge, Book, Yoga etc.)
- Wellness and Fitness Programs
- Pickleball, Walking Trails, Swing Garden and Splash Pad
- Caregivers and Licensed Practical Nurse On Staff 24/7
- Emergency Response System
- Roof Decks, Party Room and Outdoor Amenity Spaces

- Restaurant Dining and Room Service
- Transportation
- Dry Cleaning
- Dog Walking
- Personal Shopping and Delivery
- Salon Services
- Veterinarian Services
- Medication Management
- Pharmacy Services
- Therapy Services Physical, Occupational and Speech
- Incontinence Assistance
- Care Services Assistance with Activities of Daily Living and Memory Care Program