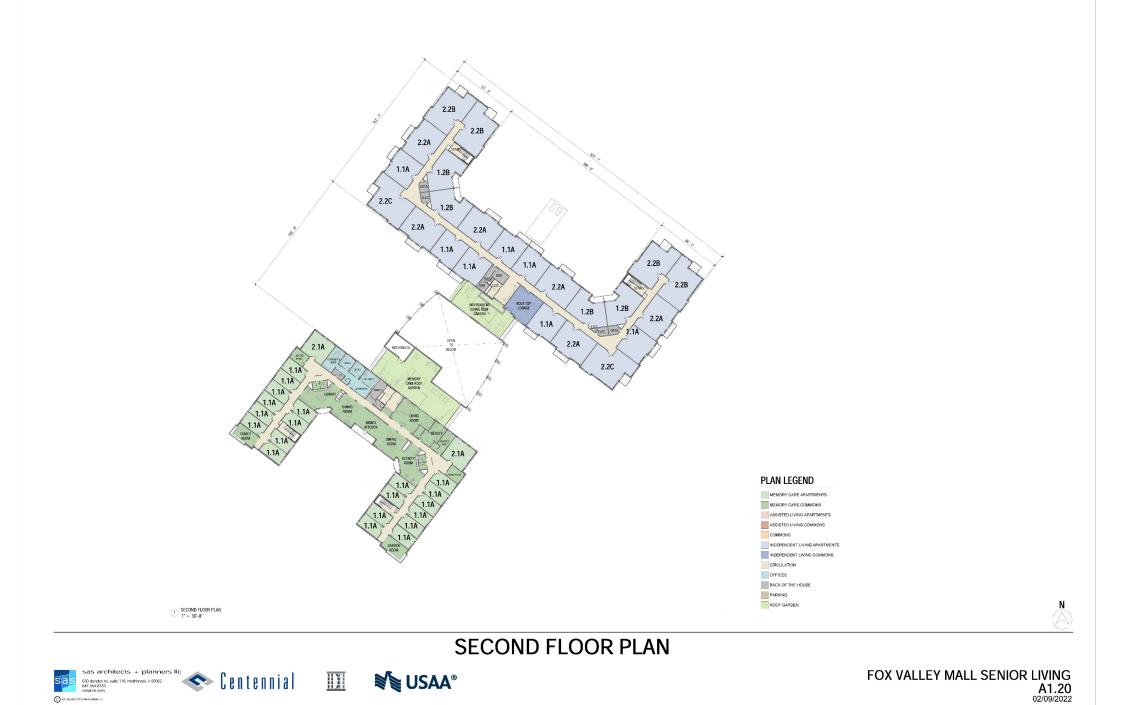

## **D** Services and Amenities

- One-Bedroom and Two-Bedroom Apartments
- Gourmet Restaurants
- Cocktail Lounge with Soft Seating and Craft Cocktails
- Cable Television, Wi-Fi
- Housekeeping, Maintenance and Laundry
- Concierge / 24-Hour Security
- Active Resident Driven Clubs (Bridge, Book, Yoga etc.)
- Wellness and Fitness Programs
- Pickleball, Walking Trails, Swing Garden and Splash Pad
- Caregivers and Licensed Practical Nurse On Staff 24/7
- Emergency Response System
- Roof Decks, Party Room and Outdoor Amenity Spaces

- Restaurant Dining and Room Service
- Transportation
- Dry Cleaning
- Dog Walking
- Personal Shopping and Delivery
- Salon Services
- Veterinarian Services
- Medication Management
- Pharmacy Services
- Therapy Services Physical, Occupational and Speech
- Incontinence Assistance
- Care Services Assistance with Activities of Daily Living and Memory Care Program