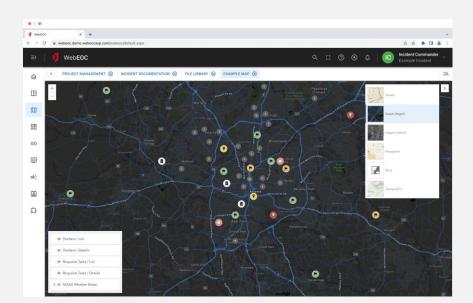

# WebEOC Upgrade



## Functionality

- ARC-GIS Integration
- Integrated maps
- Board customization







#### Users

- 50 active users
- Unlimited amount of logins
- Customized notifications

|        | Stenandoah County VA Demo               |         |               |      |      |      |      |       |        |           | Crisis Track Help VDEM Resour |      |                   |                    |              |                         |                      |
|--------|-----------------------------------------|---------|---------------|------|------|------|------|-------|--------|-----------|-------------------------------|------|-------------------|--------------------|--------------|-------------------------|----------------------|
| Home   | / Incident / Employee F                 | Records |               |      |      |      |      |       | Record |           |