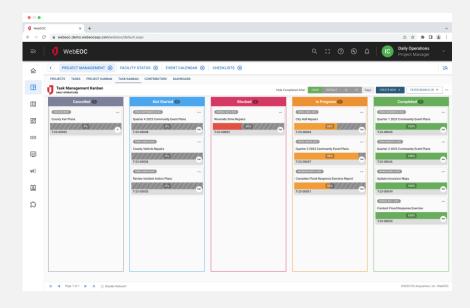

# WebEOC Upgrade



## Functionality

- ARC-GIS Integration
- Integrated maps
- Board customization







#### Users

- 50 active users
- Unlimited amount of logins
- Customized notifications

|        | Stenandoah County VA Demo               |         |               |      |      |      |      |       |        |           | Crisis Track Help VDEM Resour |      |                   |                    |              |                         |                      |
|--------|-----------------------------------------|---------|---------------|------|------|------|------|-------|--------|-----------|-------------------------------|------|-------------------|--------------------|--------------|-------------------------|----------------------|
| Home   | / Incident / Employee F                 | Records |               |      |      |      |      |       | Record |           |