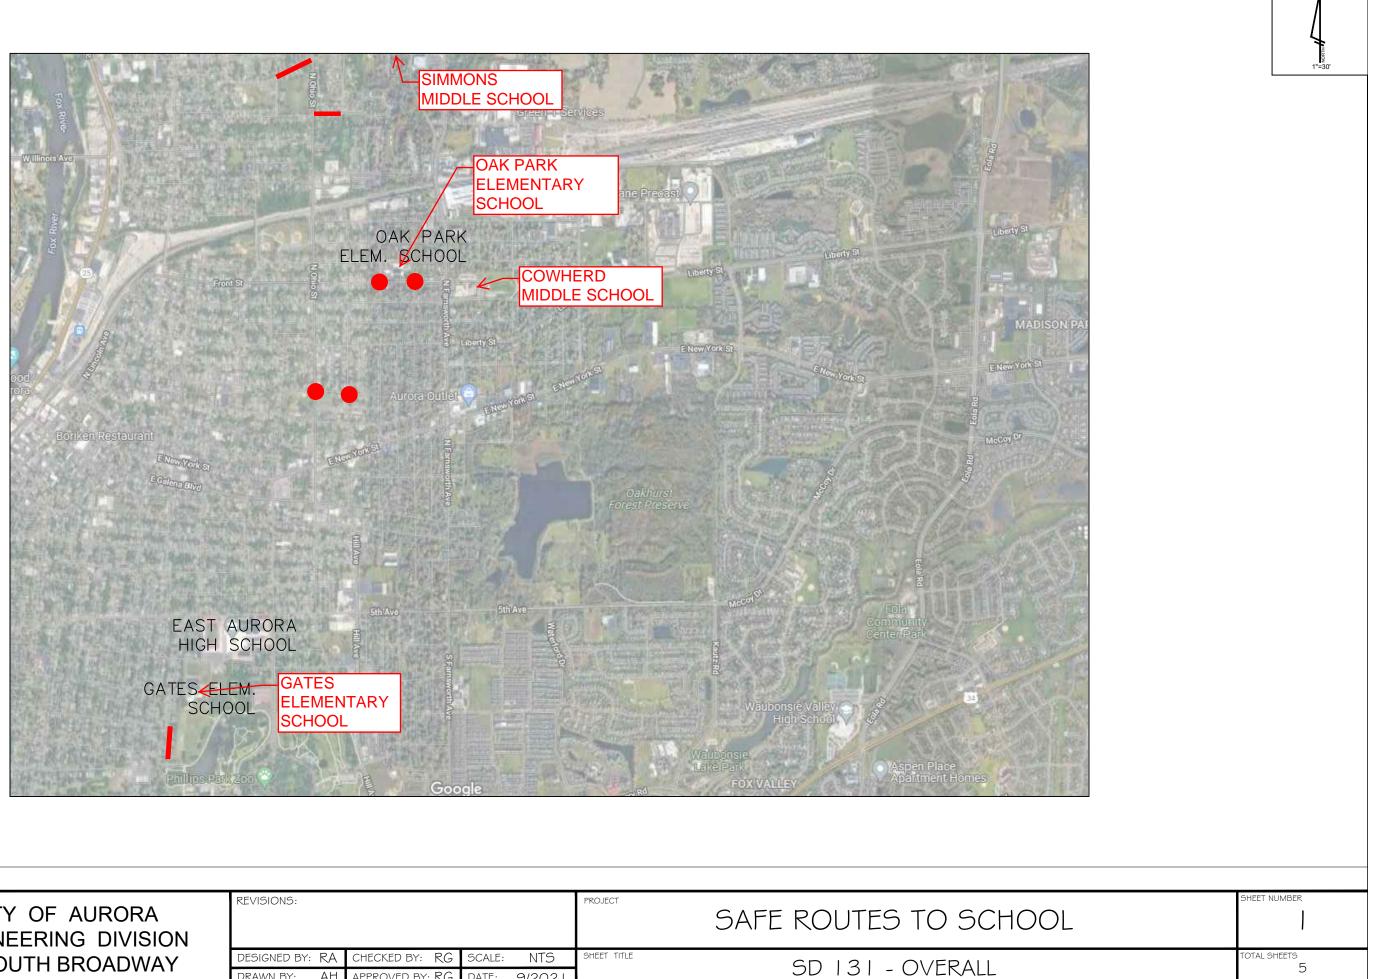

# **PROJECT LOCATION MAP**

| CITY OF AURORA<br>ENGINEERING DIVISION | REVISIONS:      |                 |        |        | PROJECT     | SAFE ROUTES TO S |
|----------------------------------------|-----------------|-----------------|--------|--------|-------------|------------------|
| 77 SOUTH BROADWAY                      | DESIGNED BY: RA | CHECKED BY: RG  | SCALE: | NTS    | SHEET TITLE |                  |
| TT SEETT BREADWAT                      | DRAWN BY: AH    | APPROVED BY: RG | DATE:  | 9/2021 |             | SD 131 - OVER    |