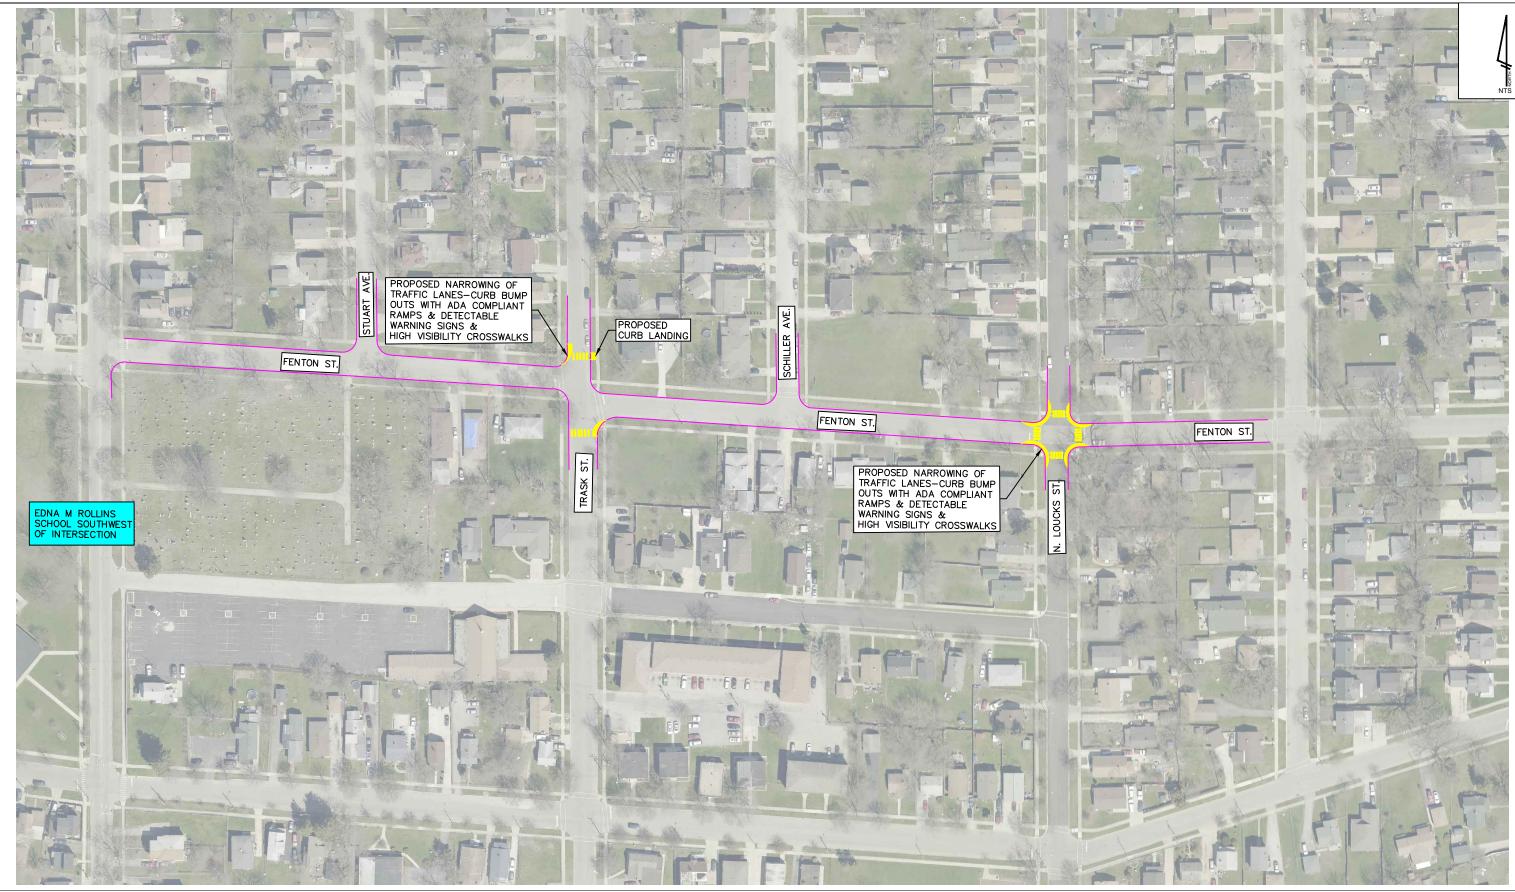

## HOOL

SHEET NUMBER

4

OTE: 2016 AERIAL PHOTOGRAPHY

|                |                      | REVISIONS:       |                  |           |      | PROJECT     | SAFE ROUTES TO SCH          |
|----------------|----------------------|------------------|------------------|-----------|------|-------------|-----------------------------|
| LEINOIO        | 44 EAST DOWNER PLACE | DESIGNED BY: RRA | CHECKED BY: RRA  | SCALE:    | NTS  | SHEET TITLE | SD 131 - FENTON ST AT TRAS  |
| CITY OF LIGHTS |                      | DRAWN BY: AH     | APPROVED BY: RRA | DATE: 9/2 | 2021 |             | JU 131 - ILINION JI AT INAS |

#### ASK & LOUCKS ST.

| TOTAL | SHEETS |   |
|-------|--------|---|
|       |        | 5 |

## HOOL

DHEET NUMBER