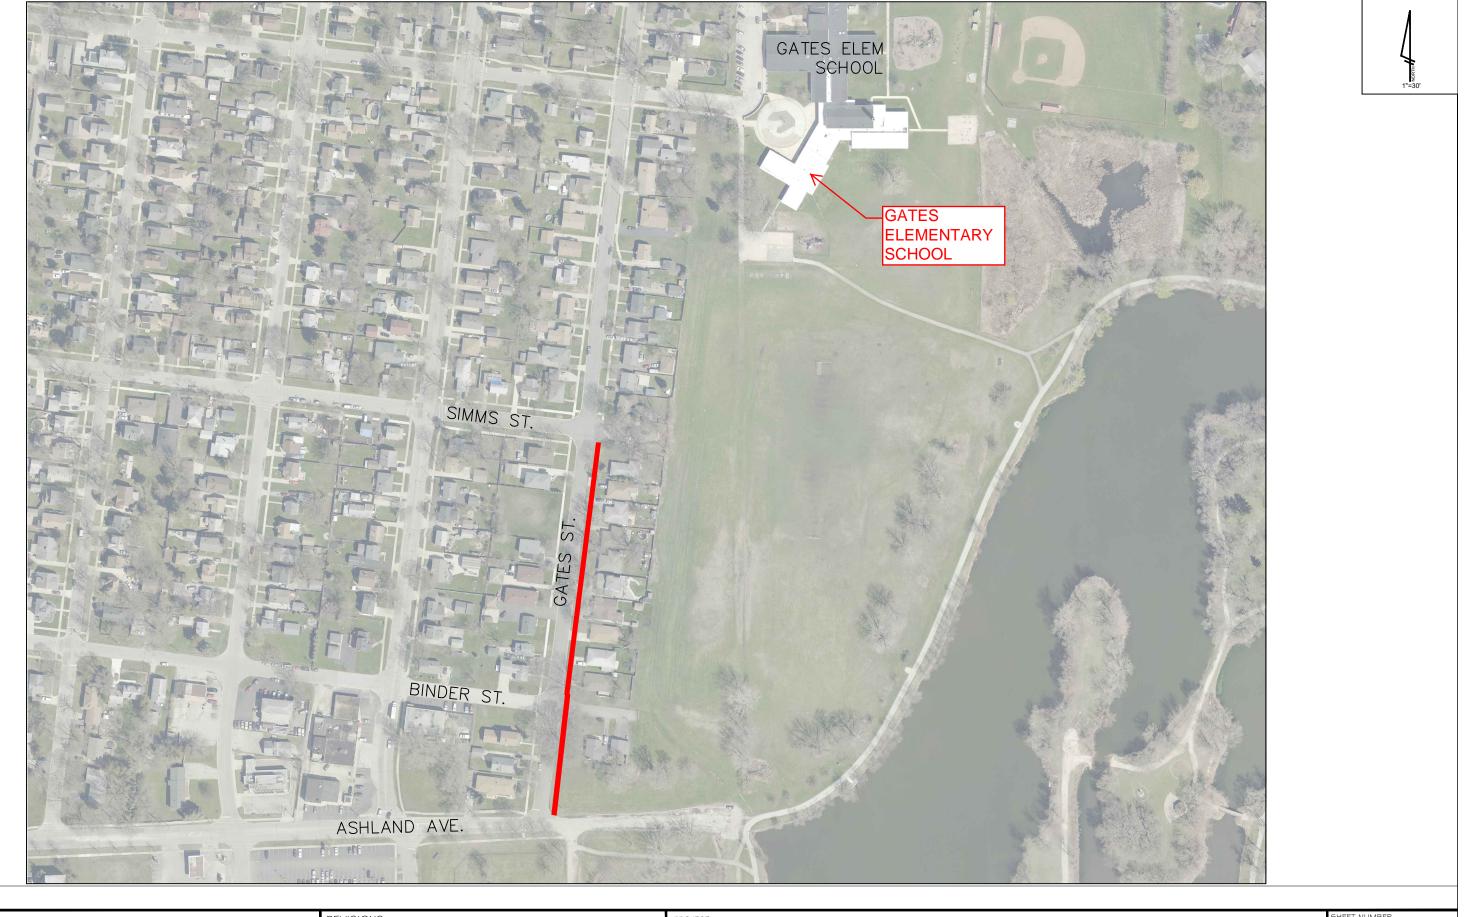

| CITY OF AURORA<br>ENGINEERING DIVISION | REVISIONS:      |                 |        |        |             |     | SAFE ROUTES TO S       |
|----------------------------------------|-----------------|-----------------|--------|--------|-------------|-----|------------------------|
| 77 SOUTH BROADWAY                      | DESIGNED BY: RA | CHECKED BY: RG  | SCALE: | NTS    | SHEET TITLE | 121 | - GATES STREET SIDEWAL |
|                                        | DRAWN BY: AH    | APPROVED BY: RG | DATE:  | 9/2021 | 50          | 101 | - GAILJ JINLLI JIDLWAL |

|                  | SHEET NUMBER   |
|------------------|----------------|
| SCHOOL           | 2              |
| ALK INSTALLATION | TOTAL SHEETS 5 |

| CITY OF AURORA<br>ENGINEERING DIVISION | REVISIONS:      |                 |        | SAFE ROUTES TO S |             |     |                          |
|----------------------------------------|-----------------|-----------------|--------|------------------|-------------|-----|--------------------------|
| 77 SOUTH BROADWAY                      | DESIGNED BY: RA | CHECKED BY: RG  | SCALE: | NTS              | SHEET TITLE | 121 | - SHEFFER RD / LEHNERTZ  |
| TT SEETT BREADWAT                      | DRAWN BY: AH    | APPROVED BY: RG | DATE:  | 9/2021           | 50          | 101 | - JILIILK KD / LLIINLKIZ |