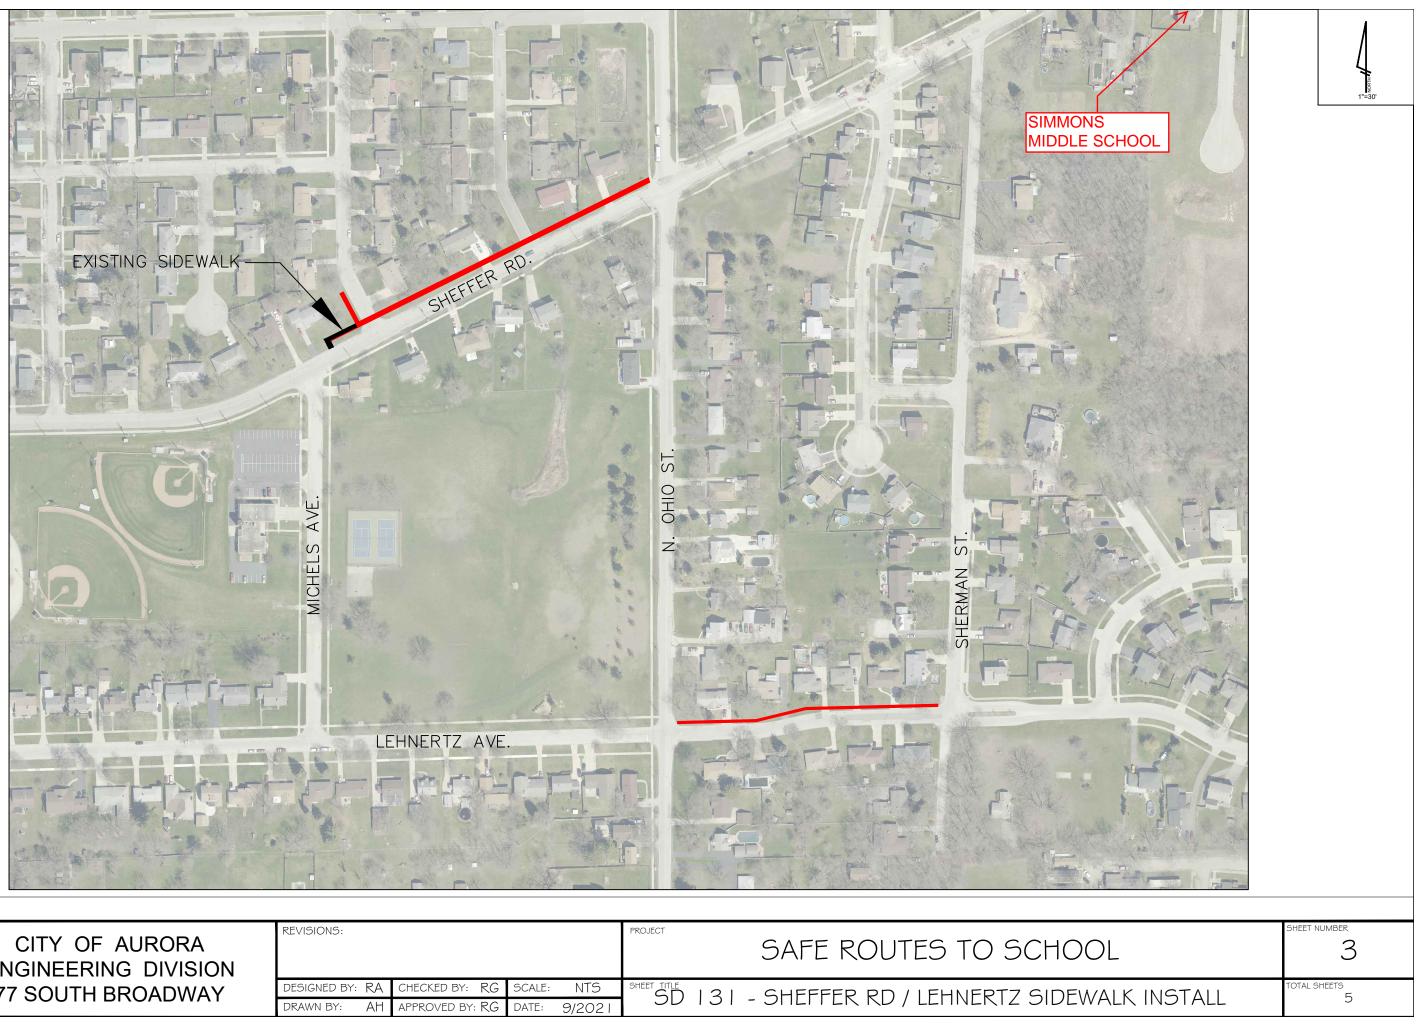

|                  | SHEET NUMBER   |
|------------------|----------------|
| SCHOOL           | 2              |
| ALK INSTALLATION | TOTAL SHEETS 5 |

| CITY OF AURORA<br>ENGINEERING DIVISION | REVISIONS:      |                 |        | SAFE ROUTES TO S |             |     |                          |
|----------------------------------------|-----------------|-----------------|--------|------------------|-------------|-----|--------------------------|
| 77 SOUTH BROADWAY                      | DESIGNED BY: RA | CHECKED BY: RG  | SCALE: | NTS              | SHEET TITLE | 121 | - SHEFFER RD / LEHNERTZ  |
| TT SEETT BREADWAT                      | DRAWN BY: AH    | APPROVED BY: RG | DATE:  | 9/2021           | 50          | 101 | - JILIILK KD / LLIINLKIZ |