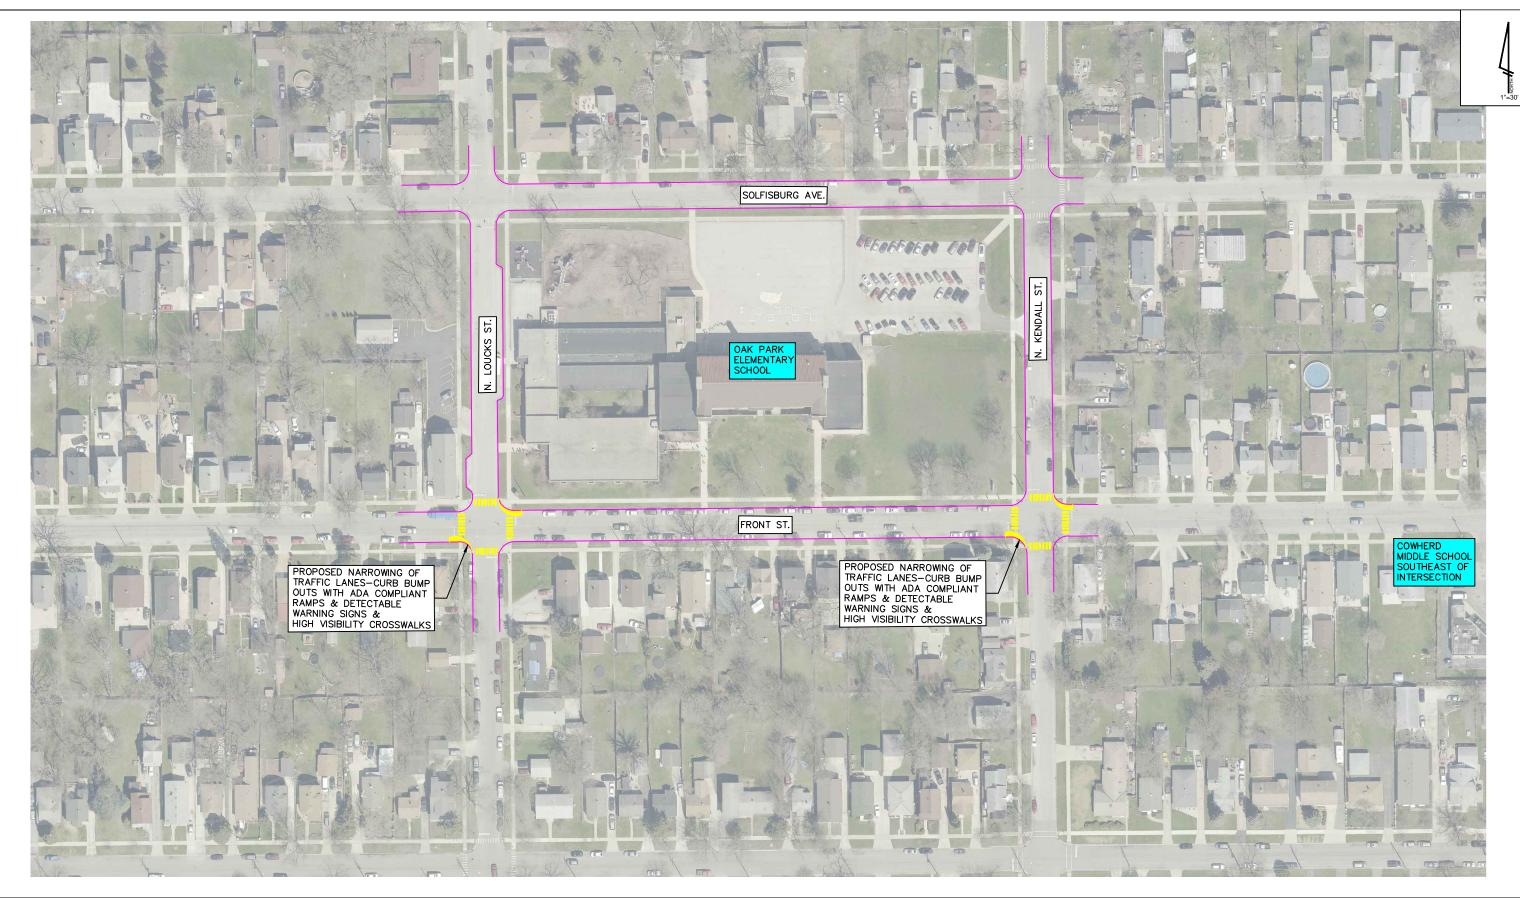

#### OTE: 2016 AERIAL PHOTOGRAPHY

|                | I ENGINEERING DIVISION | REVISIONS:       |                  |              | PROJECT     | SAFE ROUTES TO SCH         |
|----------------|------------------------|------------------|------------------|--------------|-------------|----------------------------|
|                | 44 EAST DOWNER PLACE   | DESIGNED BY: RRA | CHECKED BY: RRA  | SCALE: NTS   | SHEET TITLE | SD 131 - FRONT ST AT LOUCK |
| CITY OF LIGHTS |                        | DRAWN BY: AH     | APPROVED BY: RRA | DATE: 9/2021 |             | JD 131 - TRONT JT AT LOUCT |

#### CKS & KENDALL ST.

| OTAL | SHEETS |   |
|------|--------|---|
|      |        | 5 |