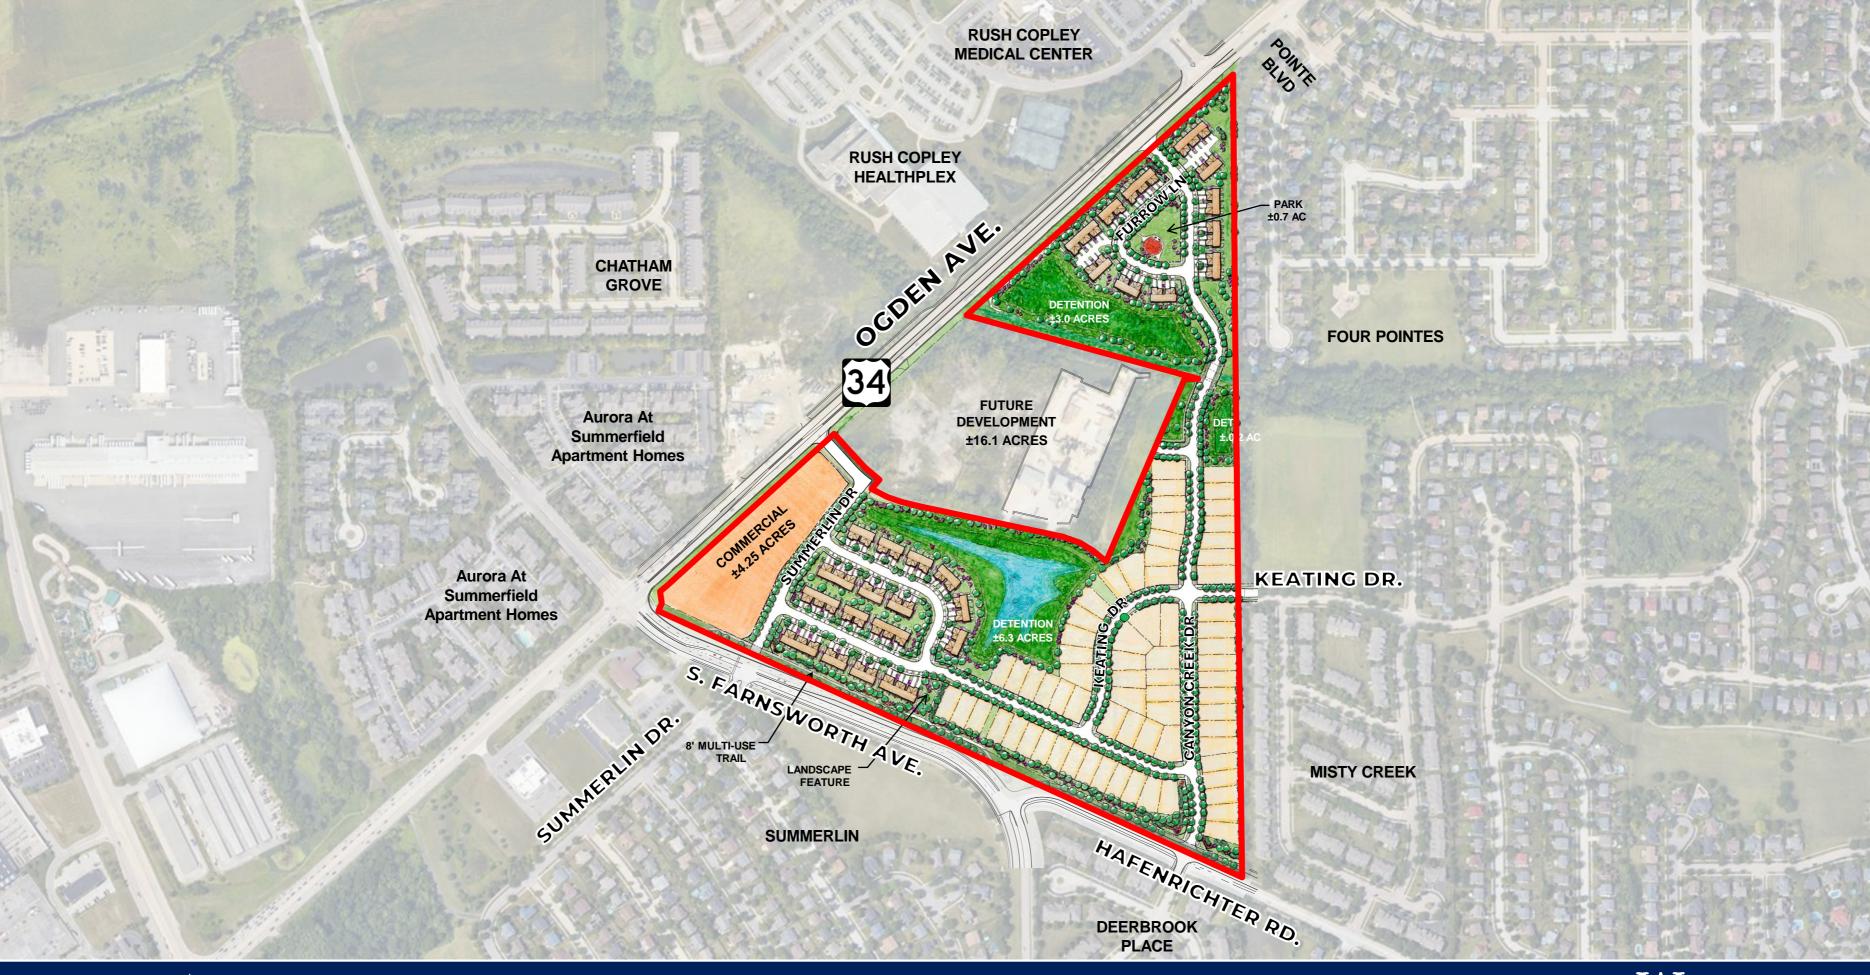

### Overall Site Plan WHEATLAND CROSSING

**D**·R·HORTON America's Builder

D.R. HORTON • EXPRESS • EMERALD • FREEDOM

FUTURE DEVELOPMENT ±16.1 ACRES

**PHASE 1** 

### Townhomes Phase 2

50 Dwelling Units

### Single Family Phase 2

14 Dwelling Units

Kane County **Kendall County** 

**MISTY CREEK** 