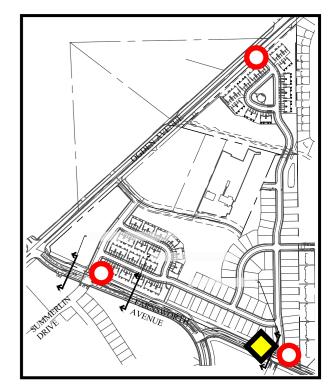

## PRE-CAST CAP - STONE VENEER PRECAST SIGN PANEL

LOCATION MAP

HAFENRICHTER ROAD

# Farnsworth Improvements WHEATLAND

#### HAFENRICHTER ROAD CROSS SECTION

HAFENRICHTER ROAD PLAN

ROSSING

LOCATION MAP

WHEATLAND Hafenrichter Improvements