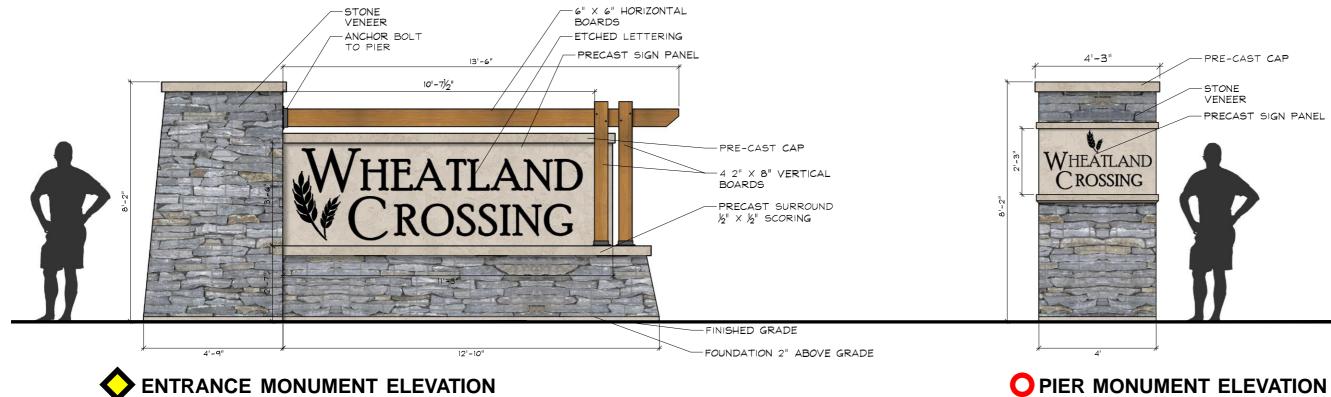

### **ENTRANCE SECTION**

#### **ENTRANCE PLAN**

## PRE-CAST CAP - STONE VENEER PRECAST SIGN PANEL

LOCATION MAP

HAFENRICHTER ROAD

## Monumentation WHEATLAND CROSSING