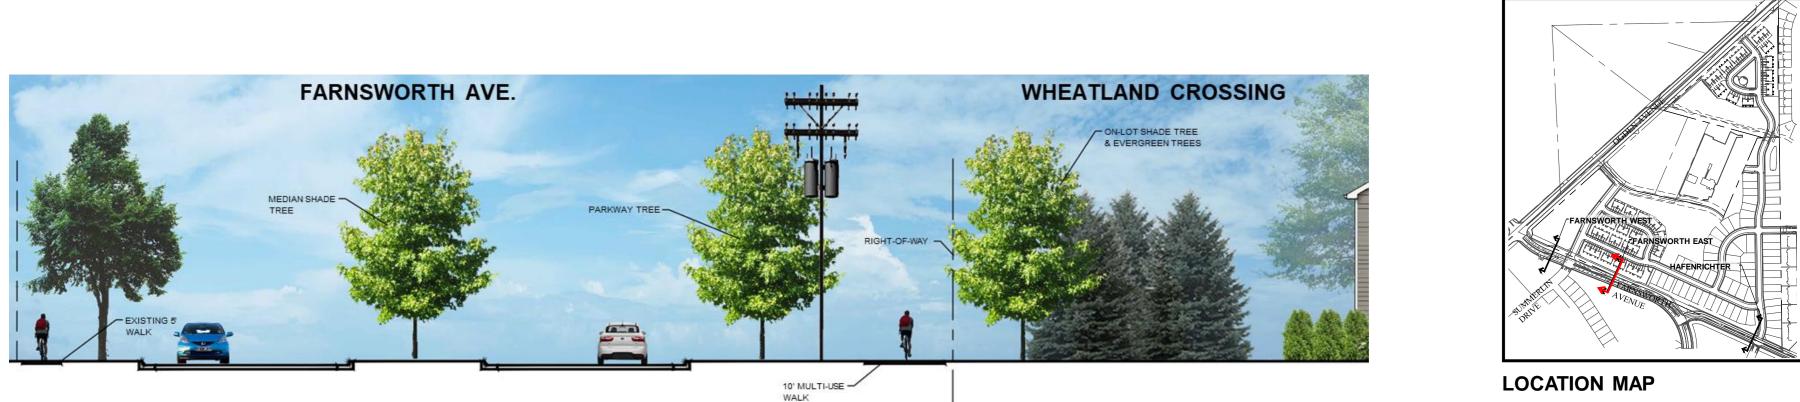

y WHEATLAND CROSSING





### **ENTRANCE SECTION**



#### **ENTRANCE PLAN**



## PRE-CAST CAP - STONE VENEER PRECAST SIGN PANEL



LOCATION MAP

HAFENRICHTER ROAD

## Monumentation WHEATLAND CROSSING

## WHEATLAND CROSSING

City of Aurora, IL

Thank you.





## EATLAND ROSSING









**EXAMPLE SEATING** 

#### EXAMPLE PLAYGROUND



**EXAMPLE SWING SET** 







## Playground (Phase 2) WHEATLAND CROSSING





D.R. HORTON • EXPRESS • EMERALD • FREEDOM

## South Landscaping Buffer







D.R. HORTON • EXPRESS • EMERALD • FREEDOM

## Northeast Landscaping Buffer



WHEATLAND



#### FARNSWORTH AVENUE WEST CROSS SECTION



#### FARNSWORTH AVENUE WEST PLAN

**D**·R·HORTON

America's Builder



D.R. HORTON • EXPRESS • EMERALD • FREEDOM



LOCATION MAP

# Farnsworth Improvements WHEATLAND





#### FARNSWORTH AVENUE EAST CROSS SECTION



#### FARNSWORTH AVENUE EAST PLAN



### WHEATLAND Farnsworth Improvements ROSSING



#### HAFENRICHTER ROAD CROSS SECTION



HAFENRICHTER ROAD PLAN





ROSSING

LOCATION MAP

WHEATLAND Hafenrichter Improvements