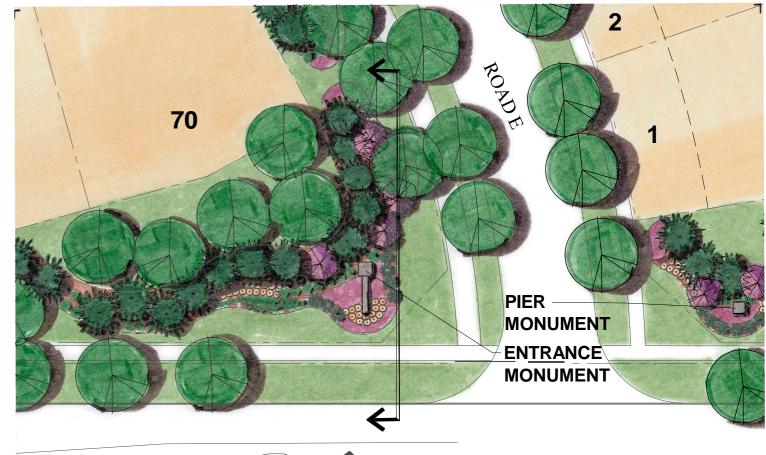

### **ENTRANCE SECTION**

#### **ENTRANCE PLAN**

## PRE-CAST CAP - STONE VENEER PRECAST SIGN PANEL

LOCATION MAP

HAFENRICHTER ROAD

## Monumentation WHEATLAND CROSSING