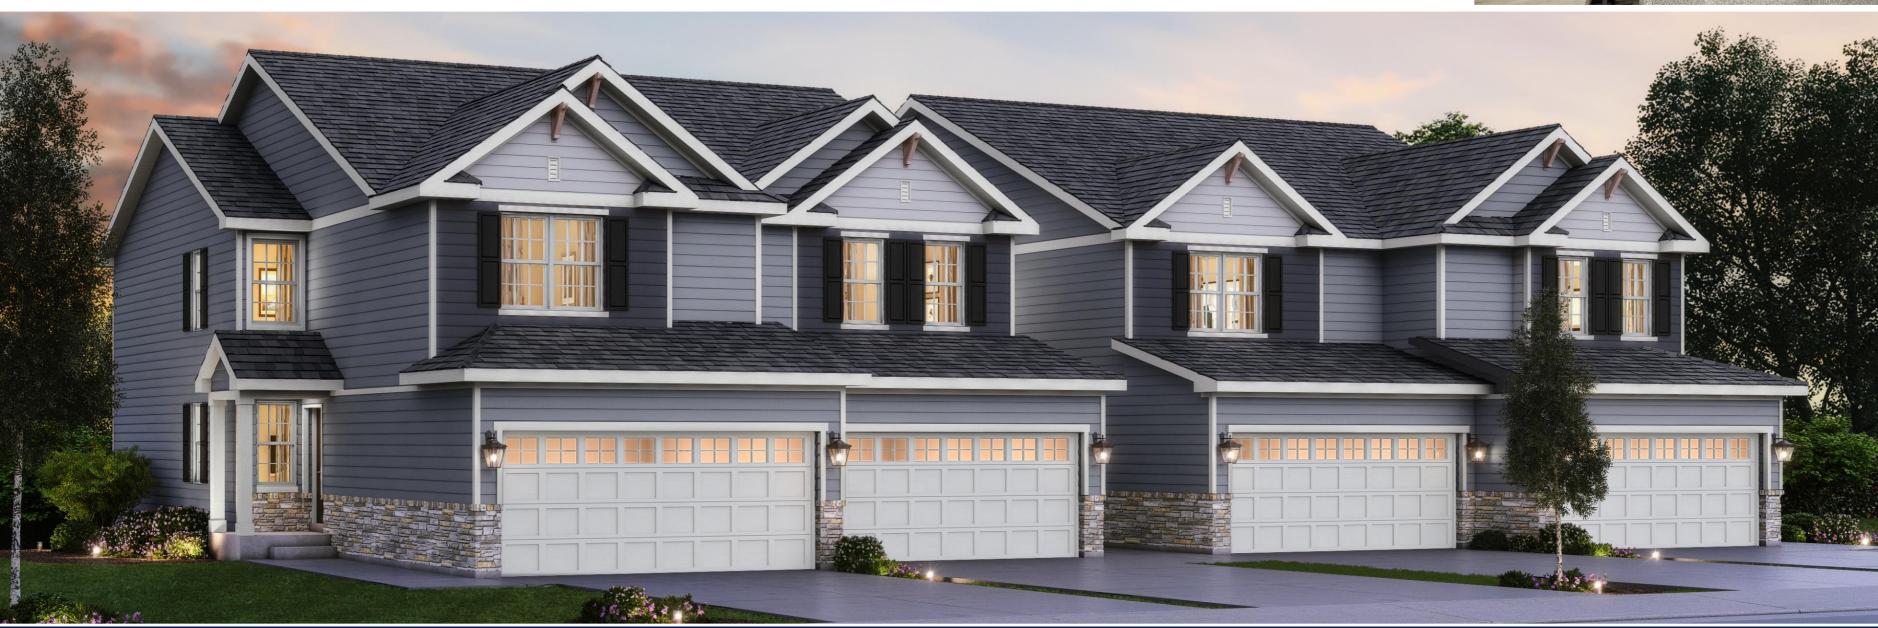

### **Townhome Neighborhoods**

| Plan Name | Plan # | Width   | Depth  | Elevations Offered | Sq. Ft. | BDR | BTH | Garage | Commer   |
|-----------|--------|---------|--------|--------------------|---------|-----|-----|--------|----------|
| Preston   | XTI2   | 24'-0"* | 49'-7" | NA                 | 1,601   | 3   | 2.5 | 2      | Two-stor |
| Ashton    | XTI3   | 24'-0"* | 54'-0" | NA                 | 1,788   | 3   | 2.5 | 2      | Two-stor |

\* On end-unit conditions, width increases to 25'-6"

D.R. HORTON • EXPRESS • EMERALD • FREEDOM

### ents

ory w/2-car garage

ory w/2-car garage

### Townhomes WHEATLAND CROSSING

D.R. HORTON · EXPRESS · EMERALD · FREEDOM