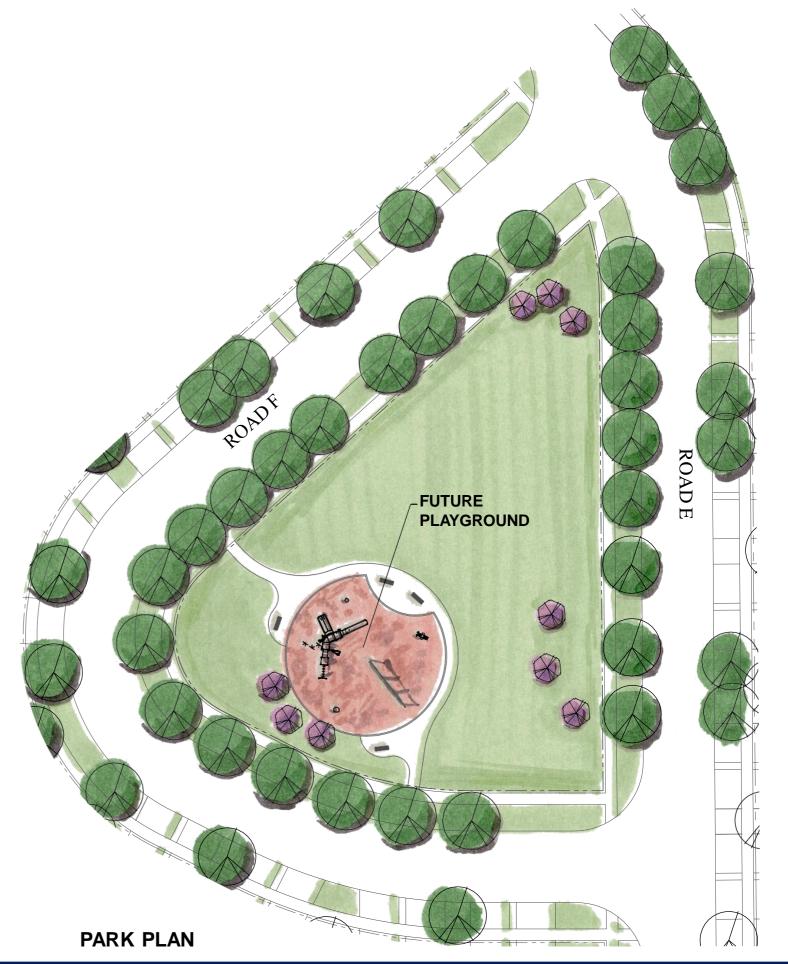

## Playground (Phase 2) WHEATLAND CROSSING

D.R. HORTON • EXPRESS • EMERALD • FREEDOM