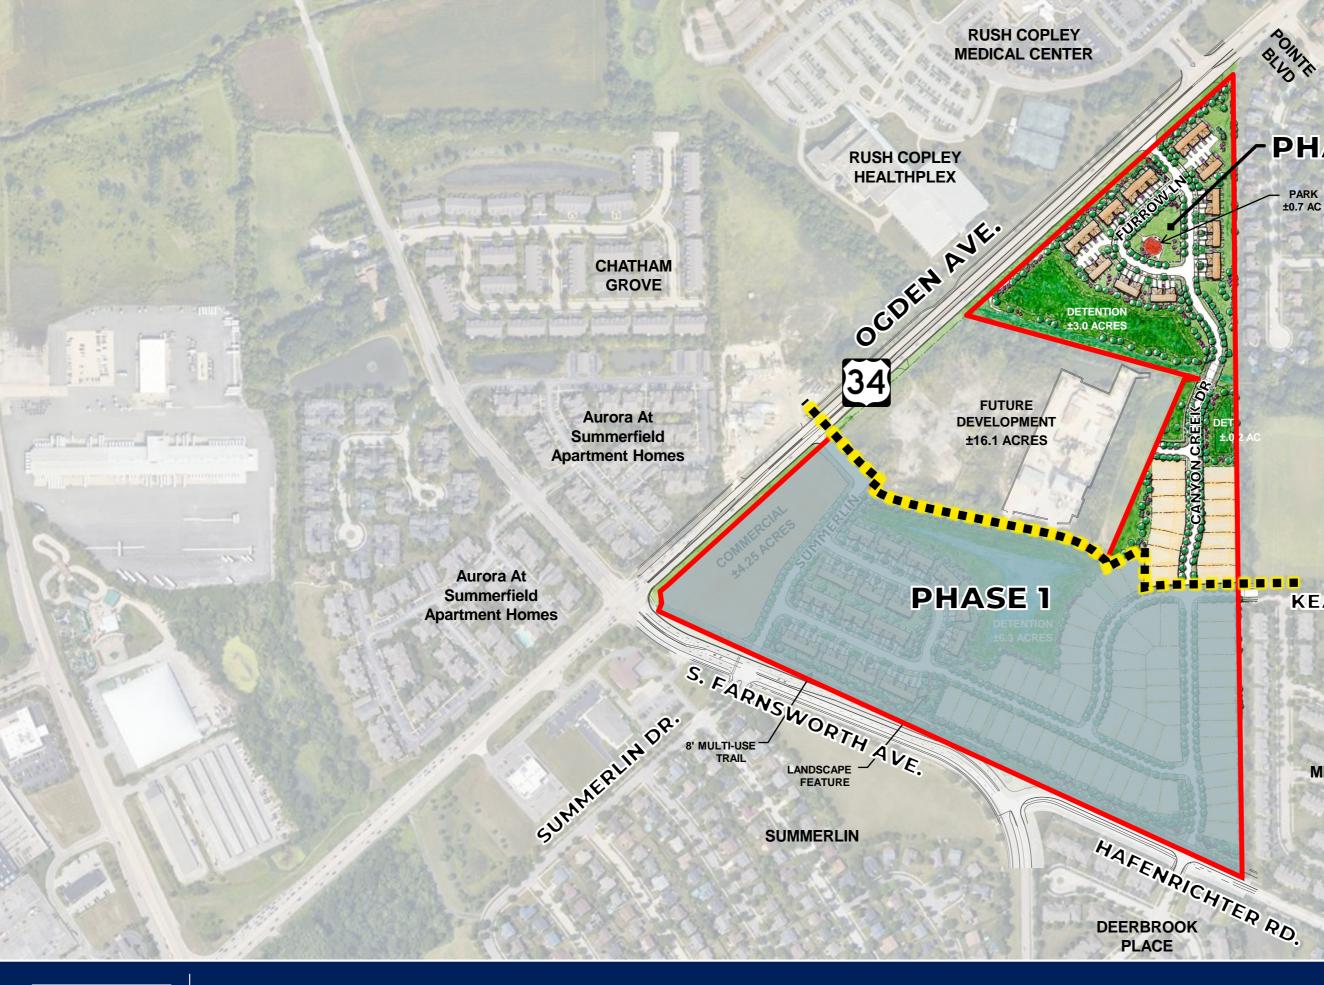

### PHASE 2

PARK ±0.7 AC

FOUR POINTES

**MISTY CREEK** 

**RUSH COPLEY** MEDICAL CENTER

- YOCDEN AVE.

ENTRANCE MONUMENT

PHASE 2

FUTURE DEVELOPMENT ±16.1 ACRES

**PHASE 1** 

## Phase 2 Site Plan WHEATLAND CROSSING