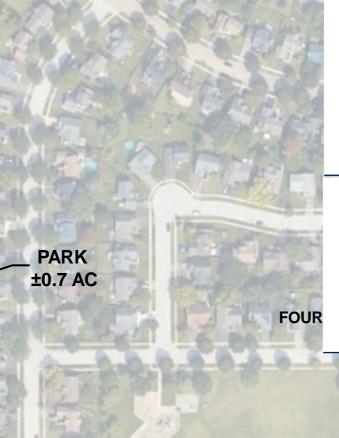

### PHASE 2

PARK ±0.7 AC

FOUR POINTES

**MISTY CREEK** 

**RUSH COPLEY** MEDICAL CENTER

- YOCDEN AVE.

ENTRANCE MONUMENT

PHASE 2

FUTURE DEVELOPMENT ±16.1 ACRES

**PHASE 1** 

### Townhomes Phase 2

50 Dwelling Units

### Single Family Phase 2

14 Dwelling Units

Kane County **Kendall County** 

**MISTY CREEK** 

## Phase 2 Site Plan WHEATLAND CROSSING