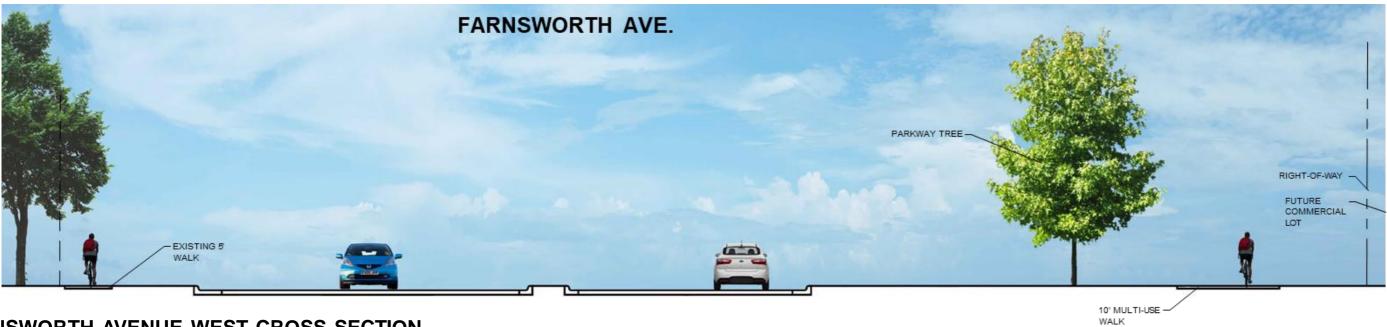

2 - 3 | Two-story plan, 3rd car garage optional<br>on some lots |
| 2 - 3 | Two-story plan, 3rd car garage optional<br>on most lots |
| 3     | Two-story plan, 3rd car garage standard                 |

Single Family WHEATLAND CROSSING





### **ENTRANCE SECTION**



#### **ENTRANCE PLAN**



## PRE-CAST CAP - STONE VENEER PRECAST SIGN PANEL



LOCATION MAP

HAFENRICHTER ROAD

## Monumentation WHEATLAND CROSSING

## WHEATLAND CROSSING

City of Aurora, IL

Thank you.





## EATLAND ROSSING









**EXAMPLE SEATING** 

#### EXAMPLE PLAYGROUND



**EXAMPLE SWING SET** 







## Playground (Phase 2) WHEATLAND CROSSING





D.R. HORTON • EXPRESS • EMERALD • FREEDOM

## South Landscaping Buffer







D.R. HORTON • EXPRESS • EMERALD • FREEDOM

## Northeast Landscaping Buffer



WHEATLAND



#### FARNSWORTH AVENUE WEST CROSS SECTION



#### FARNSWORTH AVENUE WEST PLAN

**D**·R·HORTON

America's Builder



D.R. HORTON • EXPRESS • EMERALD • FREEDOM



LOCATION MAP

# Farnsworth Improvements WHEATLAND





#### FARNSWORTH AVENUE EAST CROSS SECTION



#### FARNSWORTH AVENUE EAST PLAN



### WHEATLAND Farnsworth Improvements ROSSING



#### HAFENRICHTER ROAD CROSS SECTION



HAFENRICHTER ROAD PLAN





ROSSING

LOCATION MAP

WHEATLAND Hafenrichter Improvements