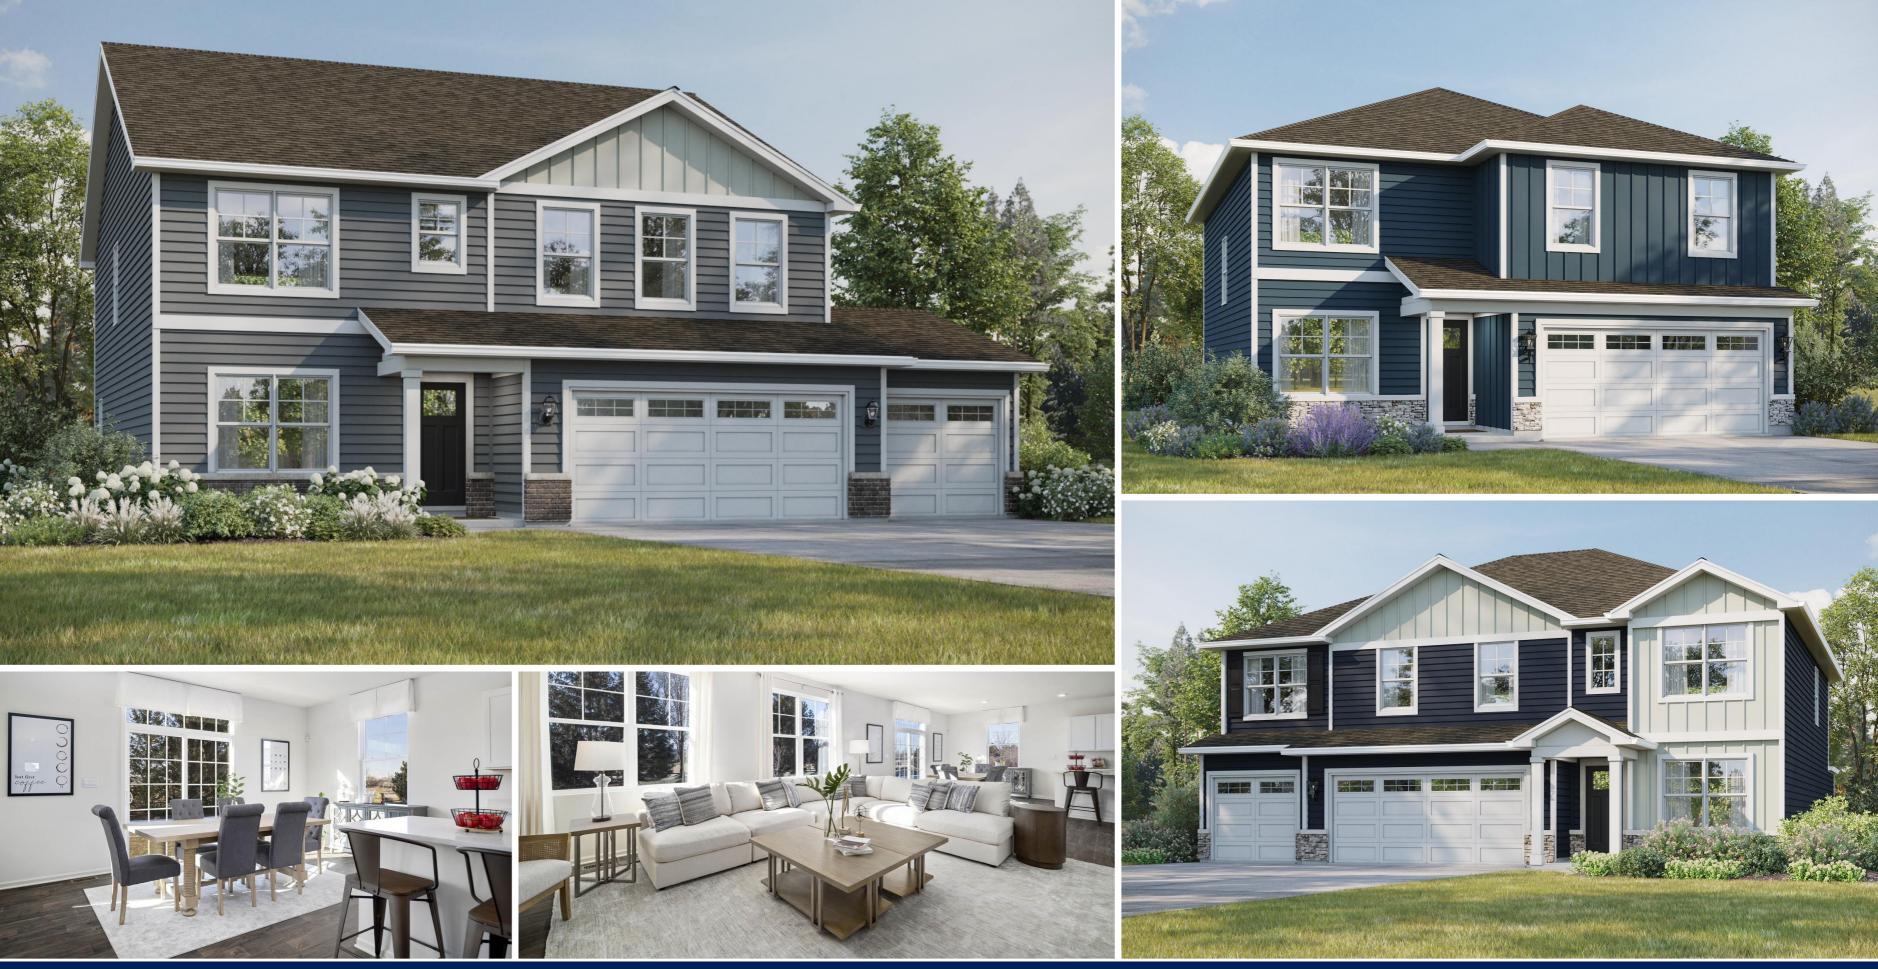

# Single Family WHEATLAND CROSSING

### **Traditional Single Family Neighborhood**

| Plan Name | Plan # | Width  | Depth   | <b>Elevations Offered</b>  | Sq. Ft. | BDR   | BTH     |
|-----------|--------|--------|---------|----------------------------|---------|-------|---------|
| Chatham   | X422   | 39'-0" | 61'-0"  | (3) A2 / B2 / C2           | 1,771   | 4     | 2.5     |
| Fairfield | X453   | 44'-0" | 62'-0"  | (4) A2 / A6 / B3 / C3      | 1,970   | 3 - 4 | 2       |
| Bellamy   | X424   | 34'-0" | 41'-0"  | (4) A3 / A5 / B2 / C5      | 2,051   | 4     | 2.5     |
| Holcombe  | X427   | 34'-0" | 47'-10" | (5) E3 / F3 / H3/ J1 / K2  | 2,356   | 4     | 2.5     |
| Henley    | X429   | 39'-0" | 43'-0"  | (4) E3 / F3 / H3 / / K2    | 2,600   | 4 - 5 | 2.5 - 3 |
| Coventry  | X451   | 36'-0" | 48'-0"  | (5) A2 / A6 / B2 / C3 / D3 | 2,836   | 4 - 5 | 2.5 - 3 |
| Emerson   | X450   | 46'-0" | 44'-0"  | (5) A2 / B2 / C2 / C3 / D2 | 3,020   | 4 - 5 | 2.5 - 3 |

Sq. Ft. = Square Feet, BRD = Bedroom, BTH = Bathroom

D.R. HORTON • EXPRESS • EMERALD • FREEDOM

### Garage Comments

| 2 - 3 | Ranch plan, 3rd car garage optional on<br>some lots     |
|-------|---------------------------------------------------------|
| 3     | Ranch plan, 3rd car garage standard                     |
| 2 - 3 | Two-story plan, 3rd car garage optional<br>on most lots |
| 2 - 3 | Two-story plan, 3rd car garage optional<br>on most lots |
| 2 - 3 | Two-story plan, 3rd car garage optional<br>on some lots |
| 2 - 3 | Two-story plan, 3rd car garage optional<br>on most lots |
| 3     | Two-story plan, 3rd car garage standard                 |

Single Family WHEATLAND CROSSING