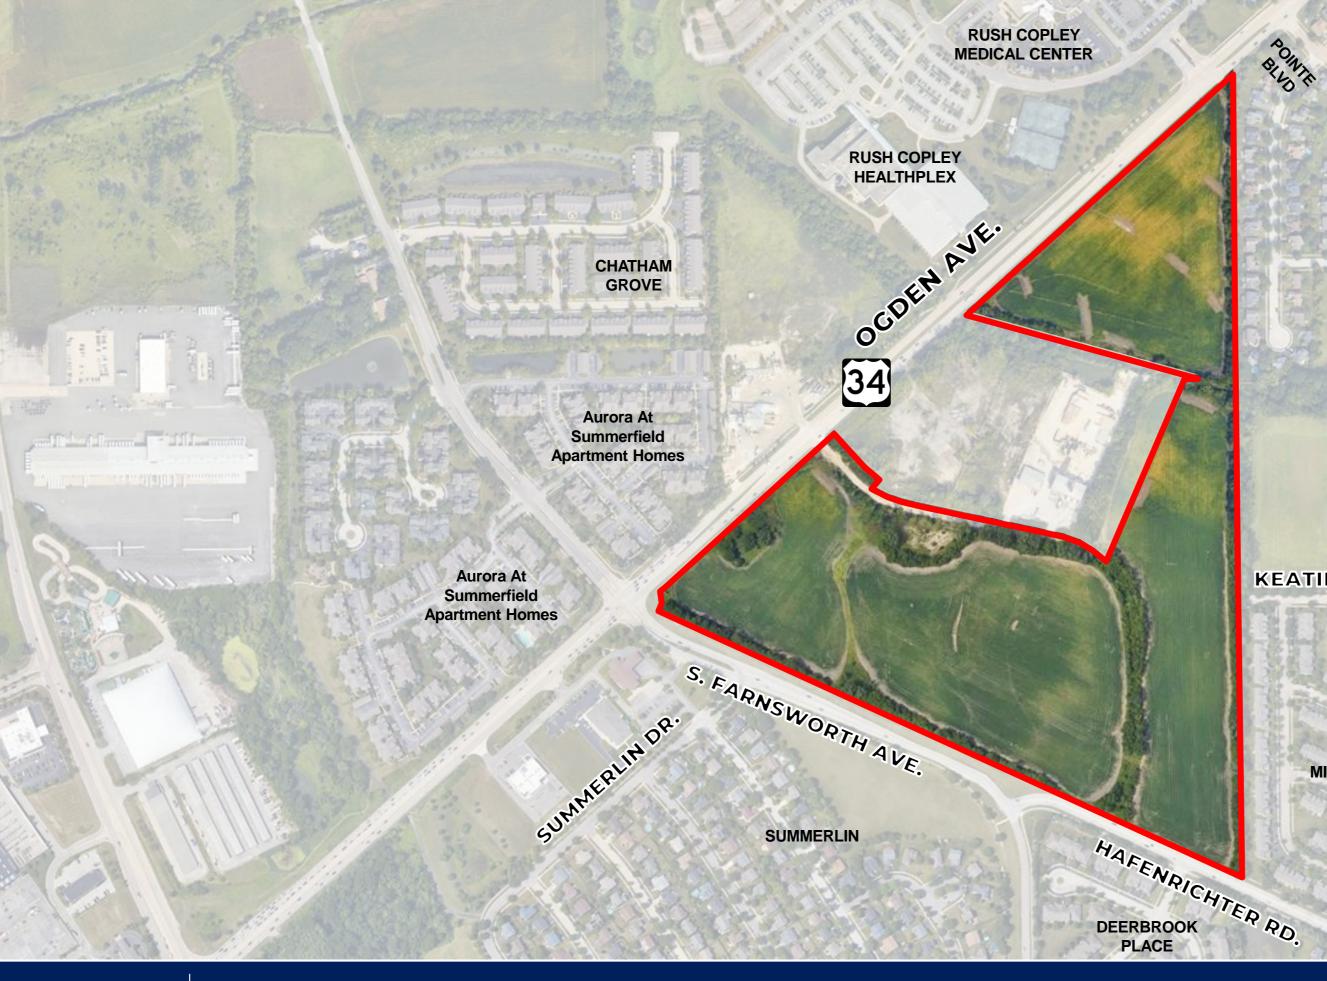

## WHEATLAND CROSSING

City of Aurora, IL

### Building, Zoning, and Economic Development Committee June 11, 2025

D.R. HORTON • EXPRESS • EMERALD • FREEDOM

FOUR POINTES

**KEATING DR.** 

POINTE

**MISTY CREEK** 

**D**·**R**·**HORTON**<sup>°</sup> America's Builder