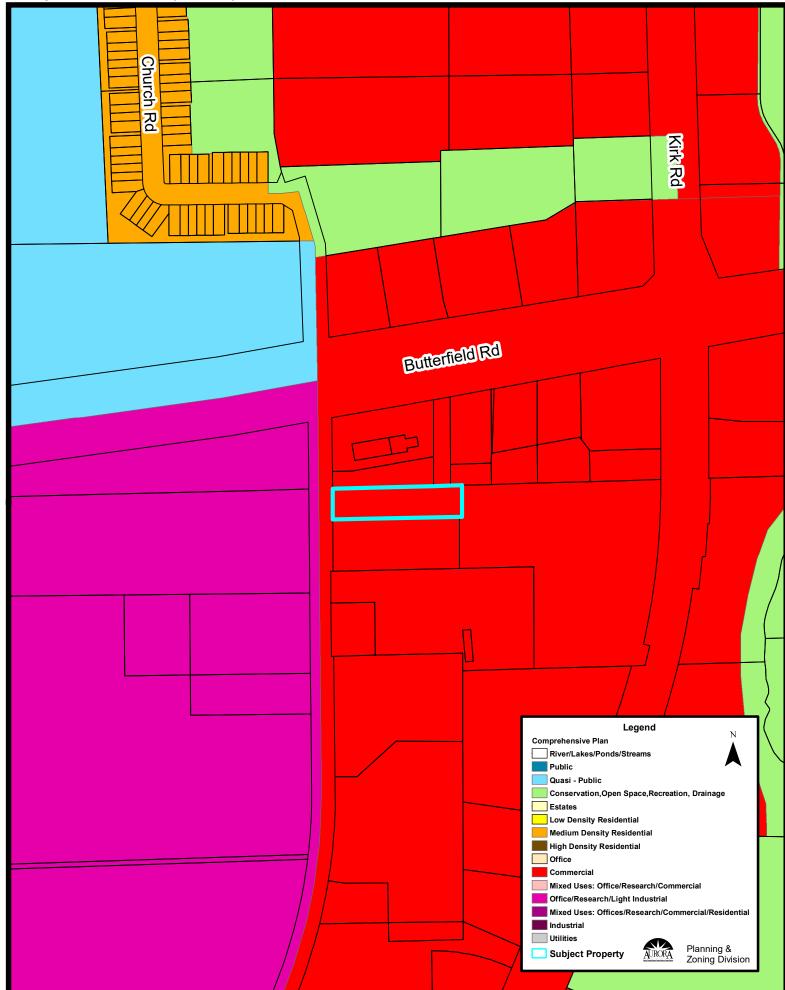

|
|                                                   |                                                          |

### **Zoning Provisions**

Unincorporated Property, no current City of Aurora zoning provisions.

### **Legislative History**

The known legislative history for this Property is as follows:

**R2005-031 approved on 1/25/2005:** ADOPTING THE BIG WOODS MARMION NEIGHBORHOOD PLAN CREATED AS PART OF THE AURORA NEIGHBORHOOD PLANNING INITIATIVE

**R2010-148 approved on 4/27/2010:** RESOLUTION ACCEPTING THE DEDICATION OF A CITY EASEMENT AT 2795 CHURCH ROAD, AURORA TOWNSHIP, ILLINOIS

### **Location Maps Attached:**

Aerial Overview Location Map Zoning Map Comprehensive Plan Map

```
Aerial Map (1:1,500):
```







Zoning Map (1:5,000):



## Comprehensive Plan (1:5,000):