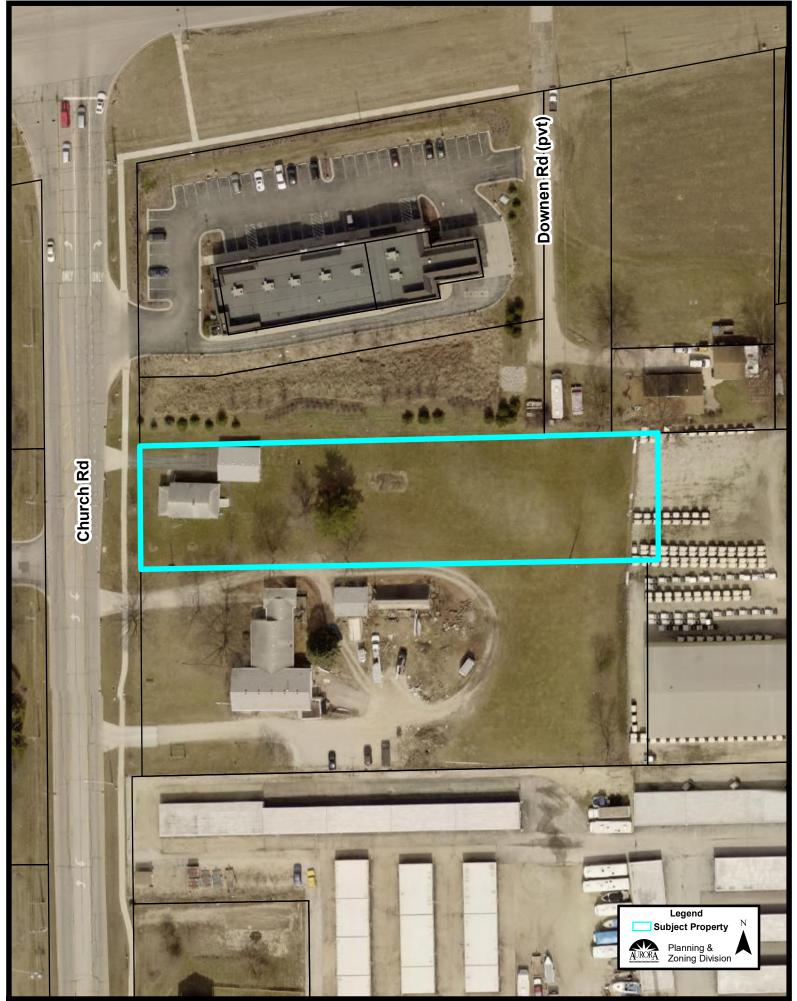

# **Property Research Sheet**

Location ID#(s): 71692

| As of: 6/24/2020                                  | Researched By: Steve Broadwell                           |
|---------------------------------------------------|----------------------------------------------------------|
| Address: 2795 CHURCH RD                           | <u>Current Zoning:</u> Unincoporated, Kane County zoning |
| Parcel Number(s): 15-02-200-045                   | с<br>С                                                   |
| <u>Size</u> : 1.27 Acres / 55,321 Sq. Ft.         | Comp Plan Designation: Commercial                        |
| School District: SD 101 - Batavia School District | ANPI Neighborhood: Big Woods Marmion                     |
| Park District: FVPD - Fox Valley Park District    |                                                          |
| <u>Ward:</u> 1                                    |                                                          |
| Current Land Use                                  |                                                          |
| Current Land Use: Residential: Single Family      | AZO Land Use Category: One Family Dwelling (1110)        |
| Number of Buildings: 1                            | Number of Stories: 1                                     |
| Building Built In: 1920                           | Parking Spaces: 2                                        |
| Total Building Area: 750 sq. ft.                  | Total Dwelling Units: 1                                  |
|                                                   |                                                          |

### **Location Maps Attached:**

Aerial Overview Location Map Zoning Map Comprehensive Plan Map

```
Aerial Map (1:1,500):
```

Zoning Map (1:5,000):