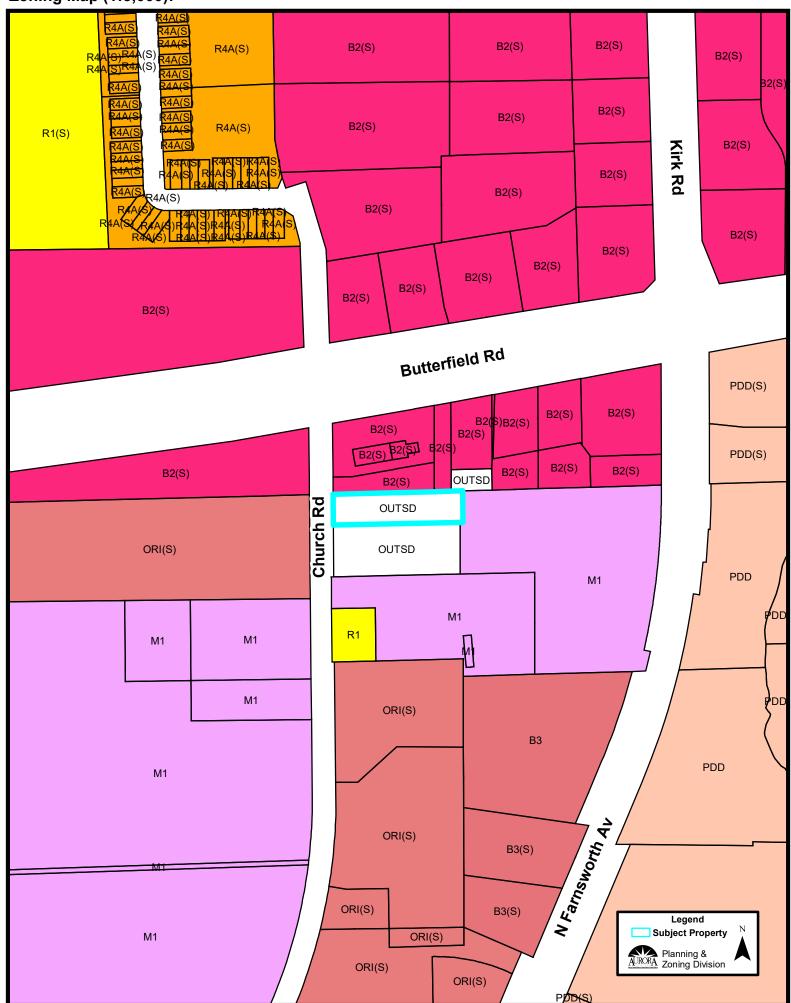

### **Zoning Provisions**

Unincorporated Property, no current City of Aurora zoning provisions.

### **Location Maps Attached:**

Aerial Overview Location Map Zoning Map Comprehensive Plan Map

```
Aerial Map (1:1,500):
```

Zoning Map (1:5,000):