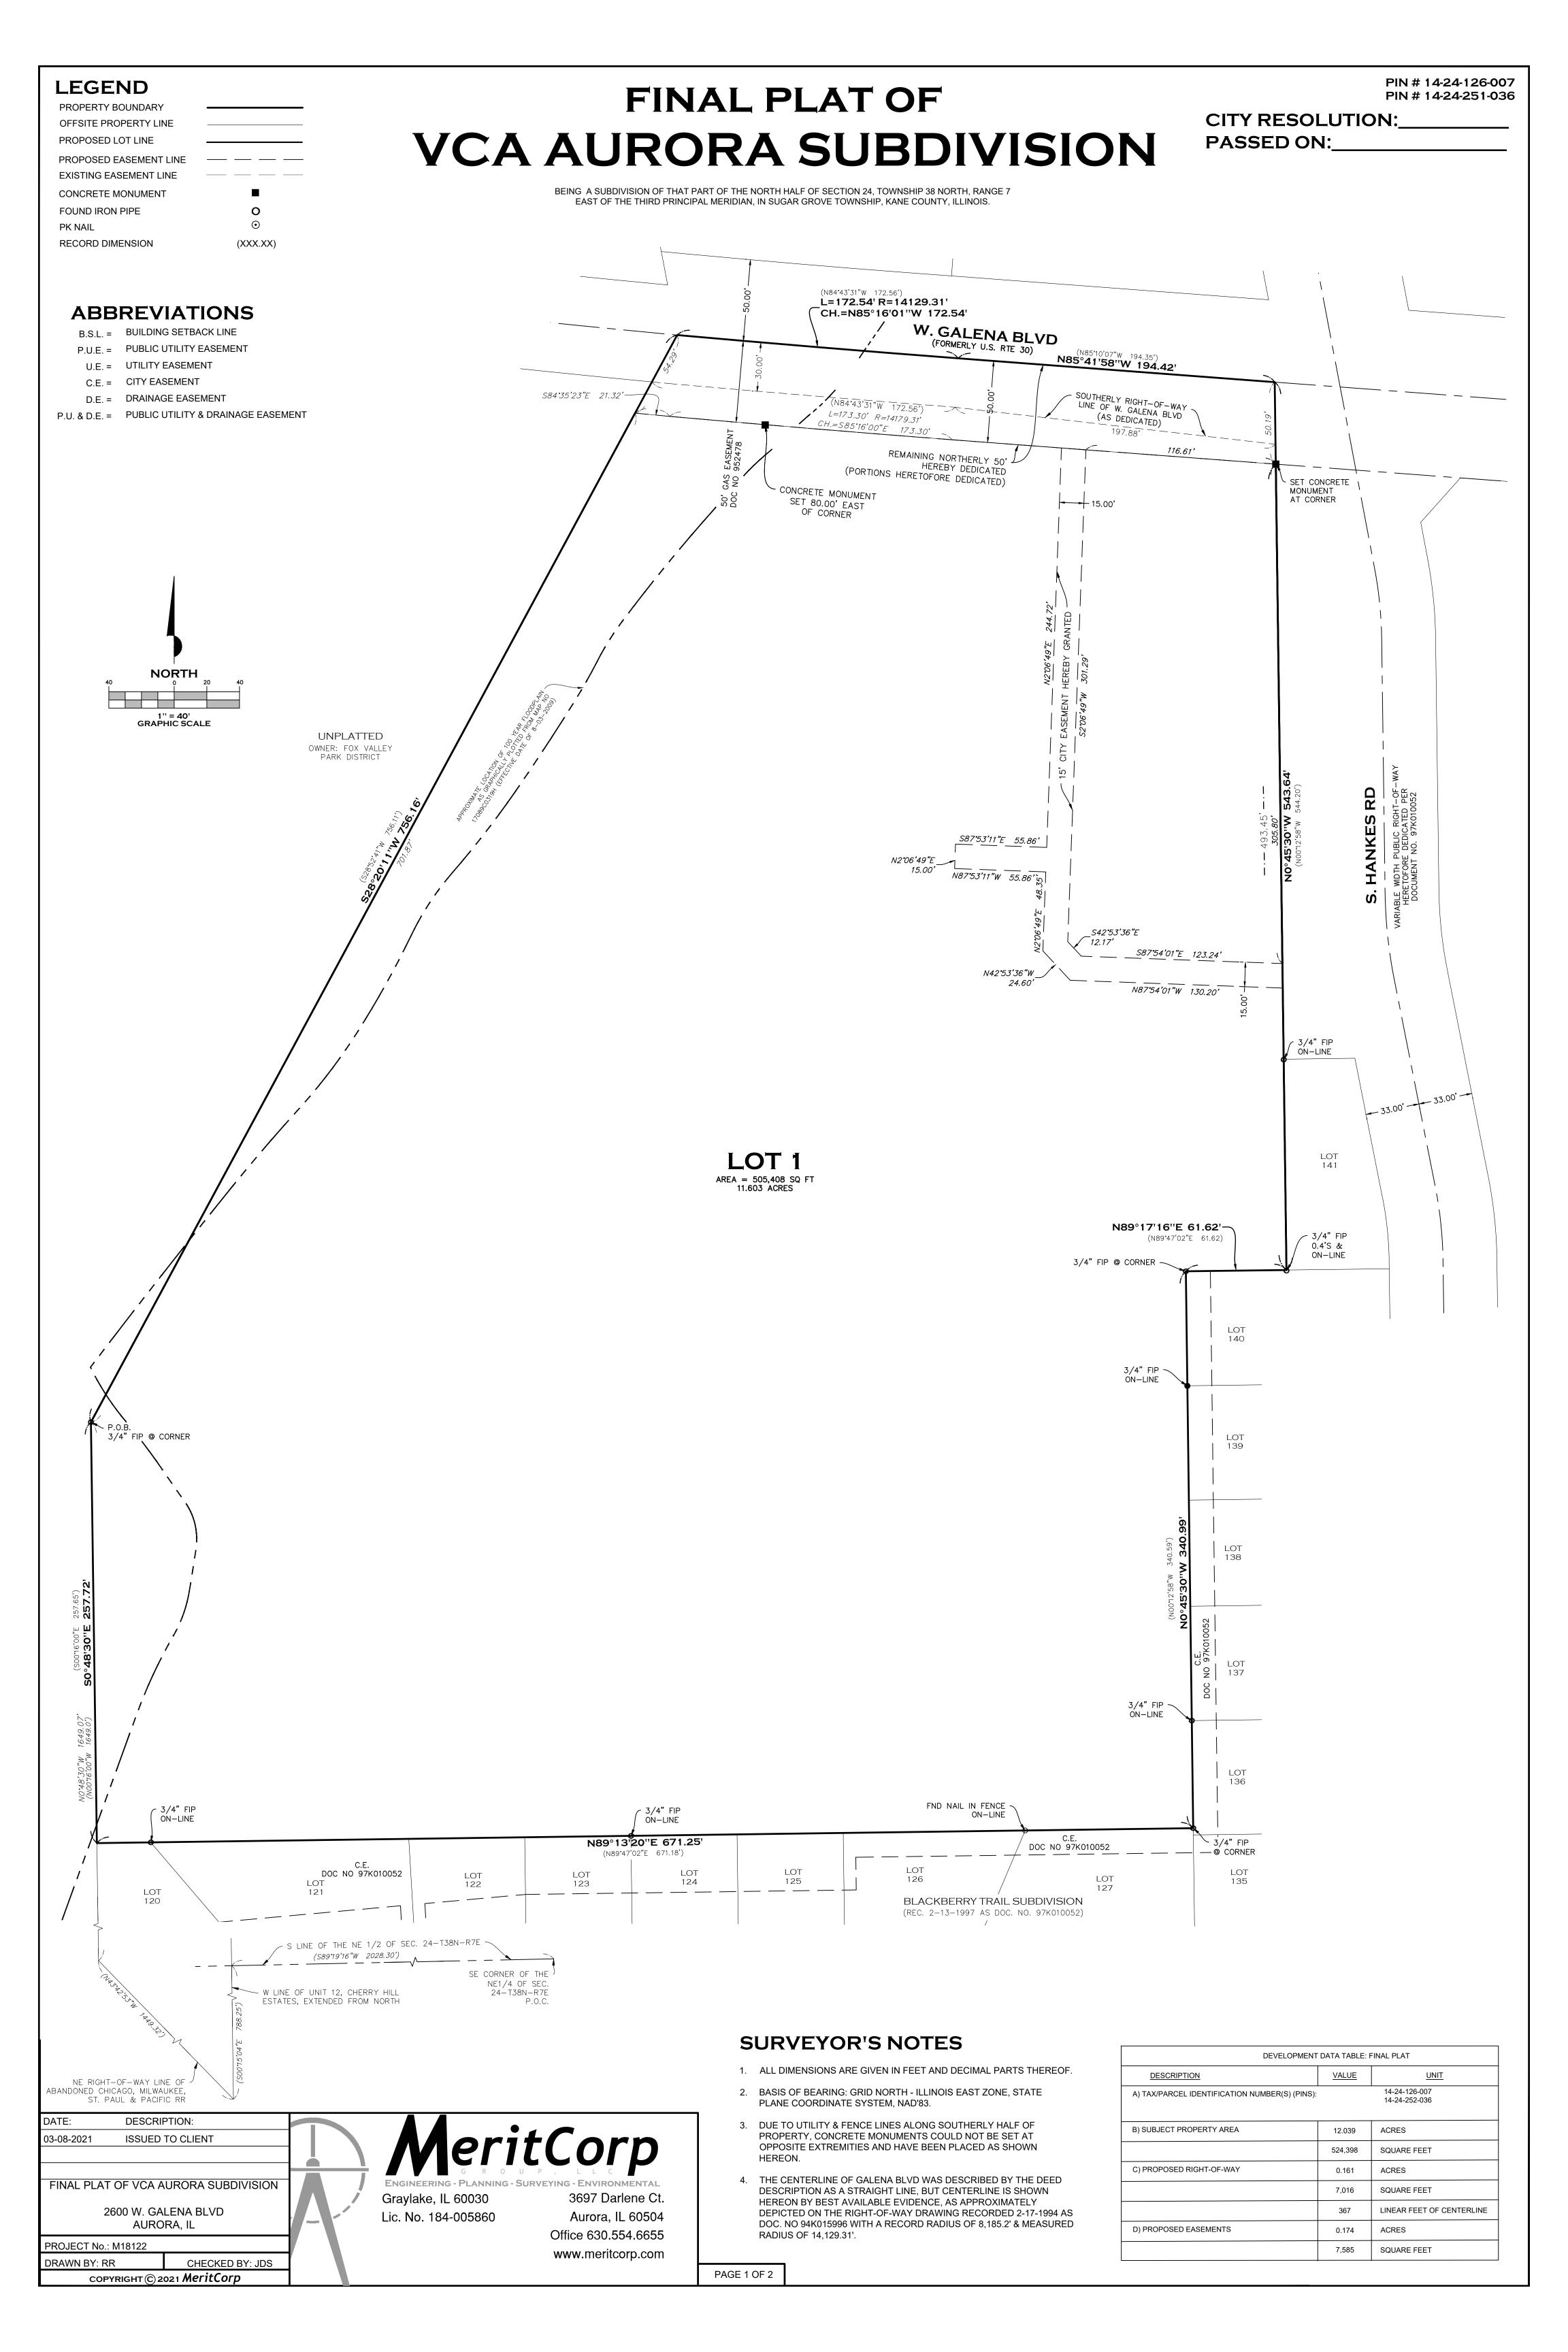

# FINAL PLAT OF VCA AURORA SUBDIVISION

BEING A SUBDIVISION OF THAT PART OF THE NORTH HALF OF SECTION 24, TOWNSHIP 38 NORTH, RANGE 7 EAST OF THE THIRD PRINCIPAL MERIDIAN, IN SUGAR GROVE TOWNSHIP, KANE COUNTY, ILLINOIS.

THAT PART OF THE NORTH HALF OF SECTION 24, TOWNSHIP 38 NORTH, RANGE 7 EAST OF THE THIRD PRINCIPAL MERIDIAN DESCRIBED AS FOLLOWS: COMMENCING AT THE SOUTHEAST CORNER OF THE NORTHEAST QUARTER OF SAID SECTION 24; THENCE SOUTH 89°19'16" WEST ALONG THE SOUTH LINE OF SAID NORTH HALF, 2028.30 FEET TO THE WEST LINE OF UNIT TWELVE, CHERRY HILL ESTATES, CITY OF AURORA, KANE COUNTY, ILLINOIS, EXTENDED FROM THE NORTH; THENCE SOUTH 00°15'04" EAST ALONG SAID WEST LINE EXTENDED, 788.25 FEET TO THE NORTHEASTERLY RIGHT-OF-WAY LINE OF THE ABANDONED CHICAGO, MILWAUKEE, ST. PAUL AND PACIFIC RAILROAD (FORMERLY KNOWN AS THE ILLINOIS, IOWA, AND MINNESOTA RAILROAD); THENCE NORTH 43°42'53" WEST ALONG SAID RIGHT-OF-WAY LINE, 1449.32 FEET; THENCE NORTH 00°16'00" WEST, 1649.0 FEET FOR A POINT OF BEGINNING; THENCE SOUTH 00°16'00" EAST, 257.65 FEET; THENCE NORTH 89°47'02" EAST, 671.18 FEET; THENCE NORTH 00°12'58" WEST, 340.59 FEET; THENCE NORTH 89°47'02" EAST, 61.62 FEET; THENCE NORTH 00°12'58" WEST, 544.20 FEET TO THE CENTER LINE OF U.S. ROUTE NO. 30; THENCE NORTH 85°10'07" WEST ALONG SAID CENTER LINE, 194.35 FEET TO A POINT OF TANGENCY IN THE CENTER LINE OF SAID ROUTE NO. 30; THENCE NORTH 84°43'31" WEST, 172.56 FEET TO THE POSITION OF A CROSS ONCE LOCATED IN THE CENTER OF THE BRIDGE OVER BLACKBERRY CREEK, WHICH CROSS WAS NORTH 28°52'41" EAST, 756.11 FEET FROM THE POINT OF BEGINNING; THENCE SOUTH 28°52'41" WEST, 756.11 FEET TO THE POINT OF BEGINNING IN SUGAR GROVE TOWNSHIP, KANE COUNTY, ILLINOIS AND CONTAINING 12.040 ACRES.