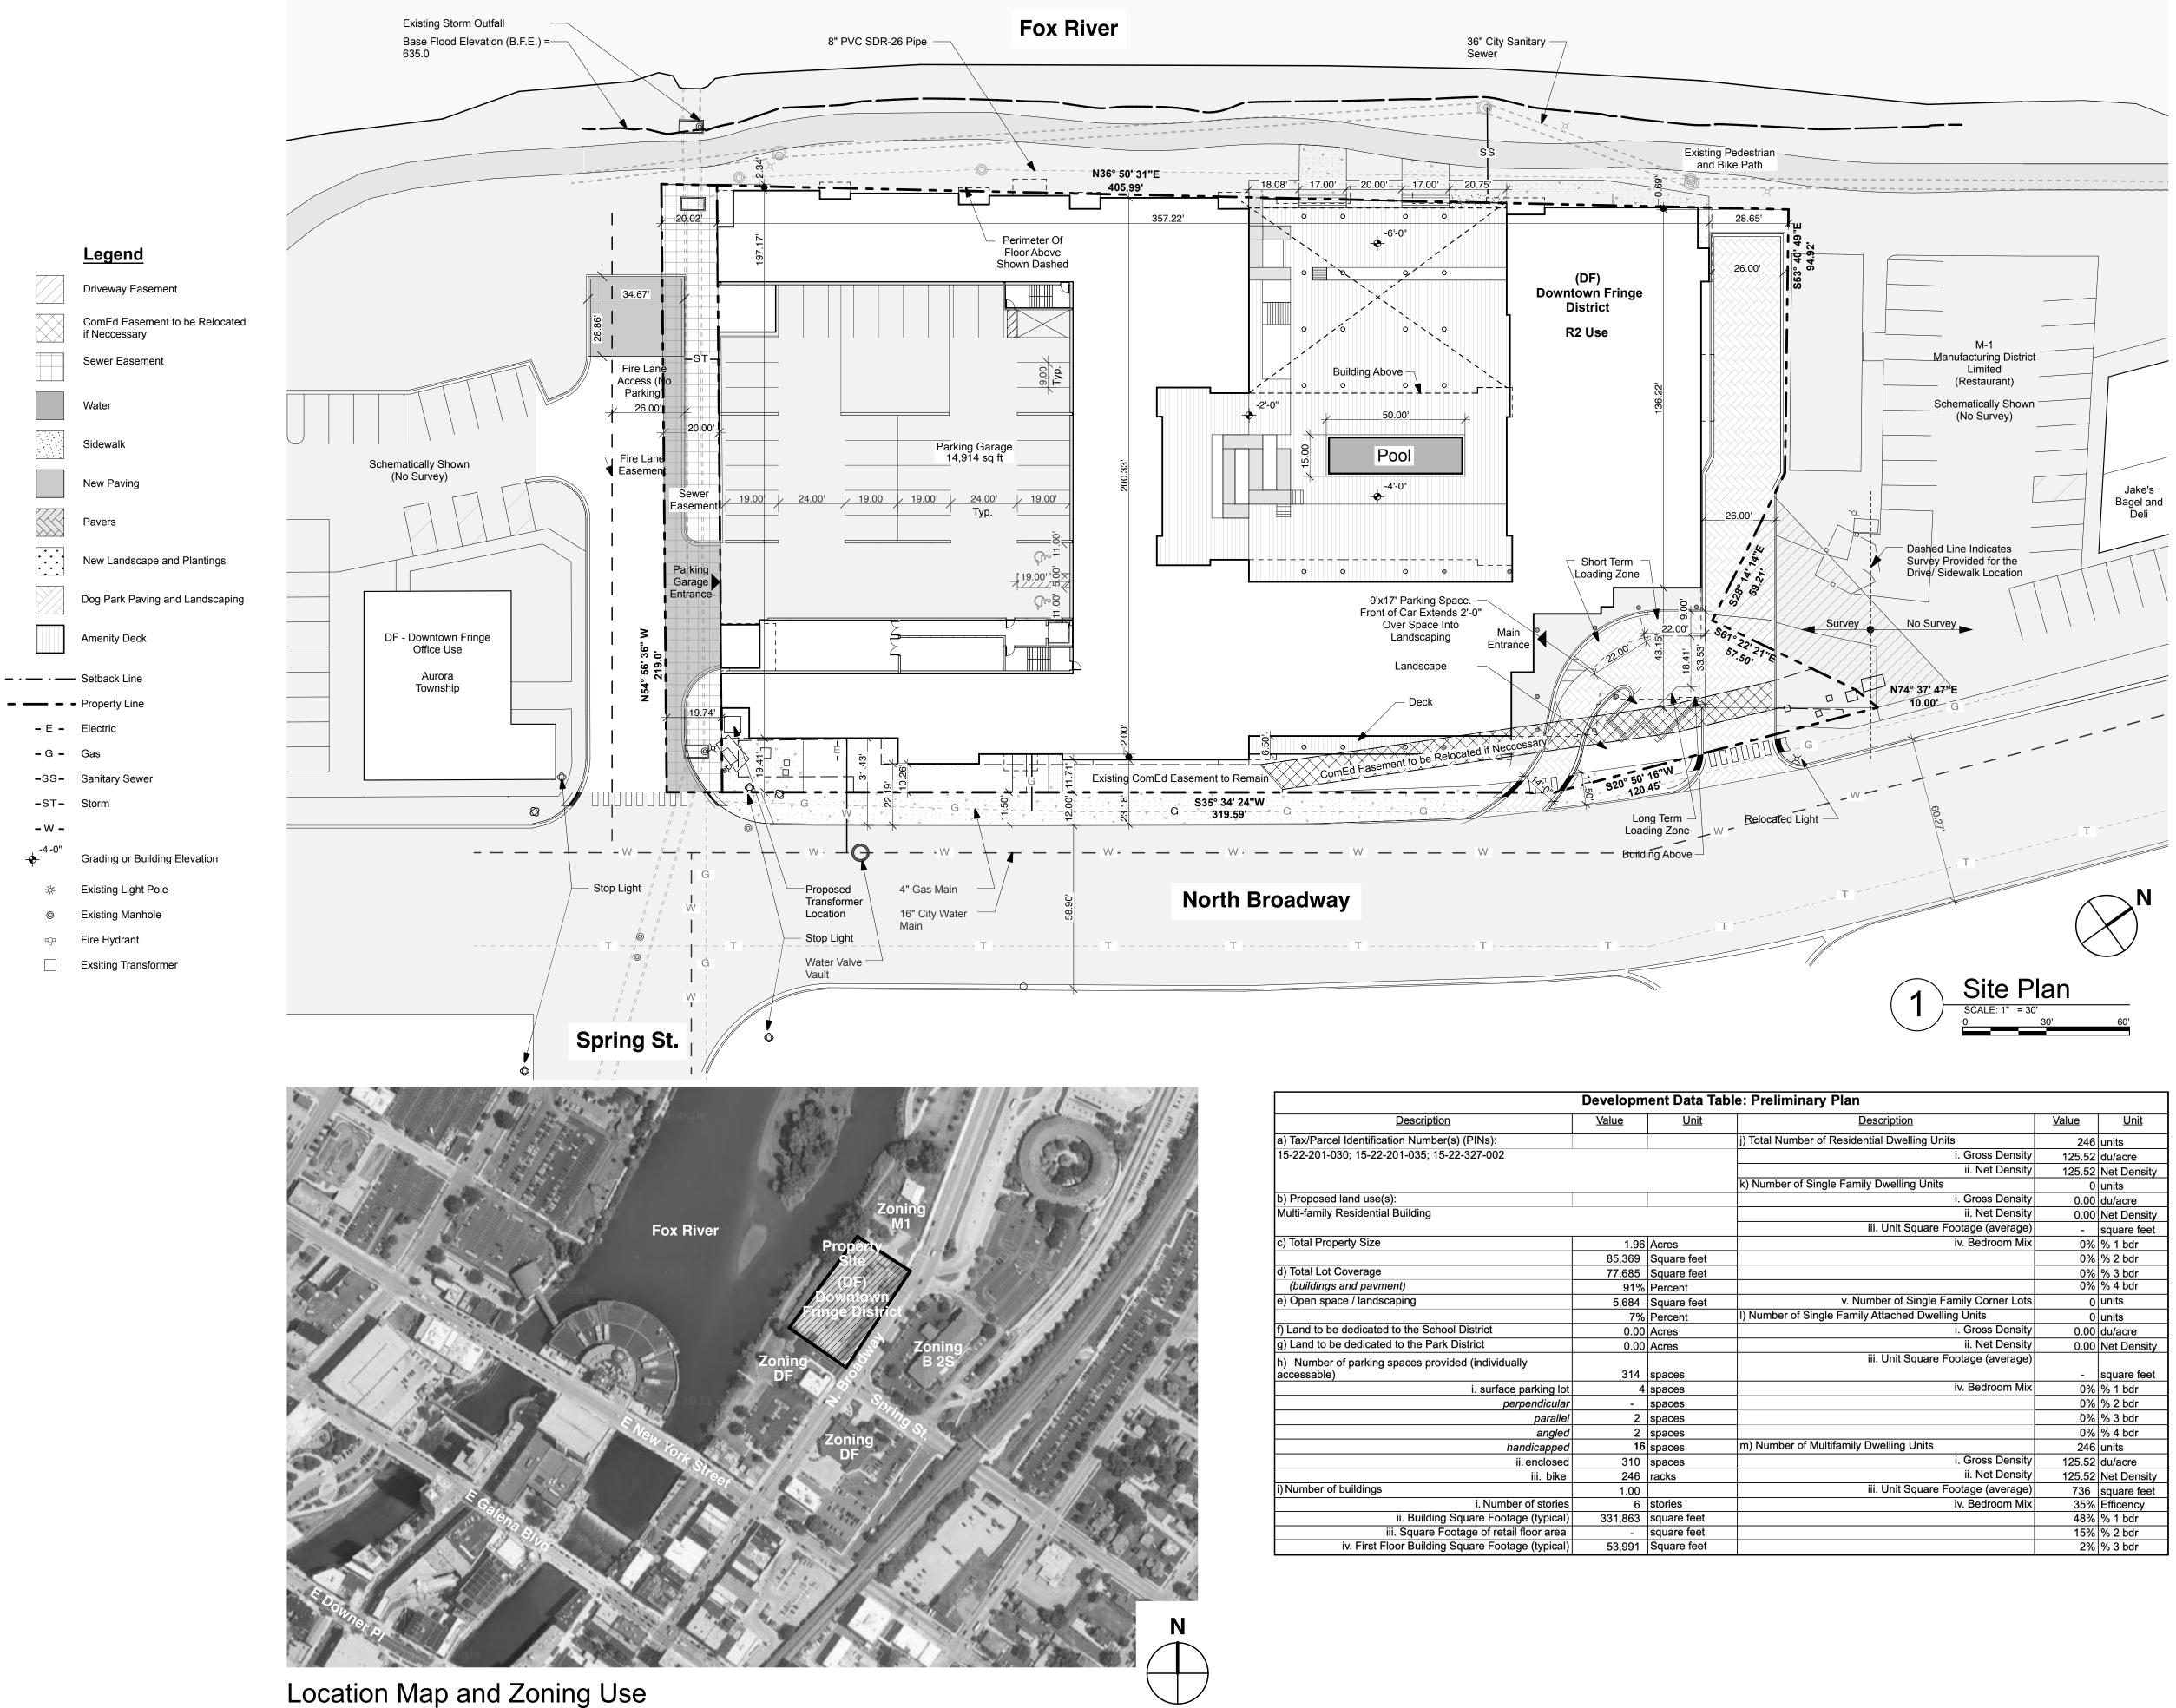

## Preliminary Plan DAC Development Subdivision Lot 1

Pappageorge Haymes Partners www.pappageorgehaymes.com

| Development Data Table: Preliminary Plan |              |             |                                                    |              |             |  |
|------------------------------------------|--------------|-------------|----------------------------------------------------|--------------|-------------|--|
|                                          | <u>Value</u> | <u>Unit</u> | Description                                        | <u>Value</u> | <u>Unit</u> |  |
|                                          |              |             | j) Total Number of Residential Dwelling Units      | 246          | units       |  |
|                                          |              |             | i. Gross Density                                   | 125.52       | du/acre     |  |
|                                          |              |             | ii. Net Density                                    | 125.52       | Net Density |  |
|                                          |              |             | k) Number of Single Family Dwelling Units          | 0            | units       |  |
|                                          |              |             | i. Gross Density                                   | 0.00         | du/acre     |  |
|                                          |              |             | ii. Net Density                                    | 0.00         | Net Density |  |
|                                          |              |             | iii. Unit Square Footage (average)                 | -            | square feet |  |
|                                          | 1.96         | Acres       | iv. Bedroom Mix                                    | 0%           | % 1 bdr     |  |
|                                          | 85,369       | Square feet |                                                    | 0%           | % 2 bdr     |  |
|                                          | 77,685       | Square feet |                                                    |              | % 3 bdr     |  |
|                                          | 91%          | Percent     |                                                    | 0%           | % 4 bdr     |  |
|                                          | 5,684        | Square feet | v. Number of Single Family Corner Lots             | 0            | units       |  |
|                                          | 7%           | Percent     | I) Number of Single Family Attached Dwelling Units | 0            | units       |  |
|                                          | 0.00         | Acres       | i. Gross Density                                   | 0.00         | du/acre     |  |
|                                          | 0.00         | Acres       | ii. Net Density                                    | 0.00         | Net Density |  |
|                                          |              |             | iii. Unit Square Footage (average)                 |              |             |  |
|                                          | 314          | spaces      |                                                    | -            | square feet |  |
| lot                                      | 4            | spaces      | iv. Bedroom Mix                                    | 0%           | % 1 bdr     |  |
| ılar                                     | -            | spaces      |                                                    | 0%           | % 2 bdr     |  |
| llel                                     | 2            | spaces      |                                                    | 0%           | % 3 bdr     |  |
| led                                      | 2            | spaces      |                                                    | 0%           | % 4 bdr     |  |
| bed                                      | 16           | spaces      | m) Number of Multifamily Dwelling Units            | 246          | units       |  |
| sed                                      | 310          | spaces      | i. Gross Density                                   | 125.52       | du/acre     |  |
| ke                                       | 246          | racks       | ii. Net Density                                    | 125.52       | Net Density |  |
|                                          | 1.00         |             | iii. Unit Square Footage (average)                 | 736          | square feet |  |
| ies                                      | •            | stories     | iv. Bedroom Mix                                    |              | Efficency   |  |
| al)                                      | 331,863      | square feet |                                                    |              | % 1 bdr     |  |
| ea                                       | -            | square feet |                                                    |              | % 2 bdr     |  |
| al)                                      | 53,991       | Square feet |                                                    | 2%           | % 3 bdr     |  |

## DAC Development Subdivision Lot 1

100 N. Broadway Aurora, IL 60505 100 N. Broadway LLC owner DAC Development Group 640 N. La Salle Dr #410 Chicago, IL. 60654 petitioner

| orientation    |                  |
|----------------|------------------|
| project number | 192702           |
| scale          | As Noted         |
| date           | 10/19/2021       |
| sheet title    | Preliminary Plan |
|                |                  |