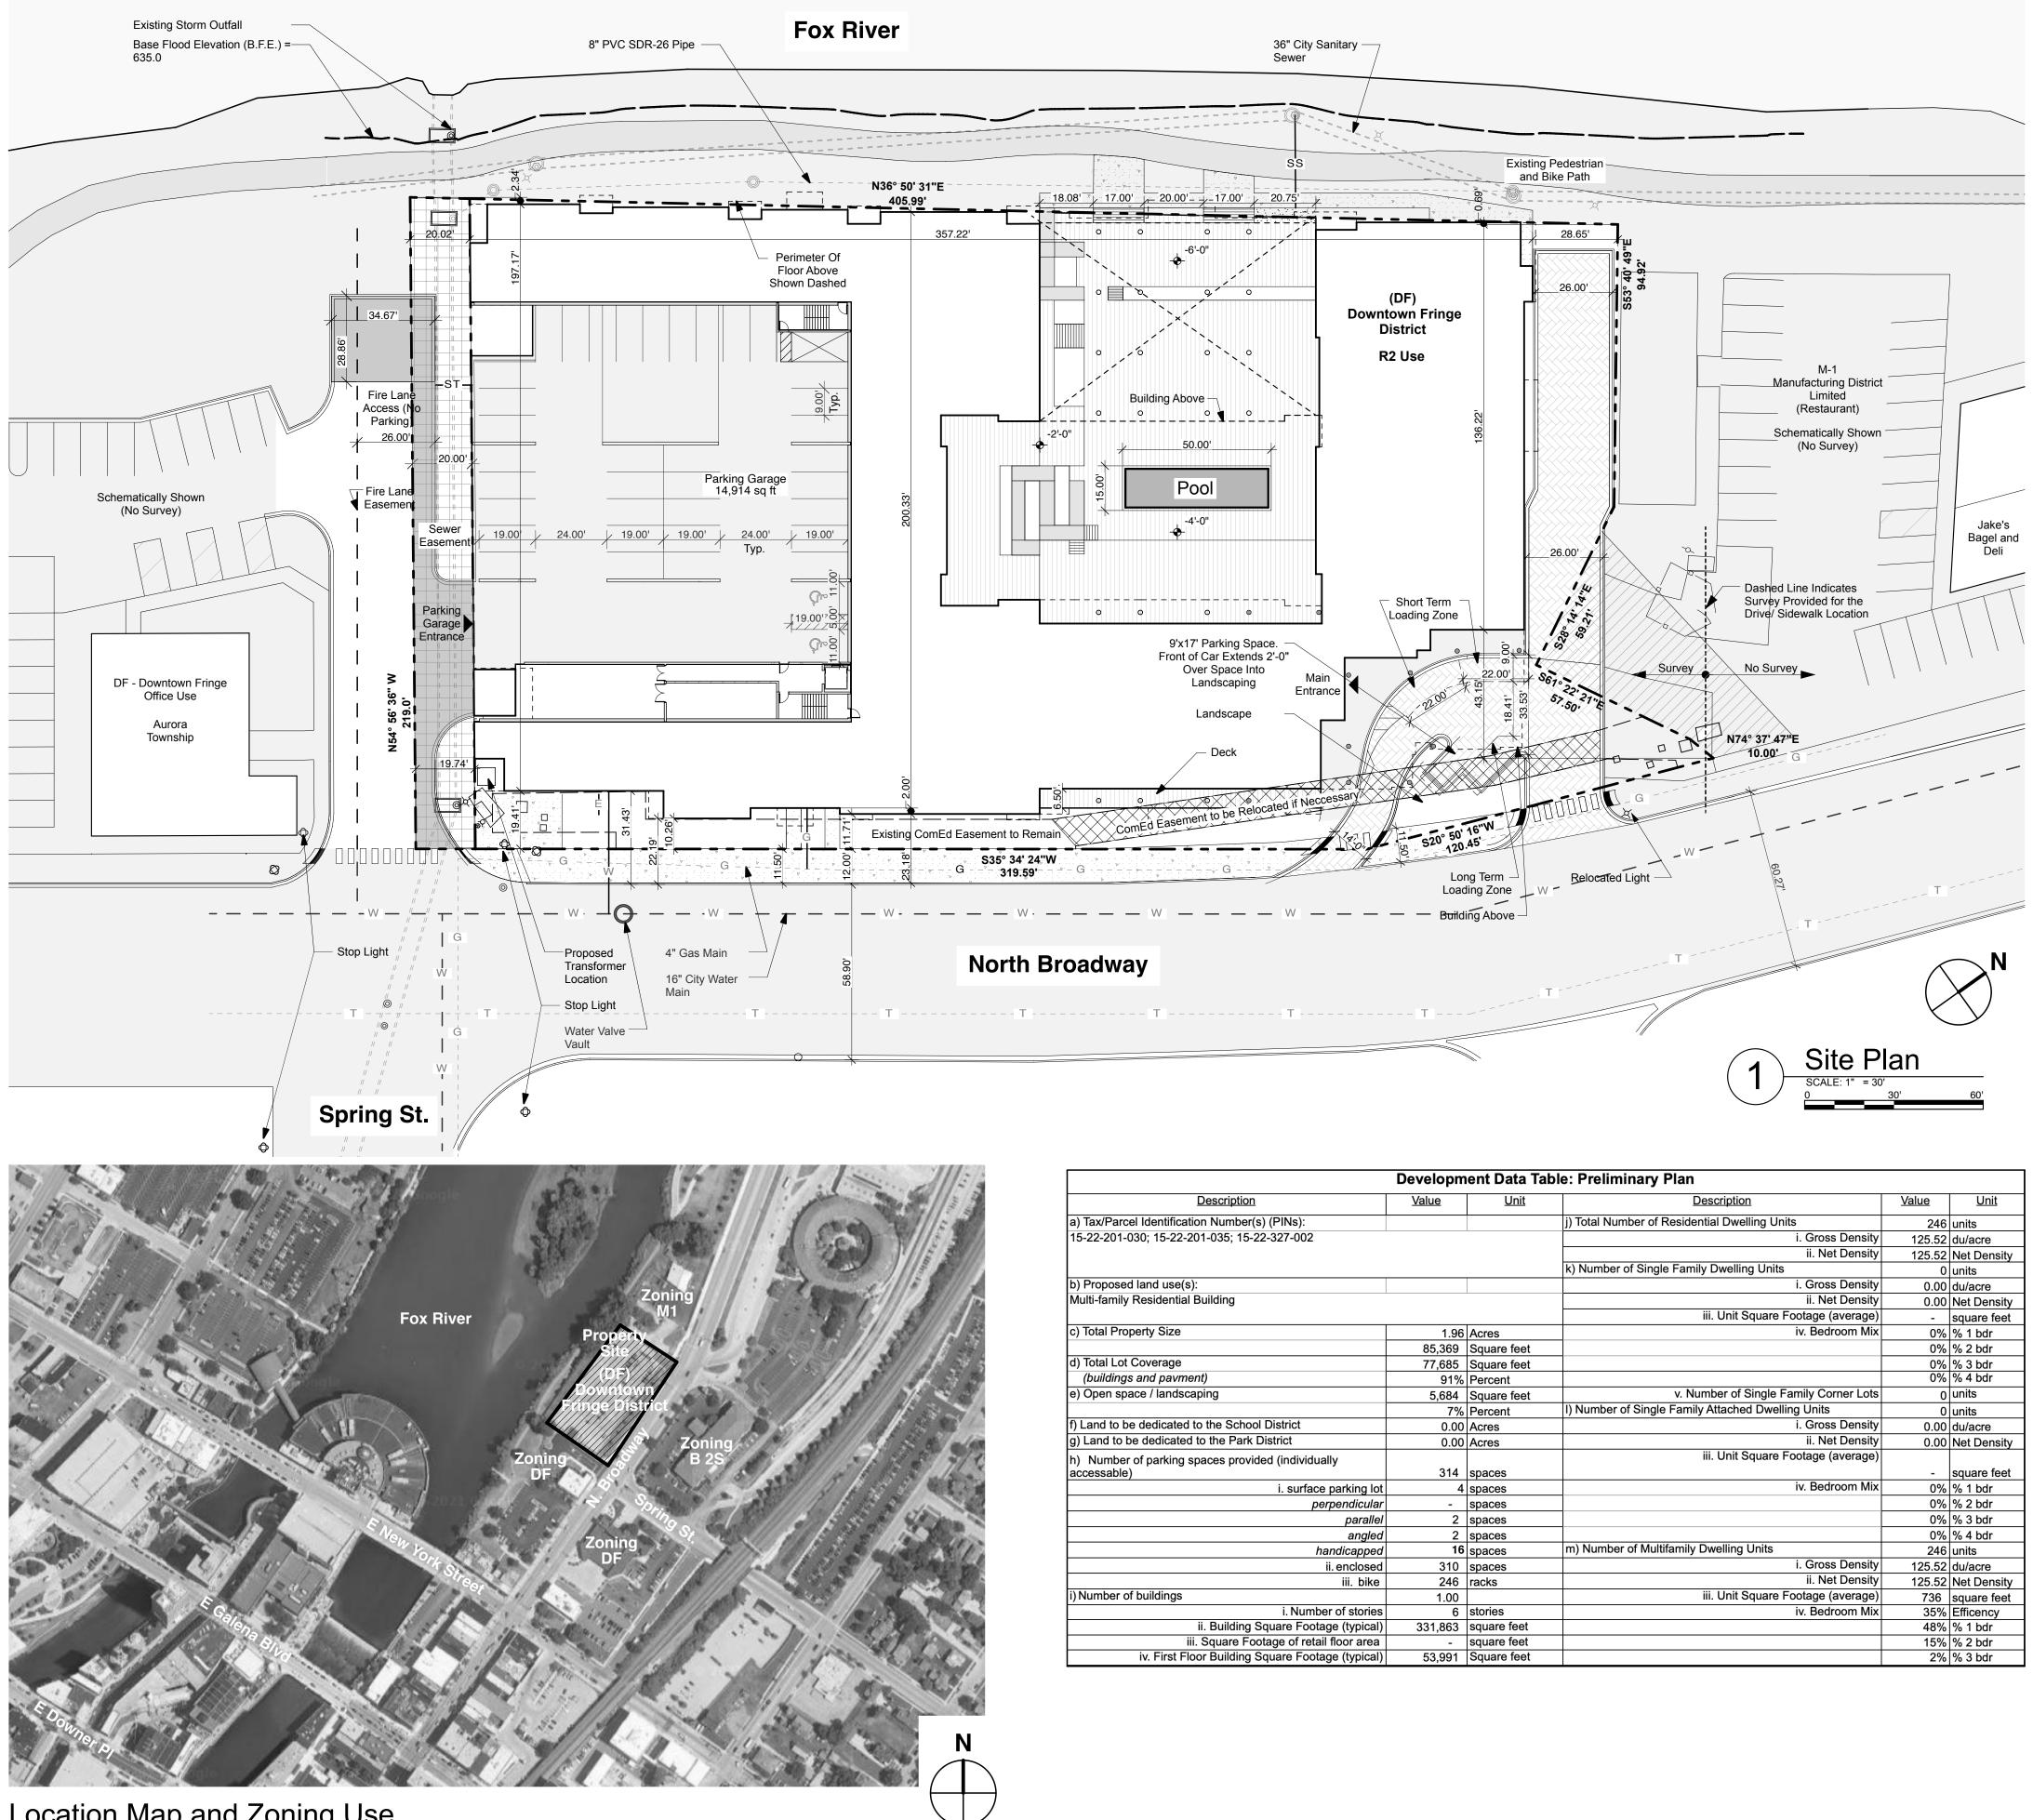

## Preliminary Plan DAC Development Subdivision Lot 1

Pappageorge Haymes Partners www.pappageorgehaymes.com

| Development Data Table: Preliminary Plan |              |             |                                                    |              |             |  |
|------------------------------------------|--------------|-------------|----------------------------------------------------|--------------|-------------|--|
|                                          | <u>Value</u> | <u>Unit</u> | Description                                        | <u>Value</u> | <u>Unit</u> |  |
|                                          |              |             | j) Total Number of Residential Dwelling Units      | 246          | units       |  |
|                                          |              |             | i. Gross Density                                   | 125.52       | du/acre     |  |
|                                          |              |             | ii. Net Density                                    | 125.52       | Net Density |  |
|                                          |              |             | k) Number of Single Family Dwelling Units          | 0            | units       |  |
|                                          |              |             | i. Gross Density                                   | 0.00         | du/acre     |  |
|                                          |              |             | ii. Net Density                                    | 0.00         | Net Density |  |
|                                          |              |             | iii. Unit Square Footage (average)                 | -            | square feet |  |
|                                          | 1.96         | Acres       | iv. Bedroom Mix                                    | 0%           | % 1 bdr     |  |
|                                          | 85,369       | Square feet |                                                    | 0%           | % 2 bdr     |  |
|                                          | 77,685       | Square feet |                                                    |              | % 3 bdr     |  |
|                                          | 91%          | Percent     |                                                    | 0%           | % 4 bdr     |  |
|                                          | 5,684        | Square feet | v. Number of Single Family Corner Lots             | 0            | units       |  |
|                                          | 7%           | Percent     | I) Number of Single Family Attached Dwelling Units | 0            | units       |  |
|                                          | 0.00         | Acres       | i. Gross Density                                   | 0.00         | du/acre     |  |
|                                          | 0.00         | Acres       | ii. Net Density                                    | 0.00         | Net Density |  |
|                                          |              |             | iii. Unit Square Footage (average)                 |              |             |  |
|                                          | 314          | spaces      |                                                    | -            | square feet |  |
| lot                                      | 4            | spaces      | iv. Bedroom Mix                                    | 0%           | % 1 bdr     |  |
| ılar                                     | -            | spaces      |                                                    | 0%           | % 2 bdr     |  |
| llel                                     | 2            | spaces      |                                                    | 0%           | % 3 bdr     |  |
| led                                      | 2            | spaces      |                                                    | 0%           | % 4 bdr     |  |
| bed                                      | 16           | spaces      | m) Number of Multifamily Dwelling Units            | 246          | units       |  |
| sed                                      | 310          | spaces      | i. Gross Density                                   | 125.52       | du/acre     |  |
| ke                                       | 246          | racks       | ii. Net Density                                    | 125.52       | Net Density |  |
|                                          | 1.00         |             | iii. Unit Square Footage (average)                 | 736          | square feet |  |
| ies                                      | •            | stories     | iv. Bedroom Mix                                    |              | Efficency   |  |
| al)                                      | 331,863      | square feet |                                                    |              | % 1 bdr     |  |
| ea                                       | -            | square feet |                                                    |              | % 2 bdr     |  |
| al)                                      | 53,991       | Square feet |                                                    | 2%           | % 3 bdr     |  |

## DAC Development Subdivision Lot 1

100 N. Broadway Aurora, IL 60505 100 N. Broadway LLC owner DAC Development Group 640 N. La Salle Dr #410 Chicago, IL. 60654 petitioner

| orientation    |                  |
|----------------|------------------|
| project number | 192702           |
| scale          | As Noted         |
| date           | 10/19/2021       |
| sheet title    | Preliminary Plan |
|                |                  |