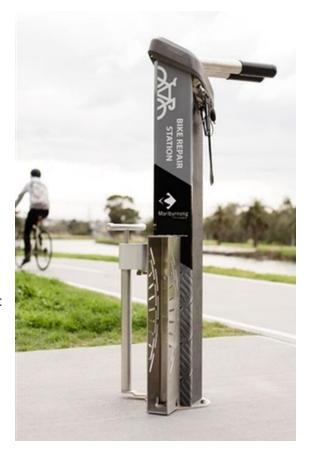

## Deluxe Public Work Stand -- Stainless Steal

Saris Cycling Group -- \$1,486.95

SKU: SARI26347S

The Deluxe Bicycle Public Work Station provides an innovative way to repair and adjust bikes. Perfect for apartments, parks, schools and shopping centers, this work station provides all the tools needed which are tethered on retractable aircraft quality stainless steel cables. The station is designed for the bike to be at a comfortable work level, with the work arms coated in a non marring polymer coating. An air pump and wheel chock (not

included) are easily added to this bicycle work station.

## **Tools included are:**

-- Phillips &

standard screwdrivers

- -- Steel core tire levers (2)
- -- Headset/pedal wrench
- -- 8/10 mm cone wrench
- -- 9/11mm cone wrench
- -- Torx T-25
- -- Hex key set

Dimensions are 8.5" x 55.5" x 21" (53" Lifting Height)