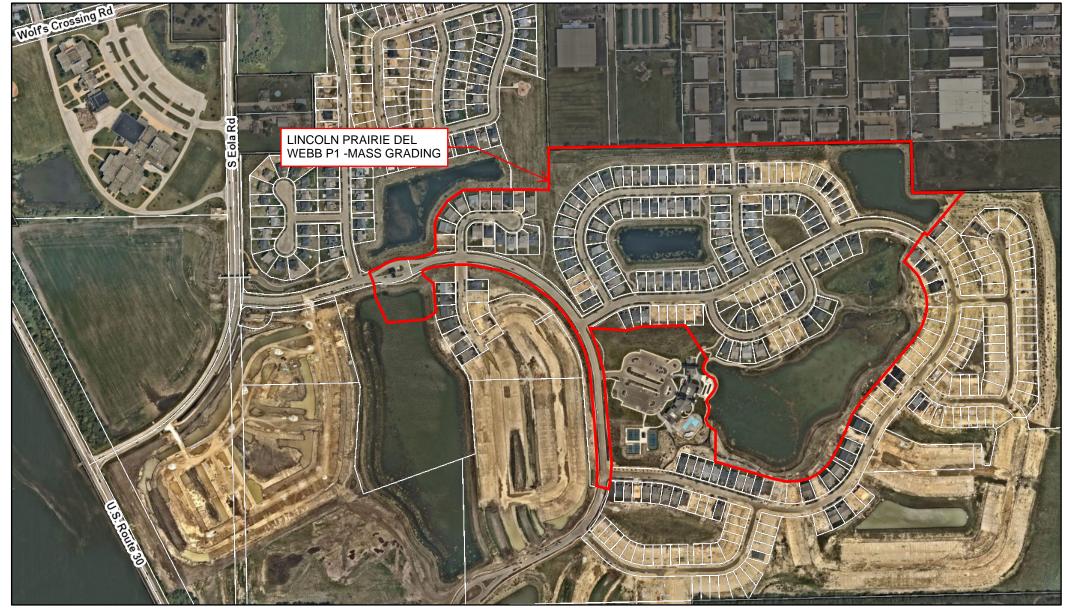

## Location Map

9/4/2024, 2:36:00 PM

| 1:9,028                                                                                           |                    |      |        |
|---------------------------------------------------------------------------------------------------|--------------------|------|--------|
| 0                                                                                                 | 0.05               | 0.1  | 0.2 mi |
| ⊢                                                                                                 | - <del>/ / ,</del> | ·    |        |
| 0                                                                                                 | 0.07               | 0.15 | 0.3 km |
| County of Will, Maxar, Copyright nearmap 2015, The City of Aurora GIS and Engineering Department. |                    |      |        |