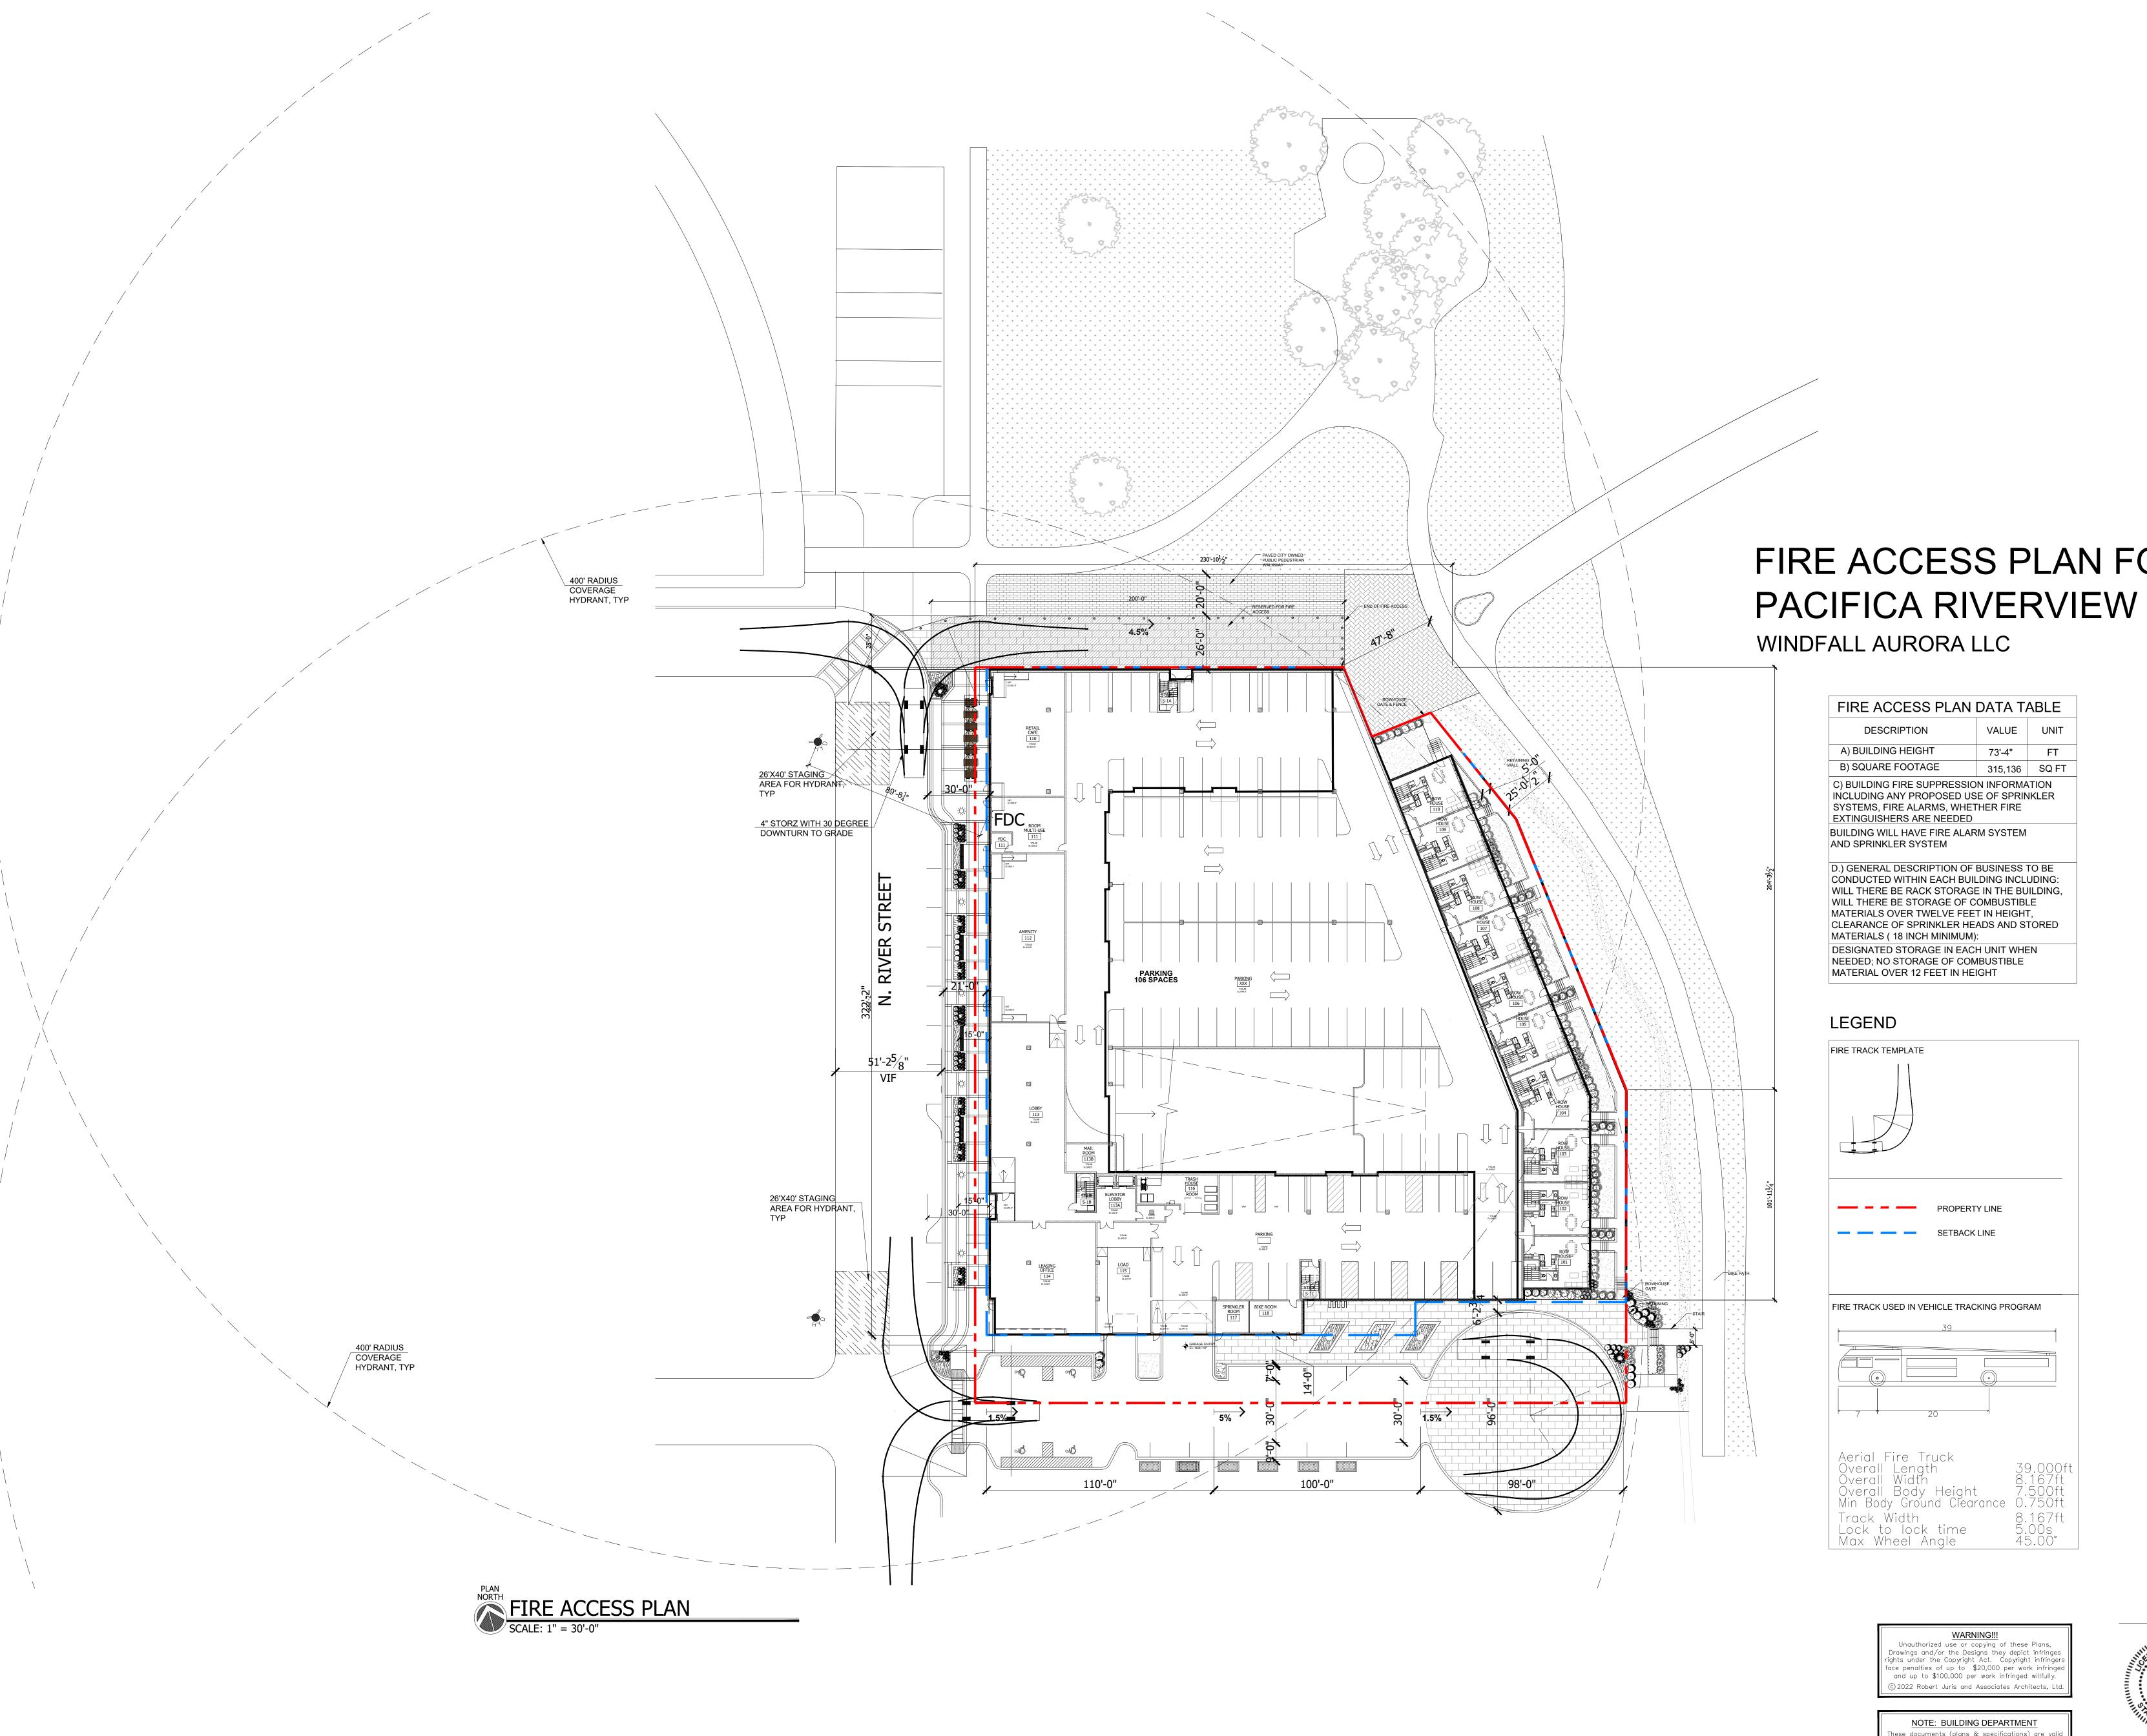

WINDFALL AURORA LLC

FIRE ACCESS PLAN DATA TABLE VALUE UNIT A) BUILDING HEIGHT 73'-4" FT B) SQUARE FOOTAGE C) BUILDING FIRE SUPPRESSION INFORMATION INCLUDING ANY PROPOSED USE OF SPRINKLER SYSTEMS, FIRE ALARMS, WHETHER FIRE EXTINGUISHERS ARE NEEDED BUILDING WILL HAVE FIRE ALARM SYSTEM AND SPRINKLER SYSTEM D.) GENERAL DESCRIPTION OF BUSINESS TO BE CONDUCTED WITHIN EACH BUILDING INCLUDING: WILL THERE BE RACK STORAGE IN THE BUILDING, WILL THERE BE STORAGE OF COMBUSTIBLE MATERIALS OVER TWELVE FEET IN HEIGHT, CLEARANCE OF SPRINKLER HEADS AND STORED MATERIALS ( 18 INCH MINIMUM): DESIGNATED STORAGE IN EACH UNIT WHEN

> FIRE TRACK TEMPLATE PROPERTY LINE SETBACK LINE FIRE TRACK USED IN VEHICLE TRACKING PROGRAM Aerial Fire Truck Overall Body Height Min Body Ground Clearance 0.750ft Track Width Lock to lock time Max Wheel Angle

Project No.: 22068 Drawn By: XX/XX Drawn By: JRM

NOT FOR CONSTRUCTION

**PACIFICA RIVERVIEW** 

**NEW CONSTRUCTION** 

NORTH RIVER STREET AURORA, IL

FIRE ACCESS PLAN

© 2022 Robert Juris & Associates Architects, Ltd.