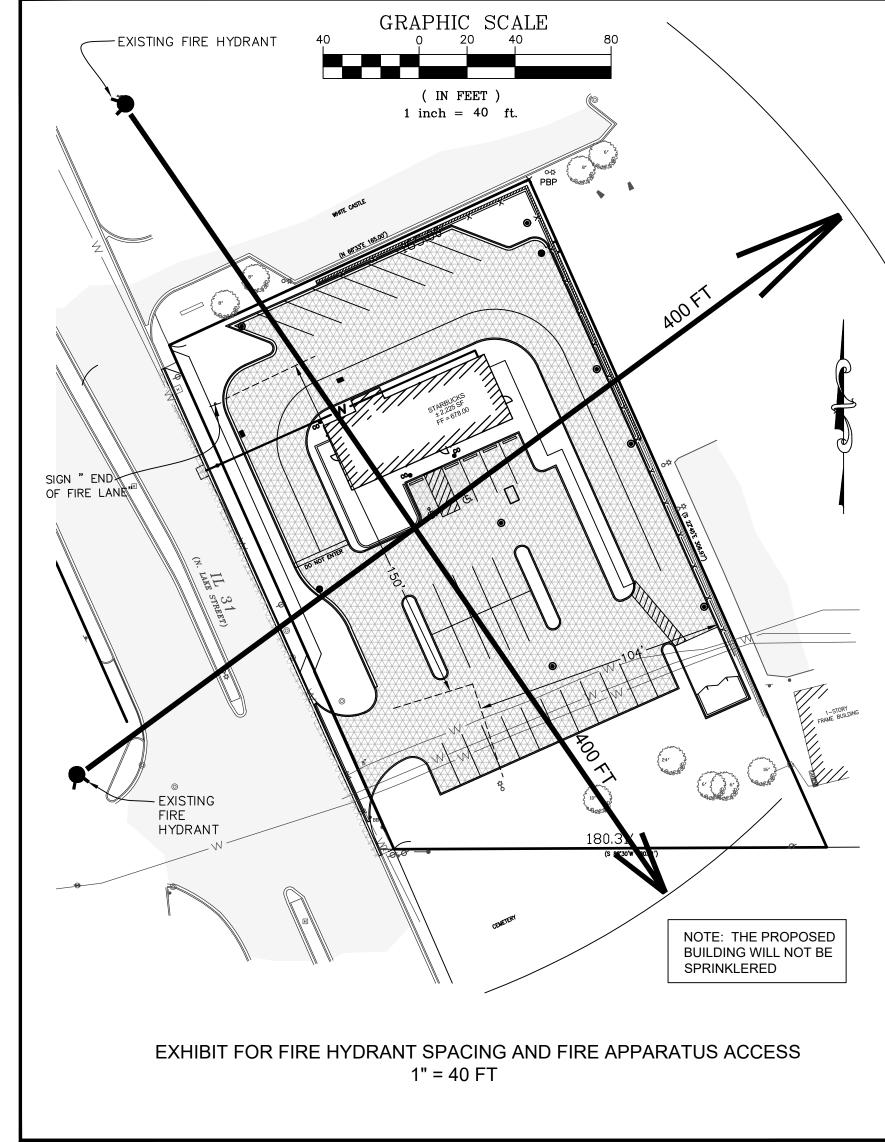

TIRE ACCESS PLAN DATA TABLE

a.) BUILDING HEIGHT

23.6 FEET

b.) SQUARE FOOTAGE OF BUILDING

2,225 SQ FT

c.) NON SPRINKLERED. GENERAL CONTRACTOR SHALL FURNISH AND INSTALL FIRE ALARM SYSTEMS PER TENANT DOCUMENTS IF REQUIRED BY CODE.

d.) THE PROPOSED BUILDING WILL BE A STARBUCKS RESTAURANT.

|                                                                                    | LEGEND                                              |                                       |
|------------------------------------------------------------------------------------|-----------------------------------------------------|---------------------------------------|
| <u>EXISTING</u>                                                                    | LLGLIID                                             | PROPOSED                              |
| LXISTINO                                                                           | UNDERDRAIN •                                        | U                                     |
|                                                                                    |                                                     |                                       |
| >                                                                                  | STORM SEWER                                         | <b>—</b> ▶                            |
| W                                                                                  | - WATER MAIN                                        | w                                     |
| xx                                                                                 | - FENCE -                                           | xx                                    |
| ————G———                                                                           | - GAS                                               | G                                     |
| T                                                                                  |                                                     | т                                     |
| ——E——                                                                              |                                                     | ———E———                               |
| OH                                                                                 | <ul><li>OVERHEAD WIRES</li><li>FLARED END</li></ul> | _                                     |
|                                                                                    |                                                     | •                                     |
|                                                                                    | MANHOLE<br>INLET                                    | _                                     |
|                                                                                    | CATCH BASIN                                         |                                       |
| •                                                                                  |                                                     | •                                     |
| •co                                                                                | CLEANOUT                                            | •co                                   |
|                                                                                    | - SANITARY SERVICE<br>- SUMP CONNECTION             | >>                                    |
| $\mathbf{x}$                                                                       | WATER VALVE                                         | — <b>⊢</b> ⊢                          |
| •                                                                                  | VALVE VAULT                                         | 0                                     |
| ~                                                                                  | HYDRANT                                             | <b>~</b>                              |
|                                                                                    | WATER SERV. W/B-BOX                                 |                                       |
| Г                                                                                  | PIPE CAP                                            | Г                                     |
| 8                                                                                  | UTILITY POLE                                        | 8                                     |
| $\bullet \!\!\!\!\!\!\!\!\!\!\!\!\!\!\!\!\!\!\!\!\!\!\!\!\!\!\!\!\!\!\!\!\!\!\!\!$ | STREET LIGHT                                        | $\longrightarrow \Diamond$            |
| $\Diamond$                                                                         | UTILITY POLE WITH LIGHT                             | <b>*</b>                              |
| GV                                                                                 | GAS VALVE                                           | GV<br>M                               |
| •                                                                                  | SIGN                                                | <del>- o -</del>                      |
|                                                                                    | WELL                                                | <b>(</b>                              |
|                                                                                    | STORM STRUCTURE NUMBER                              | 10                                    |
|                                                                                    | SANITARY STRUCTURE NUMBER                           | B                                     |
|                                                                                    | LANDSCAPE AREA                                      | LS                                    |
|                                                                                    | BARRIER CURB                                        |                                       |
|                                                                                    | B-6.12 CURB                                         |                                       |
|                                                                                    | HANDICAP RAMP                                       |                                       |
| 4 4 4 4                                                                            | CONCRETE DRIVEWAY /<br>SIDEWALK                     |                                       |
|                                                                                    | BITUMINOUS<br>PAVEMENT                              |                                       |
|                                                                                    | AGGREGATE<br>PAVEMENT                               |                                       |
| 1 1 1 1 1 1 1 1 1 1 1 1 1 1 1 1 1 1 1                                              | GRASS                                               | * * * * * * * * * * * * * * * * * * * |
|                                                                                    | SIDEWALK RAMP                                       | — <b>►</b> R                          |
|                                                                                    |                                                     |                                       |