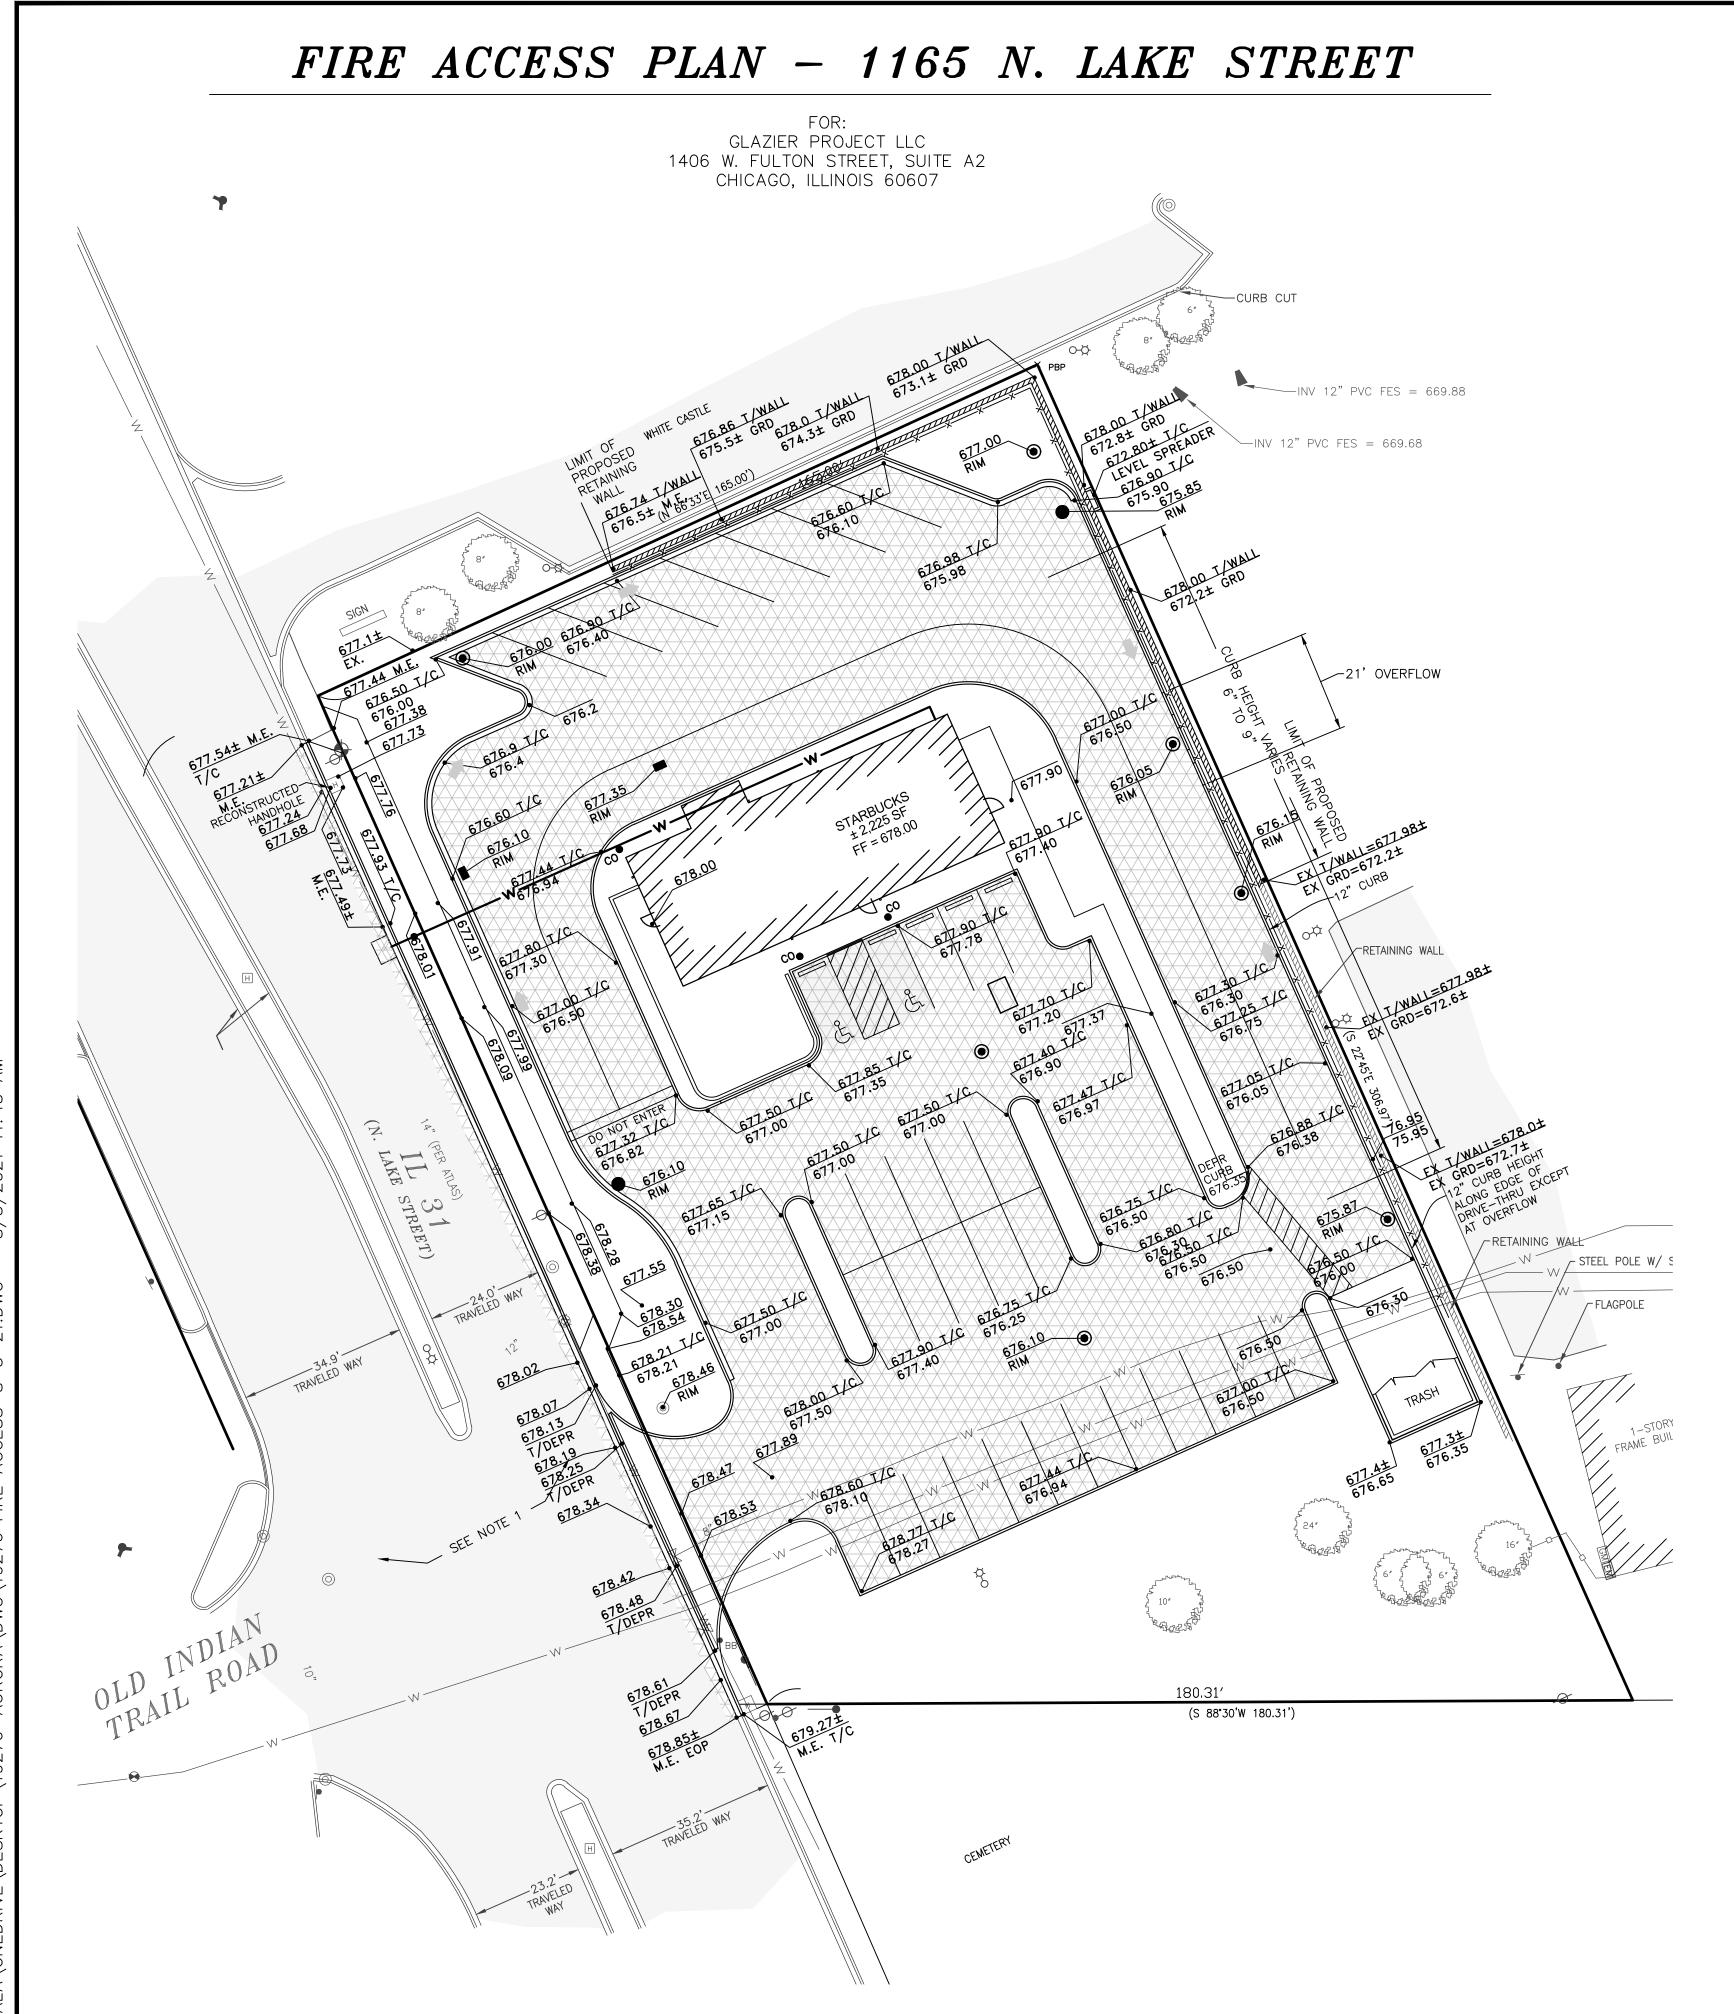

TIRE ACCESS PLAN DATA TABLE

a.) BUILDING HEIGHT

23.6 FEET

b.) SQUARE FOOTAGE OF BUILDING

2,225 SQ FT

c.) NON SPRINKLERED. GENERAL CONTRACTOR SHALL FURNISH AND INSTALL FIRE ALARM SYSTEMS PER TENANT DOCUMENTS IF REQUIRED BY CODE.

d.) THE PROPOSED BUILDING WILL BE A STARBUCKS RESTAURANT.

|                                                                                    | LEGEND                                              |                                       |
|------------------------------------------------------------------------------------|-----------------------------------------------------|---------------------------------------|
| <u>EXISTING</u>                                                                    | LLGLIID                                             | PROPOSED                              |
| LXISTINO                                                                           | UNDERDRAIN •                                        | U                                     |
|                                                                                    |                                                     |                                       |
| >                                                                                  | STORM SEWER                                         | <b>—</b> ▶                            |
| W                                                                                  | - WATER MAIN                                        | w                                     |
| xx                                                                                 | - FENCE -                                           | xx                                    |
| ————G———                                                                           | - GAS                                               | G                                     |
| T                                                                                  |                                                     | т                                     |
| ——E——                                                                              |                                                     | ———E———                               |
| OH                                                                                 | <ul><li>OVERHEAD WIRES</li><li>FLARED END</li></ul> | _                                     |
|                                                                                    |                                                     | •                                     |
|                                                                                    | MANHOLE<br>INLET                                    | _                                     |
|                                                                                    | CATCH BASIN                                         |                                       |
| •                                                                                  |                                                     | •                                     |
| •co                                                                                | CLEANOUT                                            | •co                                   |
|                                                                                    | - SANITARY SERVICE<br>- SUMP CONNECTION             | >>                                    |
| $\mathbf{x}$                                                                       | WATER VALVE                                         | — <b>⊢</b> ⊢                          |
| •                                                                                  | VALVE VAULT                                         | 0                                     |
| ~                                                                                  | HYDRANT                                             | <b>~</b>                              |
|                                                                                    | WATER SERV. W/B-BOX                                 |                                       |
| Г                                                                                  | PIPE CAP                                            | Г                                     |
| 8                                                                                  | UTILITY POLE                                        | 8                                     |
| $\bullet \!\!\!\!\!\!\!\!\!\!\!\!\!\!\!\!\!\!\!\!\!\!\!\!\!\!\!\!\!\!\!\!\!\!\!\!$ | STREET LIGHT                                        | $\longrightarrow \Diamond$            |
| $\Diamond$                                                                         | UTILITY POLE WITH LIGHT                             | <b>*</b>                              |
| GV                                                                                 | GAS VALVE                                           | GV<br>M                               |
| •                                                                                  | SIGN                                                | <del>- o -</del>                      |
|                                                                                    | WELL                                                | <b>(</b>                              |
|                                                                                    | STORM STRUCTURE NUMBER                              | 10                                    |
|                                                                                    | SANITARY STRUCTURE NUMBER                           | B                                     |
|                                                                                    | LANDSCAPE AREA                                      | LS                                    |
|                                                                                    | BARRIER CURB                                        |                                       |
|                                                                                    | B-6.12 CURB                                         |                                       |
|                                                                                    | HANDICAP RAMP                                       |                                       |
| 4 4 4 4                                                                            | CONCRETE DRIVEWAY /<br>SIDEWALK                     |                                       |
|                                                                                    | BITUMINOUS<br>PAVEMENT                              |                                       |
|                                                                                    | AGGREGATE<br>PAVEMENT                               |                                       |
| 1 1 1 1 1 1 1 1 1 1 1 1 1 1 1 1 1 1 1                                              | GRASS                                               | * * * * * * * * * * * * * * * * * * * |
|                                                                                    | SIDEWALK RAMP                                       | — <b>►</b> R                          |
|                                                                                    |                                                     |                                       |