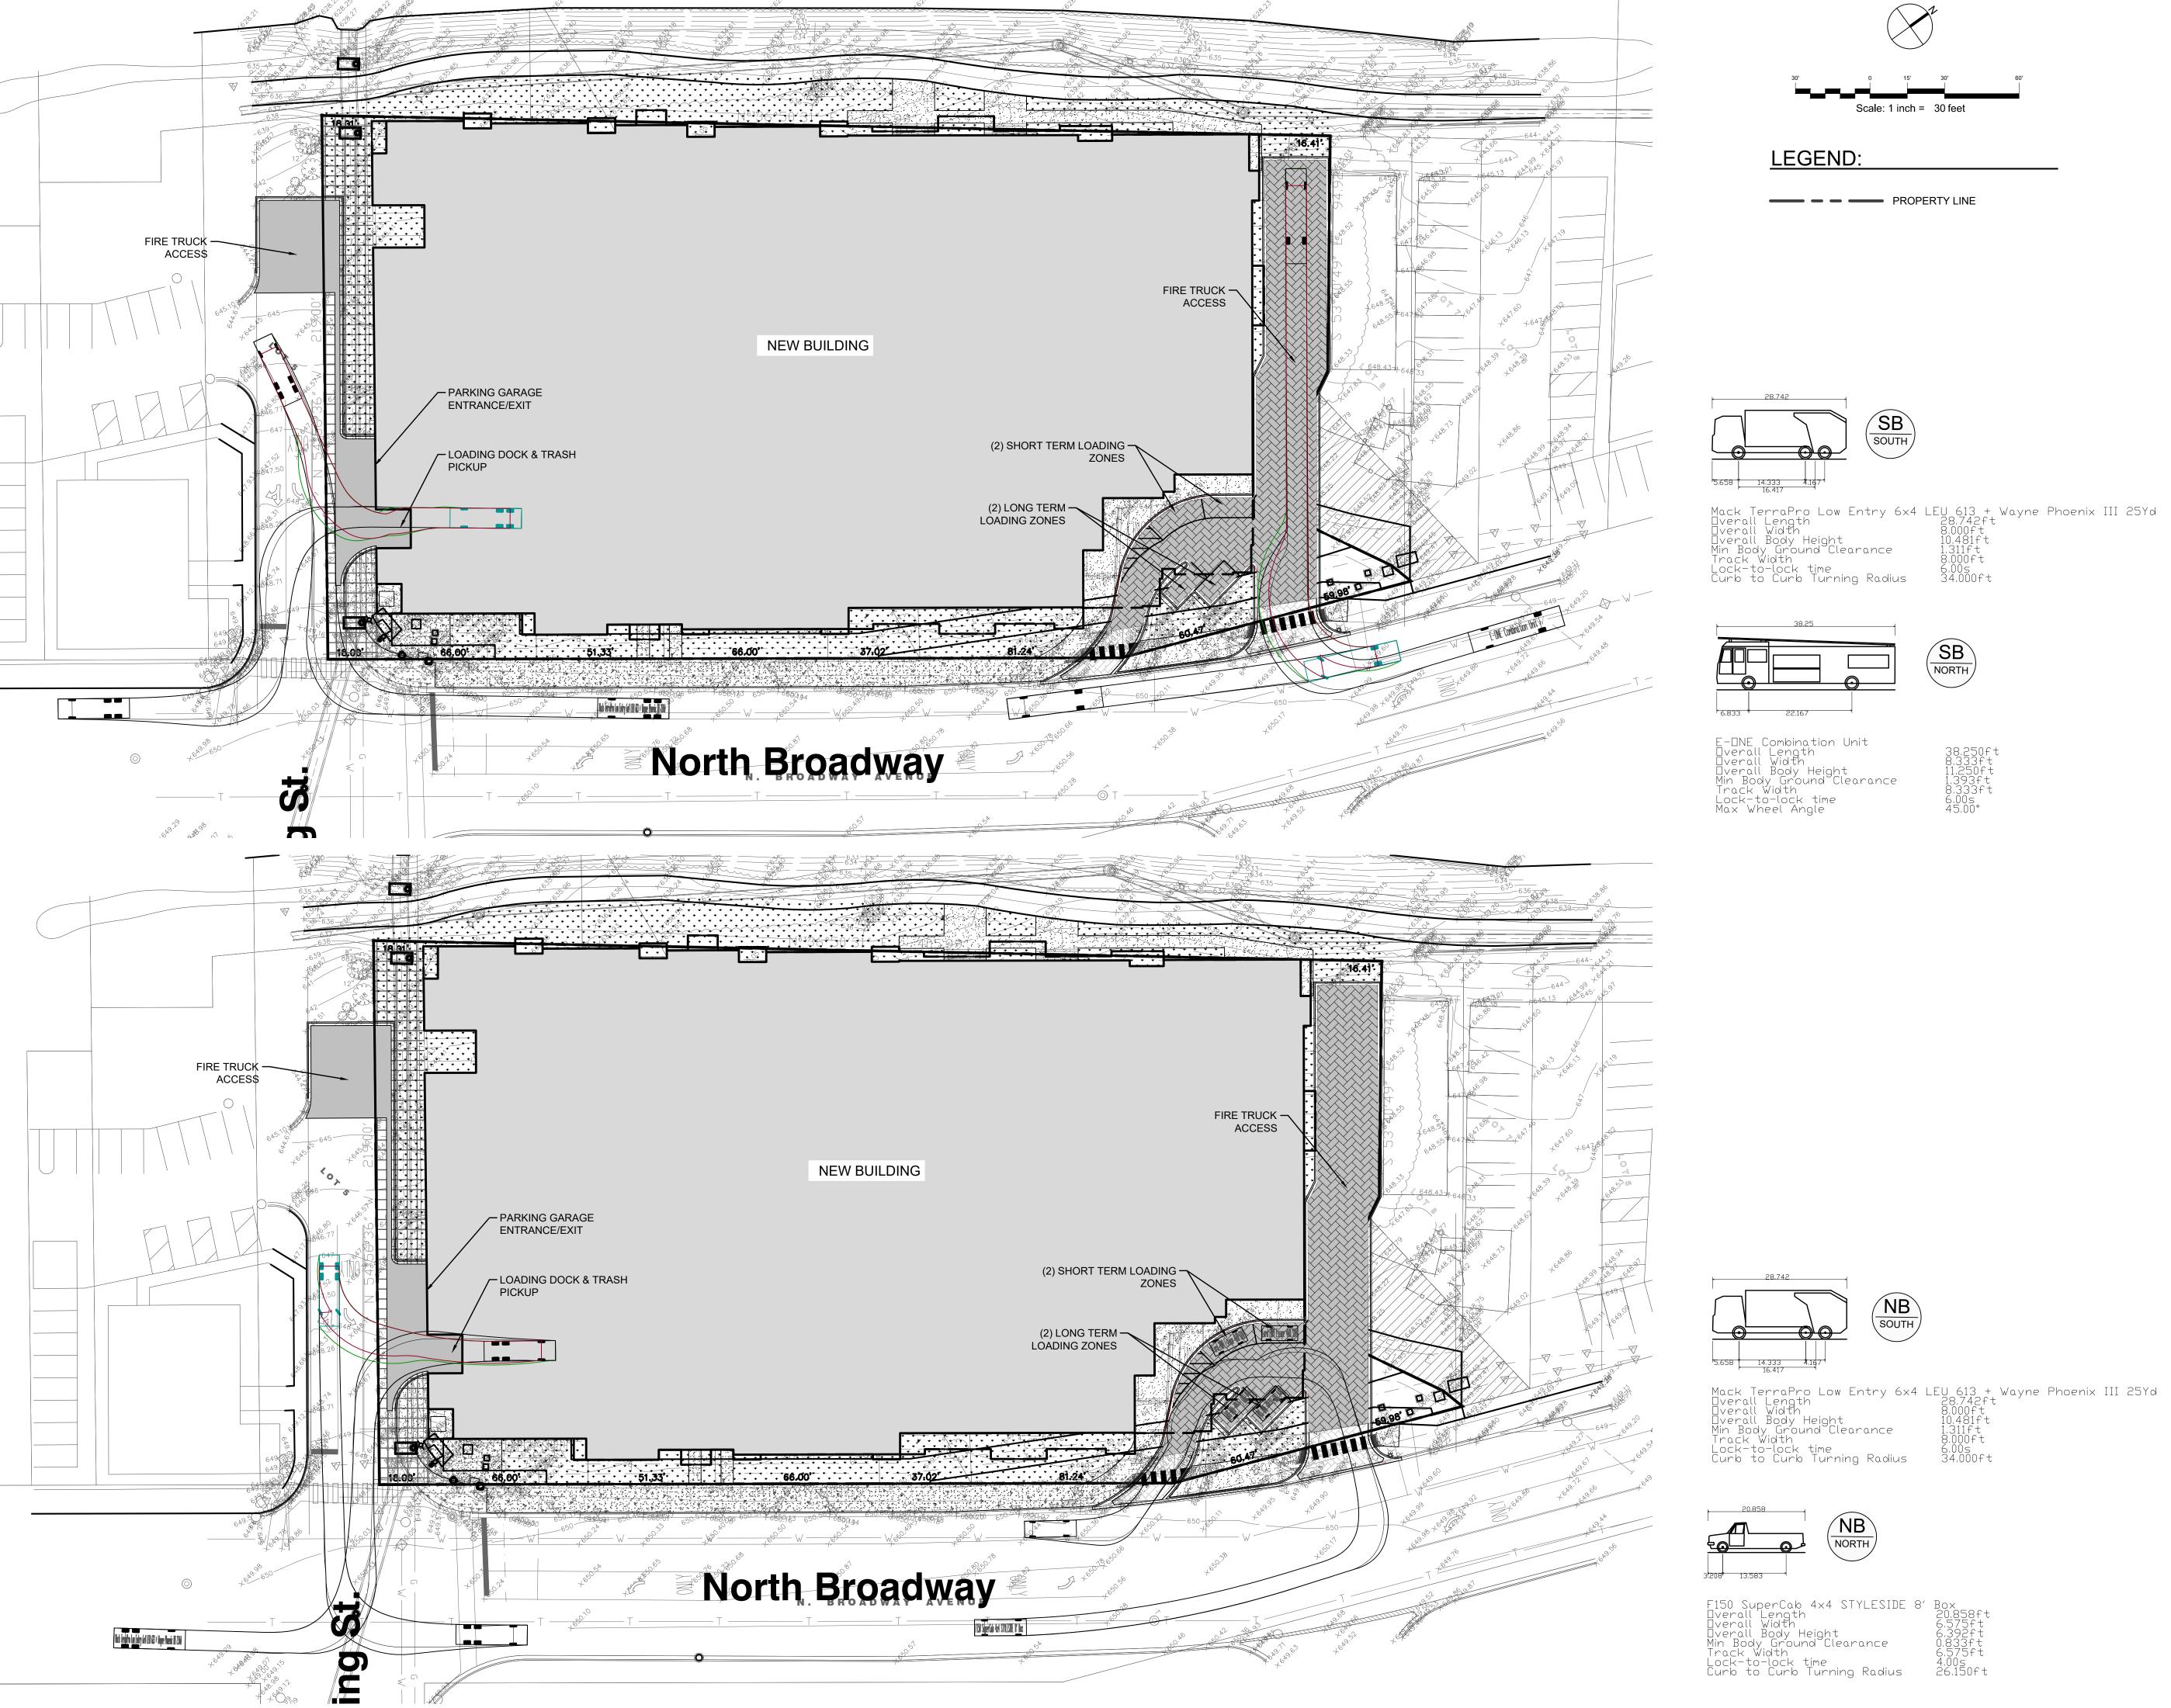

SB NORTH

Scale: 1 inch = 30 feet

PROPERTY LINE

SOUTH

NB

LEGEND:

E-DNE Combination Unit
Dverall Length
Dverall Width
Dverall Body Height
Min Body Ground Clearance
Track Width
Lock-to-lock time
Max Wheel Angle

**DAC Development Subdivision** Lot 1

100 N. Broadway Aurora, IL 60505 100 N. Broadway LLC

DAC Development Group 640 N. La Salle Dr #410 Chicago, IL. 60654 petitioner

orientation

519070 project number 1" = 30' 8/13/21 Turning Analysis