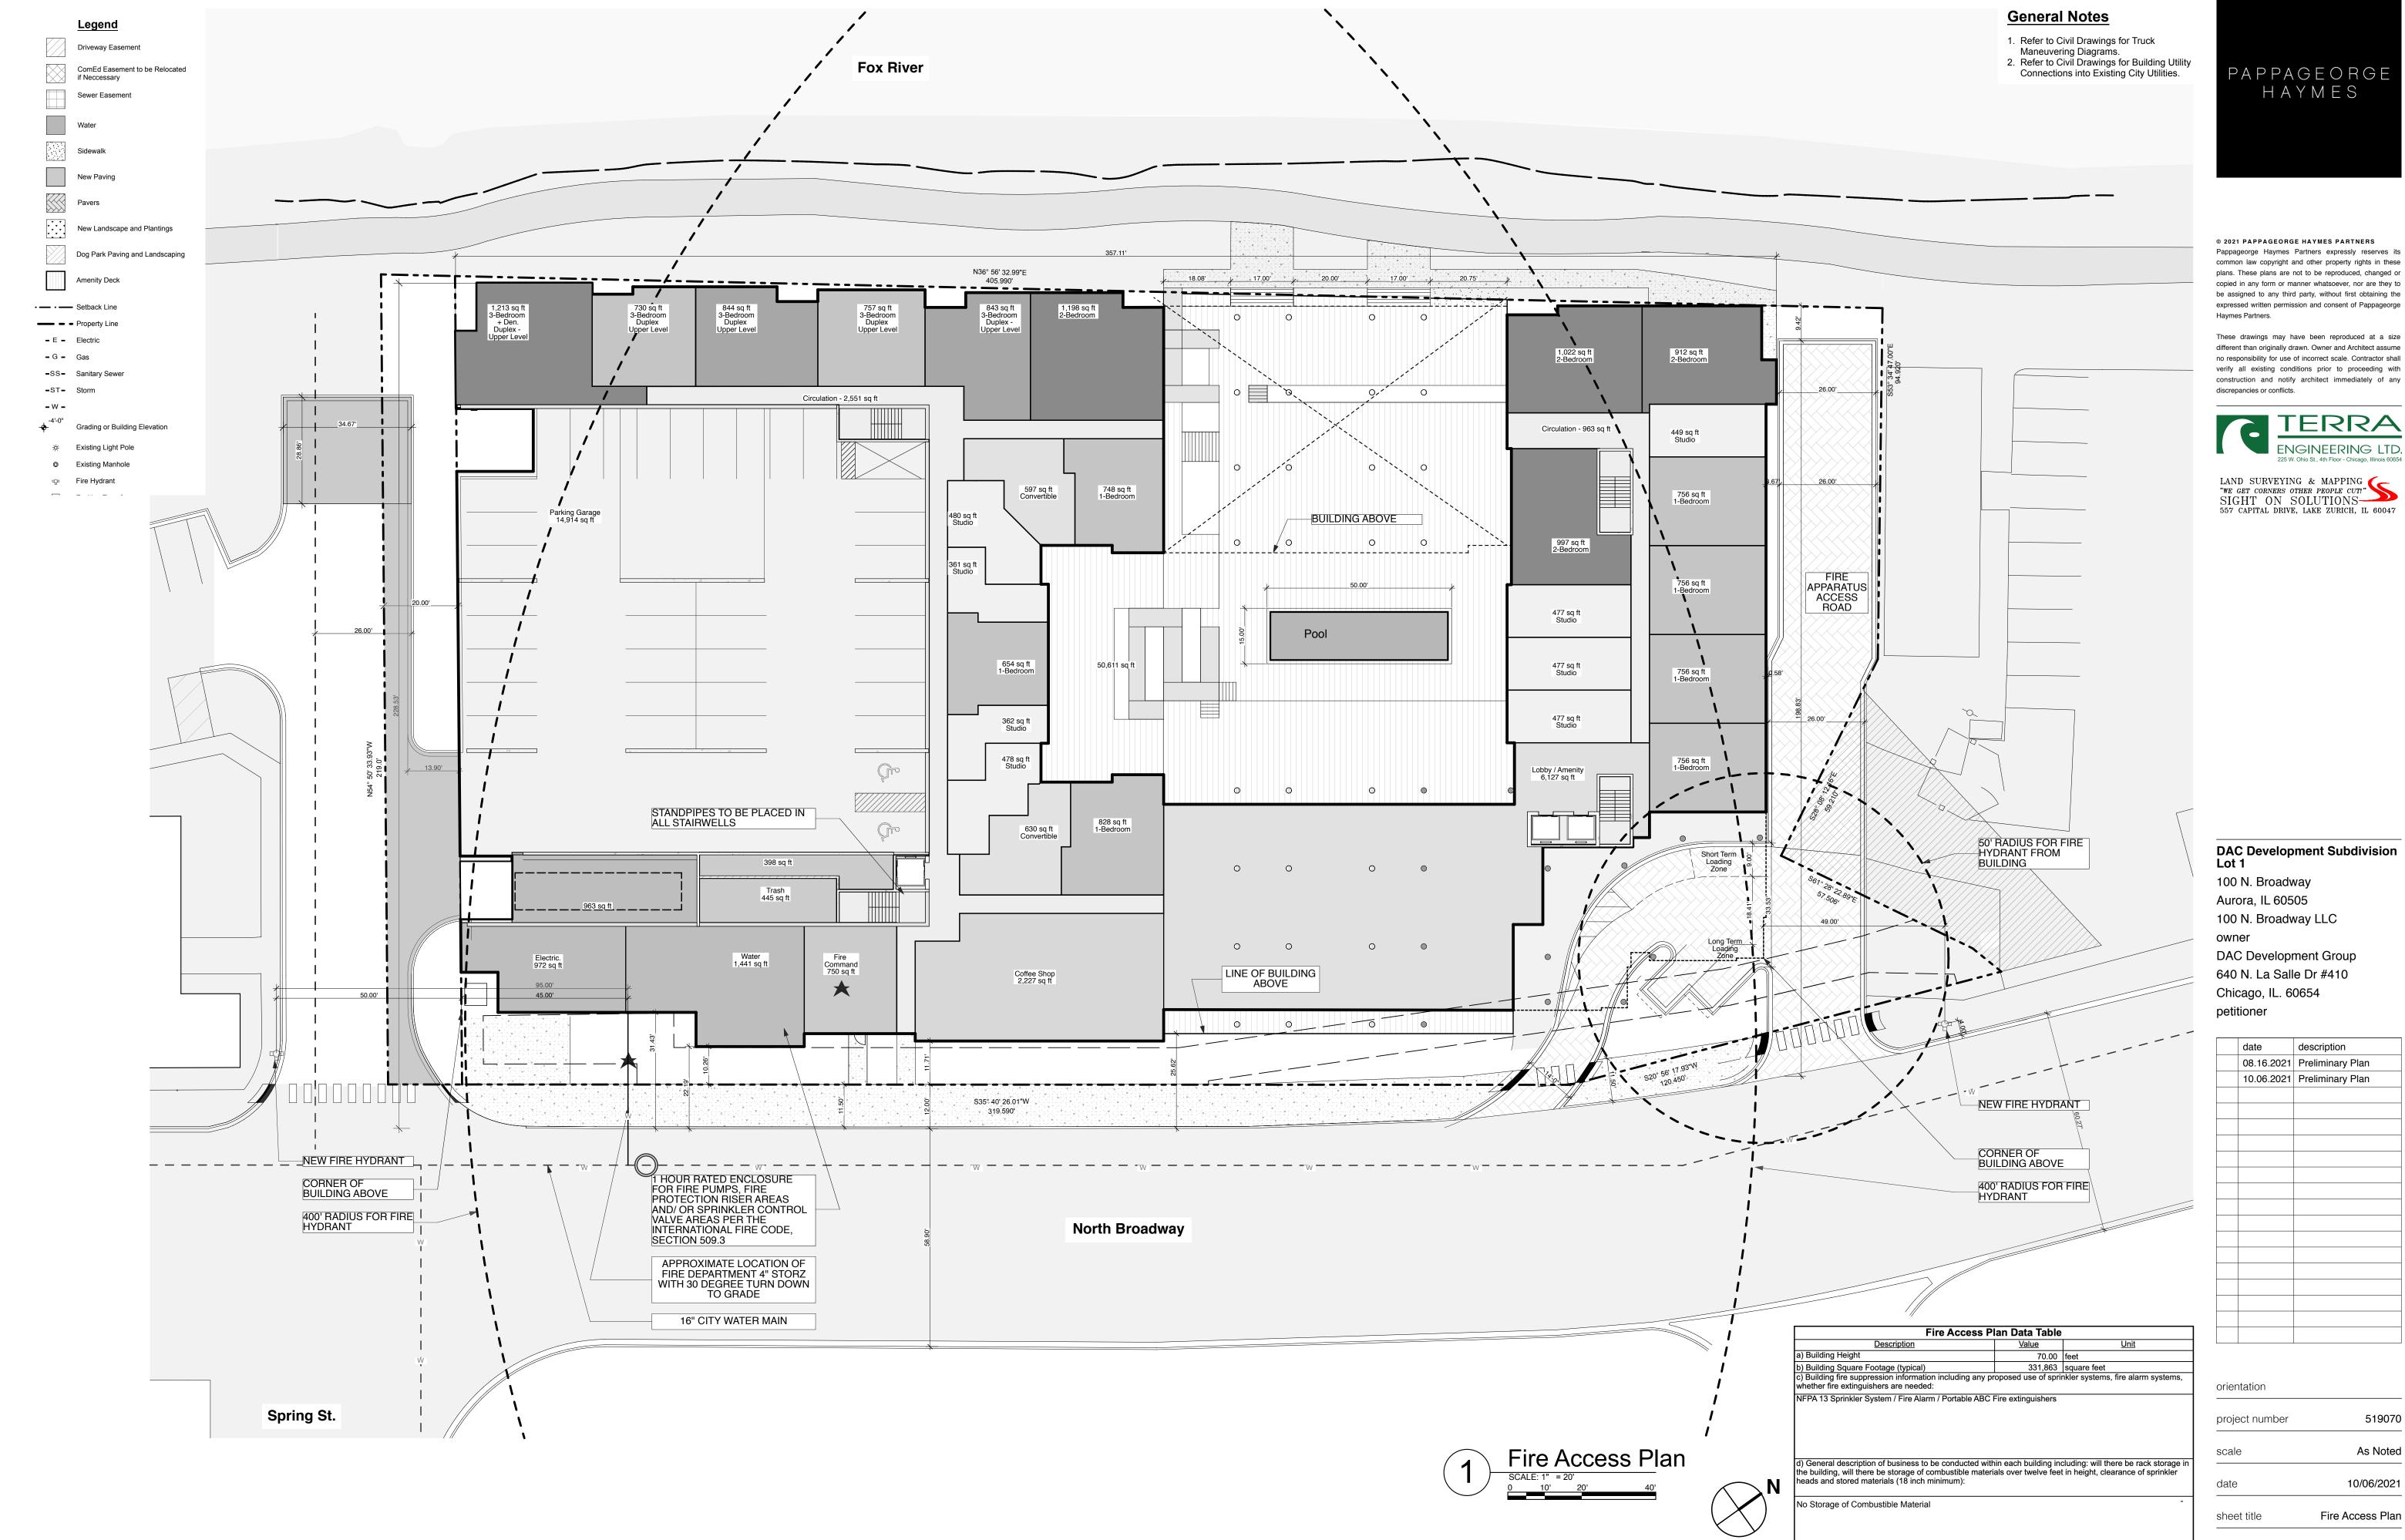

## Fire Access Plan DAC Development Subdivision Lot 1

640 N Lasalle 312 337 3344 Architecture Suite 400 Urban Planning Chicago Illinois 60654

Pappageorge Haymes Partners

Pappageorge Haymes Partners expressly reserves its common law copyright and other property rights in these plans. These plans are not to be reproduced, changed or copied in any form or manner whatsoever, nor are they to be assigned to any third party, without first obtaining the expressed written permission and consent of Pappageorge

LAND SURVEYING & MAPPING
"WE GET CORNERS OTHER PEOPLE CUT!"
SIGHT ON SOLUTIONS

**DAC Development Subdivision** 

| date       | description      |  |
|------------|------------------|--|
| 08.16.2021 | Preliminary Plan |  |
| 10.06.2021 | Preliminary Plan |  |
|            |                  |  |
|            |                  |  |
|            |                  |  |
|            |                  |  |
|            |                  |  |
|            |                  |  |
|            |                  |  |
|            |                  |  |
|            |                  |  |
|            |                  |  |
|            |                  |  |
|            |                  |  |
|            |                  |  |
|            |                  |  |
|            |                  |  |
|            |                  |  |
|            |                  |  |
|            |                  |  |

519070 project number As Noted 10/06/2021 Fire Access Plan

sheet number

A015

640 N La Salle 312 337 3344 Architecture Suite 400 Urban Planning Chicago Illinois 60654

Pappageorge Haymes Partners www.pappageorgehaymes.com