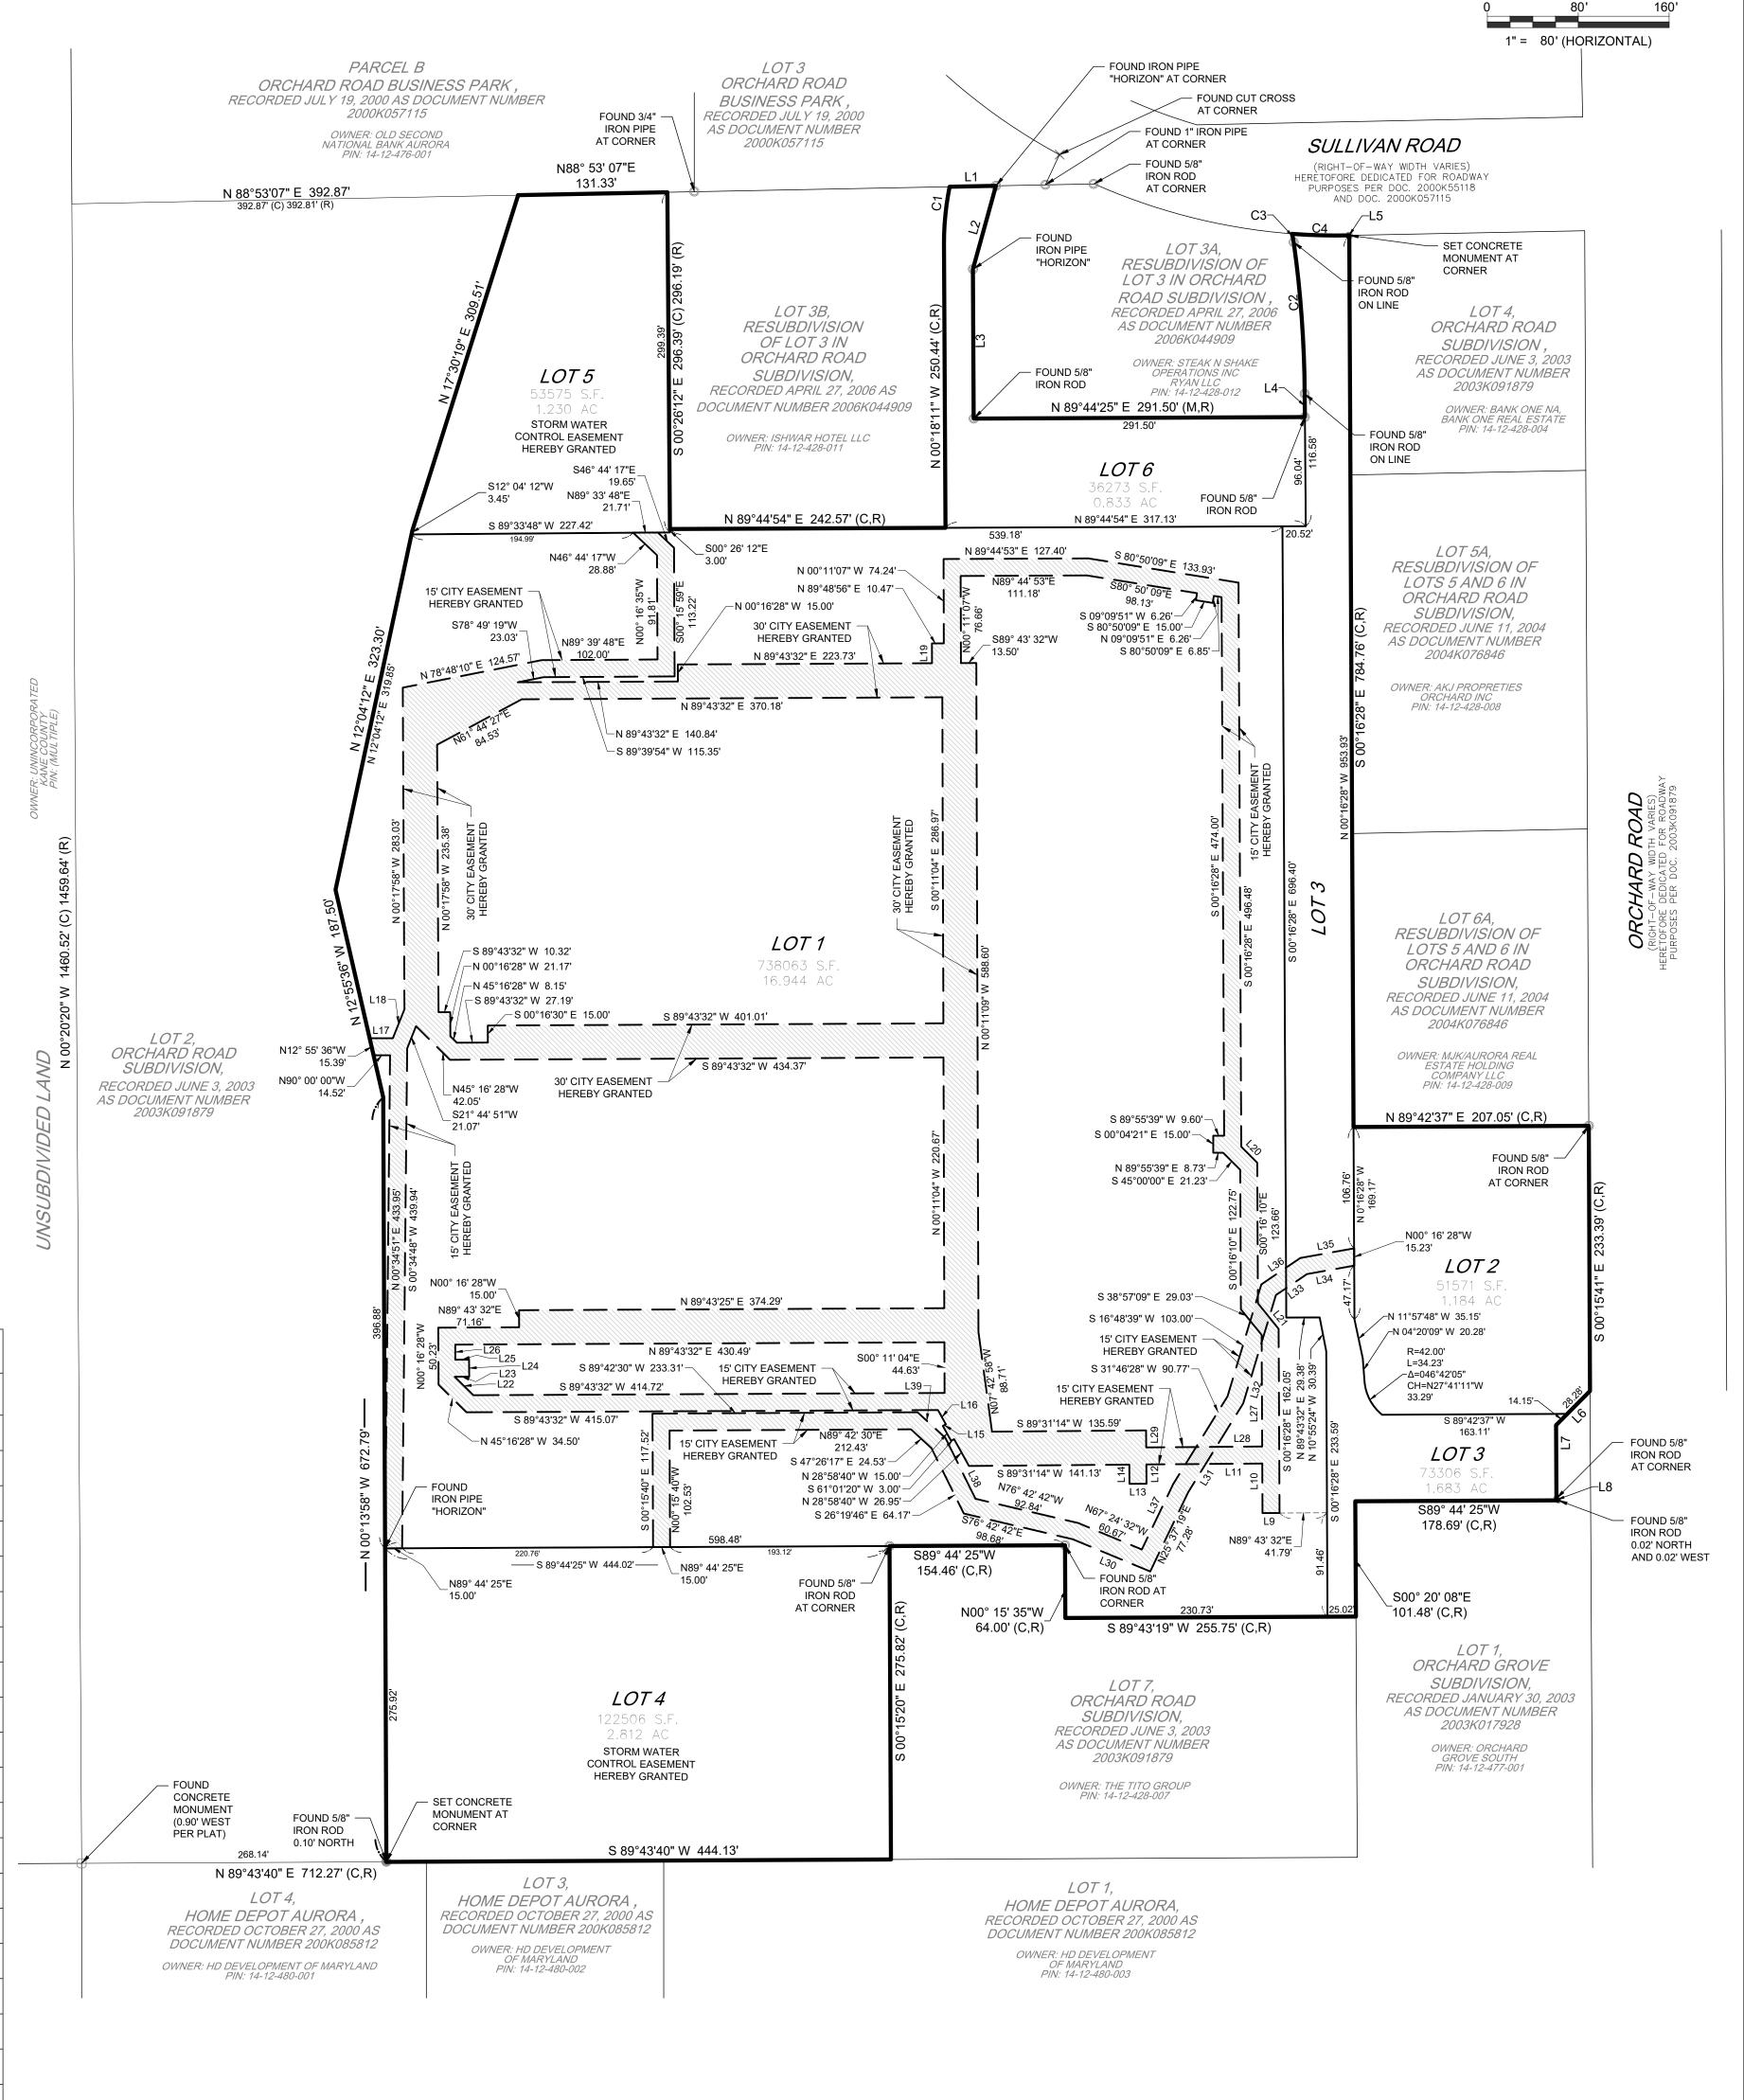

| Line Table |               |         |  |
|------------|---------------|---------|--|
| Line #     | Direction     | Length  |  |
| L1         | S88° 53' 07"W | 40.79'  |  |
| L2         | S15° 27' 40"W | 76.07'  |  |
| L3         | S00° 18' 11"E | 131.52' |  |
| L4         | N00° 29' 08"W | 20.54'  |  |
| L5         | N88° 49' 33"E | 0.60'   |  |
| L6         | S44° 44' 19"W | 42.43'  |  |
| L7         | S00° 19' 16"E | 64.46'  |  |
| L8         | N43° 59' 14"W | 2.26'   |  |

|         | CURVE TABLE |         |               |            |  |  |
|---------|-------------|---------|---------------|------------|--|--|
| Curve # | RADIUS      | LENGTH  | CHORD BEARING | CHORD DIST |  |  |
| C1      | 250.00'     | 50.04'  | N05°40'30"E   | 49.95'     |  |  |
| C2      | 1000.00'    | 133.87' | S04°08'49"E   | 133.77'    |  |  |
| C3      | 50.00'      | 7.49'   | S12°13'35"E   | 7.48'      |  |  |
| C4      | 525.00'     | 49.94'  | N88°26'56"W   | 49.92'     |  |  |

| Development Data Table: Final Plat             |              |                           |  |  |  |
|------------------------------------------------|--------------|---------------------------|--|--|--|
| <u>Description</u>                             | <u>Value</u> | Unit Unit                 |  |  |  |
| a) Tax/Parcel Identification Number(s) (PINs): |              |                           |  |  |  |
| 14-12-428-014                                  |              |                           |  |  |  |
|                                                |              |                           |  |  |  |
|                                                |              |                           |  |  |  |
|                                                |              |                           |  |  |  |
|                                                | 0.1.00=      |                           |  |  |  |
| b) Subdivided Area                             | 24.685       |                           |  |  |  |
|                                                | 1,075,294.00 | Square Feet               |  |  |  |
| c) Proposed New Right-of-way                   | -            | Acres                     |  |  |  |
|                                                | -            | Square Feet               |  |  |  |
|                                                | 0            | Linear Feet of Centerline |  |  |  |
|                                                | 2 820        | Acres                     |  |  |  |
| d) Proposed New Easements                      | 2.020        | Square Feet               |  |  |  |

| L14                                           | N00° 28' 46"W                                                                                                                         | 16.90'                                                                                  |
|-----------------------------------------------|---------------------------------------------------------------------------------------------------------------------------------------|-----------------------------------------------------------------------------------------|
| L15                                           | N61° 01' 20"E                                                                                                                         | 3.00'                                                                                   |
| L16                                           | N28° 58' 40"W                                                                                                                         | 14.32'                                                                                  |
| L17                                           | N90° 00' 00"E                                                                                                                         | 20.43'                                                                                  |
| L18                                           | N21° 44' 51"E                                                                                                                         | 27.50'                                                                                  |
| L19                                           | N00° 11' 04"W                                                                                                                         | 17.44'                                                                                  |
| L20                                           | S45° 00' 00"E                                                                                                                         | 19.91'                                                                                  |
| L21                                           | S38° 57' 09"E                                                                                                                         | 29.03'                                                                                  |
| L22                                           | N45° 16' 28"W                                                                                                                         | 23.15'                                                                                  |
| L23                                           | N89° 43' 32"E                                                                                                                         | 12.76'                                                                                  |
| L24                                           | N00° 16' 28"W                                                                                                                         | 15.00'                                                                                  |
| L25                                           | S89° 43' 32"W                                                                                                                         | 12.15'                                                                                  |
| L26                                           | N00° 00' 00"E                                                                                                                         | 13.26'                                                                                  |
| 1.07                                          | S00° 16' 28"E                                                                                                                         | 98.15'                                                                                  |
| L27                                           | 000 10 20 L                                                                                                                           | 90.13                                                                                   |
| L27                                           | S89° 31' 14"W                                                                                                                         | 102.07'                                                                                 |
|                                               |                                                                                                                                       |                                                                                         |
| L28                                           | S89° 31' 14"W                                                                                                                         | 102.07'                                                                                 |
| L28<br>L29                                    | S89° 31' 14"W<br>N00° 28' 44"W                                                                                                        | 102.07'<br>15.00'                                                                       |
| L28<br>L29<br>L30                             | S89° 31' 14"W<br>N00° 28' 44"W<br>S67° 24' 32"E                                                                                       | 102.07'<br>15.00'<br>73.67'                                                             |
| L28<br>L29<br>L30<br>L31                      | S89° 31' 14"W<br>N00° 28' 44"W<br>S67° 24' 32"E<br>N31° 46' 28"E                                                                      | 102.07'<br>15.00'<br>73.67'<br>91.94'                                                   |
| L28<br>L29<br>L30<br>L31<br>L32               | S89° 31' 14"W<br>N00° 28' 44"W<br>S67° 24' 32"E<br>N31° 46' 28"E<br>N16° 48' 39"E                                                     | 102.07'<br>15.00'<br>73.67'<br>91.94'<br>99.64'                                         |
| L28<br>L29<br>L30<br>L31<br>L32<br>L33        | S89° 31' 14"W<br>N00° 28' 44"W<br>S67° 24' 32"E<br>N31° 46' 28"E<br>N16° 48' 39"E<br>N55° 56' 02"E                                    | 102.07'<br>15.00'<br>73.67'<br>91.94'<br>99.64'<br>32.94'                               |
| L28<br>L29<br>L30<br>L31<br>L32<br>L33<br>L34 | S89° 31' 14"W  N00° 28' 44"W  S67° 24' 32"E  N31° 46' 28"E  N16° 48' 39"E  N55° 56' 02"E  N79° 47' 59"E                               | 102.07'<br>15.00'<br>73.67'<br>91.94'<br>99.64'<br>32.94'<br>42.30'                     |
| L28 L29 L30 L31 L32 L33 L34 L35               | S89° 31' 14"W  N00° 28' 44"W  S67° 24' 32"E  N31° 46' 28"E  N16° 48' 39"E  N55° 56' 02"E  N79° 47' 59"E  S79° 47' 59"W                | 102.07'<br>15.00'<br>73.67'<br>91.94'<br>99.64'<br>32.94'<br>42.30'<br>48.09'           |
| L28 L29 L30 L31 L32 L33 L34 L35 L36           | S89° 31' 14"W  N00° 28' 44"W  S67° 24' 32"E  N31° 46' 28"E  N16° 48' 39"E  N55° 56' 02"E  N79° 47' 59"E  S79° 47' 59"W  S55° 56' 02"W | 102.07'<br>15.00'<br>73.67'<br>91.94'<br>99.64'<br>32.94'<br>42.30'<br>48.09'<br>41.44' |

Line Table

Direction

S89° 44' 01"W

N00° 16' 28"W

S89° 31' 14"W

S00° 28' 44"E

S89° 43' 26"W

Line #

L9

L11

L12

L13

Length

15.00'

43.63'

102.02'

16.96'

15.00'

| CURVE TABLE |          |         |               |            |  |  |
|-------------|----------|---------|---------------|------------|--|--|
| Curve #     | RADIUS   | LENGTH  | CHORD BEARING | CHORD DIST |  |  |
| C1          | 250.00'  | 50.04'  | N05°40'30"E   | 49.95'     |  |  |
| C2          | 1000.00' | 133.87' | S04°08'49"E   | 133.77'    |  |  |
| C3          | 50.00'   | 7.49'   | S12°13'35"E   | 7.48'      |  |  |
| C4          | 525.00'  | 49.94'  | N88°26'56"W   | 49.92'     |  |  |

| Line Table |               |         |  |  |  |
|------------|---------------|---------|--|--|--|
| Line #     | Length        |         |  |  |  |
| L1         | S88° 53' 07"W | 40.79'  |  |  |  |
| L2         | S15° 27' 40"W | 76.07'  |  |  |  |
| L3         | S00° 18' 11"E | 131.52' |  |  |  |
| L4         | N00° 29' 08"W | 20.54'  |  |  |  |
| L5         | N88° 49' 33"E | 0.60'   |  |  |  |
| L6         | S44° 44' 19"W | 42.43'  |  |  |  |
| L7         | S00° 19' 16"E | 64.46'  |  |  |  |
| L8         | N43° 59' 14"W | 2.26'   |  |  |  |

| EX. FOUND IRON MONUMENT, AS NOTED = FOUND CONCRETE MONUMENT =  SET CONCRETE MONUMENT =  BOUNDARY LINE =  R.O.W. LINE =  LOT LINE =  CITY EASEMENT HEREBY GRANTED = | EX. FOUND CUT CROSS =     | × |
|--------------------------------------------------------------------------------------------------------------------------------------------------------------------|---------------------------|---|
| SET CONCRETE MONUMENT =  BOUNDARY LINE =  R.O.W. LINE =  LOT LINE =  CITY EASEMENT                                                                                 |                           | 0 |
| BOUNDARY LINE =  R.O.W. LINE =  LOT LINE =  CITY EASEMENT                                                                                                          | FOUND CONCRETE MONUMENT = |   |
| R.O.W. LINE =  LOT LINE =  CITY EASEMENT                                                                                                                           | SET CONCRETE MONUMENT =   |   |
| LOT LINE =                                                                                                                                                         | BOUNDARY LINE =           |   |
| CITY EASEMENT                                                                                                                                                      | R.O.W. LINE =             |   |
|                                                                                                                                                                    | LOT LINE =                |   |
|                                                                                                                                                                    |                           |   |

| 2 of 3 | SCALE: 1"=80 | DATE: 05/30/2025 | PM : GP/AR/JDM | PROJ NO: 240187 |
|--------|--------------|------------------|----------------|-----------------|
|--------|--------------|------------------|----------------|-----------------|

## FINAL PLAT OF SPRINGS AT AURORA SUBDIVISION

LOCATED IN THE SOUTHEAST QUARTER OF SECTION 12, TOWNSHIP 38 NORTH,
RANGE 7 EAST OF THE THIRD PRINCIPAL MERIDIAN,
CITY OF AURORA, COUNTY OF KANE, STATE OF ILLINOIS