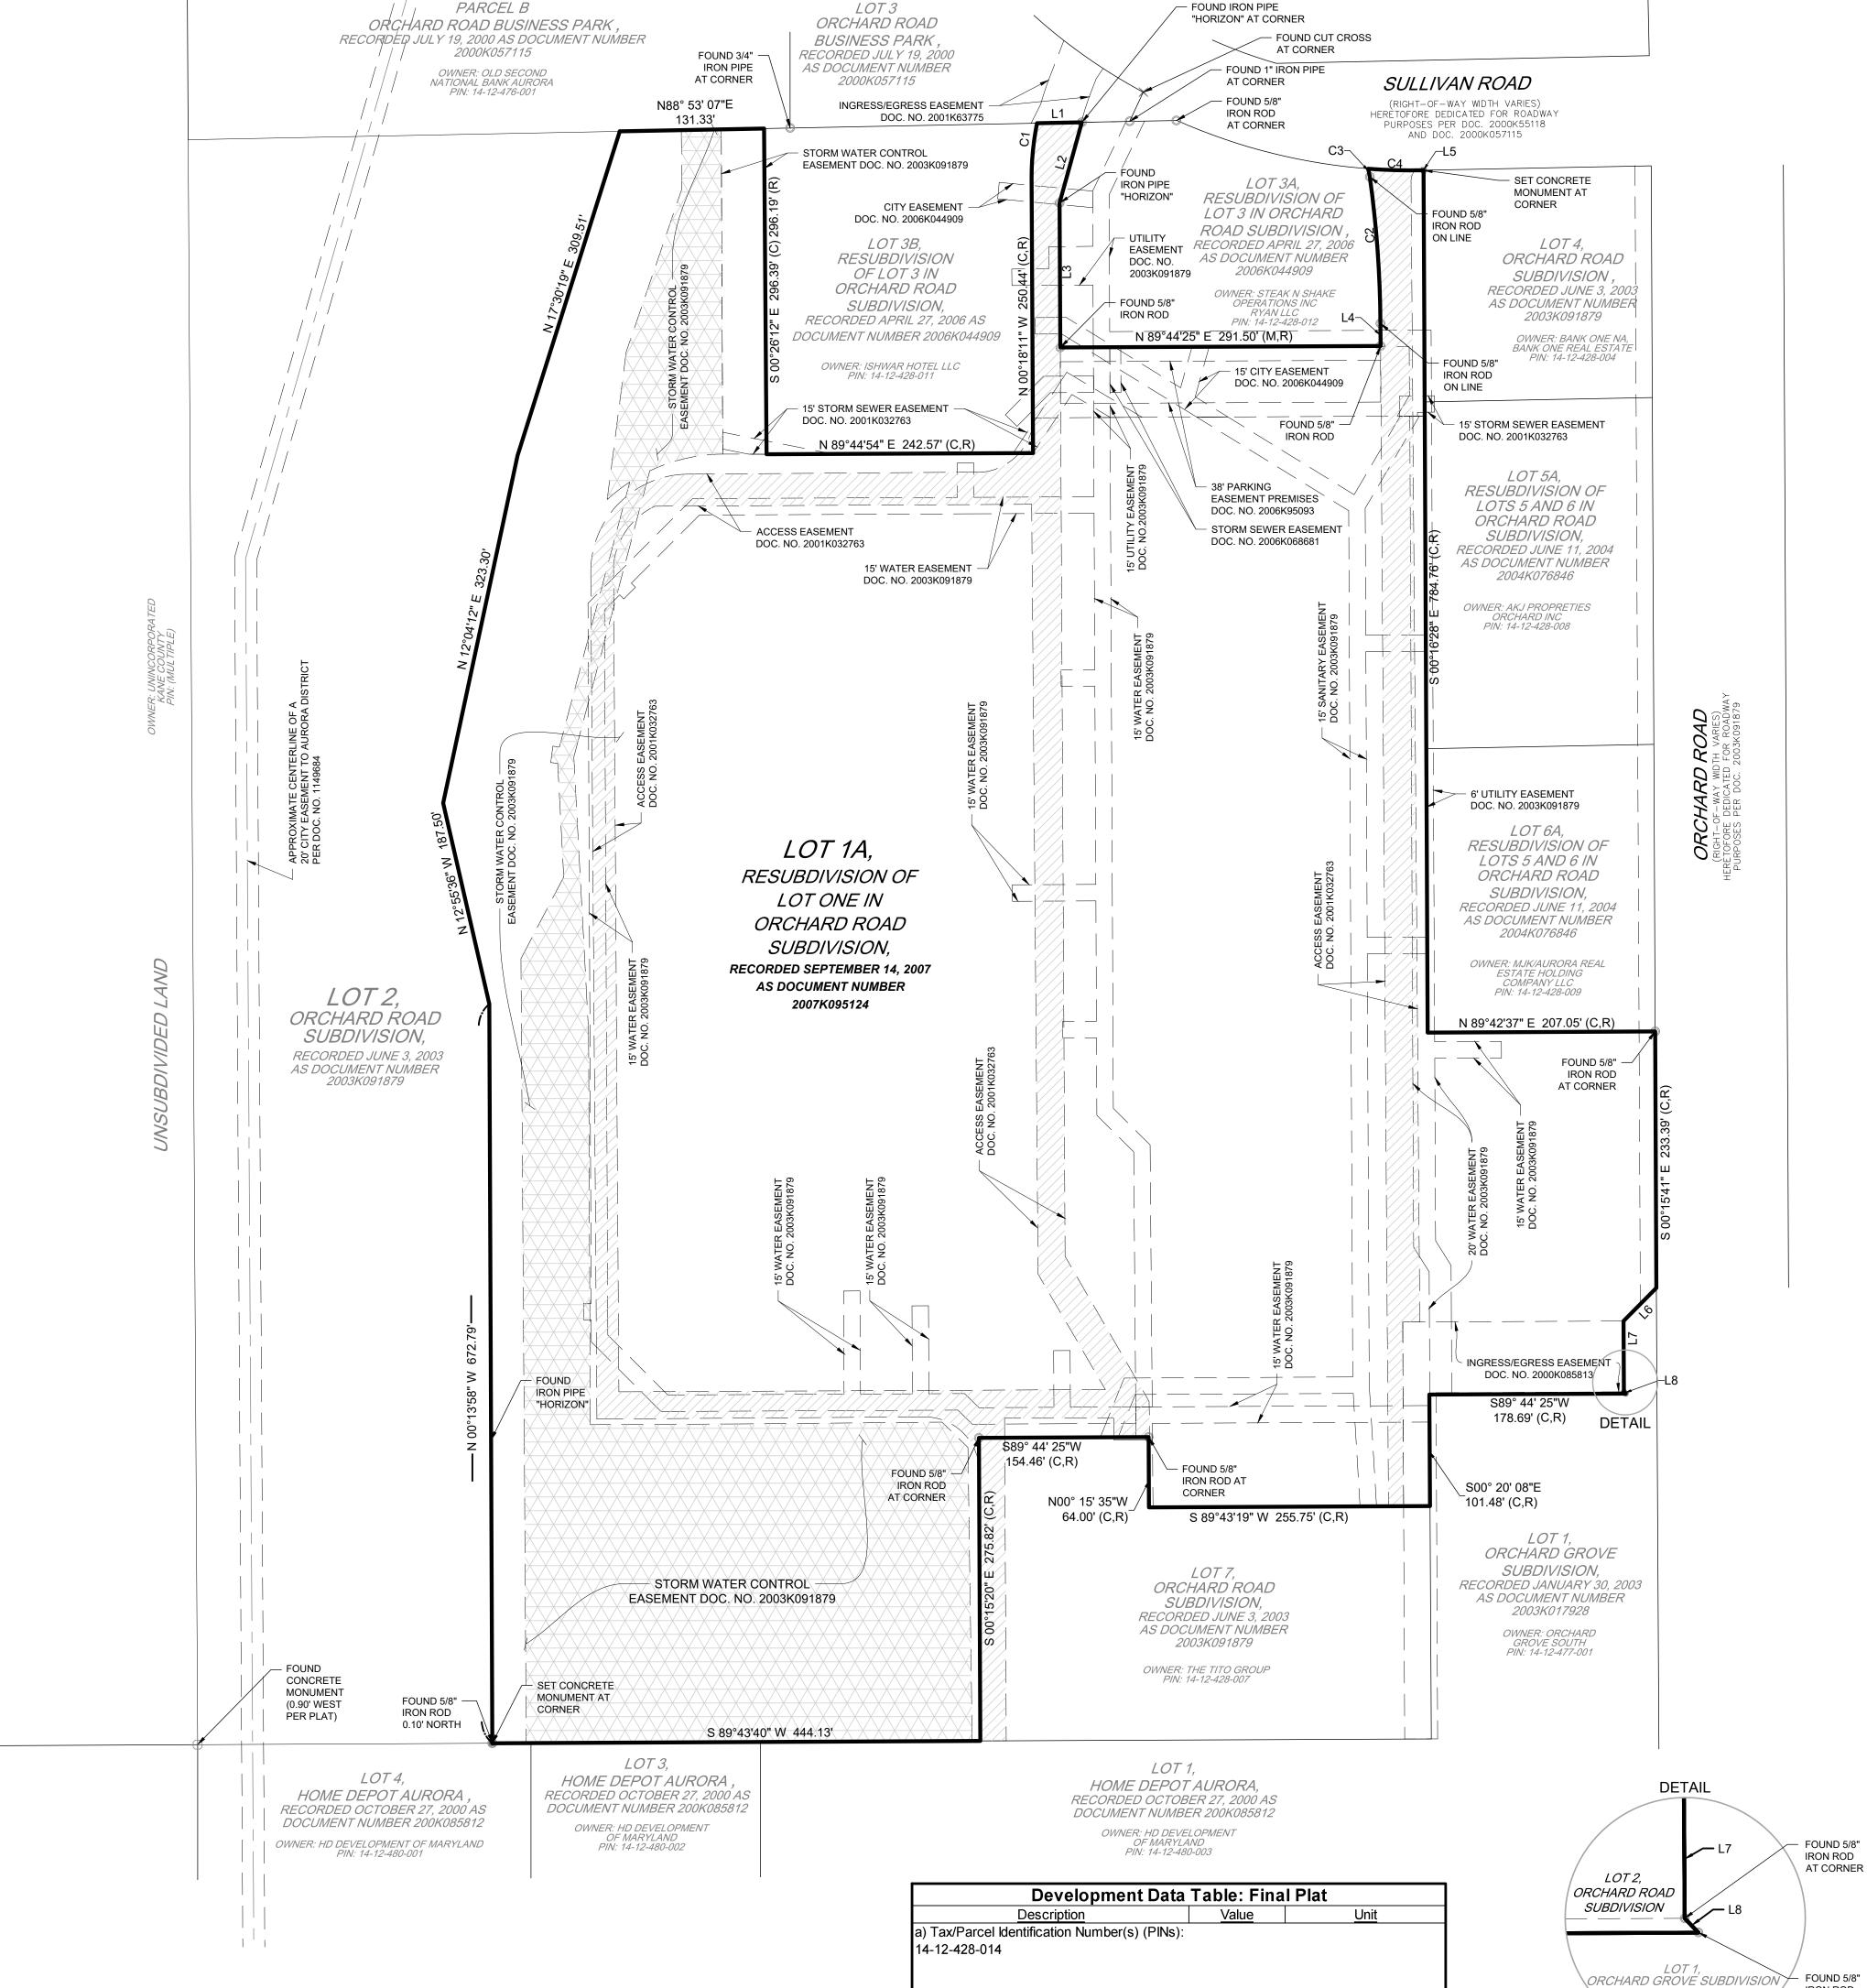

### FINAL PLAT OF SPRINGS AT AURORA SUBDIVISION

City Resolution: \_\_\_\_\_\_
Passed on: \_\_\_\_\_

1" = 80' (HORIZONTAL)

LOCATED IN THE SOUTHEAST QUARTER OF SECTION 12, TOWNSHIP 38 NORTH, RANGE 7 EAST OF THE THIRD PRINCIPAL MERIDIAN,

CITY OF AURORA, COUNTY OF KANE, STATE OF ILLINOIS

SURVEYOR'S NOTES:

1. A PORTION OF THE STORMWATER CONTROL EASEMENT IS VACATED BY SEPARATE DOCUMENT RECORDED ON \_\_\_\_\_\_\_ BY RECORDING NUMBER 2. A PORTION OF THE CITY EASEMENT IS VACATED BY SEPARATE DOCUMENT RECORDED ON \_\_\_\_\_\_ BY RECORDING NUMBER

IECENID

|   | LEG | PEND                                                |  |
|---|-----|-----------------------------------------------------|--|
|   |     |                                                     |  |
|   | ×   | LOT LINE =                                          |  |
|   | 0   | EASEMENT LINE =                                     |  |
| = | 0   | STORM WATER CONTROL EASEMENT DOC. NO. 2003K091879 = |  |
|   |     |                                                     |  |

DOC. NO. 2001K032763 =

ACCESS EASEMENT

| SHEET INDEX                                                    |
|----------------------------------------------------------------|
| SHEET 1 OF 3: EXISTING BOUNDARY, EASEMENTS AND LABELS          |
| SHEETS 2 OF 3: PROPOSED LOTS, EASEMENTS AND LABELS             |
| SHEET 3 OF 3: CERTIFICATIONS, PROVISIONS AND LEGAL DESCRIPTION |

FOUND CONCRETE MONUMENT SET CONCRETE MONUMENT =

AS NOTED =

BOUNDARY LINE =

R.O.W. LINE =

2200 CABOT DRIVE SUITE 325 LISLE, IL 60532 P: 630.598.0007 WWW.CAGECIVIL.COM

FOUND 5/8" IRON ROD 0.02' NORTH AND 0.02' WEST

# FINAL PLAT OF SPRINGS AT AURORA SUBDIVISION

LOCATED IN THE SOUTHEAST QUARTER OF SECTION 12, TOWNSHIP 38 NORTH,
RANGE 7 EAST OF THE THIRD PRINCIPAL MERIDIAN,
CITY OF AURORA, COUNTY OF KANE, STATE OF ILLINOIS