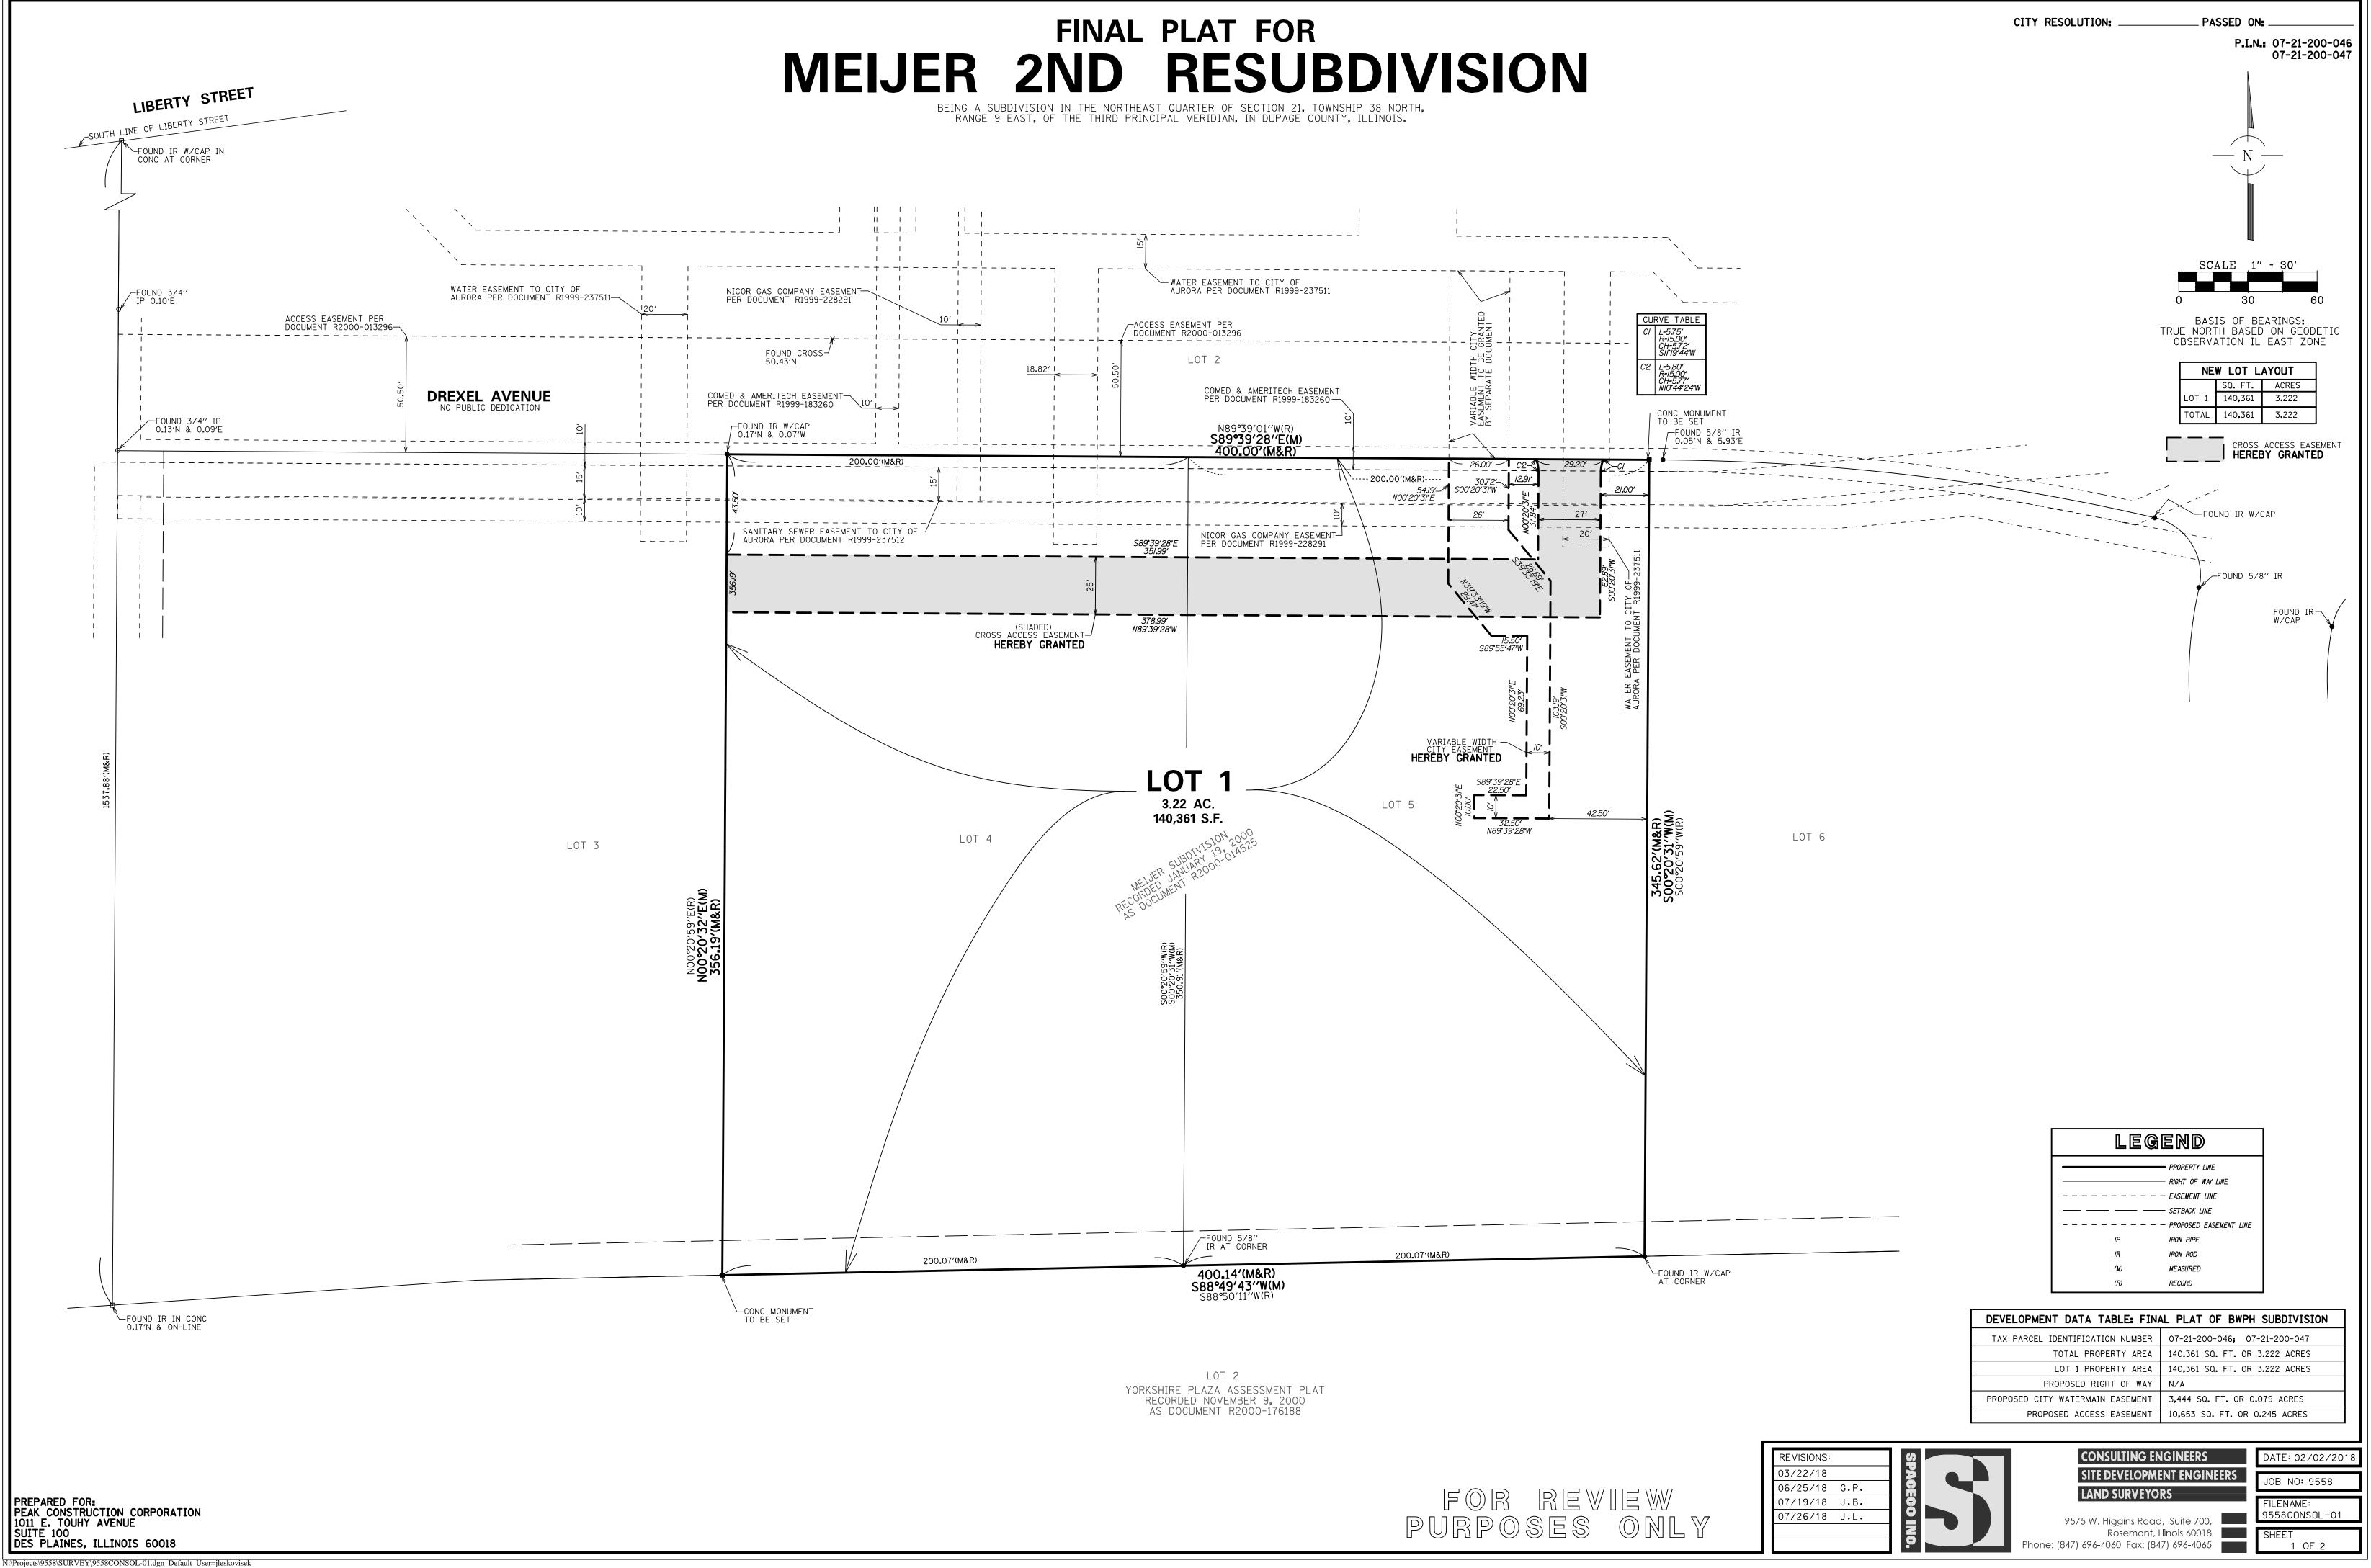

# FINAL PLAT FOR **MEIJER 2ND RESUBDIVISION** BEING A SUBDIVISION IN THE NORTHEAST QUARTER OF SECTION 21, TOWNSHIP 38 NORTH

RANGE 9 EAST, OF THE THIRD PRINCIPAL MERIDIAN, IN DUPAGE COUNTY, ILLINOIS.