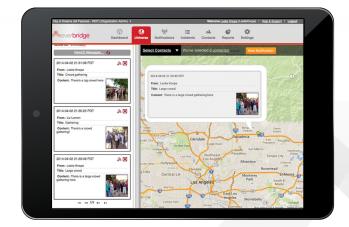

**ContactBridge** feedback is captured in a centralized dashboard. Easily view poll responses and other requests for data sorted by timeframe, or use the Unsolicited tab to review broader feedback from the community.