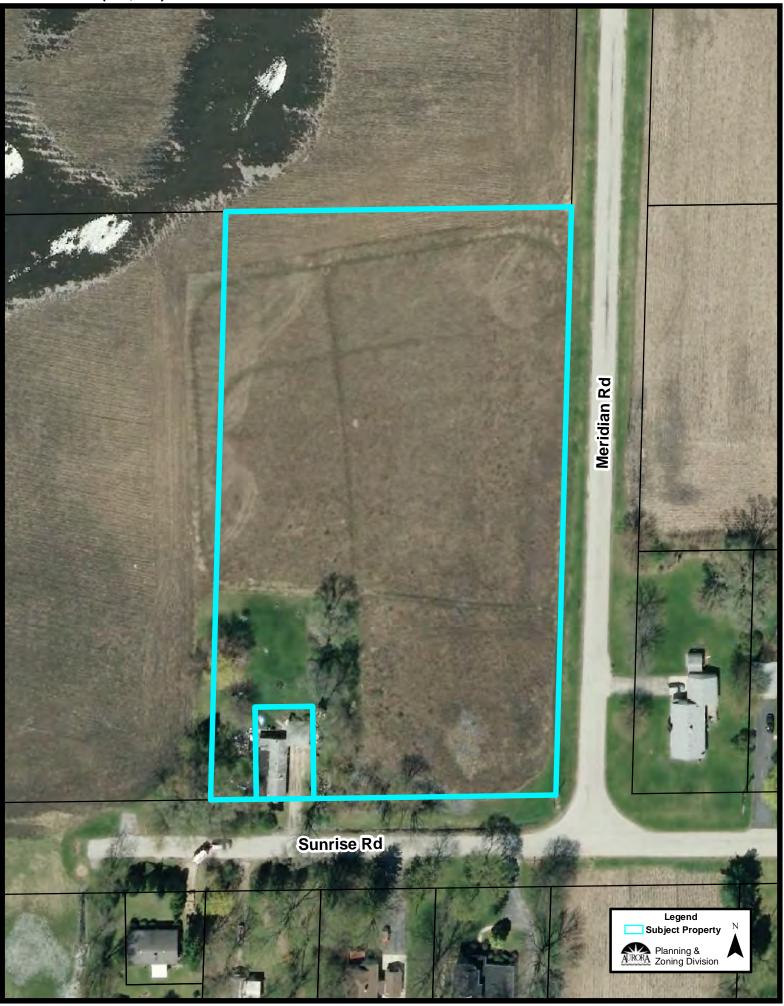

# **Property Research Sheet**

Location ID#(s): 62079-62080

| As of: 6/7/2017                                                    | Researched By: Alex Minnella                               |
|--------------------------------------------------------------------|------------------------------------------------------------|
| Address: 30 W 720 Sunrise Road                                     | <u>Current Zoning:</u> Unincoporated, DuPage County zoning |
| Parcel Number(s): 07-04-102-007; 07-04-102-008                     | <u>1929 Zoning:</u> Not Applicable                         |
| Subdivision: of                                                    | <u>1957 Zoning:</u> Not Applicable                         |
| <u>Size</u> : 4.96 Acres / 216,058 Sq. Ft.                         | <u>Comp Plan Designation:</u> Mixed Uses: Office /         |
| <u>School District:</u> SD 204 - Indian Prairie School<br>District | Research / Commercial                                      |
| Park District: WPD - Warrenville Park District                     | ANPI Neighborhood: None                                    |
| <u>Ward:</u> 10                                                    | <u>TIF District:</u> N/A<br><u>Historic District:</u> None |
| Overall Development Name:                                          |                                                            |
| Current Land Use                                                   |                                                            |
| Current Land Use: Residential: Single Family                       | Total Building Area: 1,104 sq. ft.                         |
| Number of Buildings: 1                                             | Number of Stories: 1                                       |
| Building Built In: 1945                                            | Total Dwelling Units: 1                                    |

### **Location Maps Attached:**

Aerial Overview Location Map Zoning Map Comprehensive Plan Map