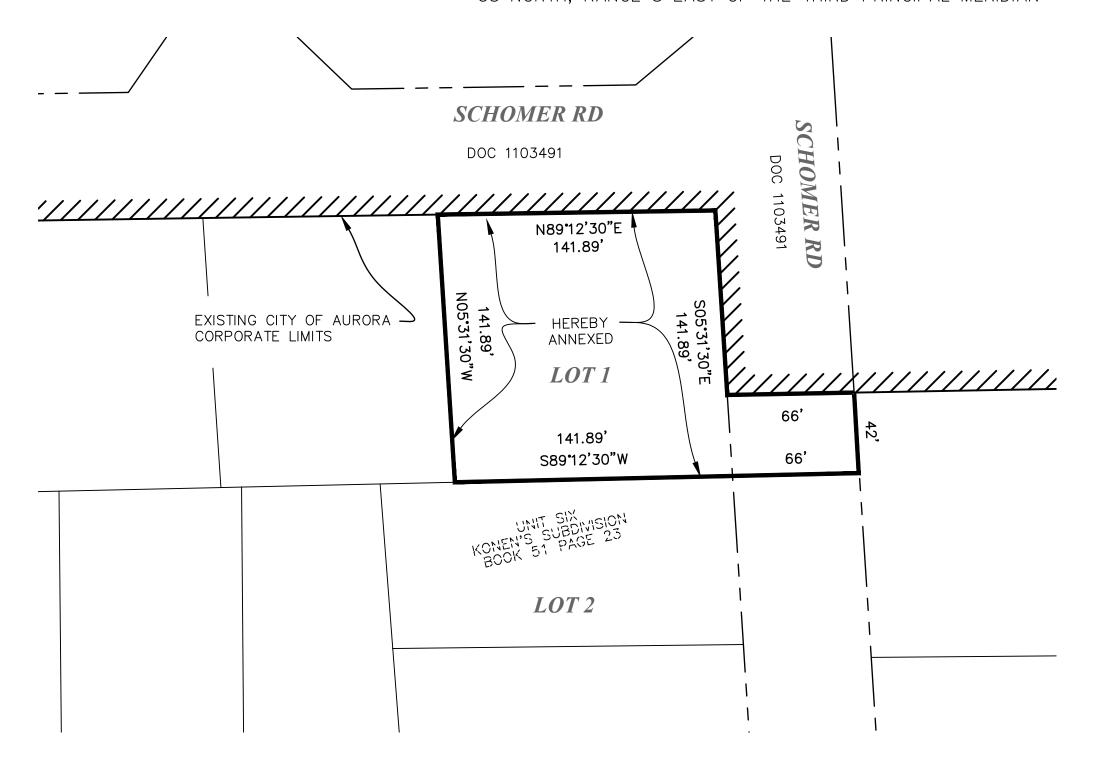

LEGAL DESCRIPTION:

THAT PART OF THE NORTHWEST QUARTER OF SECTION 11, TOWNSHIP 38 NORTH, RANGE 8 EAST OF THE THIRD PRINCIPAL MERIDIAN DESCRIBED AS FOLLOWS:

ALL OF LOT 1 OF UNIT SIX, KONEN'S SUBDIVISION, IN THE TOWNSHIP OF AURORA, KANE COUNTY, ILLINOIS. AND THAT PART OF SCHOMER ROAD LYING ADJACENT TO SAID PARCEL, EXCEPT THAT PART PREVIOUSLY ANNEXED.

# PLAT OF ANNEXATION

TO THE CITY OF AURORA KANE COUNTY, ILLINOIS

THAT PART OF THE NORTHWEST QUARTER OF SECTION 11, TOWNSHIP 38 NORTH, RANGE 8 EAST OF THE THIRD PRINCIPAL MERIDIAN

RECORDER OF DEEDS

PLEASE TYPE/PRINT NAME

SCALE: 1" = 50'

= EXISTING CORP. LIMITS = EXISTING PROPERTY LINE --- = SECTION LINE = AREA TO BE ANNEXED - - = EXISTING ROW

| Development Data Table: Annexation Plat |                                                                                                                              |         |             |  |  |  |
|-----------------------------------------|------------------------------------------------------------------------------------------------------------------------------|---------|-------------|--|--|--|
|                                         | Description                                                                                                                  | Value   | Unit        |  |  |  |
|                                         | <ul><li>a) Tax/Parcel Identification Number (PIN):</li><li>15-11-127-007</li><li>b) Subject Property being Annexed</li></ul> |         |             |  |  |  |
|                                         |                                                                                                                              |         |             |  |  |  |
|                                         |                                                                                                                              | 0.52±   | Acres       |  |  |  |
|                                         |                                                                                                                              | 22.836± | Sauare Feet |  |  |  |