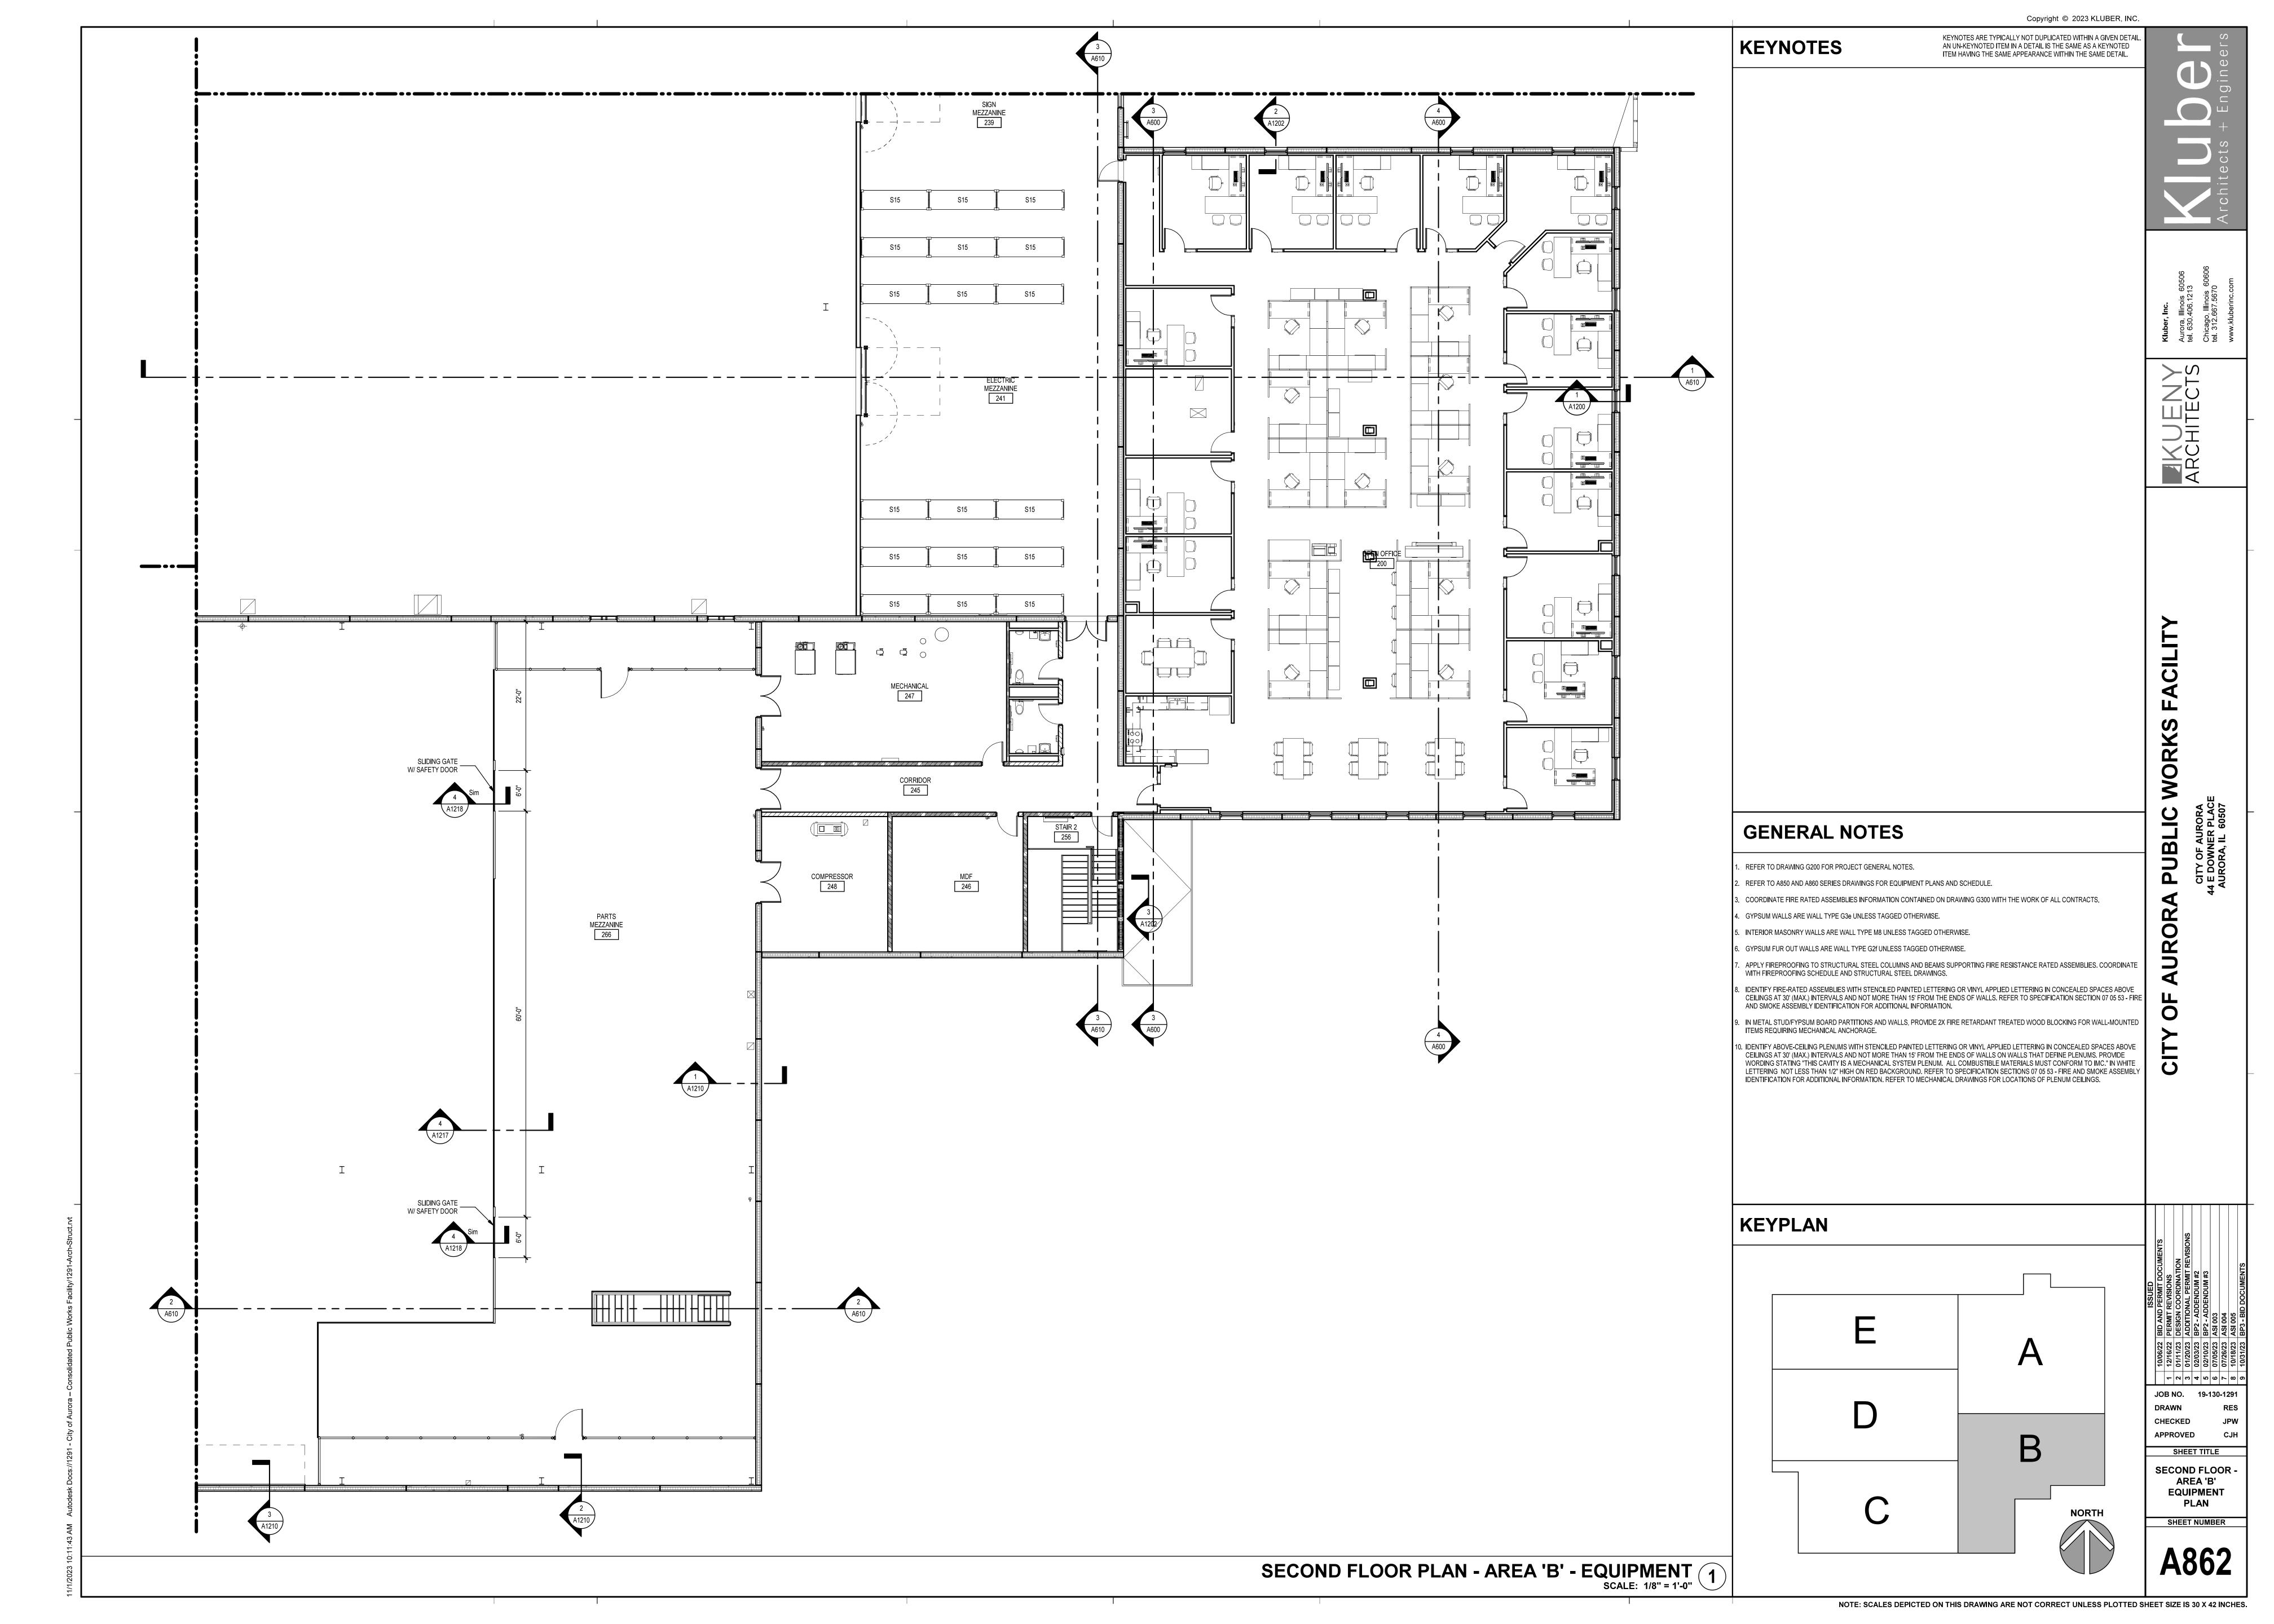

**GENERAL NOTES** REFER TO DRAWING G200 FOR PROJECT GENERAL NOTES. REFER TO A850 AND A860 SERIES DRAWINGS FOR EQUIPMENT PLANS AND SCHEDULE. COORDINATE FIRE RATED ASSEMBLIES INFORMATION CONTAINED ON DRAWING G300 WITH THE WORK OF ALL CONTRACTS. GYPSUM WALLS ARE WALL TYPE G3e UNLESS TAGGED OTHERWISE. INTERIOR MASONRY WALLS ARE WALL TYPE M8 UNLESS TAGGED OTHERWISE. GYPSUM FUR OUT WALLS ARE WALL TYPE G2f UNLESS TAGGED OTHERWISE. APPLY FIREPROOFING TO STRUCTURAL STEEL COLUMNS AND BEAMS SUPPORTING FIRE RESISTANCE RATED ASSEMBLIES. COORDINATE WITH FIREPROOFING SCHEDULE AND STRUCTURAL STEEL DRAWINGS. 8. IDENTIFY FIRE-RATED ASSEMBLIES WITH STENCILED PAINTED LETTERING OR VINYL APPLIED LETTERING IN CONCEALED SPACES ABOVE CEILINGS AT 30' (MAX.) INTERVALS AND NOT MORE THAN 15' FROM THE ENDS OF WALLS. REFER TO SPECIFICATION SECTION 07 05 53 - FIRE AND SMOKE ASSEMBLY IDENTIFICATION FOR ADDITIONAL INFORMATION. . IN METAL STUD/FYPSUM BOARD PARTITIONS AND WALLS, PROVIDE 2X FIRE RETARDANT TREATED WOOD BLOCKING FOR WALL-MOUNTED ITEMS REQUIRING MECHANICAL ANCHORAGE. 0. IDENTIFY ABOVE-CEILING PLENUMS WITH STENCILED PAINTED LETTERING OR VINYL APPLIED LETTERING IN CONCEALED SPACES ABOVE CEILINGS AT 30' (MAX.) INTERVALS AND NOT MORE THAN 15' FROM THE ENDS OF WALLS ON WALLS THAT DEFINE PLENUMS. PROVIDE WORDING STATING "THIS CAVITY IS A MECHANICAL SYSTEM PLENUM. ALL COMBUSTIBLE MATERIALS MUST CONFORM TO IMC." IN WHITE LETTERING NOT LESS THAN 1/2" HIGH ON RED BACKGROUND. REFER TO SPECIFICATION SECTIONS 07 05 53 - FIRE AND SMOKE ASSEMBLY IDENTIFICATION FOR ADDITIONAL INFORMATION. REFER TO MECHANICAL DRAWINGS FOR LOCATIONS OF PLENUM CEILINGS. **KEYPLAN** A FIRST FLOOR -EQUIPMENT SCHEDULES NOTE: SCALES DEPICTED ON THIS DRAWING ARE NOT CORRECT UNLESS PLOTTED SHEET SIZE IS 30 X 42 INCHES.