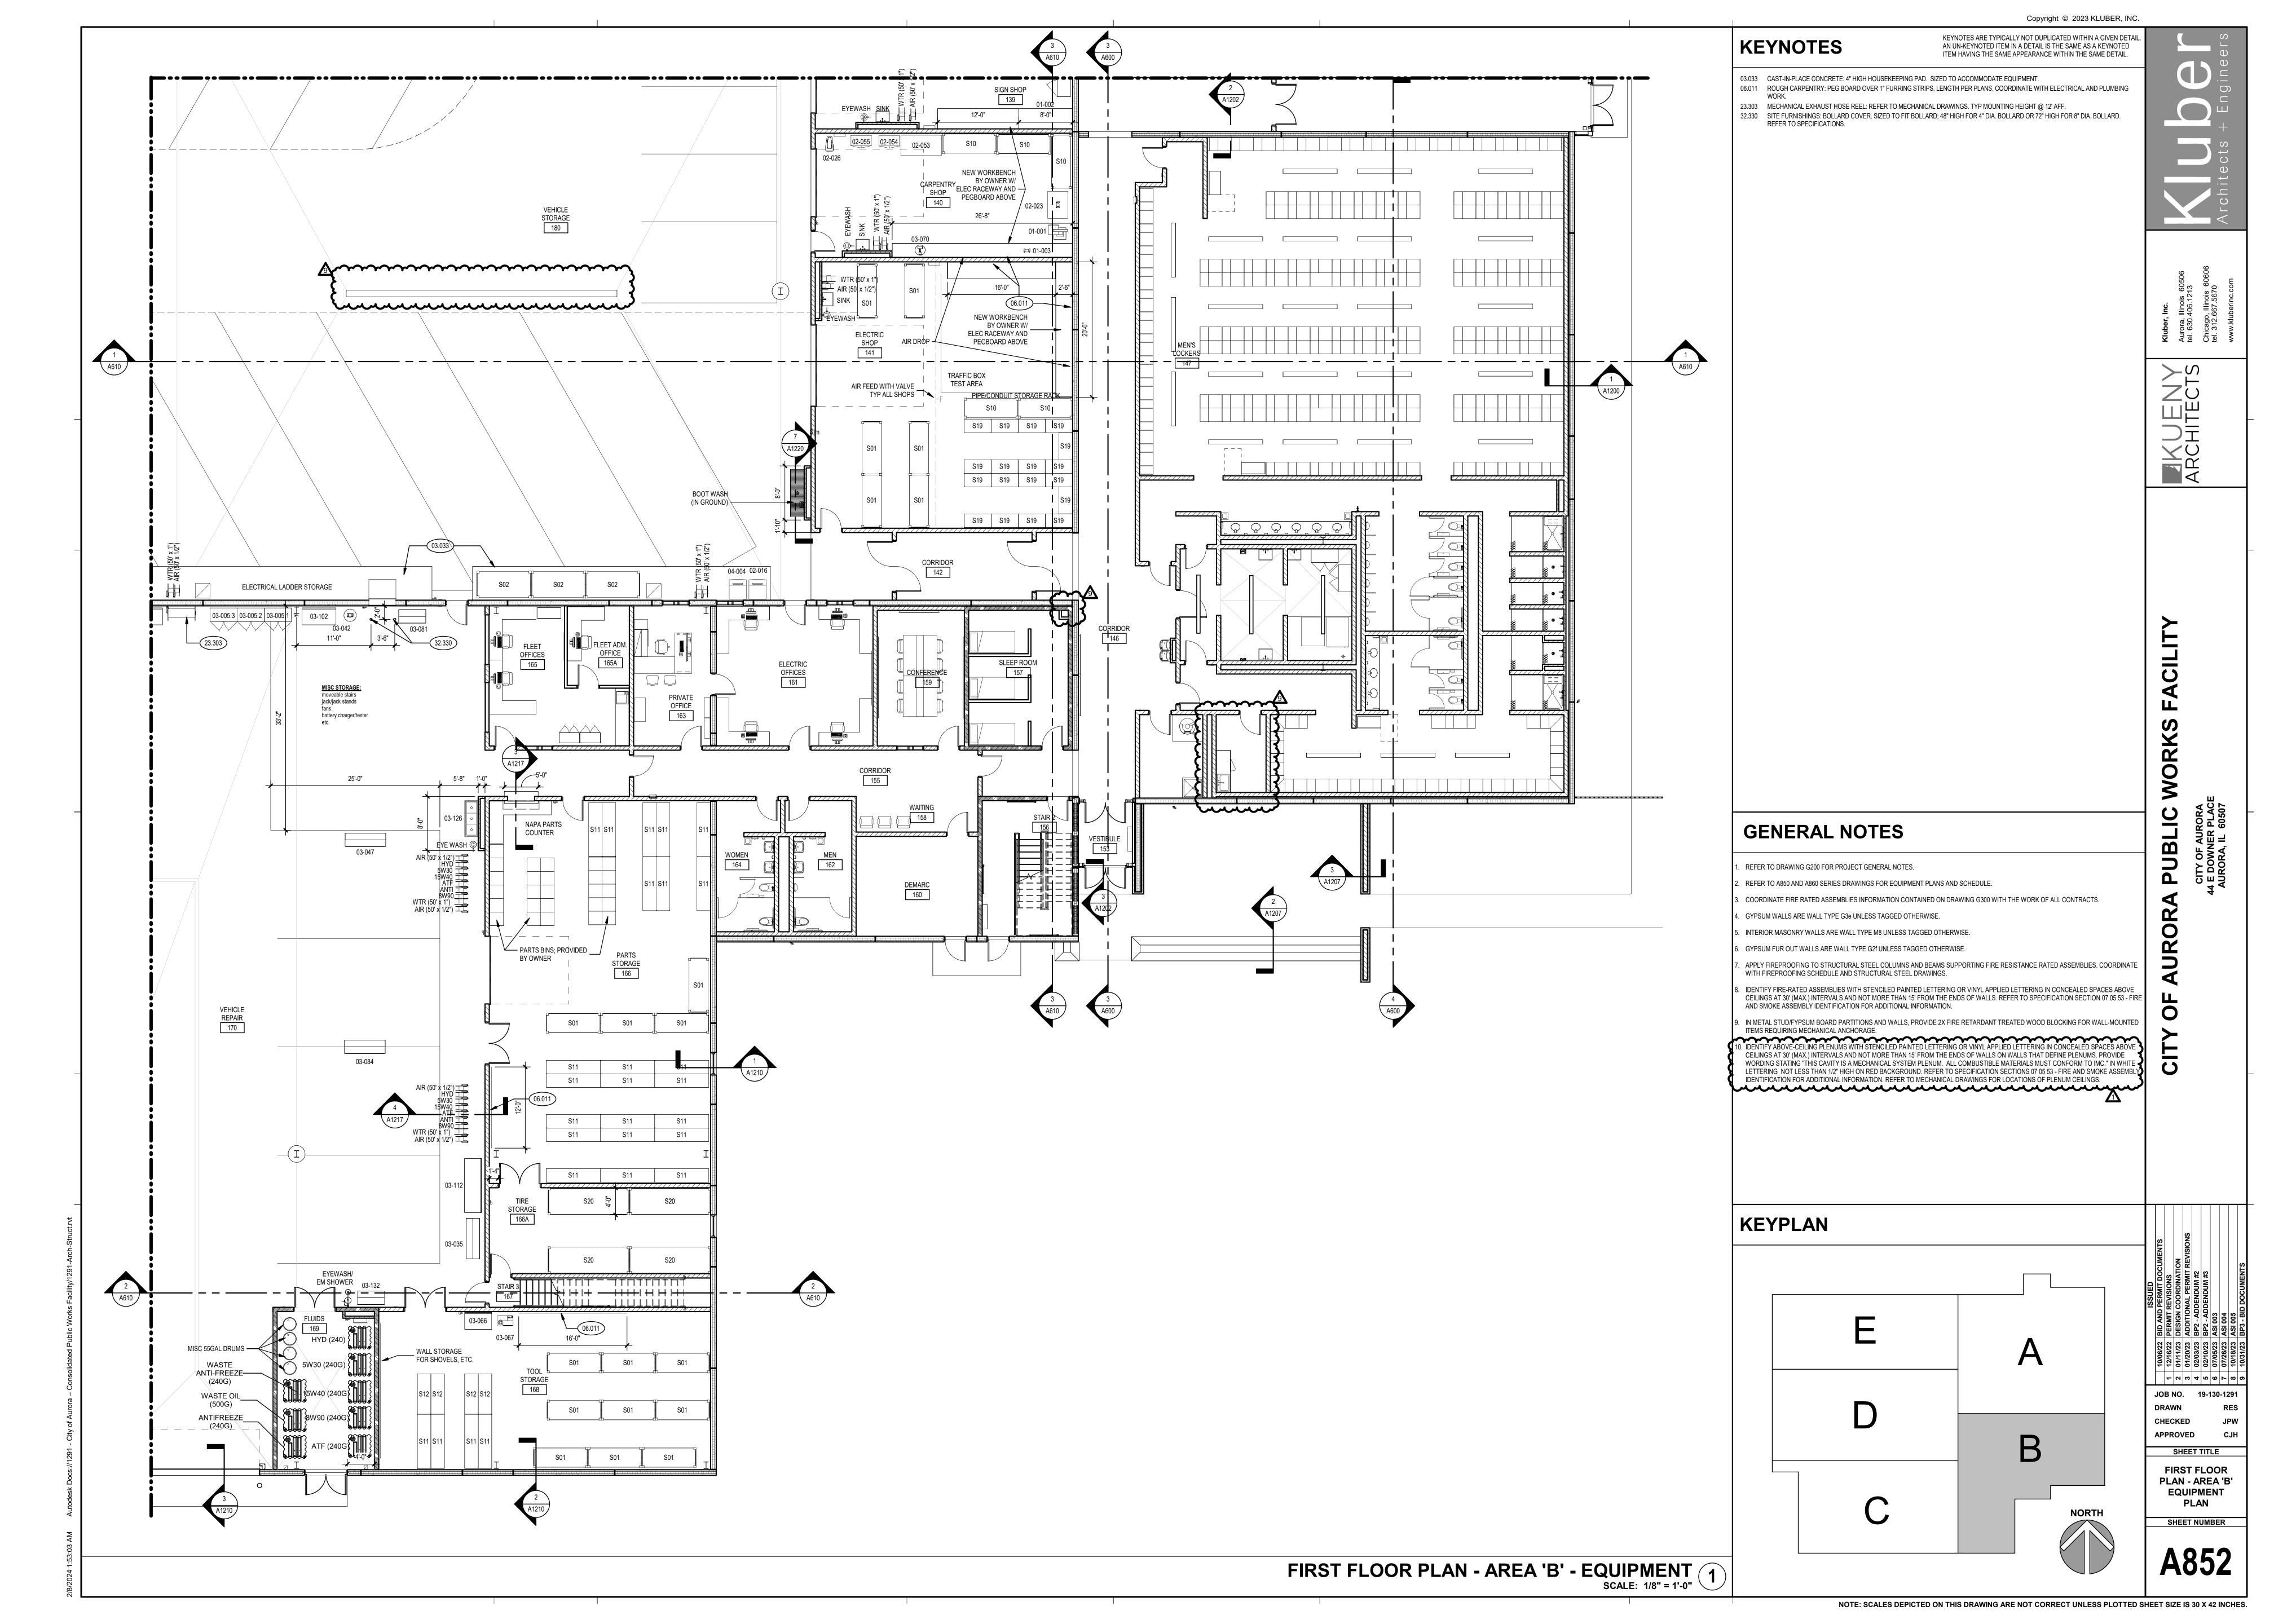

**GENERAL NOTES** REFER TO DRAWING G200 FOR PROJECT GENERAL NOTES. REFER TO A850 AND A860 SERIES DRAWINGS FOR EQUIPMENT PLANS AND SCHEDULE. COORDINATE FIRE RATED ASSEMBLIES INFORMATION CONTAINED ON DRAWING G300 WITH THE WORK OF ALL CONTRACTS. GYPSUM WALLS ARE WALL TYPE G3e UNLESS TAGGED OTHERWISE. INTERIOR MASONRY WALLS ARE WALL TYPE M8 UNLESS TAGGED OTHERWISE. GYPSUM FUR OUT WALLS ARE WALL TYPE G2f UNLESS TAGGED OTHERWISE. APPLY FIREPROOFING TO STRUCTURAL STEEL COLUMNS AND BEAMS SUPPORTING FIRE RESISTANCE RATED ASSEMBLIES. COORDINATE WITH FIREPROOFING SCHEDULE AND STRUCTURAL STEEL DRAWINGS. 8. IDENTIFY FIRE-RATED ASSEMBLIES WITH STENCILED PAINTED LETTERING OR VINYL APPLIED LETTERING IN CONCEALED SPACES ABOVE CEILINGS AT 30' (MAX.) INTERVALS AND NOT MORE THAN 15' FROM THE ENDS OF WALLS. REFER TO SPECIFICATION SECTION 07 05 53 - FIRE AND SMOKE ASSEMBLY IDENTIFICATION FOR ADDITIONAL INFORMATION. . IN METAL STUD/FYPSUM BOARD PARTITIONS AND WALLS, PROVIDE 2X FIRE RETARDANT TREATED WOOD BLOCKING FOR WALL-MOUNTED ITEMS REQUIRING MECHANICAL ANCHORAGE. 0. IDENTIFY ABOVE-CEILING PLENUMS WITH STENCILED PAINTED LETTERING OR VINYL APPLIED LETTERING IN CONCEALED SPACES ABOVE CEILINGS AT 30' (MAX.) INTERVALS AND NOT MORE THAN 15' FROM THE ENDS OF WALLS ON WALLS THAT DEFINE PLENUMS. PROVIDE WORDING STATING "THIS CAVITY IS A MECHANICAL SYSTEM PLENUM. ALL COMBUSTIBLE MATERIALS MUST CONFORM TO IMC." IN WHITE LETTERING NOT LESS THAN 1/2" HIGH ON RED BACKGROUND. REFER TO SPECIFICATION SECTIONS 07 05 53 - FIRE AND SMOKE ASSEMBLY IDENTIFICATION FOR ADDITIONAL INFORMATION. REFER TO MECHANICAL DRAWINGS FOR LOCATIONS OF PLENUM CEILINGS. **KEYPLAN** A FIRST FLOOR -EQUIPMENT SCHEDULES NOTE: SCALES DEPICTED ON THIS DRAWING ARE NOT CORRECT UNLESS PLOTTED SHEET SIZE IS 30 X 42 INCHES.

KEYNOTES ARE TYPICALLY NOT DUPLICATED WITHIN A GIVEN DETAIL. AN UN-KEYNOTED ITEM IN A DETAIL IS THE SAME AS A KEYNOTED ITEM HAVING THE SAME APPEARANCE WITHIN THE SAME DETAIL.

Copyright © 2023 KLUBER, INC.