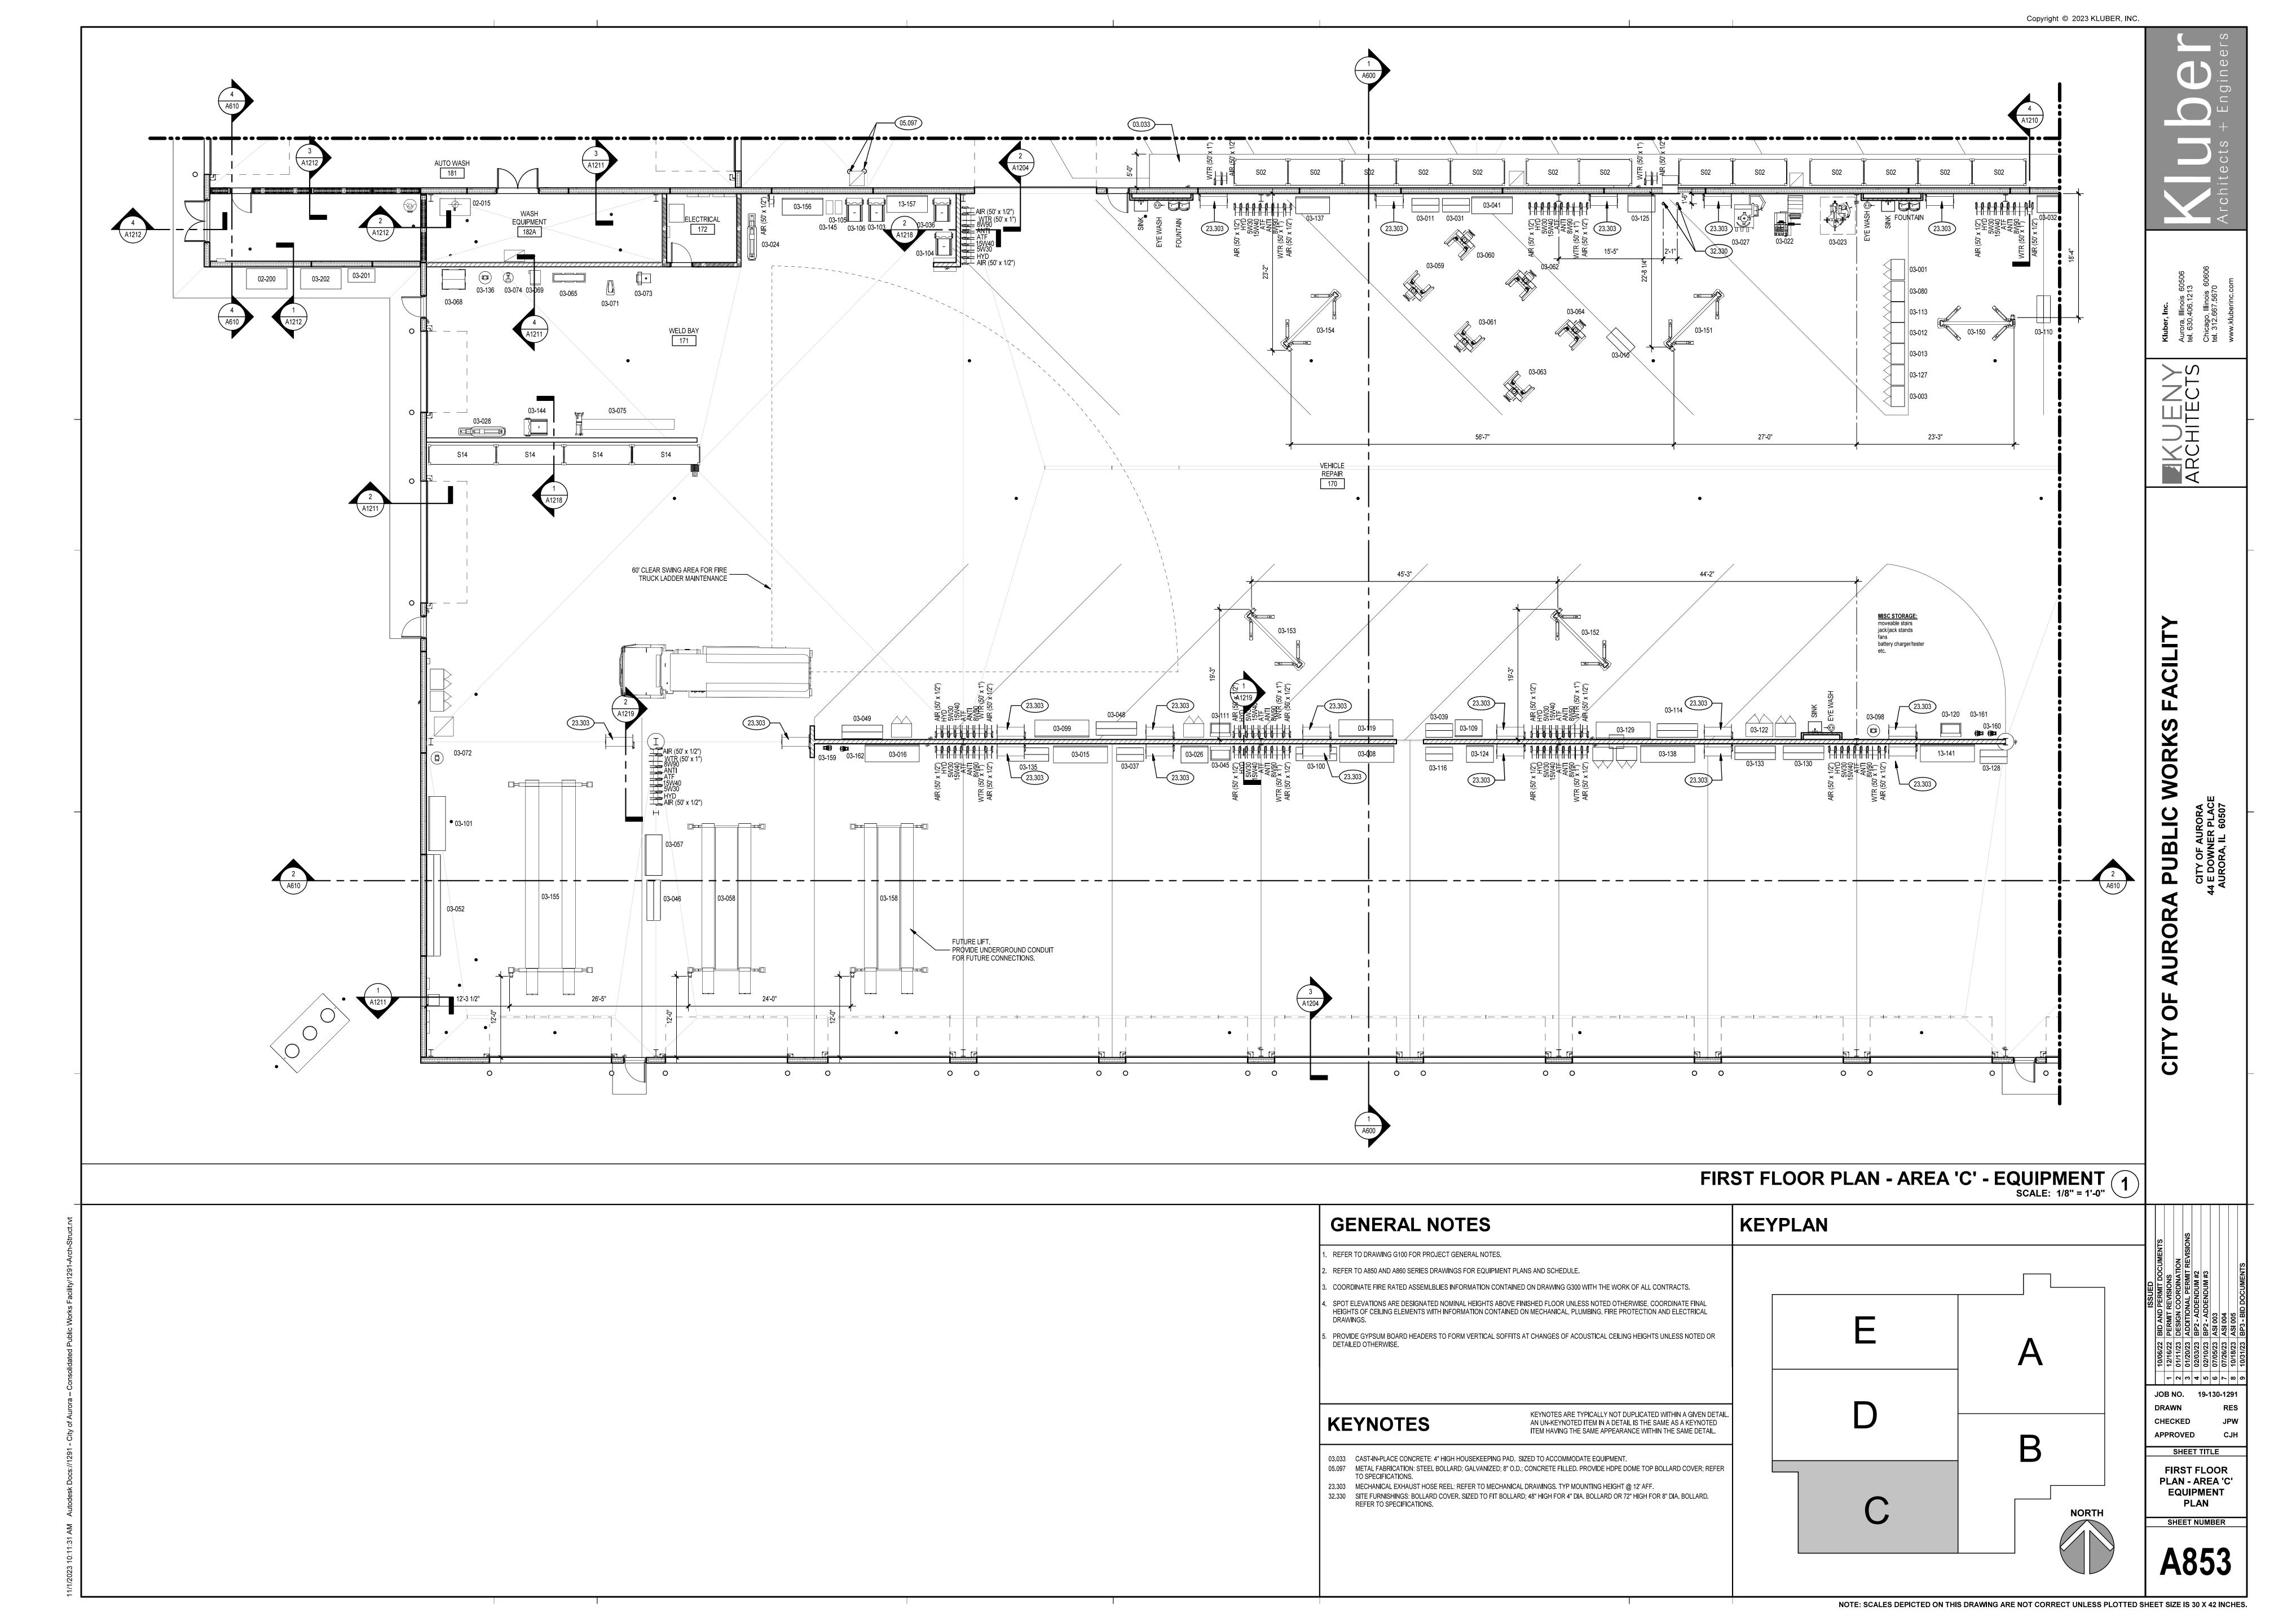

**GENERAL NOTES** REFER TO DRAWING G200 FOR PROJECT GENERAL NOTES. REFER TO A850 AND A860 SERIES DRAWINGS FOR EQUIPMENT PLANS AND SCHEDULE. COORDINATE FIRE RATED ASSEMBLIES INFORMATION CONTAINED ON DRAWING G300 WITH THE WORK OF ALL CONTRACTS. GYPSUM WALLS ARE WALL TYPE G3e UNLESS TAGGED OTHERWISE. INTERIOR MASONRY WALLS ARE WALL TYPE M8 UNLESS TAGGED OTHERWISE. GYPSUM FUR OUT WALLS ARE WALL TYPE G2f UNLESS TAGGED OTHERWISE. APPLY FIREPROOFING TO STRUCTURAL STEEL COLUMNS AND BEAMS SUPPORTING FIRE RESISTANCE RATED ASSEMBLIES. COORDINATE WITH FIREPROOFING SCHEDULE AND STRUCTURAL STEEL DRAWINGS. 8. IDENTIFY FIRE-RATED ASSEMBLIES WITH STENCILED PAINTED LETTERING OR VINYL APPLIED LETTERING IN CONCEALED SPACES ABOVE CEILINGS AT 30' (MAX.) INTERVALS AND NOT MORE THAN 15' FROM THE ENDS OF WALLS. REFER TO SPECIFICATION SECTION 07 05 53 - FIRE AND SMOKE ASSEMBLY IDENTIFICATION FOR ADDITIONAL INFORMATION. . IN METAL STUD/FYPSUM BOARD PARTITIONS AND WALLS, PROVIDE 2X FIRE RETARDANT TREATED WOOD BLOCKING FOR WALL-MOUNTED ITEMS REQUIRING MECHANICAL ANCHORAGE. 0. IDENTIFY ABOVE-CEILING PLENUMS WITH STENCILED PAINTED LETTERING OR VINYL APPLIED LETTERING IN CONCEALED SPACES ABOVE CEILINGS AT 30' (MAX.) INTERVALS AND NOT MORE THAN 15' FROM THE ENDS OF WALLS ON WALLS THAT DEFINE PLENUMS. PROVIDE WORDING STATING "THIS CAVITY IS A MECHANICAL SYSTEM PLENUM. ALL COMBUSTIBLE MATERIALS MUST CONFORM TO IMC." IN WHITE LETTERING NOT LESS THAN 1/2" HIGH ON RED BACKGROUND. REFER TO SPECIFICATION SECTIONS 07 05 53 - FIRE AND SMOKE ASSEMBLY IDENTIFICATION FOR ADDITIONAL INFORMATION. REFER TO MECHANICAL DRAWINGS FOR LOCATIONS OF PLENUM CEILINGS. **KEYPLAN** A FIRST FLOOR -EQUIPMENT SCHEDULES NOTE: SCALES DEPICTED ON THIS DRAWING ARE NOT CORRECT UNLESS PLOTTED SHEET SIZE IS 30 X 42 INCHES.

KEYNOTES ARE TYPICALLY NOT DUPLICATED WITHIN A GIVEN DETAIL. AN UN-KEYNOTED ITEM IN A DETAIL IS THE SAME AS A KEYNOTED ITEM HAVING THE SAME APPEARANCE WITHIN THE SAME DETAIL.

Copyright © 2023 KLUBER, INC.