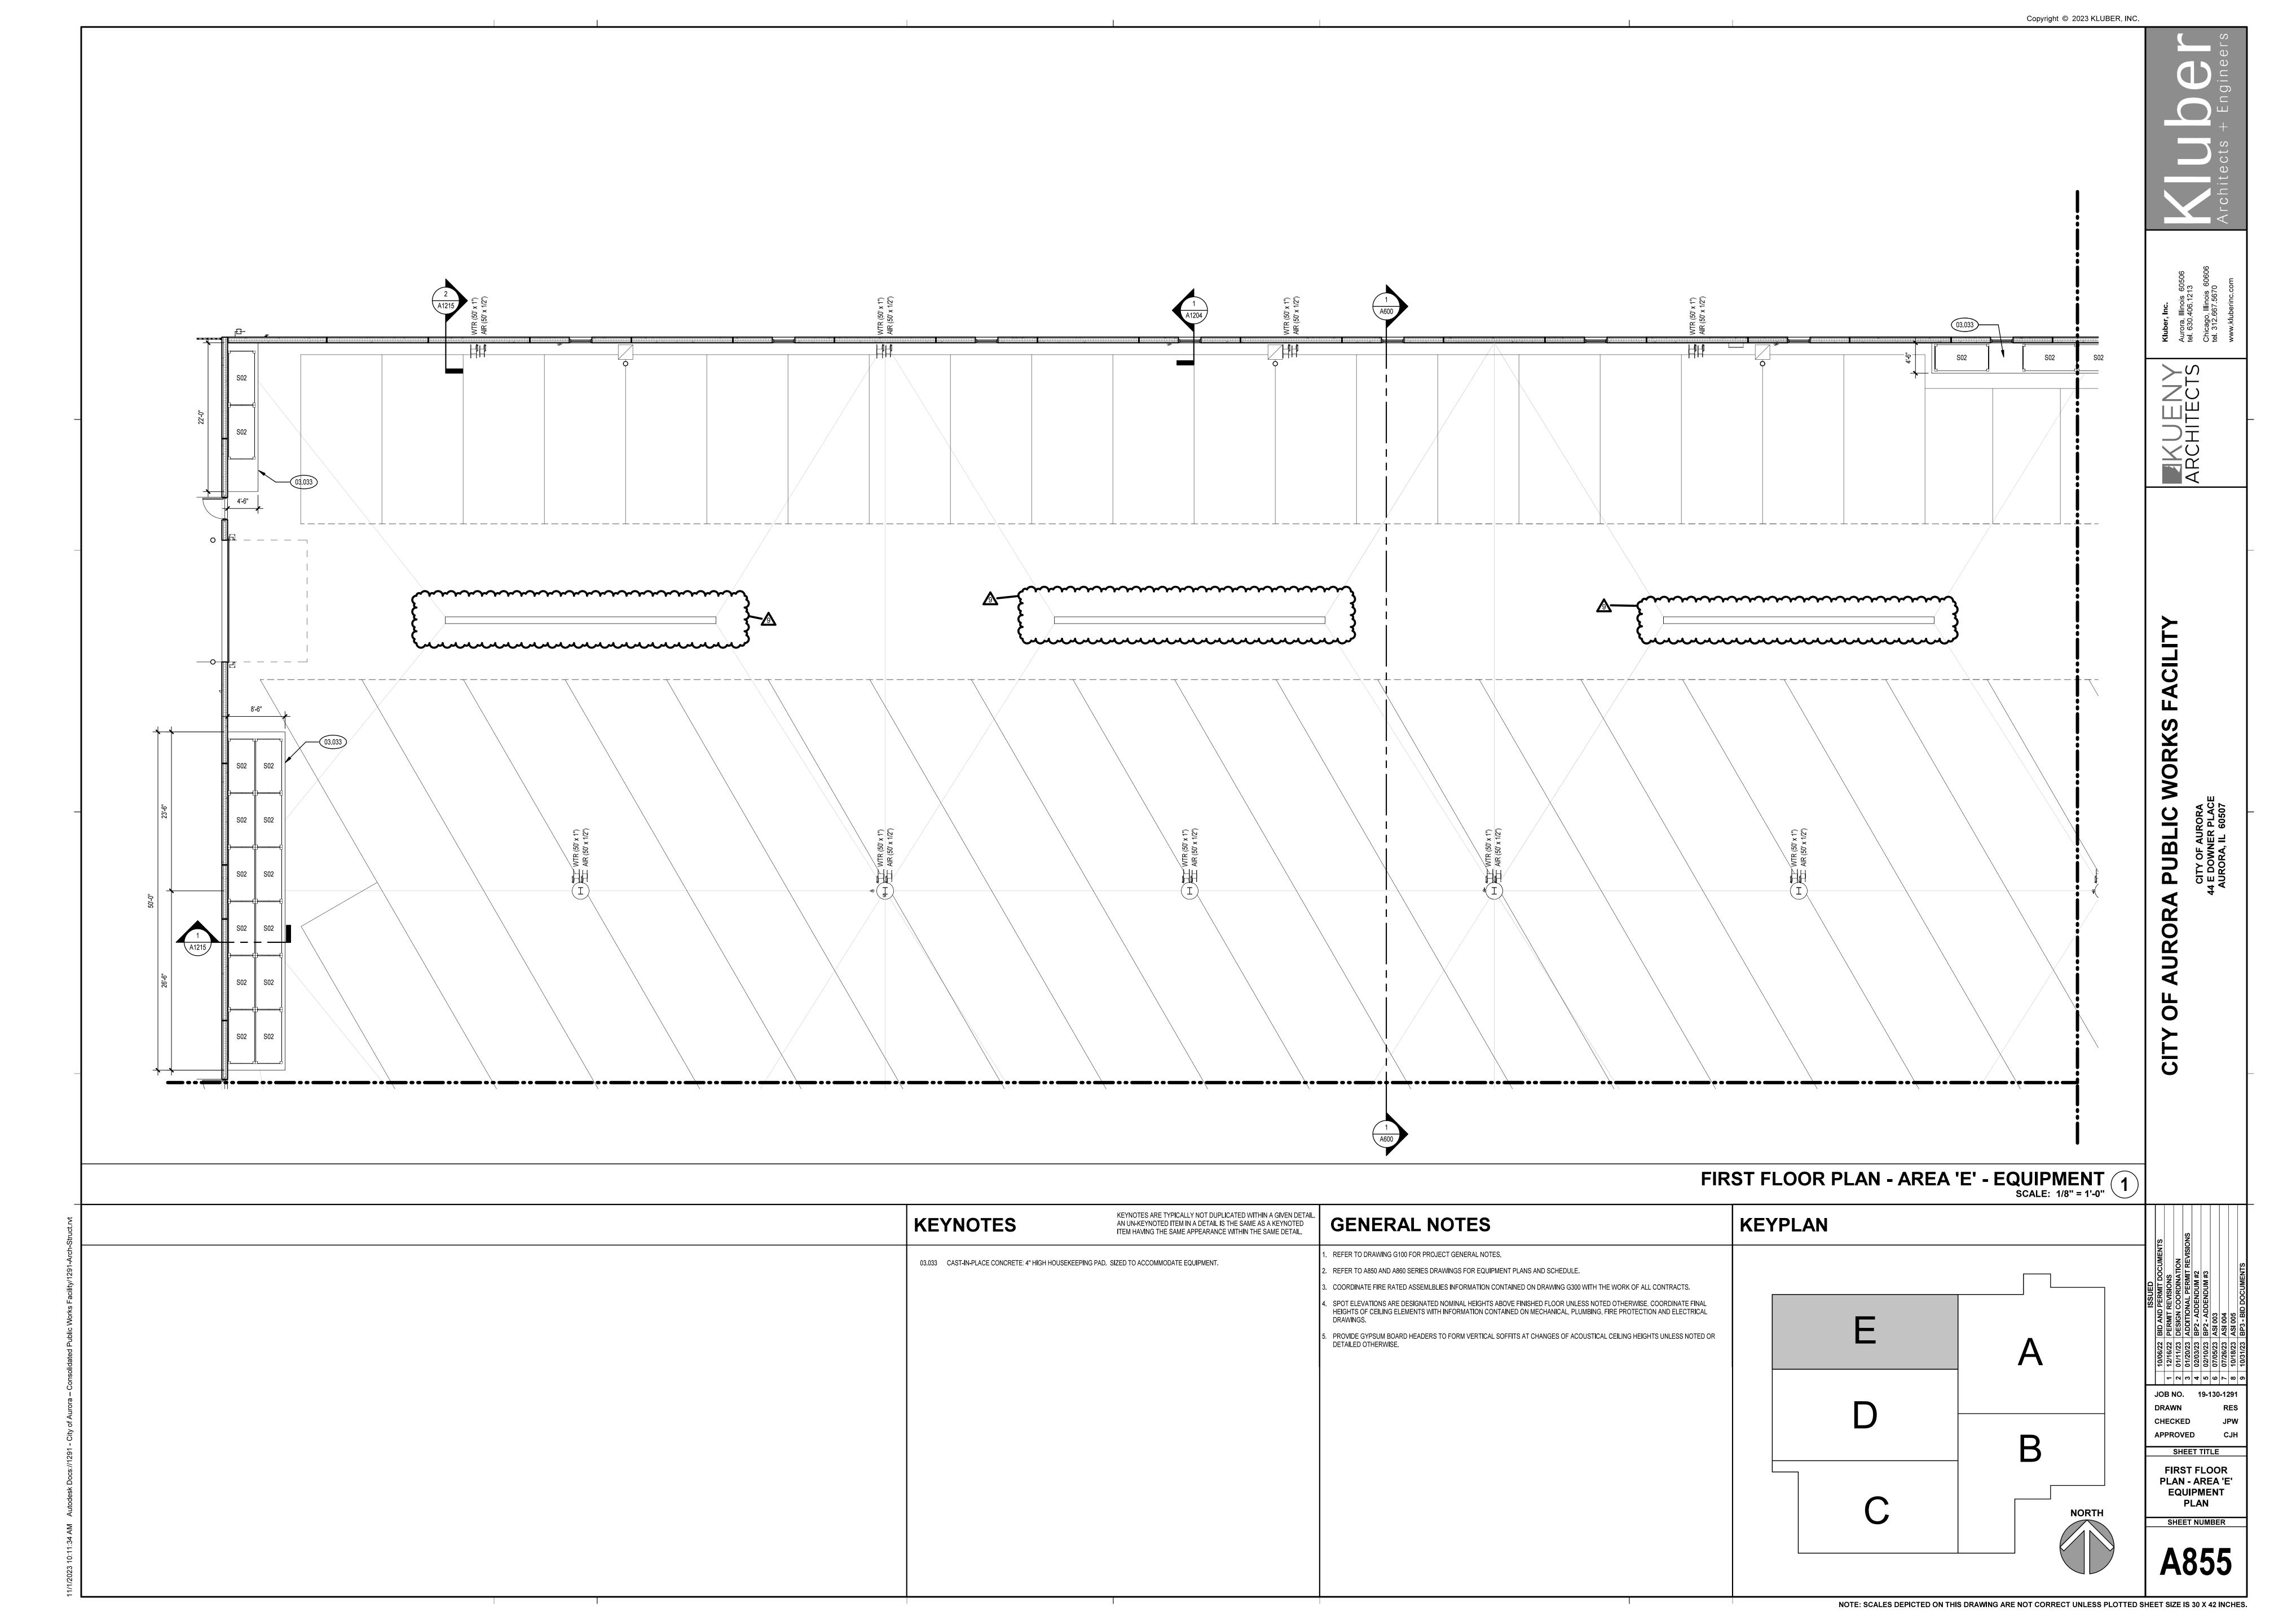

**GENERAL NOTES** REFER TO DRAWING G200 FOR PROJECT GENERAL NOTES. REFER TO A850 AND A860 SERIES DRAWINGS FOR EQUIPMENT PLANS AND SCHEDULE. COORDINATE FIRE RATED ASSEMBLIES INFORMATION CONTAINED ON DRAWING G300 WITH THE WORK OF ALL CONTRACTS. GYPSUM WALLS ARE WALL TYPE G3e UNLESS TAGGED OTHERWISE. INTERIOR MASONRY WALLS ARE WALL TYPE M8 UNLESS TAGGED OTHERWISE. GYPSUM FUR OUT WALLS ARE WALL TYPE G2f UNLESS TAGGED OTHERWISE. APPLY FIREPROOFING TO STRUCTURAL STEEL COLUMNS AND BEAMS SUPPORTING FIRE RESISTANCE RATED ASSEMBLIES. COORDINATE WITH FIREPROOFING SCHEDULE AND STRUCTURAL STEEL DRAWINGS. 8. IDENTIFY FIRE-RATED ASSEMBLIES WITH STENCILED PAINTED LETTERING OR VINYL APPLIED LETTERING IN CONCEALED SPACES ABOVE CEILINGS AT 30' (MAX.) INTERVALS AND NOT MORE THAN 15' FROM THE ENDS OF WALLS. REFER TO SPECIFICATION SECTION 07 05 53 - FIRE AND SMOKE ASSEMBLY IDENTIFICATION FOR ADDITIONAL INFORMATION. . IN METAL STUD/FYPSUM BOARD PARTITIONS AND WALLS, PROVIDE 2X FIRE RETARDANT TREATED WOOD BLOCKING FOR WALL-MOUNTED ITEMS REQUIRING MECHANICAL ANCHORAGE. 0. IDENTIFY ABOVE-CEILING PLENUMS WITH STENCILED PAINTED LETTERING OR VINYL APPLIED LETTERING IN CONCEALED SPACES ABOVE CEILINGS AT 30' (MAX.) INTERVALS AND NOT MORE THAN 15' FROM THE ENDS OF WALLS ON WALLS THAT DEFINE PLENUMS. PROVIDE WORDING STATING "THIS CAVITY IS A MECHANICAL SYSTEM PLENUM. ALL COMBUSTIBLE MATERIALS MUST CONFORM TO IMC." IN WHITE LETTERING NOT LESS THAN 1/2" HIGH ON RED BACKGROUND. REFER TO SPECIFICATION SECTIONS 07 05 53 - FIRE AND SMOKE ASSEMBLY IDENTIFICATION FOR ADDITIONAL INFORMATION. REFER TO MECHANICAL DRAWINGS FOR LOCATIONS OF PLENUM CEILINGS. **KEYPLAN** A FIRST FLOOR -EQUIPMENT SCHEDULES NOTE: SCALES DEPICTED ON THIS DRAWING ARE NOT CORRECT UNLESS PLOTTED SHEET SIZE IS 30 X 42 INCHES.