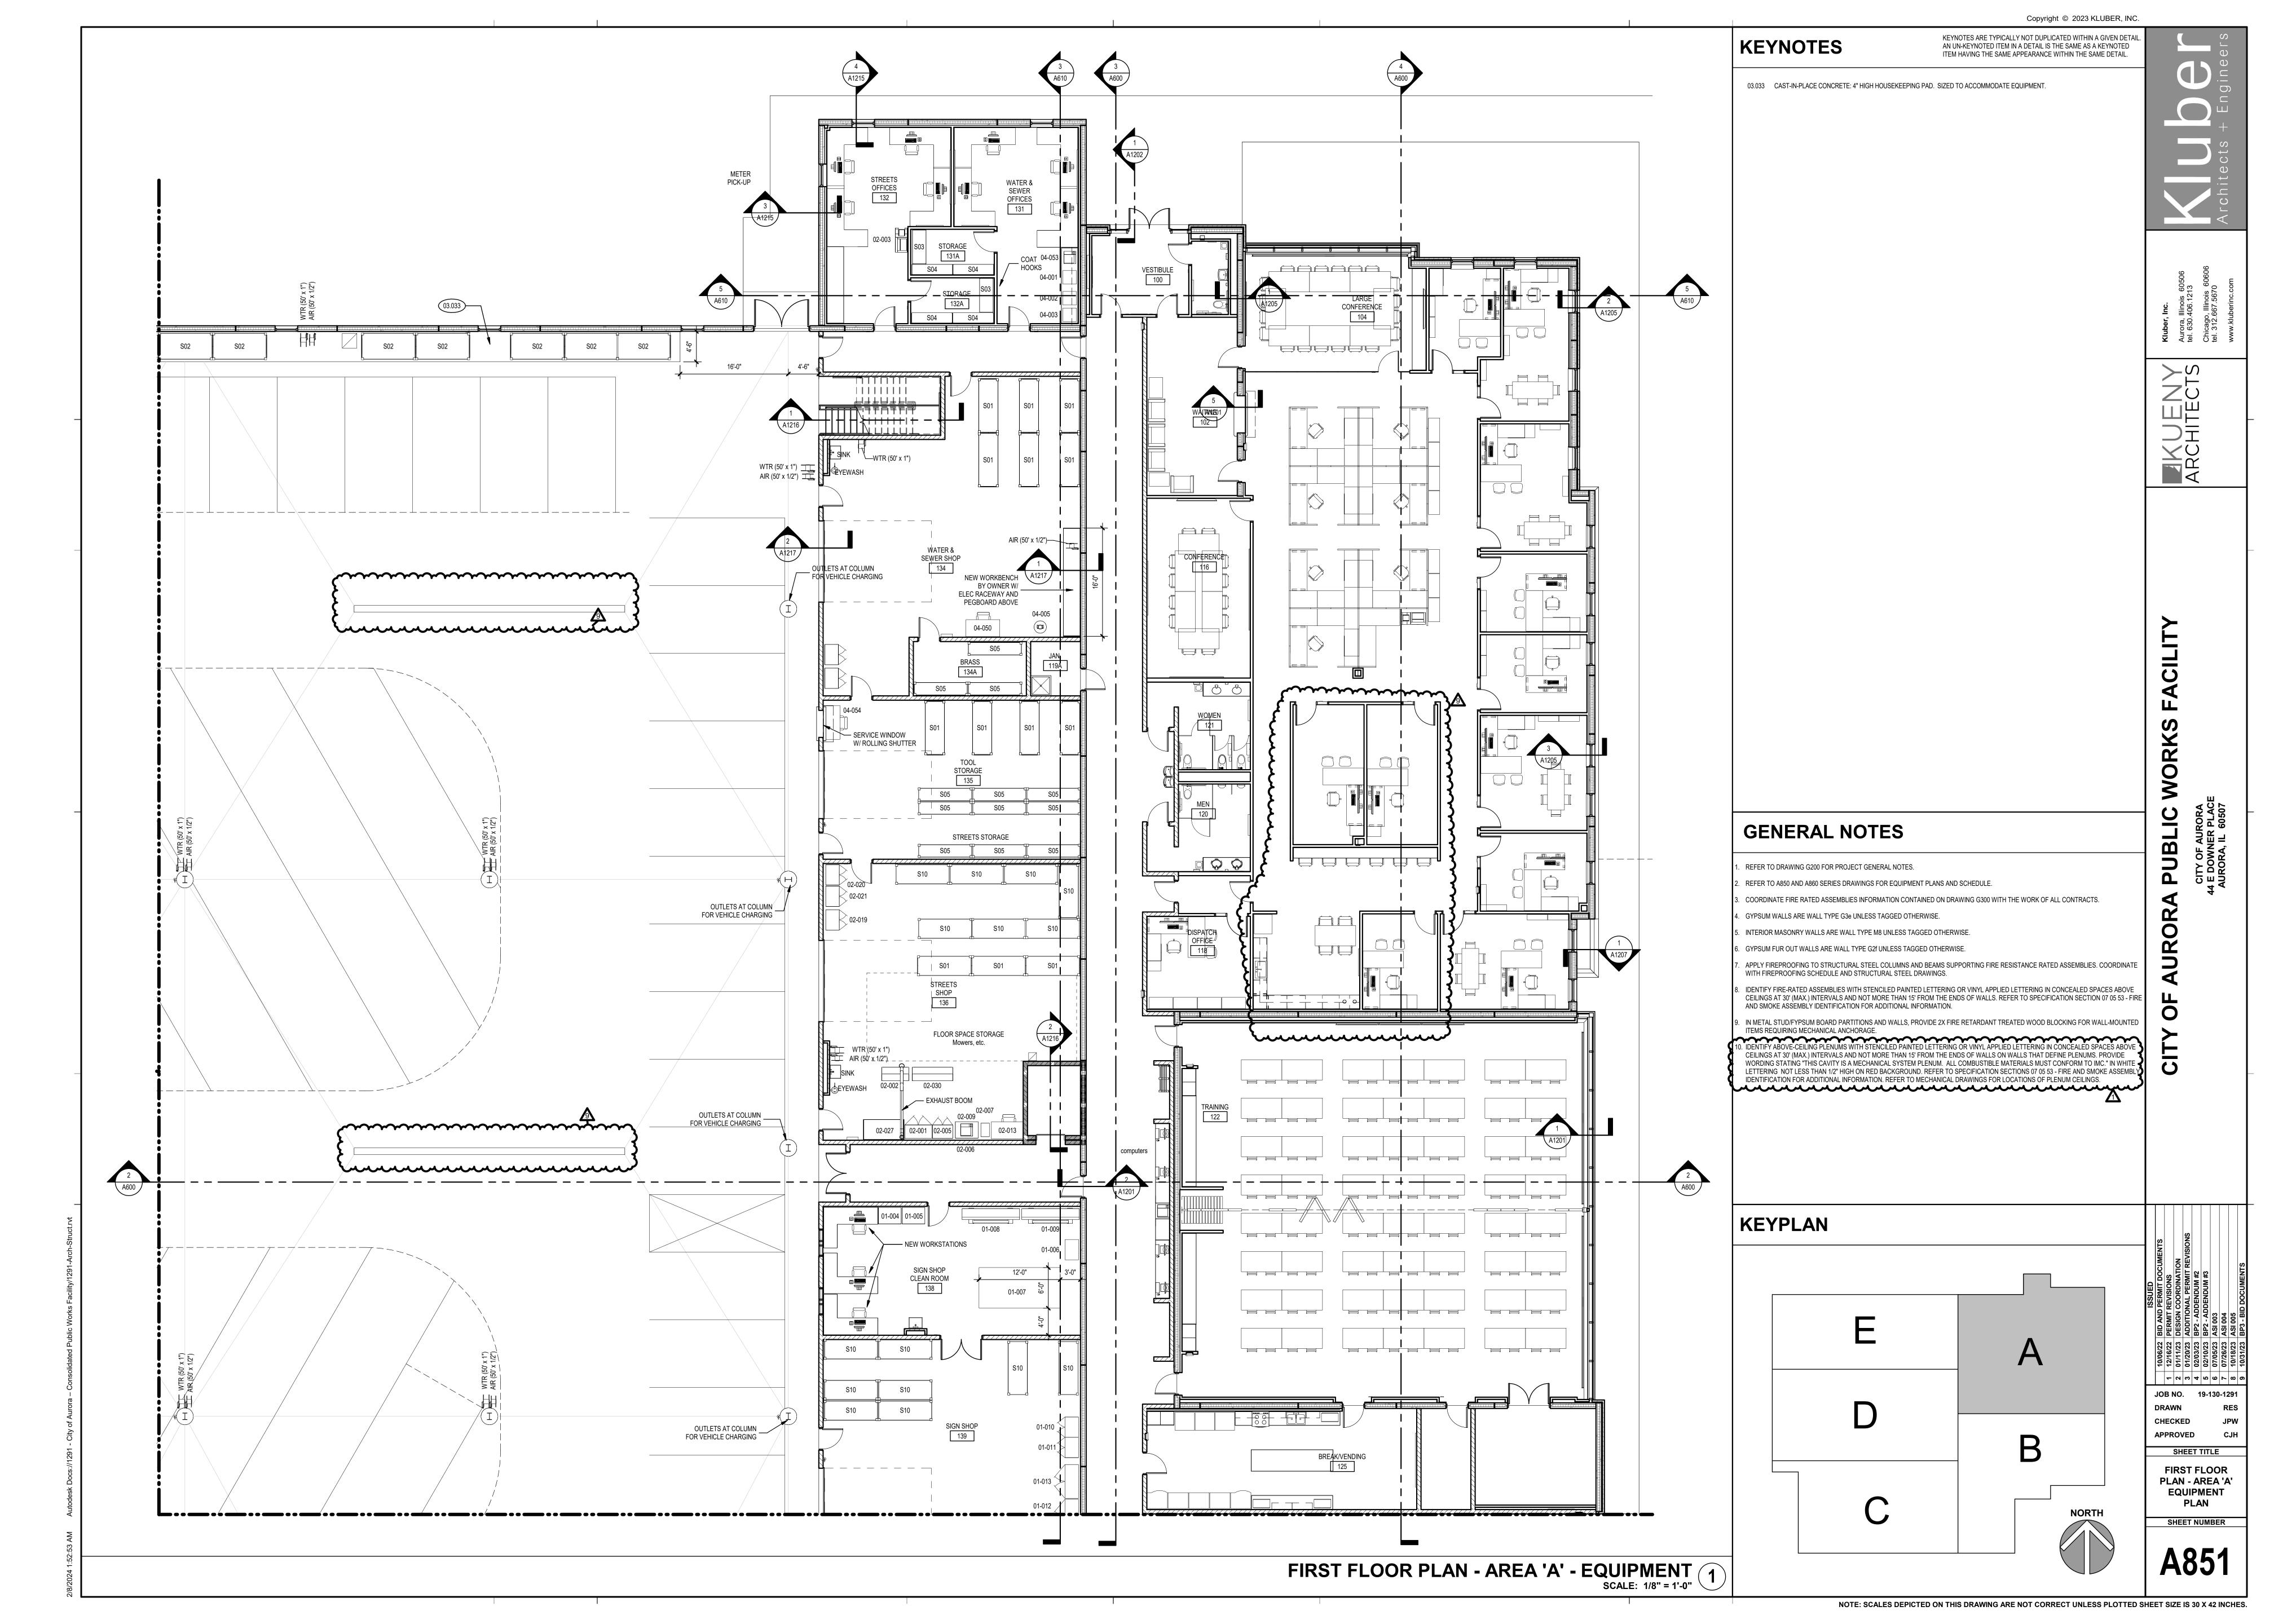

**GENERAL NOTES** REFER TO DRAWING G200 FOR PROJECT GENERAL NOTES. REFER TO A850 AND A860 SERIES DRAWINGS FOR EQUIPMENT PLANS AND SCHEDULE. COORDINATE FIRE RATED ASSEMBLIES INFORMATION CONTAINED ON DRAWING G300 WITH THE WORK OF ALL CONTRACTS. GYPSUM WALLS ARE WALL TYPE G3e UNLESS TAGGED OTHERWISE. INTERIOR MASONRY WALLS ARE WALL TYPE M8 UNLESS TAGGED OTHERWISE. GYPSUM FUR OUT WALLS ARE WALL TYPE G2f UNLESS TAGGED OTHERWISE. APPLY FIREPROOFING TO STRUCTURAL STEEL COLUMNS AND BEAMS SUPPORTING FIRE RESISTANCE RATED ASSEMBLIES. COORDINATE WITH FIREPROOFING SCHEDULE AND STRUCTURAL STEEL DRAWINGS. 8. IDENTIFY FIRE-RATED ASSEMBLIES WITH STENCILED PAINTED LETTERING OR VINYL APPLIED LETTERING IN CONCEALED SPACES ABOVE CEILINGS AT 30' (MAX.) INTERVALS AND NOT MORE THAN 15' FROM THE ENDS OF WALLS. REFER TO SPECIFICATION SECTION 07 05 53 - FIRE AND SMOKE ASSEMBLY IDENTIFICATION FOR ADDITIONAL INFORMATION. . IN METAL STUD/FYPSUM BOARD PARTITIONS AND WALLS, PROVIDE 2X FIRE RETARDANT TREATED WOOD BLOCKING FOR WALL-MOUNTED ITEMS REQUIRING MECHANICAL ANCHORAGE. 0. IDENTIFY ABOVE-CEILING PLENUMS WITH STENCILED PAINTED LETTERING OR VINYL APPLIED LETTERING IN CONCEALED SPACES ABOVE CEILINGS AT 30' (MAX.) INTERVALS AND NOT MORE THAN 15' FROM THE ENDS OF WALLS ON WALLS THAT DEFINE PLENUMS. PROVIDE WORDING STATING "THIS CAVITY IS A MECHANICAL SYSTEM PLENUM. ALL COMBUSTIBLE MATERIALS MUST CONFORM TO IMC." IN WHITE LETTERING NOT LESS THAN 1/2" HIGH ON RED BACKGROUND. REFER TO SPECIFICATION SECTIONS 07 05 53 - FIRE AND SMOKE ASSEMBLY IDENTIFICATION FOR ADDITIONAL INFORMATION. REFER TO MECHANICAL DRAWINGS FOR LOCATIONS OF PLENUM CEILINGS. **KEYPLAN** A FIRST FLOOR -EQUIPMENT SCHEDULES NOTE: SCALES DEPICTED ON THIS DRAWING ARE NOT CORRECT UNLESS PLOTTED SHEET SIZE IS 30 X 42 INCHES.

KEYNOTES ARE TYPICALLY NOT DUPLICATED WITHIN A GIVEN DETAIL. AN UN-KEYNOTED ITEM IN A DETAIL IS THE SAME AS A KEYNOTED ITEM HAVING THE SAME APPEARANCE WITHIN THE SAME DETAIL.

Copyright © 2023 KLUBER, INC.