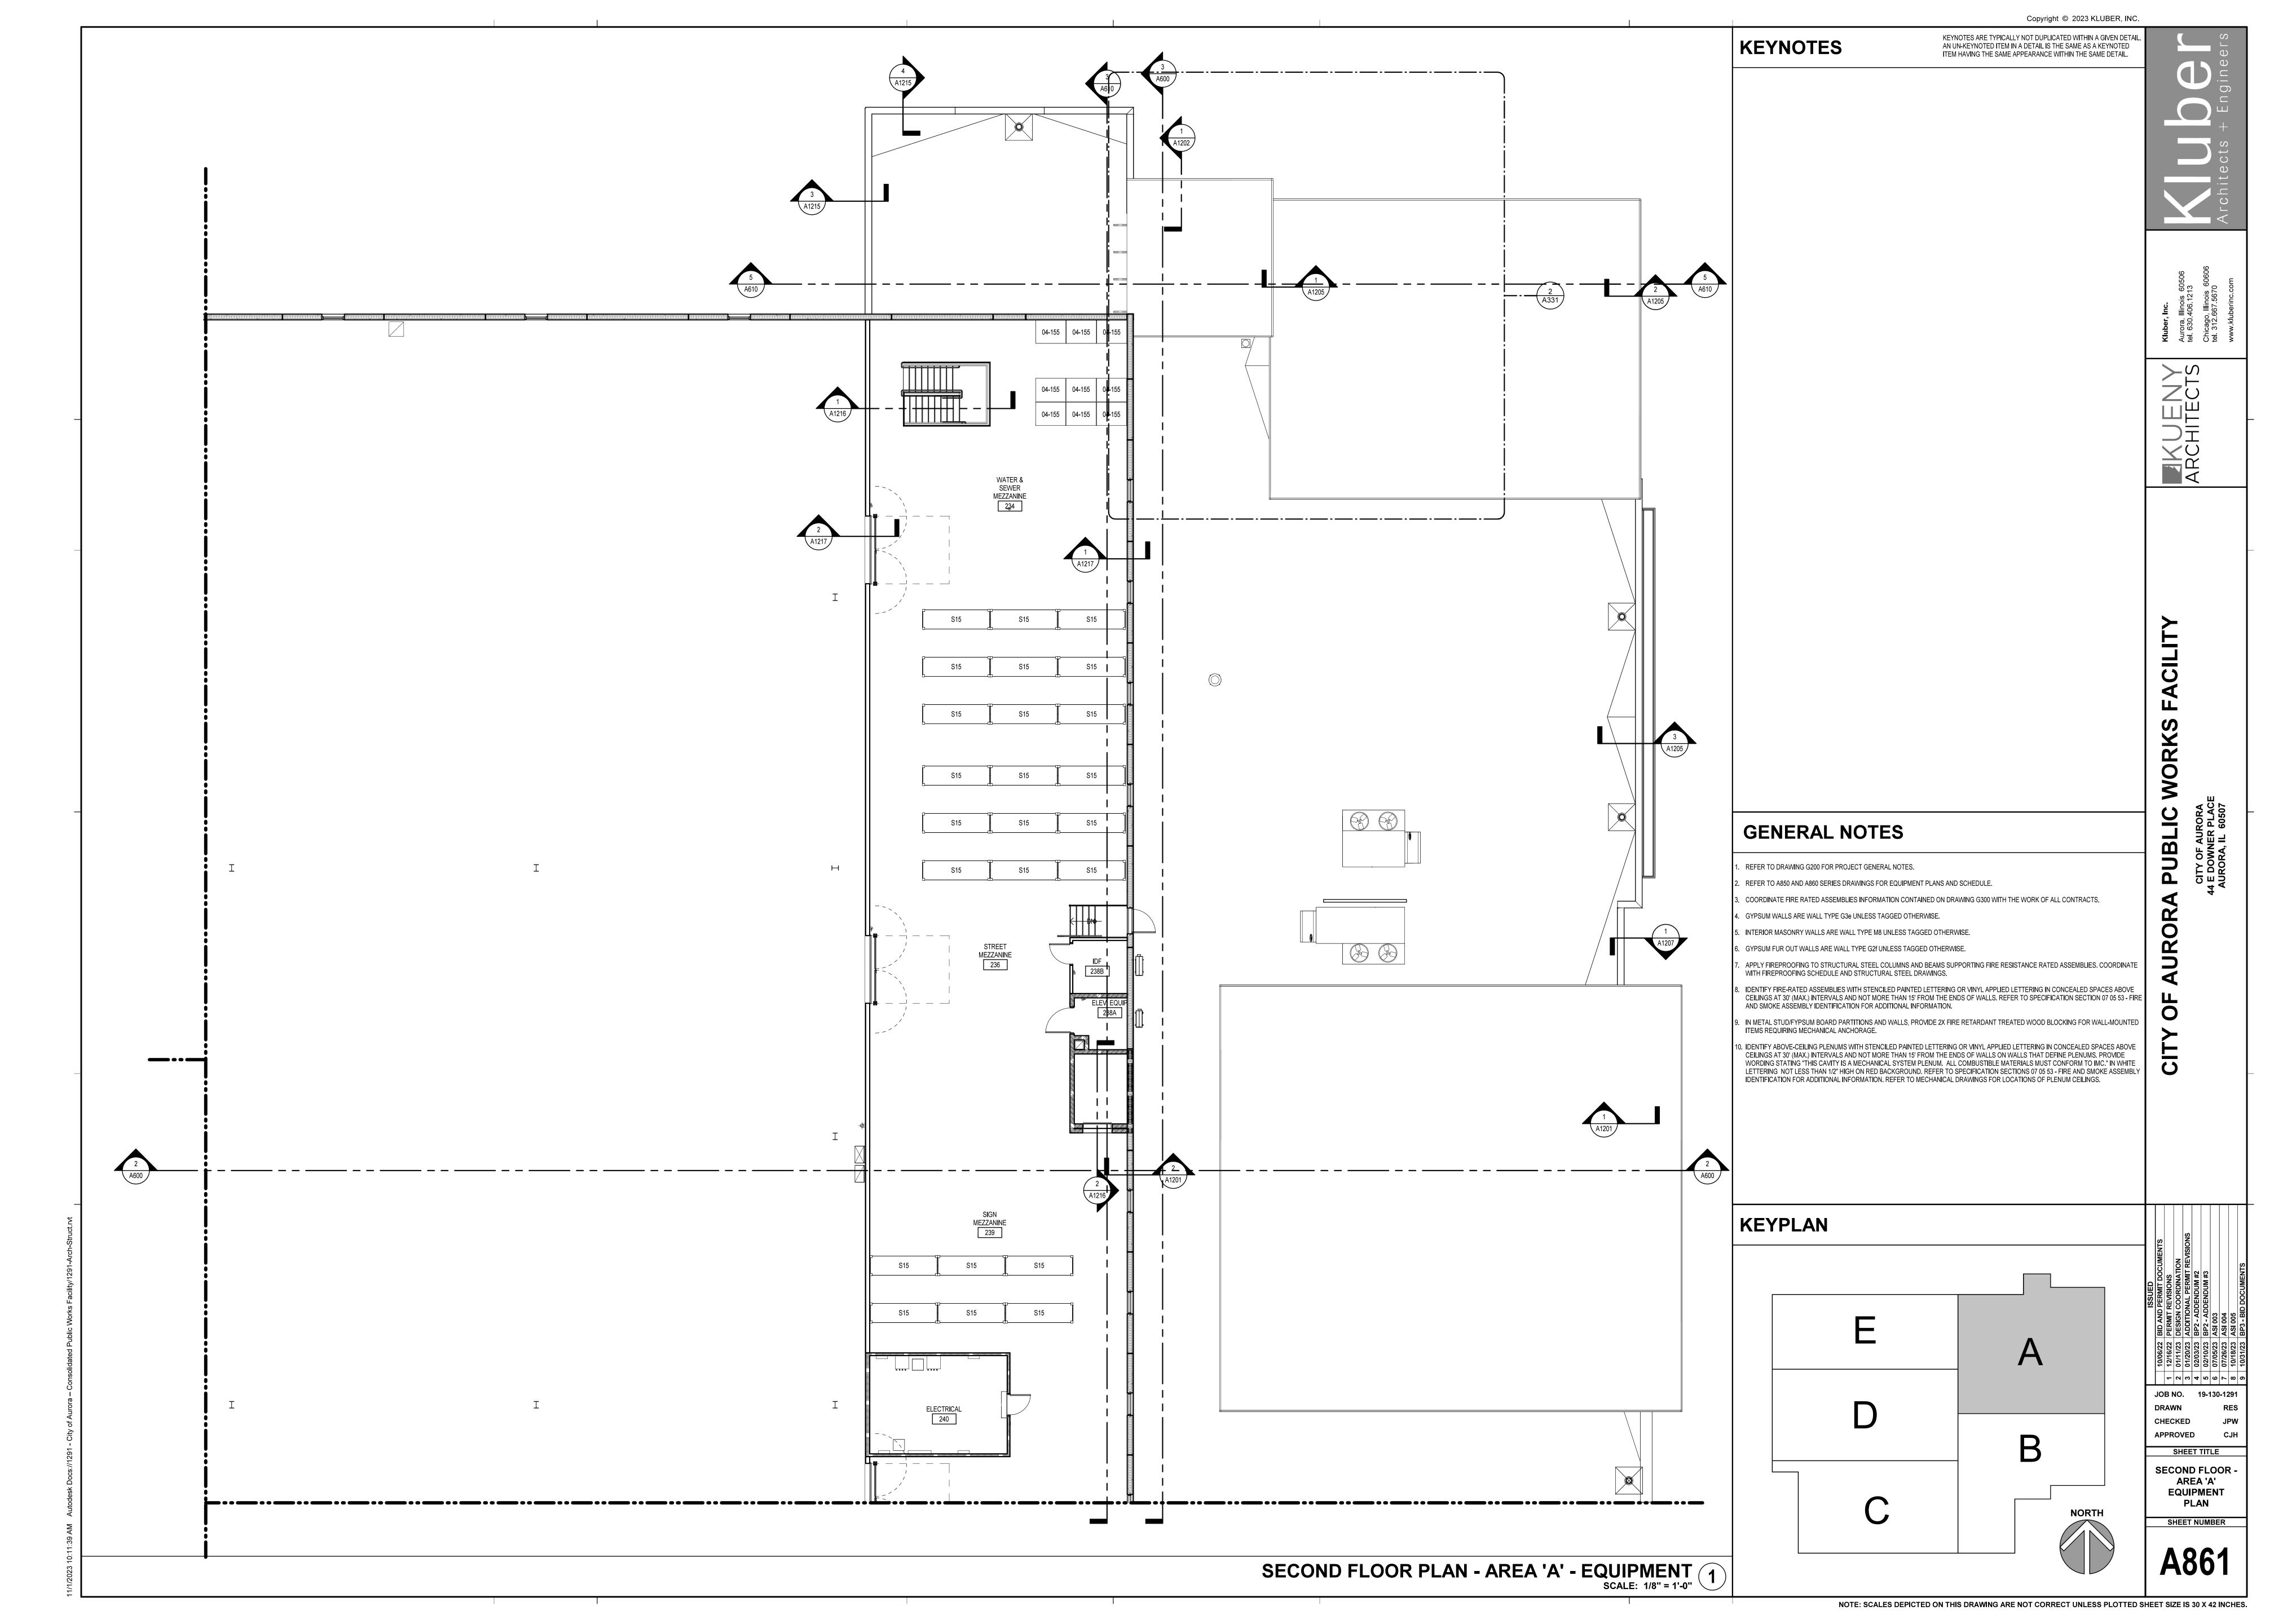

**GENERAL NOTES** REFER TO DRAWING G200 FOR PROJECT GENERAL NOTES. REFER TO A850 AND A860 SERIES DRAWINGS FOR EQUIPMENT PLANS AND SCHEDULE. COORDINATE FIRE RATED ASSEMBLIES INFORMATION CONTAINED ON DRAWING G300 WITH THE WORK OF ALL CONTRACTS. GYPSUM WALLS ARE WALL TYPE G3e UNLESS TAGGED OTHERWISE. INTERIOR MASONRY WALLS ARE WALL TYPE M8 UNLESS TAGGED OTHERWISE. GYPSUM FUR OUT WALLS ARE WALL TYPE G2f UNLESS TAGGED OTHERWISE. APPLY FIREPROOFING TO STRUCTURAL STEEL COLUMNS AND BEAMS SUPPORTING FIRE RESISTANCE RATED ASSEMBLIES. COORDINATE WITH FIREPROOFING SCHEDULE AND STRUCTURAL STEEL DRAWINGS. 8. IDENTIFY FIRE-RATED ASSEMBLIES WITH STENCILED PAINTED LETTERING OR VINYL APPLIED LETTERING IN CONCEALED SPACES ABOVE CEILINGS AT 30' (MAX.) INTERVALS AND NOT MORE THAN 15' FROM THE ENDS OF WALLS. REFER TO SPECIFICATION SECTION 07 05 53 - FIRE AND SMOKE ASSEMBLY IDENTIFICATION FOR ADDITIONAL INFORMATION. . IN METAL STUD/FYPSUM BOARD PARTITIONS AND WALLS, PROVIDE 2X FIRE RETARDANT TREATED WOOD BLOCKING FOR WALL-MOUNTED ITEMS REQUIRING MECHANICAL ANCHORAGE. 0. IDENTIFY ABOVE-CEILING PLENUMS WITH STENCILED PAINTED LETTERING OR VINYL APPLIED LETTERING IN CONCEALED SPACES ABOVE CEILINGS AT 30' (MAX.) INTERVALS AND NOT MORE THAN 15' FROM THE ENDS OF WALLS ON WALLS THAT DEFINE PLENUMS. PROVIDE WORDING STATING "THIS CAVITY IS A MECHANICAL SYSTEM PLENUM. ALL COMBUSTIBLE MATERIALS MUST CONFORM TO IMC." IN WHITE LETTERING NOT LESS THAN 1/2" HIGH ON RED BACKGROUND. REFER TO SPECIFICATION SECTIONS 07 05 53 - FIRE AND SMOKE ASSEMBLY IDENTIFICATION FOR ADDITIONAL INFORMATION. REFER TO MECHANICAL DRAWINGS FOR LOCATIONS OF PLENUM CEILINGS. **KEYPLAN** A FIRST FLOOR -EQUIPMENT SCHEDULES NOTE: SCALES DEPICTED ON THIS DRAWING ARE NOT CORRECT UNLESS PLOTTED SHEET SIZE IS 30 X 42 INCHES.