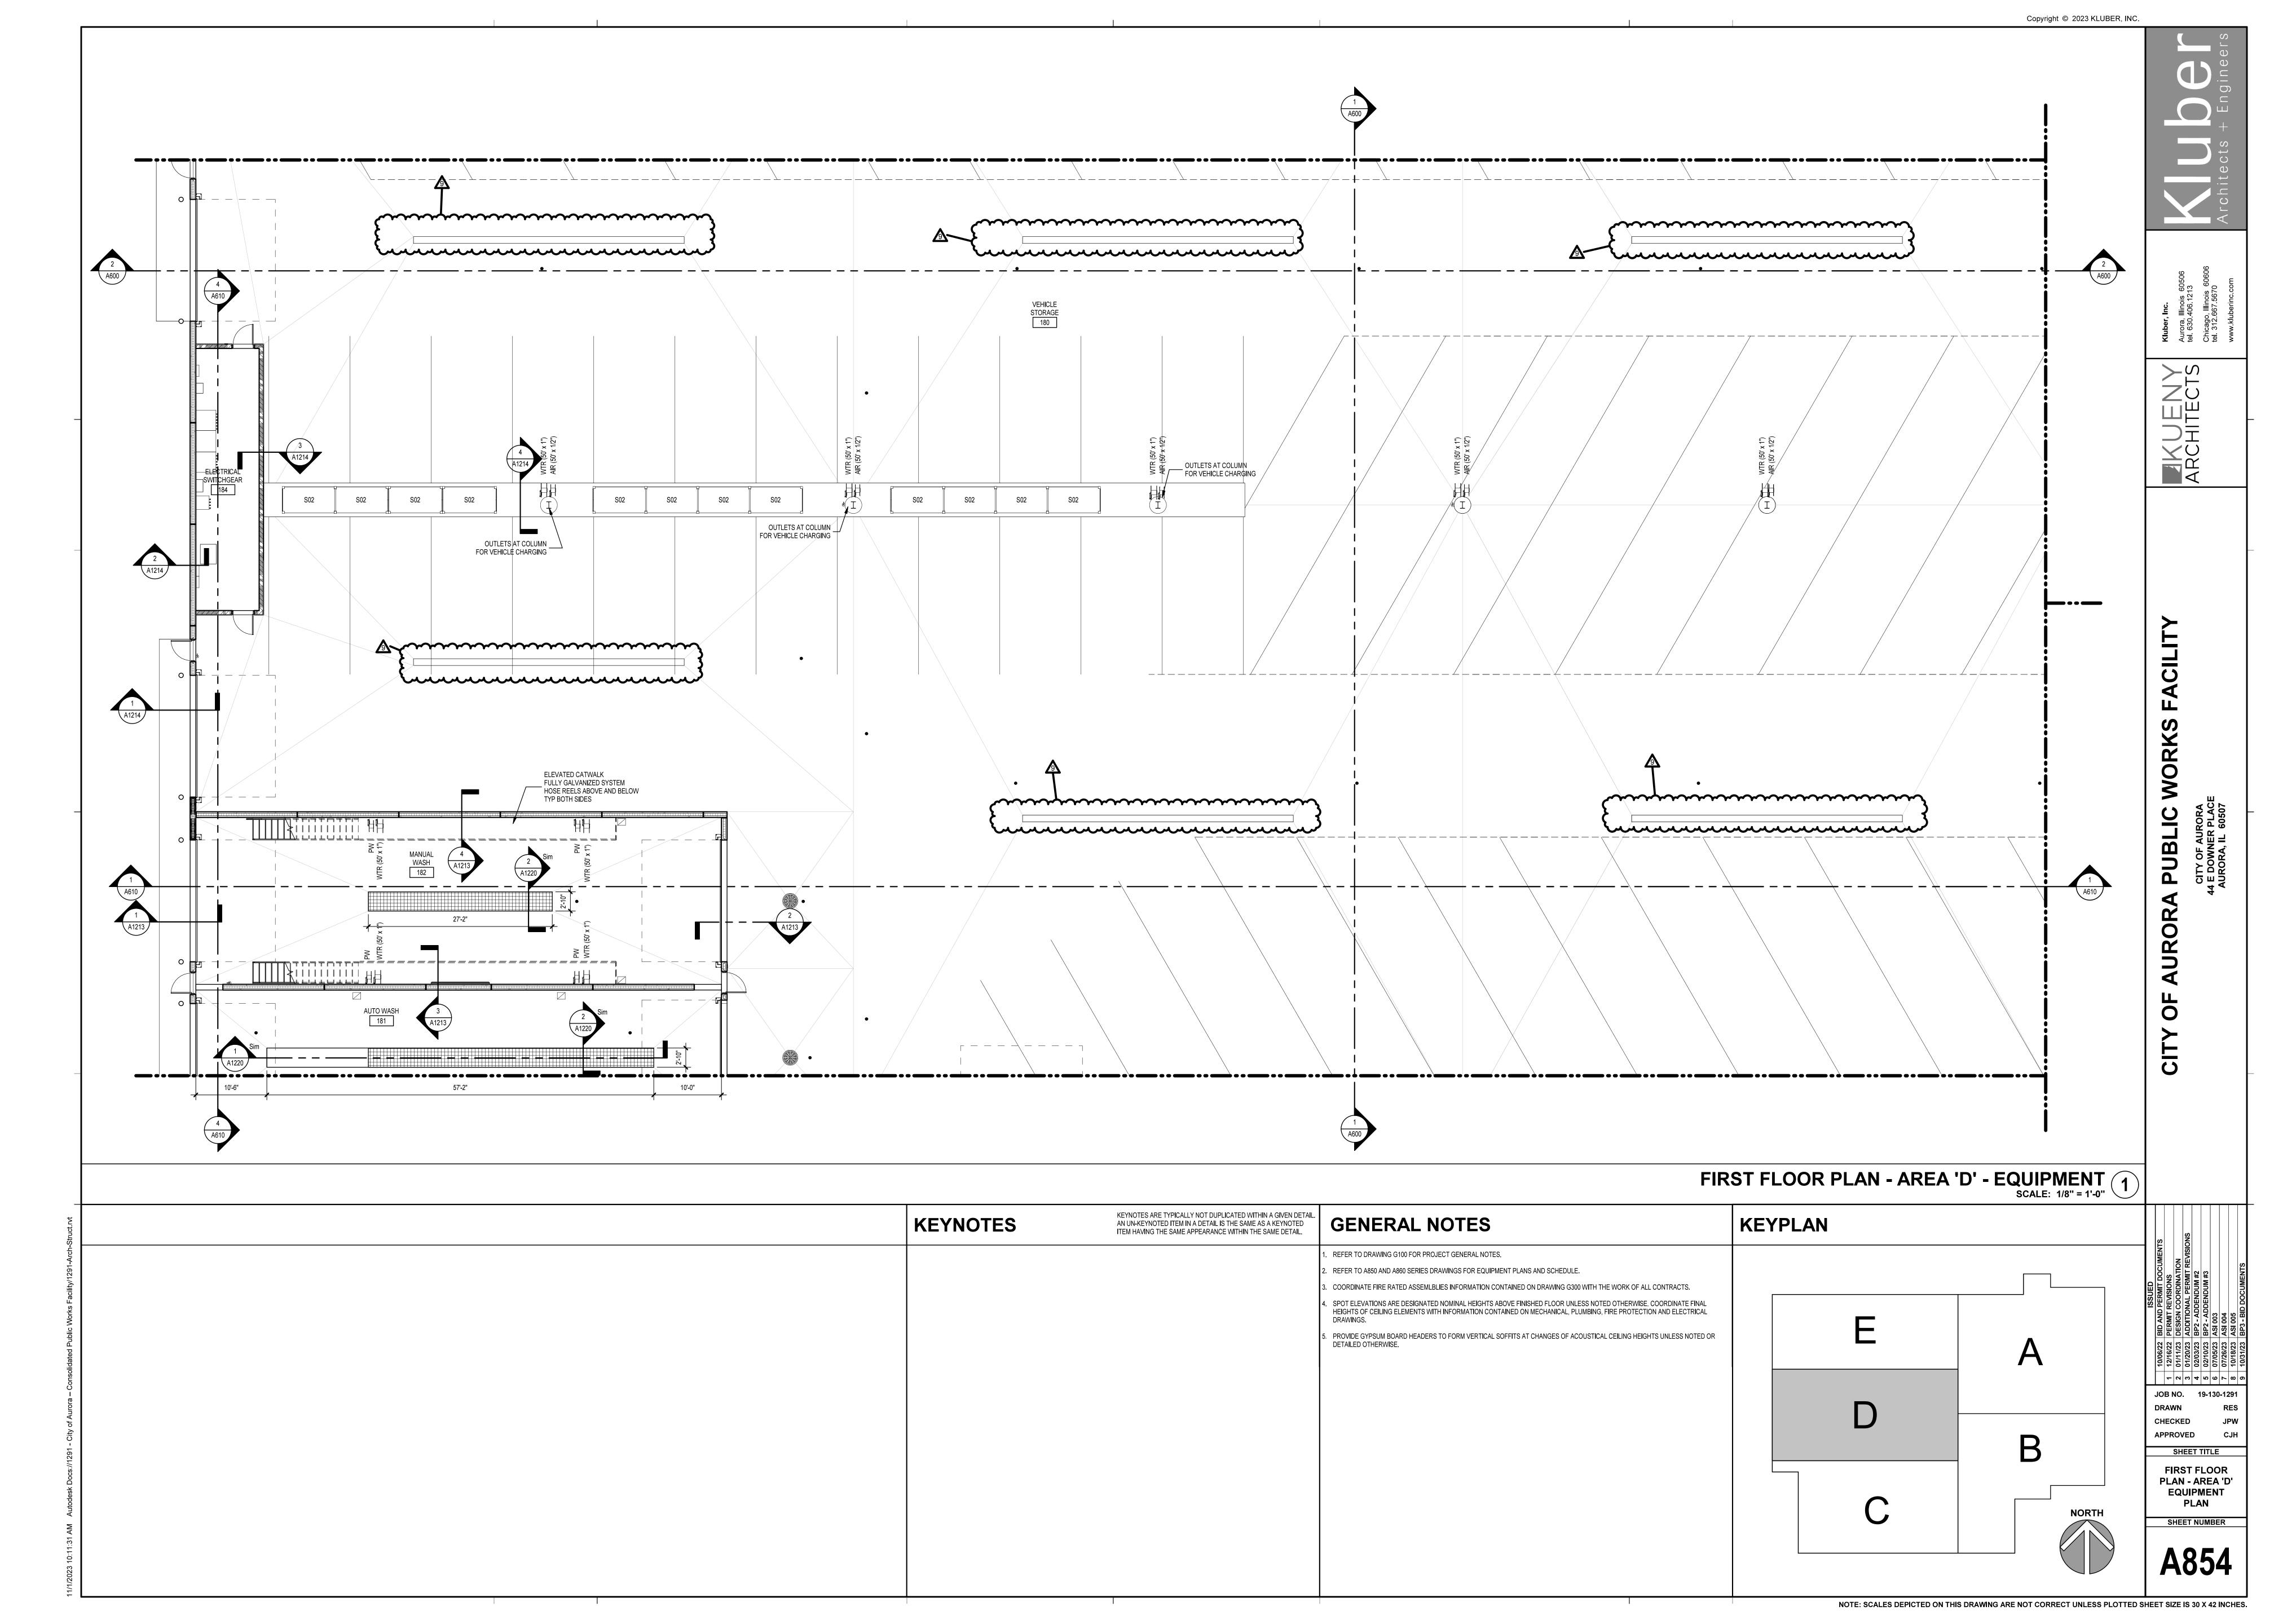

**GENERAL NOTES** REFER TO DRAWING G200 FOR PROJECT GENERAL NOTES. REFER TO A850 AND A860 SERIES DRAWINGS FOR EQUIPMENT PLANS AND SCHEDULE. COORDINATE FIRE RATED ASSEMBLIES INFORMATION CONTAINED ON DRAWING G300 WITH THE WORK OF ALL CONTRACTS. GYPSUM WALLS ARE WALL TYPE G3e UNLESS TAGGED OTHERWISE. INTERIOR MASONRY WALLS ARE WALL TYPE M8 UNLESS TAGGED OTHERWISE. GYPSUM FUR OUT WALLS ARE WALL TYPE G2f UNLESS TAGGED OTHERWISE. APPLY FIREPROOFING TO STRUCTURAL STEEL COLUMNS AND BEAMS SUPPORTING FIRE RESISTANCE RATED ASSEMBLIES. COORDINATE WITH FIREPROOFING SCHEDULE AND STRUCTURAL STEEL DRAWINGS. 8. IDENTIFY FIRE-RATED ASSEMBLIES WITH STENCILED PAINTED LETTERING OR VINYL APPLIED LETTERING IN CONCEALED SPACES ABOVE CEILINGS AT 30' (MAX.) INTERVALS AND NOT MORE THAN 15' FROM THE ENDS OF WALLS. REFER TO SPECIFICATION SECTION 07 05 53 - FIRE AND SMOKE ASSEMBLY IDENTIFICATION FOR ADDITIONAL INFORMATION. . IN METAL STUD/FYPSUM BOARD PARTITIONS AND WALLS, PROVIDE 2X FIRE RETARDANT TREATED WOOD BLOCKING FOR WALL-MOUNTED ITEMS REQUIRING MECHANICAL ANCHORAGE. 0. IDENTIFY ABOVE-CEILING PLENUMS WITH STENCILED PAINTED LETTERING OR VINYL APPLIED LETTERING IN CONCEALED SPACES ABOVE CEILINGS AT 30' (MAX.) INTERVALS AND NOT MORE THAN 15' FROM THE ENDS OF WALLS ON WALLS THAT DEFINE PLENUMS. PROVIDE WORDING STATING "THIS CAVITY IS A MECHANICAL SYSTEM PLENUM. ALL COMBUSTIBLE MATERIALS MUST CONFORM TO IMC." IN WHITE LETTERING NOT LESS THAN 1/2" HIGH ON RED BACKGROUND. REFER TO SPECIFICATION SECTIONS 07 05 53 - FIRE AND SMOKE ASSEMBLY IDENTIFICATION FOR ADDITIONAL INFORMATION. REFER TO MECHANICAL DRAWINGS FOR LOCATIONS OF PLENUM CEILINGS. **KEYPLAN** A FIRST FLOOR -EQUIPMENT SCHEDULES NOTE: SCALES DEPICTED ON THIS DRAWING ARE NOT CORRECT UNLESS PLOTTED SHEET SIZE IS 30 X 42 INCHES.

KEYNOTES ARE TYPICALLY NOT DUPLICATED WITHIN A GIVEN DETAIL. AN UN-KEYNOTED ITEM IN A DETAIL IS THE SAME AS A KEYNOTED ITEM HAVING THE SAME APPEARANCE WITHIN THE SAME DETAIL.

Copyright © 2023 KLUBER, INC.